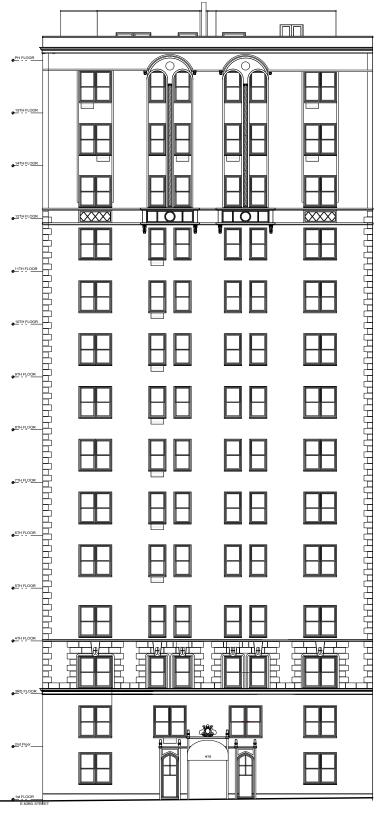

## 975 PARK AVENUE **PROPOSED PENTHOUSE EXTENSION**

PRESENTATION TO LANDMARKS PRESERVATION COMMISSION





1940 TAX MAP PHOTO - 975 PARK AVENUE





HISTORIC DISTRICTS MAP

A R C H I T E C T

950 Third Ave 4th Floor New York, NY 10022 USA ph: +1 212 829 9494 e: info@swarchitect.com

### 975 PARK AVENUE

- BOROUGH OF MANHATTAN TAX MAP BLOCK 1511, LOT 69
- DATE: 1928-29 (NB 204-1928)
- ARCHITECT/BUILDER: J. M. FELSON
- **TYPE: APARTMENT BUILDING**
- STYLE: MEDIEVAL REVIVAL
- STORIES: 15 AND PENTHOUSE
- MATERIAL(S): RED TAPESTRY BRICK; LIMESTONE; TERRA COTTA; GRANITE







975 PARK AVE WEST FACADE - EXISTING PENTHOUSE EXTENSION NOT VISIBLE



975 PARK AVE NORTH FACADE - EXISTING

PENTHOUSE EXTENSION NOT VISIBLE

A R C H I T E C T S

950 Third Ave 4th Floor New York, NY 10022 USA ph: +1 212 829 9494 e: info@swarchitect.com





### **PROPOSED EXTENSTION**



### 975 PARK AVE EAST FACADE - EXISTING

A R C H I T E C T

### 975 PARK AVE EAST FACADE - PROPOSED



A R C H I T E C T

950 Third Ave 4th Floor New York, NY 10022 USA ph: +1 212 829 9494 e: info@swarchitect.com

### PRESENTATION TO LANDMARKS COMMISSION

**PROPOSED EXTENSTION** 

7





EXISTING SOUTH ELEVATION (PARTIAL)

1



## 2 PROPOSED SOUTH ELEVATION (PARTIAL)

A R C H I T E C T S









A R C H I T E C T S

## ELEVATIONS

 PARAPET WALL TO MATCH EXISTING

NEW MUNTIN
WINDOWS TO
MATCH EXISTING