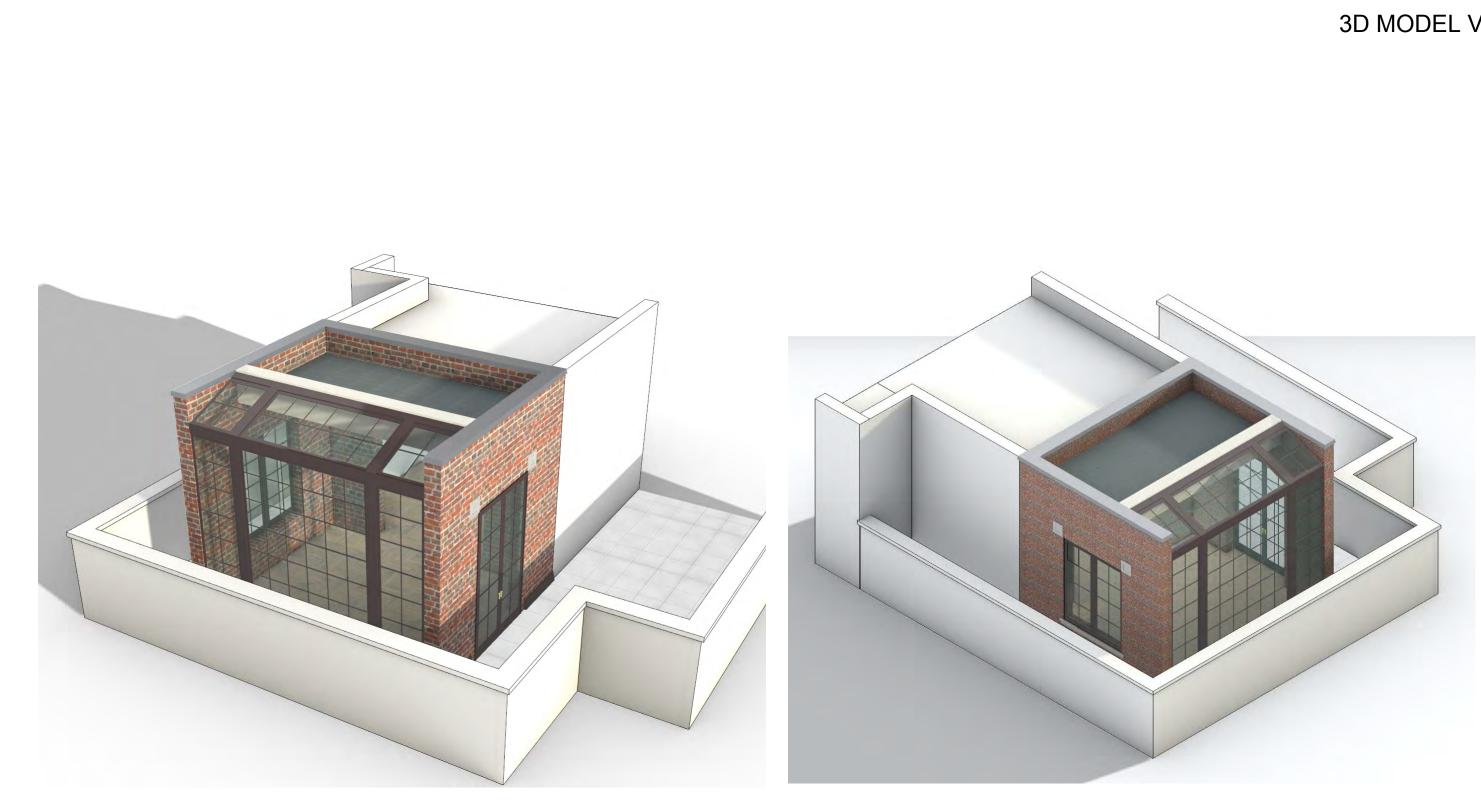

## 3D MODEL VIEWS

EXISTING VIEW FROM E 83RD & LEXINGTON AVE FACING WEST

MOCK UP VIEW

PROPOSED VIEW

### PRESENTATION TO LANDMARKS COMMISSION

EXISTING VIEW FROM E 82ND STREET FACING NORTH

MOCK UP VIEW

PROPOSED VIEW