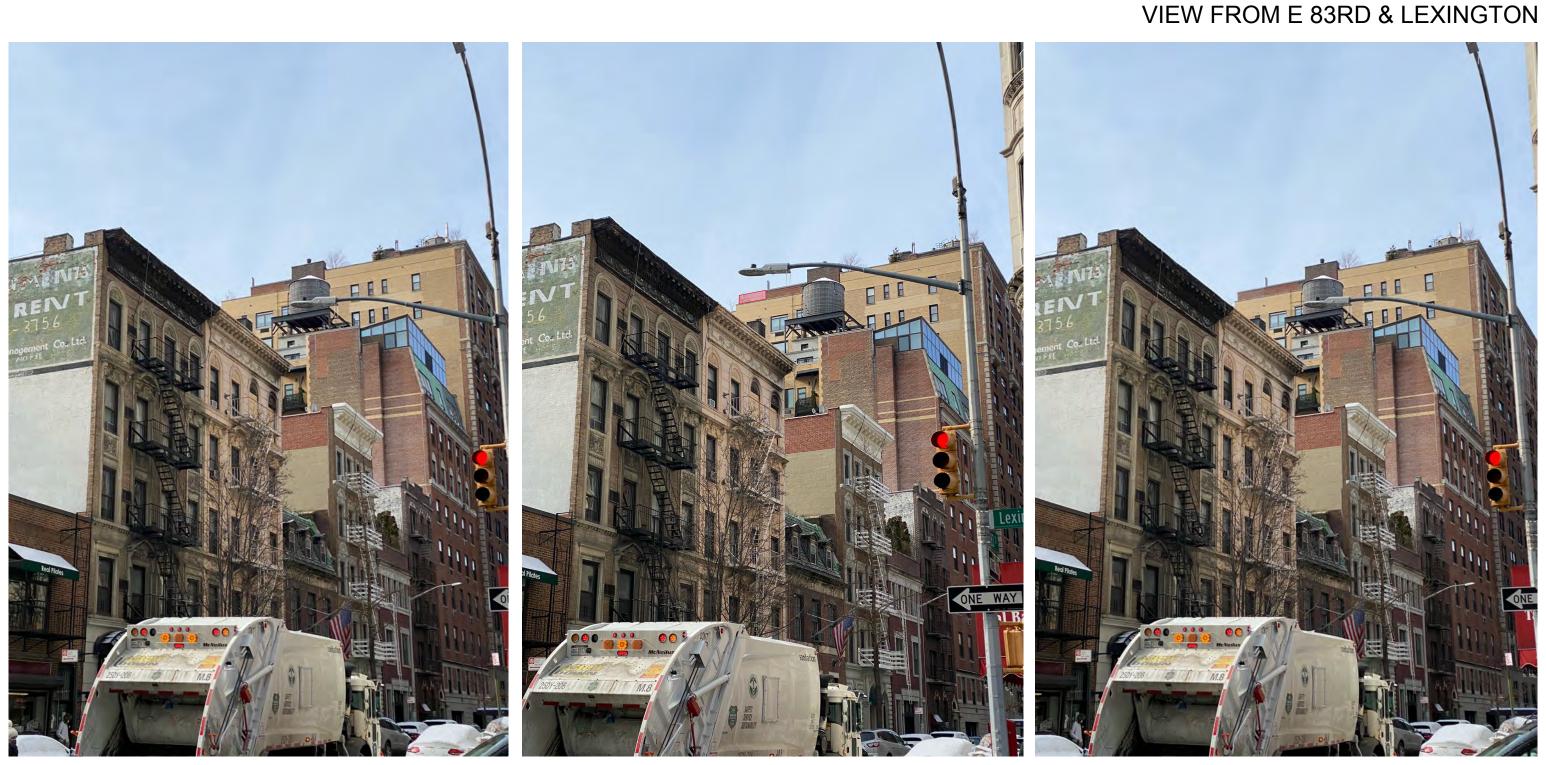

## 3D MODEL VIEWS

EXISTING VIEW FROM E 83RD & LEXINGTON AVE FACING WEST

MOCK UP VIEW

PROPOSED VIEW