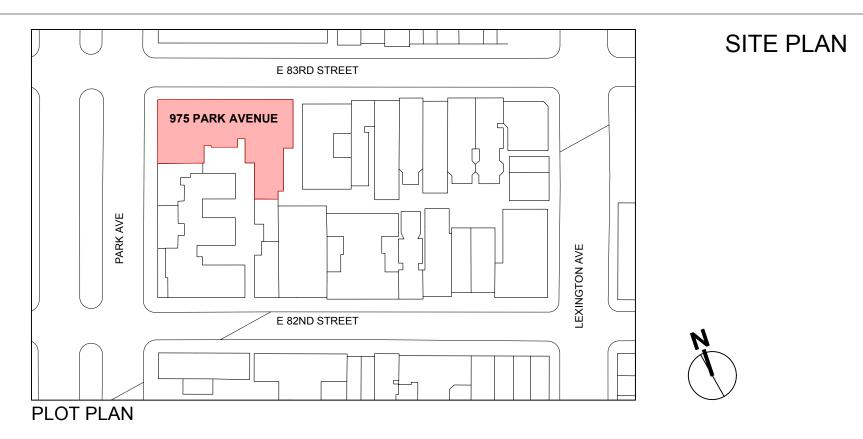

## 975 PARK AVENUE **PROPOSED PENTHOUSE EXTENSION**

PRESENTATION TO LANDMARKS PRESERVATION COMMISSION

1940 TAX MAP PHOTO - 975 PARK AVENUE

HISTORIC DISTRICTS MAP

A R C H I T E C T

950 Third Ave 4th Floor New York, NY 10022 USA ph: +1 212 829 9494 e: info@swarchitect.com

### 975 PARK AVENUE

- BOROUGH OF MANHATTAN TAX MAP BLOCK 1511, LOT 69
- DATE: 1928-29 (NB 204-1928)
- ARCHITECT/BUILDER: J. M. FELSON
- **TYPE: APARTMENT BUILDING**
- STYLE: MEDIEVAL REVIVAL
- STORIES: 15 AND PENTHOUSE
- MATERIAL(S): RED TAPESTRY BRICK; LIMESTONE; TERRA COTTA; GRANITE