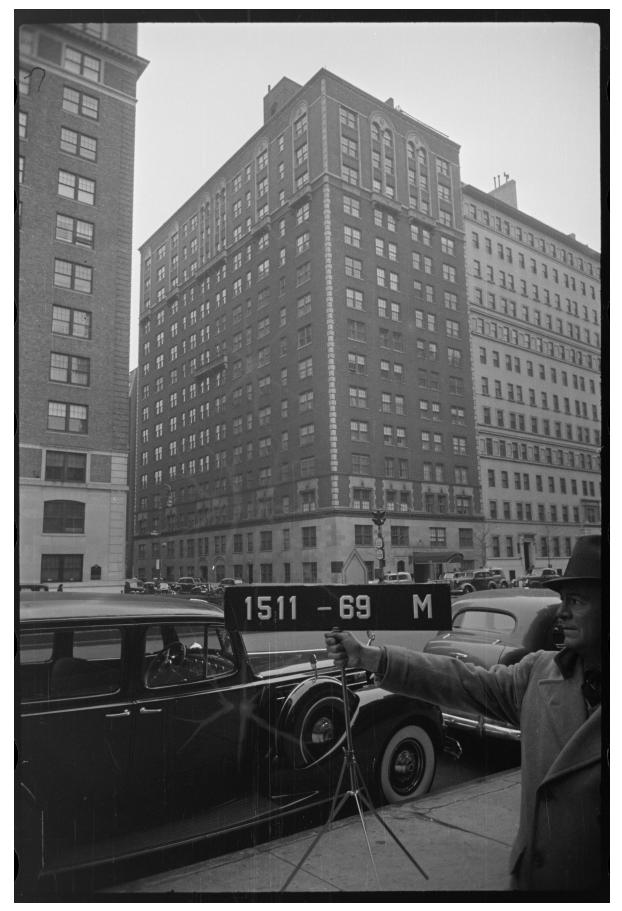

## 975 PARK AVENUE **PROPOSED PENTHOUSE EXTENSION**

PRESENTATION TO LANDMARKS PRESERVATION COMMISSION

1940 TAX MAP PHOTO - 975 PARK AVENUE

HISTORIC DISTRICTS MAP

A R C H I T E C T

950 Third Ave 4th Floor New York, NY 10022 USA ph: +1 212 829 9494 e: info@swarchitect.com

### 975 PARK AVENUE

- BOROUGH OF MANHATTAN TAX MAP BLOCK 1511, LOT 69
- DATE: 1928-29 (NB 204-1928)
- ARCHITECT/BUILDER: J. M. FELSON
- **TYPE: APARTMENT BUILDING**
- STYLE: MEDIEVAL REVIVAL
- STORIES: 15 AND PENTHOUSE
- MATERIAL(S): RED TAPESTRY BRICK; LIMESTONE; TERRA COTTA; GRANITE