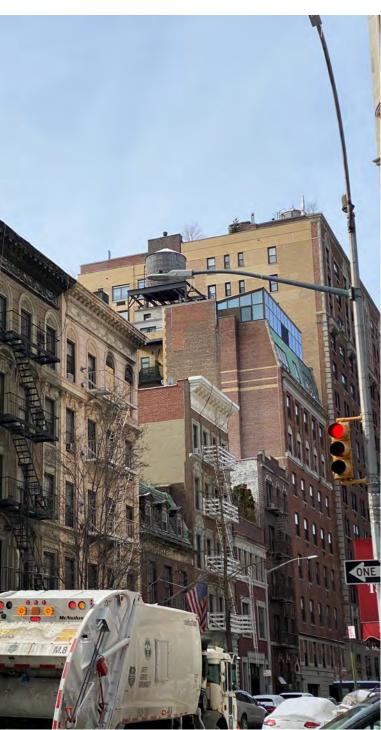

## 3D MODEL VIEWS

EXISTING VIEW FROM E 83RD & LEXINGTON AVE FACING WEST

MOCK UP VIEW

PROPOSED VIEW