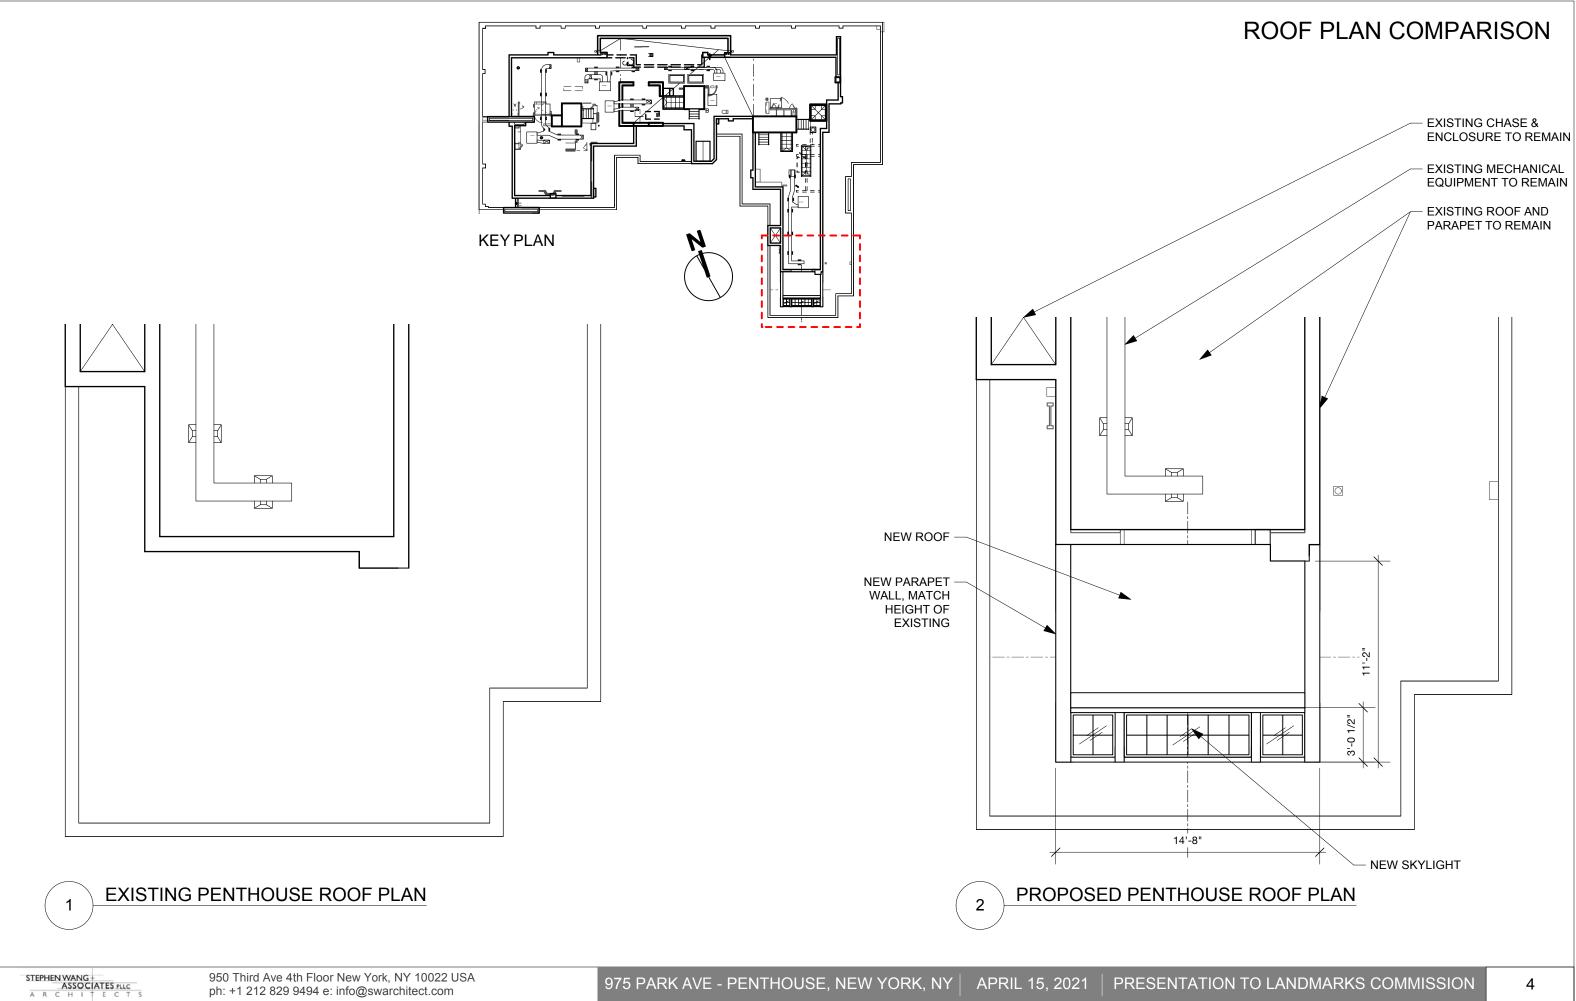

### PRESENTATION TO LANDMARKS COMMISSION

**PROPOSED EXTENSTION** 

7

EXISTING SOUTH ELEVATION (PARTIAL)

1

## 2 PROPOSED SOUTH ELEVATION (PARTIAL)

A R C H I T E C T S

A R C H I T E C T S

## ELEVATIONS

 PARAPET WALL TO MATCH EXISTING

NEW MUNTIN
WINDOWS TO
MATCH EXISTING