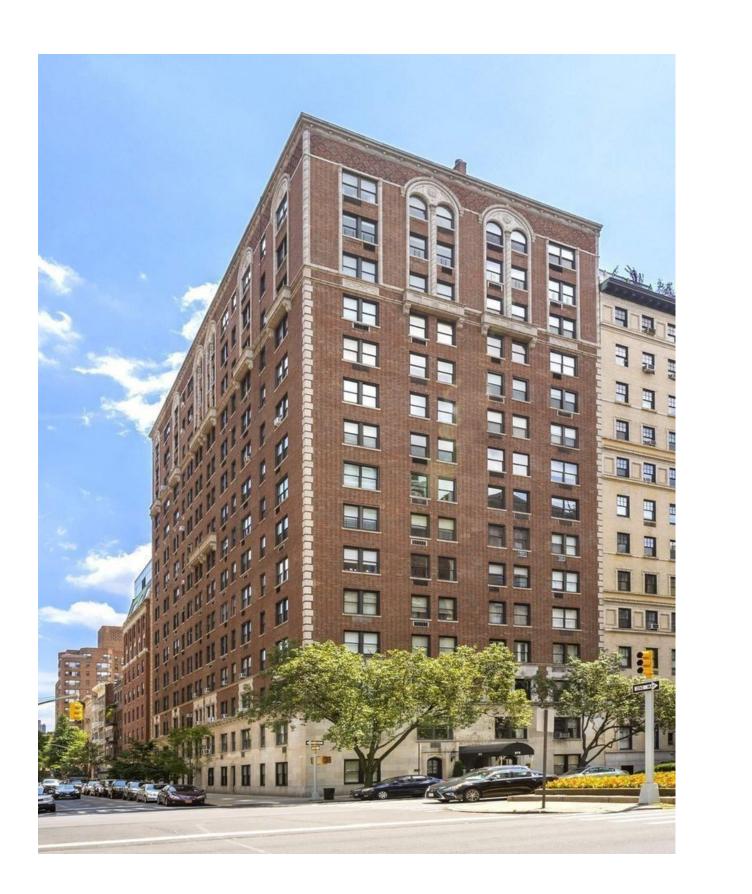

### 975 PARK AVENUE

- BOROUGH OF MANHATTAN TAX MAP BLOCK 1511, LOT 69
- DATE: 1928-29 (NB 204-1928)
- ARCHITECT/BUILDER: J. M. FELSON
- **TYPE: APARTMENT BUILDING**
- STYLE: MEDIEVAL REVIVAL
- STORIES: 15 AND PENTHOUSE
- MATERIAL(S): RED TAPESTRY BRICK; LIMESTONE; TERRA COTTA; GRANITE

975 PARK AVE WEST FACADE - EXISTING PENTHOUSE EXTENSION NOT VISIBLE

975 PARK AVE NORTH FACADE - EXISTING

PENTHOUSE EXTENSION NOT VISIBLE

A R C H I T E C T S

950 Third Ave 4th Floor New York, NY 10022 USA ph: +1 212 829 9494 e: info@swarchitect.com