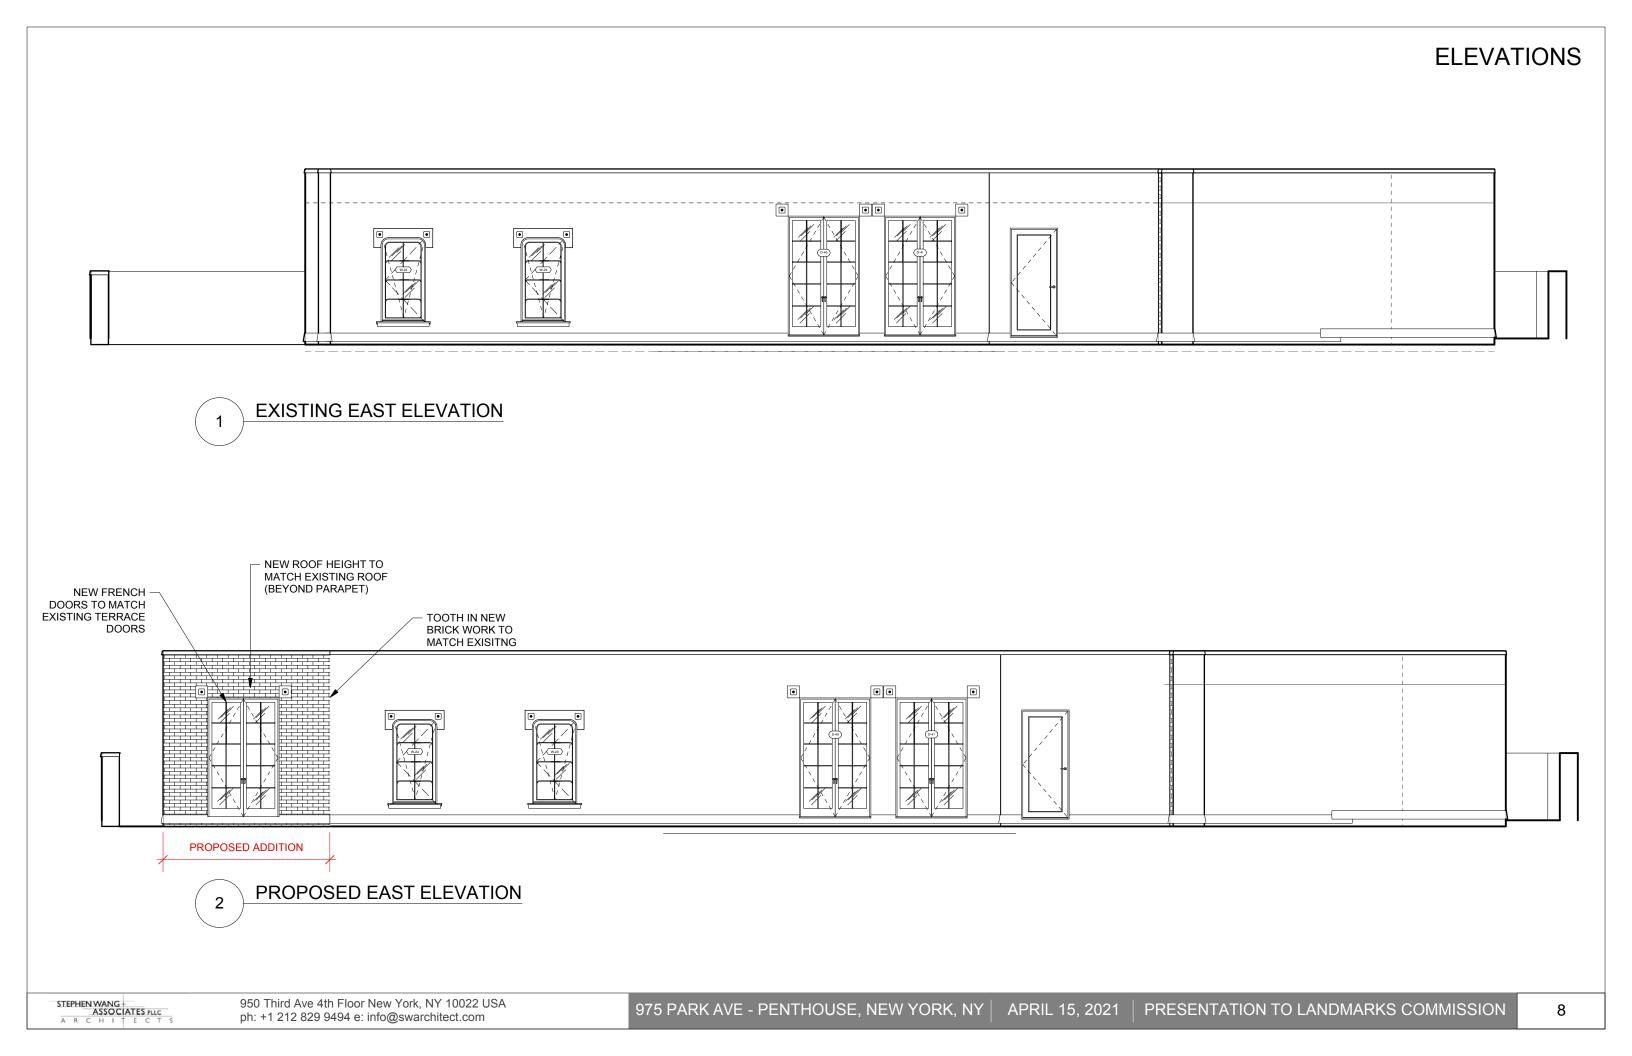

## ELEVATIONS

 PARAPET WALL TO MATCH EXISTING

NEW MUNTIN
WINDOWS TO
MATCH EXISTING