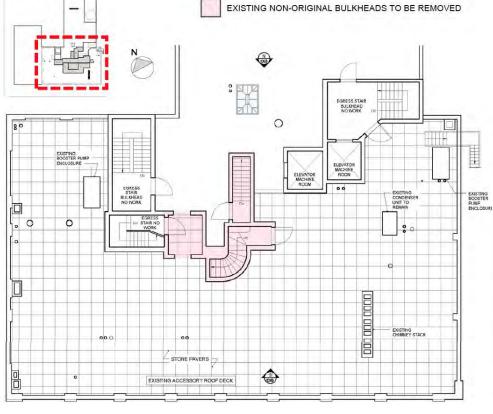

MARKS COMMISSION









EXISTING VIEW FROM E 82ND STREET FACING NORTH

MOCK UP VIEW

PROPOSED VIEW

### PRESENTATION TO LANDMARKS COMMISSION





# 975 PARK AVENUE BIRD'S EYE WEST VIEW

PROPOSED EXTENSION





### 975 PARK AVE EXISTING - WEST

975 PARK AVE PROPOSED - WEST

A R C H I T E C T

950 Third Ave 4th Floor New York, NY 10022 USA ph: +1 212 829 9494 e: info@swarchitect.com

975 PARK AVE - PENTHOUSE, NEW YORK, NY APRIL 15, 2021 PRESENTATION TO LANDMARKS COMMISSION

## **ROOFTOP ADDITION EXAMPLES - 935 PARK AVENUE** PROPOSAL BY WSA, FEBRUARY2018



Proposed view of penthouse from the South West

935 PARK AVENUE - RENDERS OF APPROVED ROOFTOP ADDITION



935 PARK AVENUE - EXISTING AND PROPOSED PLANS

A R C H I T E C T



### 655 PARK AVENUE - RENDER OF APPROVED **ROOFTOP ADDITION**



# **ROOFTOP ADDITION EXAMPLES - 655 PARK AVENUE** PROPOSAL BY GEORGIS & MIRGORODSKY, APRIL 2018



### 655 PARK AVENUE - EXISTING AND PROPOSED PLANS

A R C H I T E C T

950 Third Ave 4th Floor New York, NY 10022 USA ph: +1 212 829 9494 e: info@swarchitect.com

975 PARK AVE - PENTHOUSE, NEW YORK, NY APRIL 15, 2021

PRESENTATION TO LANDMARKS COMMISSION