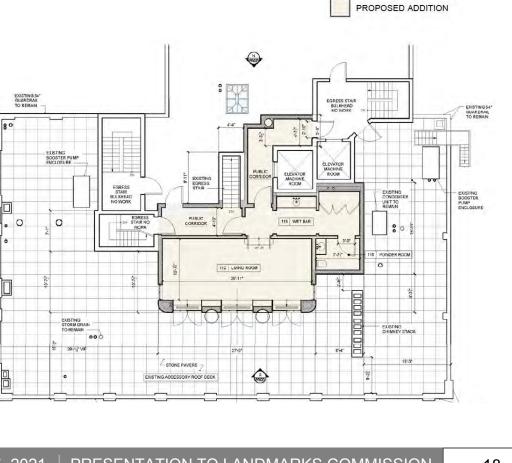

W

### PRESENTATION TO LANDMARKS COMMISSION





# 975 PARK AVENUE BIRD'S EYE WEST VIEW

PROPOSED EXTENSION





### 975 PARK AVE EXISTING - WEST

975 PARK AVE PROPOSED - WEST

A R C H I T E C T

950 Third Ave 4th Floor New York, NY 10022 USA ph: +1 212 829 9494 e: info@swarchitect.com

975 PARK AVE - PENTHOUSE, NEW YORK, NY APRIL 15, 2021 PRESENTATION TO LANDMARKS COMMISSION

## **ROOFTOP ADDITION EXAMPLES - 935 PARK AVENUE** PROPOSAL BY WSA, FEBRUARY2018



Proposed view of penthouse from the South West

935 PARK AVENUE - RENDERS OF APPROVED ROOFTOP ADDITION



935 PARK AVENUE - EXISTING AND PROPOSED PLANS

A R C H I T E C T



### 655 PARK AVENUE - RENDER OF APPROVED **ROOFTOP ADDITION**



# **ROOFTOP ADDITION EXAMPLES - 655 PARK AVENUE** PROPOSAL BY GEORGIS & MIRGORODSKY, APRIL 2018



### 655 PARK AVENUE - EXISTING AND PROPOSED PLANS

A R C H I T E C T

950 Third Ave 4th Floor New York, NY 10022 USA ph: +1 212 829 9494 e: info@swarchitect.com

975 PARK AVE - PENTHOUSE, NEW YORK, NY APRIL 15, 2021

PRESENTATION TO LANDMARKS COMMISSION