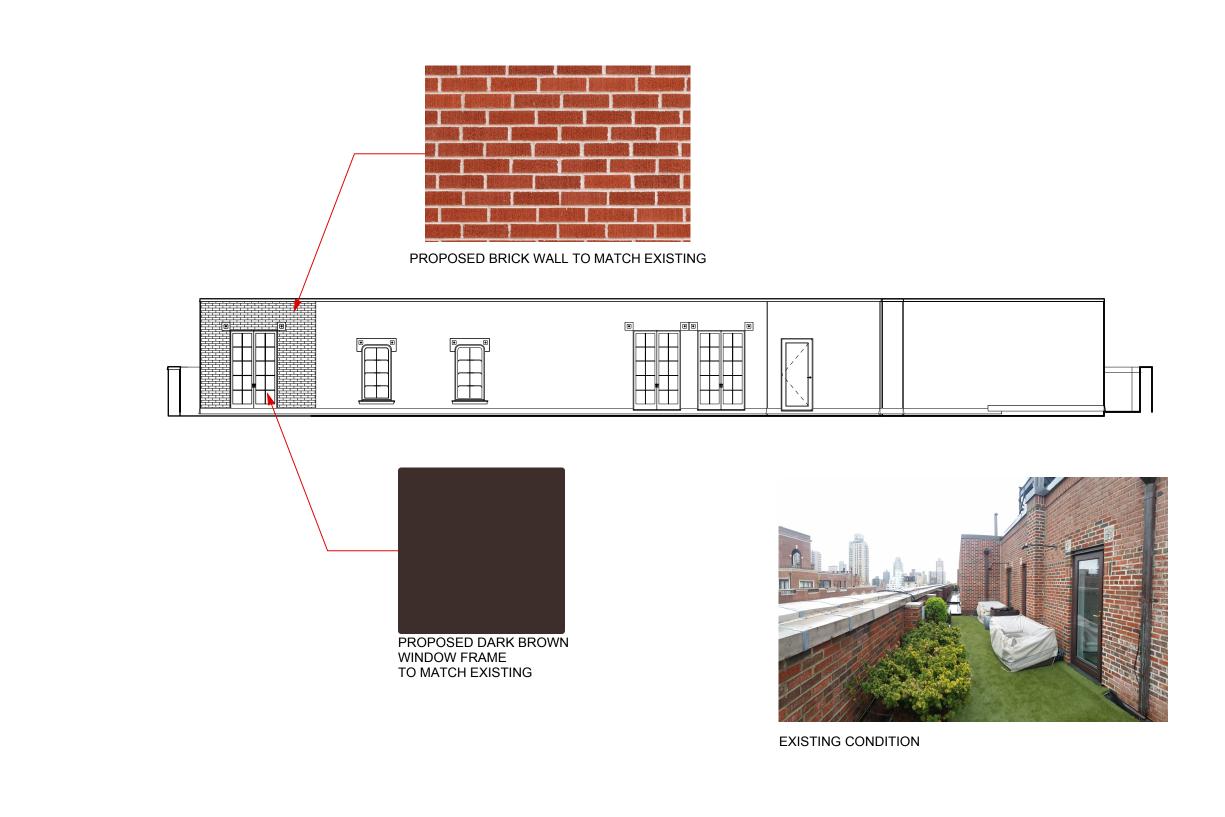

## ELEVATIONS

 PARAPET WALL TO MATCH EXISTING

NEW MUNTIN
WINDOWS TO
MATCH EXISTING