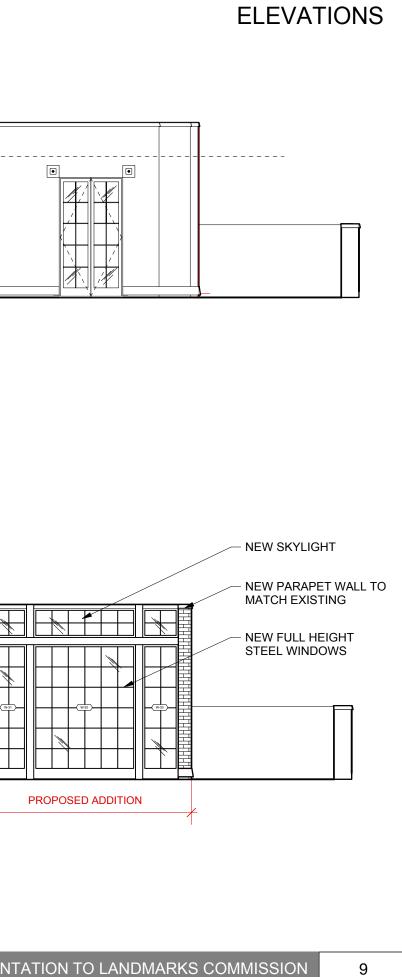

## ELEVATIONS

 PARAPET WALL TO MATCH EXISTING

NEW MUNTIN
WINDOWS TO
MATCH EXISTING