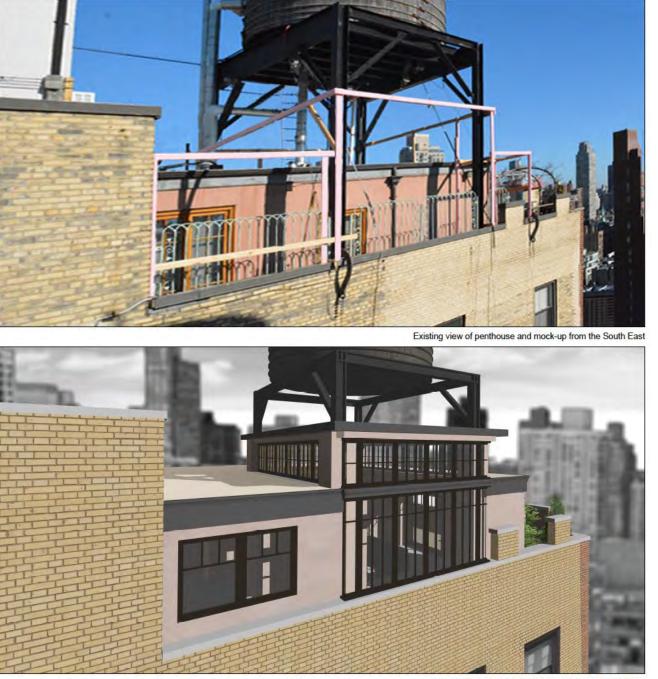

## **ROOFTOP ADDITION EXAMPLES - 935 PARK AVENUE** PROPOSAL BY WSA, FEBRUARY2018

Proposed view of penthouse from the South West

935 PARK AVENUE - RENDERS OF APPROVED ROOFTOP ADDITION

935 PARK AVENUE - EXISTING AND PROPOSED PLANS