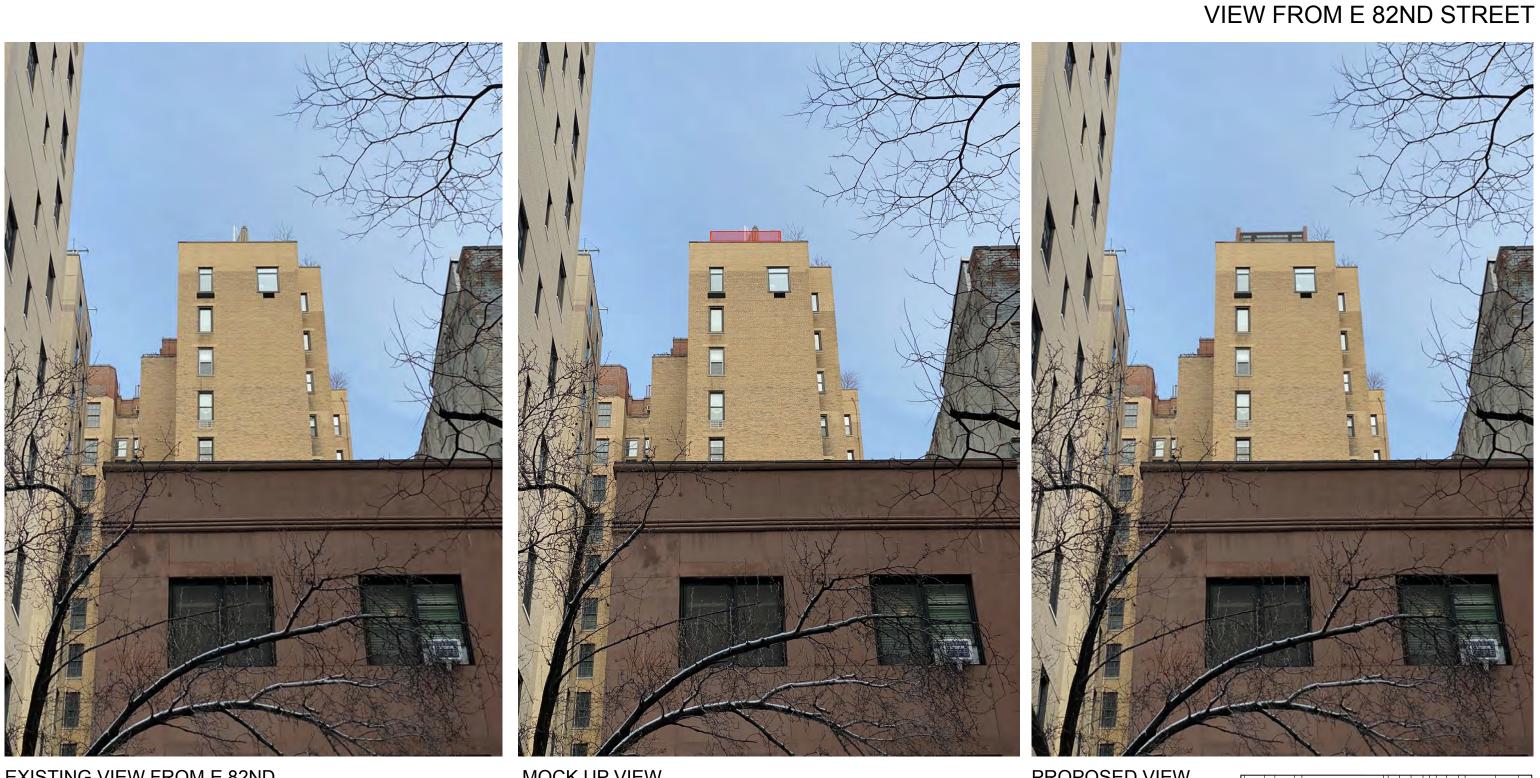

### PRESENTATION TO LANDMARKS COMMISSION

EXISTING VIEW FROM E 82ND STREET FACING NORTH

MOCK UP VIEW

PROPOSED VIEW