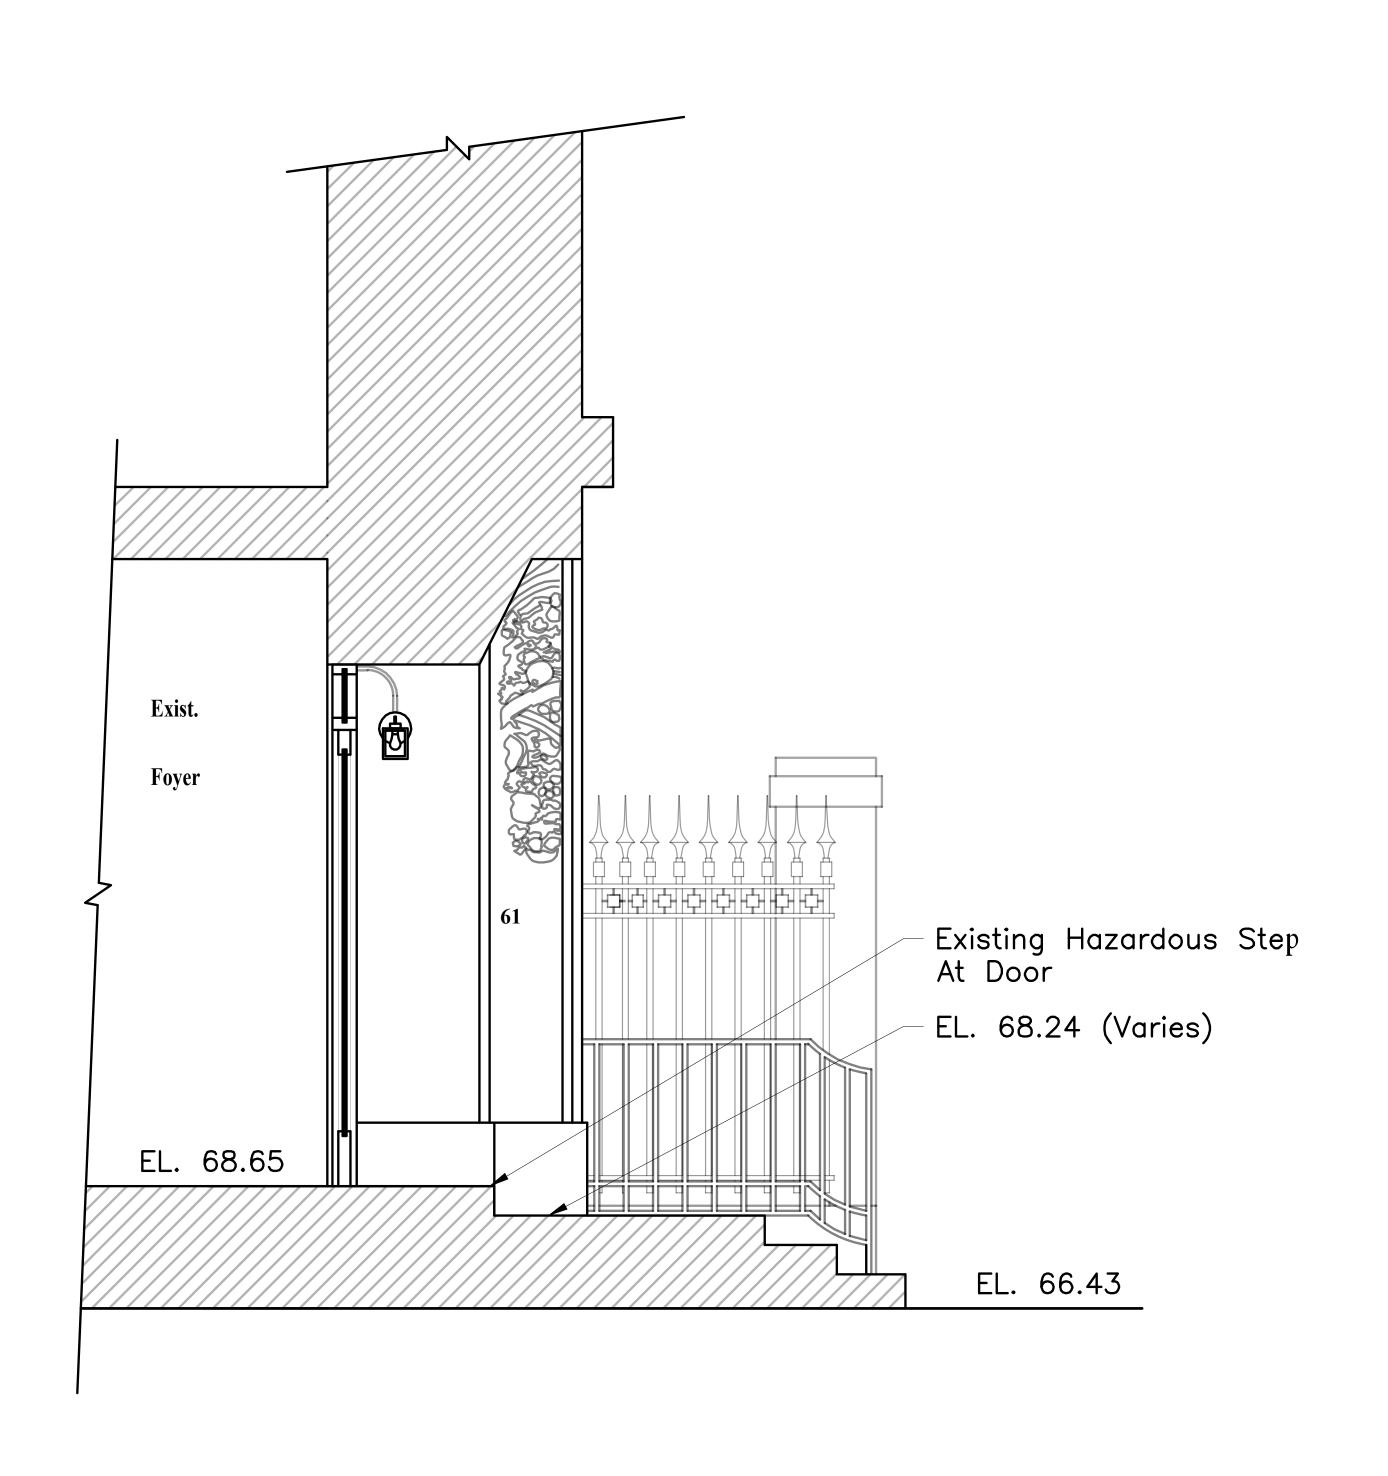

## Scope of work summary

This plan is for the Addition of a handicap ramp to an existing landmark building front facade. Installation of the ramp will include partial removal of a historic iron fence to the right of the existing entry to allow passage of the ramp behind the remaining section of fence. The existing masonry piers, along with a significant portion of the existing fence, shall remain to match the left side of the entry. Additionally, there is a low masonry wall below the existing fence, the portion of which, fronting upon the sidewalk shall remain to maintain balance and match the existing low wall to the left of the entry. The existing front entry steps, along with the existing entry stoop, and short step just before the existing entry doors shall be removed and replaced. The new platform and steps shall connect to the new handicap access ramp, and provide safer access to the building. The existing short step just outside of the existing entry doors is a current trip hazard and the proposed new entry landing eliminates this step. The new entry stoop, steps and ramp shall have a non-skid concrete surface with color to match the existing masonry entry landing which is being removed. This is a darker gray color, slightly darker than the sidewalk.

## 61 East 77th St. - Existing Elevation

61 East 77th St. - Existing Section

61 East 77th St. -Proposed Section

61 East 77th St. - Proposed longitudinal Section