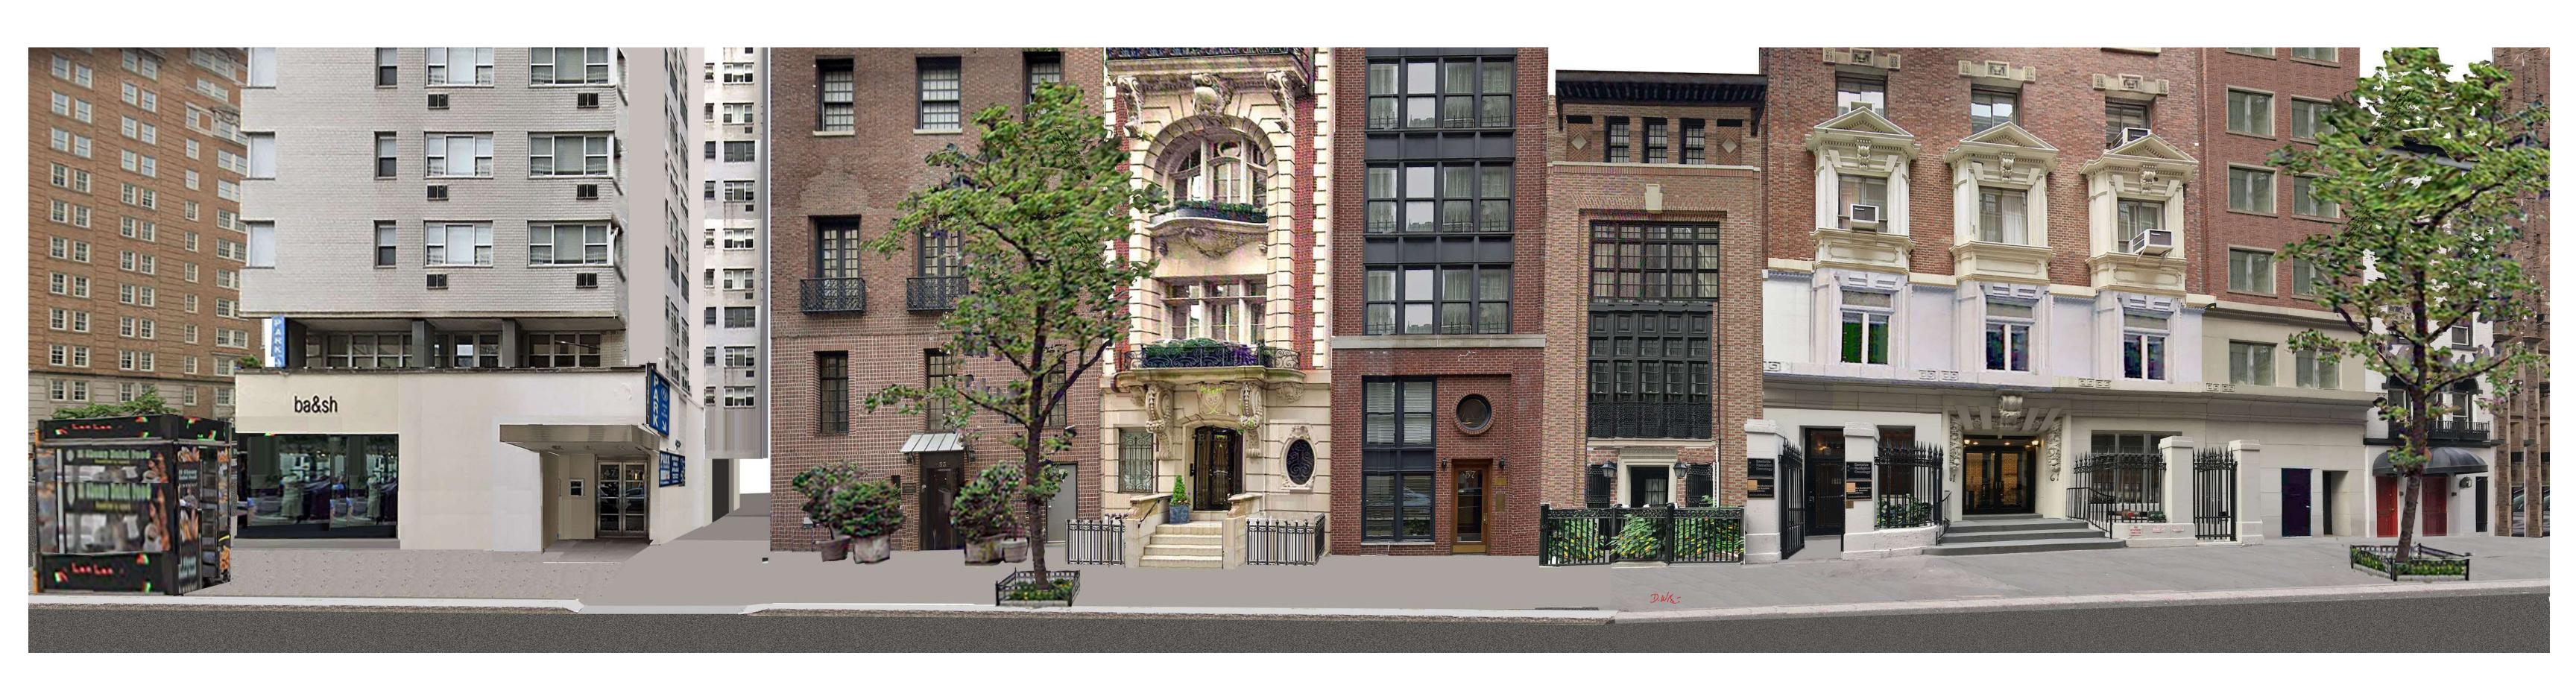

## Proposal to Add a Handicap Accessible Ramp For First Floor Access to 61East 77th Street Manhattan, NY Block 1392 Lot 28 - Docket # LPC-20-02733

## Scope of work summary

This plan is for the Addition of a handicap ramp to an existing landmark building front facade. Installation of the ramp will include partial removal of a historic iron fence to the right of the existing entry to allow passage of the ramp behind the remaining section of fence. The existing masonry piers, along with a significant portion of the existing fence, shall remain to match the left side of the entry. Additionally, there is a low masonry wall below the existing fence, the portion of which, fronting upon the sidewalk shall remain to maintain balance and match the existing low wall to the left of the entry. The existing front entry steps, along with the existing entry stoop, and short step just before the existing entry doors shall be removed and replaced. The new platform and steps shall connect to the new handicap access ramp, and provide safer access to the building. The existing short step just outside of the existing entry doors is a current trip hazard and the proposed new entry landing eliminates this step. The new entry stoop, steps and ramp shall have a non-skid concrete surface with color to match the existing masonry entry landing which is being removed. This is a darker gray color, slightly darker than the sidewalk.