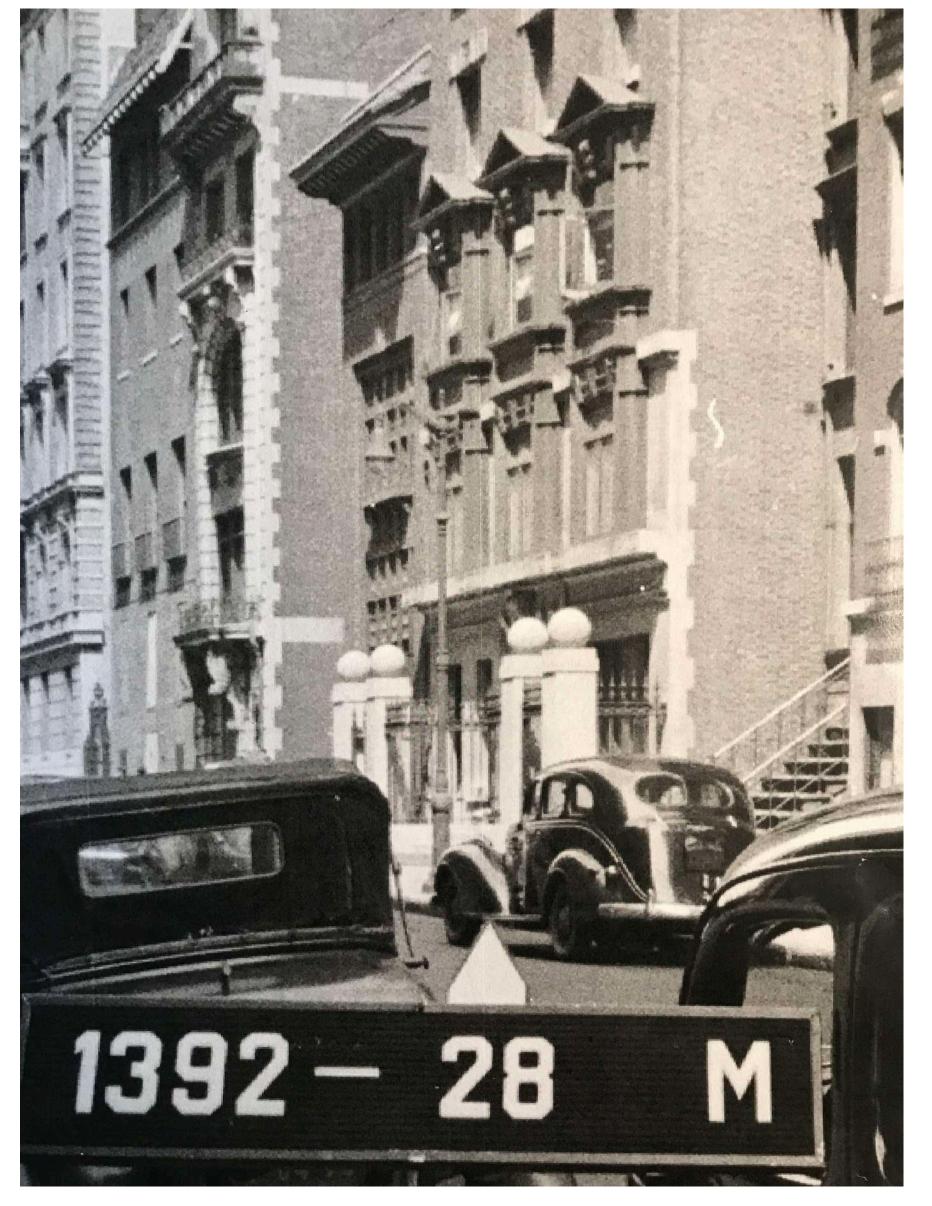

## Proposal to Add a Handicap Accessible Ramp For First Floor Access to 61East 77th Street Manhattan, NY Block 1392 Lot 28 - Docket # LPC-20-02733