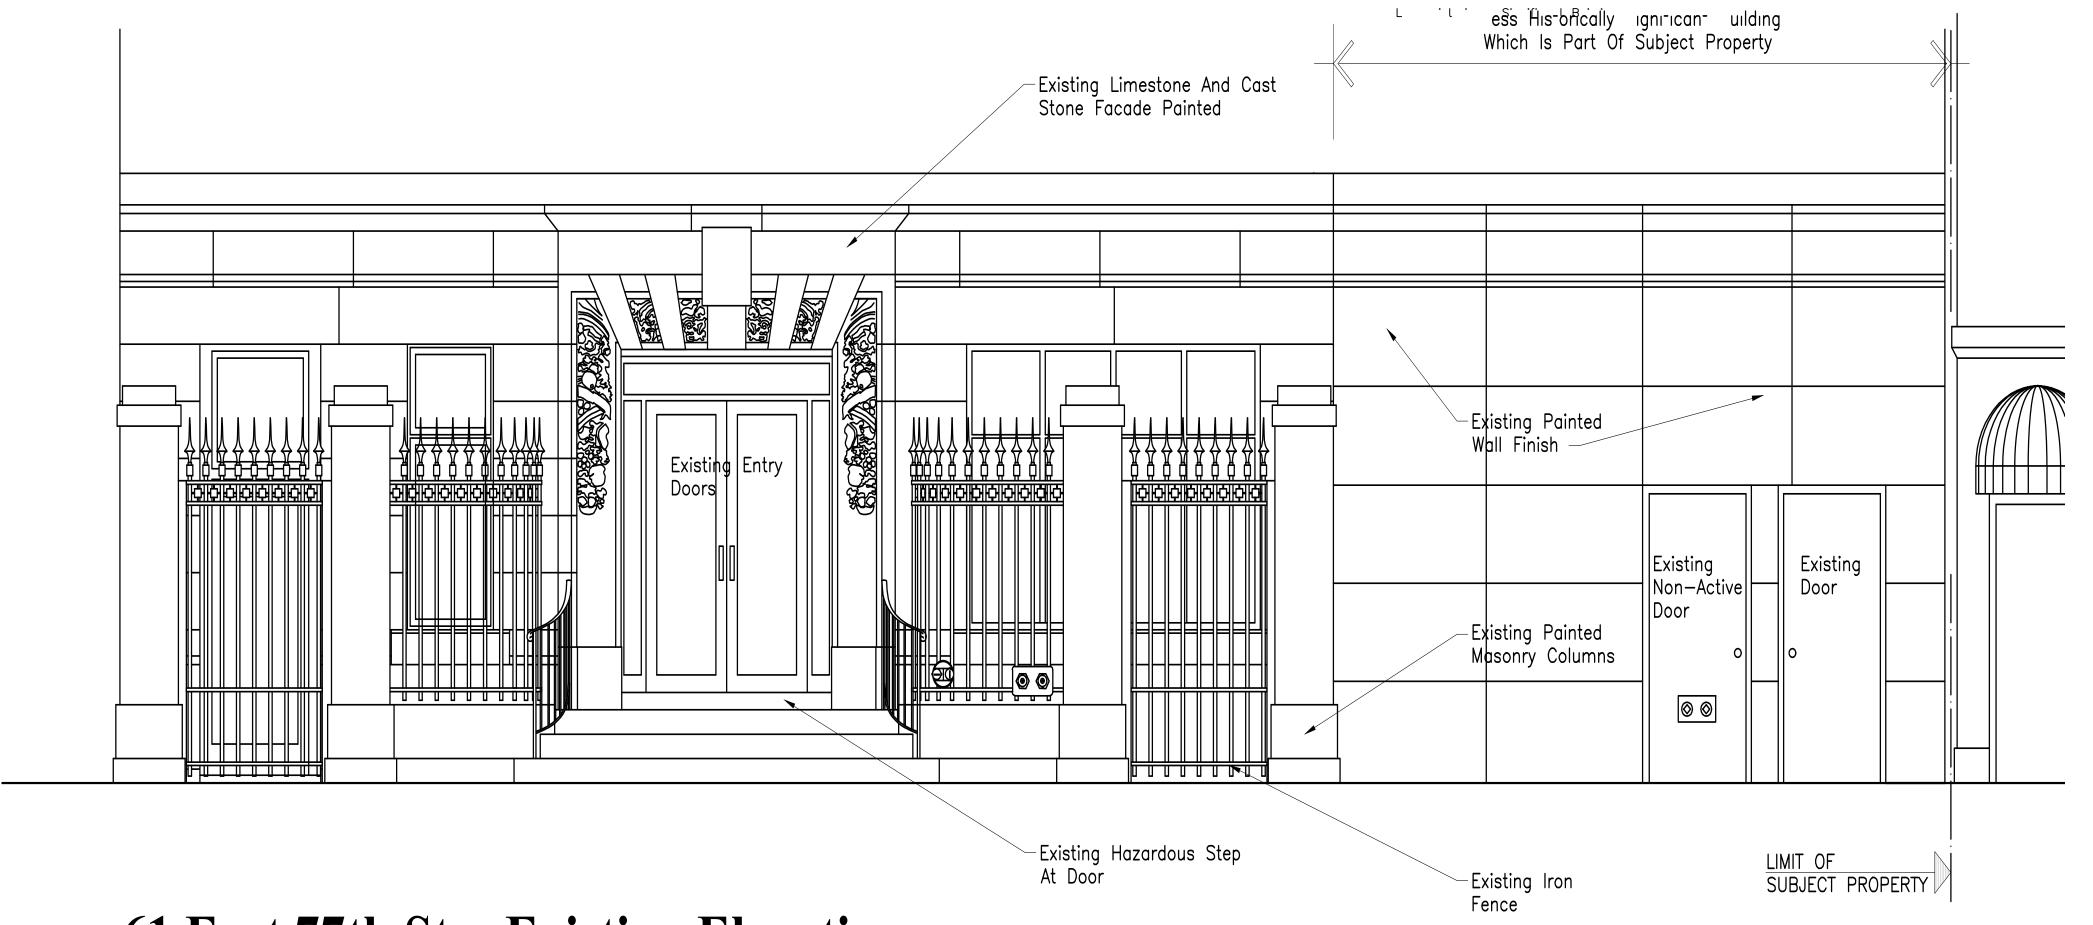

## 61 East 77th St. - Existing Elevation

61 East 77th St. - Existing Section

61 East 77th St. -Proposed Section

61 East 77th St. - Proposed longitudinal Section