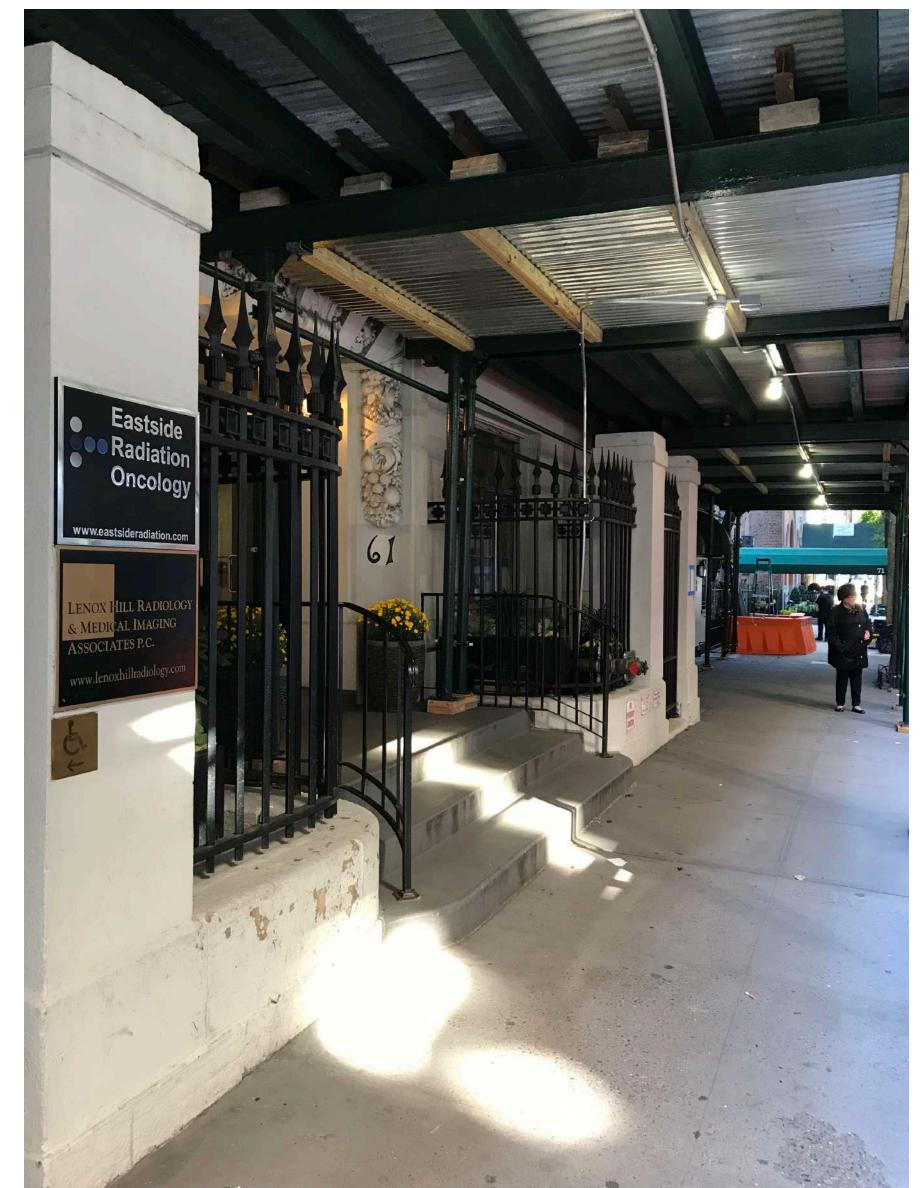

## Proposal to Add a Handicap Accessible Ramp For First Floor Access to 61East 77th Street Manhattan, NY Block 1392 Lot 28 - Docket # LPC-20-02733

## Scope of work summary

This plan is for the Addition of a handicap ramp to an existing landmark building front facade. Installation of the ramp will include partial removal of a historic iron fence to the right of the existing entry to allow passage of the ramp behind the remaining section of fence. The existing masonry piers, along with a significant portion of the existing fence, shall remain to match the left side of the entry. Additionally, there is a low masonry wall below the existing fence, the portion of which, fronting upon the sidewalk shall remain to maintain balance and match the existing low wall to the left of the entry. The existing front entry steps, along with the existing entry stoop, and short step just before the existing entry doors shall be removed and replaced. The new platform and steps shall connect to the new handicap access ramp, and provide safer access to the building. The existing short step just outside of the existing entry doors is a current trip hazard and the proposed new entry landing eliminates this step. The new entry stoop, steps and ramp shall have a non-skid concrete surface with color to match the existing masonry entry landing which is being removed. This is a darker gray color, slightly darker than the sidewalk.