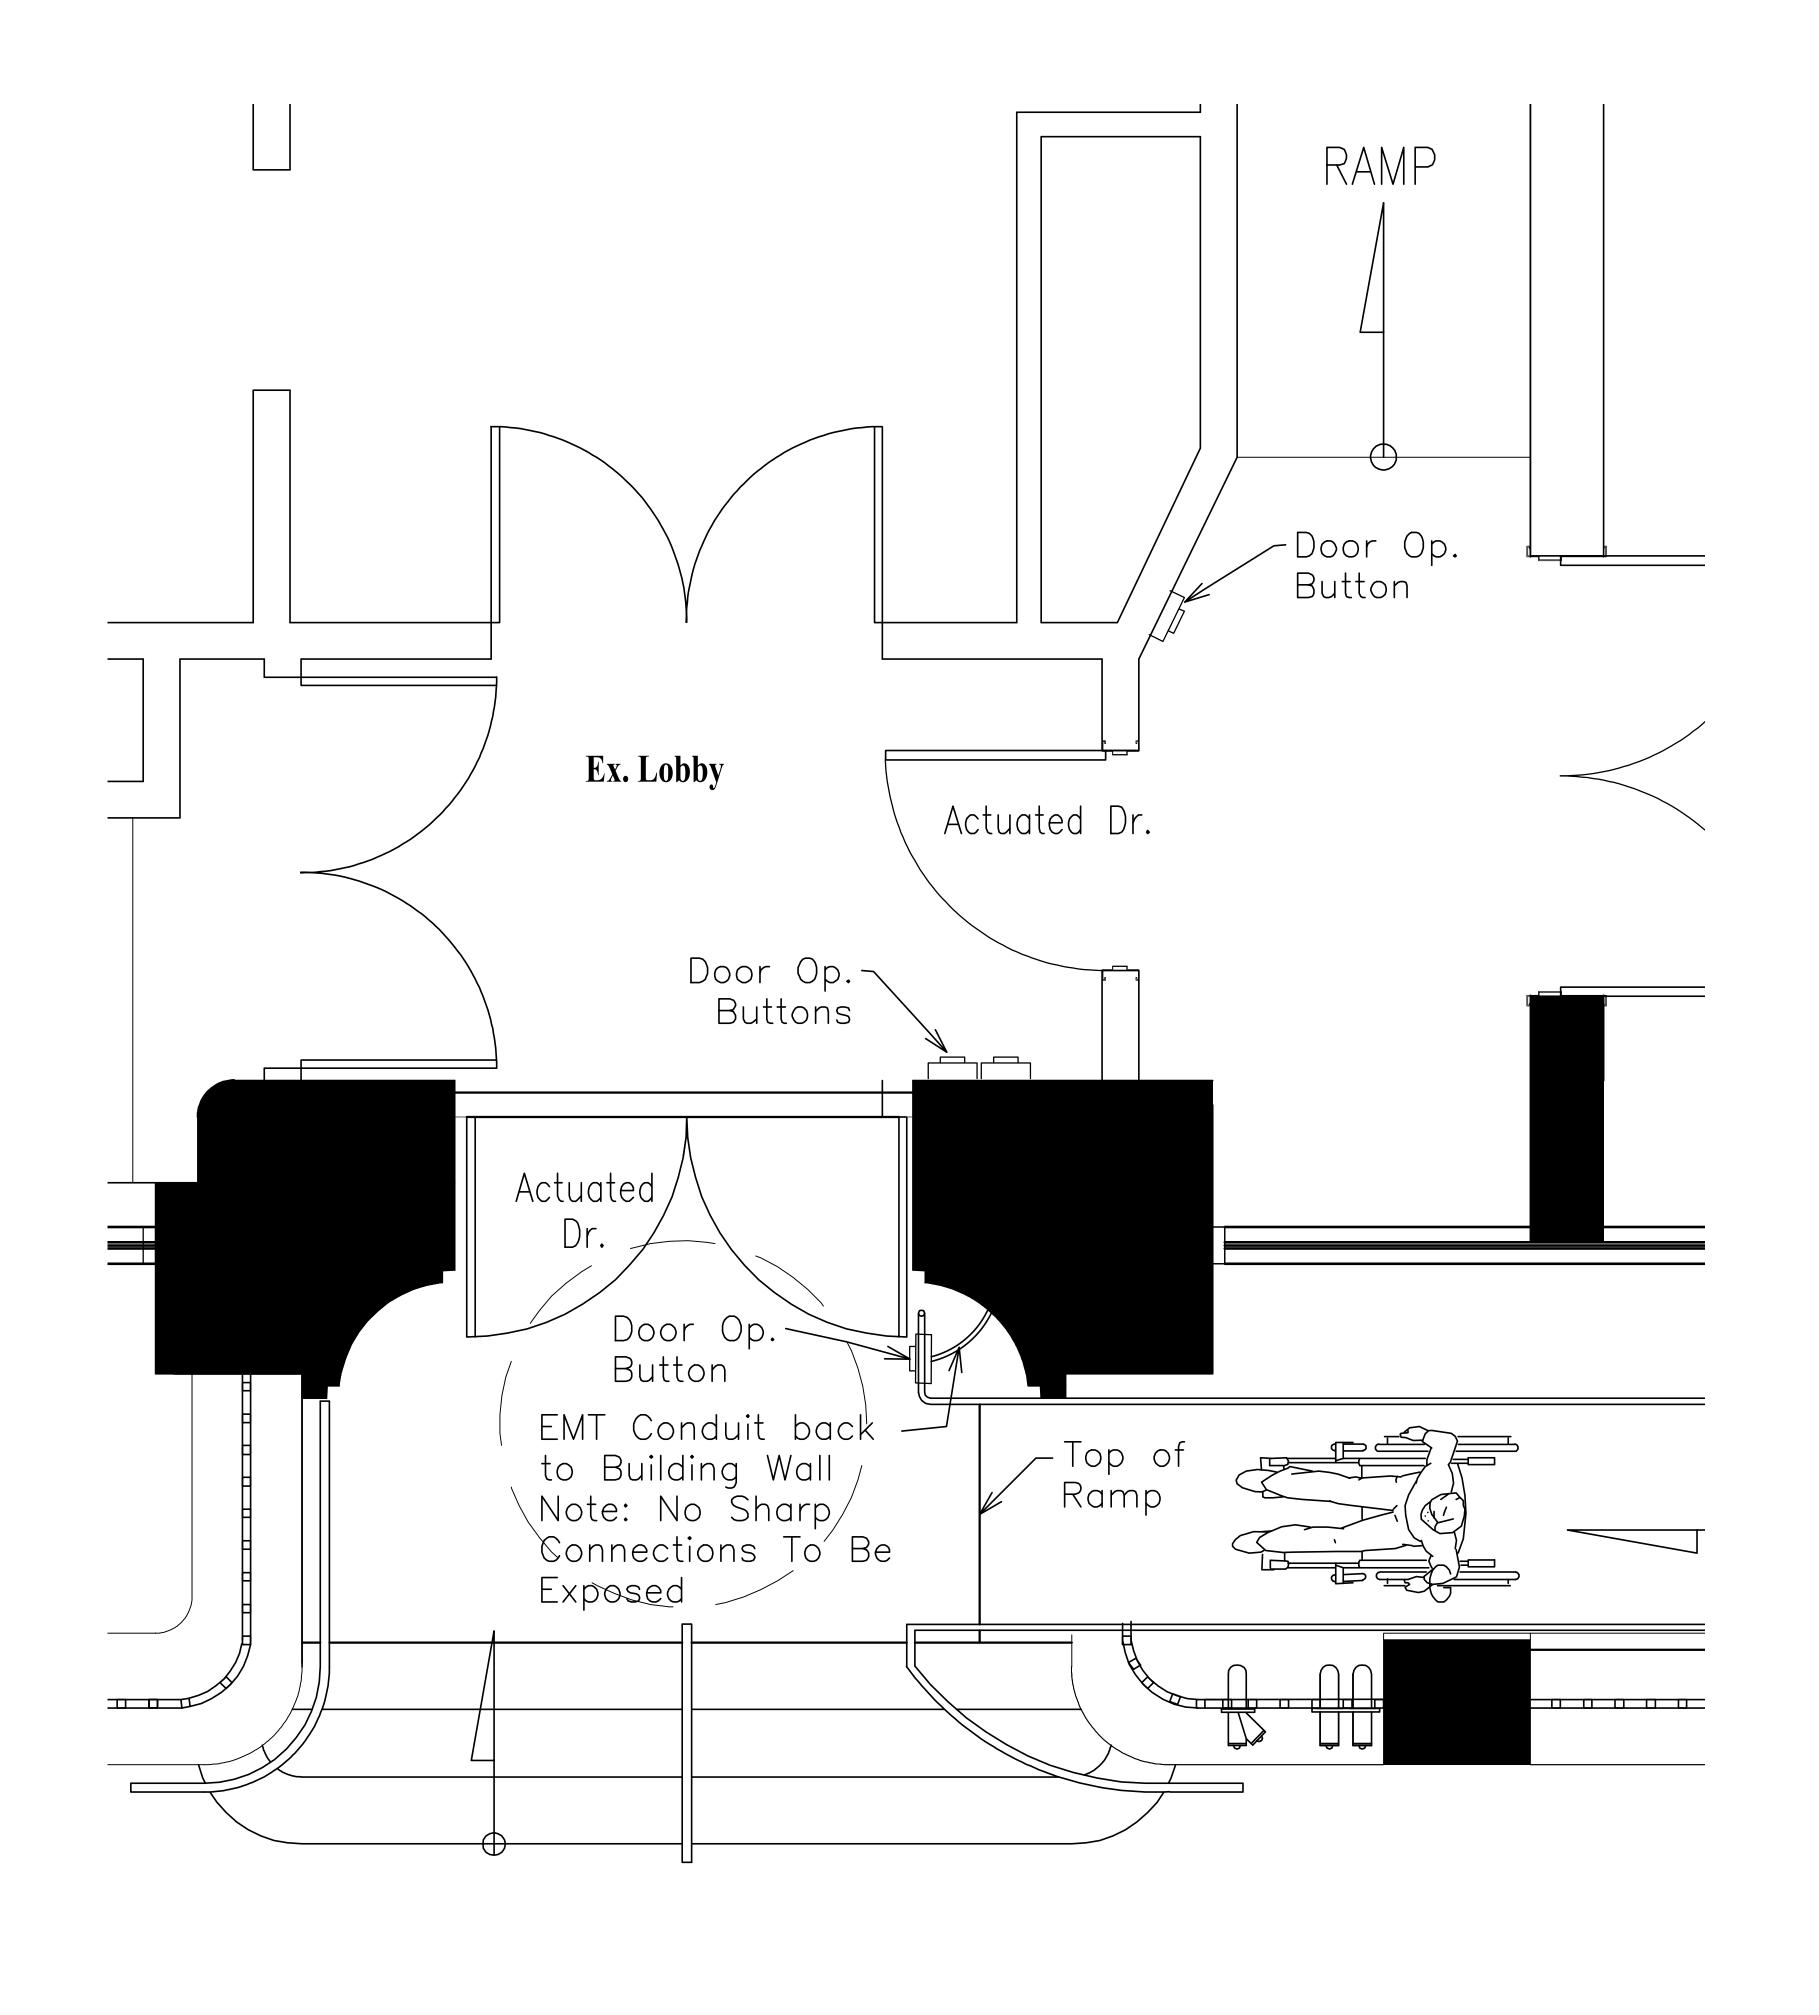

## 61 East 77th St. - Existing Plan

61 East 77th St. - Proposed Ramp Plan

Overall Egress Plan

Door Button Locations - Details