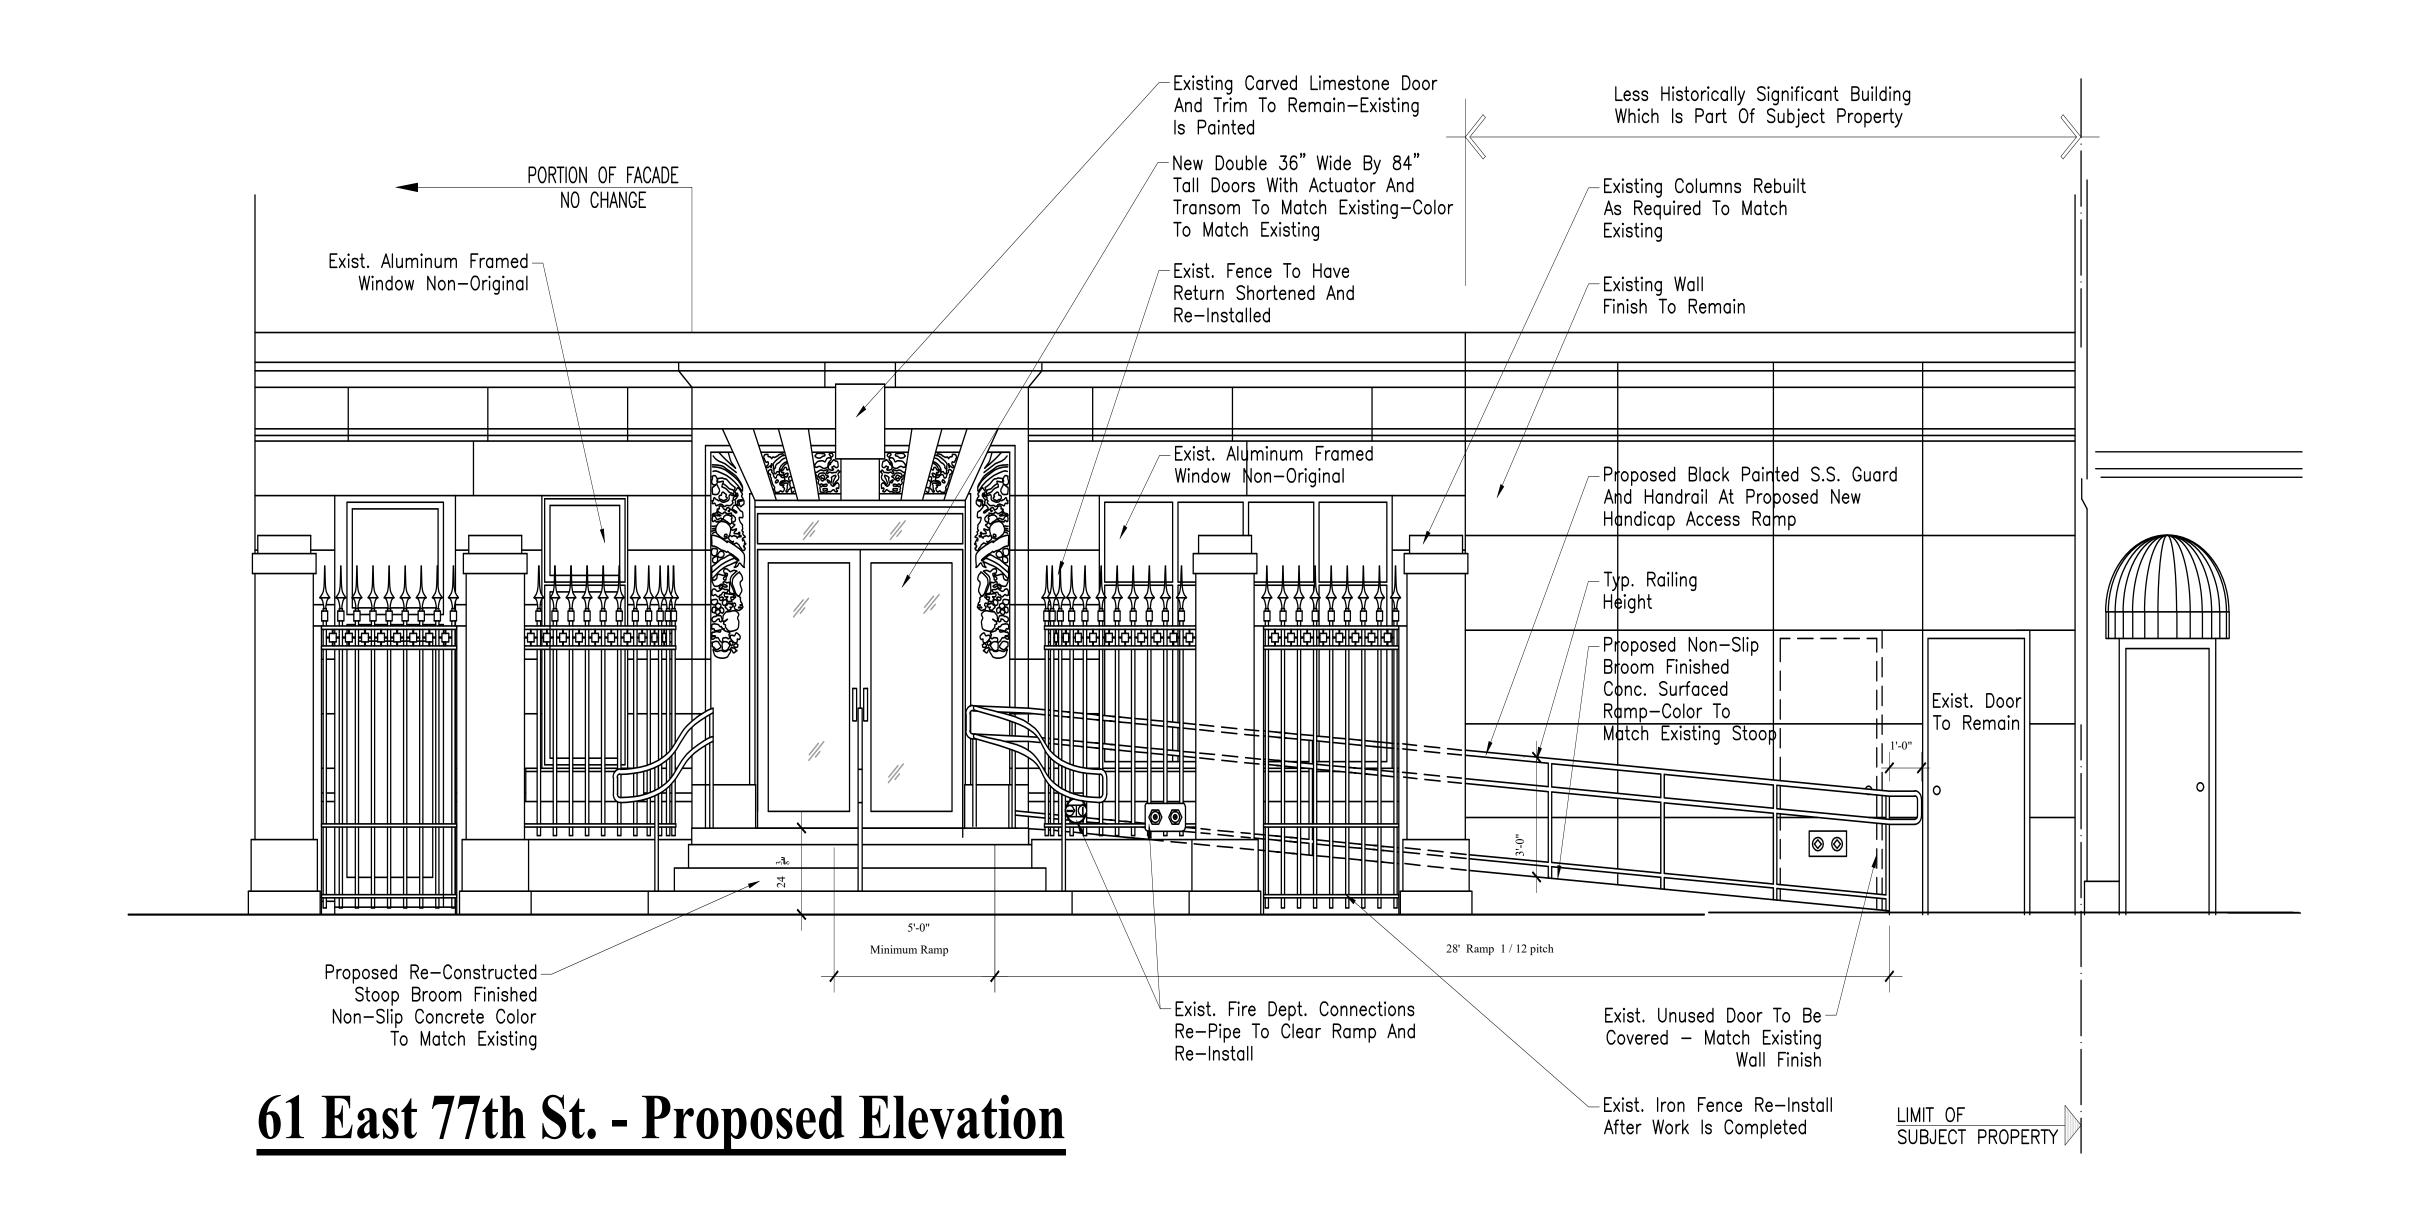

## Scope of work summary

This plan is for the Addition of a handicap ramp to an existing landmark building front facade. Installation of the ramp will include partial removal of a historic iron fence to the right of the existing entry to allow passage of the ramp behind the remaining section of fence. The existing masonry piers, along with a significant portion of the existing fence, shall remain to match the left side of the entry. Additionally, there is a low masonry wall below the existing fence, the portion of which, fronting upon the sidewalk shall remain to maintain balance and match the existing low wall to the left of the entry. The existing front entry steps, along with the existing entry stoop, and short step just before the existing entry doors shall be removed and replaced. The new platform and steps shall connect to the new handicap access ramp, and provide safer access to the building. The existing short step just outside of the existing entry doors is a current trip hazard and the proposed new entry landing eliminates this step. The new entry stoop, steps and ramp shall have a non-skid concrete surface with color to match the existing masonry entry landing which is being removed. This is a darker gray color, slightly darker than the sidewalk.

## 61 East 77th St. - Existing Elevation

61 East 77th St. - Existing Section

61 East 77th St. -Proposed Section

61 East 77th St. - Proposed longitudinal Section