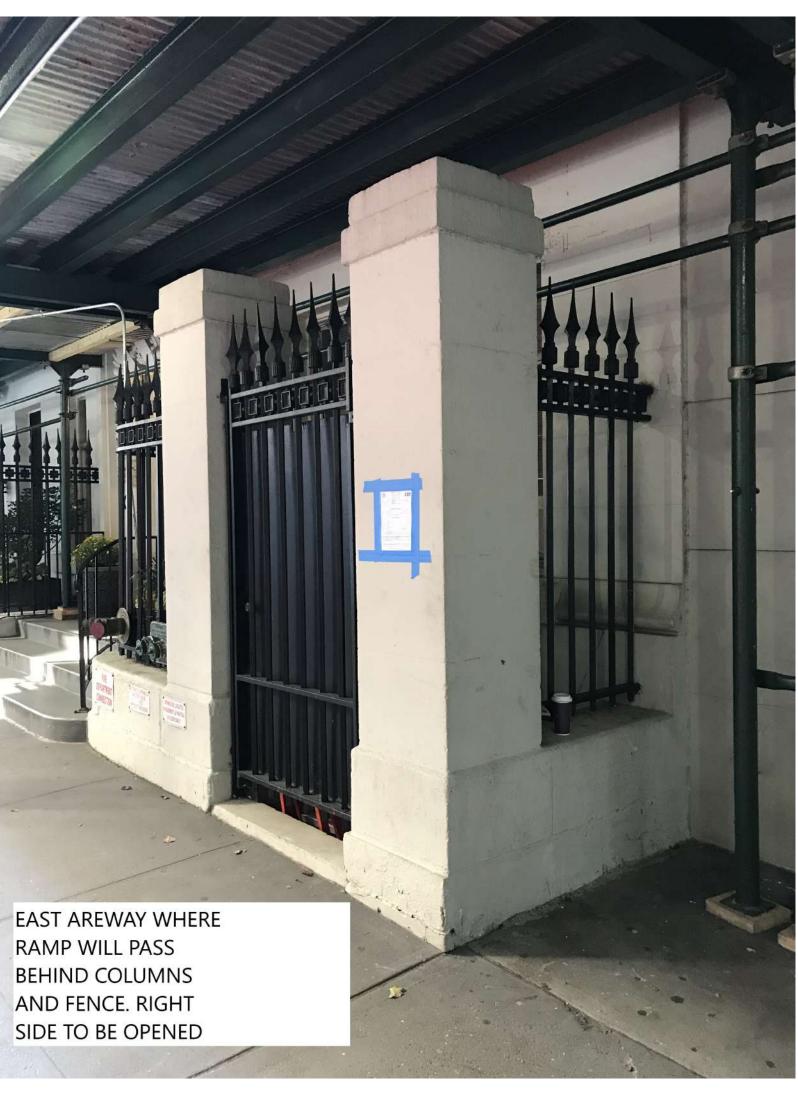

## Scope of work summary

This plan is for the Addition of a handicap ramp to an existing landmark building front facade. Installation of the ramp will include partial removal of a historic iron fence to the right of the existing entry to allow passage of the ramp behind the remaining section of fence. The existing masonry piers, along with a significant portion of the existing fence, shall remain to match the left side of the entry. Additionally, there is a low masonry wall below the existing fence, the portion of which, fronting upon the sidewalk shall remain to maintain balance and match the existing low wall to the left of the entry. The existing front entry steps, along with the existing entry stoop, and short step just before the existing entry doors shall be removed and replaced. The new platform and steps shall connect to the new handicap access ramp, and provide safer access to the building. The existing short step just outside of the existing entry doors is a current trip hazard and the proposed new entry landing eliminates this step. The new entry stoop, steps and ramp shall have a non-skid concrete surface with color to match the existing masonry entry landing which is being removed. This is a darker gray color, slightly darker than the sidewalk.