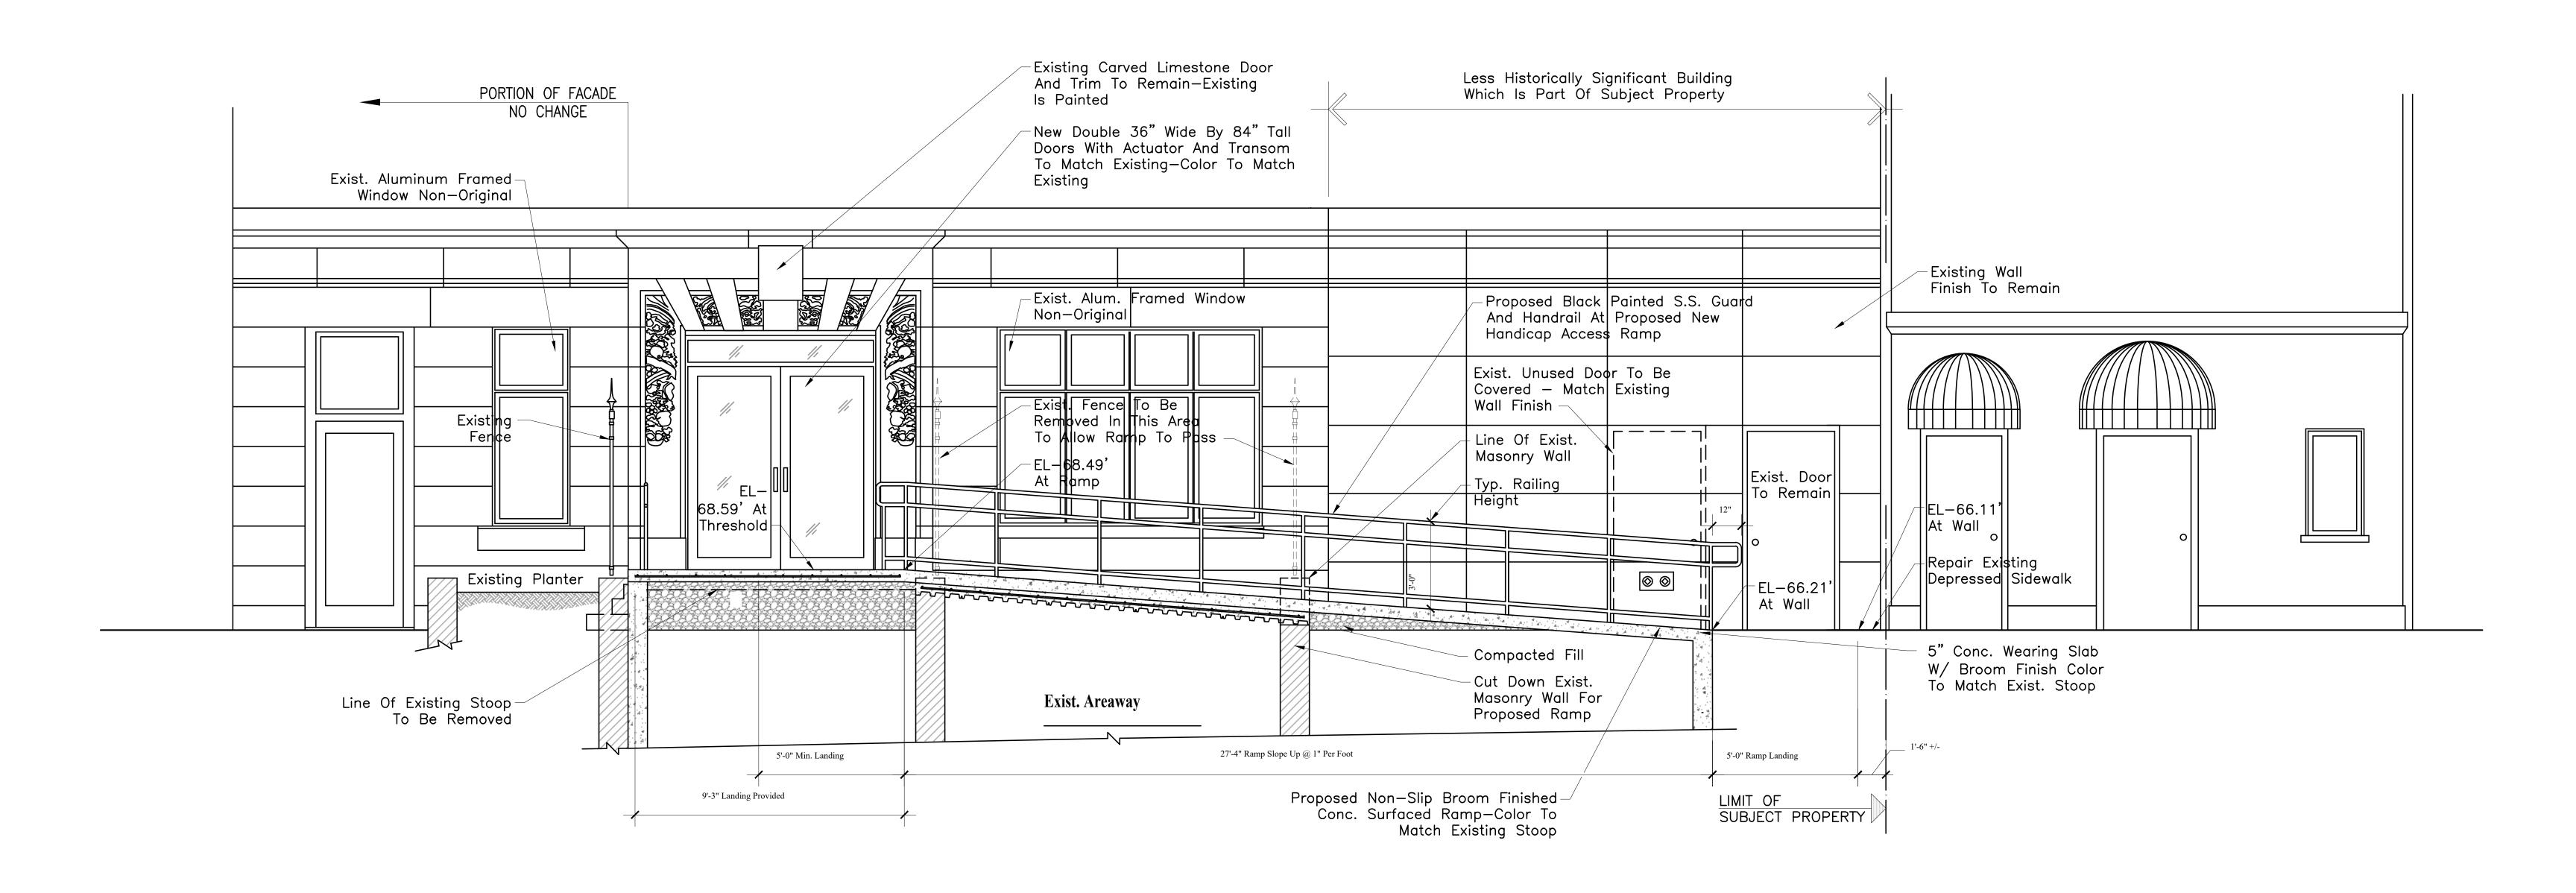

## Scope of work summary

This plan is for the Addition of a handicap ramp to an existing landmark building front facade. Installation of the ramp will include partial removal of a historic iron fence to the right of the existing entry to allow passage of the ramp behind the remaining section of fence. The existing masonry piers, along with a significant portion of the existing fence, shall remain to match the left side of the entry. Additionally, there is a low masonry wall below the existing fence, the portion of which, fronting upon the sidewalk shall remain to maintain balance and match the existing low wall to the left of the entry. The existing front entry steps, along with the existing entry stoop, and short step just before the existing entry doors shall be removed and replaced. The new platform and steps shall connect to the new handicap access ramp, and provide safer access to the building. The existing short step just outside of the existing entry doors is a current trip hazard and the proposed new entry landing eliminates this step. The new entry stoop, steps and ramp shall have a non-skid concrete surface with color to match the existing masonry entry landing which is being removed. This is a darker gray color, slightly darker than the sidewalk.

## 61 East 77th St. - Existing Elevation

61 East 77th St. - Existing Section

61 East 77th St. -Proposed Section

61 East 77th St. - Proposed longitudinal Section