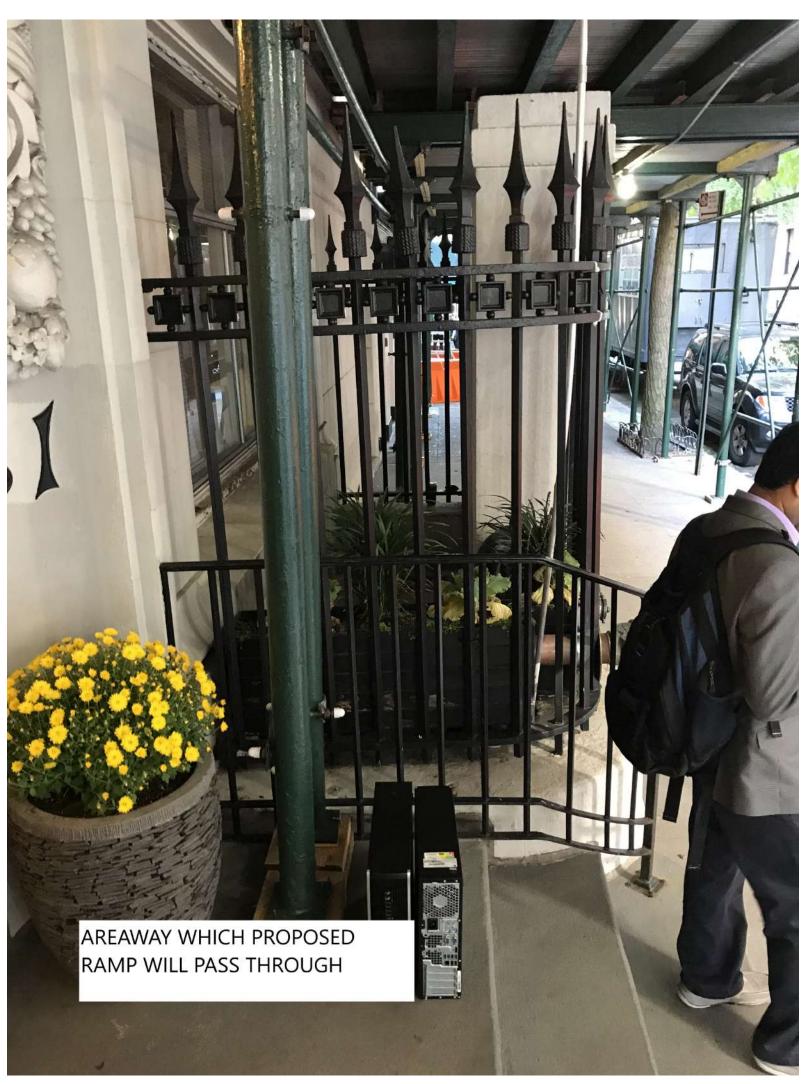

## Scope of work summary

This plan is for the Addition of a handicap ramp to an existing landmark building front facade. Installation of the ramp will include partial removal of a historic iron fence to the right of the existing entry to allow passage of the ramp behind the remaining section of fence. The existing masonry piers, along with a significant portion of the existing fence, shall remain to match the left side of the entry. Additionally, there is a low masonry wall below the existing fence, the portion of which, fronting upon the sidewalk shall remain to maintain balance and match the existing low wall to the left of the entry. The existing front entry steps, along with the existing entry stoop, and short step just before the existing entry doors shall be removed and replaced. The new platform and steps shall connect to the new handicap access ramp, and provide safer access to the building. The existing short step just outside of the existing entry doors is a current trip hazard and the proposed new entry landing eliminates this step. The new entry stoop, steps and ramp shall have a non-skid concrete surface with color to match the existing masonry entry landing which is being removed. This is a darker gray color, slightly darker than the sidewalk.