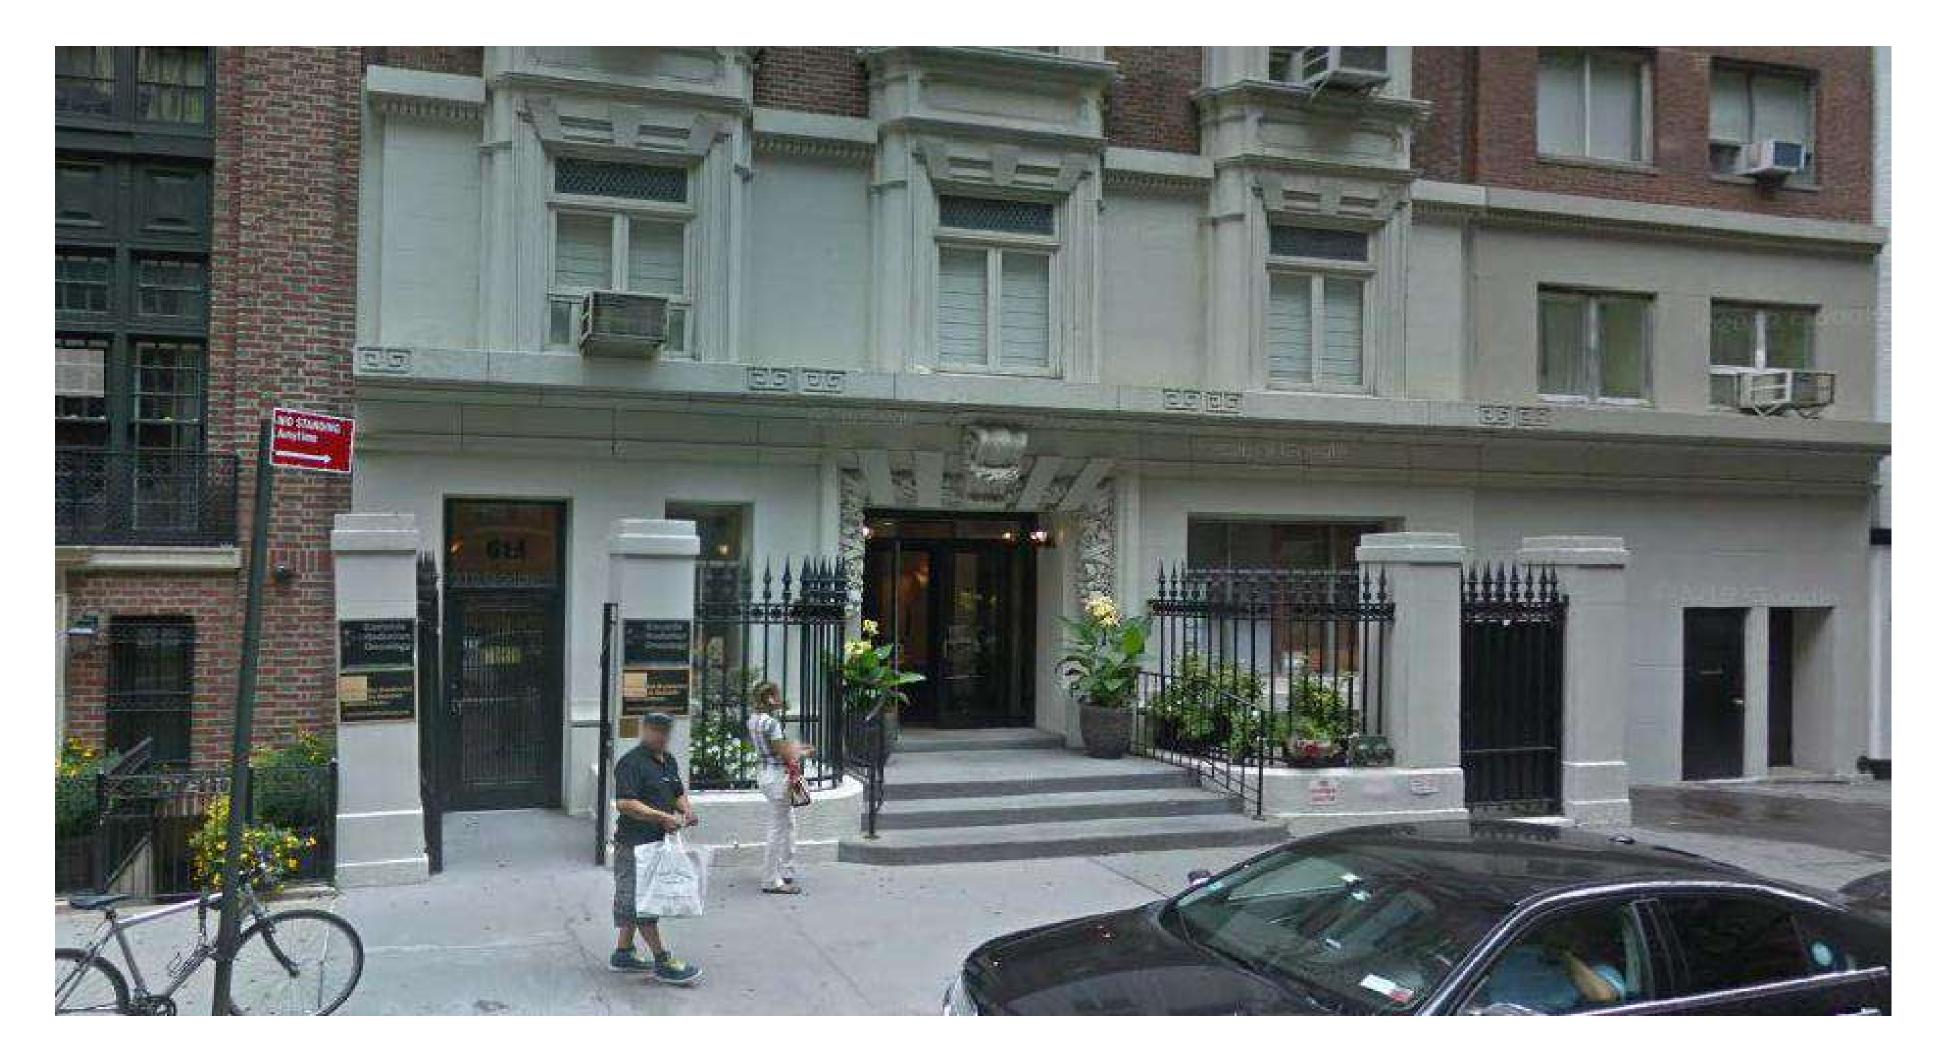

## Scope of work summary

This plan is for the Addition of a handicap ramp to an existing landmark building front facade. Installation of the ramp will include partial removal of a historic iron fence to the right of the existing entry to allow passage of the ramp behind the remaining section of fence. The existing masonry piers, along with a significant portion of the existing fence, shall remain to match the left side of the entry. Additionally, there is a low masonry wall below the existing fence, the portion of which, fronting upon the sidewalk shall remain to maintain balance and match the existing low wall to the left of the entry. The existing front entry steps, along with the existing entry stoop, and short step just before the existing entry doors shall be removed and replaced. The new platform and steps shall connect to the new handicap access ramp, and provide safer access to the building. The existing short step just outside of the existing entry doors is a current trip hazard and the proposed new entry landing eliminates this step. The new entry stoop, steps and ramp shall have a non-skid concrete surface with color to match the existing masonry entry landing which is being removed. This is a darker gray color, slightly darker than the sidewalk.

Christopher Stone, AIA
Architect
NY RA - 040518

Thank you

61 East 77th St. - Existing Elevation Photo

61 East 77th SAt. - Rendering of Proposed Ramp