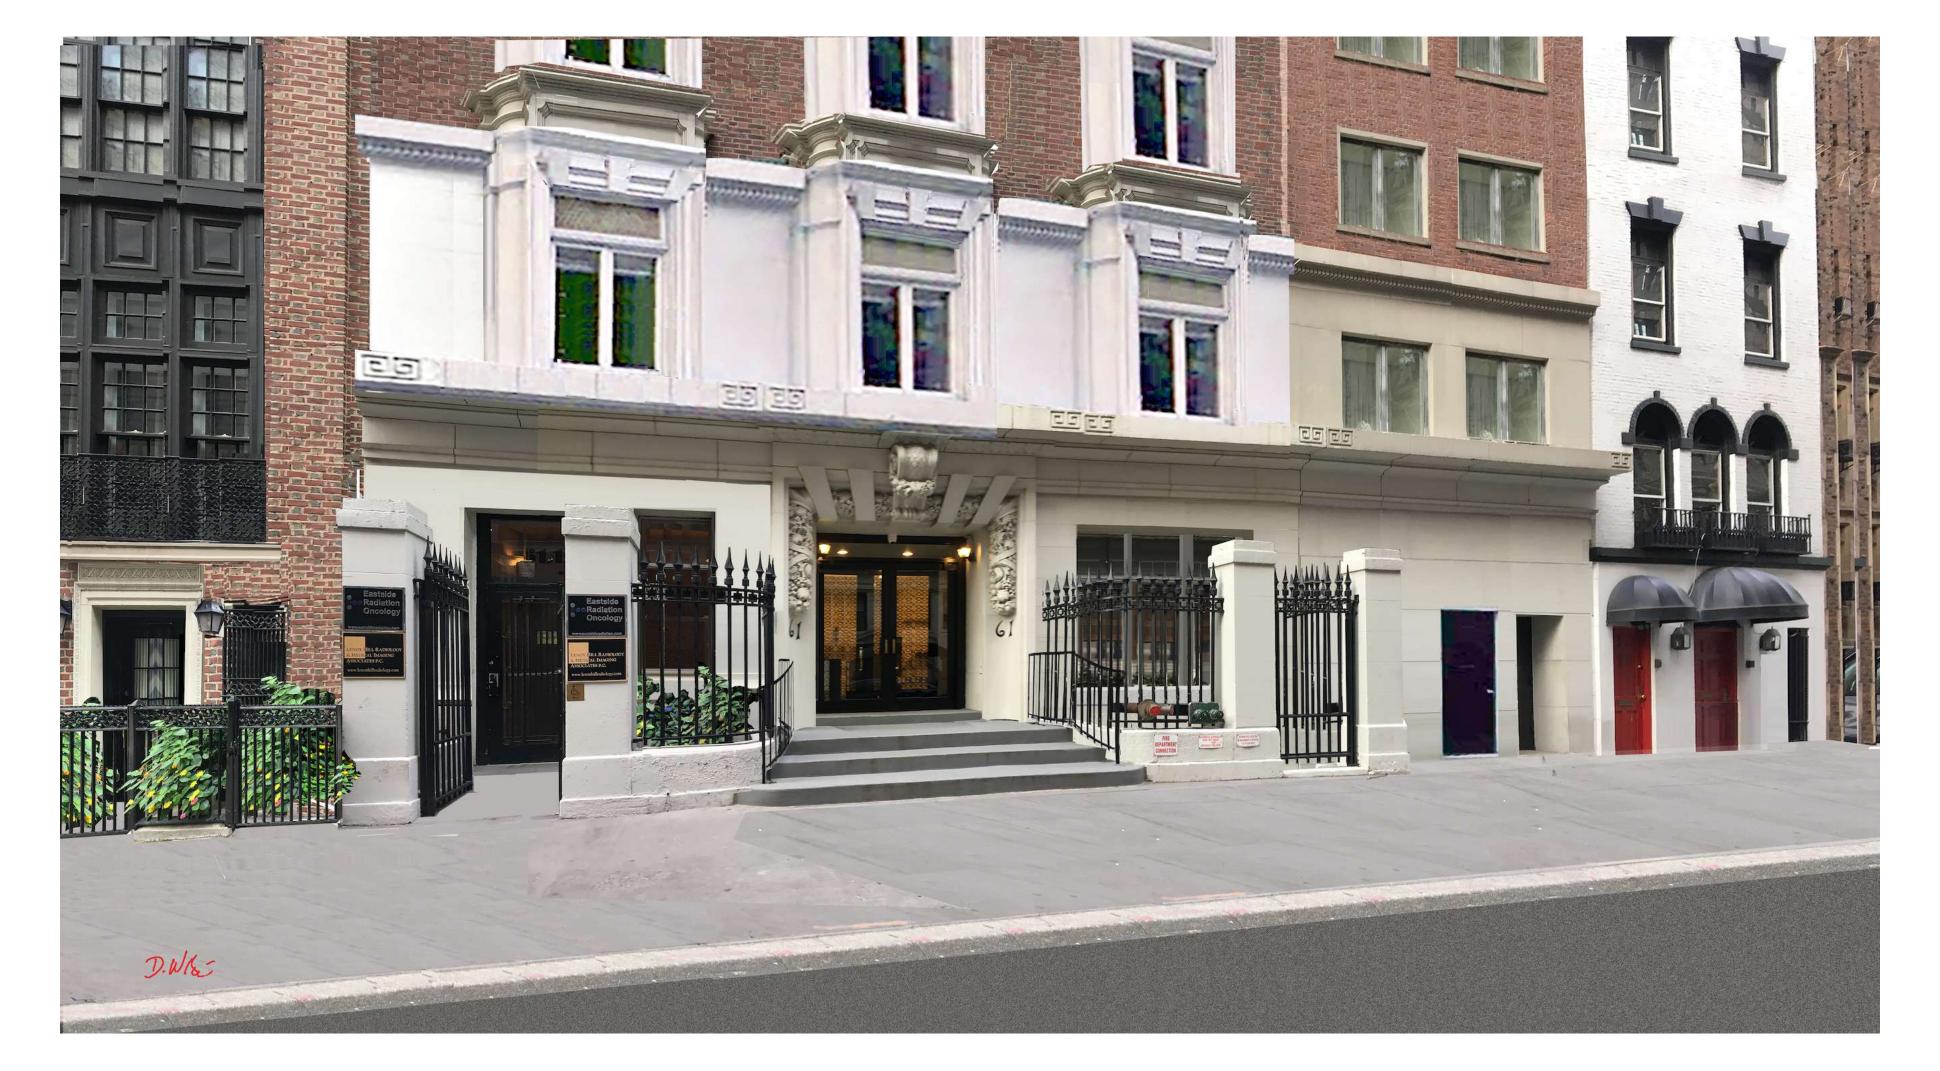

## Scope of work summary

This plan is for the Addition of a handicap ramp to an existing landmark building front facade. Installation of the ramp will include partial removal of a historic iron fence to the right of the existing entry to allow passage of the ramp behind the remaining section of fence. The existing masonry piers, along with a significant portion of the existing fence, shall remain to match the left side of the entry. Additionally, there is a low masonry wall below the existing fence, the portion of which, fronting upon the sidewalk shall remain to maintain balance and match the existing low wall to the left of the entry. The existing front entry steps, along with the existing entry stoop, and short step just before the existing entry doors shall be removed and replaced. The new platform and steps shall connect to the new handicap access ramp, and provide safer access to the building. The existing short step just outside of the existing entry doors is a current trip hazard and the proposed new entry landing eliminates this step. The new entry stoop, steps and ramp shall have a non-skid concrete surface with color to match the existing masonry entry landing which is being removed. This is a darker gray color, slightly darker than the sidewalk.

Christopher Stone, AIA
Architect
NY RA - 040518

Thank you

61 East 77th St. - Existing Elevation Photo

61 East 77th SAt. - Rendering of Proposed Ramp