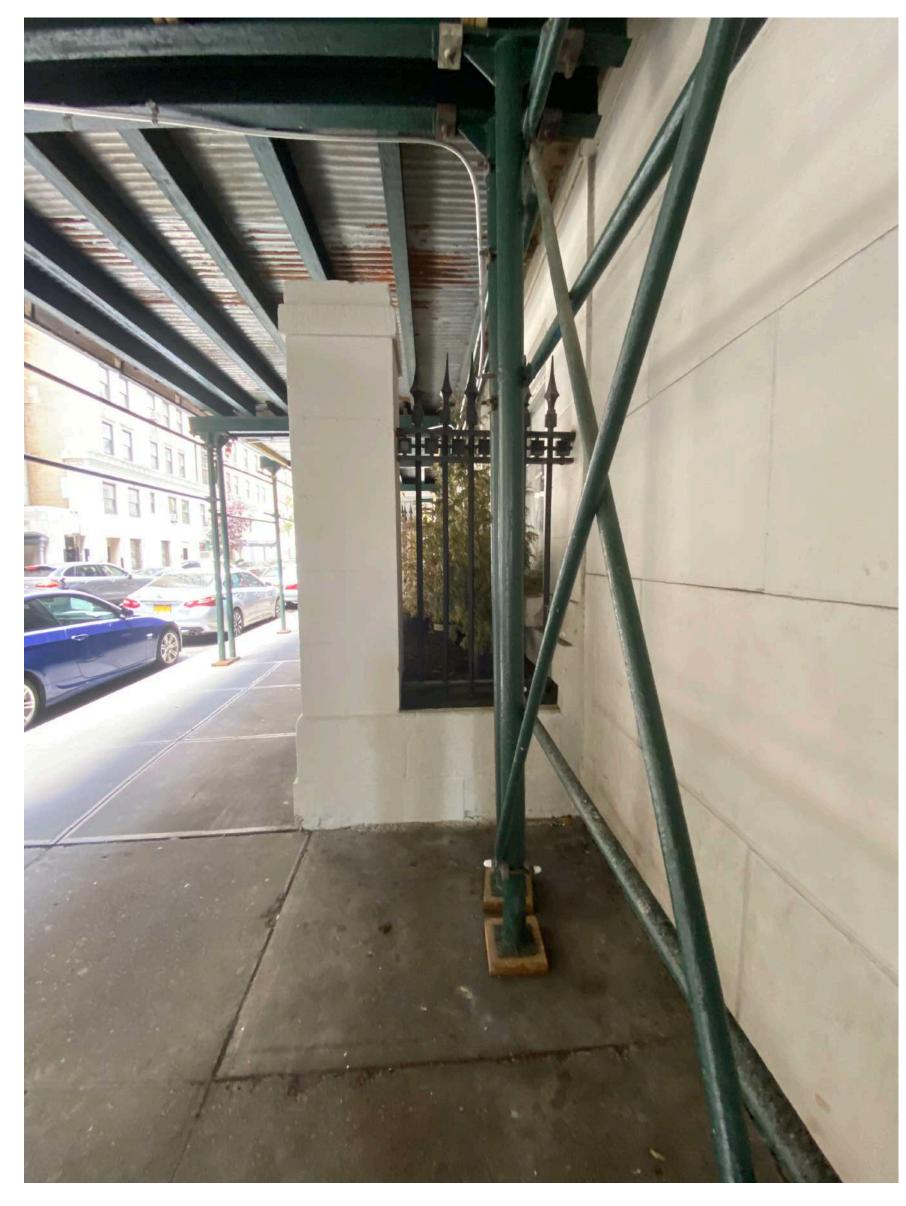

## Scope of work summary

This plan is for the Addition of a handicap ramp to an existing landmark building front facade. Installation of the ramp will include partial removal of a historic iron fence to the right of the existing entry to allow passage of the ramp behind the remaining section of fence. The existing masonry piers, along with a significant portion of the existing fence, shall remain to match the left side of the entry. Additionally, there is a low masonry wall below the existing fence, the portion of which, fronting upon the sidewalk shall remain to maintain balance and match the existing low wall to the left of the entry. The existing front entry steps, along with the existing entry stoop, and short step just before the existing entry doors shall be removed and replaced. The new platform and steps shall connect to the new handicap access ramp, and provide safer access to the building. The existing short step just outside of the existing entry doors is a current trip hazard and the proposed new entry landing eliminates this step. The new entry stoop, steps and ramp shall have a non-skid concrete surface with color to match the existing masonry entry landing which is being removed. This is a darker gray color, slightly darker than the sidewalk.