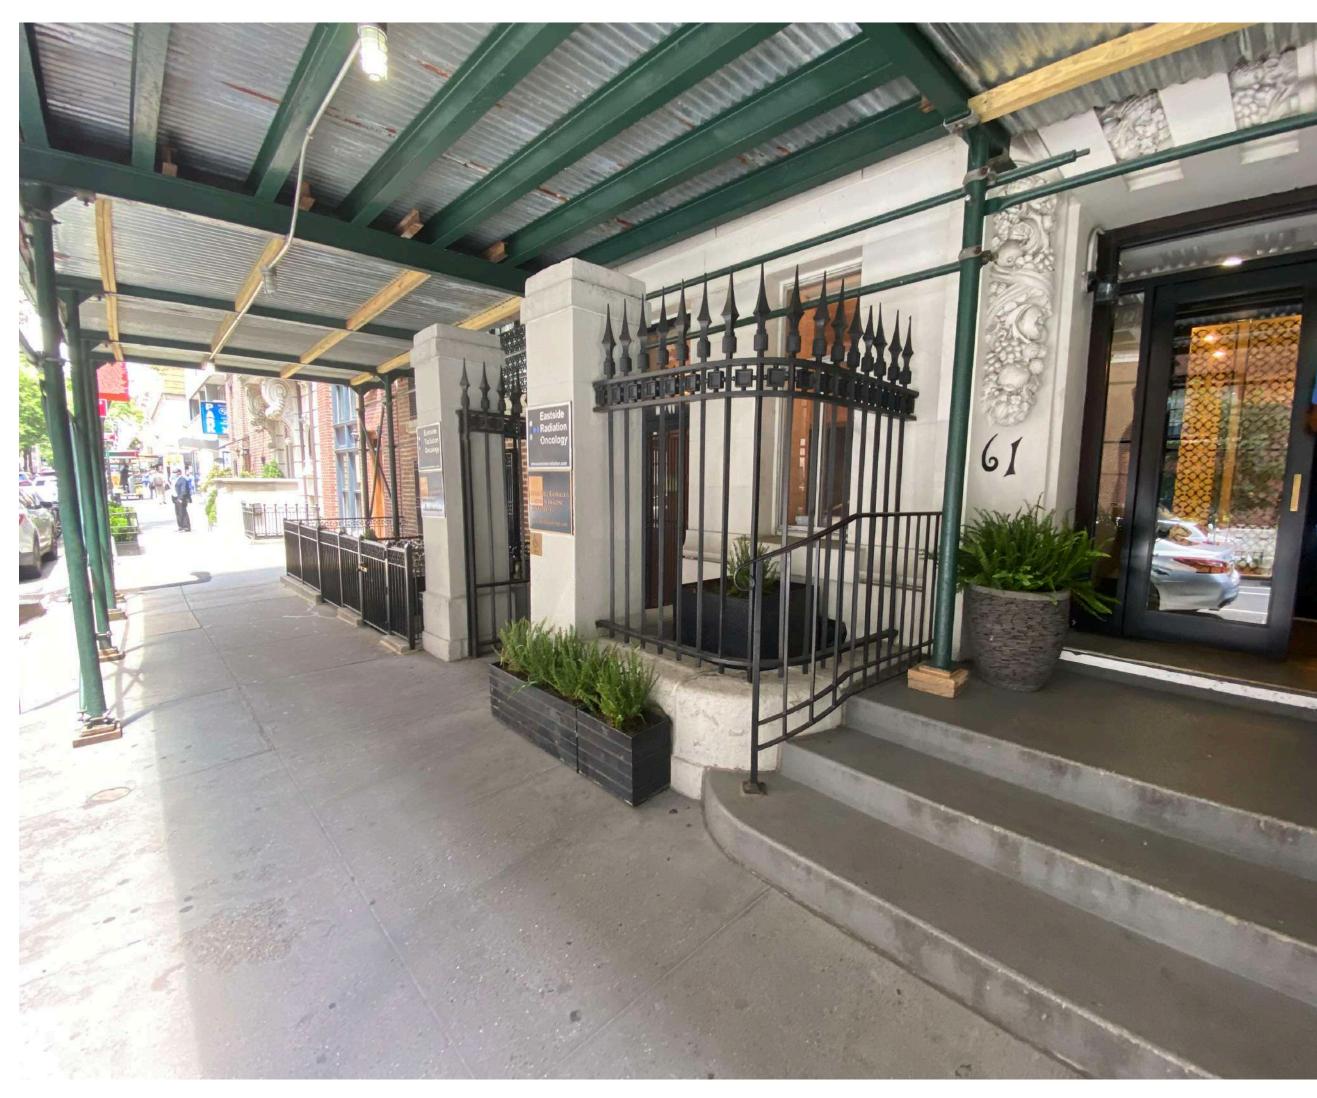

## Scope of work summary

This plan is for the Addition of a handicap ramp to an existing landmark building front facade. Installation of the ramp will include partial removal of a historic iron fence to the right of the existing entry to allow passage of the ramp behind the remaining section of fence. The existing masonry piers, along with a significant portion of the existing fence, shall remain to match the left side of the entry. Additionally, there is a low masonry wall below the existing fence, the portion of which, fronting upon the sidewalk shall remain to maintain balance and match the existing low wall to the left of the entry. The existing front entry steps, along with the existing entry stoop, and short step just before the existing entry doors shall be removed and replaced. The new platform and steps shall connect to the new handicap access ramp, and provide safer access to the building. The existing short step just outside of the existing entry doors is a current trip hazard and the proposed new entry landing eliminates this step. The new entry stoop, steps and ramp shall have a non-skid concrete surface with color to match the existing masonry entry landing which is being removed. This is a darker gray color, slightly darker than the sidewalk.

Christopher Stone, AIA
Architect
NY RA - 040518

Thank you

61 East 77th St. - Existing Elevation Photo

61 East 77th SAt. - Rendering of Proposed Ramp