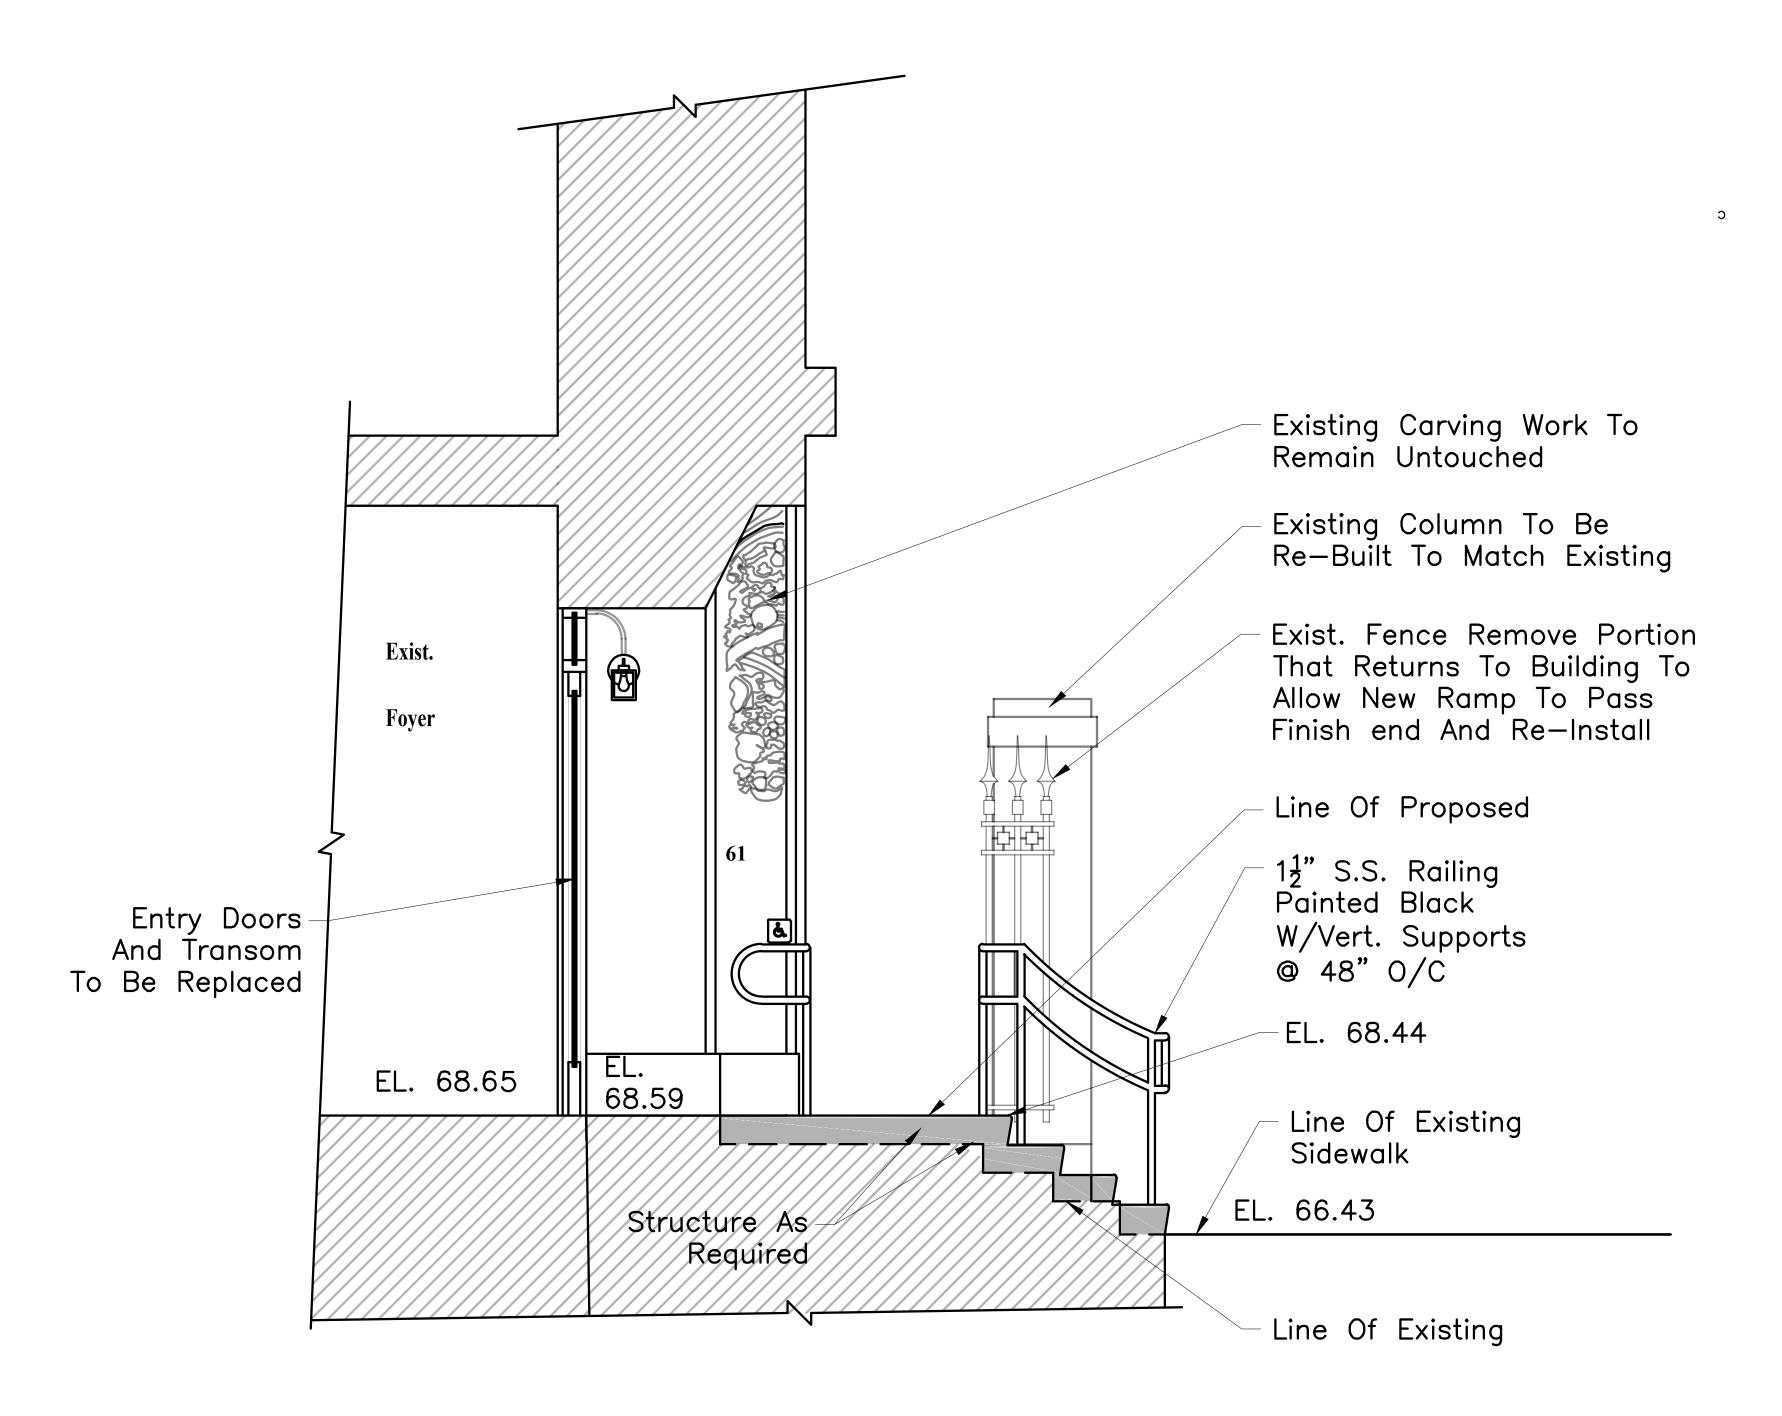

## Scope of work summary

This plan is for the Addition of a handicap ramp to an existing landmark building front facade. Installation of the ramp will include partial removal of a historic iron fence to the right of the existing entry to allow passage of the ramp behind the remaining section of fence. The existing masonry piers, along with a significant portion of the existing fence, shall remain to match the left side of the entry. Additionally, there is a low masonry wall below the existing fence, the portion of which, fronting upon the sidewalk shall remain to maintain balance and match the existing low wall to the left of the entry. The existing front entry steps, along with the existing entry stoop, and short step just before the existing entry doors shall be removed and replaced. The new platform and steps shall connect to the new handicap access ramp, and provide safer access to the building. The existing short step just outside of the existing entry doors is a current trip hazard and the proposed new entry landing eliminates this step. The new entry stoop, steps and ramp shall have a non-skid concrete surface with color to match the existing masonry entry landing which is being removed. This is a darker gray color, slightly darker than the sidewalk.

## 61 East 77th St. - Existing Elevation

61 East 77th St. - Existing Section

61 East 77th St. -Proposed Section

61 East 77th St. - Proposed longitudinal Section