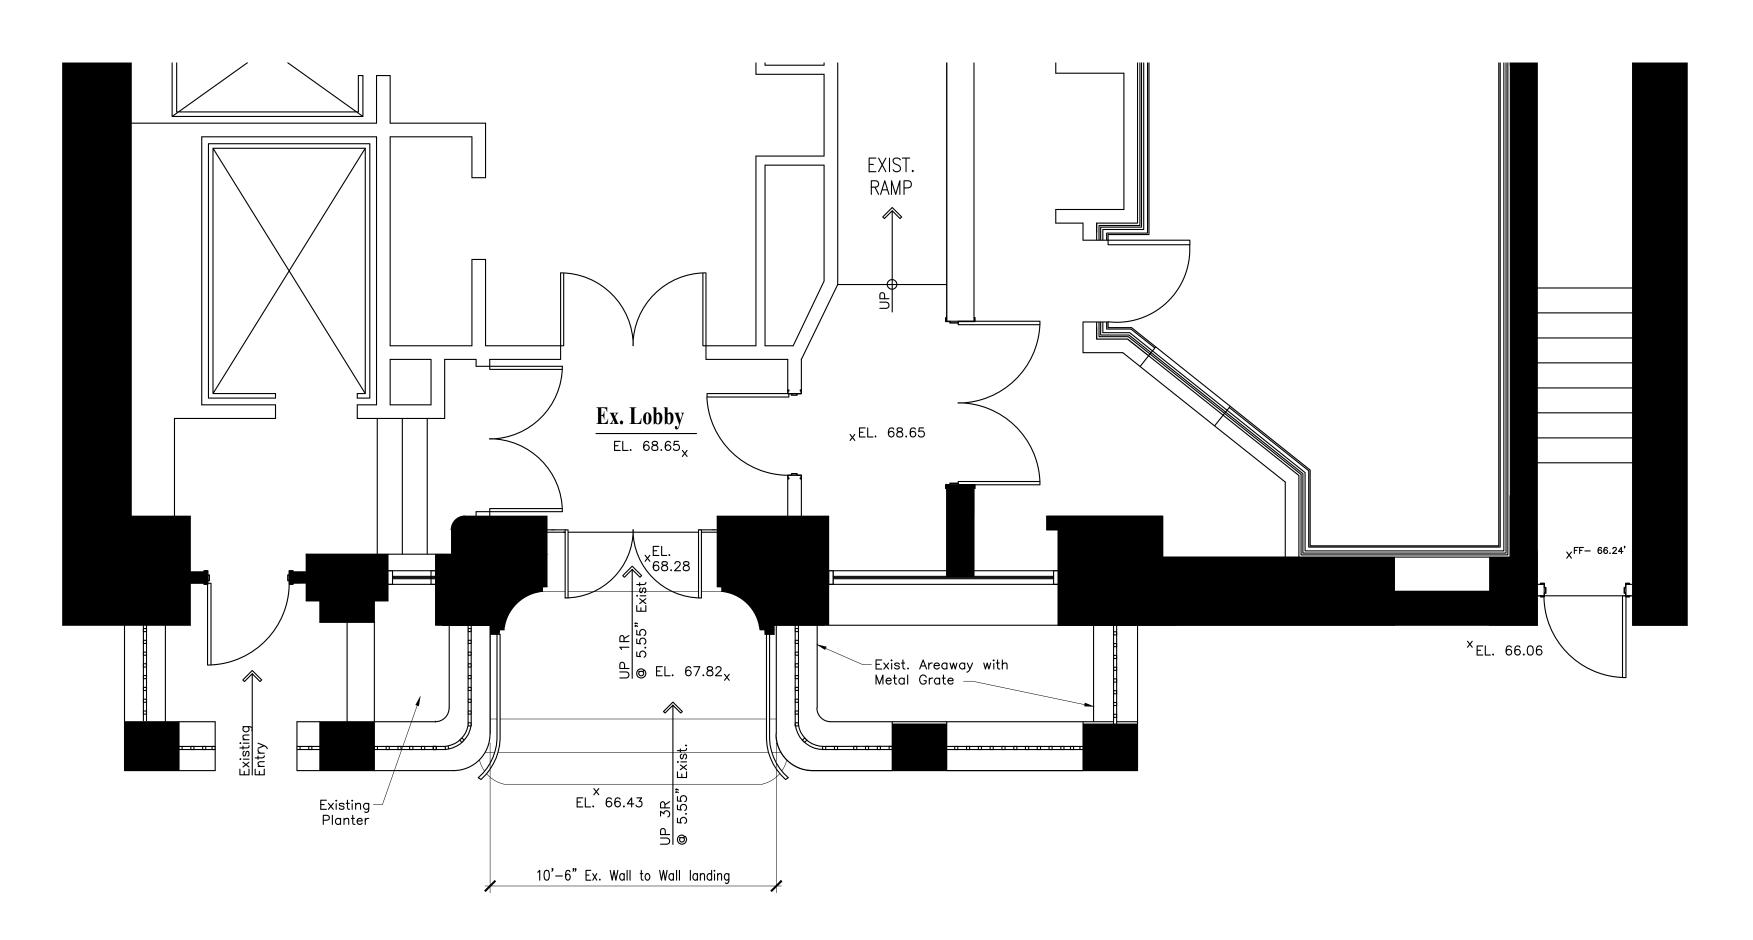

## Scope of work summary

This plan is for the Addition of a handicap ramp to an existing landmark building front facade. Installation of the ramp will include partial removal of a historic iron fence to the right of the existing entry to allow passage of the ramp behind the remaining section of fence. The existing masonry piers, along with a significant portion of the existing fence, shall remain to match the left side of the entry. Additionally, there is a low masonry wall below the existing fence, the portion of which, fronting upon the sidewalk shall remain to maintain balance and match the existing low wall to the left of the entry. The existing front entry steps, along with the existing entry stoop, and short step just before the existing entry doors shall be removed and replaced. The new platform and steps shall connect to the new handicap access ramp, and provide safer access to the building. The existing short step just outside of the existing entry doors is a current trip hazard and the proposed new entry landing eliminates this step. The new entry stoop, steps and ramp shall have a non-skid concrete surface with color to match the existing masonry entry landing which is being removed. This is a darker gray color, slightly darker than the sidewalk.

## 61 East 77th St. - Existing Plan

61 East 77th St. - Proposed Ramp Plan

Overall Egress Plan

Door Button Locations - Details