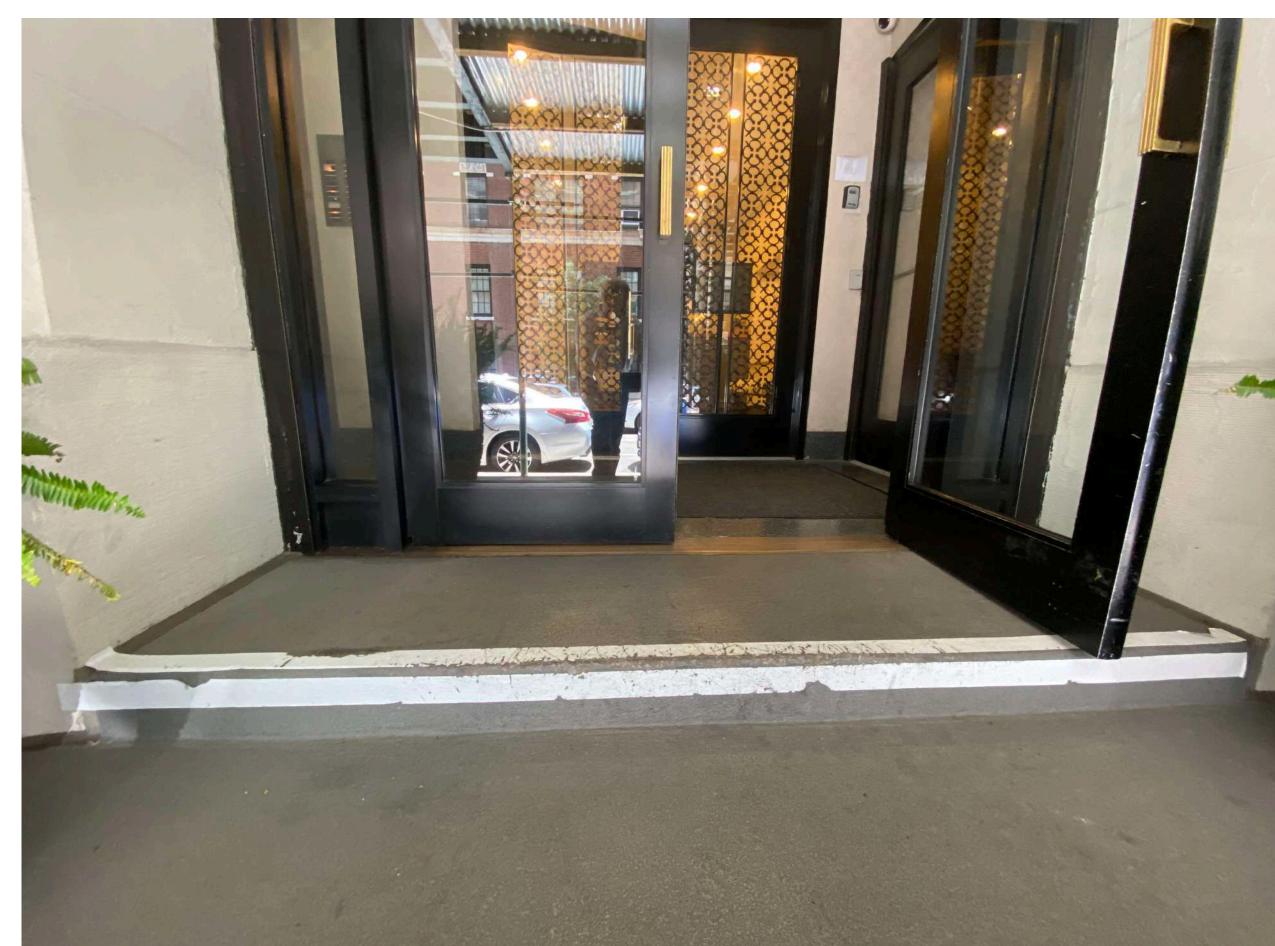

## Scope of work summary

This plan is for the Addition of a handicap ramp to an existing landmark building front facade. Installation of the ramp will include partial removal of a historic iron fence to the right of the existing entry to allow passage of the ramp behind the remaining section of fence. The existing masonry piers, along with a significant portion of the existing fence, shall remain to match the left side of the entry. Additionally, there is a low masonry wall below the existing fence, the portion of which, fronting upon the sidewalk shall remain to maintain balance and match the existing low wall to the left of the entry. The existing front entry steps, along with the existing entry stoop, and short step just before the existing entry doors shall be removed and replaced. The new platform and steps shall connect to the new handicap access ramp, and provide safer access to the building. The existing short step just outside of the existing entry doors is a current trip hazard and the proposed new entry landing eliminates this step. The new entry stoop, steps and ramp shall have a non-skid concrete surface with color to match the existing masonry entry landing which is being removed. This is a darker gray color, slightly darker than the sidewalk.