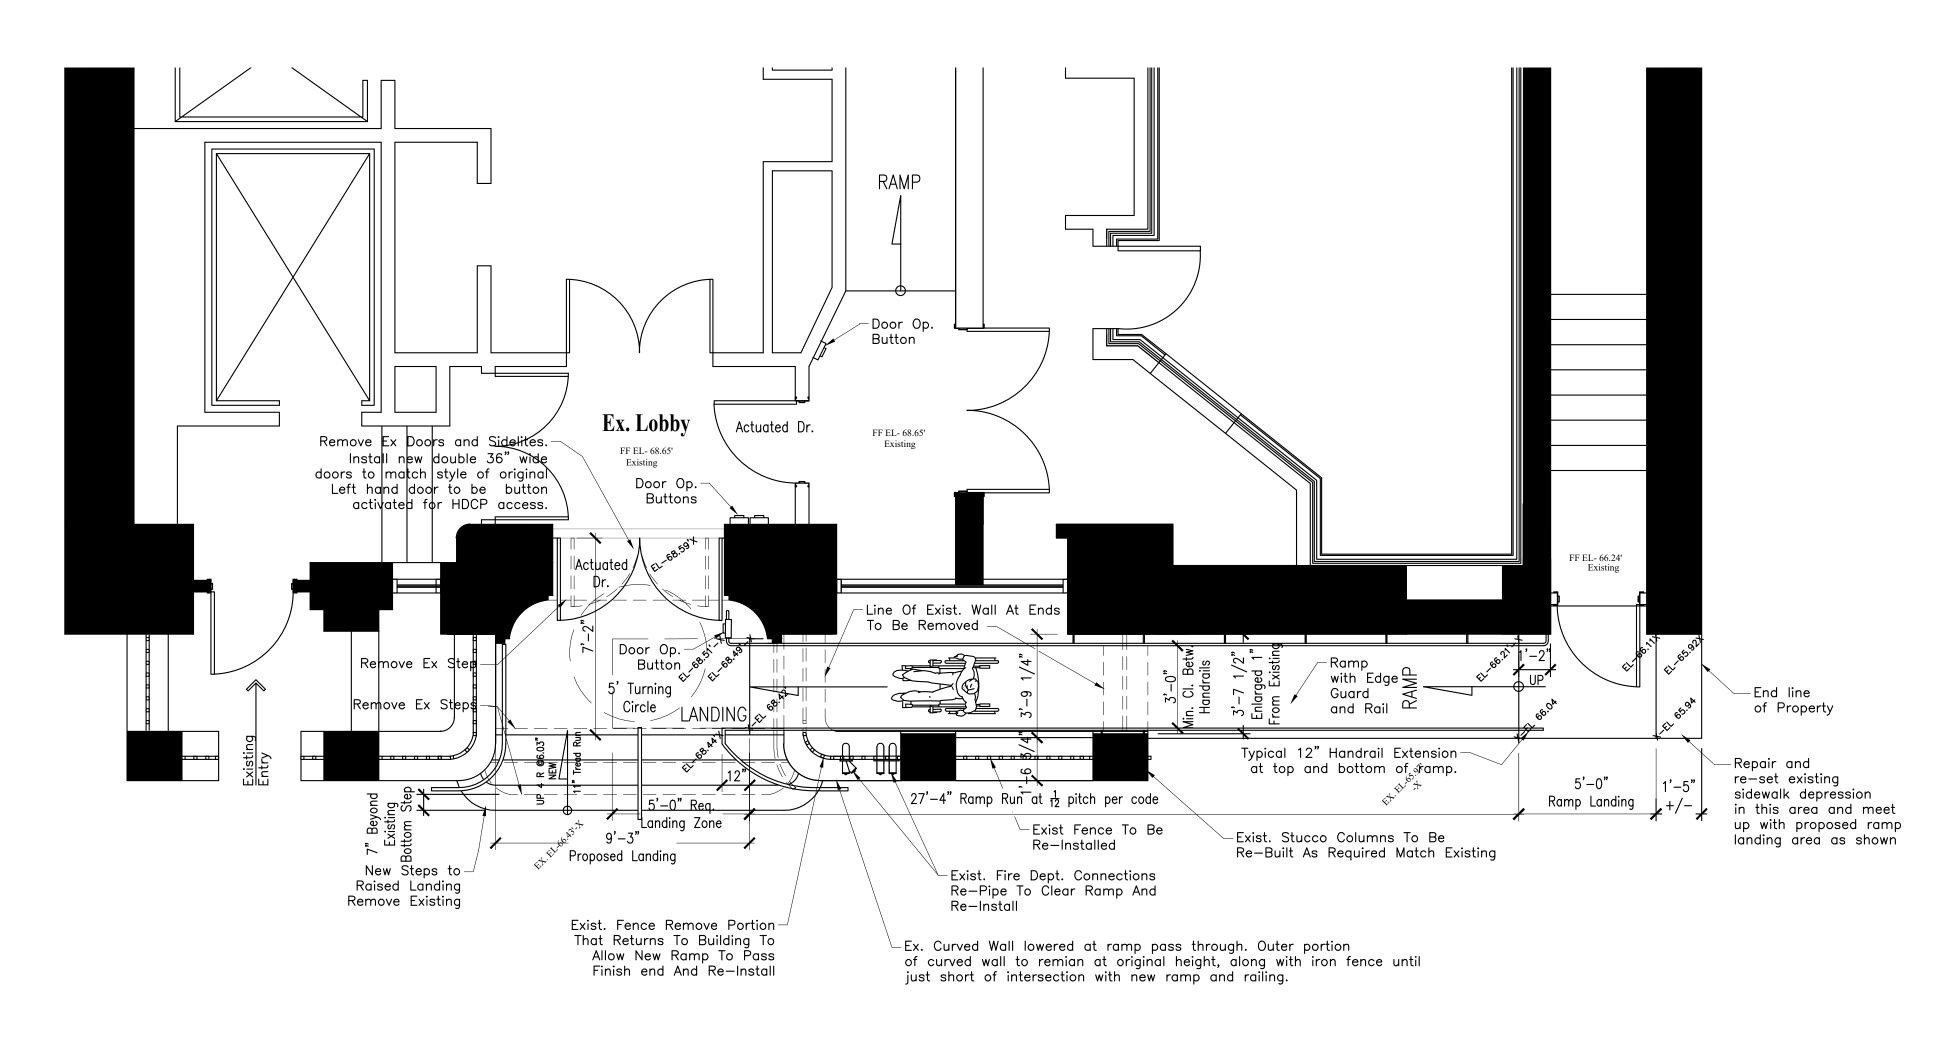

## Scope of work summary

This plan is for the Addition of a handicap ramp to an existing landmark building front facade. Installation of the ramp will include partial removal of a historic iron fence to the right of the existing entry to allow passage of the ramp behind the remaining section of fence. The existing masonry piers, along with a significant portion of the existing fence, shall remain to match the left side of the entry. Additionally, there is a low masonry wall below the existing fence, the portion of which, fronting upon the sidewalk shall remain to maintain balance and match the existing low wall to the left of the entry. The existing front entry steps, along with the existing entry stoop, and short step just before the existing entry doors shall be removed and replaced. The new platform and steps shall connect to the new handicap access ramp, and provide safer access to the building. The existing short step just outside of the existing entry doors is a current trip hazard and the proposed new entry landing eliminates this step. The new entry stoop, steps and ramp shall have a non-skid concrete surface with color to match the existing masonry entry landing which is being removed. This is a darker gray color, slightly darker than the sidewalk.

## 61 East 77th St. - Existing Plan

61 East 77th St. - Proposed Ramp Plan

Overall Egress Plan

Door Button Locations - Details