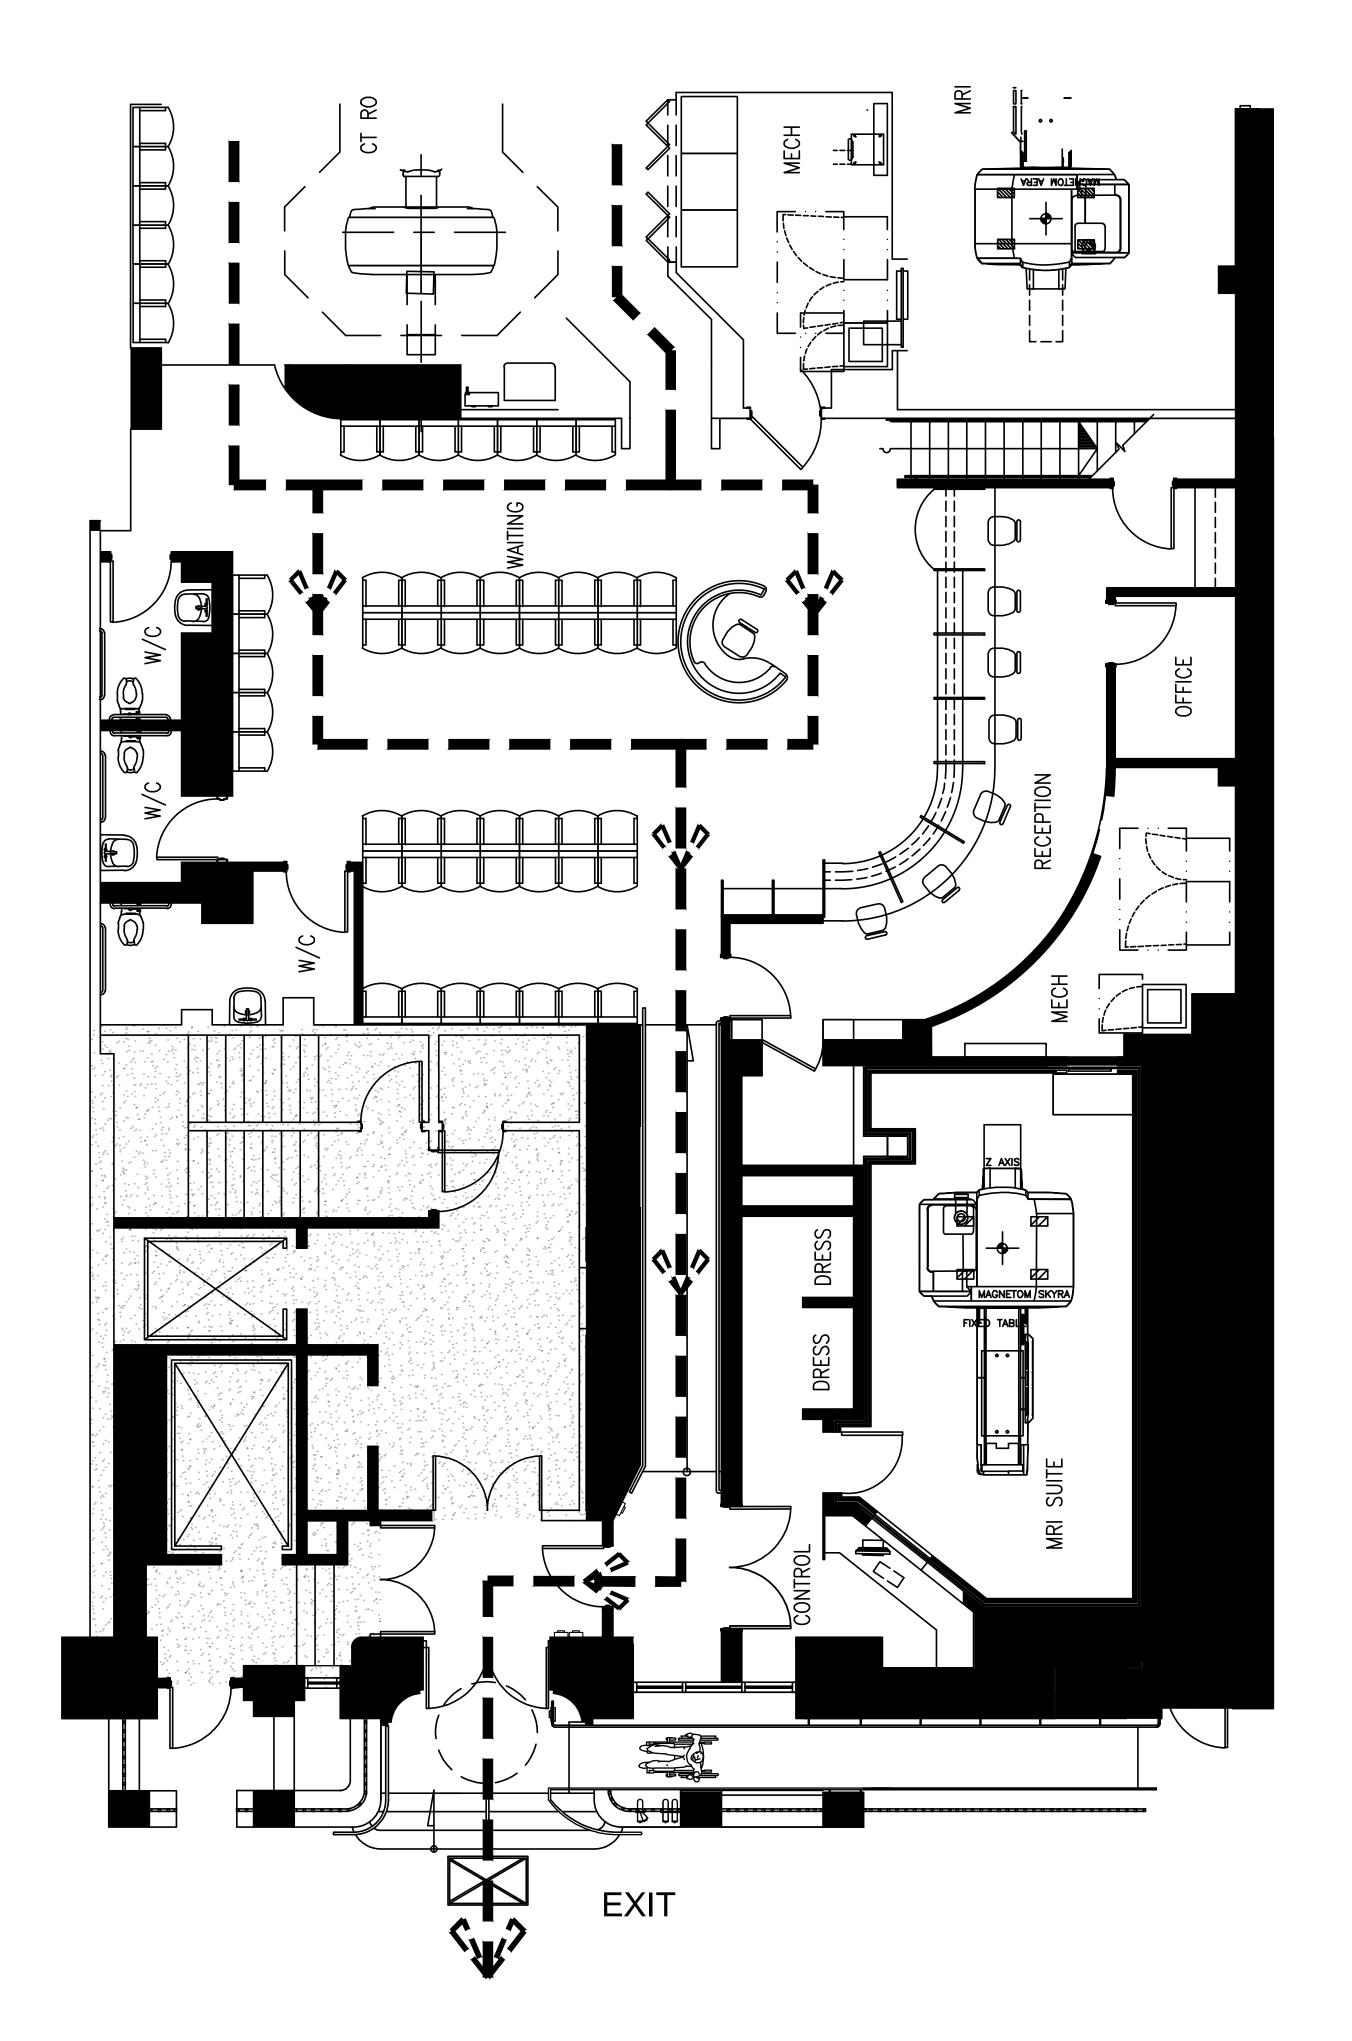

## 61 East 77th St. - Existing Plan

61 East 77th St. - Proposed Ramp Plan

Overall Egress Plan

Door Button Locations - Details