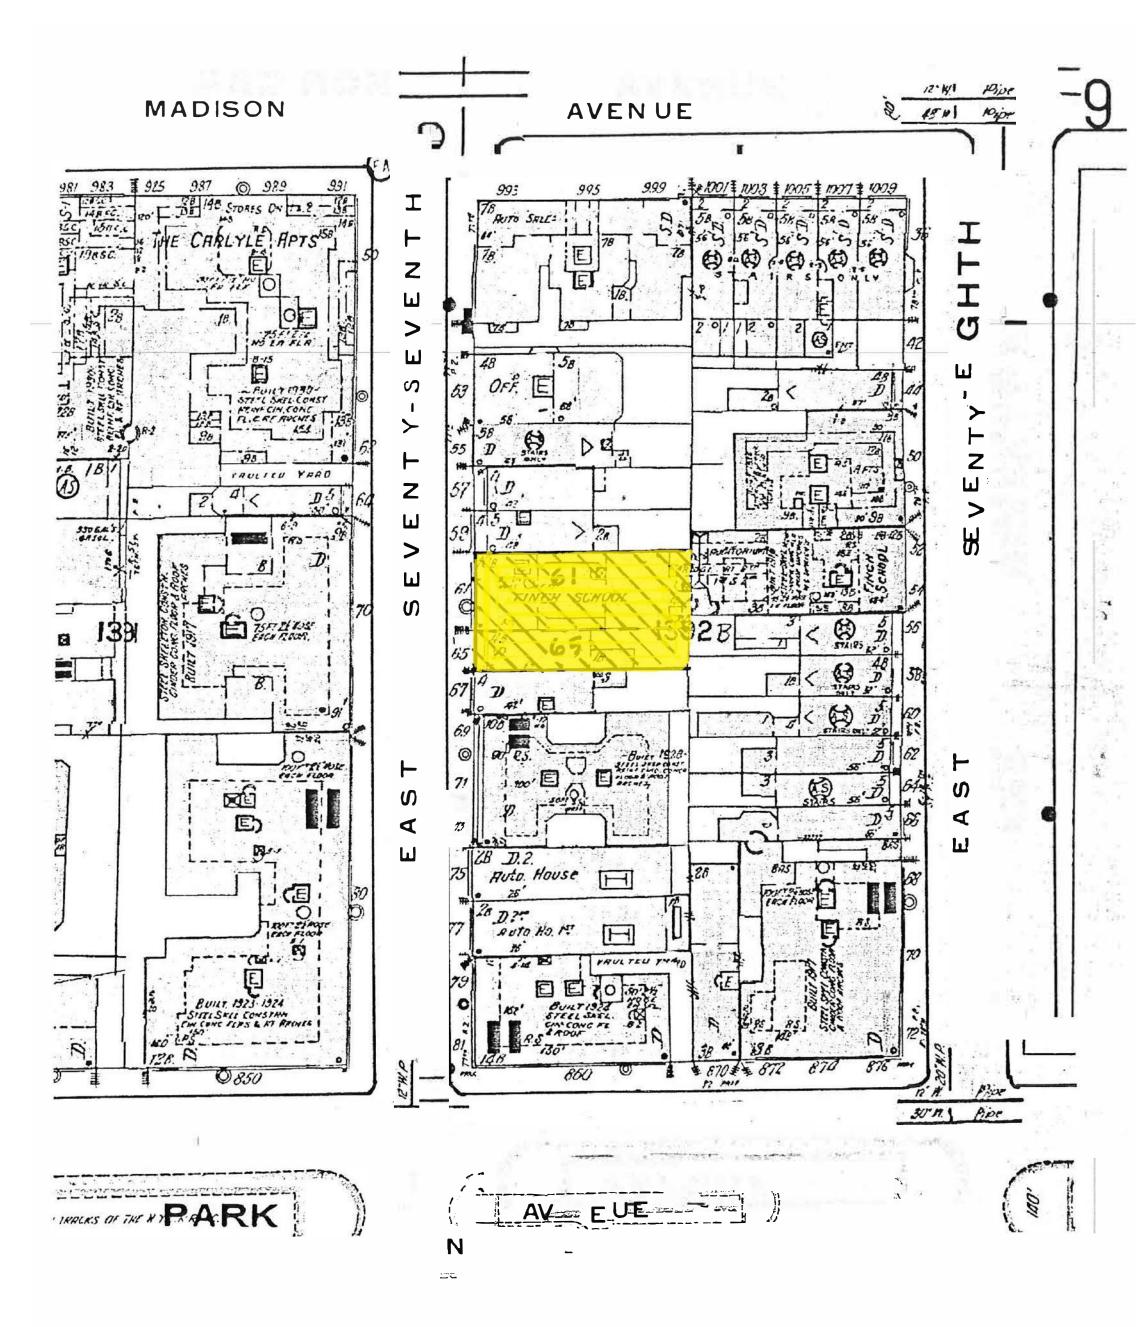

## Proposal to Add a Handicap Accessible Ramp For First Floor Access to 61East 77th Street Manhattan, NY Block 1392 Lot 28 - Docket # LPC-20-02733