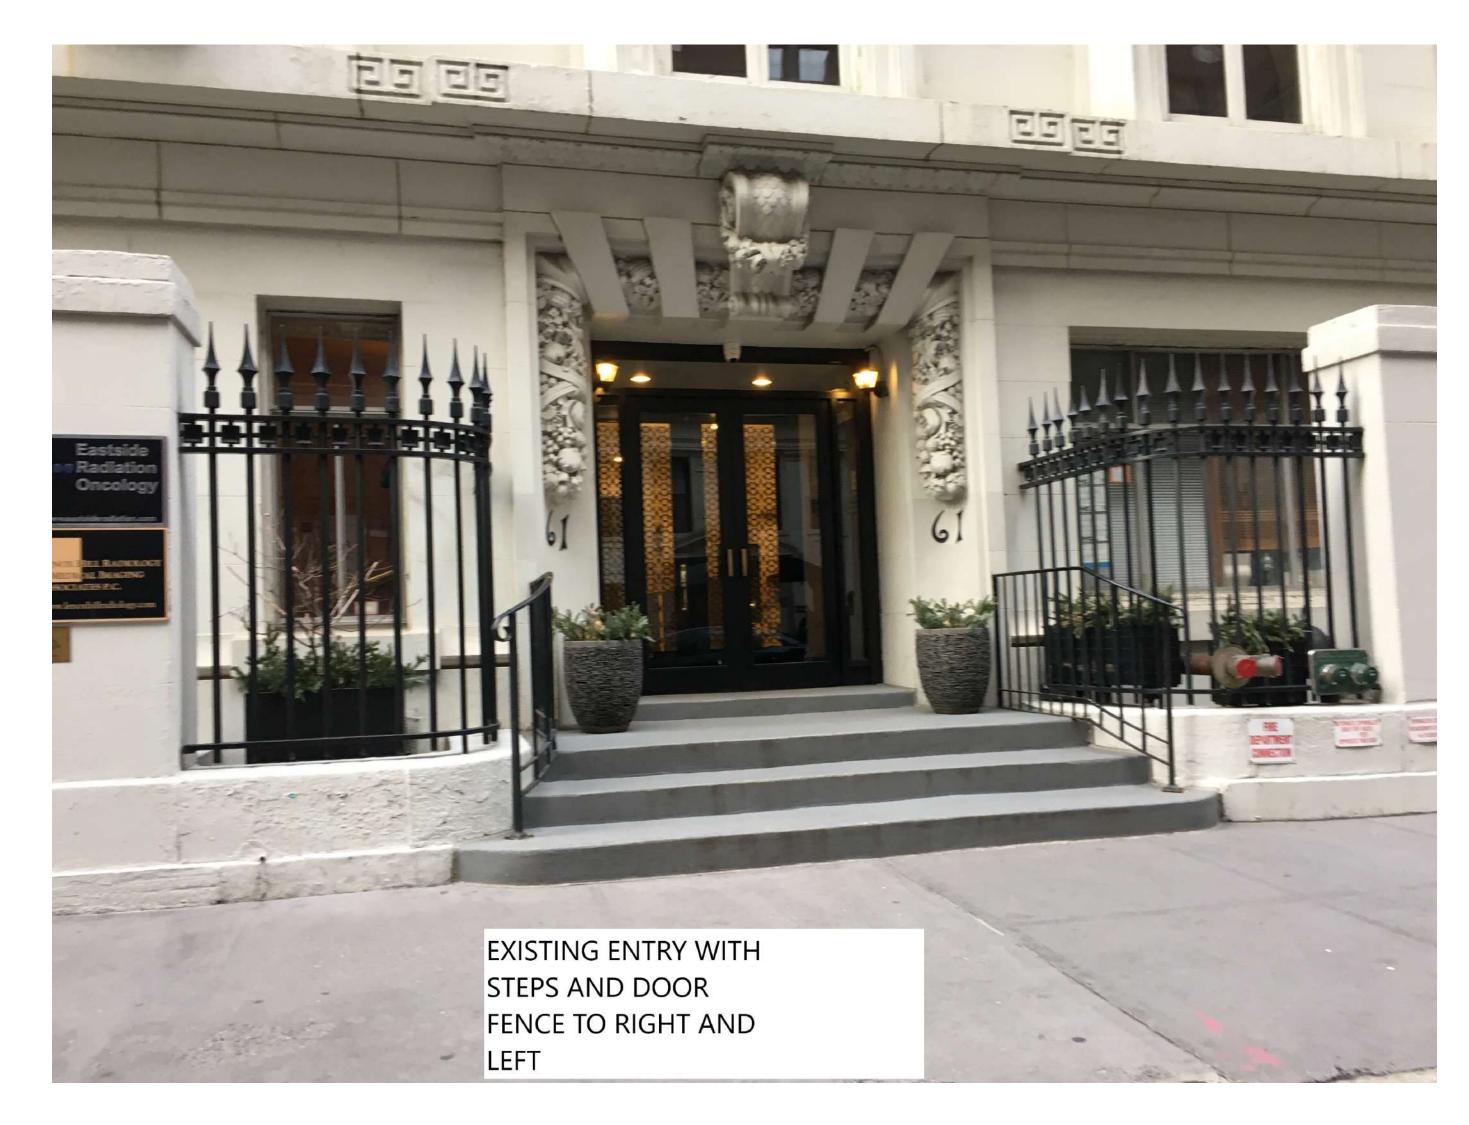

## Scope of work summary

This plan is for the Addition of a handicap ramp to an existing landmark building front facade. Installation of the ramp will include partial removal of a historic iron fence to the right of the existing entry to allow passage of the ramp behind the remaining section of fence. The existing masonry piers, along with a significant portion of the existing fence, shall remain to match the left side of the entry. Additionally, there is a low masonry wall below the existing fence, the portion of which, fronting upon the sidewalk shall remain to maintain balance and match the existing low wall to the left of the entry. The existing front entry steps, along with the existing entry stoop, and short step just before the existing entry doors shall be removed and replaced. The new platform and steps shall connect to the new handicap access ramp, and provide safer access to the building. The existing short step just outside of the existing entry doors is a current trip hazard and the proposed new entry landing eliminates this step. The new entry stoop, steps and ramp shall have a non-skid concrete surface with color to match the existing masonry entry landing which is being removed. This is a darker gray color, slightly darker than the sidewalk.

Christopher Stone, AIA
Architect
NY RA - 040518

Thank you

61 East 77th St. - Existing Elevation Photo

61 East 77th SAt. - Rendering of Proposed Ramp