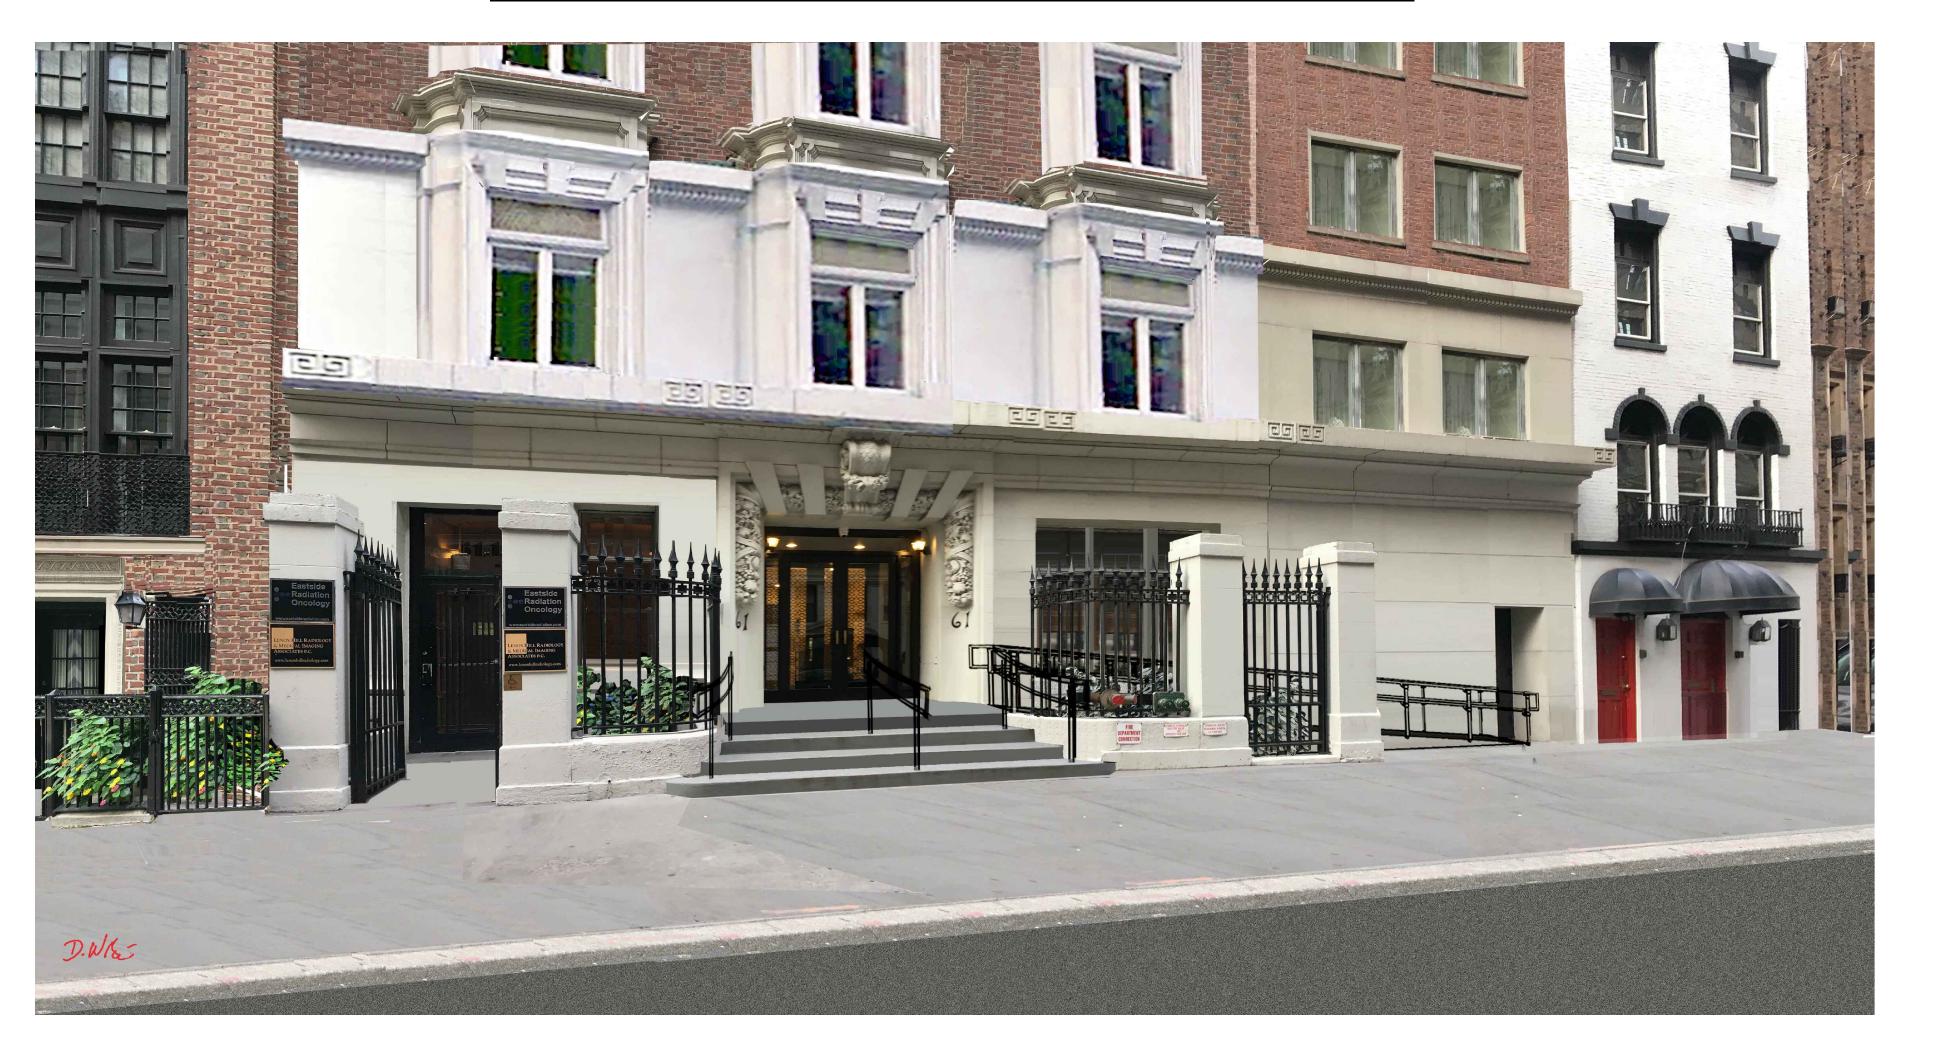

## Scope of work summary

This plan is for the Addition of a handicap ramp to an existing landmark building front facade. Installation of the ramp will include partial removal of a historic iron fence to the right of the existing entry to allow passage of the ramp behind the remaining section of fence. The existing masonry piers, along with a significant portion of the existing fence, shall remain to match the left side of the entry. Additionally, there is a low masonry wall below the existing fence, the portion of which, fronting upon the sidewalk shall remain to maintain balance and match the existing low wall to the left of the entry. The existing front entry steps, along with the existing entry stoop, and short step just before the existing entry doors shall be removed and replaced. The new platform and steps shall connect to the new handicap access ramp, and provide safer access to the building. The existing short step just outside of the existing entry doors is a current trip hazard and the proposed new entry landing eliminates this step. The new entry stoop, steps and ramp shall have a non-skid concrete surface with color to match the existing masonry entry landing which is being removed. This is a darker gray color, slightly darker than the sidewalk.

Christopher Stone, AIA
Architect
NY RA - 040518

Thank you

61 East 77th St. - Existing Elevation Photo

61 East 77th SAt. - Rendering of Proposed Ramp