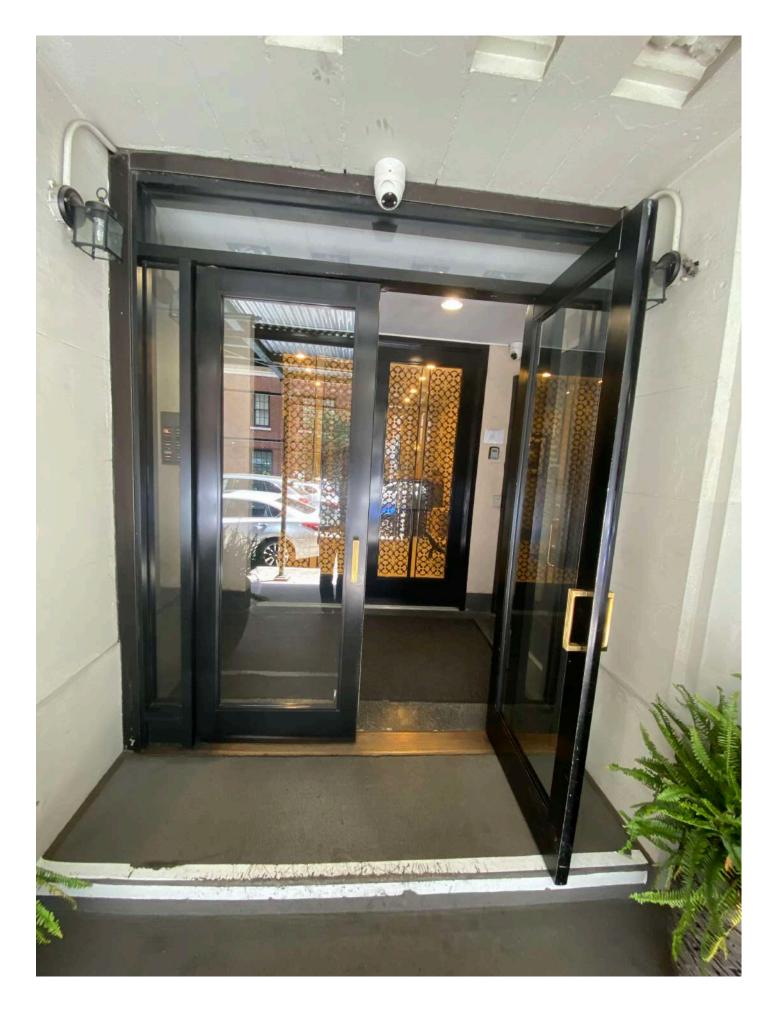

## Scope of work summary

This plan is for the Addition of a handicap ramp to an existing landmark building front facade. Installation of the ramp will include partial removal of a historic iron fence to the right of the existing entry to allow passage of the ramp behind the remaining section of fence. The existing masonry piers, along with a significant portion of the existing fence, shall remain to match the left side of the entry. Additionally, there is a low masonry wall below the existing fence, the portion of which, fronting upon the sidewalk shall remain to maintain balance and match the existing low wall to the left of the entry. The existing front entry steps, along with the existing entry stoop, and short step just before the existing entry doors shall be removed and replaced. The new platform and steps shall connect to the new handicap access ramp, and provide safer access to the building. The existing short step just outside of the existing entry doors is a current trip hazard and the proposed new entry landing eliminates this step. The new entry stoop, steps and ramp shall have a non-skid concrete surface with color to match the existing masonry entry landing which is being removed. This is a darker gray color, slightly darker than the sidewalk.