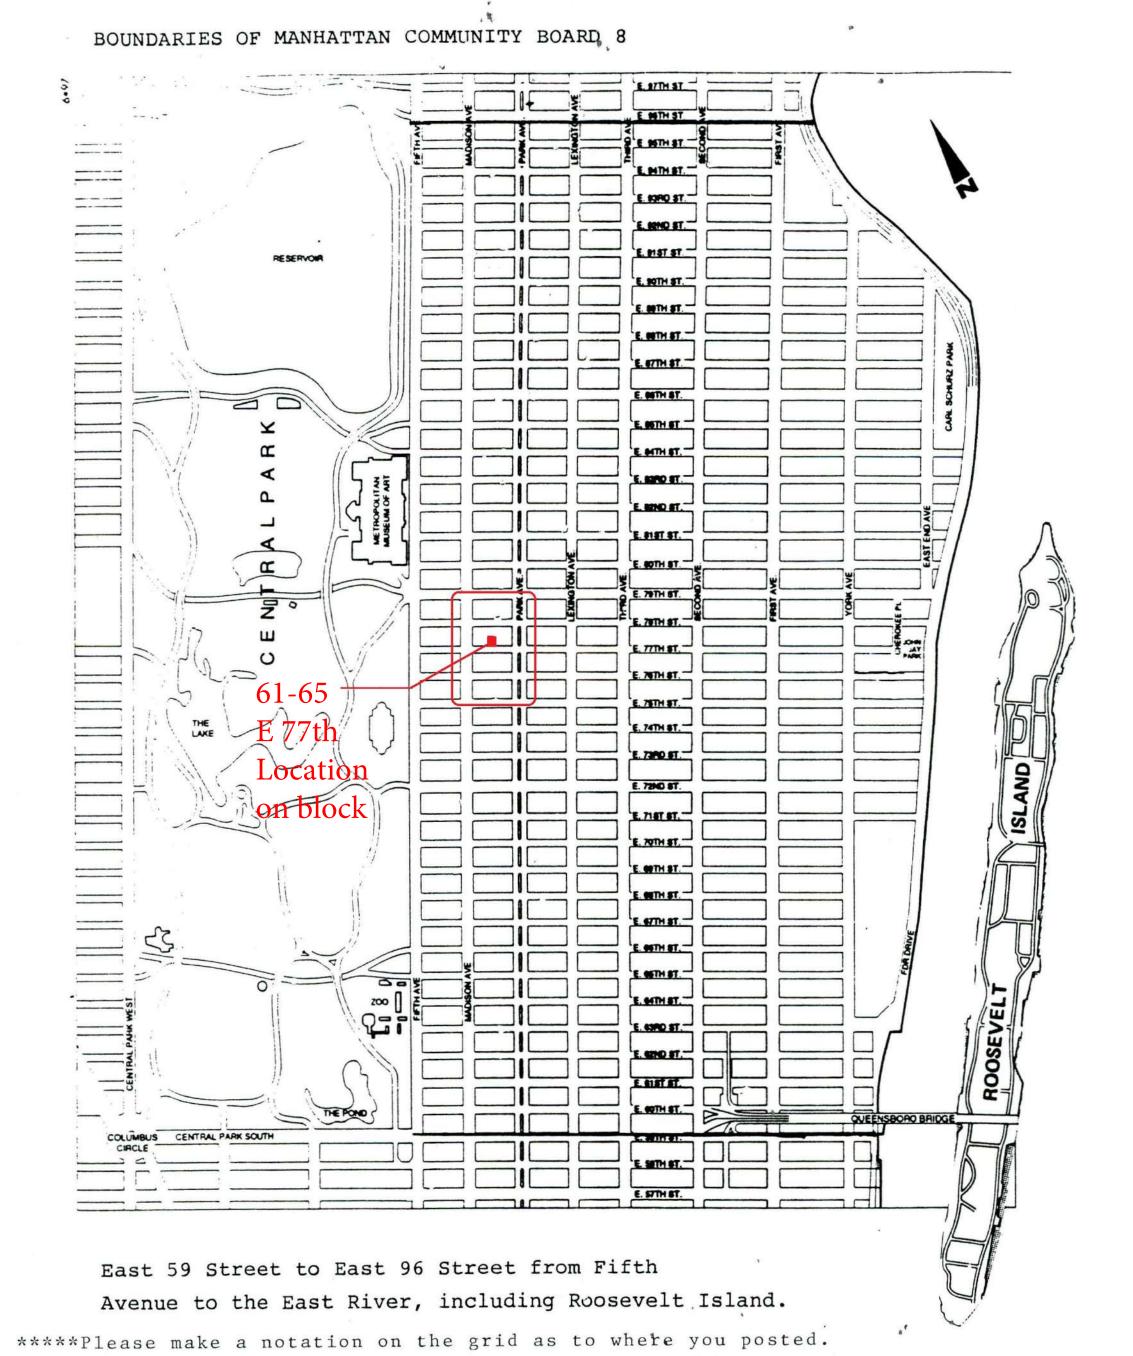

## Proposal to Add a Handicap Accessible Ramp For First Floor Access to 61East 77th Street Manhattan, NY Block 1392 Lot 28 - Docket # LPC-20-02733