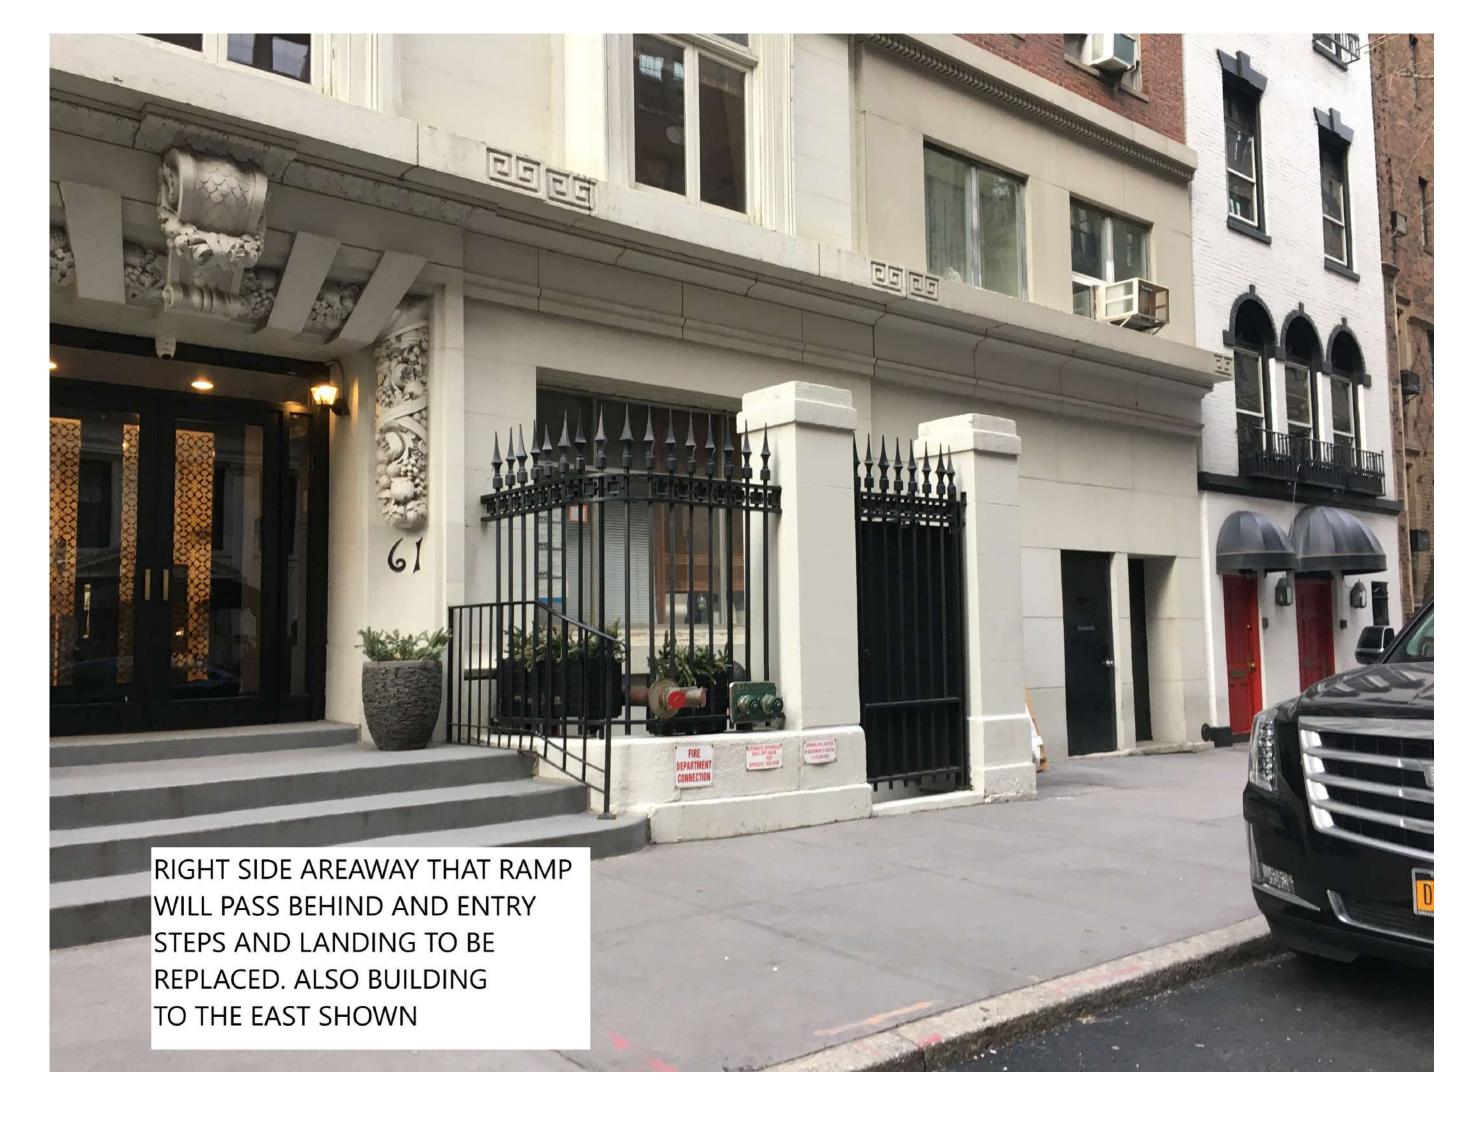

## Scope of work summary

This plan is for the Addition of a handicap ramp to an existing landmark building front facade. Installation of the ramp will include partial removal of a historic iron fence to the right of the existing entry to allow passage of the ramp behind the remaining section of fence. The existing masonry piers, along with a significant portion of the existing fence, shall remain to match the left side of the entry. Additionally, there is a low masonry wall below the existing fence, the portion of which, fronting upon the sidewalk shall remain to maintain balance and match the existing low wall to the left of the entry. The existing front entry steps, along with the existing entry stoop, and short step just before the existing entry doors shall be removed and replaced. The new platform and steps shall connect to the new handicap access ramp, and provide safer access to the building. The existing short step just outside of the existing entry doors is a current trip hazard and the proposed new entry landing eliminates this step. The new entry stoop, steps and ramp shall have a non-skid concrete surface with color to match the existing masonry entry landing which is being removed. This is a darker gray color, slightly darker than the sidewalk.

Christopher Stone, AIA
Architect
NY RA - 040518

Thank you

61 East 77th St. - Existing Elevation Photo

61 East 77th SAt. - Rendering of Proposed Ramp