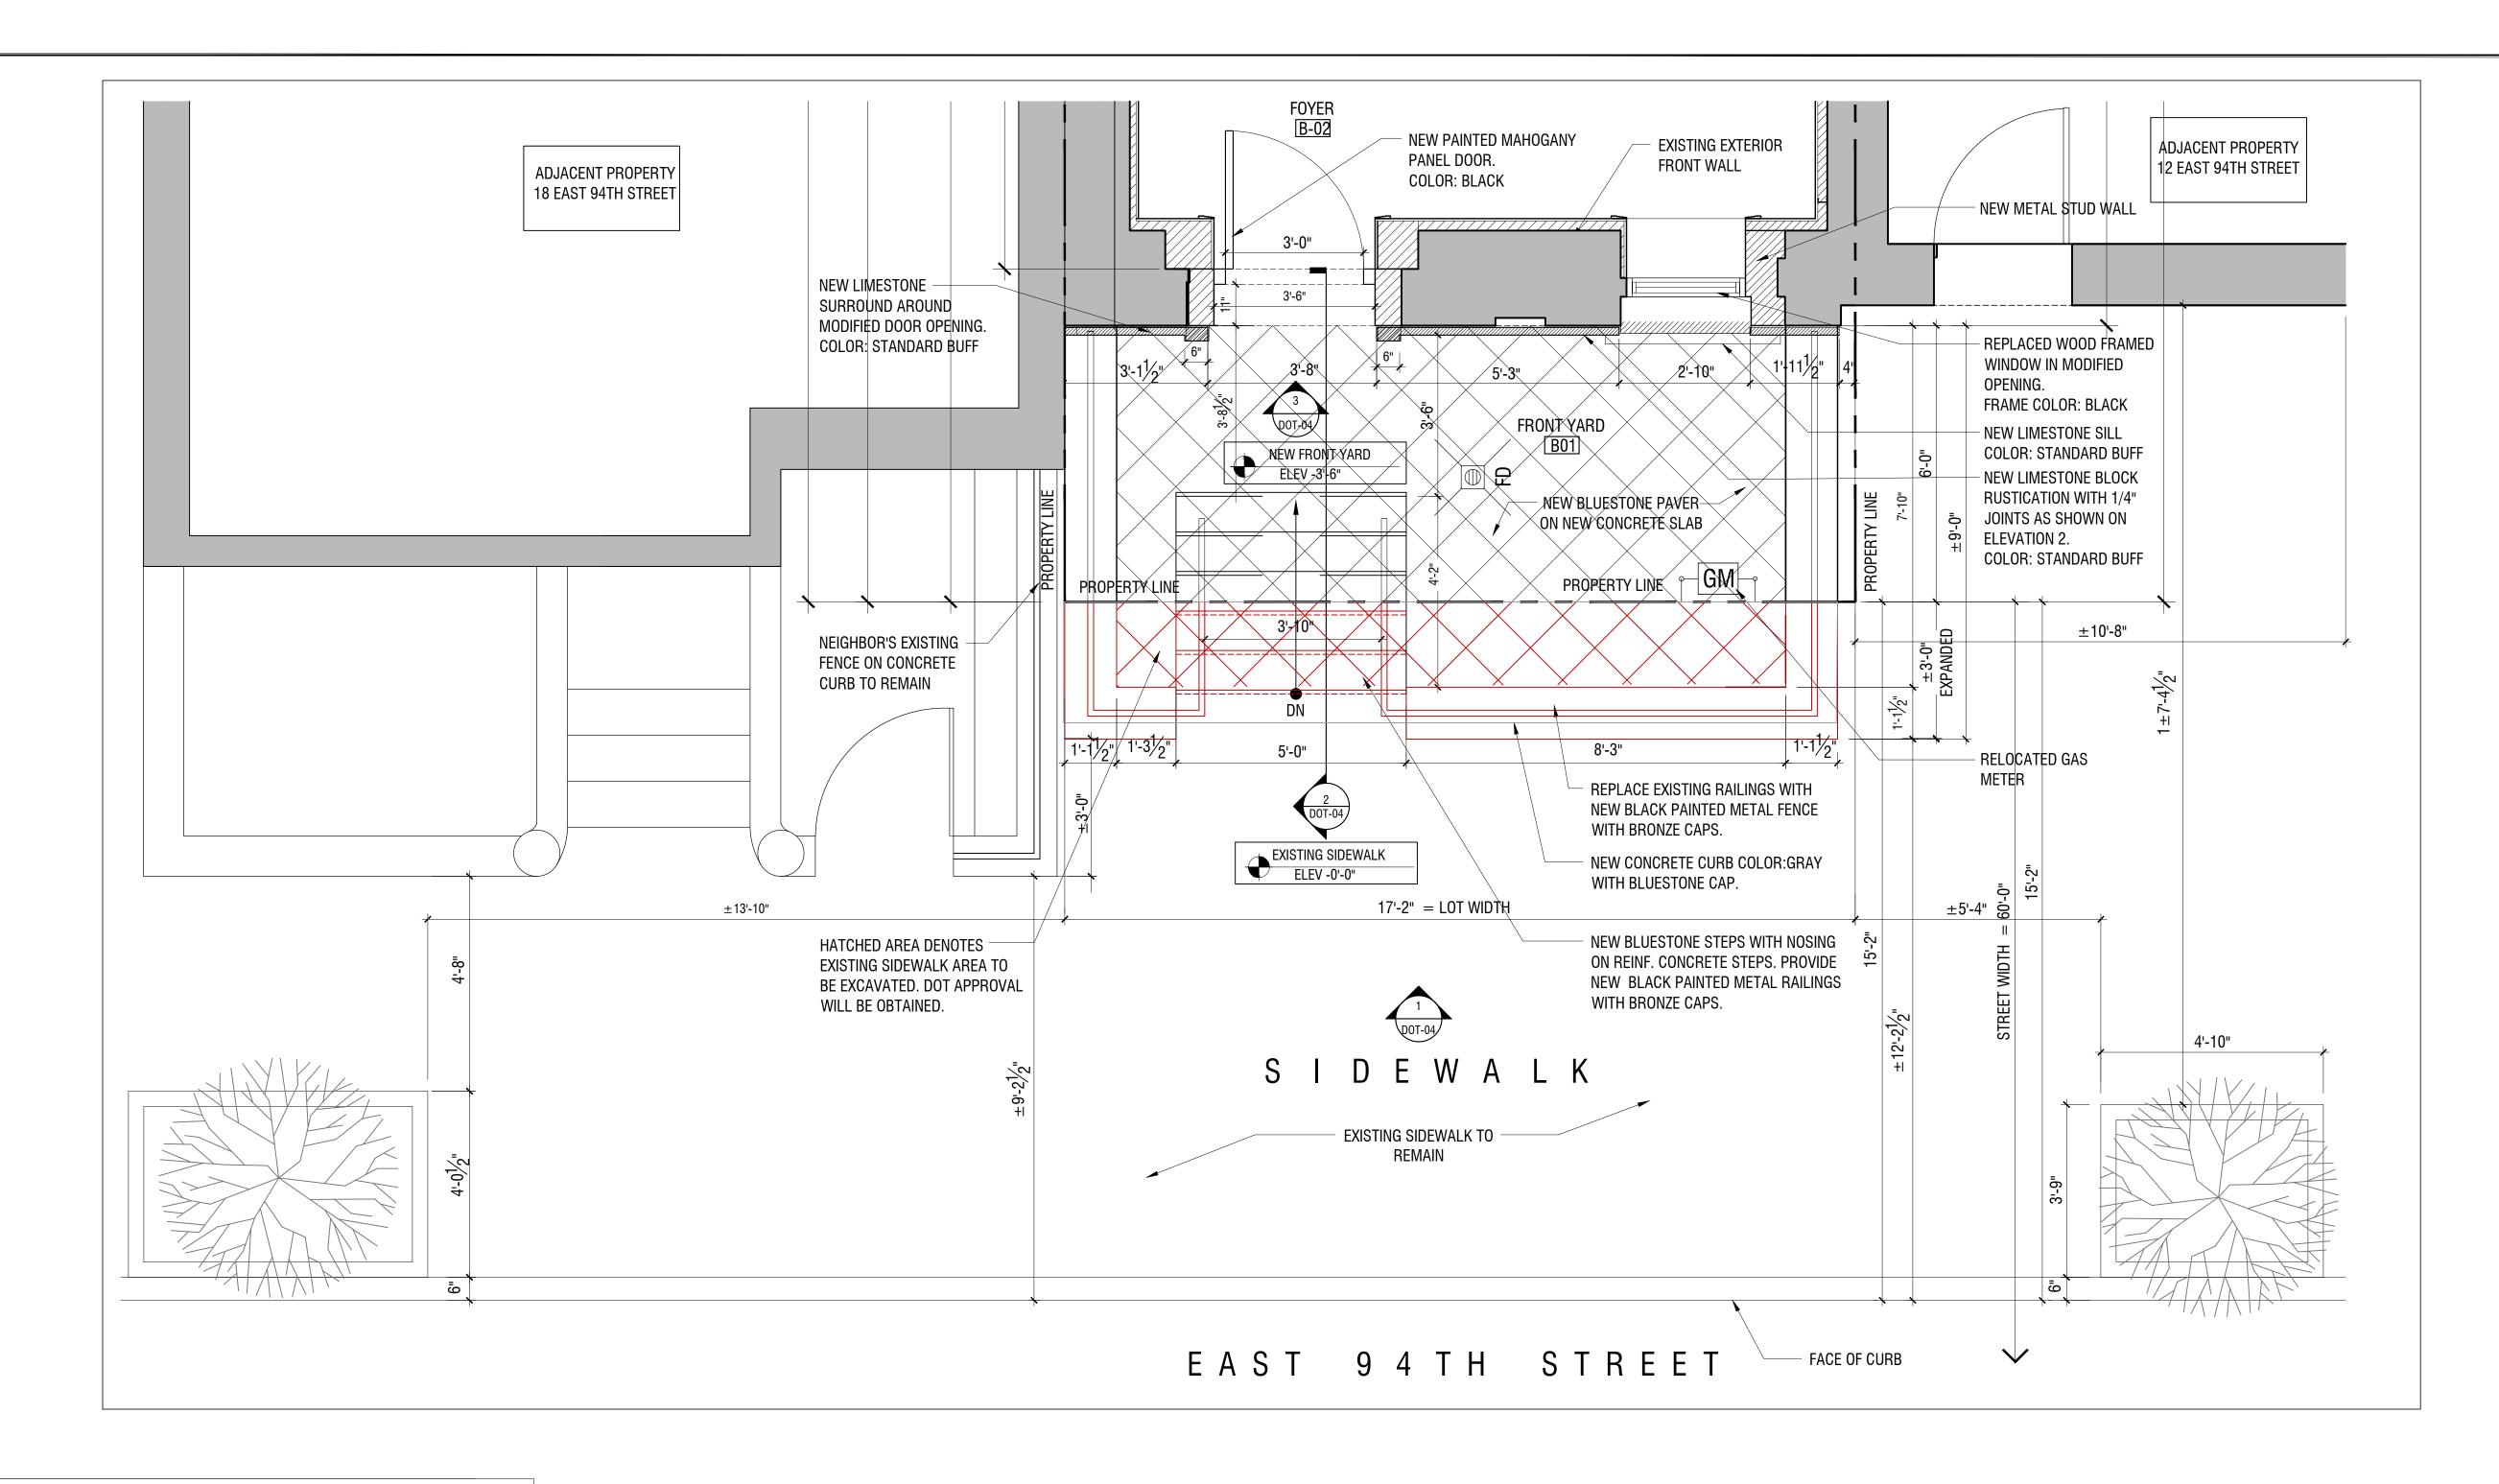

DATE: 01.20.20

DRAWINGS BY: EC

STERED ARCHITICAL

\* STERED AR

SCALE: AS NOTED
DRAWING No:

DOT-03

3 OF 4

© ARCHETYPE LLC 2020 ALL RIGHTS RESERVED

LEGEND 1 SCALE

1/2"=1'-0"

PROPOSED FRONT YARD PLAN