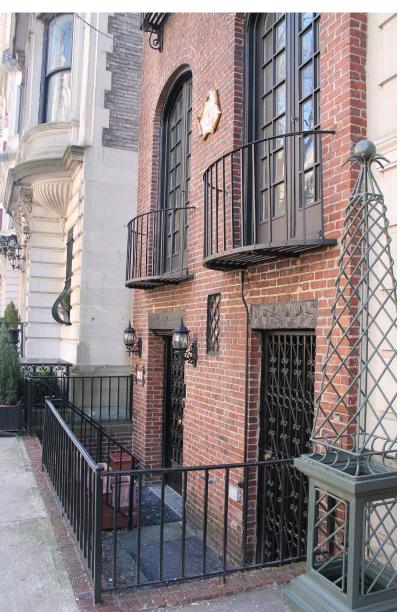

SITE PHOTOGRAPH
NORTHEAST CORNER SCALE N.T.S.





PLAN SHOWING LOCATION OF

PROPOSED FRONT YARD EXPANSION

TO BE LOCATED AT 16 EAST 94TH STREET NEW YORK NY

BOROUGH OF MANHATTAN TO ACCOMPANY APPLICATION

NAME OF PETITIONER:

**AMY LISS** 

**OWNER** 

**ZONING INFORMATION** 

**BLOCK** : 1505 LOT(S) 63 ZONING DISTRICT:

ZONING MAP

CHARACTER OF MATERIALS: CONCRETE, BLUESTONE AND METAL RAILING

COST OF REMOVAL & RESTORATION: \$50,000

## ARCHETYPE ALAN BERMAN ARCHITECT PLLC

224 WEST 79TH STREET NEW YORK, NY 10024 PHONE: 212.580.6087 FAX: 212.580.5842 ABERMAN@ARCHETYPE-NY.COM

ARCHITECT

ALAN BERMAN RA AIA NYS LIC. 036223

Seal & Signature



DATE: 01.20.20 DRAWINGS BY: EC

SCALE: AS NOTED

DRAWING No:

DOT-01

1 OF 4

© ARCHETYPE LLC 2020 ALL RIGHTS RESERVED

SITE PHOTOGRAPH FRONT VIEW

SITE PHOTOGRAPH

SITE PHOTOGRAPH
NORTH WEST CORNER