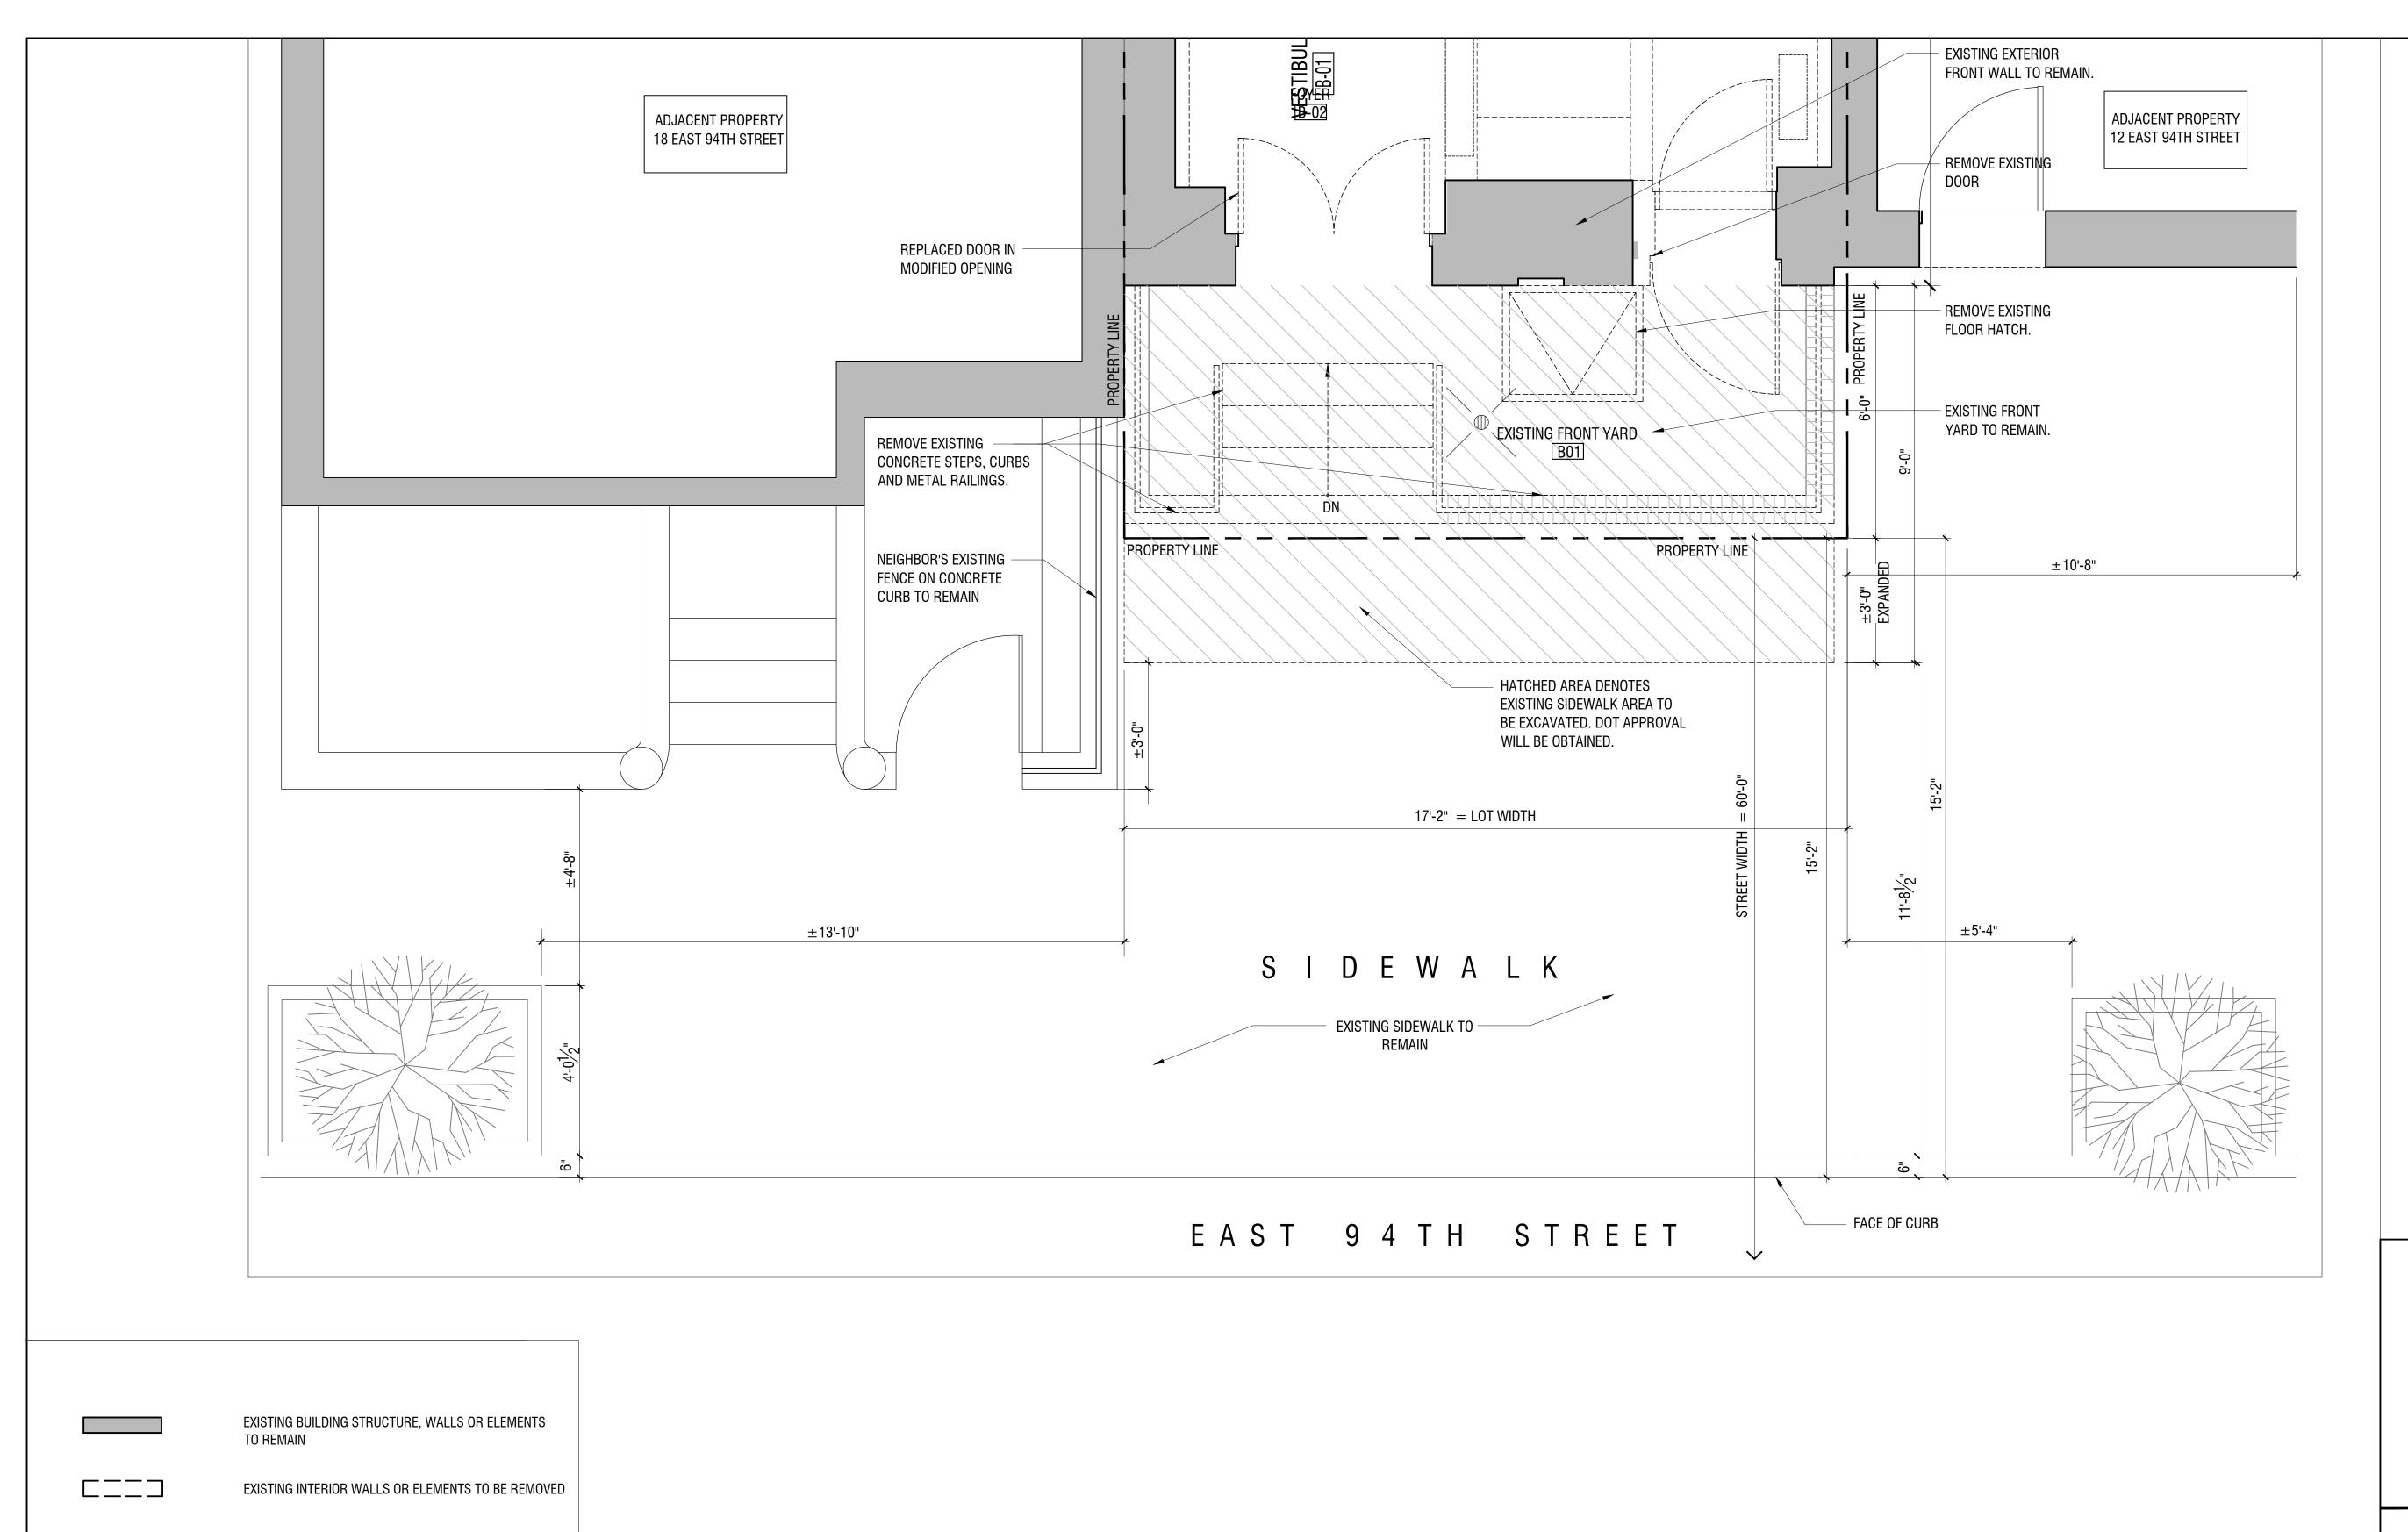

DATE: 01.20.20

DRAWINGS BY: EC

SCALE: AS NOTED

DRAWING No:

DOT-02

2 OF 4

© ARCHETYPE LLC 2020 ALL RIGHTS RESERVED

SIDEWALK AREA TO BE EXCAVATED

PROPERTY LINE

LEGEND

SCALE 1/2"=1'-0" EXISTING FRONT YARD