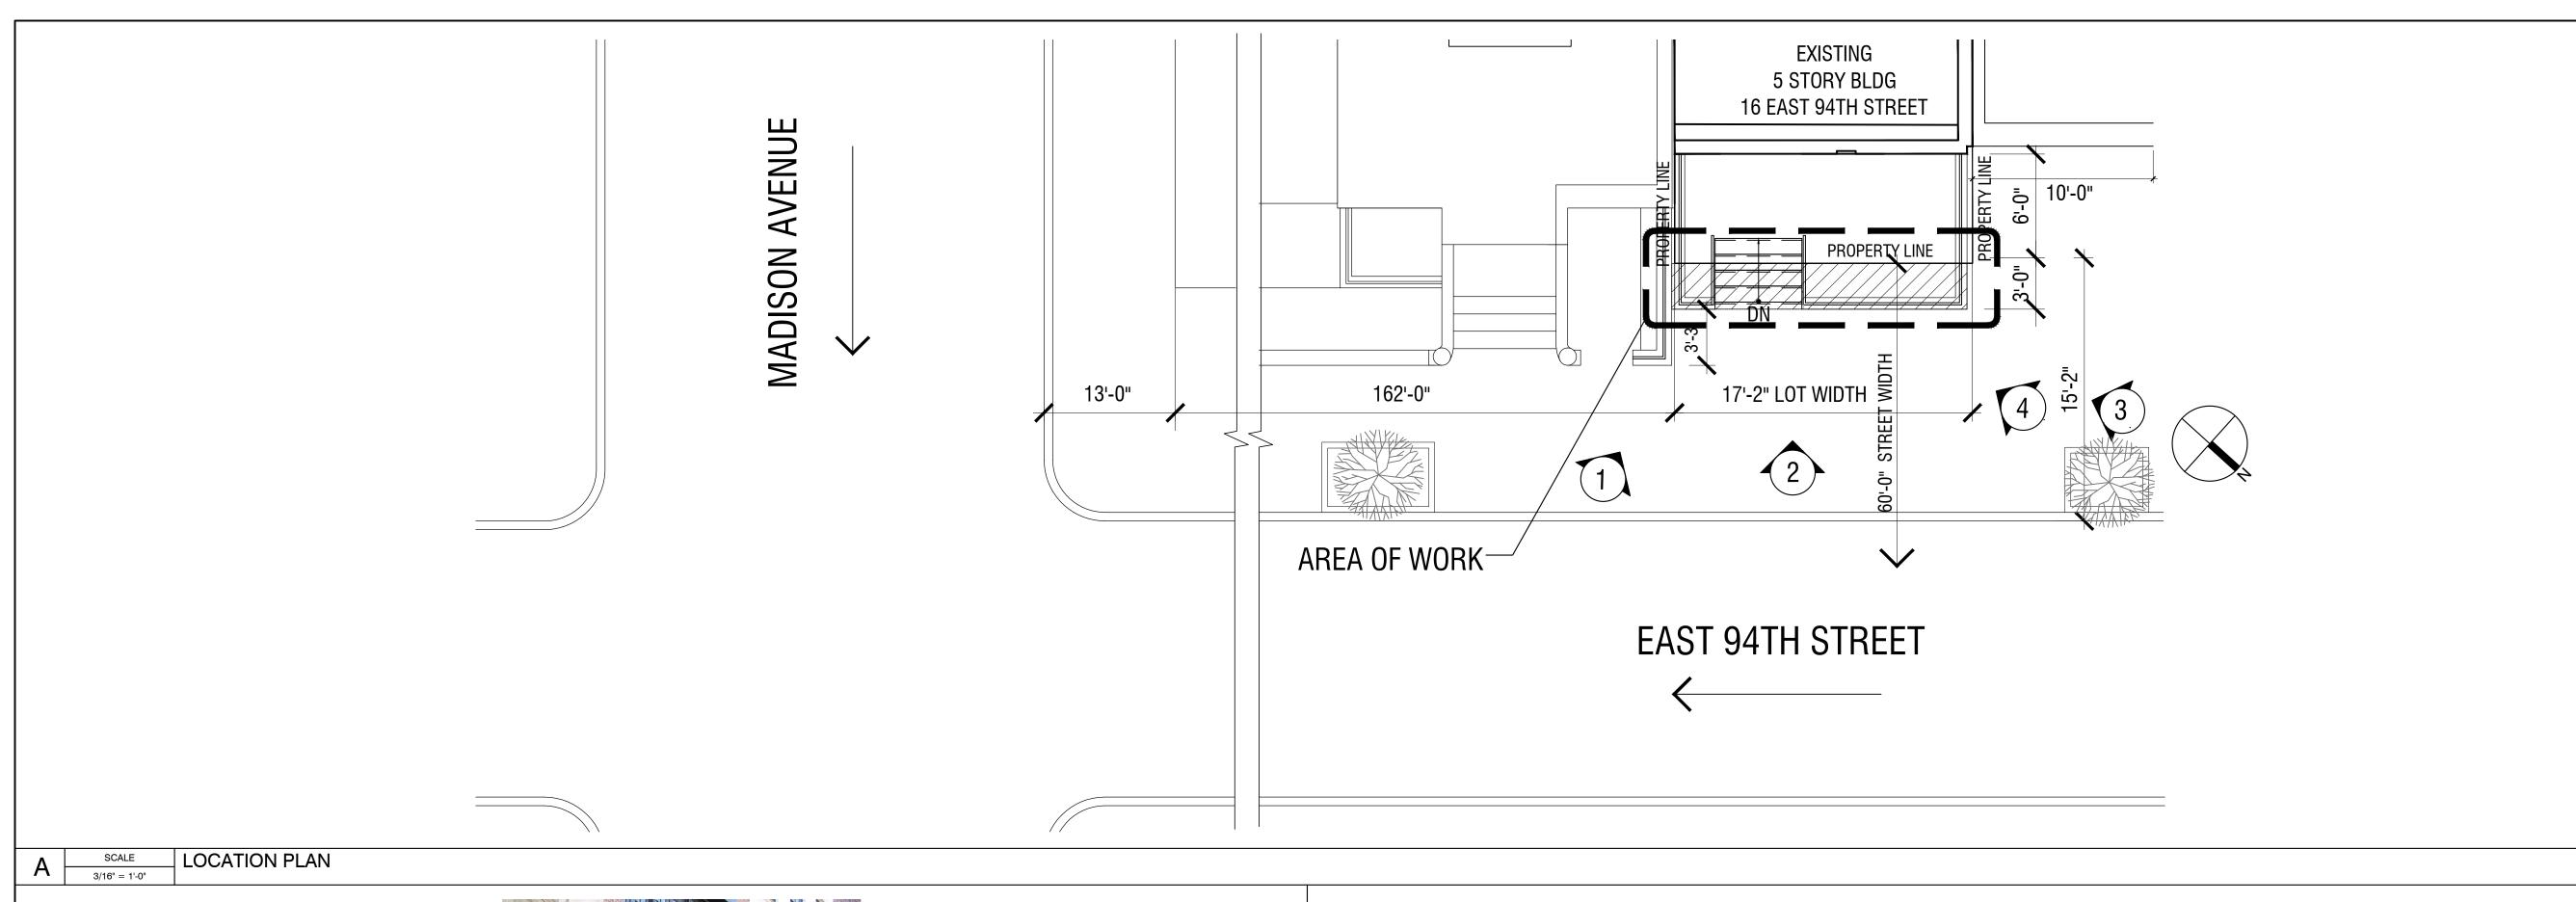

SITE PHOTOGRAPH
NORTHEAST CORNER SCALE N.T.S.

PLAN SHOWING LOCATION OF

PROPOSED FRONT YARD EXPANSION

TO BE LOCATED AT 16 EAST 94TH STREET NEW YORK NY

BOROUGH OF MANHATTAN TO ACCOMPANY APPLICATION

NAME OF PETITIONER:

**AMY LISS** 

**OWNER** 

**ZONING INFORMATION** 

**BLOCK** : 1505 LOT(S) 63 ZONING DISTRICT:

ZONING MAP

CHARACTER OF MATERIALS: CONCRETE, BLUESTONE AND METAL RAILING

COST OF REMOVAL & RESTORATION: \$50,000