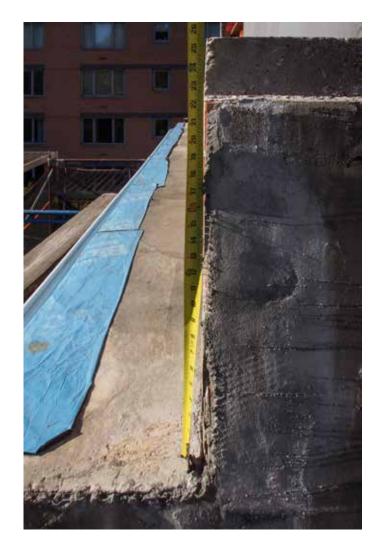

location of 4th floor @ interior +43'-3" as surveyed

Views from east neighbor

Site measurements

! mockup of extension of neighboring vents to 3'-0" above new roof line

location of 4th floor @ interior +43'-3" as surveyed