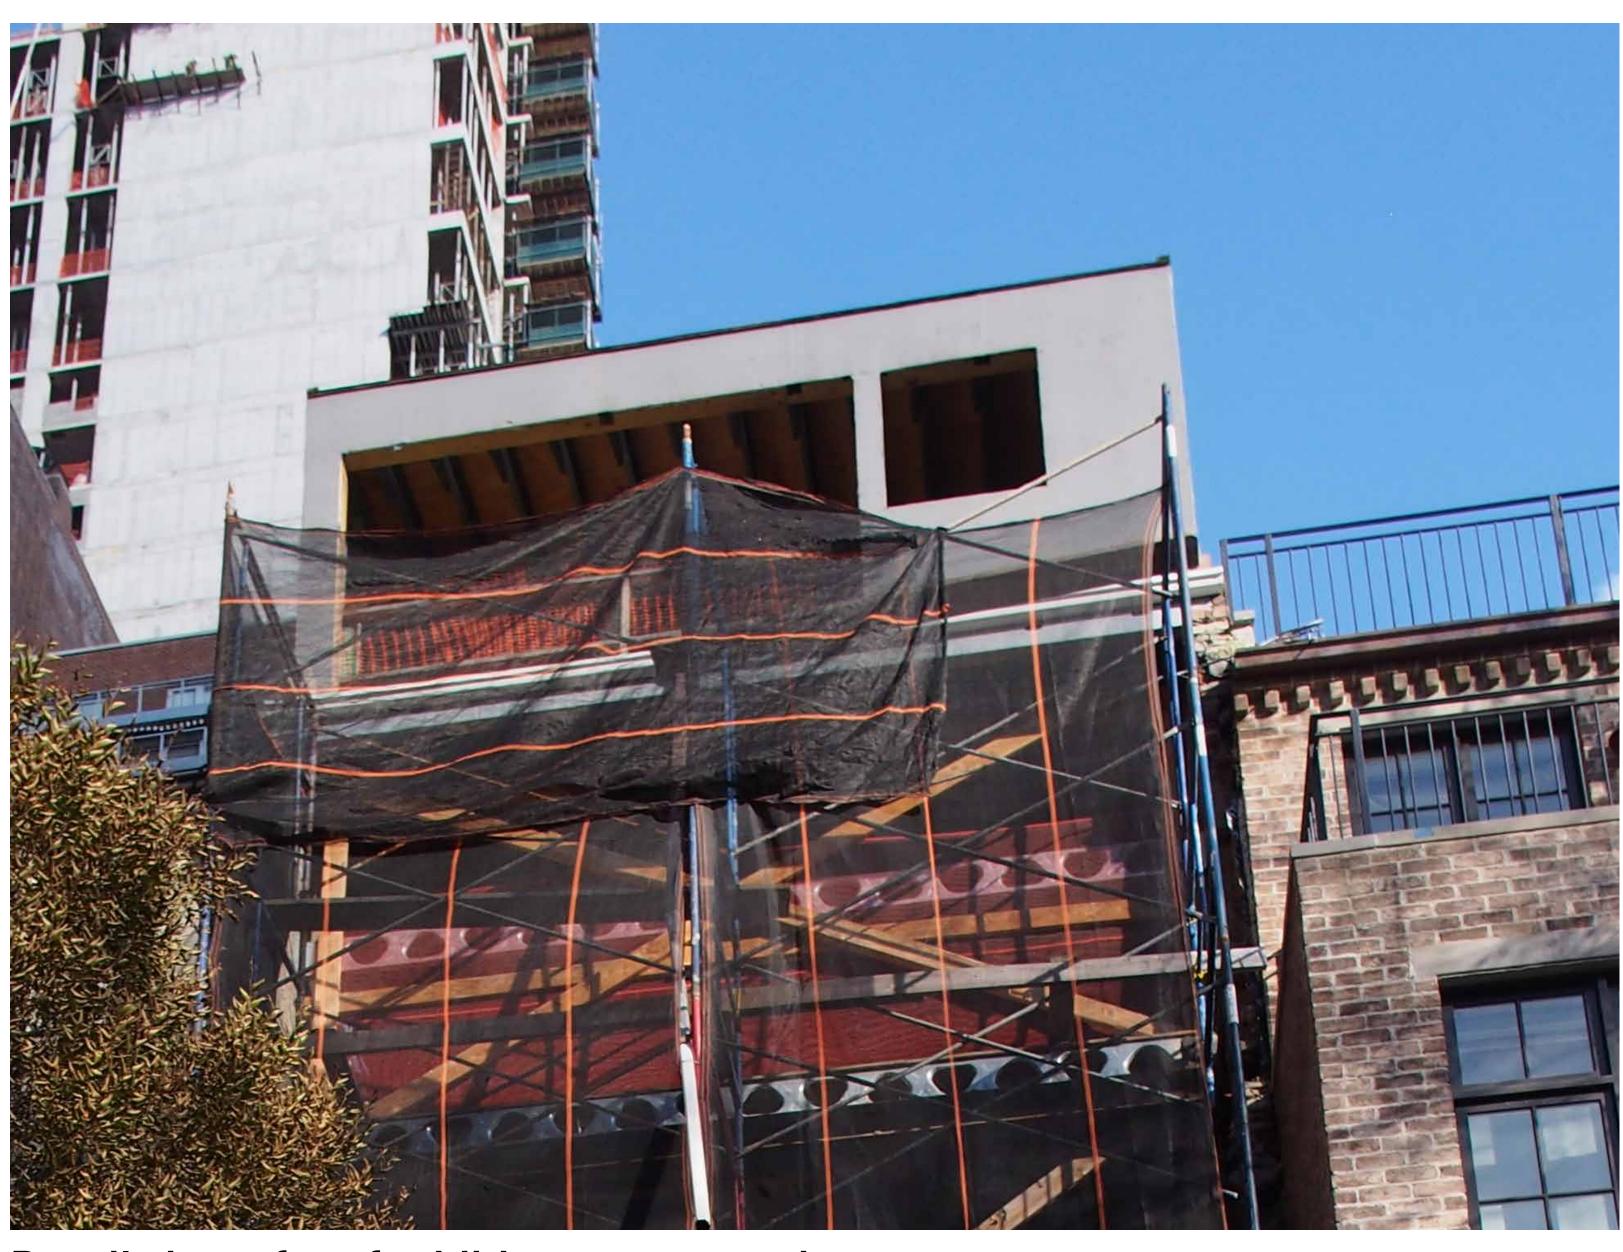

View of roof addition at front terrace

View of roof addition at front terrace

View of roof addition at rear yard

Detail view of roof addition at rear yard

mockup of extension of neighboring vents to 3'-0" above new roof line