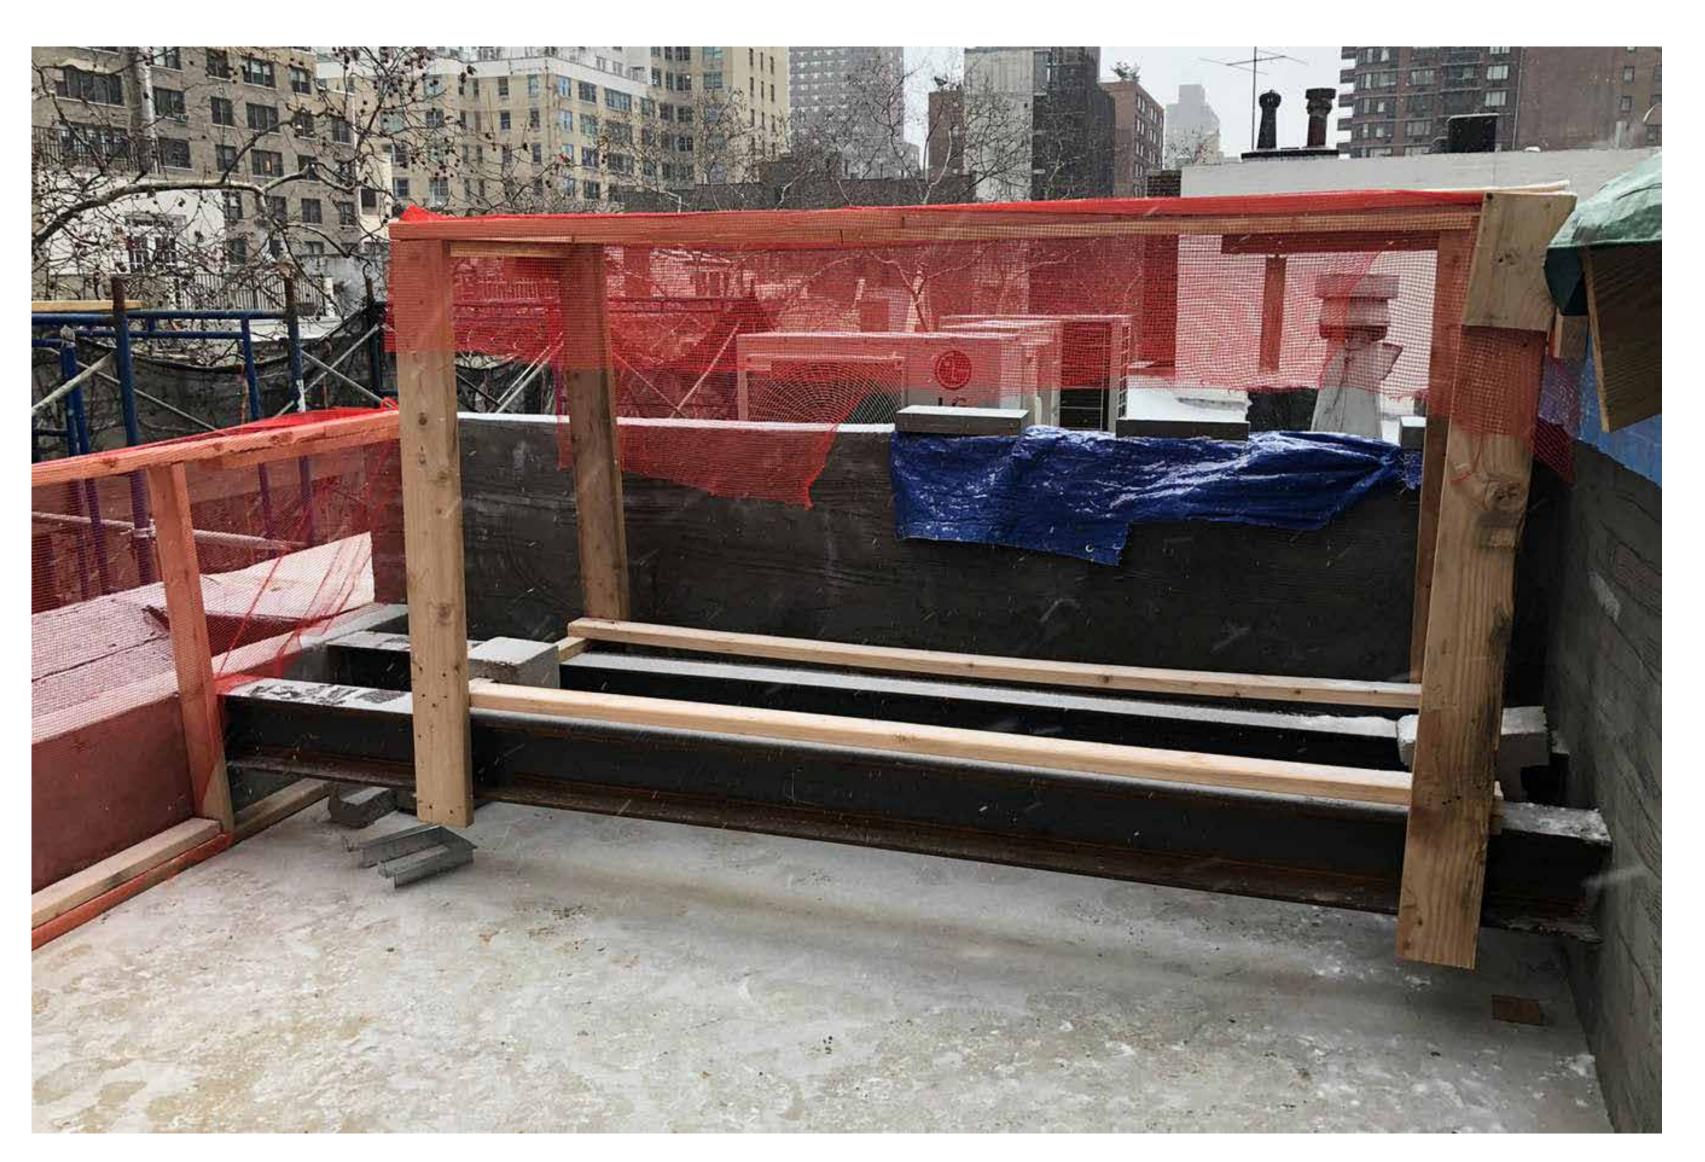

View of roof addition at front terrace

View of roof addition at front terrace

View of roof addition at rear yard

Detail view of roof addition at rear yard

mockup of extension of neighboring vents to 3'-0" above new roof line

location of 4th floor @ interior +43'-3" as surveyed

Views from east neighbor

Site measurements

! mockup of extension of neighboring vents to 3'-0" above new roof line

location of 4th floor @ interior +43'-3" as surveyed