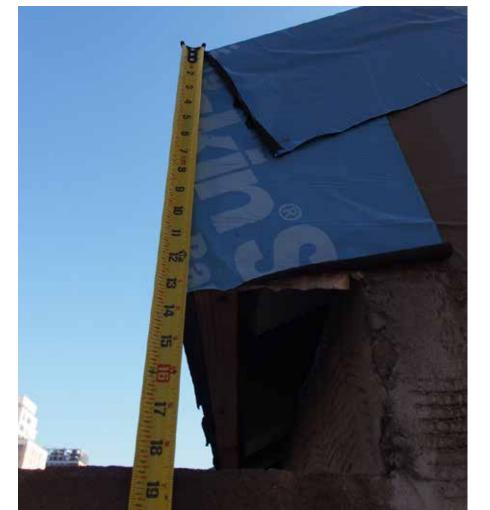

View of roof addition at front terrace

View of roof addition at front terrace

View of roof addition at rear yard

Detail view of roof addition at rear yard

mockup of extension of neighboring vents to 3'-0" above new roof line