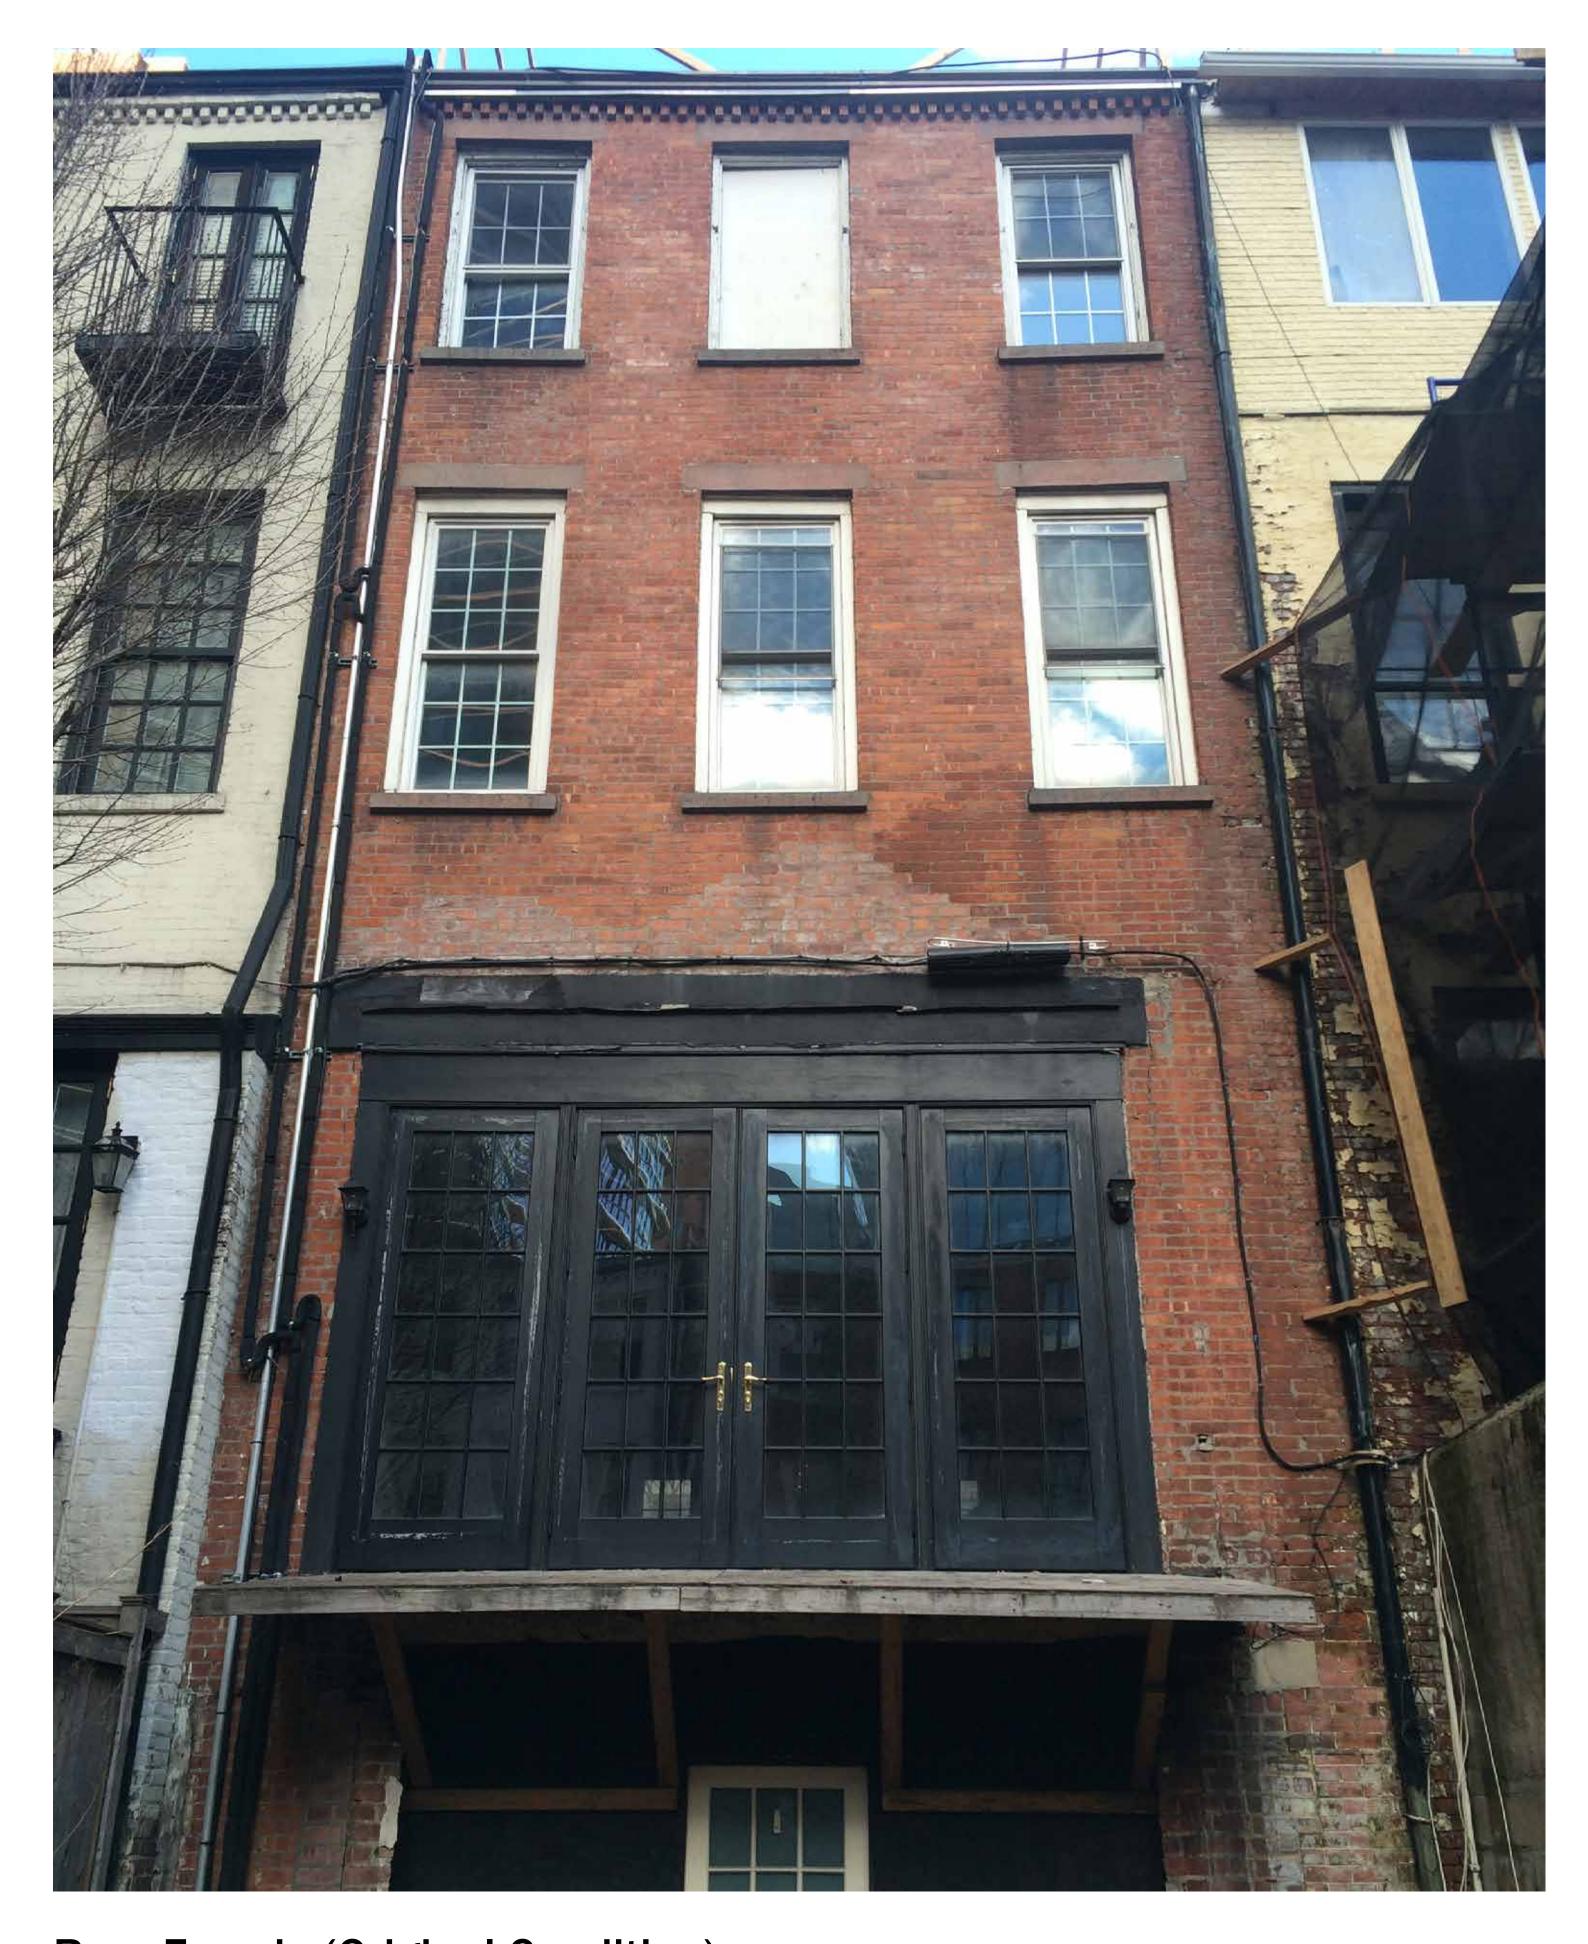

Rendering of Existing Rear Facade

Rendering of Rear Facade (Originally Presented and Disapproved by LPC)

Rendering of Rear Facade (As Presented to LPC on )

Rear Facade (Original Condition)

Rear Facade (As Built)