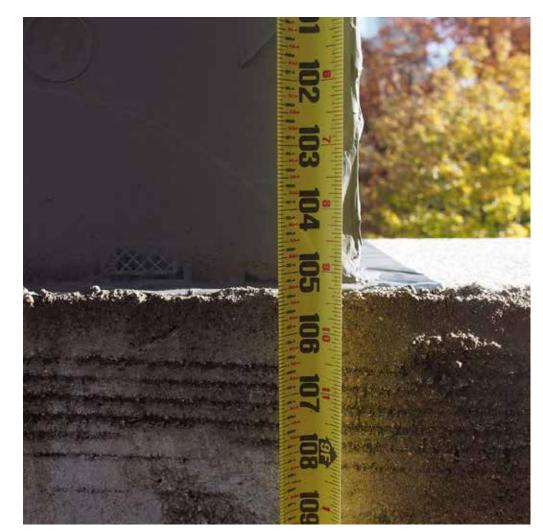

location of 4th floor @ interior +43'-3" as surveyed

Views from east neighbor

Site measurements

! mockup of extension of neighboring vents to 3'-0" above new roof line

location of 4th floor @ interior +43'-3" as surveyed