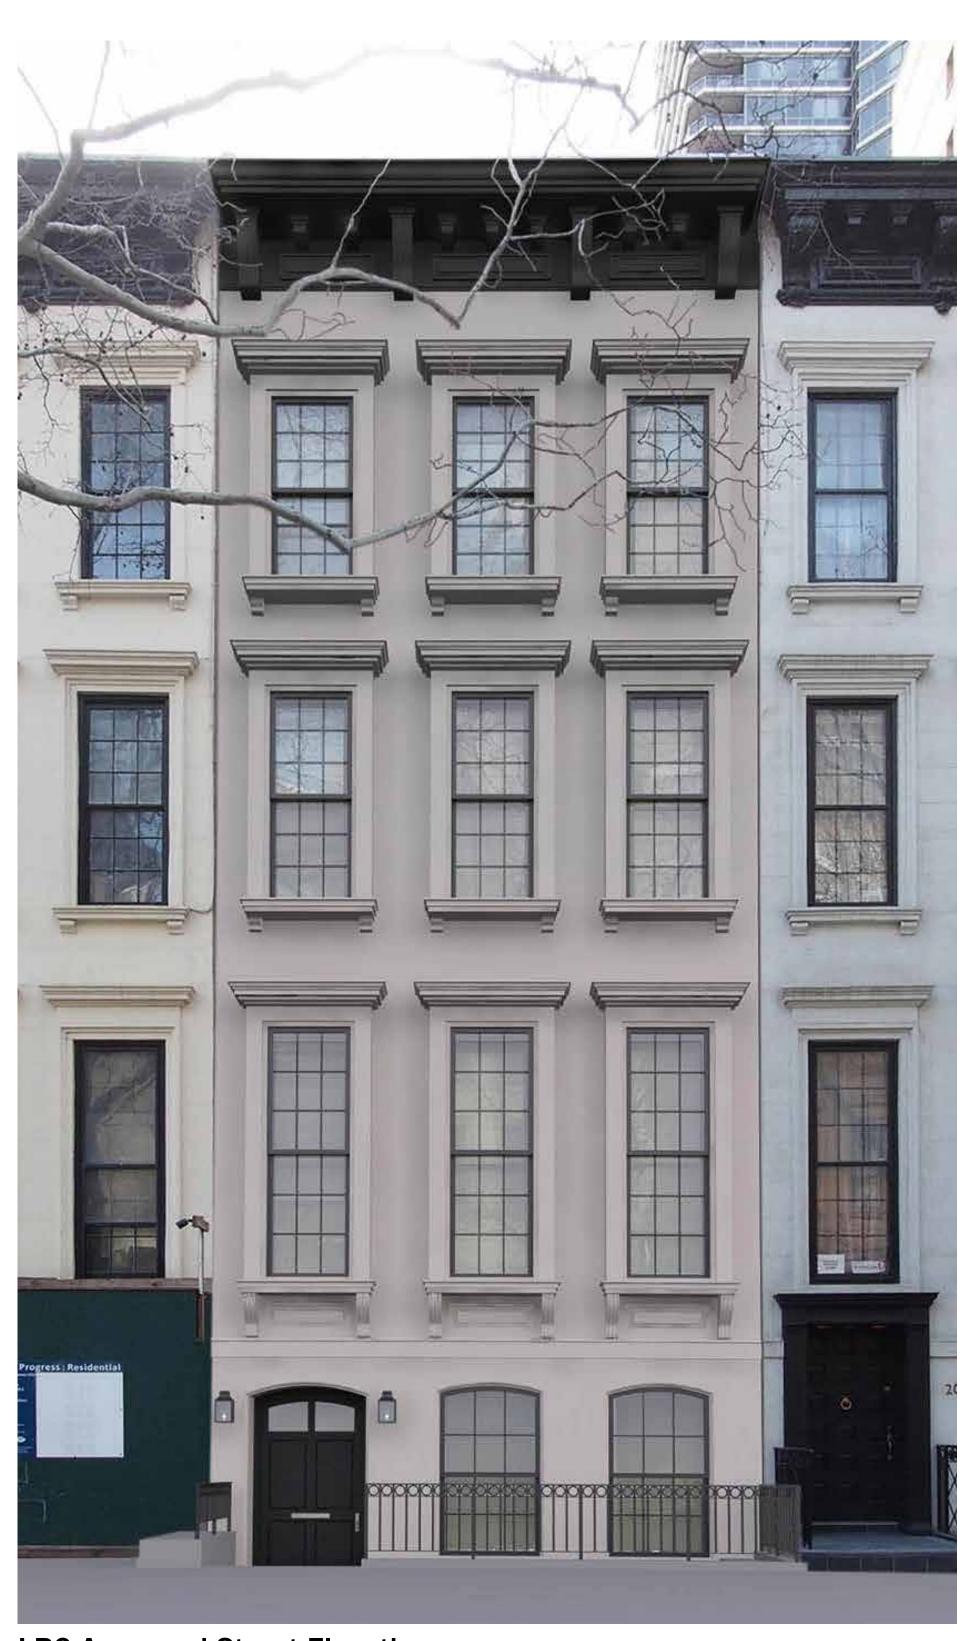

**Pre-Construction Street Elevation** 



**LPC Approved Street Elevation** 

# NYC LANDMARKS PRESERVATION COMMISSION PRESENTATION

Treadwell Farm Historic District 210 East 62nd Street New York, NY 10065

08 September 2020

## arctangent architecture + design pllc

55 broad street 18th floor new york, ny 10004 usa 212 689-2688 tel www.arctangent.com



EAST 61ST STREET



08 September 2020

arctangent architecture + design pllc
55 broad street 18th floor
new york, ny 10004
212.689.2688
www.arctangent.com



Area of Visibility for New Roof Addition

08 September 2020

arctangent architecture + design pllc 55 broad street 18th floor new york, ny 10004 212.689.2688 www.arctangent.com



LPC.03



**Building Section**(Pre-Construction)



Building Section (As Originally Approved by CB8 on March 14, 2016)



**Building Section (Pre-