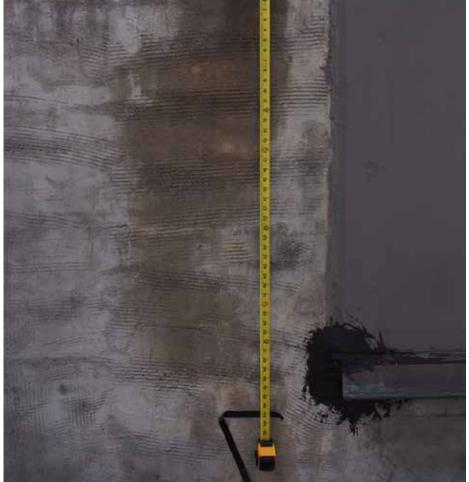

location of 4th floor @ interior +43'-3" as surveyed

Views from east neighbor

Site measurements

! mockup of extension of neighboring vents to 3'-0" above new roof line

location of 4th floor @ interior +43'-3" as surveyed