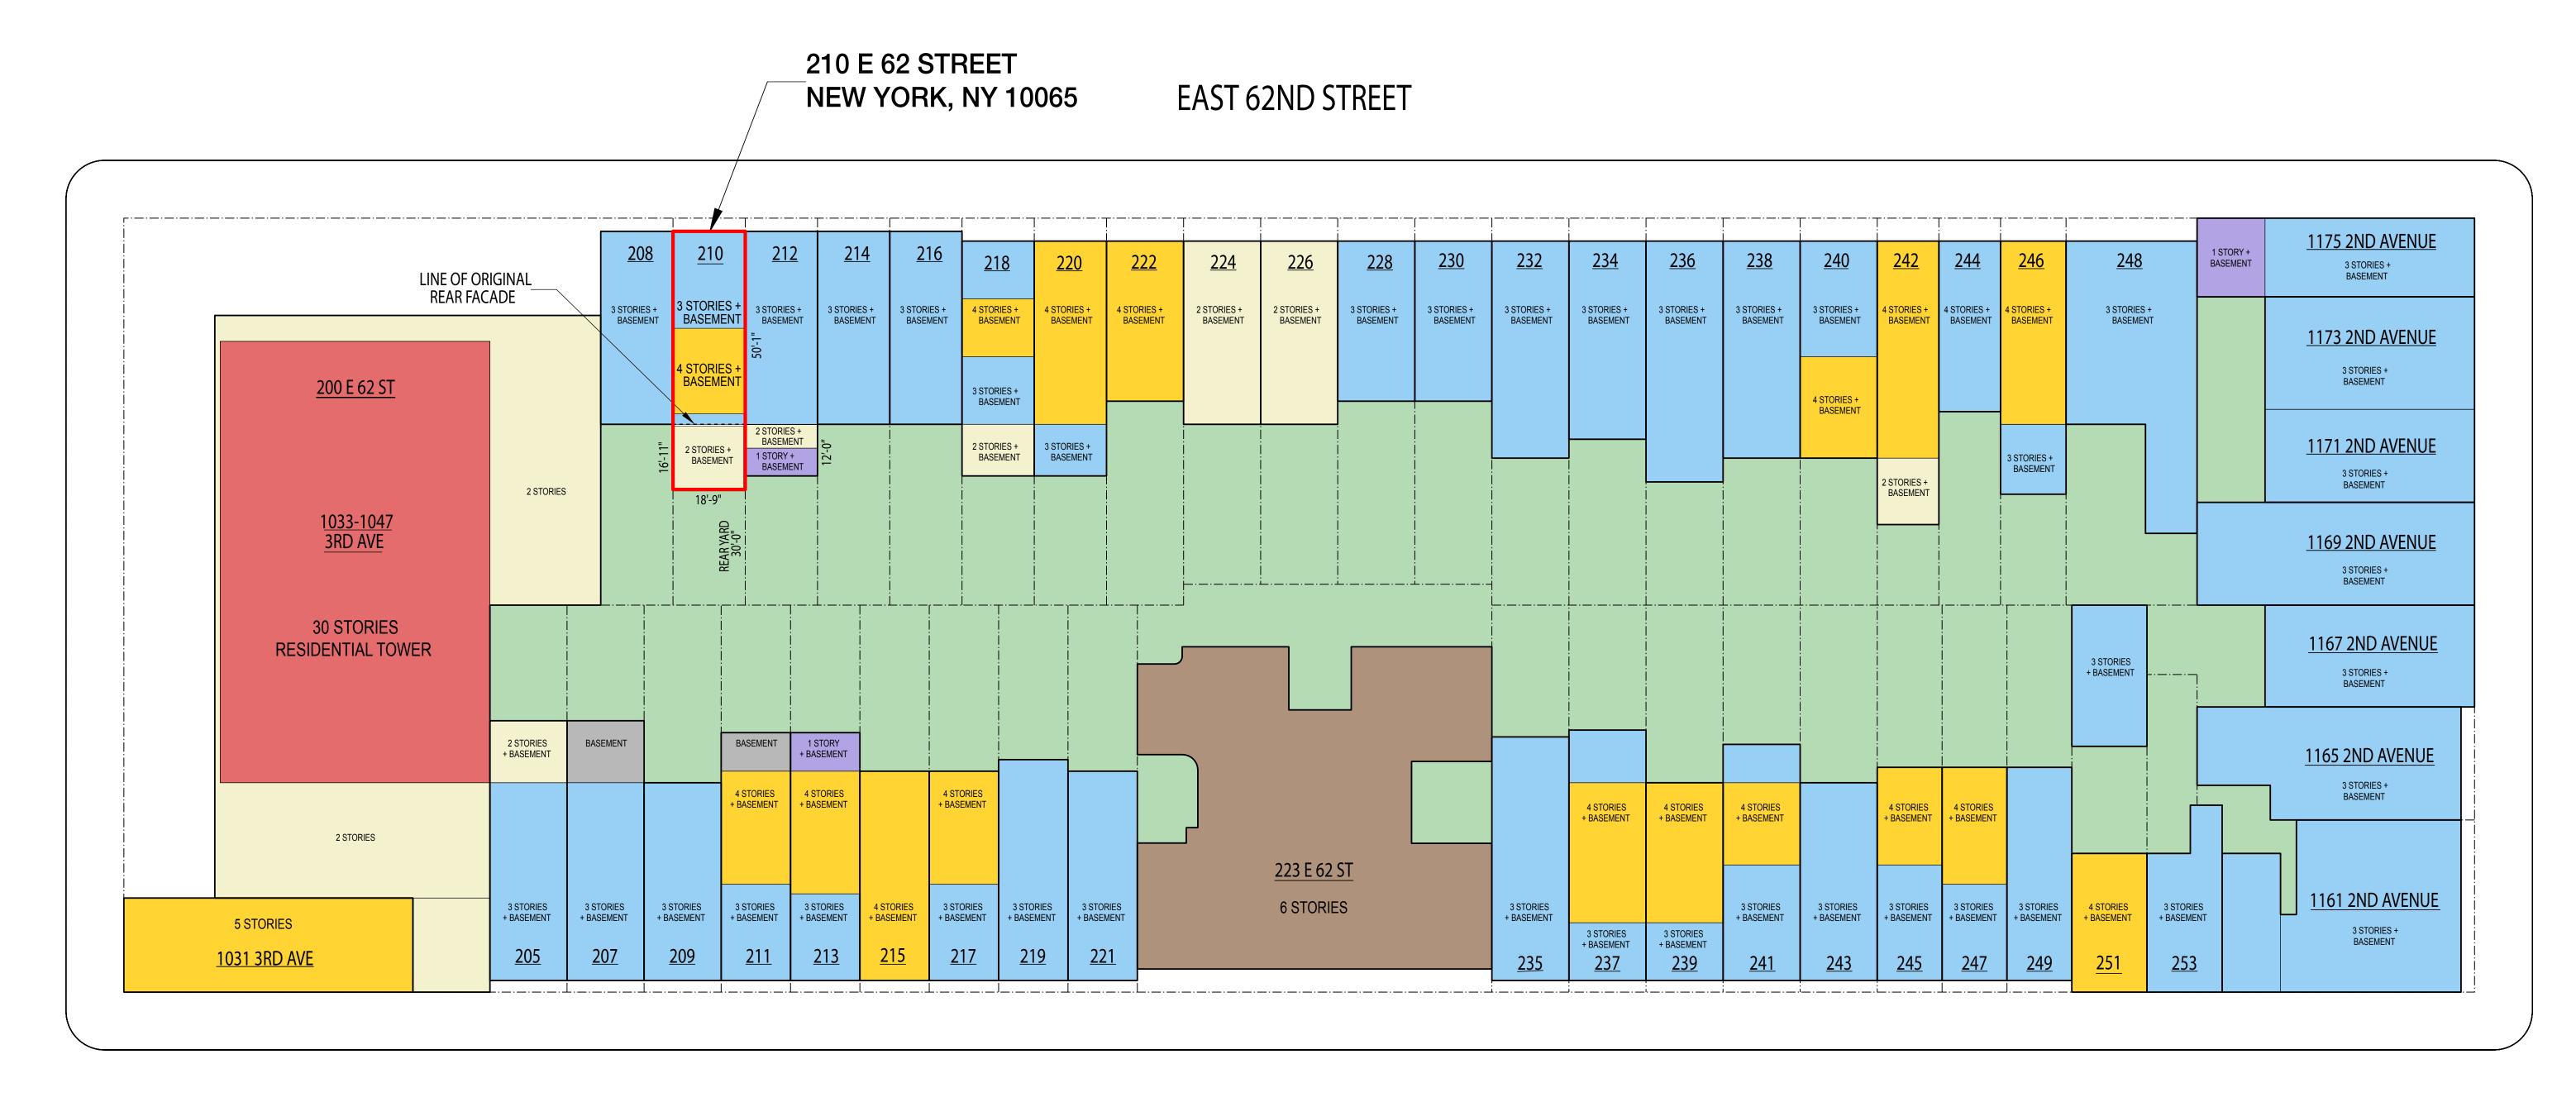

# NYC LANDMARKS PRESERVATION COMMISSION PRESENTATION

Treadwell Farm Historic District 210 East 62nd Street New York, NY 10065

08 September 2020

## arctangent architecture + design pllc

55 broad street 18th floor new york, ny 10004 usa 212 689-2688 tel www.arctangent.com

EAST 61ST STREET

08 September 2020

arctangent architecture + design pllc
55 broad street 18th floor
new york, ny 10004
212.689.2688
www.arctangent.com