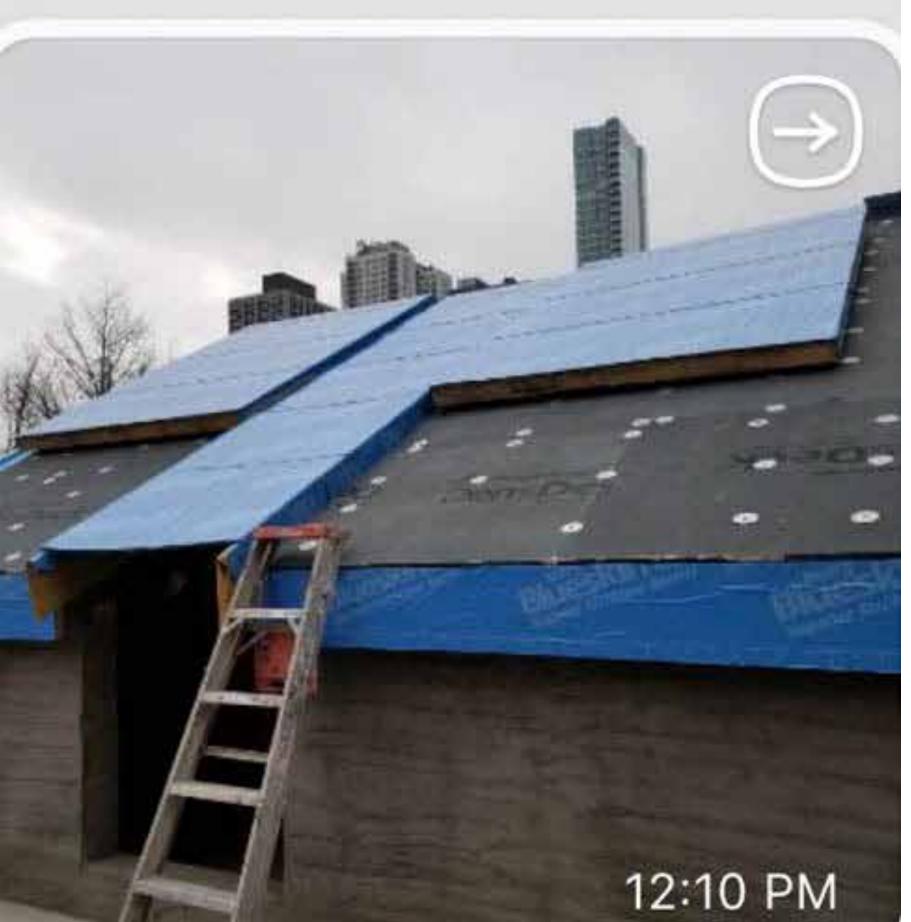

View of roof addition at front terrace

View of roof addition at front terrace

View of roof addition at rear yard

Detail view of roof addition at rear yard

mockup of extension of neighboring vents to 3'-0" above new roof line