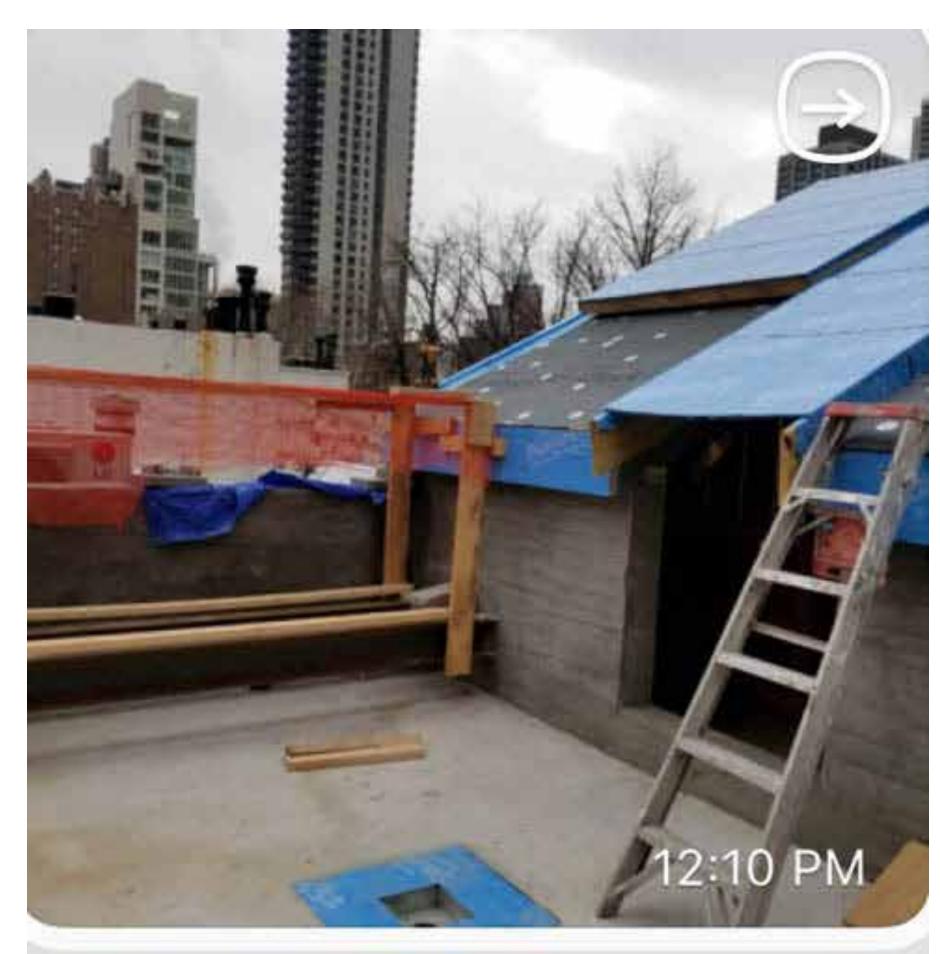

View of roof addition at front terrace

View of roof addition at front terrace

View of roof addition at rear yard

Detail view of roof addition at rear yard

mockup of extension of neighboring vents to 3'-0" above new roof line