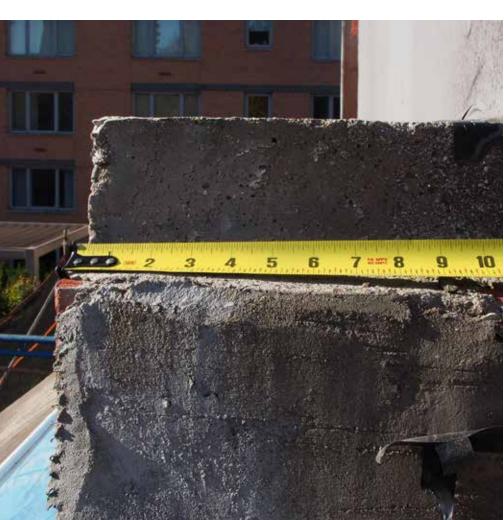

location of 4th floor @ interior +43'-3" as surveyed

Views from east neighbor

Site measurements

! mockup of extension of neighboring vents to 3'-0" above new roof line

location of 4th floor @ interior +43'-3" as surveyed