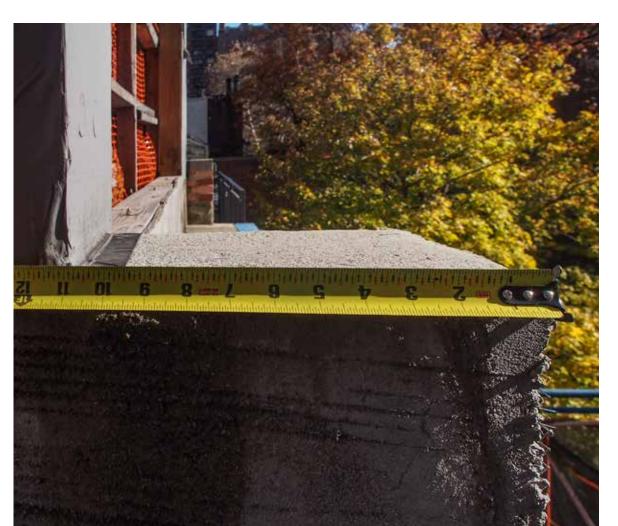

location of 4th floor @ interior +43'-3" as surveyed

Views from east neighbor

Site measurements

! mockup of extension of neighboring vents to 3'-0" above new roof line

location of 4th floor @ interior +43'-3" as surveyed