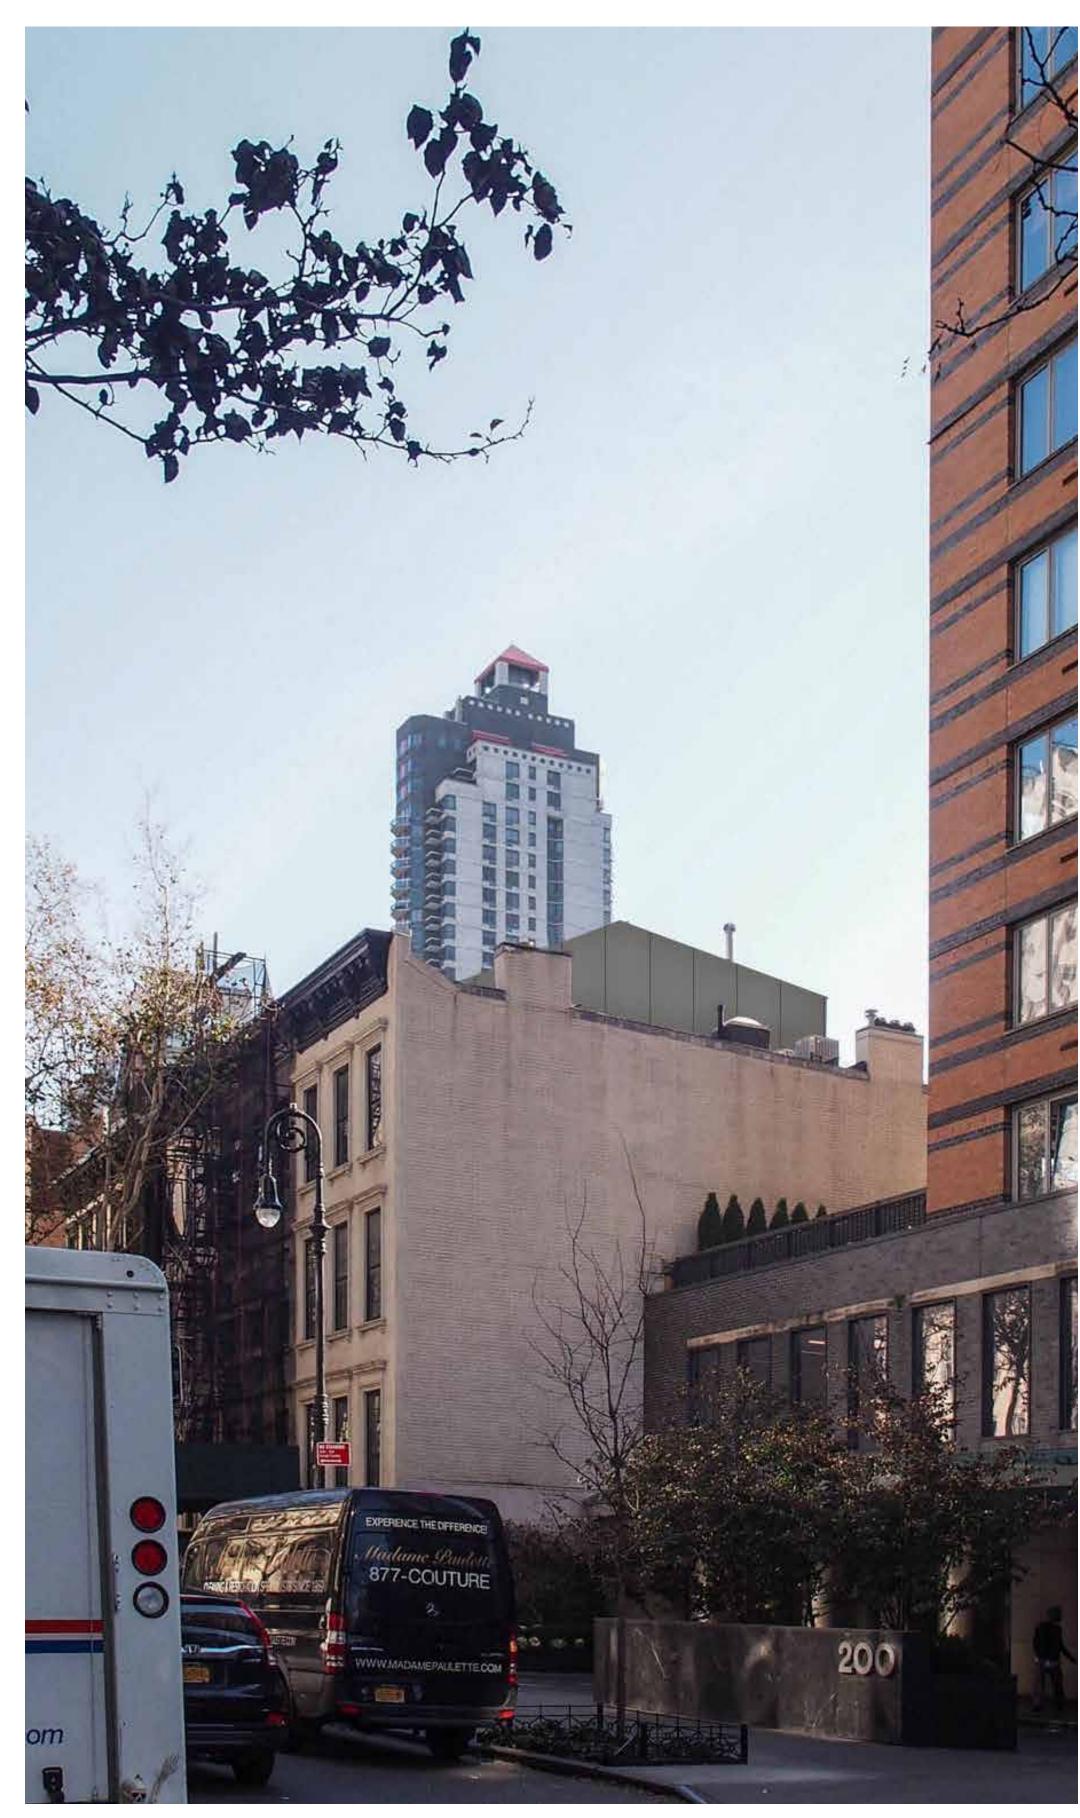

location of 4th floor @ interior +43'-3" as surveyed

Views from east neighbor

Site measurements

! mockup of extension of neighboring vents to 3'-0" above new roof line

location of 4th floor @ interior +43'-3" as surveyed

Views from west neighbor

Site measurements

08 September 2020

Views from 3rd Avenue w/ New Chimney Mock-Ups

08 September 2020