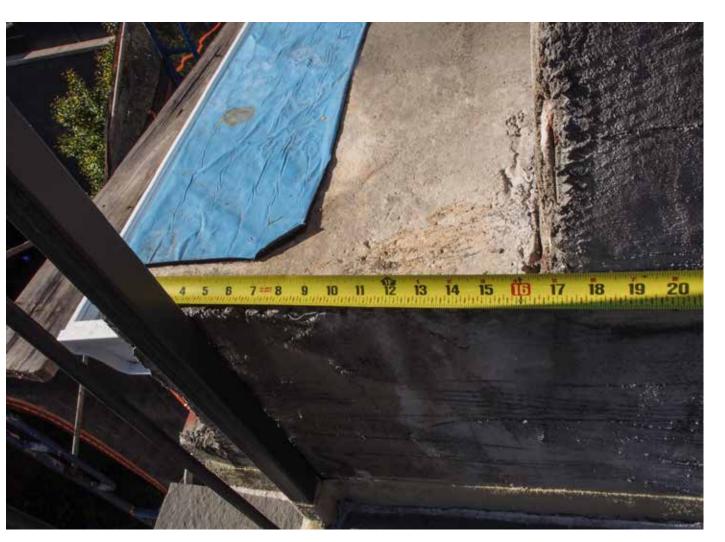

location of 4th floor @ interior +43'-3" as surveyed

Views from east neighbor

Site measurements

! mockup of extension of neighboring vents to 3'-0" above new roof line

location of 4th floor @ interior +43'-3" as surveyed