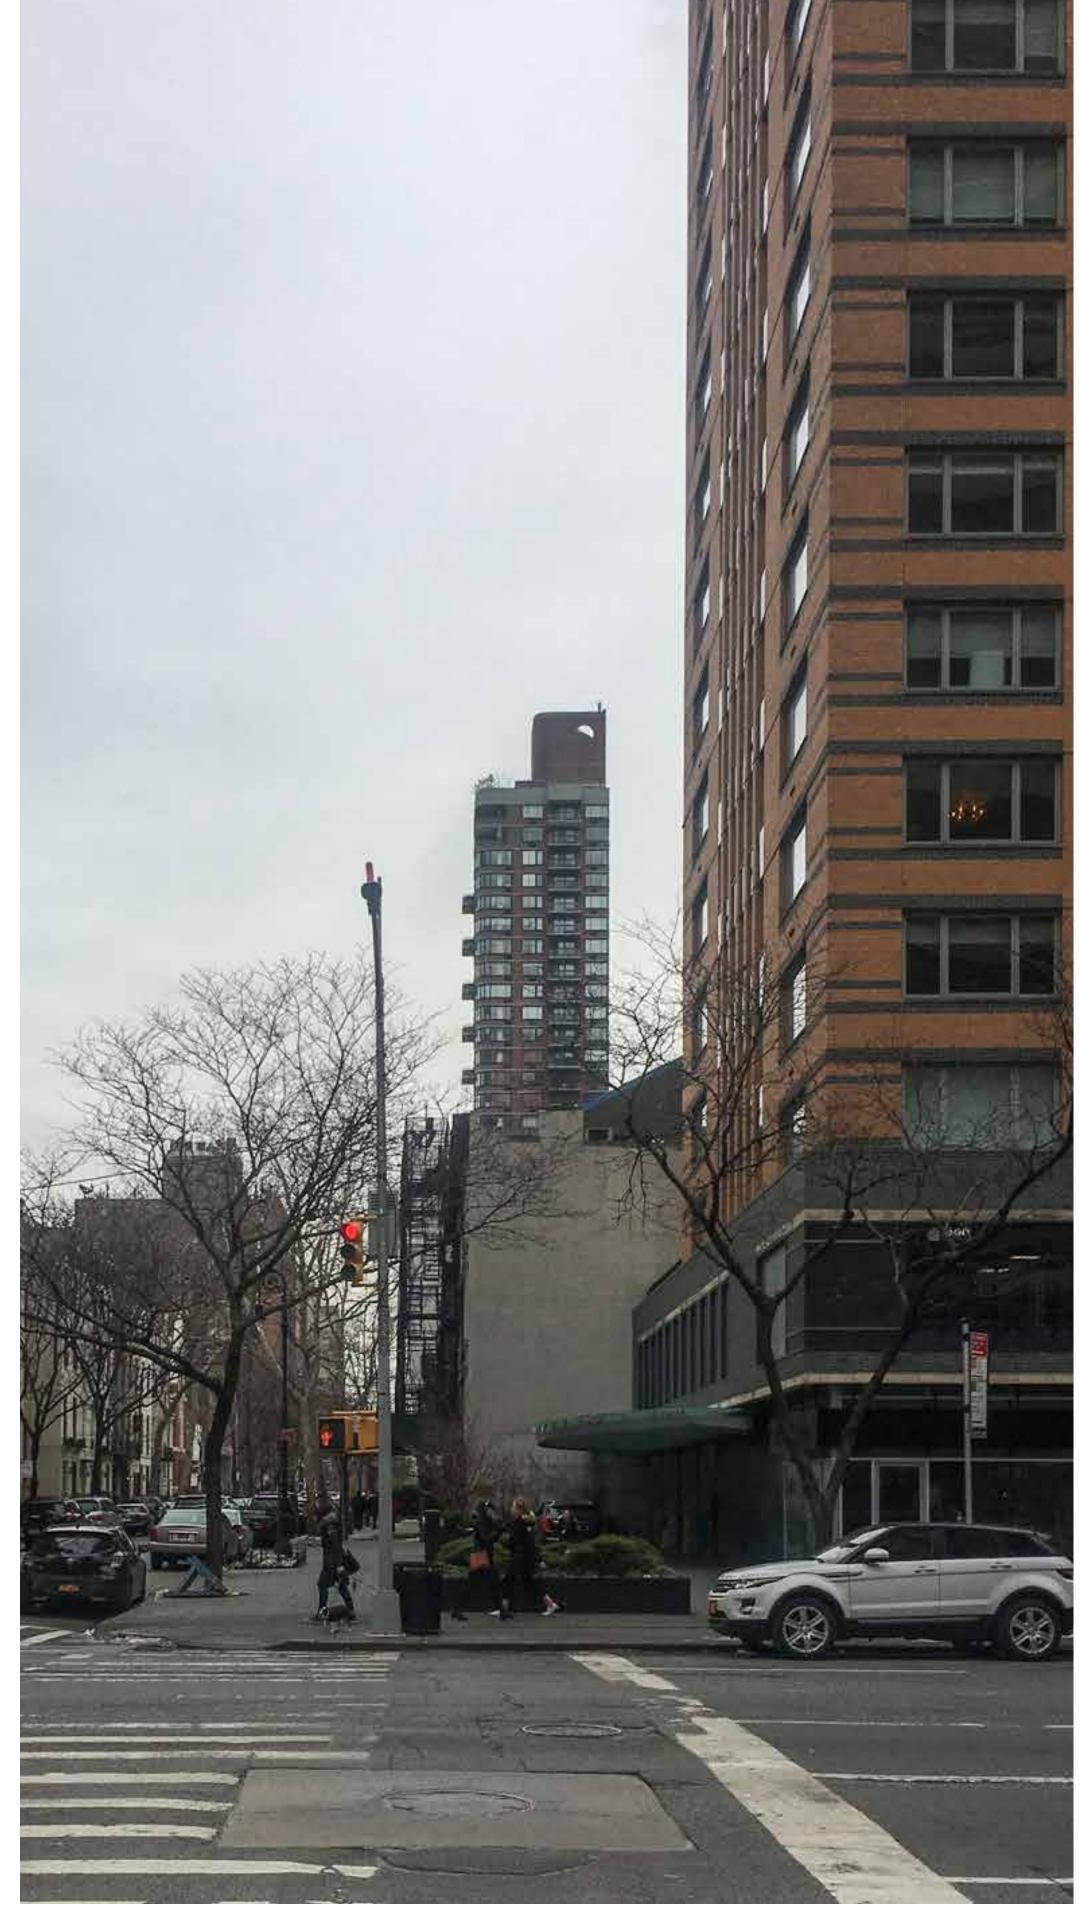

location of 4th floor @ interior +43'-3" as surveyed

Views from east neighbor

Site measurements

! mockup of extension of neighboring vents to 3'-0" above new roof line

location of 4th floor @ interior +43'-3" as surveyed