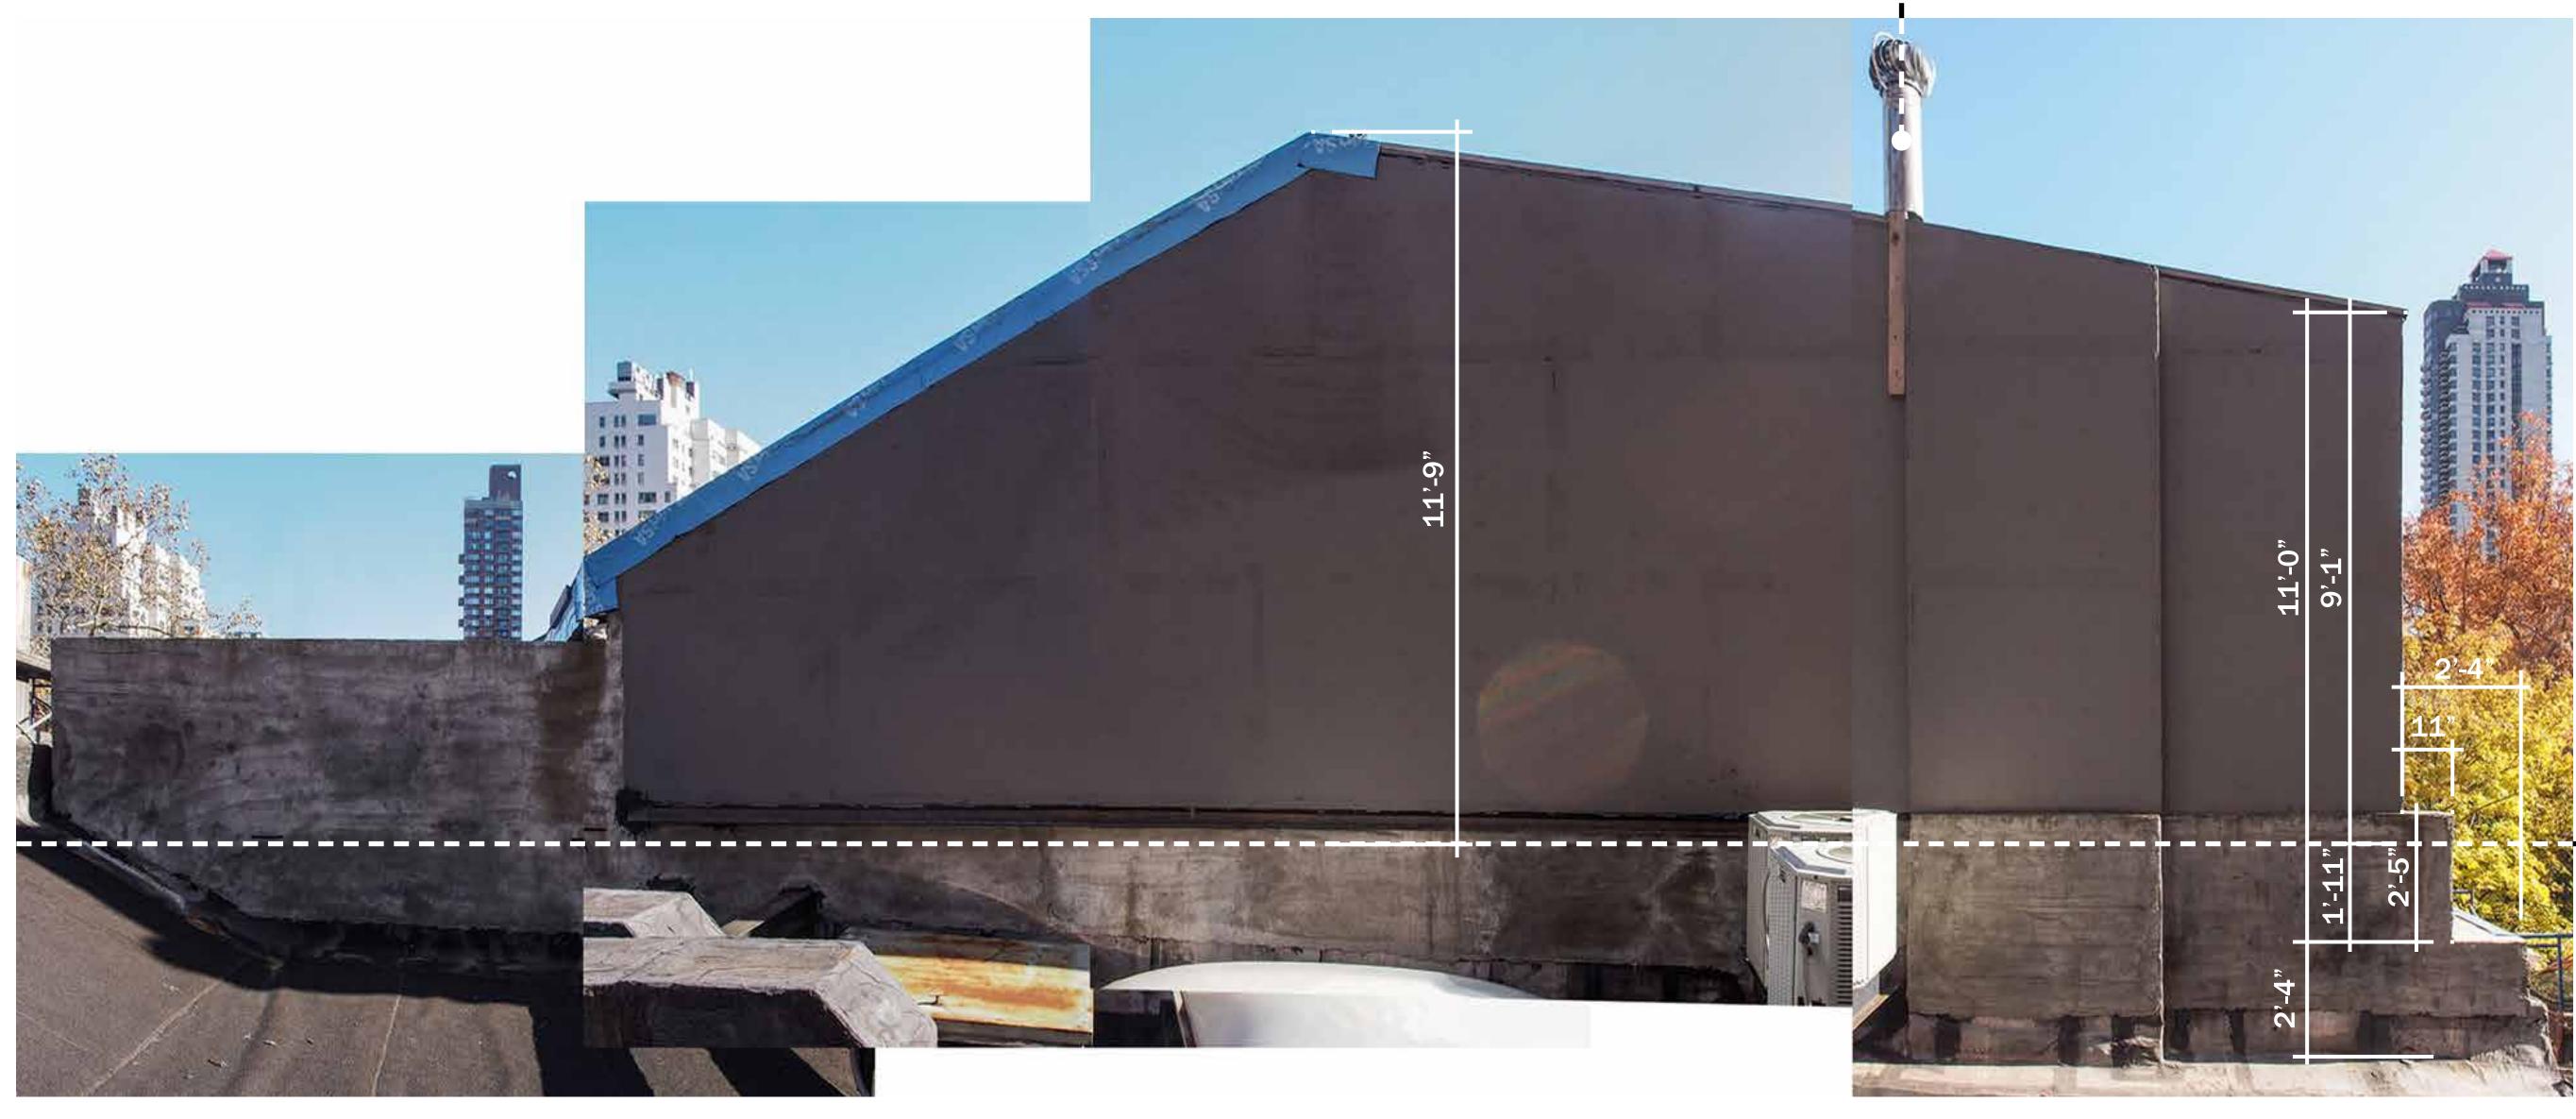

location of 4th floor @ interior +43'-3" as surveyed

Views from east neighbor

Site measurements

! mockup of extension of neighboring vents to 3'-0" above new roof line

location of 4th floor @ interior +43'-3" as surveyed

Views from west neighbor

Site measurements

08 September 2020

Views from 3rd Avenue w/ New Chimney Mock-Ups

08 September 2020