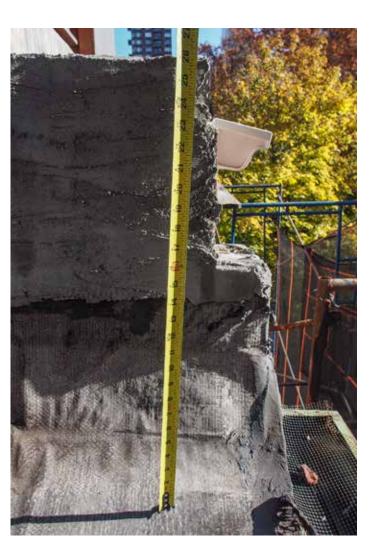

location of 4th floor @ interior +43'-3" as surveyed

Views from east neighbor

Site measurements

! mockup of extension of neighboring vents to 3'-0" above new roof line

location of 4th floor @ interior +43'-3" as surveyed