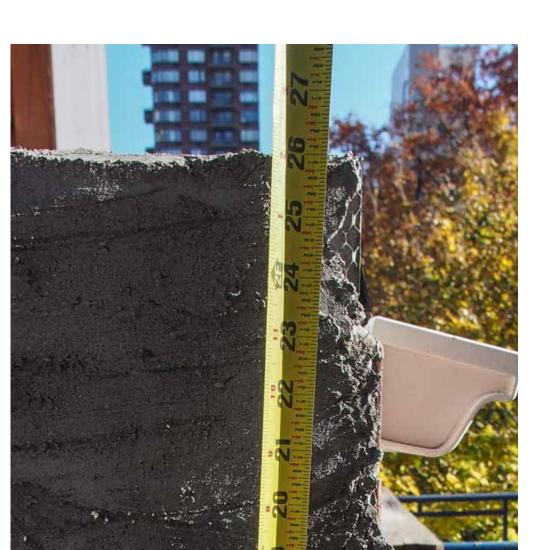

location of 4th floor @ interior +43'-3" as surveyed

Views from east neighbor

Site measurements

! mockup of extension of neighboring vents to 3'-0" above new roof line

location of 4th floor @ interior +43'-3" as surveyed