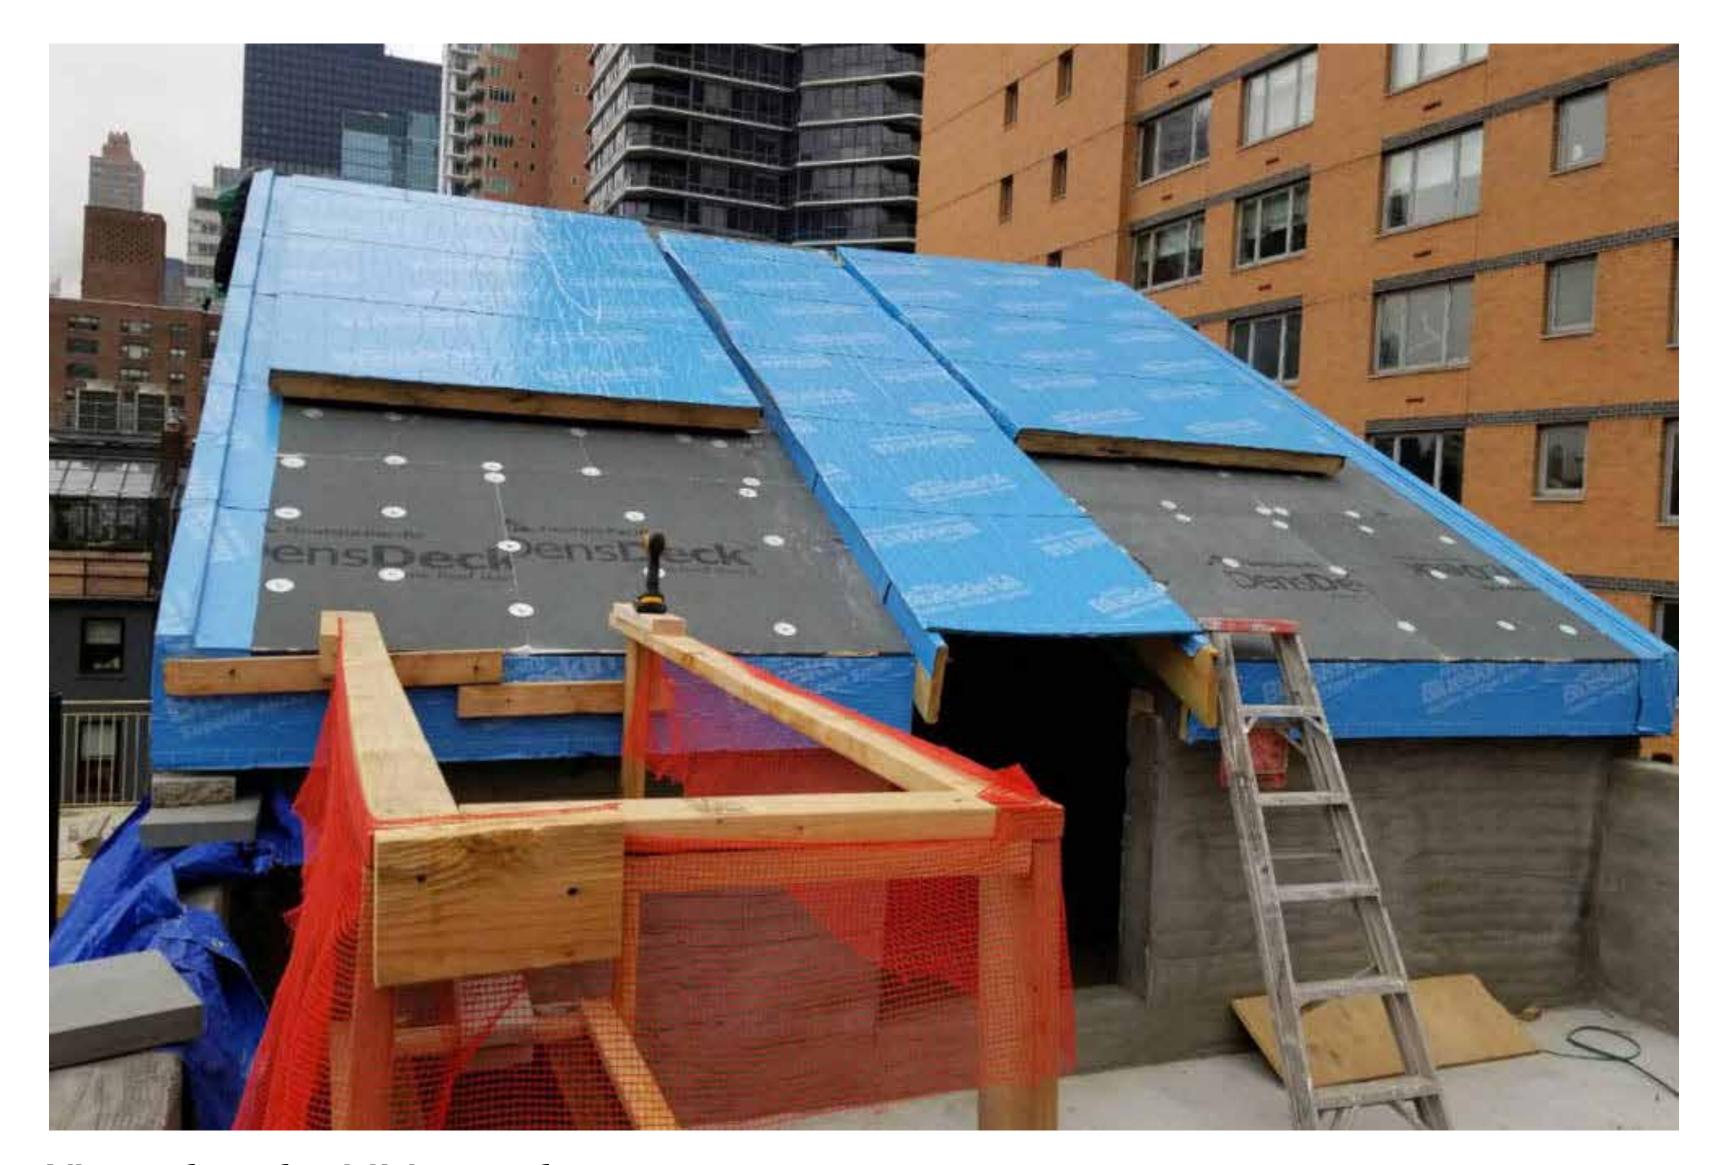

View of roof addition at front terrace

View of roof addition at front terrace

View of roof addition at rear yard

Detail view of roof addition at rear yard

mockup of extension of neighboring vents to 3'-0" above new roof line