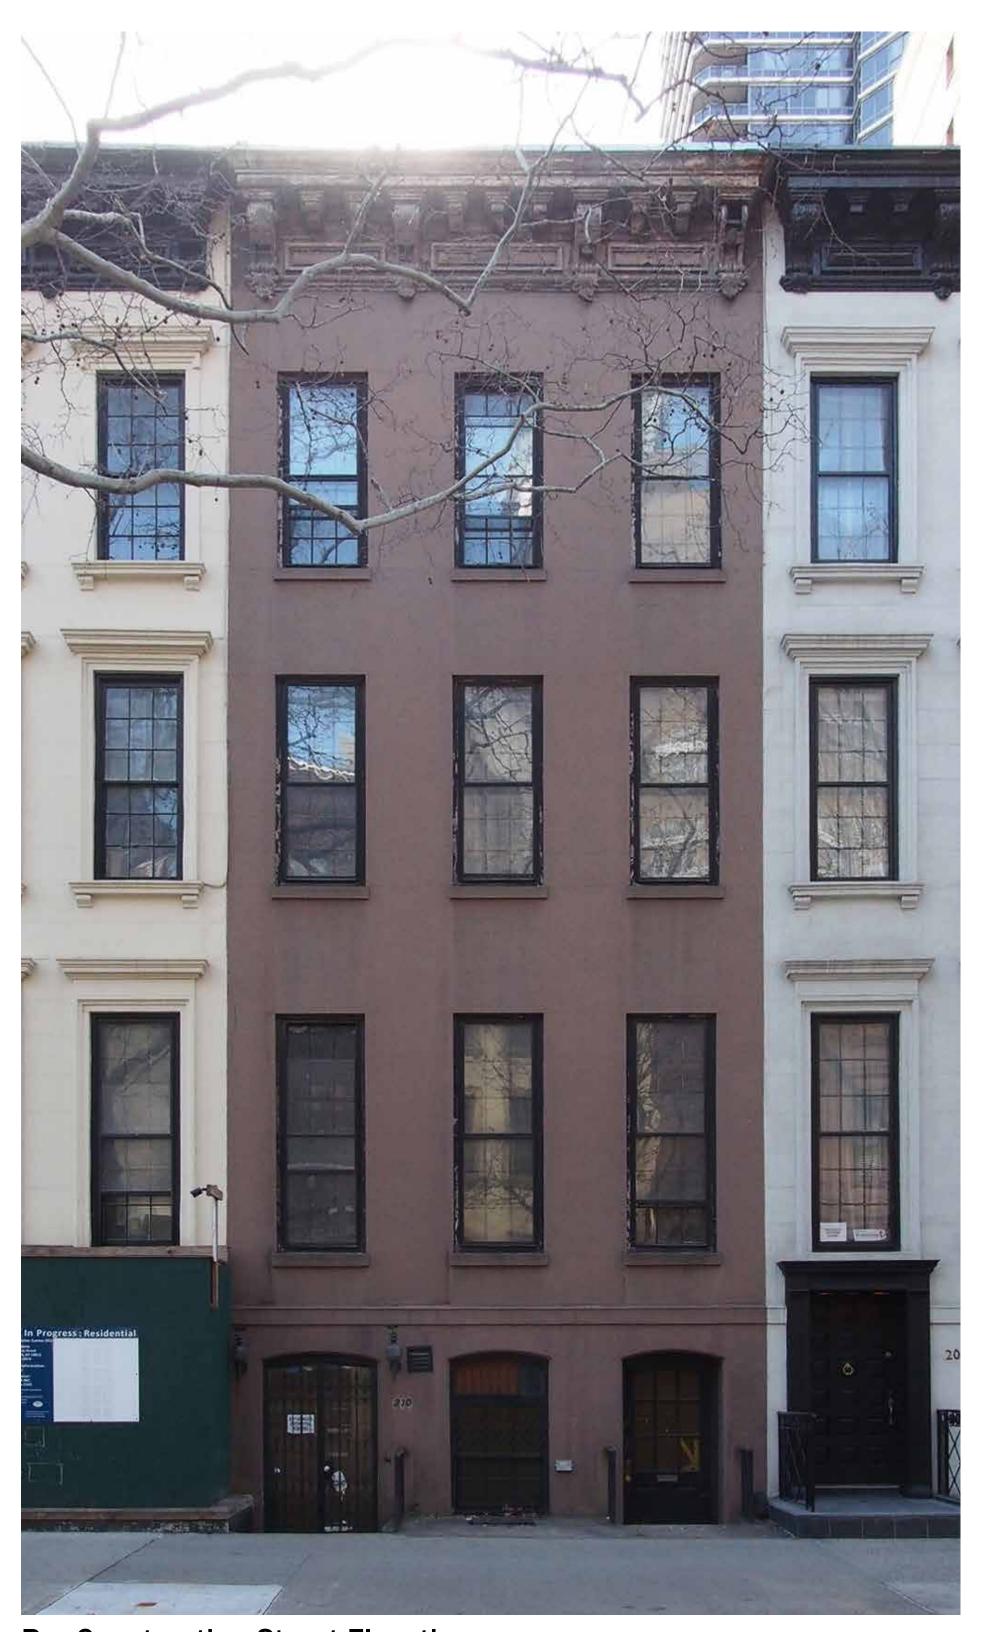

**Pre-Construction Street Elevation** 



**LPC Approved Street Elevation** 

# NYC LANDMARKS PRESERVATION COMMISSION PRESENTATION

Treadwell Farm Historic District 210 East 62nd Street New York, NY 10065

08 September 2020

## arctangent architecture + design pllc

55 broad street 18th floor new york, ny 10004 usa 212 689-2688 tel www.arctangent.com



EAST 61ST STREET



08 September 2020

arctangent architecture + design pllc
55 broad street 18th floor
new york, ny 10004
212.689.2688
www.arctangent.com



Area of Visibility for New Roof Addition

08 September 2020

arctangent architecture + design pllc 55 broad street 18th floor new york, ny 10004 212.689.2688 www.arctangent.com



LPC.03



**Building Section**(Pre-Construction)



Building Section (As Originally Approved by CB8 on M