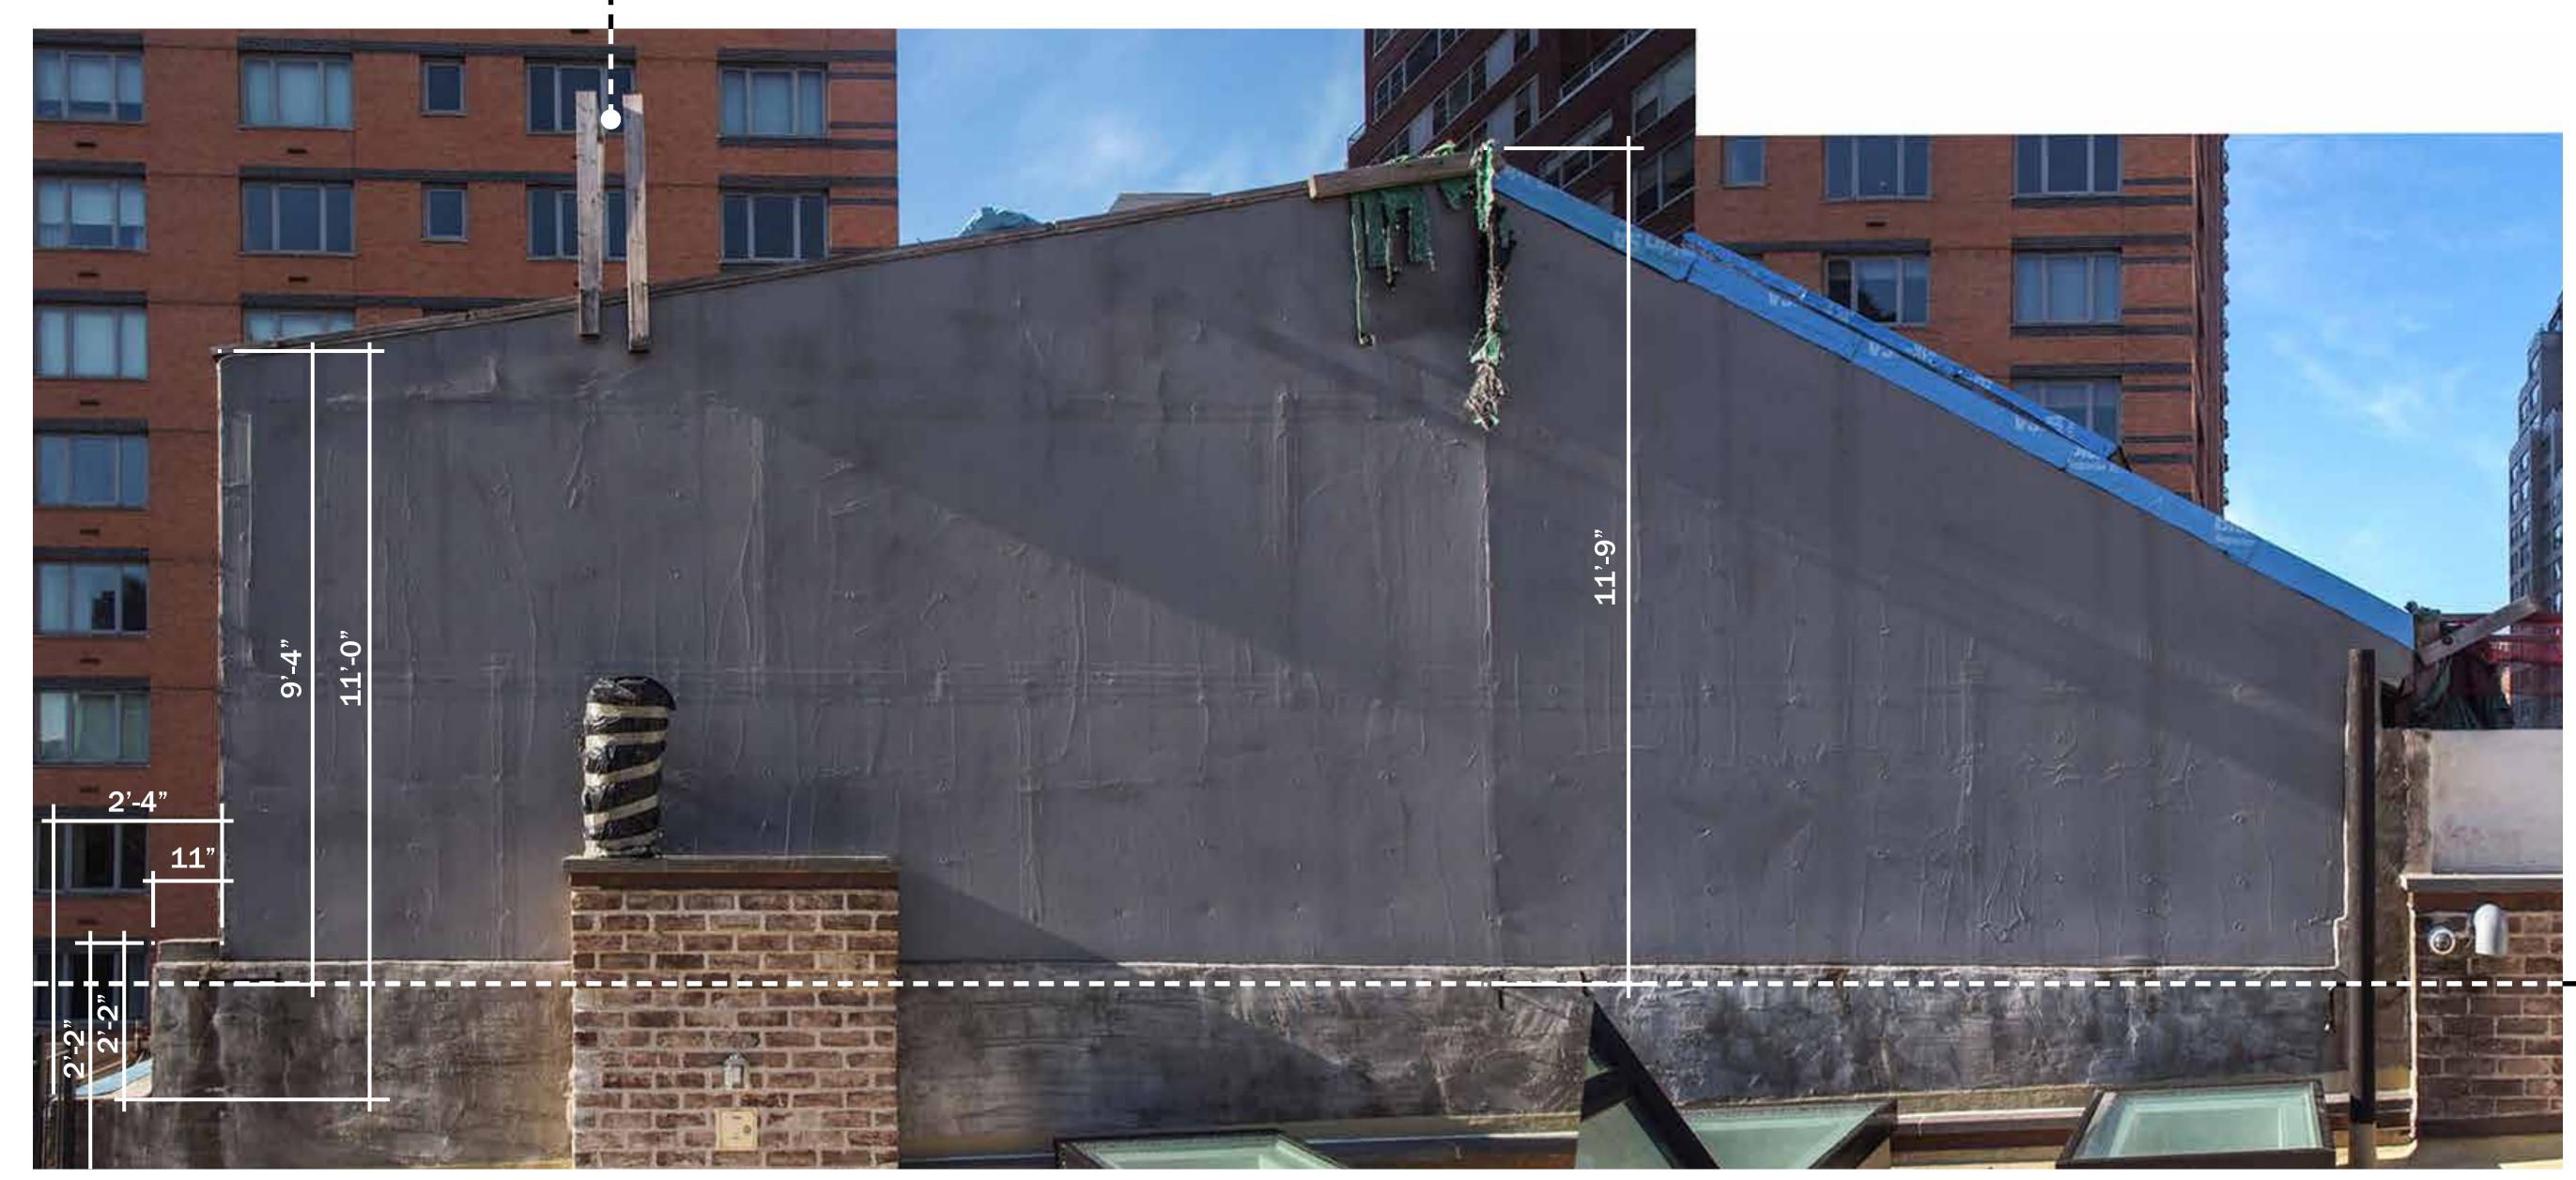

location of 4th floor @ interior +43'-3" as surveyed

Views from east neighbor

Site measurements

! mockup of extension of neighboring vents to 3'-0" above new roof line

location of 4th floor @ interior +43'-3" as surveyed