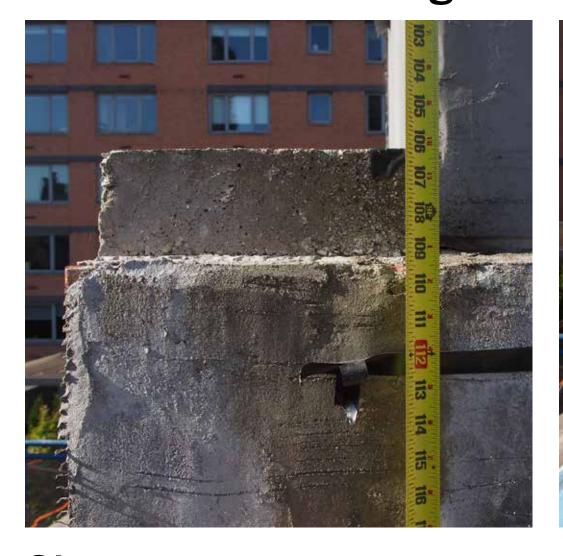

location of 4th floor @ interior +43'-3" as surveyed

Views from east neighbor

Site measurements

! mockup of extension of neighboring vents to 3'-0" above new roof line

location of 4th floor @ interior +43'-3" as surveyed