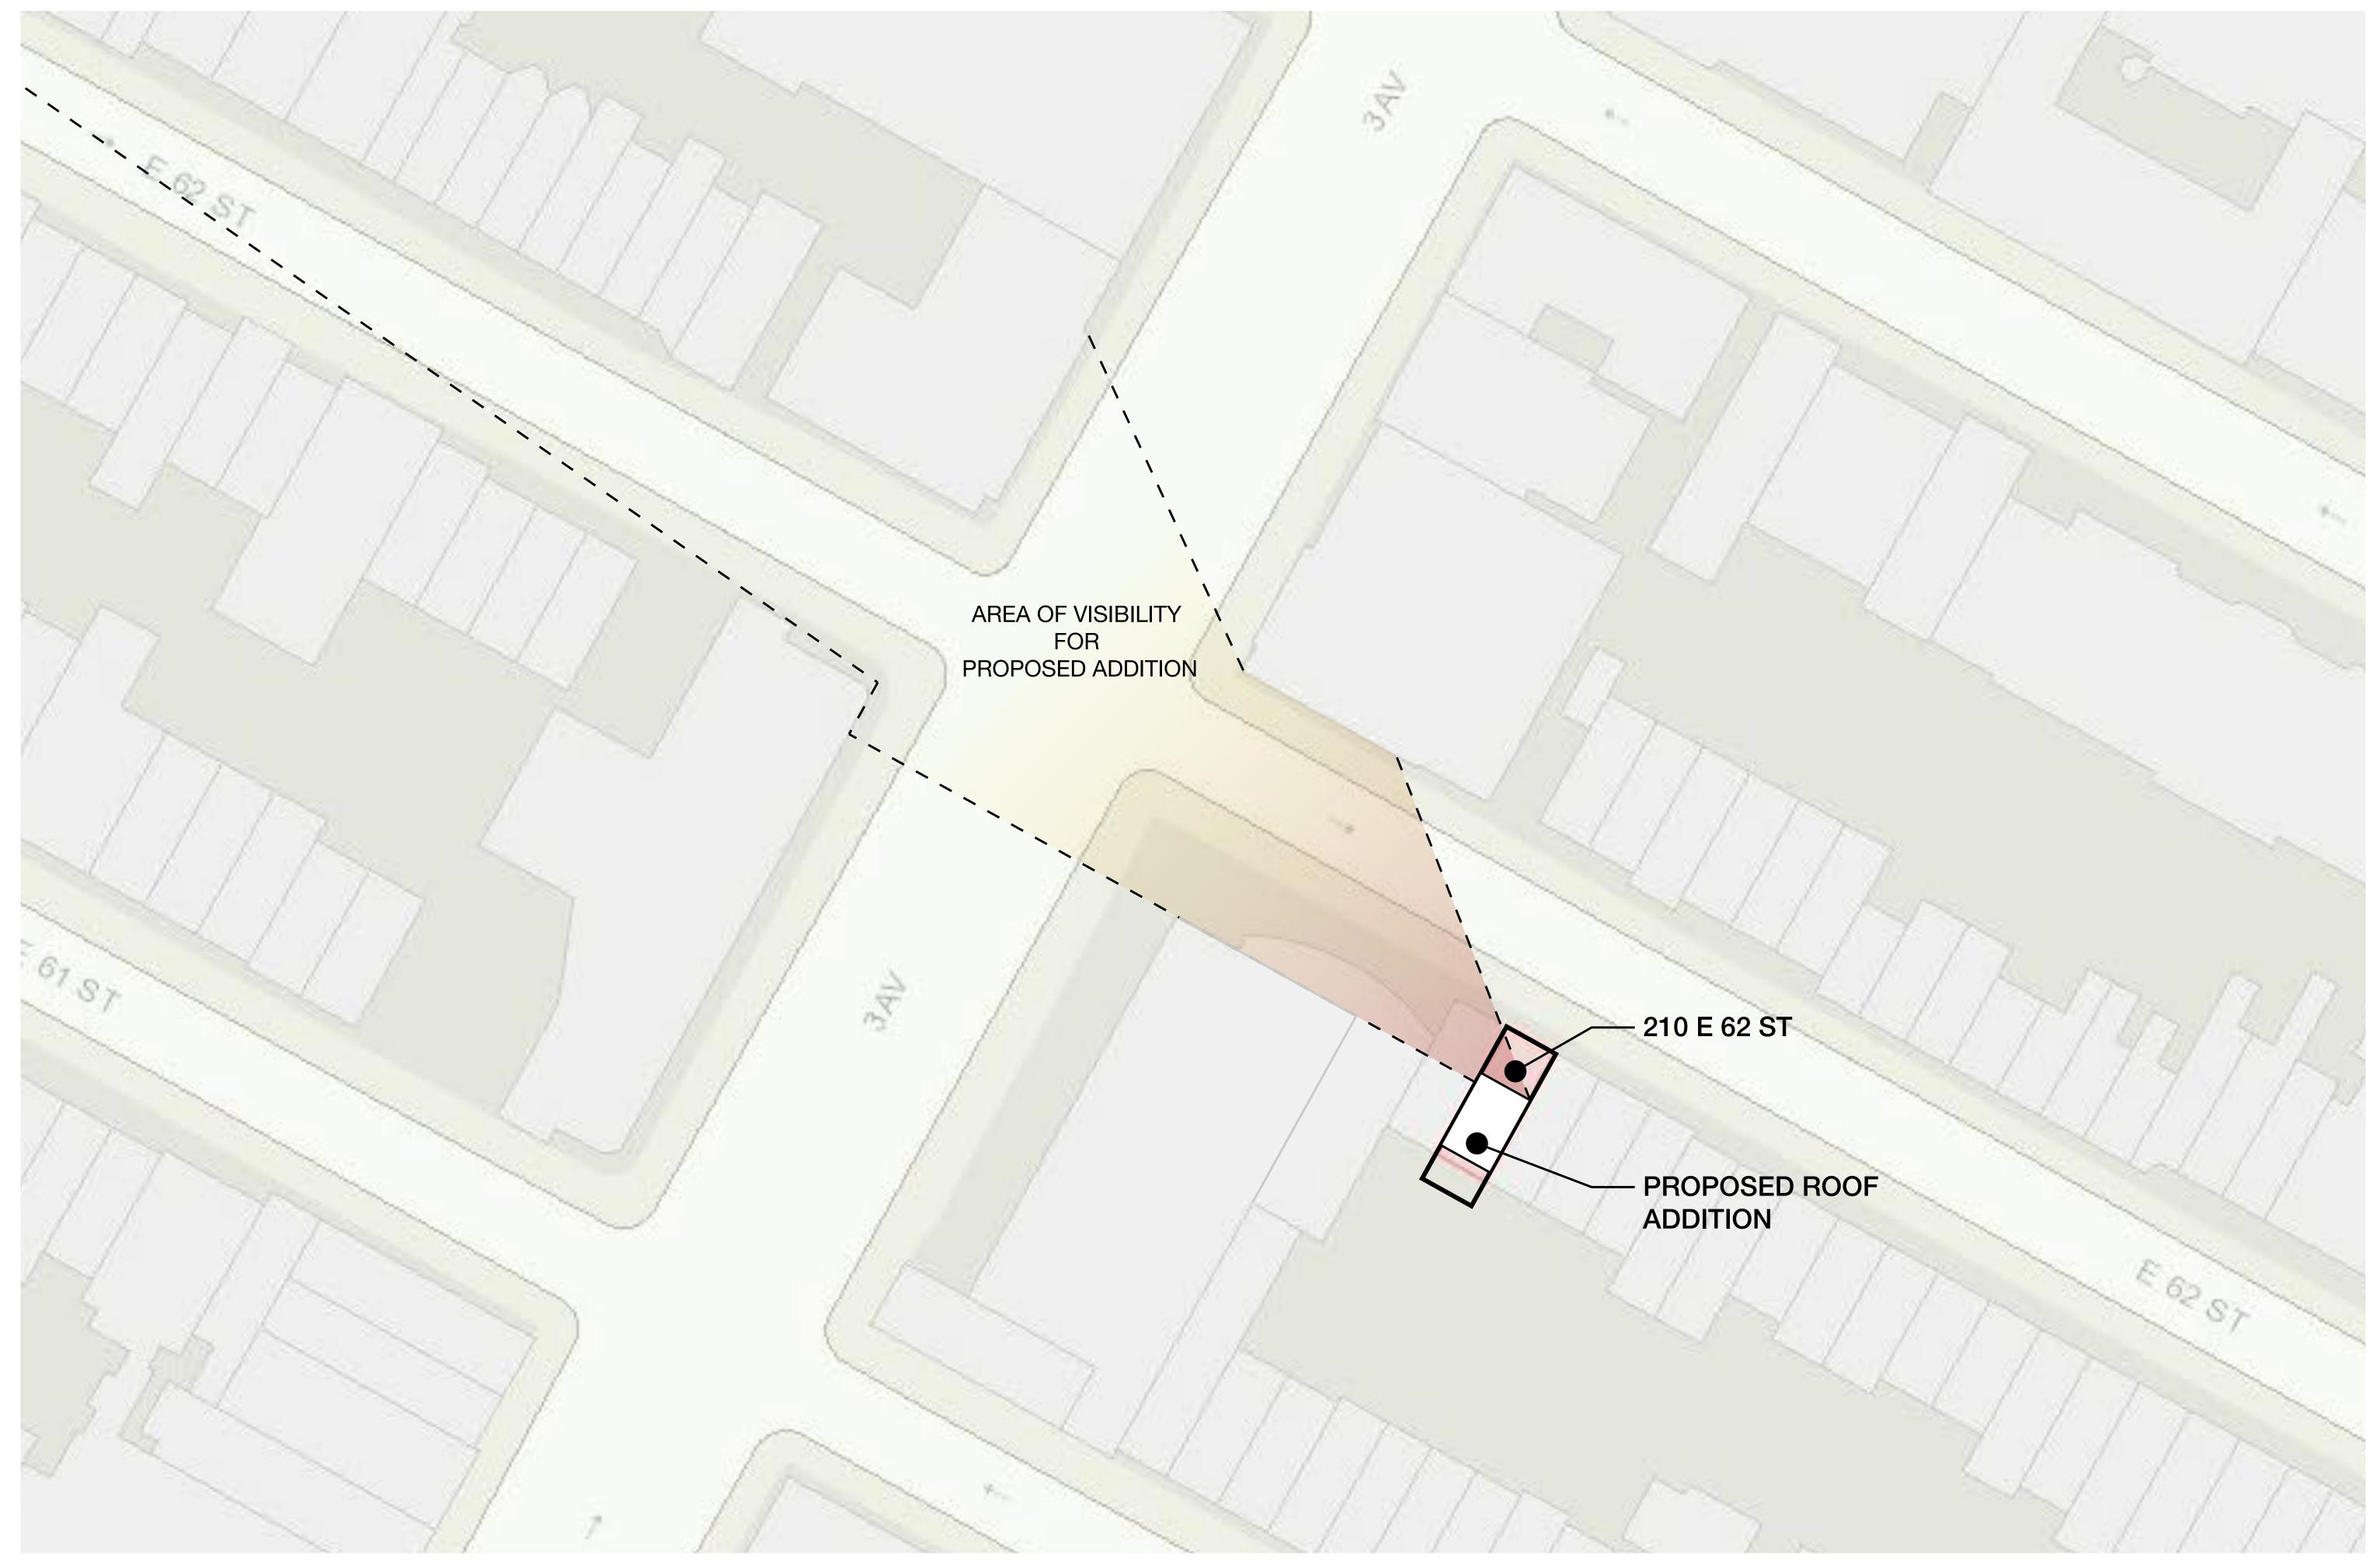

Area of Visibility for New Roof Addition

08 September 2020

arctangent architecture + design pllc 55 broad street 18th floor new york, ny 10004 212.689.2688 www.arctangent.com

LPC.03

**Building Section**(Pre-Construction)