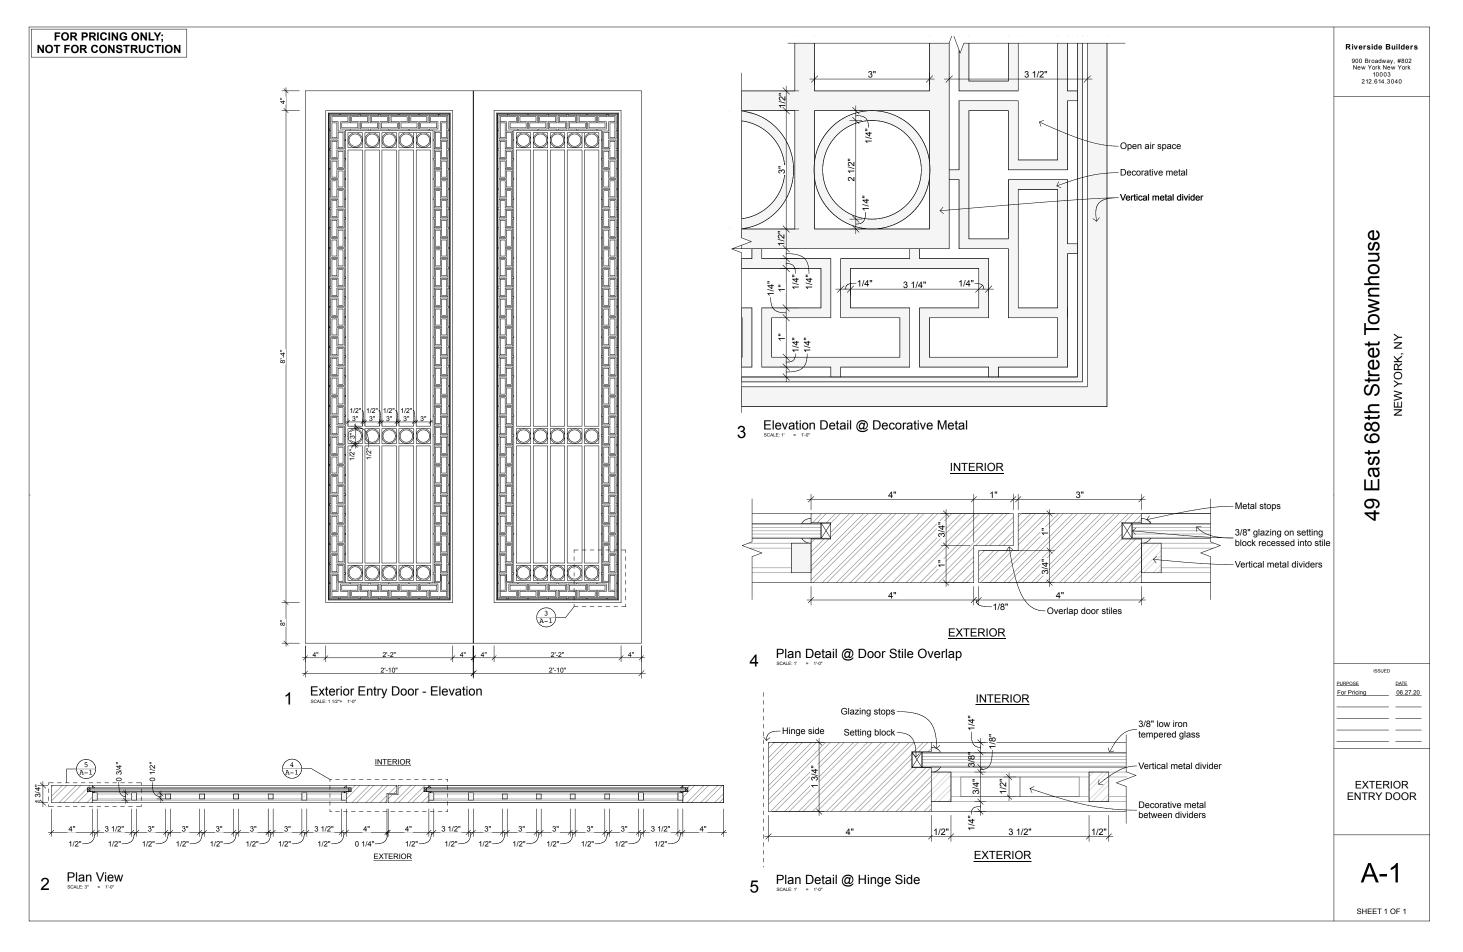

The second-story windows were originally muntined casements extending to the floor. These and all the other windows facing the street were replaced with single fixed sheets of plate glass. When the entire structure was air-conditioned, however, the two second-story windows retained their thin vertical limestone cornices that were supported on console brackets. The third story windows have paneled fourth floors and serves as a sill for the fourth floor windows. A simple limestone roof cornice crowns the brickwork of the facade, which is laid up in English bond. The copper covered gambrel roof above is pierced by two pedimented dormer windows.