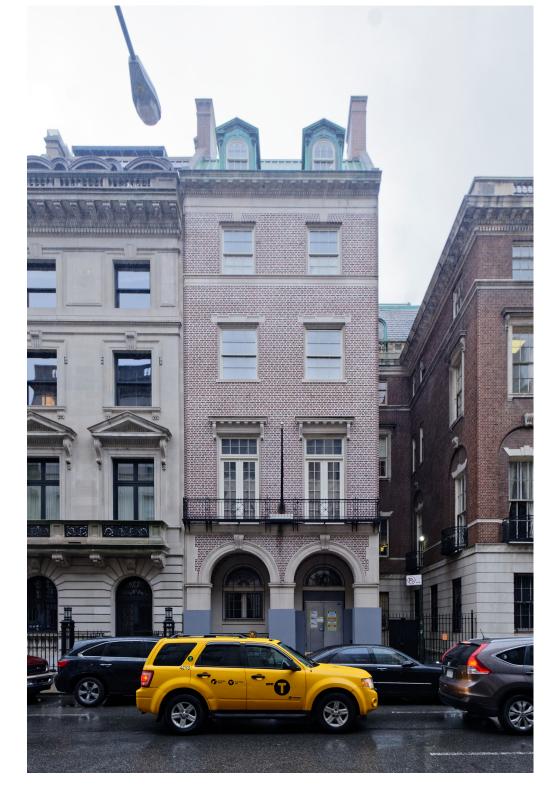

# LANDMARKS DESIGNATION REPORT

AUTOMATION HOUSE

Sometimes referred to as part of the "Pyne-Davison Blockfront", Automation House (formally Mrs. J. William Clark House) is part of an outstanding group of neo-Federal townhouses which extends along the west side of Park Avenue, between East 68th and 69th Streets.

It was built in 1913-14 with an arcaded first story loggia that is most unusual, however its compatability with neighbors make it an integral part of the distinguished group of buildings.

The height of its first story base, the belt course between the third and fourth floors and the roof cornice are set at approximately the same level as those of the corner house, 680 Park Avenue.

The second-story windows were originally muntined casements extending to the floor. These and all the other windows facing the street were replaced with single fixed sheets of plate glass. When the entire structure was air-conditioned, however, the two second-story windows retained their thin vertical limestone cornices that were supported on console brackets. The third story windows have paneled fourth floors and serves as a sill for the fourth floor windows. A simple limestone roof cornice crowns the brickwork of the facade, which is laid up in English bond. The copper covered gambrel roof above is pierced by two pedimented dormer windows.