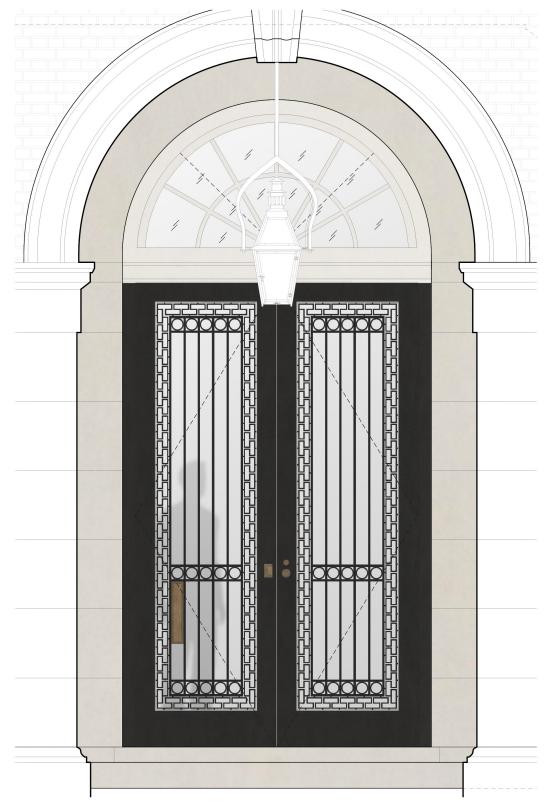

### Proposed Entry Doors

- Solid bronze profiles/decorative metalwork
- Finish : Oil Rubbed Bronze
- Hardware : ORB Lever and Escutcheon
- Glass : Semi-transparent
- Mailslot removed from left door leaf.

#### Door Hardware

- Lever w/ escutcheon plate.
- ORB, Finish to match door.

Semi-Transparent Glass

- Low-iron
- Located behind decorative metalwork.
- Intent is to provide owner with additional privacy now that ground floor slab has been lowered.

#### Door Finish (Rail / Stile / Decorative Metalwork)

- Oil Rubbed Bronze
- Rail and stile to be solid bronze profiles.Decorative metalwork in same finish.

JGNeukomm Architecture

1902 - AUTOMATION

10

JGNeukomm Architecture