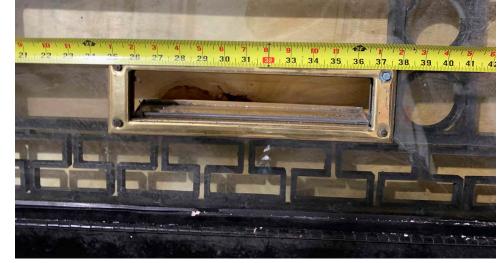

### Proposed Entry Doors

- Solid bronze profiles/decorative metalwork
- Finish : Oil Rubbed Bronze
- Hardware : ORB Lever and Escutcheon
- Glass : Semi-transparent
- Mailslot removed from left door leaf.