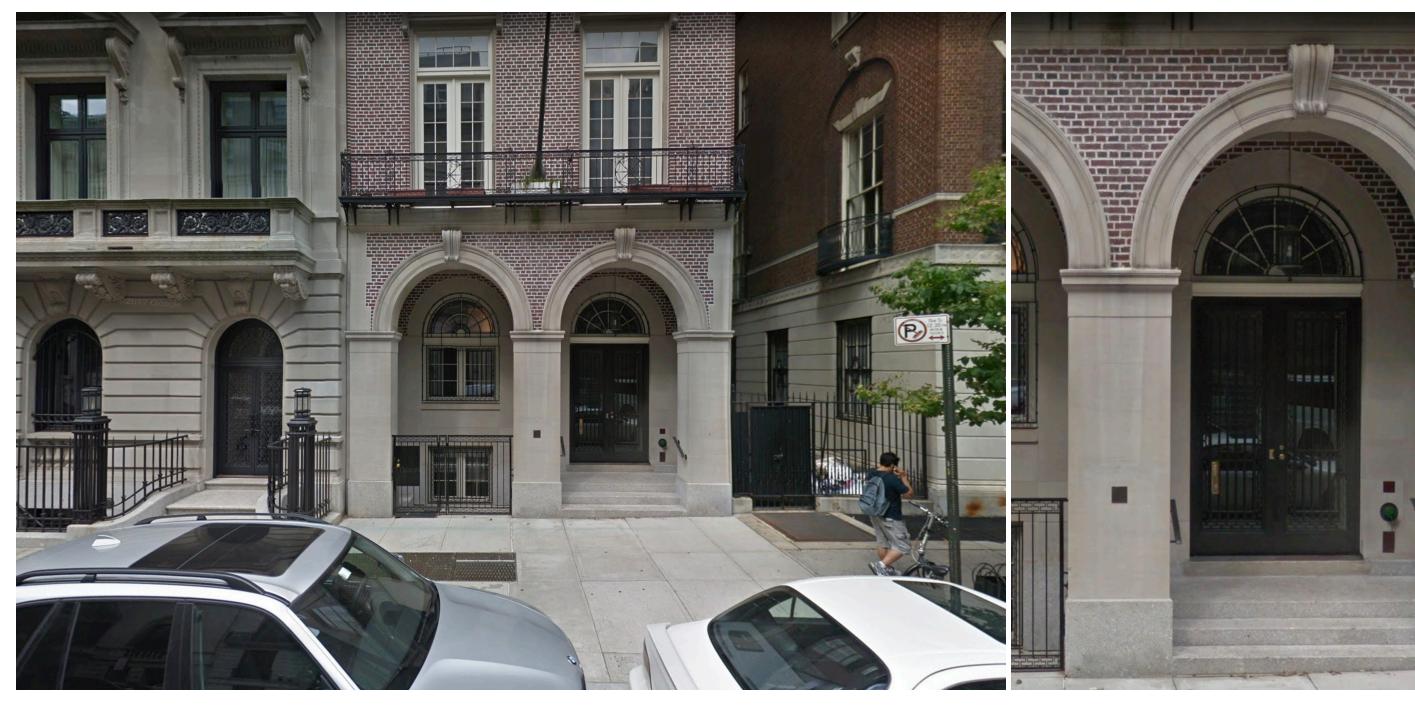

Tax Photo Circa 1915

Tax Photo Circa 1930s

Existing Entry Doors Google Street View : August 2013

- Existing steel frame doors with painted finish.View from E68th Street, showing sidewalk and entry door setback.

## **Existing Entry Doors**

- Steel frame/decorative metalwork
- Finish: Painted Black (Semi-Gloss)
- Hardware : Brass Knobs
- Glass: Clear, transparent