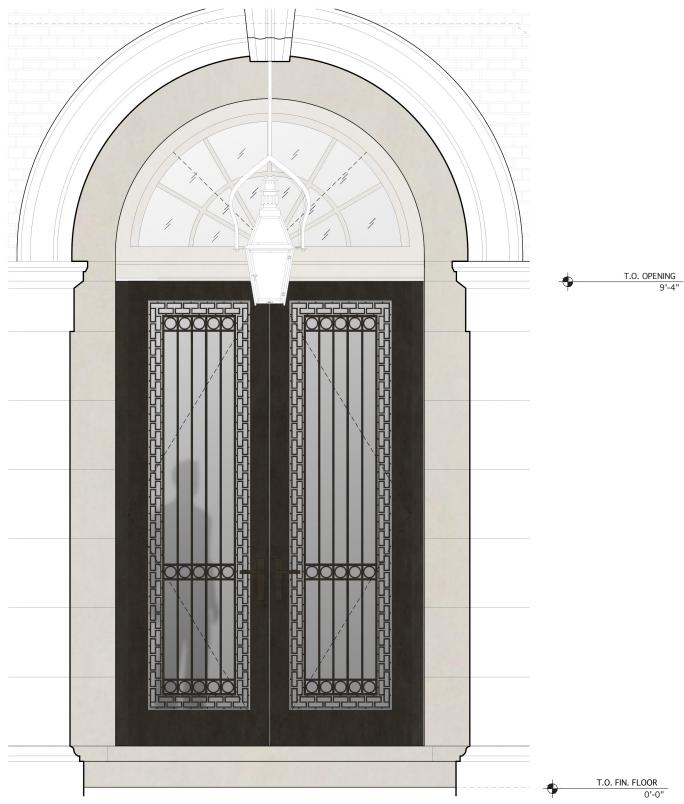

### Proposed Entry Doors

- Solid bronze profiles/decorative metalwork
- Finish : Oil Rubbed Bronze
- Hardware : ORB Lever and Escutcheon
- Glass : Semi-transparent
- Mailslot removed from left door leaf.

#### Door Hardware

- Lever w/ escutcheon plate.
- ORB, Finish to match door.

Semi-Transparent Glass

- Low-iron
- Located behind decorative metalwork.
- Intent is to provide owner with additional privacy now that ground floor slab has been lowered.

#### Door Finish (Rail / Stile / Decorative Metalwork)

- Oil Rubbed Bronze
- Rail and stile to be solid bronze profiles.Decorative metalwork in same finish.

JGNeukomm Architecture

1902 - AUTOMATION

10

JGNeukomm Architecture