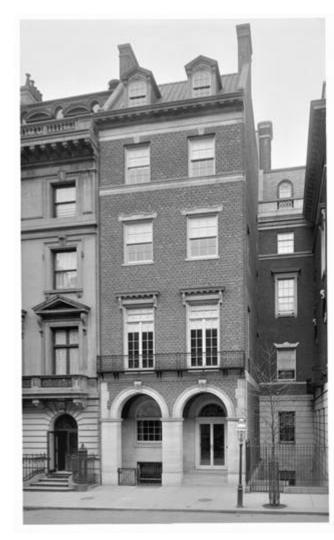

## **49** EAST 68TH STREET

Landmarks Preservation Commission - Docket # 19-10076

FRONT FACADE PHOTO, circa 1915

JGNeukomm Architecture

Tax Photo Circa 1915

Tax Photo Circa 1930s

Existing Entry Doors Google Street View : August 2013

- Existing steel frame doors with painted finish.View from E68th Street, showing sidewalk and entry door setback.