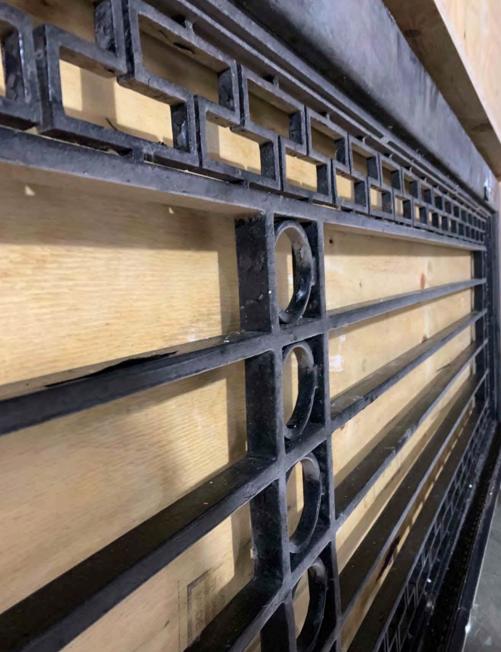

## **Existing Entry Doors**

- Steel frame/decorative metalwork
- Finish: Painted Black (Semi-Gloss)
- Hardware : Brass Knobs
- Glass: Clear, transparent

#### Door Finish (Rail / Stile / Decorative Metalwork)

- Oil Rubbed Bronze
- Rail and stile to be solid bronze profiles.Decorative metalwork in same finish.

JGNeukomm Architecture

1902 - AUTOMATION

10

JGNeukomm Architecture