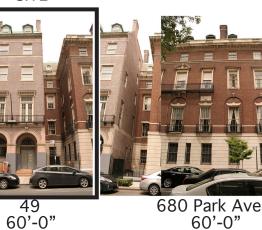

2. 49 EAST 68TH STREET, MANHATTAN - BLOCK PLAN

1. UPPER EAST SIDE HISTORIC DISTRICT, MANHATTAN

30 East 68th Street 120'-0"

EAST 68TH STREET

PARK AVENUE

**MADISON AVENUE** 

LOOKING NORTH ON EAST 68TH STREET: BLOCK 1383

813 Madison Avenue 60'-0"

35 57'-0"

37 60'-0"

39 82'-0"

89'-0"

43 60'-0"

45 84'-0"

80'-0"

680 Park Avenue 60'-0"

EAST 68TH STREET

PARK AVENUE

MADISON AVENUE

**JGN**eukomm **A**rchitecture

Front Facade (Pre-Construction)
Photo Taken: April 2017

- Entry doors removed, protected, and stored off-site.