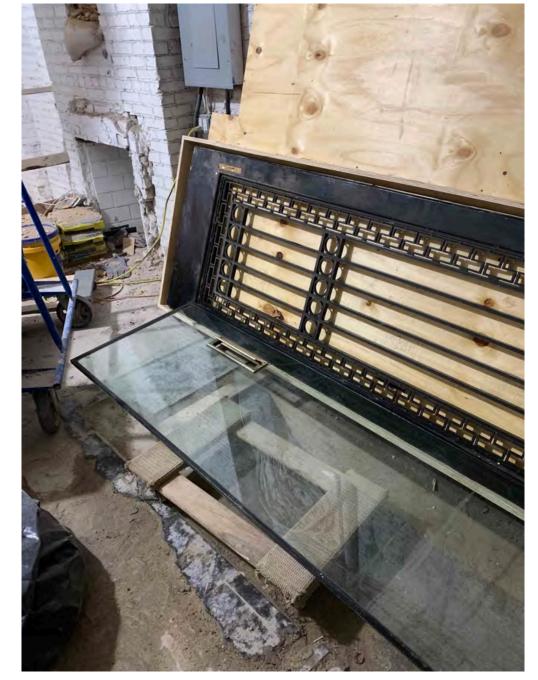

680 Park Avenue 60'-0"

EAST 68TH STREET

PARK AVENUE

MADISON AVENUE

**JGN**eukomm **A**rchitecture

Front Facade (Pre-Construction)
Photo Taken: April 2017

- Entry doors removed, protected, and stored off-site.

Tax Photo Circa 1915

Tax Photo Circa 1930s

Existing Entry Doors Google Street View : August 2013

- Existing steel frame doors with painted finish.View from E68th Street, showing sidewalk and entry door setback.