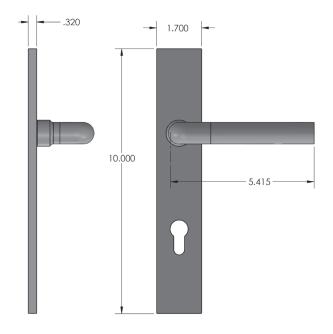

#### Door Hardware

- Lever w/ escutcheon plate.
- ORB, Finish to match door.

Semi-Transparent Glass

- Low-iron
- Located behind decorative metalwork.
- Intent is to provide owner with additional privacy now that ground floor slab has been lowered.

#### Door Finish (Rail / Stile / Decorative Metalwork)

- Oil Rubbed Bronze
- Rail and stile to be solid bronze profiles.Decorative metalwork in same finish.

JGNeukomm Architecture

1902 - AUTOMATION

10

JGNeukomm Architecture