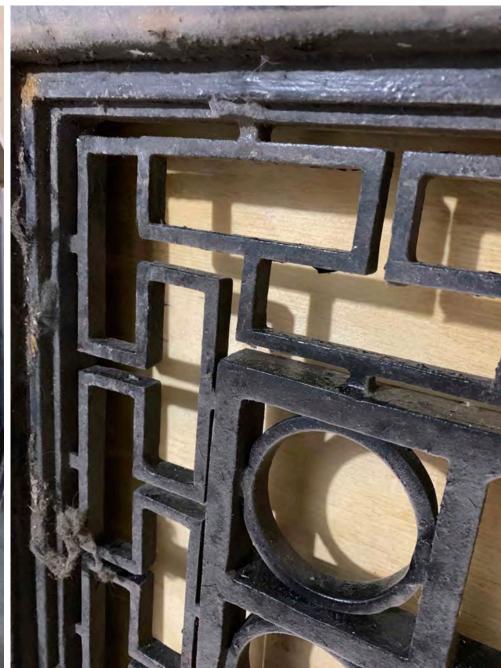

## **Existing Entry Doors**

- Steel frame/decorative metalwork
- Finish: Painted Black (Semi-Gloss)
- Hardware : Brass Knobs
- Glass: Clear, transparent