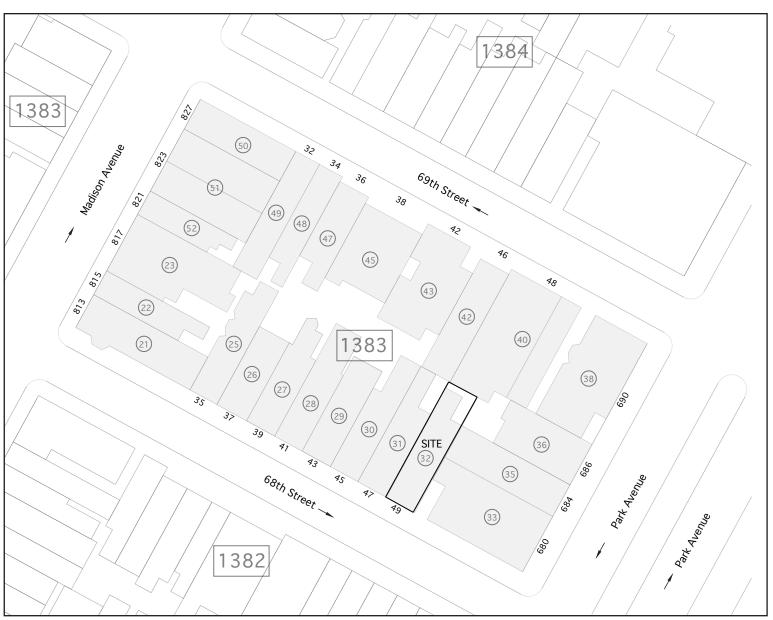

1902 - AUTOMATION

PROPERTY INFROMATION

BLOCK: 1383
LOT: 32
ZONING MAP: 8c
ZONING: R8B
LIMITED HEIGHT DISTRICT: LH-1A

LOT AREA:

LOT WIDTH:

LOT DEPTH:

2,510 SF 25'

100.42

2. 49 EAST 68TH STREET, MANHATTAN - BLOCK PLAN

1. UPPER EAST SIDE HISTORIC DISTRICT, MANHATTAN

30 East 68th Street 120'-0"

EAST 68TH STREET

PARK AVENUE

**MADISON AVENUE** 

LOOKING NORTH ON EAST 68TH STREET: BLOCK 1383