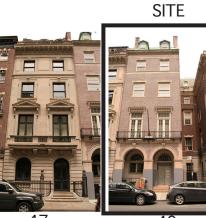

813 Madison Avenue 60'-0"

35 57'-0"

37 60'-0"

39 82'-0"

89'-0"

43 60'-0"

45 84'-0"

80'-0"

680 Park Avenue 60'-0"

EAST 68TH STREET

PARK AVENUE

MADISON AVENUE

**JGN**eukomm **A**rchitecture

Front Facade (Pre-Construction)
Photo Taken: April 2017

- Entry doors removed, protected, and stored off-site.