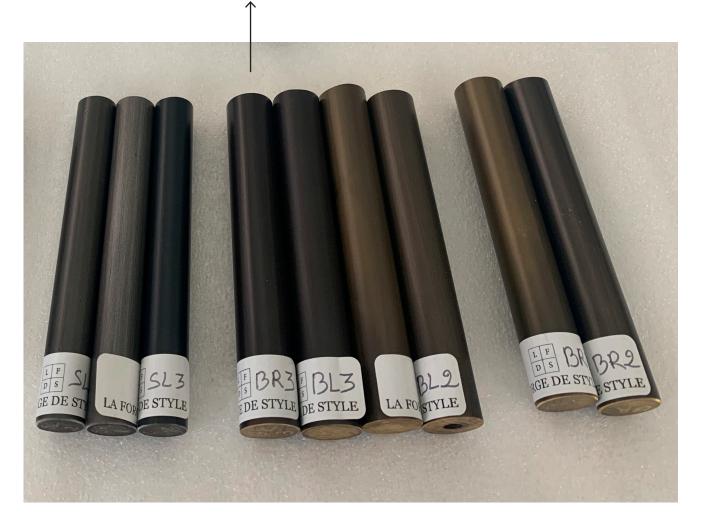

### BR3 Sample:

#### Door Finish (Rail / Stile / Decorative Metalwork)

- Oil Rubbed Bronze
- Rail and stile to be solid bronze profiles.Decorative metalwork in same finish.

JGNeukomm Architecture

1902 - AUTOMATION

10

JGNeukomm Architecture