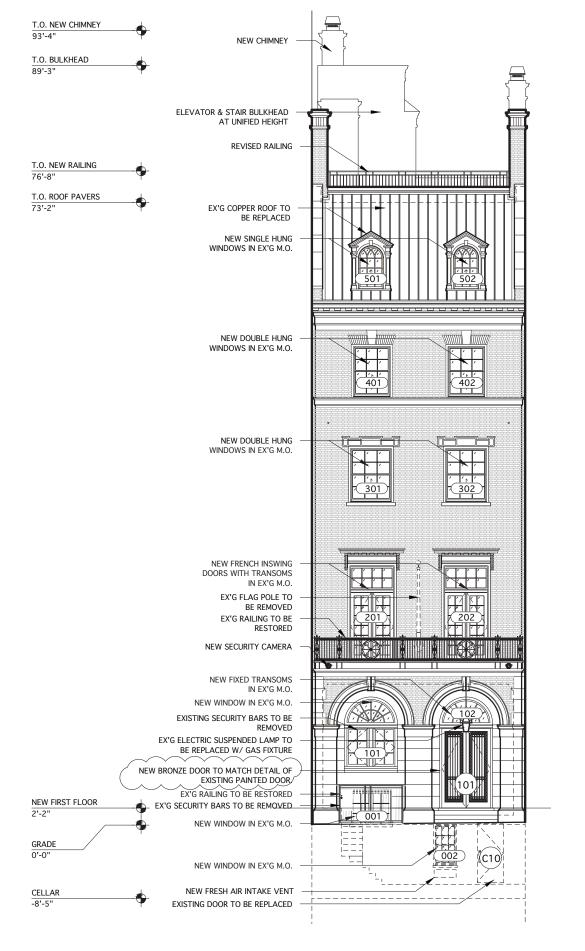

It was built in 1913-14 with an arcaded first story loggia that is most unusual, however its compatability with neighbors make it an integral part of the distinguished group of buildings.

The height of its first story base, the belt course between the third and fourth floors and the roof cornice are set at approximately the same level as those of the corner house, 680 Park Avenue.

The second-story windows were originally muntined casements extending to the floor. These and all the other windows facing the street were replaced with single fixed sheets of plate glass. When the entire structure was air-conditioned, however, the two second-story windows retained their thin vertical limestone cornices that were supported on console brackets. The third story windows have paneled fourth floors and serves as a sill for the fourth floor windows. A simple limestone roof cornice crowns the brickwork of the facade, which is laid up in English bond. The copper covered gambrel roof above is pierced by two pedimented dormer windows.