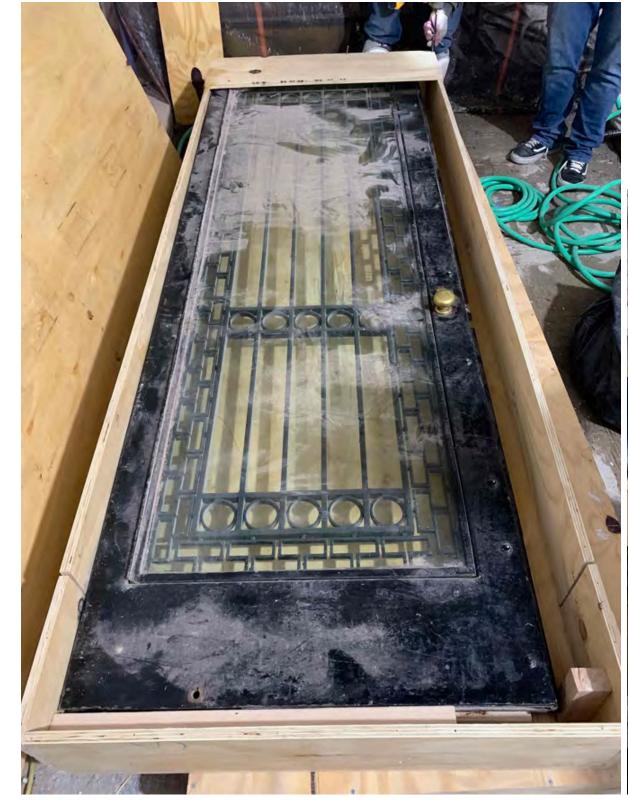

## **Existing Entry Doors**

- Steel frame/decorative metalwork
- Finish: Painted Black (Semi-Gloss)
- Hardware : Brass Knobs
- Glass: Clear, transparent

680 Park Avenue 60'-0"

EAST 68TH STREET

PARK AVENUE

MADISON AVENUE

**JGN**eukomm **A**rchitecture

Front Facade (Pre-Construction)
Photo Taken: April 2017

- Entry doors removed, protected, and stored off-site.