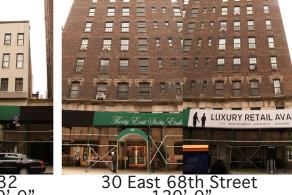

2. 49 EAST 68TH STREET, MANHATTAN - BLOCK PLAN

1. UPPER EAST SIDE HISTORIC DISTRICT, MANHATTAN

30 East 68th Street 120'-0"

EAST 68TH STREET

PARK AVENUE

**MADISON AVENUE** 

LOOKING NORTH ON EAST 68TH STREET: BLOCK 1383

813 Madison Avenue 60'-0"

35 57'-0"

37 60'-0"

39 82'-0"

89'-0"

43 60'-0"

45 84'-0"

80'-0"