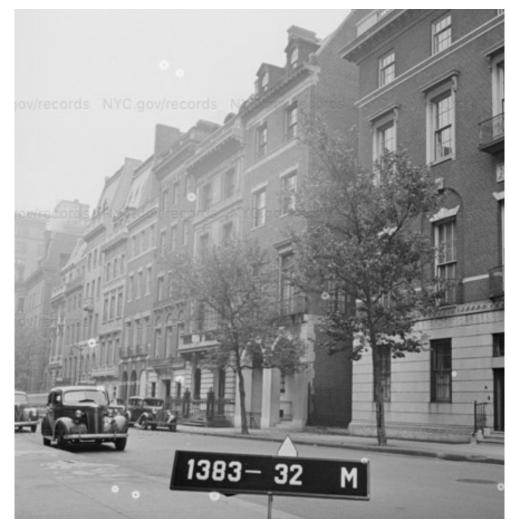

Tax Photo Circa 1915

Tax Photo Circa 1930s

Existing Entry Doors Google Street View : August 2013

- Existing steel frame doors with painted finish.View from E68th Street, showing sidewalk and entry door setback.