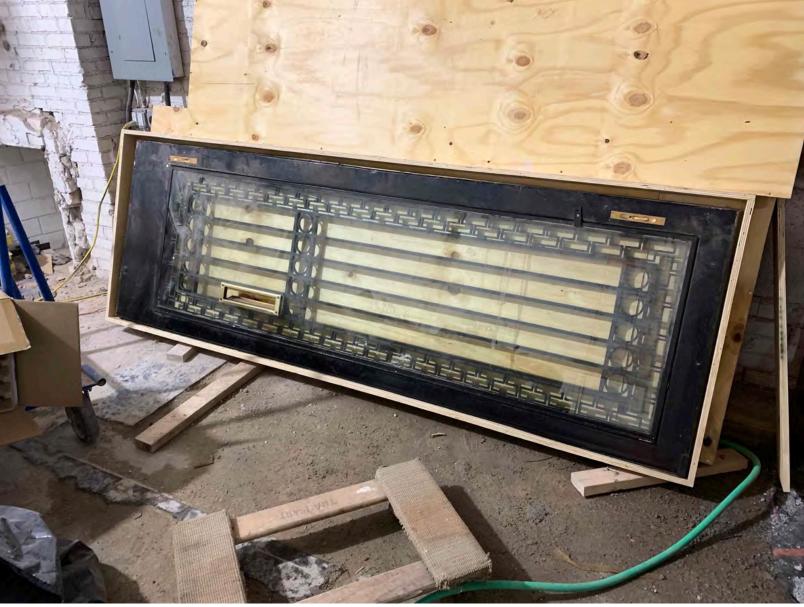

## **Existing Entry Doors**

- Steel frame/decorative metalwork
- Finish: Painted Black (Semi-Gloss)
- Hardware : Brass Knobs
- Glass: Clear, transparent

680 Park Avenue 60'-0"

EAST 68TH STREET

PARK AVENUE

MADISON AVENUE

**JGN**eukomm **A**rchitecture

Front Facade (Pre-Construction)
Photo Taken: April 2017

- Entry doors removed, protected, and stored off-site.