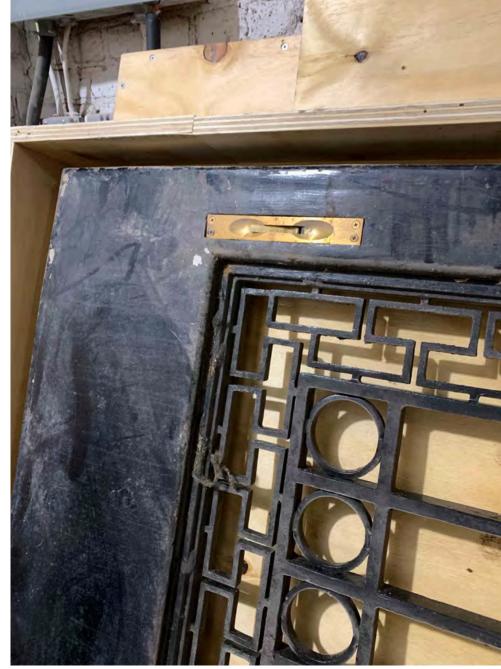

## **Existing Entry Doors**

- Steel frame/decorative metalwork
- Finish: Painted Black (Semi-Gloss)
- Hardware : Brass Knobs
- Glass: Clear, transparent