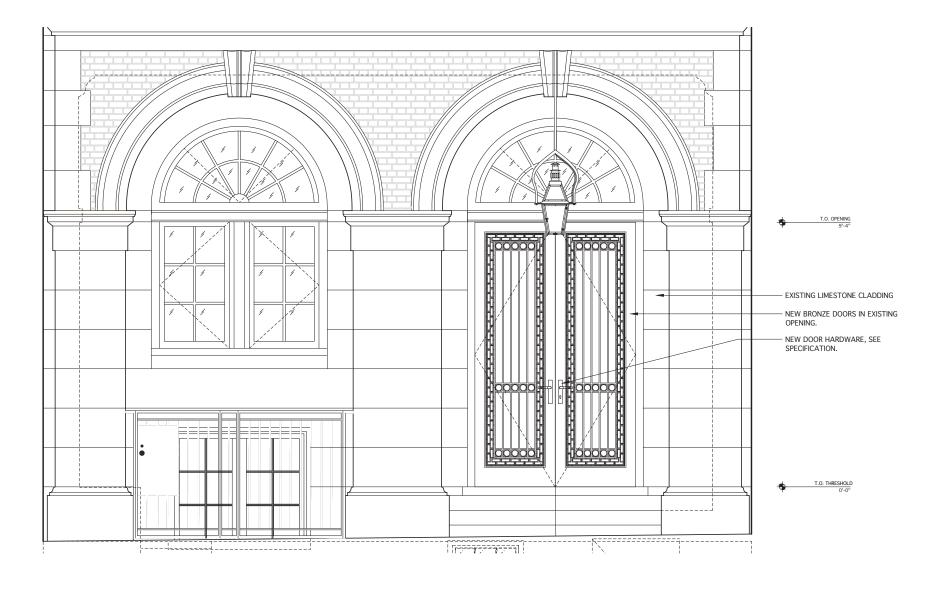

It was built in 1913-14 with an arcaded first story loggia that is most unusual, however its compatability with neighbors make it an integral part of the distinguished group of buildings.

The height of its first story base, the belt course between the third and fourth floors and the roof cornice are set at approximately the same level as those of the corner house, 680 Park Avenue.

The second-story windows were originally muntined casements extending to the floor. These and all the other windows facing the street were replaced with single fixed sheets of plate glass. When the entire structure was air-conditioned, however, the two second-story windows retained their thin vertical limestone cornices that were supported on console brackets. The third story windows have paneled fourth floors and serves as a sill for the fourth floor windows. A simple limestone roof cornice crowns the brickwork of the facade, which is laid up in English bond. The copper covered gambrel roof above is pierced by two pedimented dormer windows.

### Proposed Entry Doors

- Solid bronze profiles/decorative metalwork
- Finish : Oil Rubbed Bronze
- Hardware : ORB Lever and Escutcheon
- Glass : Semi-transparent
- Mailslot removed from left door leaf.

#### Door Finish (Rail / Stile / Decorative Metalwork)

- Oil Rubbed Bronze
- Rail and stile to be solid bronze profiles.Decorative metalwork in same finish.

JGNeukomm Architecture

1902 - AUTOMATION

10

JGNeukomm Architecture