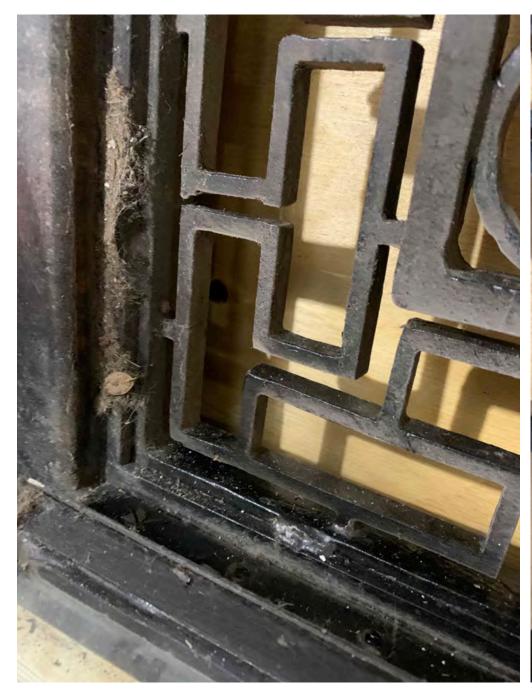

## **Existing Entry Doors**

- Steel frame/decorative metalwork
- Finish: Painted Black (Semi-Gloss)
- Hardware : Brass Knobs
- Glass: Clear, transparent

#### Door Finish (Rail / Stile / Decorative Metalwork)

- Oil Rubbed Bronze
- Rail and stile to be solid bronze profiles.Decorative metalwork in same finish.

JGNeukomm Architecture

1902 - AUTOMATION

10

JGNeukomm Architecture