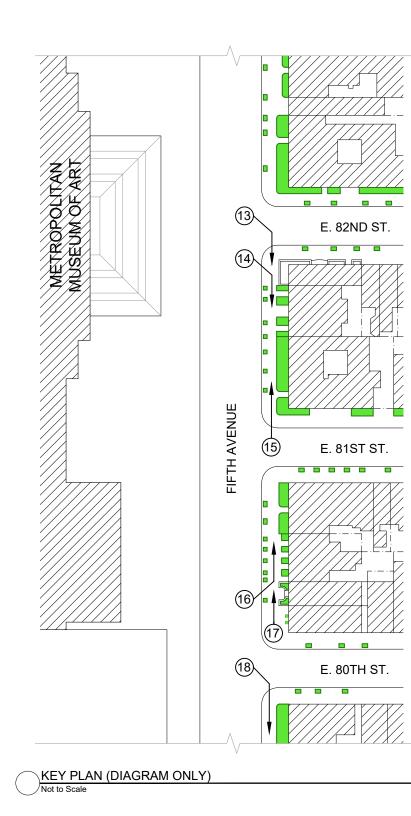

### LEGEND FOR KEY PLAN EXISTING BUILDINGS EXISTING PLANTING AT NEIGHBORING FRONT/ SIDE AREAWAYS 1083 FIFTH AVENUE PROPOSED WALL ENCLOSURE AT FRONT AREAWAY --- PROPERTY LINE (#) CORRESPONDING PHOTO

| -    | 12/09/19 | ISSUED TO CB8 (MANHATTAN) |
|------|----------|---------------------------|
| -    | 10/25/19 | ISSUED TO LPC             |
| -    | 09/27/19 | ISSUED TO DoT             |
| Rev. | Date     | Issue                     |

11 1010 FIFTH AVENUE - VIEW FROM NORTH Not to Scale

12 1009 FIFTH AVENUE - VIEW FROM WEST

|   | LEGEND FOR KEY PLAN                                      |
|---|----------------------------------------------------------|
|   | EXISTING BUILDINGS                                       |
|   | EXISTING PLANTING AT NEIGHBORING<br>FRONT/ SIDE AREAWAYS |
|   | 1083 FIFTH AVENUE                                        |
| 5 | PROPOSED WALL ENCLOSURE AT<br>FRONT AREAWAY              |
|   | PROPERTY LINE                                            |
| # | CORRESPONDING PHOTO                                      |