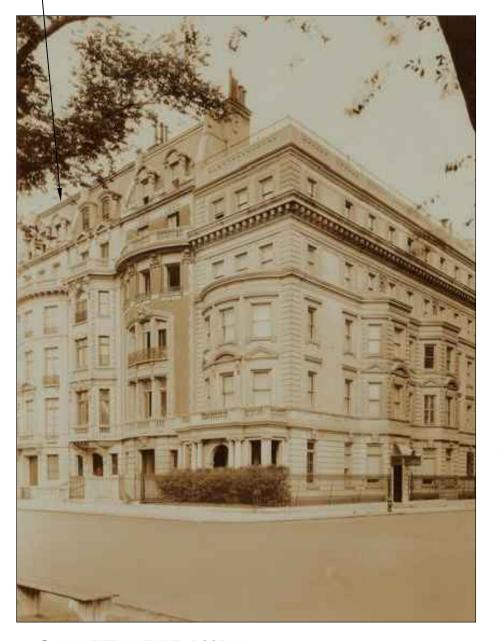

- 1083 FIFTH AVENUE

2 1083 FIFTH AVENUE - CIRCA 1910 Not to Scale

ALL THREE TOWNHOUSES SHOWN HAVE LOW WALLS AND/ OR RAILINGS.

4 1083 FIFTH AVENUE - 1940 TAX LOT PHOTO Not to Scale

PHOTO SHOWS STEPS REMOVED WHEN ENTRY WAS USED FOR CARRIAGES

- 1083 FIFTH AVENUE

3 Not to Scale

THE FACADE OF 1083 FIFTH AVENUE WAS REBUILT IN LIMESTONE. AT STREET LEVEL, THE ENTRY WAS USED FOR CARRIAGES.

5 1083 FIFTH AVENUE - CIRCA 2018 Not to Scale

Rev. Date Issue