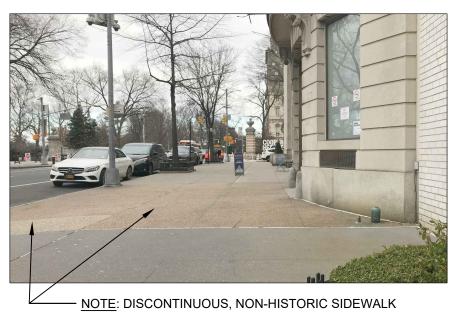

COLOR AT THIS BUILDING ONLY 1a PHOTO OF EXISTING SIDEWALK (LOOKING NORTH)

1083 FIFTH AVENUE

1 1083 FIFTH AVENUE - CIRCA 1904 Not to Scale

PHOTO SHOWS THE ORIGINAL BRICK FACADE. ALL FOUR TOWNHOUSES HAVE LOW WALLS AND/ OR RAILINGS ENCROACHING ONTO FIFTH AVENUE