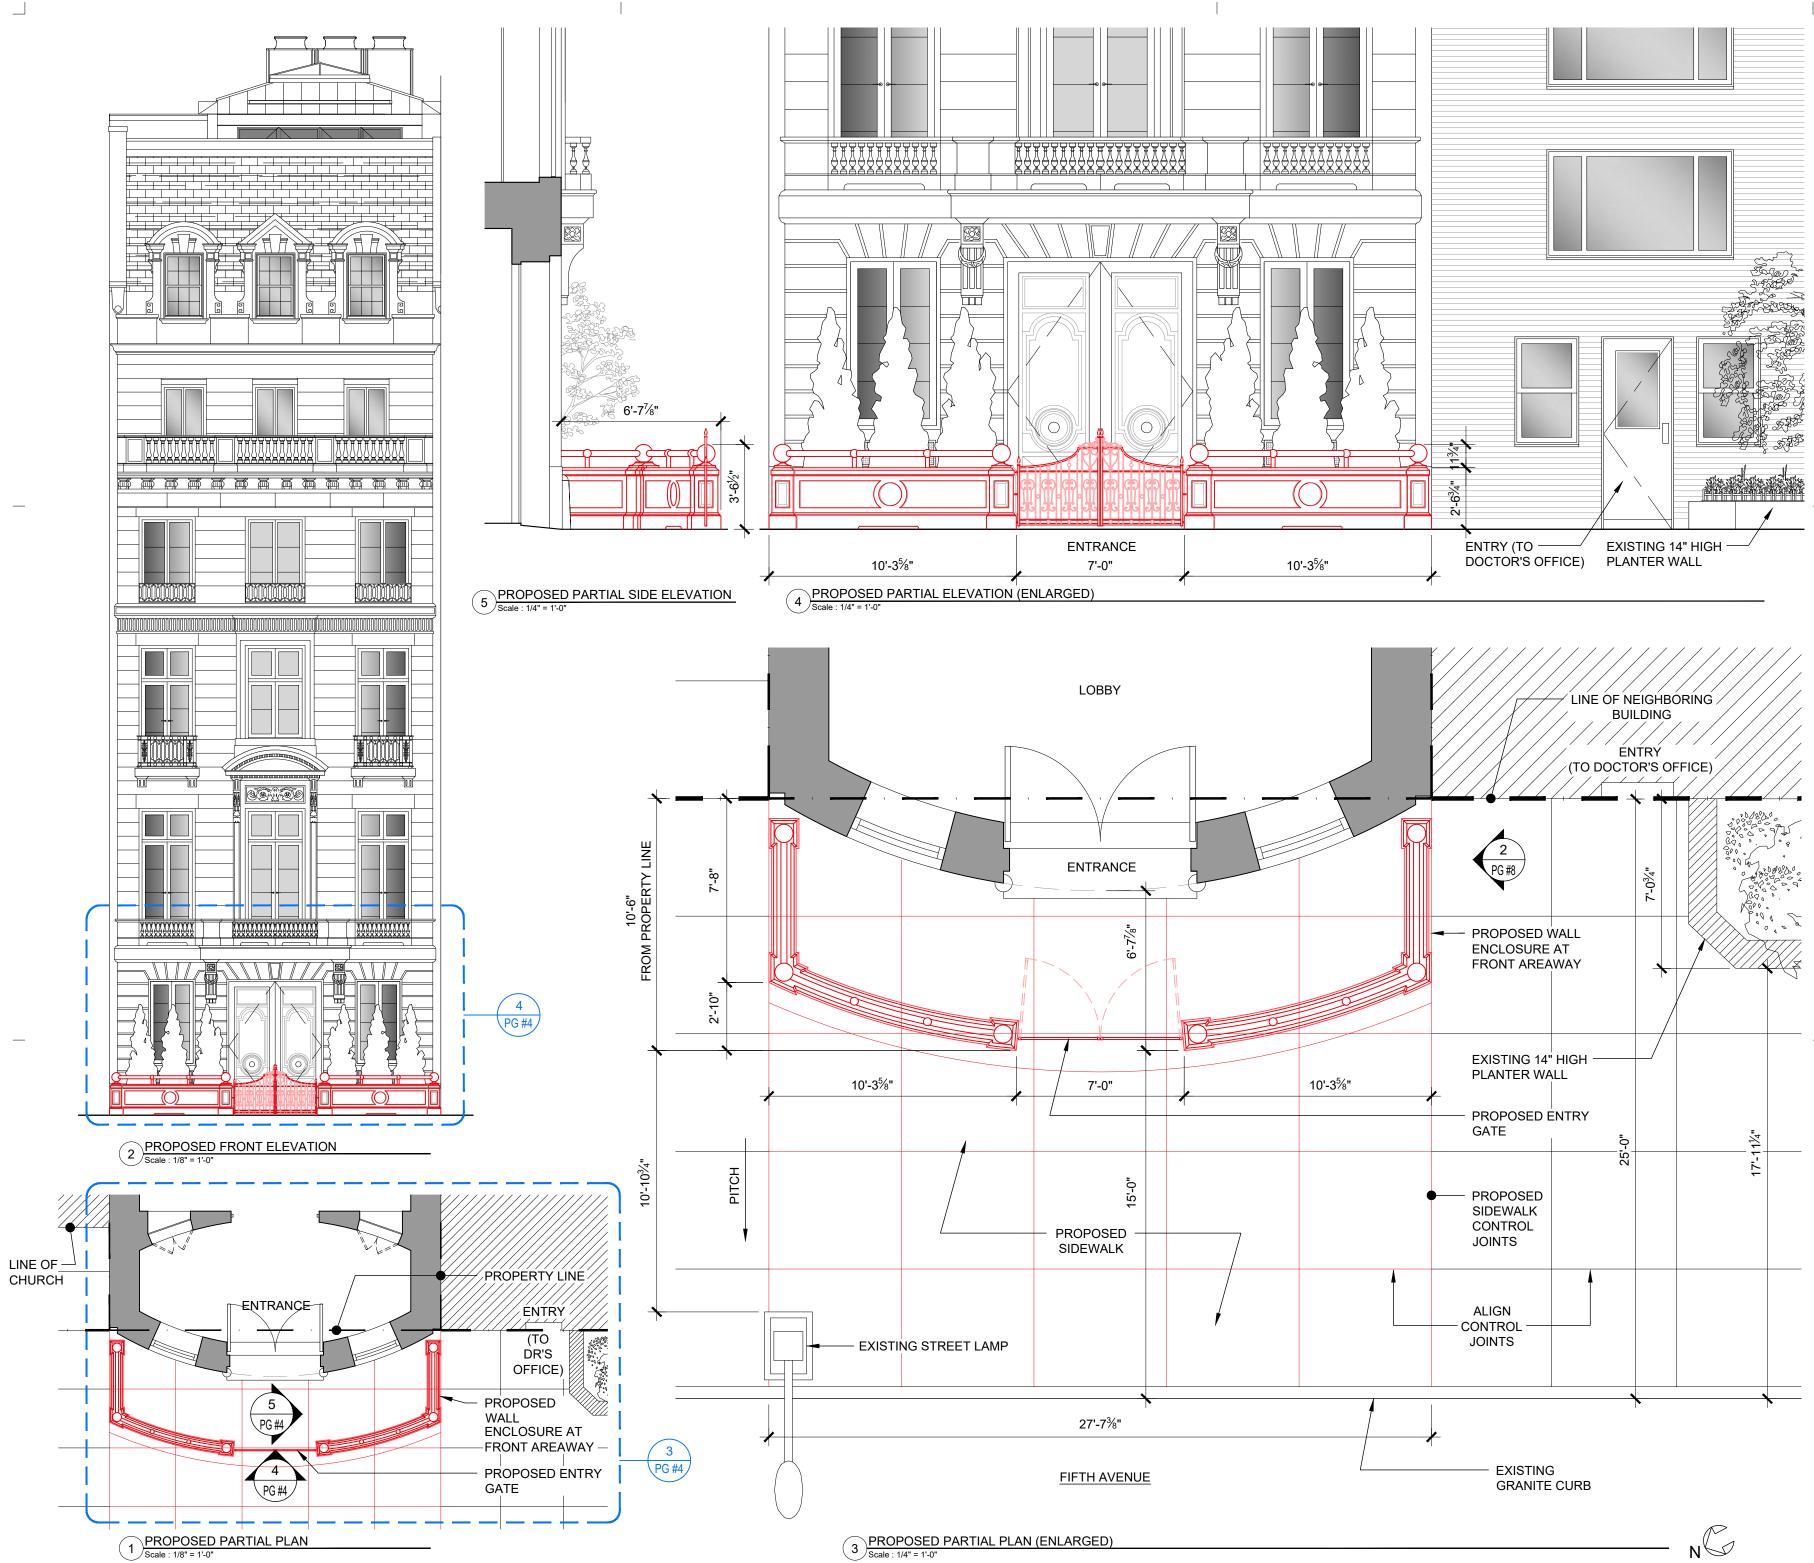

## EXISTING & PROPOSED SITE PLANS

NC

| -    | 12/09/19 | ISSUED TO CB8 (MANHATTAN) |
|------|----------|---------------------------|
| -    | 11/06/19 | ISSUED TO LPC             |
| -    | 10/25/19 | ISSUED TO LPC             |
| -    | 09/27/19 | ISSUED TO DoT             |
| Rev. | Date     | Issue                     |

# **PROPOSED AREA** ENLARGEMENTS

. merinal month annord . 1004 ARCHER HUNTINGTON'S TOWN HOUSE at 1083 Fifth Avenue (far left) in 1904.

HISTORIC -PHOTO SHOWING FORMER WALL ENCLOSURE AT THIS ADDRESS

1 1083 FIFTH AVENUE - CIRCA 1904 Not to Scale