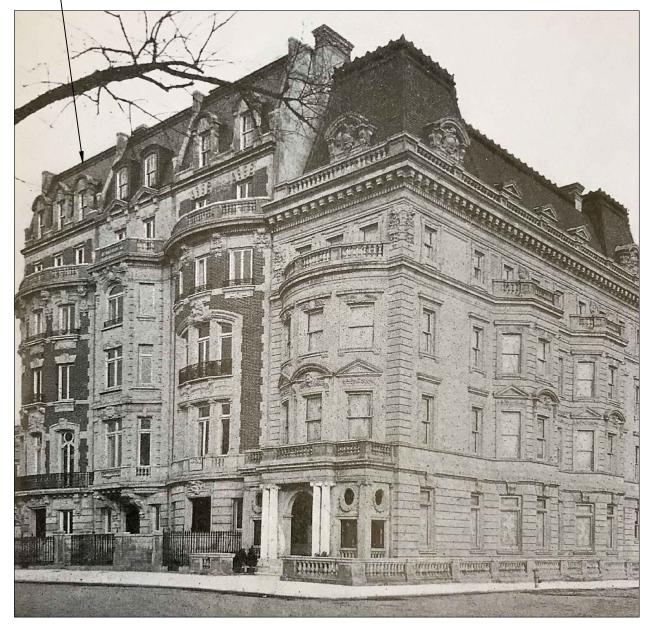

- 1083 FIFTH AVENUE

2 1083 FIFTH AVENUE - CIRCA 1910 Not to Scale

ALL THREE TOWNHOUSES SHOWN HAVE LOW WALLS AND/ OR RAILINGS.

4 1083 FIFTH AVENUE - 1940 TAX LOT PHOTO Not to Scale

PHOTO SHOWS STEPS REMOVED WHEN ENTRY WAS USED FOR CARRIAGES