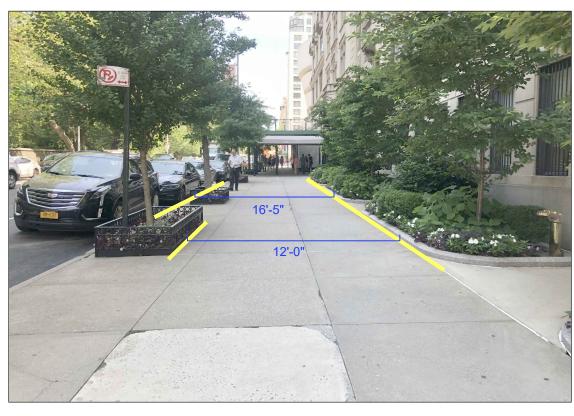

# **PROPOSED AREA** ENLARGEMENTS

. merinal month annord . 1004 ARCHER HUNTINGTON'S TOWN HOUSE at 1083 Fifth Avenue (far left) in 1904.

HISTORIC -PHOTO SHOWING FORMER WALL ENCLOSURE AT THIS ADDRESS

1 1083 FIFTH AVENUE - CIRCA 1904 Not to Scale