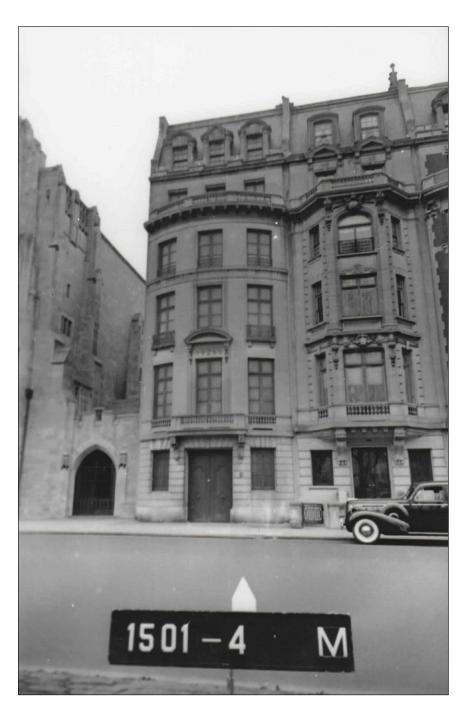

- 1083 FIFTH AVENUE

2 1083 FIFTH AVENUE - CIRCA 1910 Not to Scale

ALL THREE TOWNHOUSES SHOWN HAVE LOW WALLS AND/ OR RAILINGS.

4 1083 FIFTH AVENUE - 1940 TAX LOT PHOTO Not to Scale

PHOTO SHOWS STEPS REMOVED WHEN ENTRY WAS USED FOR CARRIAGES