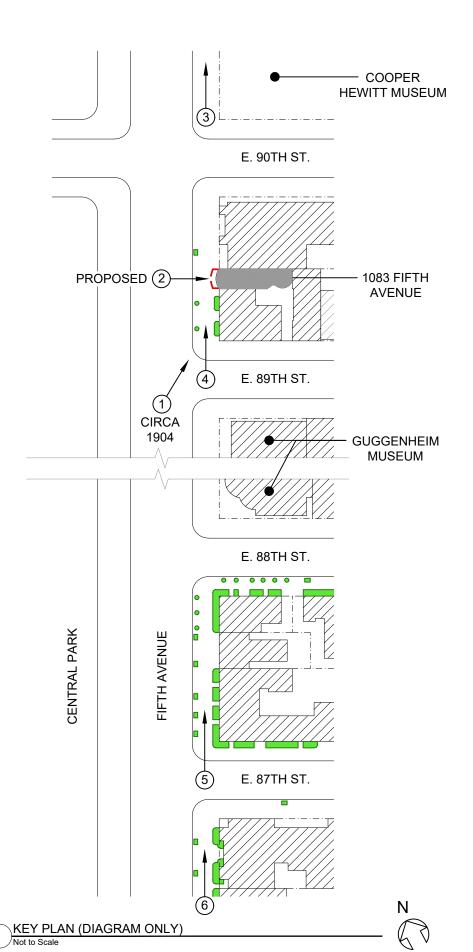

### LEGEND FOR KEY PLAN EXISTING BUILDINGS EXISTING PLANTING AT NEIGHBORING FRONT/ SIDE AREAWAYS 1083 FIFTH AVENUE PROPOSED WALL ENCLOSURE AT FRONT AREAWAY --- PROPERTY LINE (#) CORRESPONDING PHOTO

| -    | 12/09/19 | ISSUED TO CB8 (MANHATTAN) |
|------|----------|---------------------------|
| -    | 10/25/19 | ISSUED TO LPC             |
| -    | 09/27/19 | ISSUED TO DoT             |
| Rev. | Date     | Issue                     |