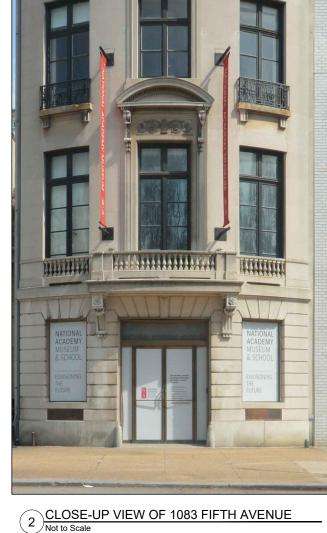

### LEGEND FOR KEY PLAN EXISTING BUILDINGS EXISTING PLANTING AT NEIGHBORING FRONT/ SIDE AREAWAYS 1083 FIFTH AVENUE PROPOSED WALL ENCLOSURE AT FRONT AREAWAY --- PROPERTY LINE (#) CORRESPONDING PHOTO

| -    | 12/09/19 | ISSUED TO CB8 (MANHATTAN) |
|------|----------|---------------------------|
| -    | 10/25/19 | ISSUED TO LPC             |
| -    | 09/27/19 | ISSUED TO DoT             |
| Rev. | Date     | Issue                     |