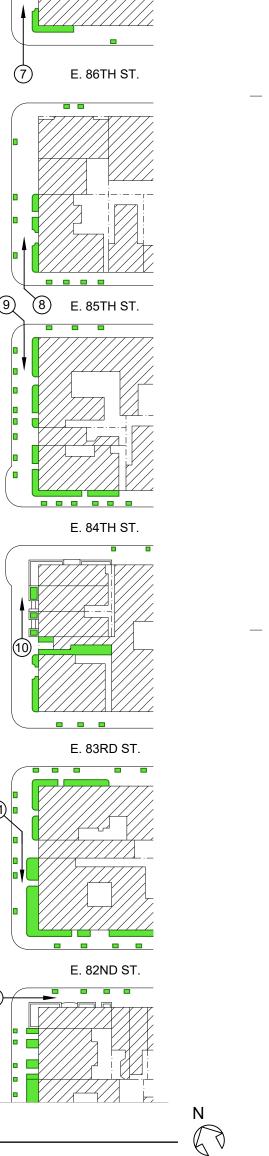

### LEGEND FOR KEY PLAN EXISTING BUILDINGS EXISTING PLANTING AT NEIGHBORING FRONT/ SIDE AREAWAYS 1083 FIFTH AVENUE PROPOSED WALL ENCLOSURE AT FRONT AREAWAY --- PROPERTY LINE (#) CORRESPONDING PHOTO

| -    | 12/09/19 | ISSUED TO CB8 (MANHATTAN) |
|------|----------|---------------------------|
| -    | 10/25/19 | ISSUED TO LPC             |
| -    | 09/27/19 | ISSUED TO DoT             |
| Rev. | Date     | Issue                     |