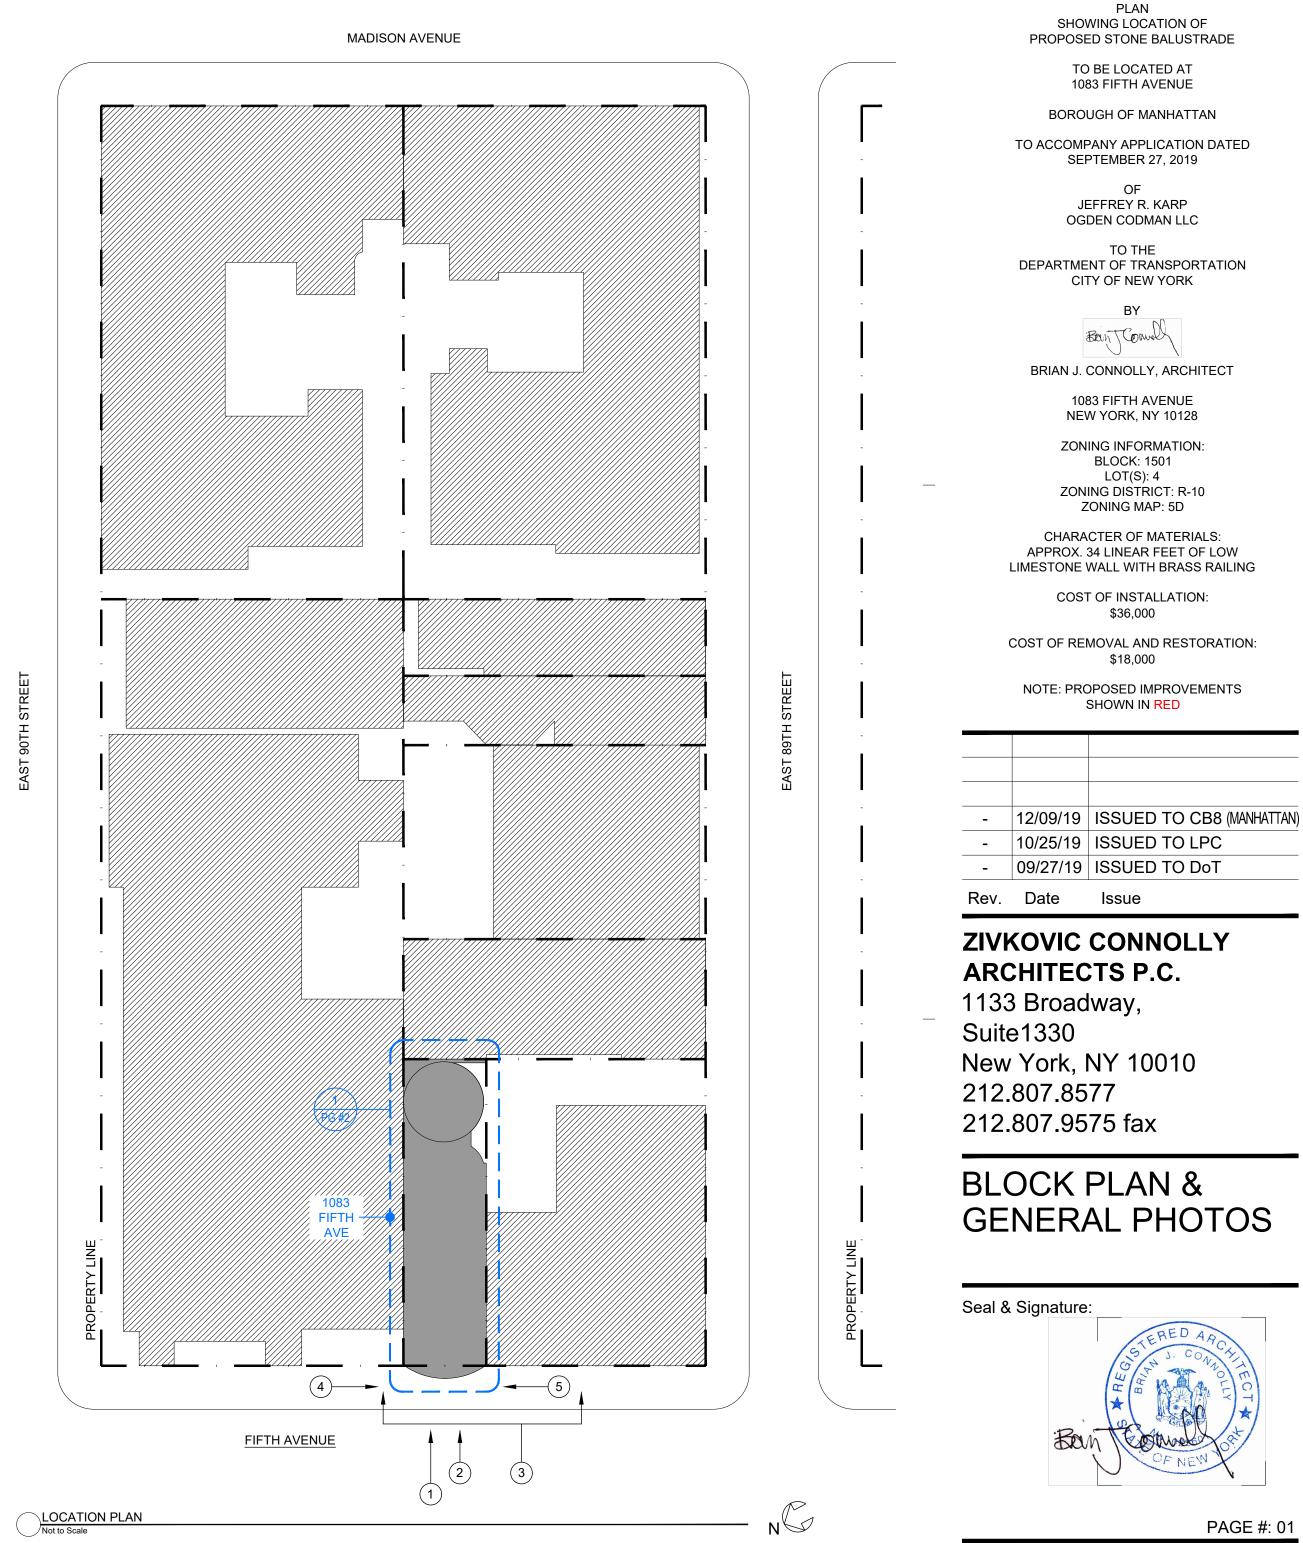

PROPERTY LINE

\_\_\_\_\_

1 EXISTING SITE PLAN Scale : 1/16" = 1'-0"

| -    | 12/09/19 | ISSUED TO CB8 (MANHATTAN) |
|------|----------|---------------------------|
| -    | 10/25/19 | ISSUED TO LPC             |
| -    | 09/27/19 | ISSUED TO DoT             |
| Rev. | Date     | Issue                     |

## EXISTING & PROPOSED SITE PLANS

NC

| -    | 12/09/19 | ISSUED TO CB8 (MANHATTAN) |
|------|----------|---------------------------|
| -    | 11/06/19 | ISSUED TO LPC             |
| -    | 10/25/19 | ISSUED TO LPC             |
| -    | 09/27/19 | ISSUED TO DoT             |
| Rev. | Date     | Issue                     |