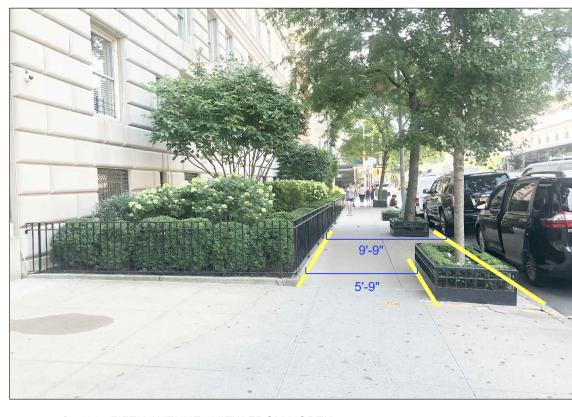

## EXISTING AREA ENLARGEMENTS

| -    | 12/09/19 | ISSUED TO CB8 (MANHATTAN) |
|------|----------|---------------------------|
| -    | 11/06/19 | ISSUED TO LPC             |
| -    | 10/25/19 | ISSUED TO LPC             |
| -    | 09/27/19 | ISSUED TO DoT             |
| Rev. | Date     | Issue                     |

#### **ZIVKOVIC CONNOLLY ARCHITECTS P.C.**

1133 Broadway, Suite1330 New York, NY 10010 212.807.8577 212.807.9575 fax