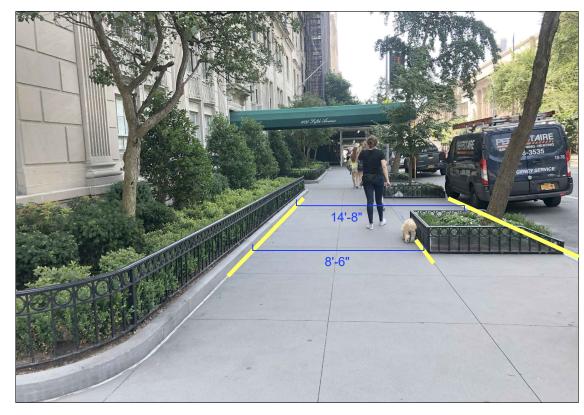

## ZIVKOVIC CONNOLLY ARCHITECTS P.C.

1133 Broadway, Suite1330 New York, NY 10010 212.807.8577 212.807.9575 fax

Ν

 $\bigcirc$ 

PAGE #: 07

PHOTO OF EXISTING SIDEWALK CRACKS & POOR REPAIRS (1c) Not to Scale

1b PHOTO OF EXISTING SIDEWALK AT FRONT FACADE

COLOR AT THIS BUILDING ONLY 1a PHOTO OF EXISTING SIDEWALK (LOOKING NORTH)

1083 FIFTH AVENUE

1 1083 FIFTH AVENUE - CIRCA 1904 Not to Scale

PHOTO SHOWS THE ORIGINAL BRICK FACADE. ALL FOUR TOWNHOUSES HAVE LOW WALLS AND/ OR RAILINGS ENCROACHING ONTO FIFTH AVENUE