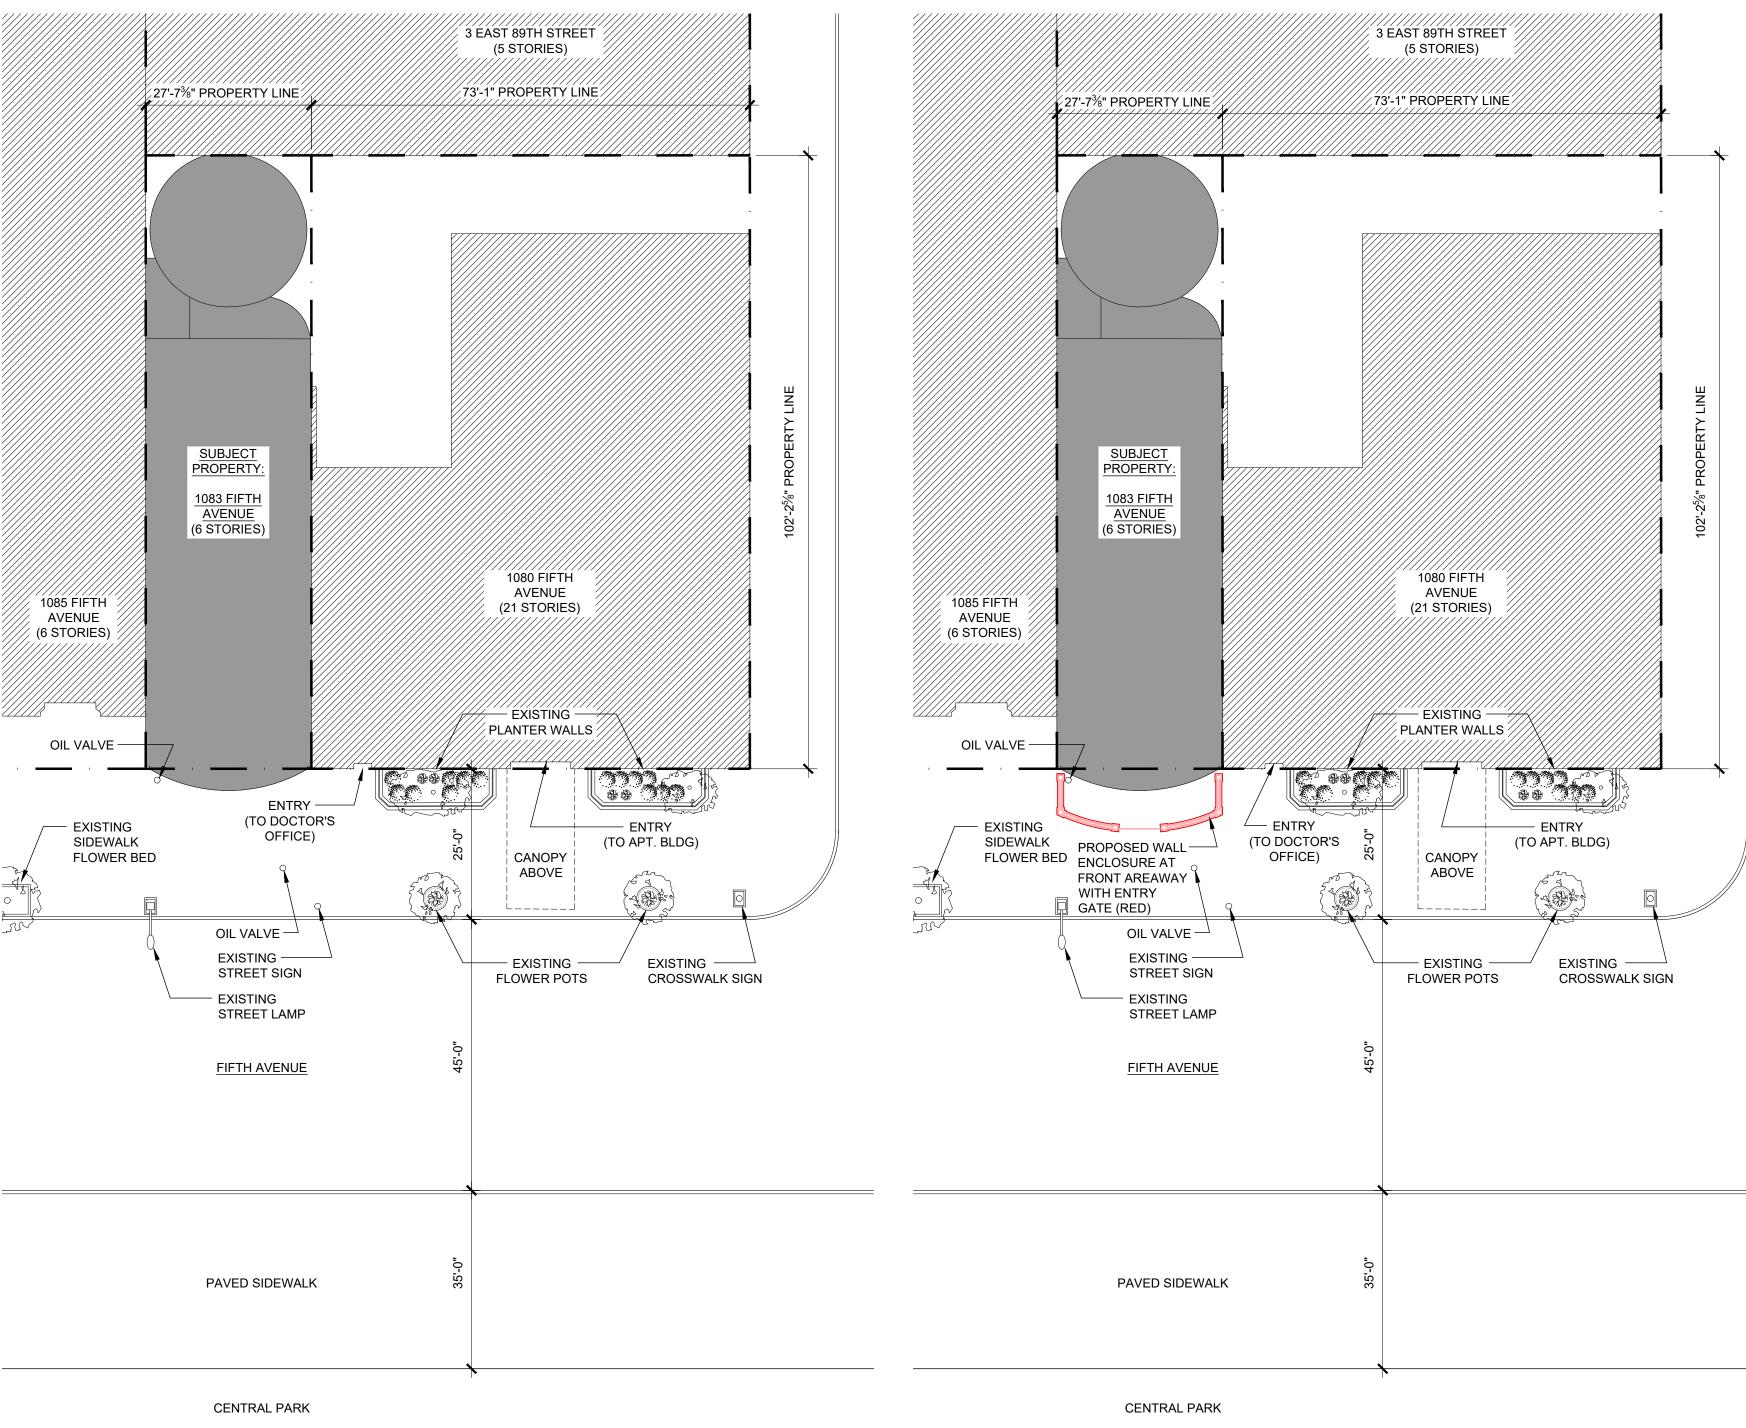

### LEGEND FOR KEY PLAN EXISTING BUILDINGS EXISTING PLANTING AT NEIGHBORING FRONT/ SIDE AREAWAYS 1083 FIFTH AVENUE PROPOSED WALL ENCLOSURE AT FRONT AREAWAY --- PROPERTY LINE (#) CORRESPONDING PHOTO

| -    | 12/09/19 | ISSUED TO CB8 (MANHATTAN) |
|------|----------|---------------------------|
| -    | 10/25/19 | ISSUED TO LPC             |
| -    | 09/27/19 | ISSUED TO DoT             |
| Rev. | Date     | Issue                     |

## EXISTING & PROPOSED SITE PLANS

NC

| -    | 12/09/19 | ISSUED TO CB8 (MANHATTAN) |
|------|----------|---------------------------|
| -    | 11/06/19 | ISSUED TO LPC             |
| -    | 10/25/19 | ISSUED TO LPC             |
| -    | 09/27/19 | ISSUED TO DoT             |
| Rev. | Date     | Issue                     |