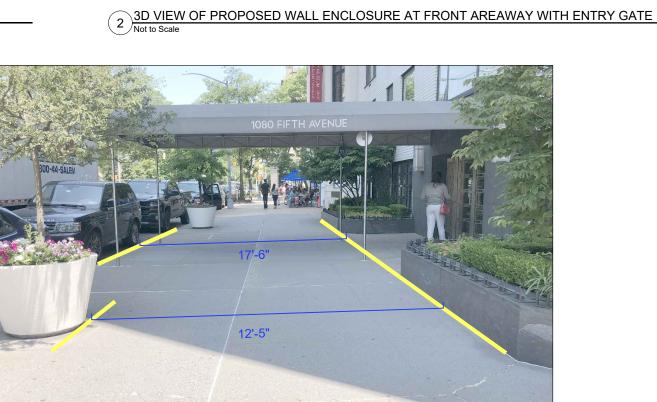

# **PROPOSED AREA** ENLARGEMENTS

. merinal month annord . 1004 ARCHER HUNTINGTON'S TOWN HOUSE at 1083 Fifth Avenue (far left) in 1904.

HISTORIC -PHOTO SHOWING FORMER WALL ENCLOSURE AT THIS ADDRESS

1 1083 FIFTH AVENUE - CIRCA 1904 Not to Scale