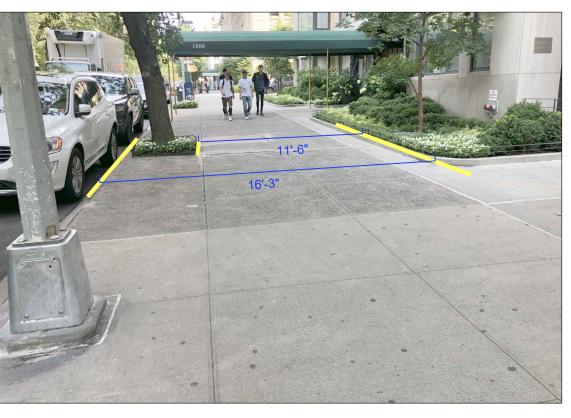

## EXISTING AREA ENLARGEMENTS

| -    | 12/09/19 | ISSUED TO CB8 (MANHATTAN) |
|------|----------|---------------------------|
| -    | 11/06/19 | ISSUED TO LPC             |
| -    | 10/25/19 | ISSUED TO LPC             |
| -    | 09/27/19 | ISSUED TO DoT             |
| Rev. | Date     | Issue                     |

COURTESY OFFICE FOR METROPOLITAN HISTORY

3 2 EAST 91ST STREET (COOPER HEWITT) - VIEW FROM SOUTH

4 1080 FIFTH AVENUE - VIEW FROM SOUTH

5 1 EAST 87TH STREET - VIEW FROM SOUTH

6 1056 FIFTH AVENUE - VIEW FROM SOUTH Not to Scale