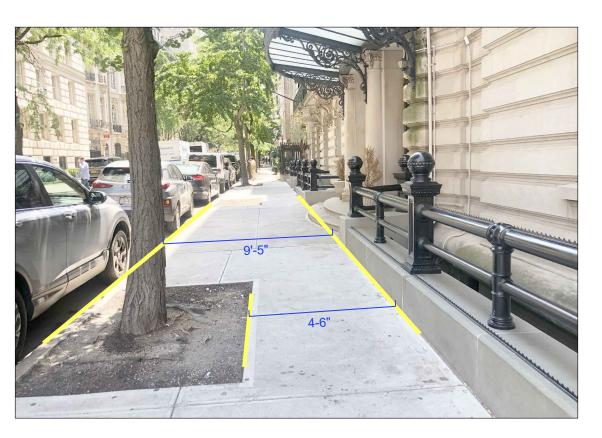

## EXISTING AREA ENLARGEMENTS

| -    | 12/09/19 | ISSUED TO CB8 (MANHATTAN) |
|------|----------|---------------------------|
| -    | 11/06/19 | ISSUED TO LPC             |
| -    | 10/25/19 | ISSUED TO LPC             |
| -    | 09/27/19 | ISSUED TO DoT             |
| Rev. | Date     | Issue                     |

#### **ZIVKOVIC CONNOLLY ARCHITECTS P.C.**

1133 Broadway, Suite1330 New York, NY 10010 212.807.8577 212.807.9575 fax