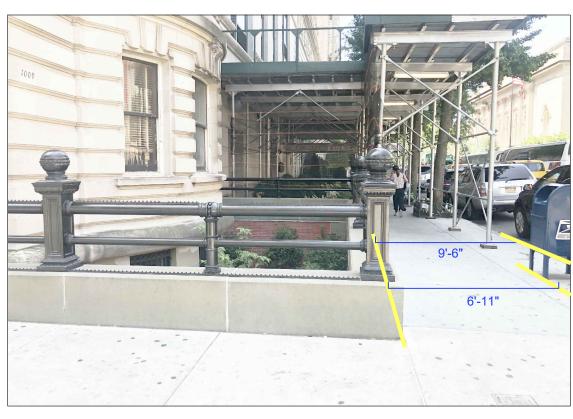

## ZIVKOVIC CONNOLLY ARCHITECTS P.C.

1133 Broadway, Suite1330 New York, NY 10010 212.807.8577 212.807.9575 fax

Ν

 $\bigcirc$ 

PAGE #: 07

PHOTO OF EXISTING SIDEWALK CRACKS & POOR REPAIRS (1c) Not to Scale

1b PHOTO OF EXISTING SIDEWALK AT FRONT FACADE

COLOR AT THIS BUILDING ONLY 1a PHOTO OF EXISTING SIDEWALK (LOOKING NORTH)

1083 FIFTH AVENUE

1 1083 FIFTH AVENUE - CIRCA 1904 Not to Scale

PHOTO SHOWS THE ORIGINAL BRICK FACADE. ALL FOUR TOWNHOUSES HAVE LOW WALLS AND/ OR RAILINGS ENCROACHING ONTO FIFTH AVENUE