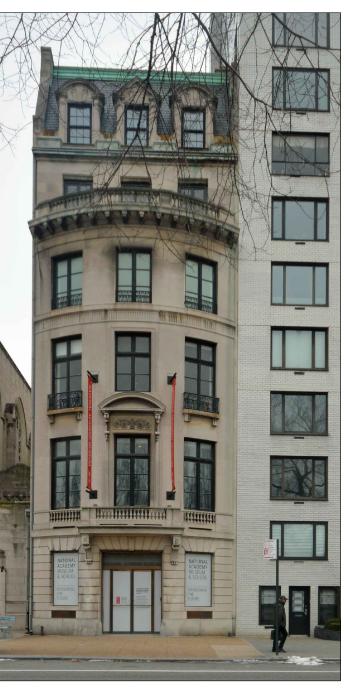

- 1083 FIFTH AVENUE

3 Not to Scale

THE FACADE OF 1083 FIFTH AVENUE WAS REBUILT IN LIMESTONE. AT STREET LEVEL, THE ENTRY WAS USED FOR CARRIAGES.

5 1083 FIFTH AVENUE - CIRCA 2018 Not to Scale

Rev. Date Issue