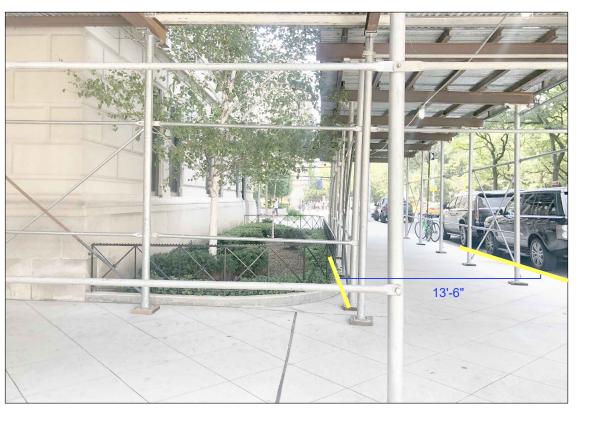

3 PARTIAL CLOSE-UP VIEW OF ENTRY AT 1083 FIFTH AVENUE & PLANTER WALL AT 1080 FIFTH AVENUE

VIEW LOOKING SOUTH TOWARD 1080 FIFTH AVENUE PLANTER WALL BEYOND Not to Scale

VIEW LOOKING NORTH FROM 1080 FIFTH AVENUE PLANTER WALL Not to Scale