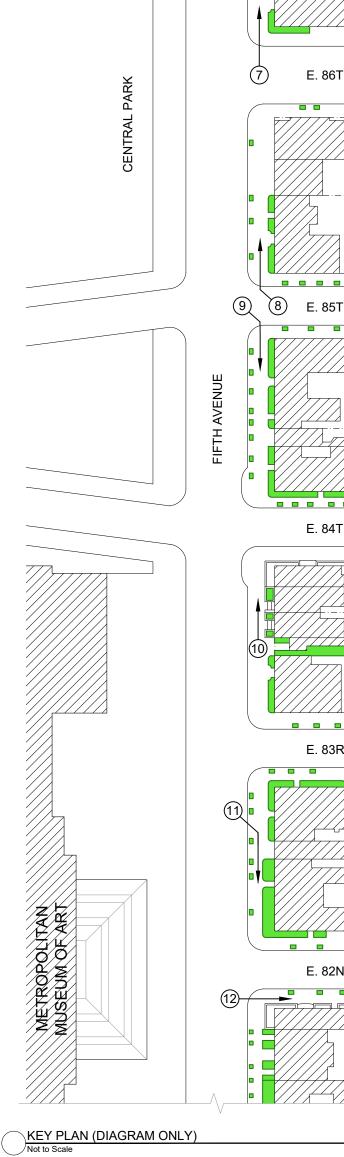

### LEGEND FOR KEY PLAN EXISTING BUILDINGS EXISTING PLANTING AT NEIGHBORING FRONT/ SIDE AREAWAYS 1083 FIFTH AVENUE PROPOSED WALL ENCLOSURE AT FRONT AREAWAY --- PROPERTY LINE (#) CORRESPONDING PHOTO

| -    | 12/09/19 | ISSUED TO CB8 (MANHATTAN) |
|------|----------|---------------------------|
| -    | 10/25/19 | ISSUED TO LPC             |
| -    | 09/27/19 | ISSUED TO DoT             |
| Rev. | Date     | Issue                     |

11 1010 FIFTH AVENUE - VIEW FROM NORTH Not to Scale

12 1009 FIFTH AVENUE - VIEW FROM WEST

|   | LEGEND FOR KEY PLAN                                      |
|---|----------------------------------------------------------|
|   | EXISTING BUILDINGS                                       |
|   | EXISTING PLANTING AT NEIGHBORING<br>FRONT/ SIDE AREAWAYS |
|   | 1083 FIFTH AVENUE                                        |
| 5 | PROPOSED WALL ENCLOSURE AT<br>FRONT AREAWAY              |
|   | PROPERTY LINE                                            |
| # | CORRESPONDING PHOTO                                      |