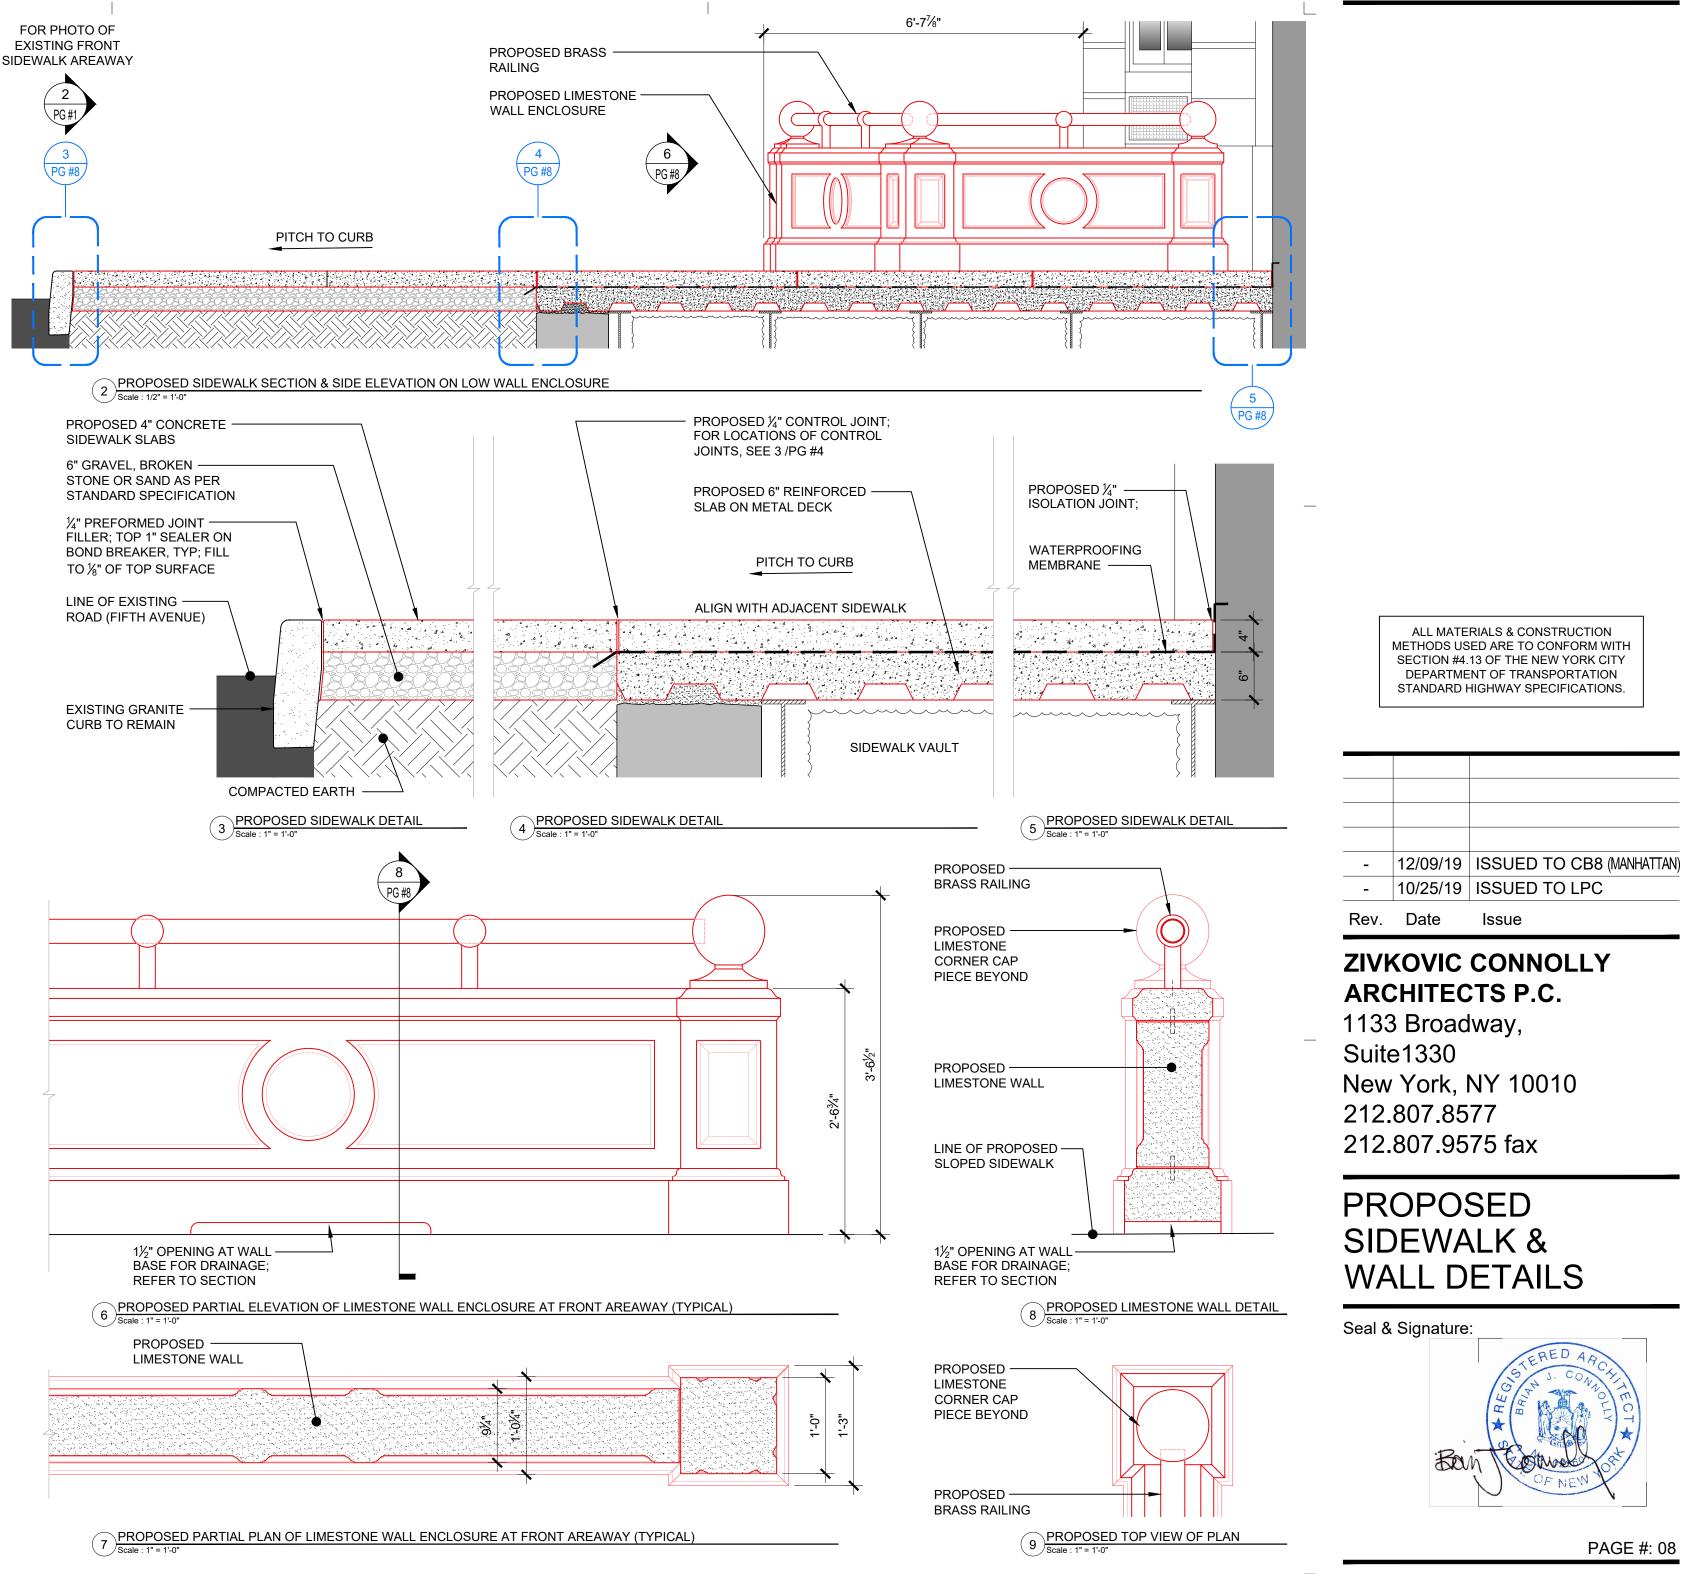

PROPERTY LINE

\_\_\_\_\_

1 EXISTING SITE PLAN Scale : 1/16" = 1'-0"

| -    | 12/09/19 | ISSUED TO CB8 (MANHATTAN) |
|------|----------|---------------------------|
| -    | 10/25/19 | ISSUED TO LPC             |
| -    | 09/27/19 | ISSUED TO DoT             |
| Rev. | Date     | Issue                     |

## EXISTING & PROPOSED SITE PLANS

NC

| -    | 12/09/19 | ISSUED TO CB8 (MANHATTAN) |
|------|----------|---------------------------|
| -    | 11/06/19 | ISSUED TO LPC             |
| -    | 10/25/19 | ISSUED TO LPC             |
| -    | 09/27/19 | ISSUED TO DoT             |
| Rev. | Date     | Issue                     |