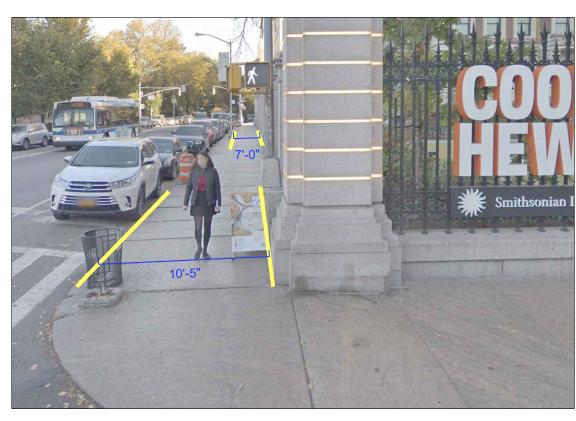

# **PROPOSED AREA** ENLARGEMENTS

. merinal month annord . 1004 ARCHER HUNTINGTON'S TOWN HOUSE at 1083 Fifth Avenue (far left) in 1904.

HISTORIC -PHOTO SHOWING FORMER WALL ENCLOSURE AT THIS ADDRESS

1 1083 FIFTH AVENUE - CIRCA 1904 Not to Scale