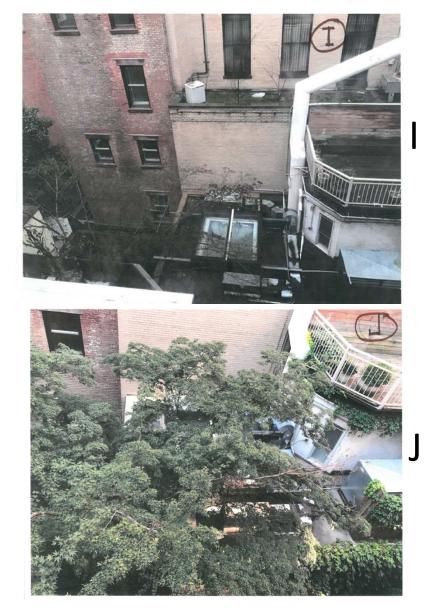

# REAR EXTENSION LEGALIZATION

38 East 73rd Street MANHATTAN **DAVID TURNER ARCHITECT, P.C.** 450 SEVENTH AVENUE, SUITE 1907, NEW YORK, NY 10123 (212) 594-0840

#### PHOTO MAP



38 East 73rd Street MANHATTAN DAVID TURNER ARCHITECT, P.C.

450 SEVENTH AVENUE, SUITE 1907, NEW YORK, NY 10123 (212) 594-0840

## SUBJECT BUILDING





38 East 73rd Street MANHATTAN DAVID TURNER ARCHITECT, P.C. 450 SEVENTH AVENUE, SUITE 1907, NEW YORK, NY 10123 (212) 594-0840

#### ADJACENT BUILDINGS





38 East 73rd Street MANHATTAN



## ADJACENT BUILDINGS



38 East 73rd Street MANHATTAN DAVID TURNER ARCHITECT, P.C. 450 SEVENTH AVENUE, SUITE 1907, NEW YORK, NY 10123 (212) 594-0840

## **REAR YARD PHOTOS**





38 East 74th Street MANHATTAN