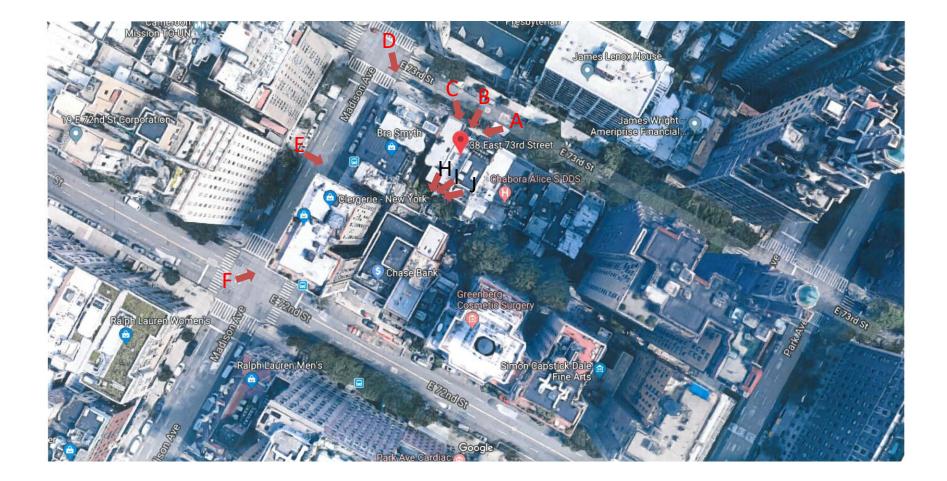

#### PHOTO MAP

38 East 73rd Street MANHATTAN DAVID TURNER ARCHITECT, P.C.

450 SEVENTH AVENUE, SUITE 1907, NEW YORK, NY 10123 (212) 594-0840