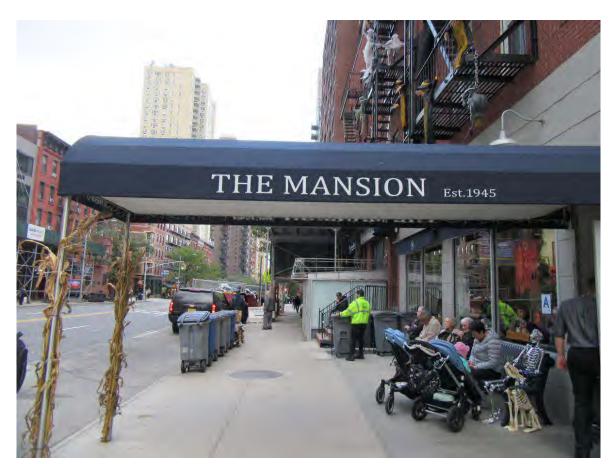

The proposed text amendment would enable unenclosed outdoor café use on the northern sidewalk on 86th Street, for a length of 125 feet. The applicant, Mansion Restaurant Inc, intends to apply for a license with the Department of Consumer Affairs to operate an unenclosed outdoor café at 1634 York Avenue, in Manhattan Community District 8.