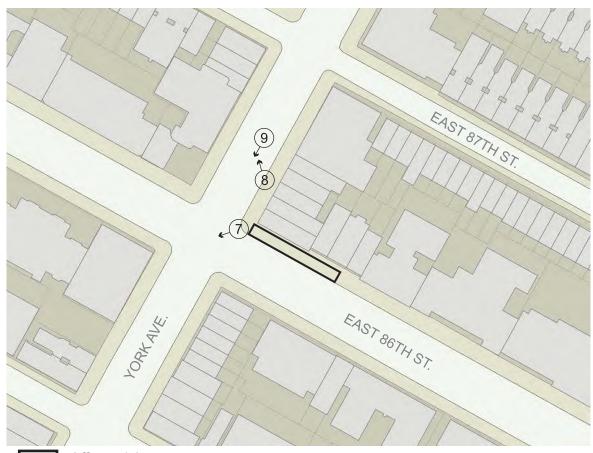

The proposed text amendment would enable unenclosed outdoor café use on the northern sidewalk on 86th Street, for a length of 125 feet. The applicant, Mansion Restaurant Inc, intends to apply for a license with the Department of Consumer Affairs to operate an unenclosed outdoor café at 1634 York Avenue, in Manhattan Community District 8.

# Land Use Review Application Department of City Planning 120 Broadway, 31st Floor, New York, NY 10271

|                                                              |        | N 17                                                                                                              | <u>-</u>                                    |                                       | to Broadway, 31 Proc                    | ii, New Tork, NT i        | 0271                                    |
|--------------------------------------------------------------|--------|-------------------------------------------------------------------------------------------------------------------|---------------------------------------------|---------------------------------------|-----------------------------------------|---------------------------|-----------------------------------------|
| City Planning will assign and stamp                          | r ,    | APPLICATION NUMBER                                                                                                | 078 Zi                                      | 24                                    | APPLICATION NU                          | MBER                      |                                         |
| reference number<br>nere                                     |        |                                                                                                                   |                                             |                                       |                                         |                           |                                         |
|                                                              |        | APPLICATION NUMBER                                                                                                |                                             |                                       | APPLICATION NU                          | MBER                      |                                         |
| 1                                                            |        | Yorkville Mansion                                                                                                 | Inc.                                        |                                       | John Phili                              | ps                        |                                         |
| <b>1.</b><br>APPLICANT AND<br>APPLICANT'S<br>REPRESENTATIVES |        | APPLICANT (COMPANY/A                                                                                              |                                             | ORGANIZATION) *                       |                                         | IMARY REPRESENTA          | TIVE                                    |
| NET NEOEMIATO                                                |        | STREET ADDRESS                                                                                                    |                                             |                                       | REPRESENTATIV                           | E'S COMPANY/AGEN          | ICY OR OTHER ORGANIZATION               |
|                                                              |        | New York                                                                                                          | NY                                          | 10028                                 |                                         |                           | :                                       |
|                                                              |        | CITY                                                                                                              | STATE                                       | ZIP                                   | STREET ADDRES                           | S                         |                                         |
|                                                              |        | (212)535-8888<br>AREA CODE TELEPHO                                                                                | NE# FAX                                     | #                                     | CITY                                    | STA                       | TE ZIP                                  |
|                                                              |        |                                                                                                                   |                                             |                                       |                                         |                           |                                         |
|                                                              |        | * List additional applic                                                                                          | cants below:                                |                                       | AREA CODE TI                            | ELEPHONE #                | FAX#                                    |
|                                                              |        | CO-APPLICANT (COMPAN                                                                                              | Y/AGENCY OR OTHE                            | ER ORGANIZATION                       | )                                       |                           |                                         |
|                                                              |        | CO-APPLICANT (COMPAN ADDITIONAL APPLICANT REPRESEN                                                                |                                             | ER ORGANIZATION                       | )                                       |                           |                                         |
|                                                              |        | Neil Weisbard, P                                                                                                  | ryor Cashma                                 | n LLP                                 | T/ENGINEER ETC.)                        | (212) 326-04<br>TELEPHONE |                                         |
| 2.<br>SITE DATA                                              |        | 1634 York Avenue<br>STREET ADDRESS                                                                                |                                             |                                       | The Mansion SWC PROJECT NAME (IF ANY)   |                           |                                         |
| If the site contains<br>nore than one<br>property complete   | the    | Northeast corner of York Avenue and East 86th Street DESCRIPTION OF PROPERTY BY BOUNDING STREETS OR CROSS STREETS |                                             |                                       |                                         |                           |                                         |
| LR Item 2. Site I<br>Attachment Sheet.                       |        | R 1 0 A , C 1 - 5 C o                                                                                             | ) m m e r c i a l<br>CT (INCLUDING SPE      | Overlay<br>CIAL ZONING DISTE          | RICT DESIGNATION, IF AI                 | 9a ZONING                 | SECTIONAL MAP NO(S).                    |
|                                                              |        | 1583, 1                                                                                                           |                                             |                                       |                                         | anhattan                  | 8                                       |
|                                                              |        | TAX BLOCK AND LOT NUI                                                                                             | MBER                                        |                                       | BOR                                     | OUGH                      | COMM. DIST.                             |
|                                                              |        | N / A  URBAN RENEWAL AREA,                                                                                        | HISTORIC DISTRICT                           | OR OTHER DESIGN                       | IATED AREA (IF ANY)                     |                           |                                         |
| •                                                            |        | IS SITE A NEW YORK CITY                                                                                           |                                             |                                       |                                         | Y                         | · · · · · · · · · · · · · · · · · · ·   |
| <b>3.</b><br>DESCRIPTION<br>OF PROPOSA                       |        | (If the entire project desc<br>sheet, identified as "LR it                                                        | cription does not fit<br>tem 3. Description | in this space, enter<br>of Proposal") | "see attached descript                  | ion" below and subn       | nit description on a separate           |
|                                                              |        | Coo ette abad day                                                                                                 | aavintian                                   |                                       |                                         |                           |                                         |
|                                                              |        | See attached des                                                                                                  | scription                                   |                                       |                                         | ا ا<br>الله               |                                         |
|                                                              |        | •                                                                                                                 |                                             |                                       | •                                       |                           |                                         |
| 4                                                            |        |                                                                                                                   |                                             |                                       |                                         | ### 20<br>                |                                         |
| 4.                                                           | 님      | CHANGE IN CITY MAP.                                                                                               |                                             | \$                                    | MODIFICATION                            | -                         | . • • • • • • • • • • • • • • • • • • • |
| ACTIONS<br>REQUESTED                                         |        | ZONING MAP AMENDM                                                                                                 |                                             | \$                                    |                                         | #s-                       | . (2.5)                                 |
| AND FEES                                                     |        | ZONING TEXT AMEND                                                                                                 |                                             | \$ <u>5445.00</u>                     | FOLLOW-UP                               | APPLICATIO                | \$<br>NN N⊕                             |
| Check<br>ppropriate                                          | 님      | ZONING SPECIAL PERI                                                                                               |                                             | \$                                    | C DENIEWAL                              | 711 2 2 3 7 11 10         |                                         |
| iction(s) and<br>ittach                                      | 님      | ZONING AUTHORIZATI                                                                                                |                                             | \$                                    | RENEWAL                                 | 4 DD 10 4 T 10            | \$                                      |
| upplemental                                                  | 님      | ZONING CERTIFICATIO                                                                                               |                                             | \$                                    | CTUED                                   | APPLICATIO                |                                         |
| orm)                                                         | 님      | PUBLIC FACILITY, SEL.                                                                                             |                                             | \$                                    | OTHER                                   | CEQ2<br>SPECIFY           | \$ 1880.0                               |
| No                                                           |        | DISPOSITION OF REAL                                                                                               |                                             | \$                                    |                                         |                           | . 7222                                  |
| supplemental form required                                   | 님      | URBAN DEVELOP=T AC                                                                                                |                                             | * 1914                                | 1-10 IAL F                              | EE (For all actions       | \$ <u>1,565.0</u>                       |
|                                                              | H      | URBAN RENEWAL PRO<br>HOUSING PLAN & PRO                                                                           |                                             | \$_\_\                                | Make Check or Mone                      | y Order payable to I      | Department of City Planning.            |
|                                                              | H      | FRANCHISE                                                                                                         |                                             | ,\$<br>\$                             | If fee exemption is cla                 |                           |                                         |
|                                                              |        | REVOCABLE CONSENT                                                                                                 |                                             | \$                                    |                                         |                           |                                         |
|                                                              |        | CONCESSION                                                                                                        |                                             | \$                                    |                                         |                           |                                         |
|                                                              | $\Box$ | LANDFILL                                                                                                          |                                             | \$                                    | Has pre-application n                   | neeting been held?        | □ NO ⊠ YES                              |
|                                                              | $\Box$ | OTHER (Describe)                                                                                                  |                                             |                                       | If yes Bob Tu                           |                           | 09/27/20                                |
|                                                              |        | (20000)                                                                                                           |                                             | \$                                    | *************************************** | e/Representative          | Date of meeting                         |