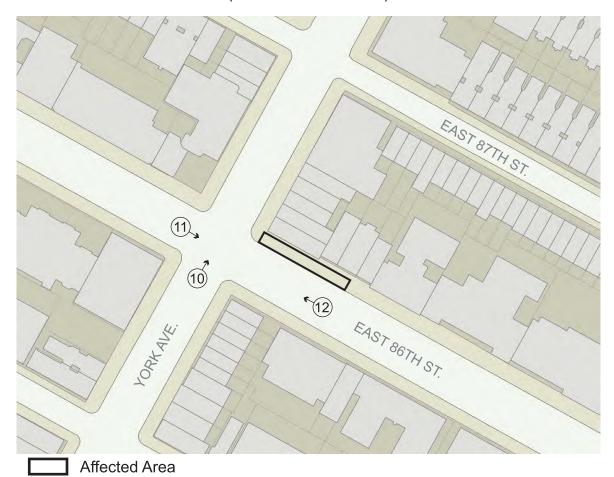

The proposed text amendment would enable unenclosed outdoor café use on the northern sidewalk on 86th Street, for a length of 125 feet. The applicant, Mansion Restaurant Inc, intends to apply for a license with the Department of Consumer Affairs to operate an unenclosed outdoor café at 1634 York Avenue, in Manhattan Community District 8.