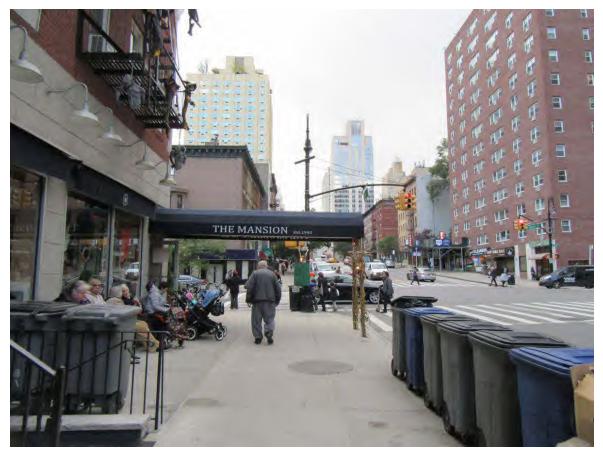

The proposed text amendment would enable unenclosed outdoor café use on the northern sidewalk on 86th Street, for a length of 125 feet. The applicant, Mansion Restaurant Inc, intends to apply for a license with the Department of Consumer Affairs to operate an unenclosed outdoor café at 1634 York Avenue, in Manhattan Community District 8.