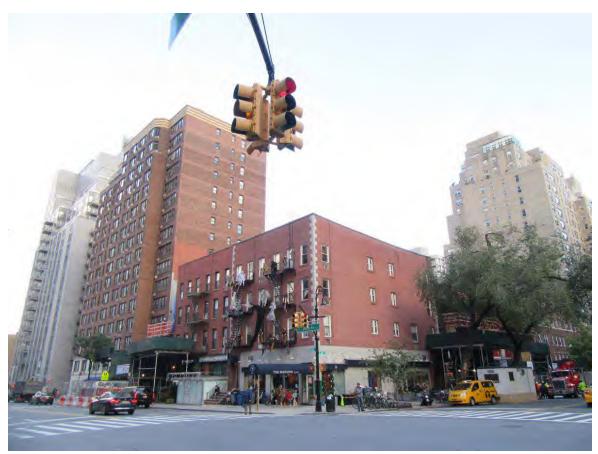

The proposed text amendment would enable unenclosed outdoor café use on the northern sidewalk on 86th Street, for a length of 125 feet. The applicant, Mansion Restaurant Inc, intends to apply for a license with the Department of Consumer Affairs to operate an unenclosed outdoor café at 1634 York Avenue, in Manhattan Community District 8.