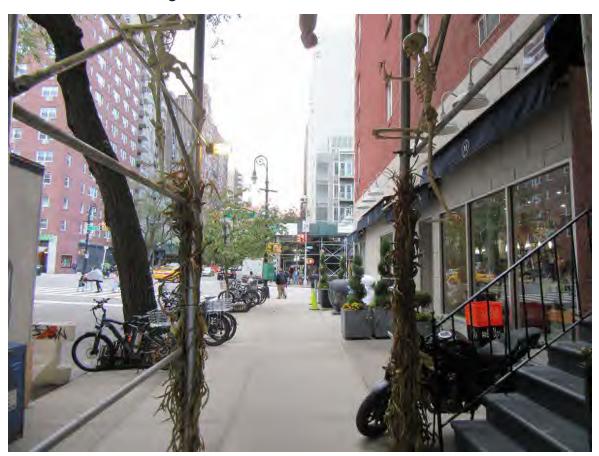

The proposed text amendment would enable unenclosed outdoor café use on the northern sidewalk on 86th Street, for a length of 125 feet. The applicant, Mansion Restaurant Inc, intends to apply for a license with the Department of Consumer Affairs to operate an unenclosed outdoor café at 1634 York Avenue, in Manhattan Community District 8.