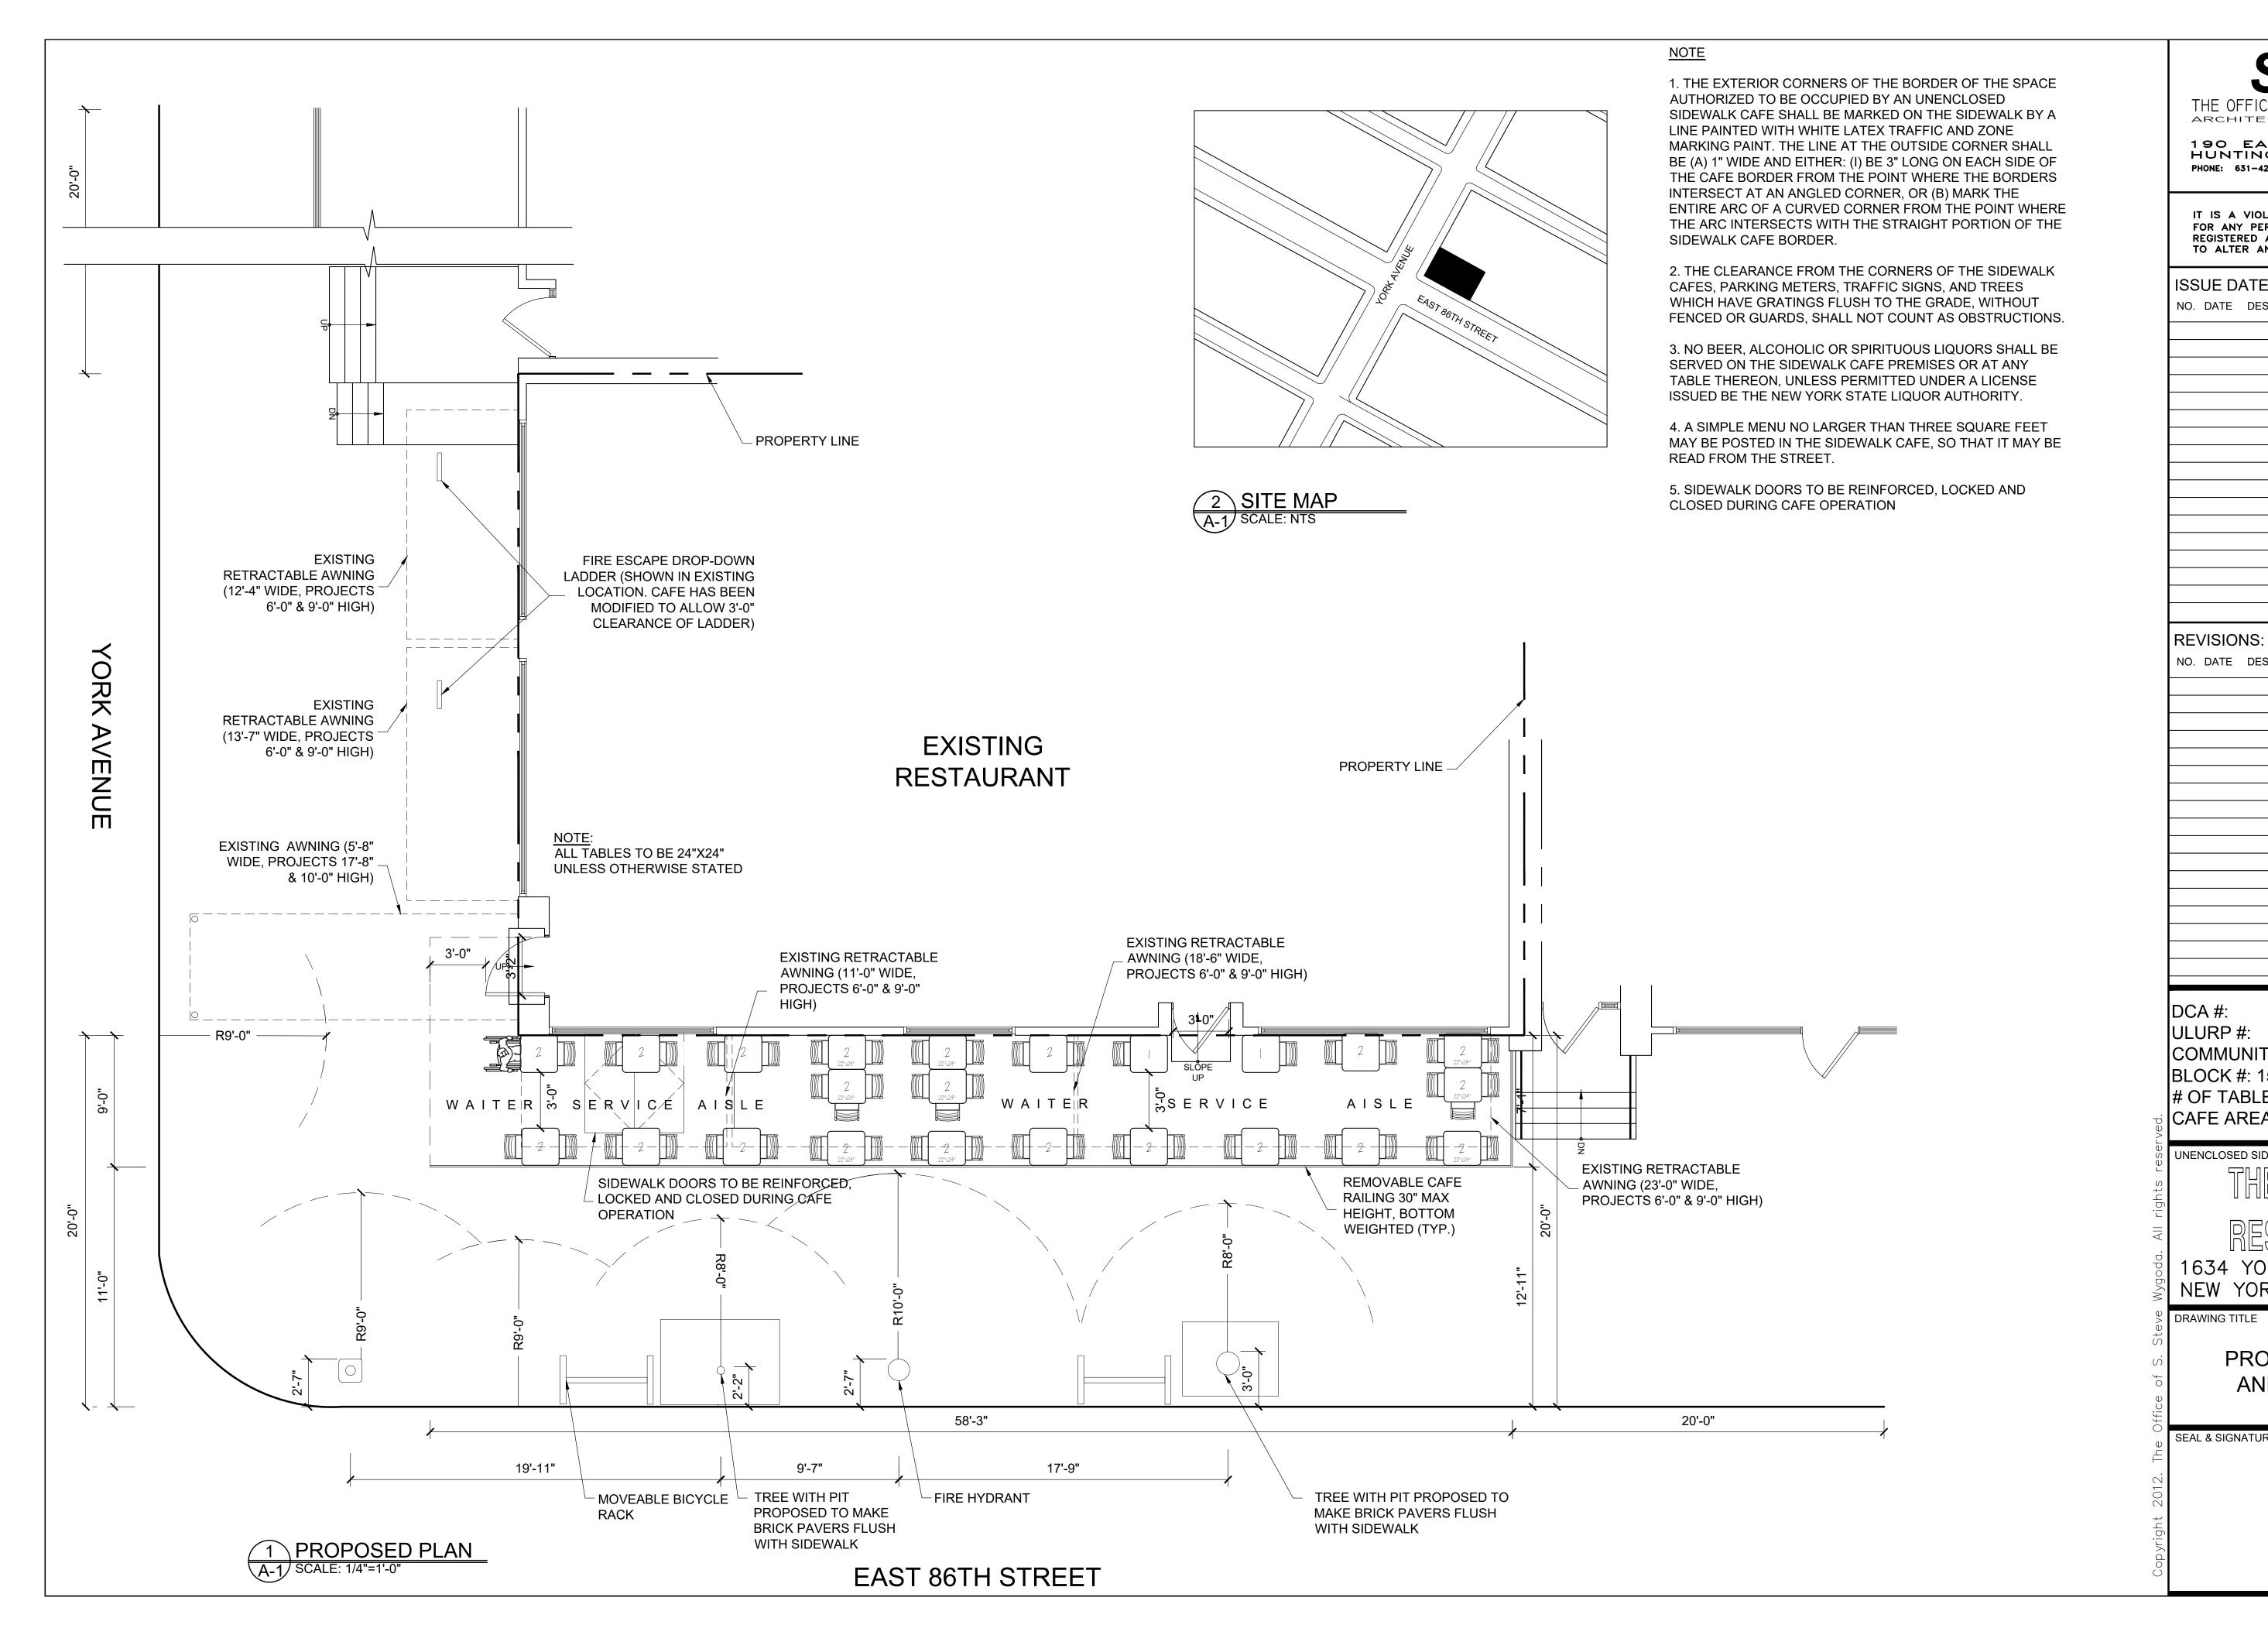

The proposed text amendment would enable unenclosed outdoor café use on the northern sidewalk on 86th Street, for a length of 125 feet. The applicant, Mansion Restaurant Inc, intends to apply for a license with the Department of Consumer Affairs to operate an unenclosed outdoor café at 1634 York Avenue, in Manhattan Community District 8.