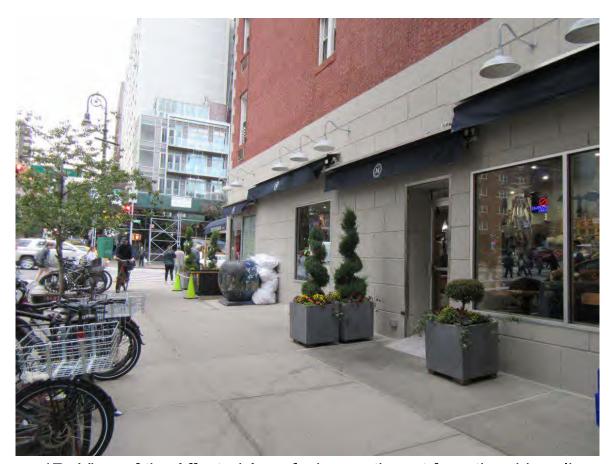

The proposed text amendment would enable unenclosed outdoor café use on the northern sidewalk on 86th Street, for a length of 125 feet. The applicant, Mansion Restaurant Inc, intends to apply for a license with the Department of Consumer Affairs to operate an unenclosed outdoor café at 1634 York Avenue, in Manhattan Community District 8.