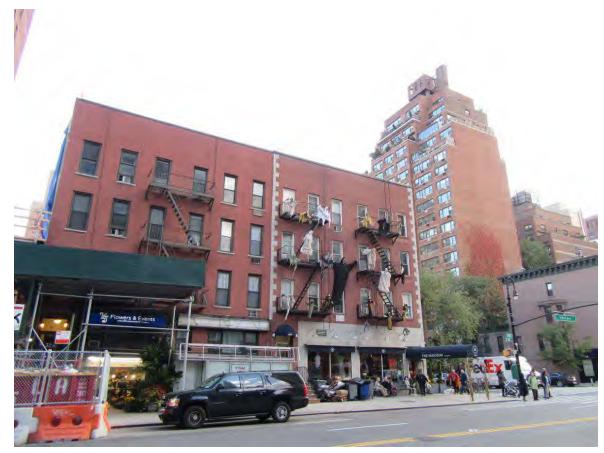

The proposed text amendment would enable unenclosed outdoor café use on the northern sidewalk on 86th Street, for a length of 125 feet. The applicant, Mansion Restaurant Inc, intends to apply for a license with the Department of Consumer Affairs to operate an unenclosed outdoor café at 1634 York Avenue, in Manhattan Community District 8.