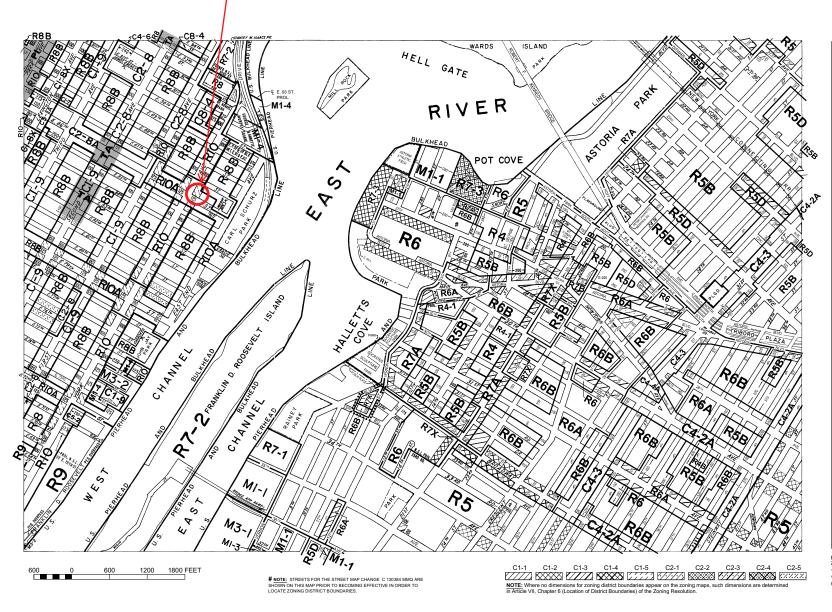

The proposed text amendment would enable unenclosed outdoor café use on the northern sidewalk on 86th Street, for a length of 125 feet. The applicant, Mansion Restaurant Inc, intends to apply for a license with the Department of Consumer Affairs to operate an unenclosed outdoor café at 1634 York Avenue, in Manhattan Community District 8.