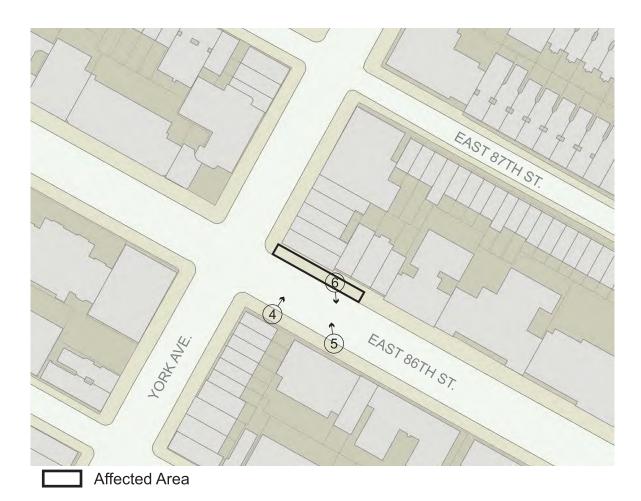

The proposed text amendment would enable unenclosed outdoor café use on the northern sidewalk on 86th Street, for a length of 125 feet. The applicant, Mansion Restaurant Inc, intends to apply for a license with the Department of Consumer Affairs to operate an unenclosed outdoor café at 1634 York Avenue, in Manhattan Community District 8.