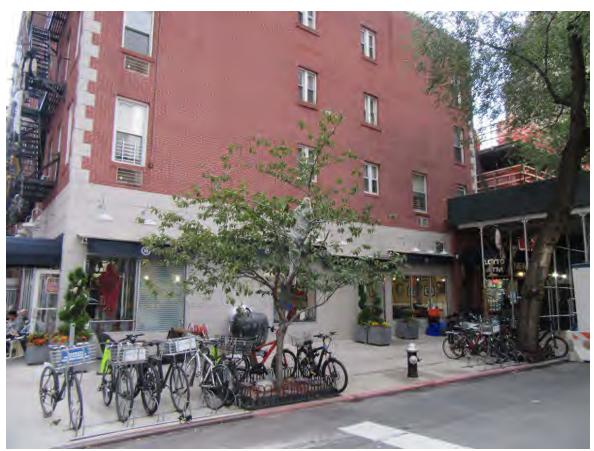

The proposed text amendment would enable unenclosed outdoor café use on the northern sidewalk on 86th Street, for a length of 125 feet. The applicant, Mansion Restaurant Inc, intends to apply for a license with the Department of Consumer Affairs to operate an unenclosed outdoor café at 1634 York Avenue, in Manhattan Community District 8.