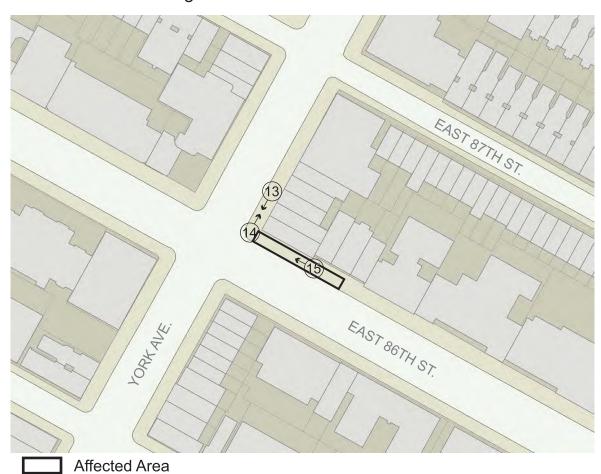

The proposed text amendment would enable unenclosed outdoor café use on the northern sidewalk on 86th Street, for a length of 125 feet. The applicant, Mansion Restaurant Inc, intends to apply for a license with the Department of Consumer Affairs to operate an unenclosed outdoor café at 1634 York Avenue, in Manhattan Community District 8.