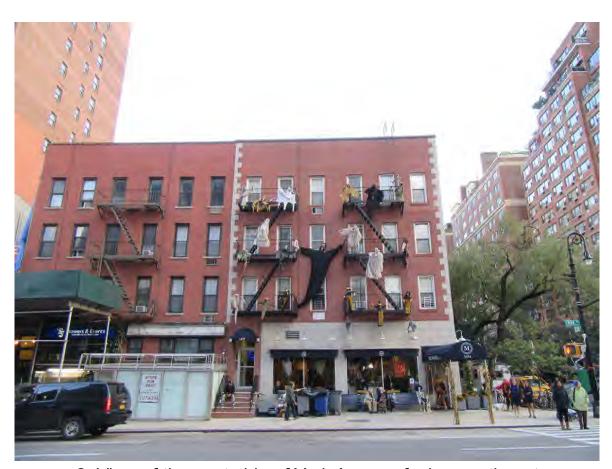

The proposed text amendment would enable unenclosed outdoor café use on the northern sidewalk on 86th Street, for a length of 125 feet. The applicant, Mansion Restaurant Inc, intends to apply for a license with the Department of Consumer Affairs to operate an unenclosed outdoor café at 1634 York Avenue, in Manhattan Community District 8.