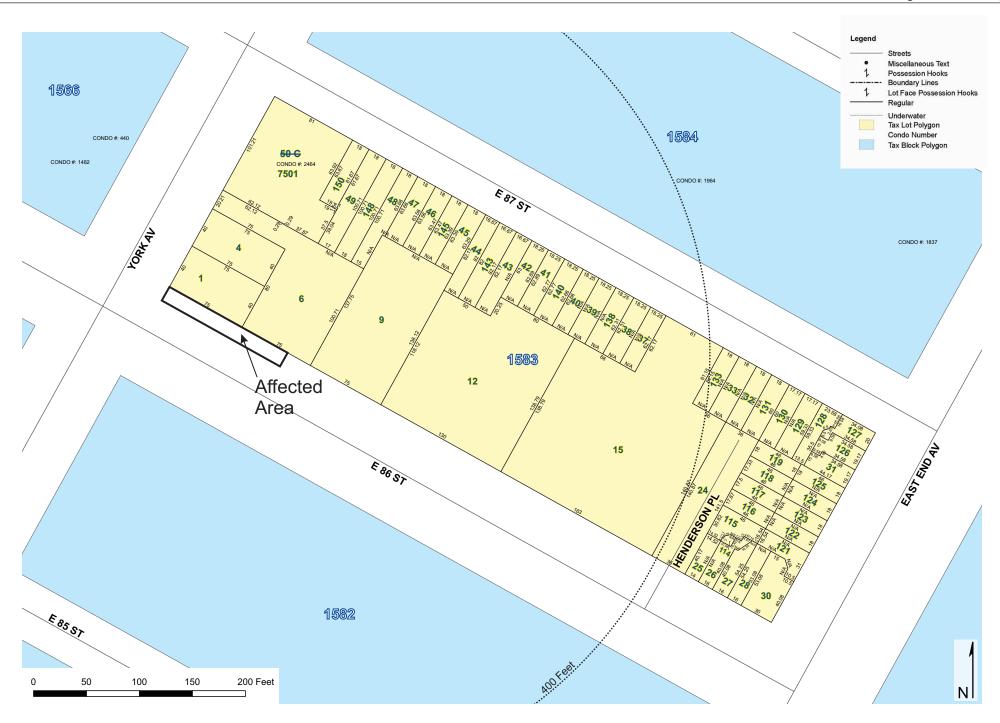

The proposed text amendment would enable unenclosed outdoor café use on the northern sidewalk on 86th Street, for a length of 125 feet. The applicant, Mansion Restaurant Inc, intends to apply for a license with the Department of Consumer Affairs to operate an unenclosed outdoor café at 1634 York Avenue, in Manhattan Community District 8.