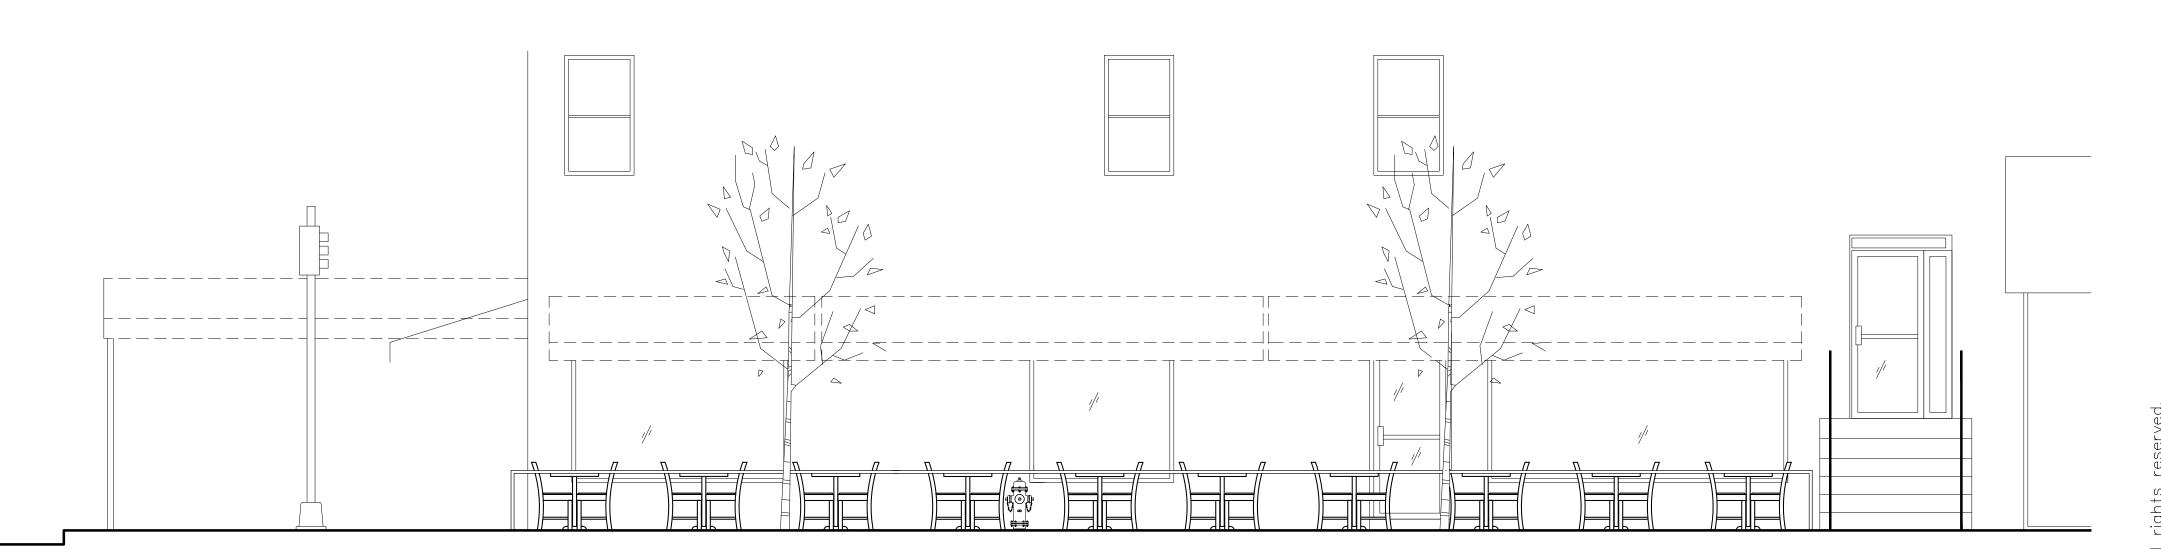

The proposed text amendment would enable unenclosed outdoor café use on the northern sidewalk on 86th Street, for a length of 125 feet. The applicant, Mansion Restaurant Inc, intends to apply for a license with the Department of Consumer Affairs to operate an unenclosed outdoor café at 1634 York Avenue, in Manhattan Community District 8.