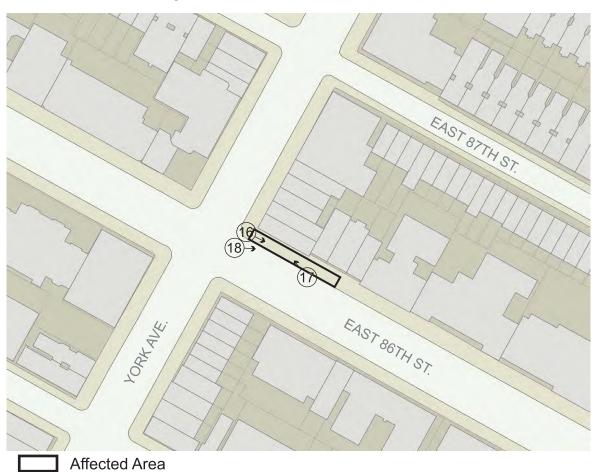

The proposed text amendment would enable unenclosed outdoor café use on the northern sidewalk on 86th Street, for a length of 125 feet. The applicant, Mansion Restaurant Inc, intends to apply for a license with the Department of Consumer Affairs to operate an unenclosed outdoor café at 1634 York Avenue, in Manhattan Community District 8.