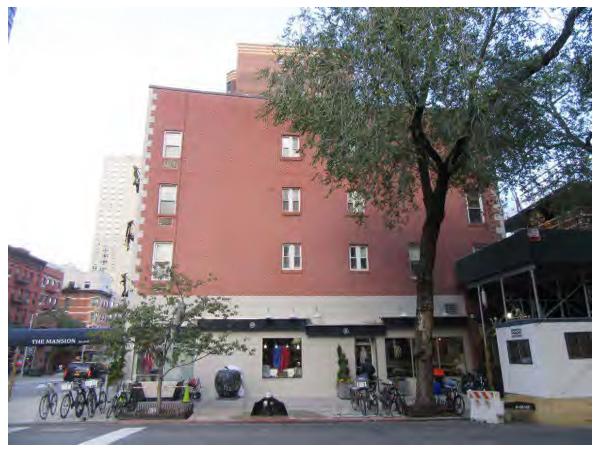

The proposed text amendment would enable unenclosed outdoor café use on the northern sidewalk on 86th Street, for a length of 125 feet. The applicant, Mansion Restaurant Inc, intends to apply for a license with the Department of Consumer Affairs to operate an unenclosed outdoor café at 1634 York Avenue, in Manhattan Community District 8.