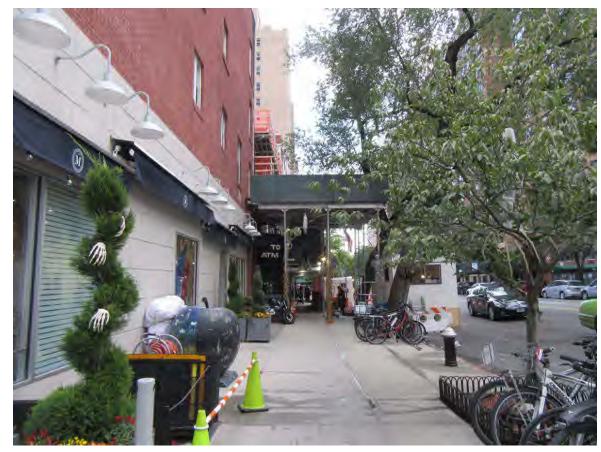

The proposed text amendment would enable unenclosed outdoor café use on the northern sidewalk on 86th Street, for a length of 125 feet. The applicant, Mansion Restaurant Inc, intends to apply for a license with the Department of Consumer Affairs to operate an unenclosed outdoor café at 1634 York Avenue, in Manhattan Community District 8.