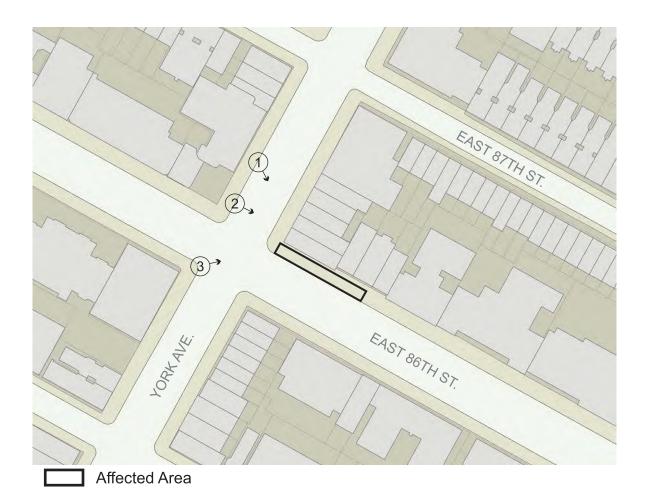

The proposed text amendment would enable unenclosed outdoor café use on the northern sidewalk on 86th Street, for a length of 125 feet. The applicant, Mansion Restaurant Inc, intends to apply for a license with the Department of Consumer Affairs to operate an unenclosed outdoor café at 1634 York Avenue, in Manhattan Community District 8.