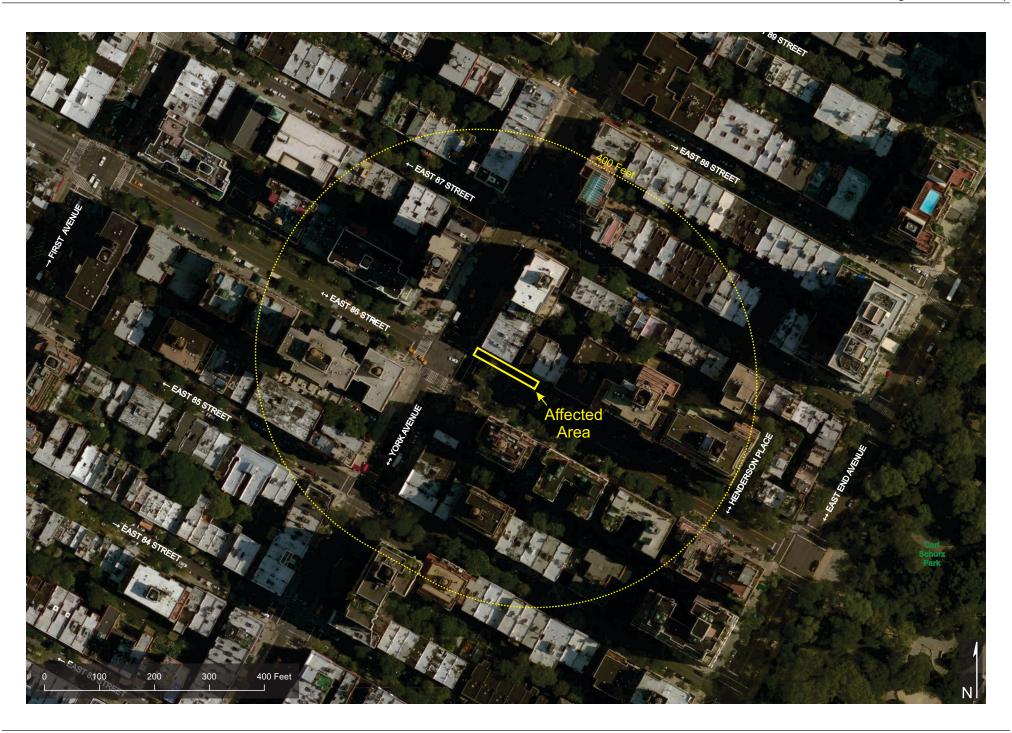

The proposed text amendment would enable unenclosed outdoor café use on the northern sidewalk on 86th Street, for a length of 125 feet. The applicant, Mansion Restaurant Inc, intends to apply for a license with the Department of Consumer Affairs to operate an unenclosed outdoor café at 1634 York Avenue, in Manhattan Community District 8.