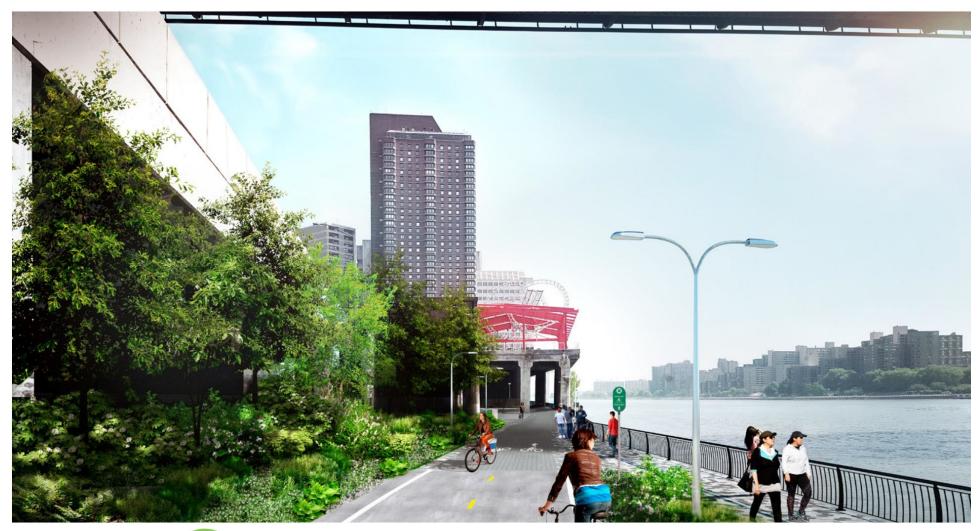

# **NHSI MANHSI MANHS KLN BKLN BKLI ISBX QNSBX QNSB**

## East Midtown Greenway and Andrew Haswell Green Park 53<sup>rd</sup> – 62<sup>st</sup> Street

5 December 2019



#### East Midtown Waterfront Esplanade







#### EMG and Andrew Haswell Green Park





#### Sutton Place Park





5













#### Existing Conditions South of AHG











### Schedule



- Construction starting fall 2019 in Area 1 and 60<sup>th</sup> Street Ramp
- East 54<sup>th</sup> Street and Sutton Place Park work in 2020
- Bridge installation 2021
- Greenway and 2B open 2022



#### Typical in-water construction equipment



Barge mounted drill rig





#### Andrew .... Concept Plan Fall 2018 Andrew Haswell Green Phase 3 62nd STREET 61st STREET **FRAMP DPR VEHICLE & EQUIPMENT PARKING** FDR DPR M&O FULL HEIGHT INFILL WALL MECHANICAL, ELECTRICAL, & SECURITY ROOMS DPR M&O CONCRETE SOUND WALL 8'- 0" concrete sound wall between piers of the FDR 10000 EMG TRANSITION SHARED USE PATH PHASE 2B SHARED USE PATH BRIDGE OVERHEAD **1** COMFORT STATION / DRINKING FOUNTAINS 6 CONCESSIONS - Serving pre-prepared food with area for prep & storage **2** BIKE STORAGE