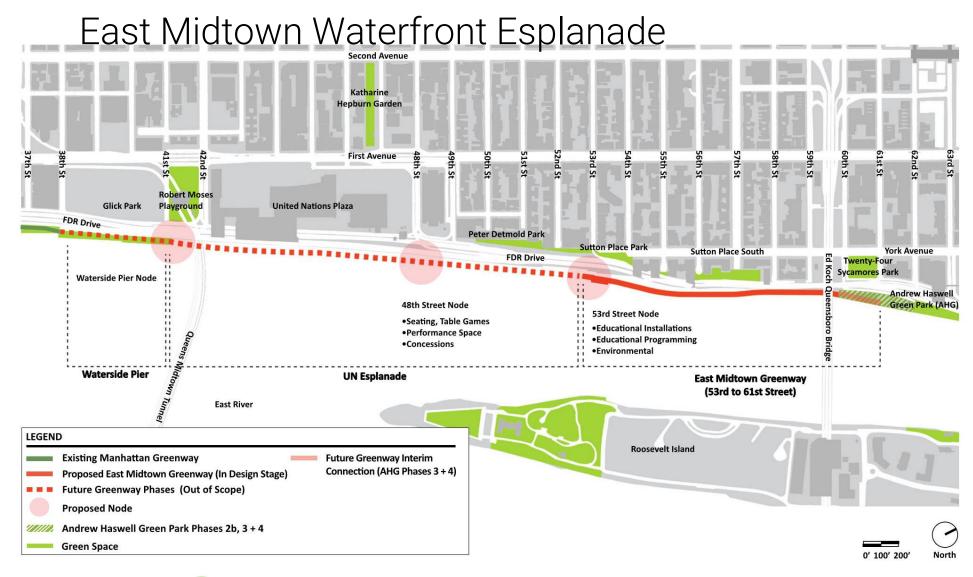

# **NHSI MANHSI MANHS KLN BKLN BKLI ISBX QNSBX QNSB**

## East Midtown Greenway and Andrew Haswell Green Park 53<sup>rd</sup> – 62<sup>st</sup> Street

5 December 2019



#### East Midtown Waterfront Esplanade







#### EMG and Andrew Haswell Green Park





#### Sutton Place Park





5













#### Existing Conditions South of AHG











### Schedule



- Construction starting fall 2019 in Area 1 and 60<sup>th</sup> Street Ramp
- East 54<sup>th</sup> Street and Sutton Place Park work in 2020
- Bridge installation 2021
- Greenway and 2B open 2022



#### Typical in-water construction equipment



Barge mounted drill rig





#### Andrew .... Concept Plan Fall 2018 Andrew Haswell Green Phase 3 62nd STREET 61st STREET **FRAMP DPR VEHICLE & EQUIPMENT PARKING** FDR DPR M&O FULL HEIGHT INFILL WALL MECHANICAL, ELECTRICAL, & SECURITY ROOMS DPR M&O CONCRETE SOUND WALL 8'- 0" concrete sound wall between piers of the FDR 10000 EMG TRANSITION SHARED USE PATH PHASE 2B SHARED USE PATH BRIDGE OVERHEA