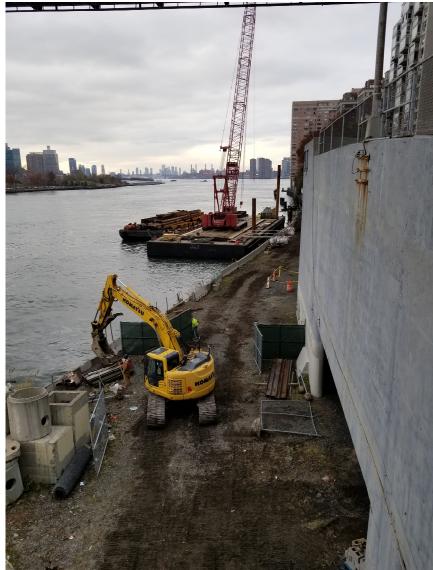

#### Existing Conditions South of AHG

#### Typical in-water construction equipment

Barge mounted drill rig