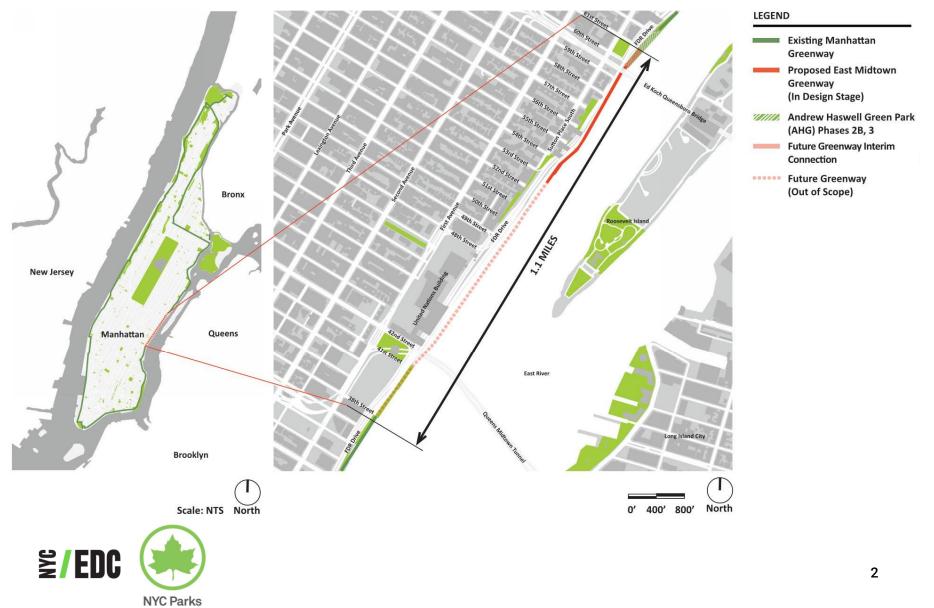

## East Midtown Greenway and Andrew Haswell Green Park 53<sup>rd</sup> – 62<sup>st</sup> Street

5 December 2019

### Schedule

- Construction starting fall 2019 in Area 1 and 60<sup>th</sup> Street Ramp
- East 54<sup>th</sup> Street and Sutton Place Park work in 2020
- Bridge installation 2021
- Greenway and 2B open 2022