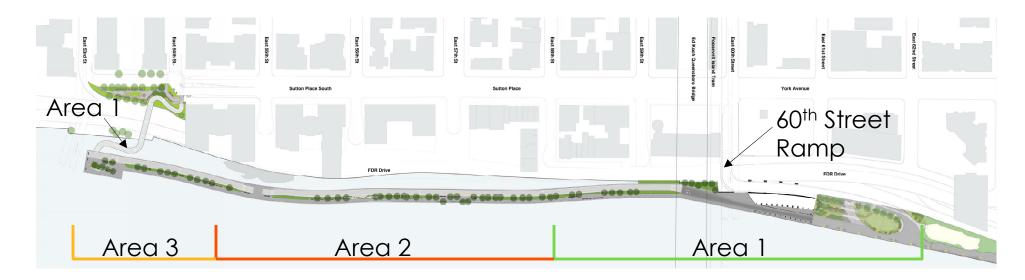

### Schedule

- Construction starting fall 2019 in Area 1 and 60<sup>th</sup> Street Ramp
- East 54<sup>th</sup> Street and Sutton Place Park work in 2020
- Bridge installation 2021
- Greenway and 2B open 2022