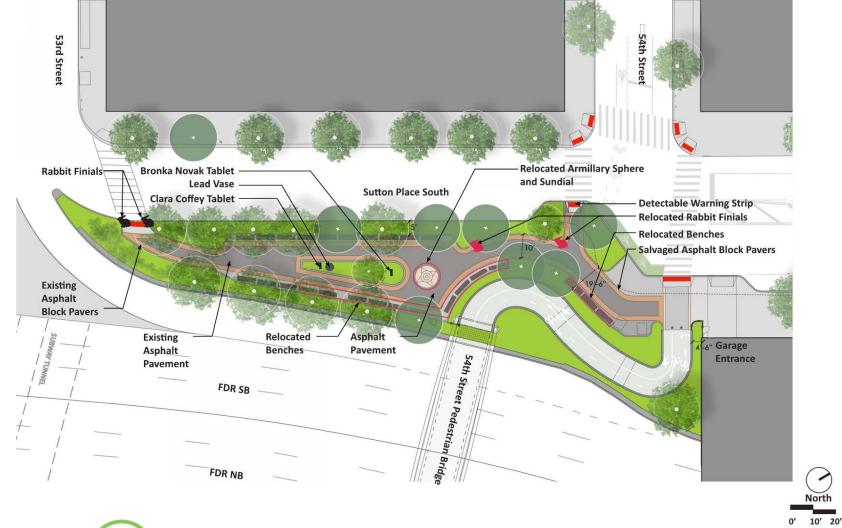

# **NHSI MANHSI MANHS KLN BKLN BKLI ISBX QNSBX QNSB**

## East Midtown Greenway and Andrew Haswell Green Park 53<sup>rd</sup> – 62<sup>st</sup> Street

5 December 2019



#### East Midtown Waterfront Esplanade







#### EMG and Andrew Haswell Green Park





#### Sutton Place Park





5













#### Existing Conditions South of AHG











### Schedule



- Construction starting fall 2019 in Area 1 and 60<sup>th</sup> Street Ramp
- East 54<sup>th</sup> Street and Sutton Place Park work in 2020
- Bridge installation 2021
- Greenway and 2B open 2022



#### Typical in-water construction equipment



Barge mounted drill rig





#### Andrew .... Concept Plan Fall 2018 Andrew Haswell Green Phase 3 62nd STREET 61st STREET **FRAMP DPR VEHICLE & EQUIPMENT PARKING** FDR DPR M&O FULL HEIGHT INFILL WALL MECHANICAL, ELECTRICAL, & SECURITY ROOMS DPR M&O CONCRETE SOUND WALL 8'- 0" concrete sound wall between piers of the FDR 10000 EMG TRANSITION SHARED USE PATH PHASE 2B SHARED USE PATH BRIDGE OVERHEAD **1** COMFORT STATION / DRINKING FOUNTAINS 6 CONCESSIONS - Serving pre