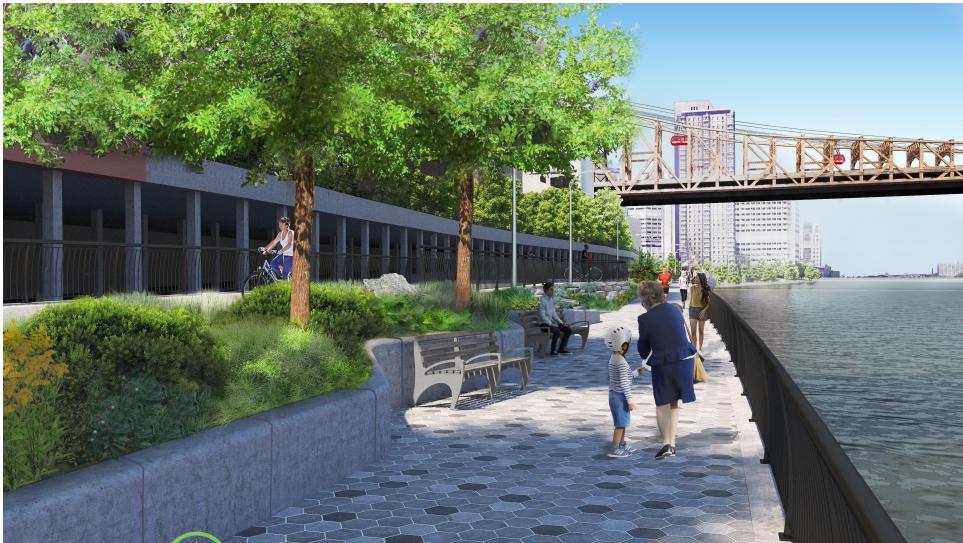

# **NHSI MANHSI MANHS KLN BKLN BKLI ISBX QNSBX QNSB**

## East Midtown Greenway and Andrew Haswell Green Park 53<sup>rd</sup> – 62<sup>st</sup> Street

5 December 2019



#### East Midtown Waterfront Esplanade







#### EMG and Andrew Haswell Green Park





#### Sutton Place Park





5













#### Existing Conditions South of AHG











### Schedule



- Construction starting fall 2019 in Area 1 and 60<sup>th</sup> Street Ramp
- East 54<sup>th</sup> Street and Sutton Place Park work in 2020
- Bridge installation 2021
- Greenway and 2B open 2022



#### Typical in-water construction equipment



Barge mounted drill rig





#### Andrew .... Concept Plan Fall 2018 Andrew Haswell Green Phase 3 62nd STREET 61st STREET **FRAMP DPR VEHICLE & EQUIPMENT PARKING** FDR DPR M&O FULL HEIGHT INFILL WALL MECHANICAL, ELECTRICAL, & SECURITY ROOMS DPR M&O CONCRETE SOUND WALL 8'- 0" concrete sound wall between piers of the FDR 10000 EMG TRANSITION SHARED USE PATH PHASE 2B SHARED USE PATH BRIDGE OVERHEAD **1** COMFORT STATION / DRINKING FOUNTAINS 6 CONCESSIONS - Serving pre-prepared food