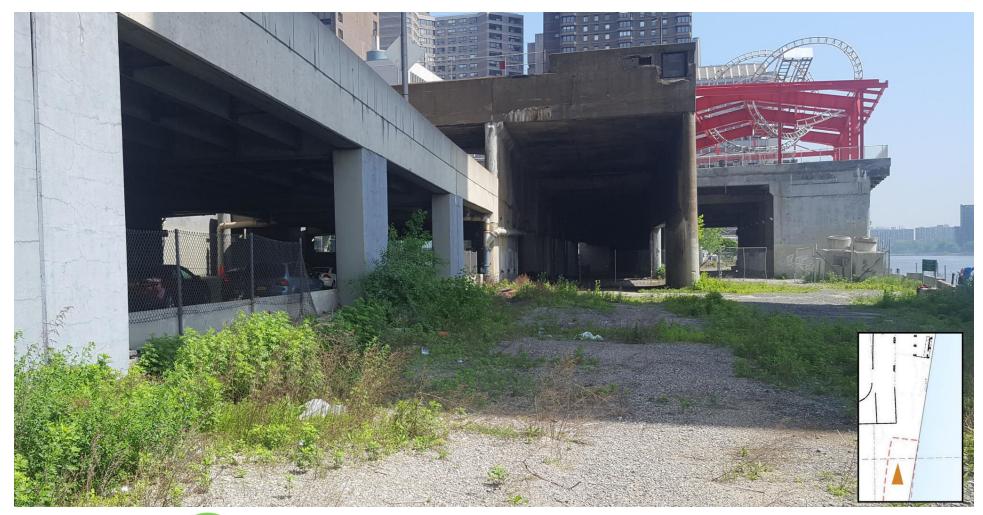

# **NHSI MANHSI MANHS KLN BKLN BKLI ISBX QNSBX QNSB**

## East Midtown Greenway and Andrew Haswell Green Park 53<sup>rd</sup> – 62<sup>st</sup> Street

5 December 2019



#### East Midtown Waterfront Esplanade







#### EMG and Andrew Haswell Green Park





#### Sutton Place Park





5













#### Existing Conditions South of AHG











### Schedule



- Construction starting fall 2019 in Area 1 and 60<sup>th</sup> Street Ramp
- East 54<sup>th</sup> Street and Sutton Place Park work in 2020
- Bridge installation 2021
- Greenway and 2B open 2022



#### Typical in-water construction equipment



Barge mounted drill rig





#### Andrew .... Concept Plan Fall 2018 Andrew Haswell Green Phase 3 62nd STREET 61st STREET **FRAMP DPR VEHICLE & EQUIPMENT PARKING** FDR DPR M&O FULL HEIGHT INFILL WALL MECHANICAL, ELECTRICAL, & SECURITY ROOMS DPR M&O CONCRETE SOUND WALL 8'- 0" concrete sound wall between piers of the FDR 10000 EMG TRANSITION SHARED USE PATH PHASE 2B SHARED USE PATH BRIDGE OVERHEAD **1** COMFORT STATION / DRINKING FOUNTAINS 6 CONCESSIONS - Serving pre-prepared food with area for prep & storage **2** BIKE STO