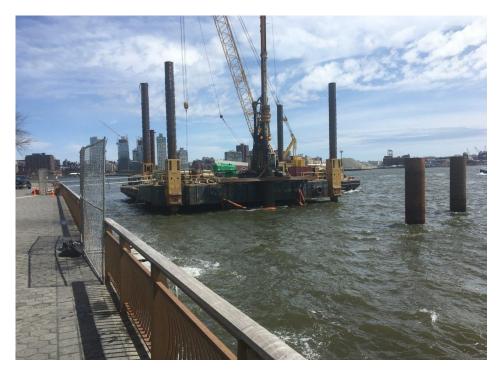

# **NHSI MANHSI MANHS KLN BKLN BKLI ISBX QNSBX QNSB**

## East Midtown Greenway and Andrew Haswell Green Park 53<sup>rd</sup> – 62<sup>st</sup> Street

5 December 2019



#### East Midtown Waterfront Esplanade







#### EMG and Andrew Haswell Green Park





#### Sutton Place Park





5













#### Existing Conditions South of AHG











### Schedule



- Construction starting fall 2019 in Area 1 and 60<sup>th</sup> Street Ramp
- East 54<sup>th</sup> Street and Sutton Place Park work in 2020
- Bridge installation 2021
- Greenway and 2B open 2022



#### Typical in-water construction equipment



Barge mounted drill rig





#### Andrew .... Concept Plan Fall 2018 Andrew Haswell Green Phase 3 62nd STREET 61st STREET **FRAMP DPR VEHICLE & EQUIPMENT PARKING** FDR DPR M&O FULL HEIGHT INFILL WALL MECHANICAL, ELECTRICAL, & SECURITY ROOMS DPR M&O CONCRETE SOUND WALL 8'- 0" concrete sound wall between piers of the FDR 10000 EMG TRANSITION SHARED USE PATH PHASE 2B SHARED USE PATH BRIDGE OVERHEAD **1** COMFORT STATION / DRINKING FOUNTAINS 6 CONCESSIONS - Serving pre-prepared food with area for prep & storage **2** BIKE STORAGE 7 CAFE SEATING AND "INDOOR" TERRACE **3 WIFI / CHARGING STATIONS** - Moveable tables and chairs serving concessions under - Charging station kiosks with Wifi throughout the space cover of the Heliport structure, with the ability to move out of the way for large gath