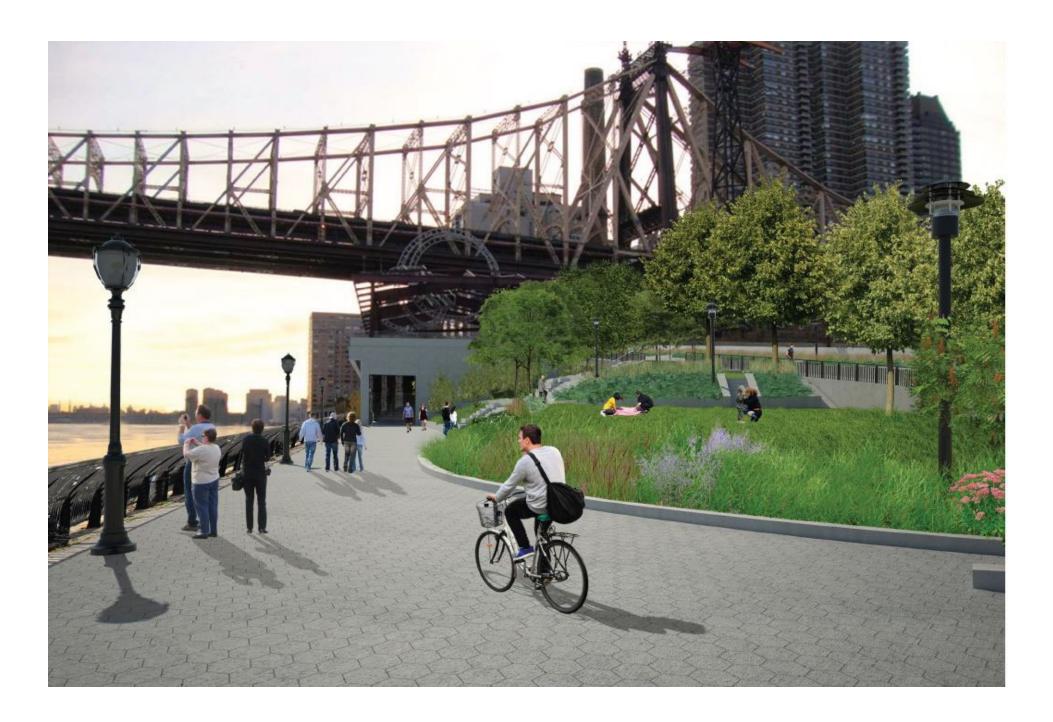

# **NHSI MANHSI MANHS KLN BKLN BKLI ISBX QNSBX QNSB**

## East Midtown Greenway and Andrew Haswell Green Park 53<sup>rd</sup> – 62<sup>st</sup> Street

5 December 2019



#### East Midtown Waterfront Esplanade







#### EMG and Andrew Haswell Green Park





#### Sutton Place Park





5













#### Existing Conditions South of AHG











### Schedule



- Construction starting fall 2019 in Area 1 and 60<sup>th</sup> Street Ramp
- East 54<sup>th</sup> Street and Sutton Place Park work in 2020
- Bridge installation 2021
- Greenway and 2B open 2022



#### Typical in-water construction equipment



Barge mounted drill rig





#### Andrew .... Concept Plan Fall 2018 Andrew Haswell Green Phase 3 62nd STREET 61st STREET **FRAMP DPR VEHICLE & EQUIPMENT PARKING** FDR DPR M&O FULL HEIGHT INFILL WALL MECHANICAL, ELECTRICAL, & SECURITY ROOMS DPR M&O CONCRETE SOUND WALL 8'- 0" concrete sound wall between piers of the FDR 10000 EMG TRANSITION SHARED USE PATH PHASE 2B SHARED USE PATH BRIDGE OVERHEAD **1** COMFORT STATION / DRINKING FOUNTAINS 6 CONCESSIONS - Serving pre-prepared food with area for prep & storage **2** BIKE STORAGE 7 C