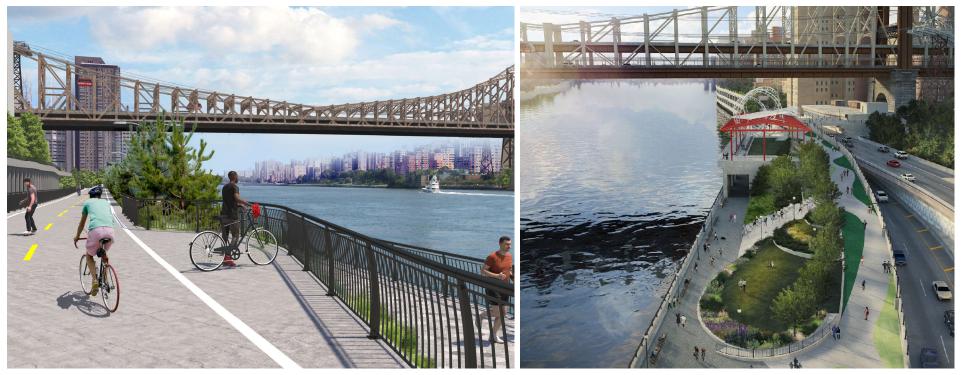

ared food with area for prep & storage **2** BIKE STORAGE 7 CAFE SEATING AND "INDOOR" TERRACE **3 WIFI / CHARGING STATIONS** - Moveable tables and chairs serving concessions under - Charging station kiosks with Wifi throughout the space cover of the Heliport structure, with the ability to move out of the way for large gatherings 4 SWINGS 8 COURTYARD SEATING - Bench swings on steel beams - Lookout to East River with 2'-0" swinging area clearance - Additional "outdoor" seating near concessions = = = PHASE 3 LIMITS **5 WATER EDGE SEATING 9 GREEN GROVE** - Benches overlooking Roosevelt Island, demarcating - Trees and plants that can offer a green backdrop to the **BUILDING AREA** the edge of the shared use path coming off the EMG FDR and 60th Street Ramp structures **≧/EDC**

#### Questions?