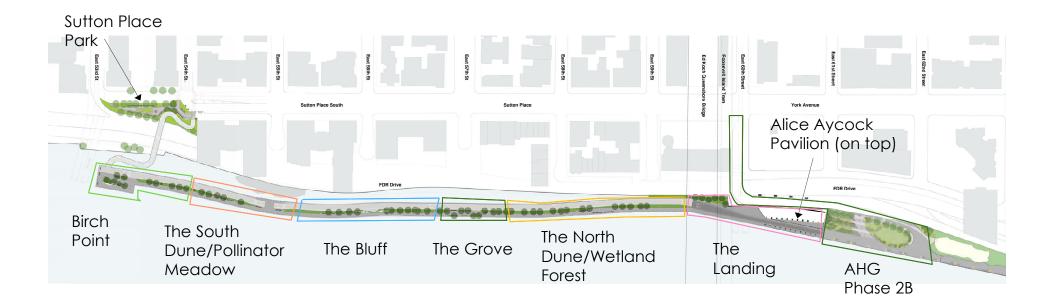

# **NHSI MANHSI MANHS KLN BKLN BKLI ISBX QNSBX QNSB**

## East Midtown Greenway and Andrew Haswell Green Park 53<sup>rd</sup> – 62<sup>st</sup> Street

5 December 2019



#### East Midtown Waterfront Esplanade







#### EMG and Andrew Haswell Green Park





#### Sutton Place Park





5













#### Existing Conditions South of AHG











### Schedule



- Construction starting fall 2019 in Area 1 and 60<sup>th</sup> Street Ramp
- East 54<sup>th</sup> Street and Sutton Place Park work in 2020
- Bridge installation 2021
- Greenway and 2B open 2022



#### Typical in-water construction equipment



Barge mounted drill rig





#### Andrew .... Concept Plan Fall 2018 Andrew Haswell Green Phase 3 62nd STREET 61st STREET **FRAMP DPR VEHICLE & EQUIPMENT PARKING** FDR DPR M&O FULL HEIGHT INFILL WALL MECHANICAL, ELECTRICAL, & SECURITY ROOMS DPR M&O CONCRETE SOUND WALL 8'- 0" concrete sound wall between piers of the FDR 10000 EMG TRANSITION SHARED USE PATH PHASE 2B SHARED USE PATH BRIDGE OVERHEAD **1** COMFORT STATION / DRINKING FOUNTAINS