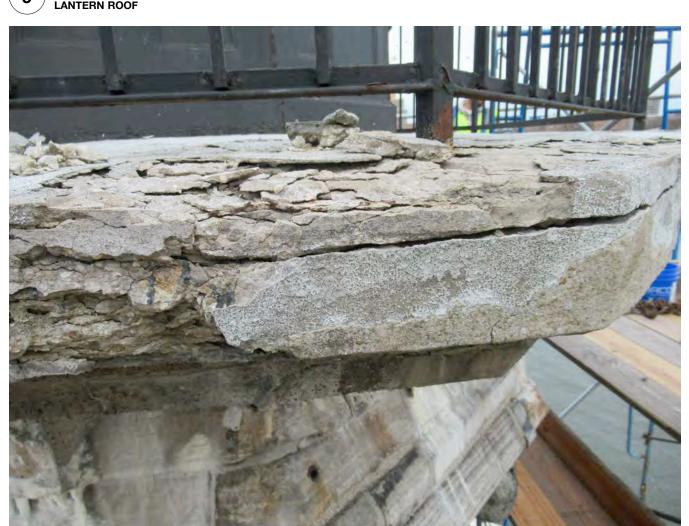

10 PAINT FAILURE & GALVANIC CORROSION
LANTERN PARAPET WALL

SEVERELY CRACKED, SPALLED CONCRETE & DELAMINATED TRAFFIC SURFACE OBSERVATION DECK

PAINT FAILURE, CORROSION OF UNDERLYING METAL & LOOSE FASTENERS
LANTERN PARAPET WALL TOP