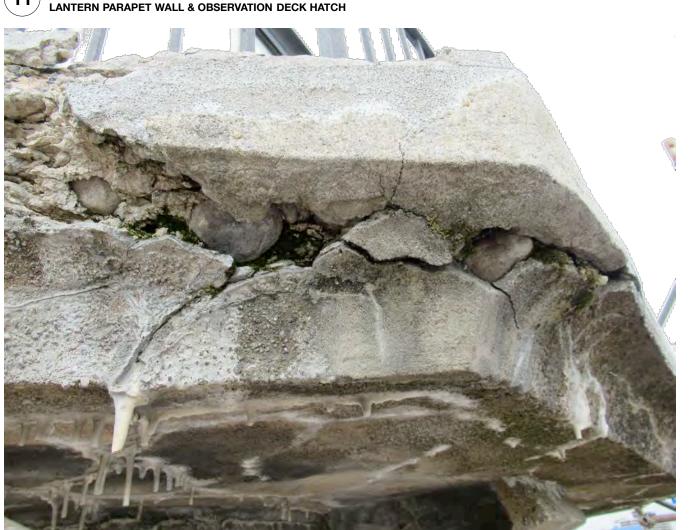

7 CRACKED CAST IRON PANEL, PAINT FAILURE & GALVANIC CORROSION LANTERN ROOF

PAINT FAILURE, CORROSION OF UNDERLYING METAL & SEPARATION B/N LANTERN & DECK LANTERN PARAPET WALL & OBSERVATION DECK HATCH

15 DETERIORATED MASONRY MORTAR JOINTS
OBSERVATION DECK