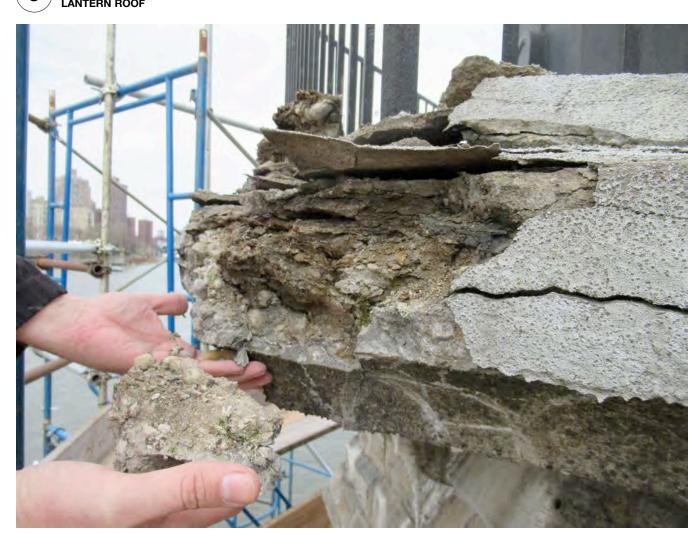

9 CAST IRON PANEL SEPARATION & DEFORMATION LANTERN ROOF

SEVERELY CRACKED, SPALLED CONCRETE & DELAMINATED TRAFFIC SURFACE OBSERVATION DECK

PRACTURED CAST IRON VENTILATOR ORB
LANTERN ROOF

6 CAST IRON PANEL SEPARATION, PAINT FAILURE & GALVANIC CORROSION LANTERN ROOF

10 PAINT FAILURE & GALVANIC CORROSION
LANTERN PARAPET WALL

SEVERELY CRACKED, SPALLED CONCRETE & DELAMINATED TRAFFIC SURFACE OBSERVATION DECK

PAINT FAILURE, CORROSION OF UNDERLYING METAL & LOOSE FASTENERS
LANTERN PARAPET WALL TOP