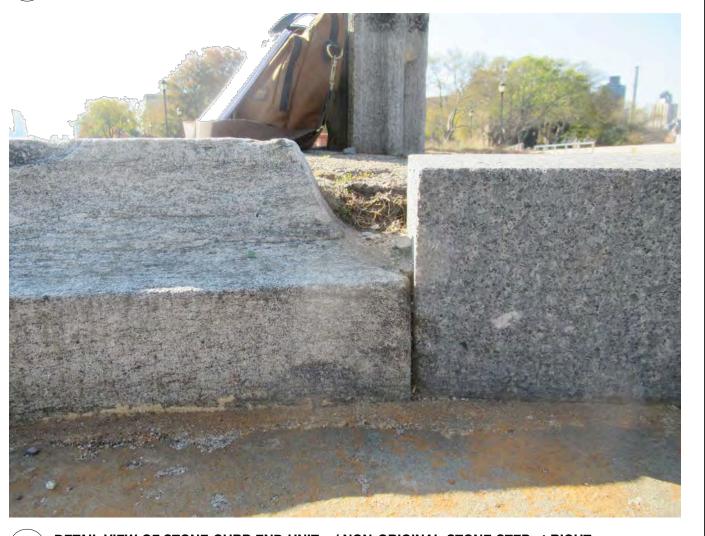

STONE SPALL
WINDOW SURROUND, TYPICAL CONDITION

DETAIL VIEW OF STONE CURB END UNIT w/ NON-ORIGINAL STONE STEP at RIGHT DEPRESSED PAVED AREA