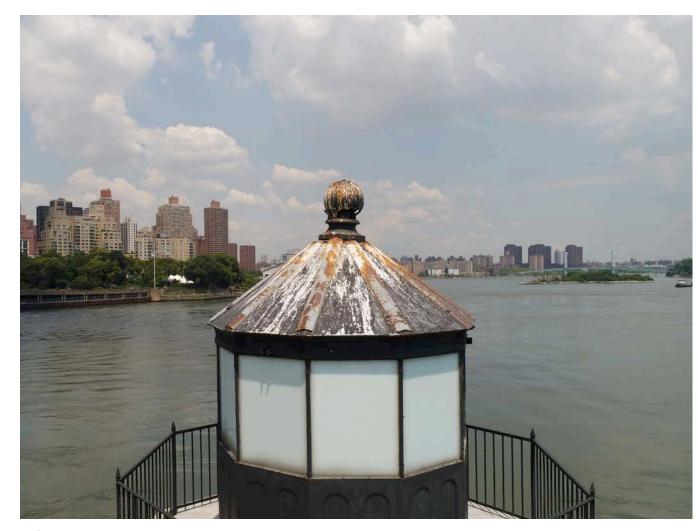

ANCE DOOR & STONE GABLE PROFILE SOUTH ELEVATION



6 DETERIORATED, NON-ORIGINAL CONCRETE DECK ALL ELEVATIONS, TYPICAL CONDITION



10 DETAIL VIEW OF WINDOW #2 SOUTH ELEVATION



DISPLACED, SKEWED, ERODED & SPALLED FLAGSTONES / INCOMPATIBLE PATCHING MATERIAL DEPRESSED PAVED AREA



STONE CRACKING at MOLDING
BASE at DISPARATE LOCATIONS



TEMPORARY PROTECTION AS INSTALLED
OBSERVATION DECK





CRACK at STONE CURB
DEPRESSED PAVED AREA



STONE CRACKING at MOLDING
BASE at DISPARATE LOCATIONS



8 REMNANT OF METAL BRACKET ANCHORAGE
STEPPED STONE PROFILE at CAPITAL, EACH OUTSIDE CORNER OF THE OCTAGONAL TOWER



STONE SPALL
WINDOW SURROUND, TYPICAL CONDITION



DETAIL VIEW OF STONE CURB END UNIT w/ NON-ORIGINAL STONE STEP at RIGHT DEPRESSED PAVED AREA



## **PRESENTATION**

PAGE NUMBER: 3 of 6



PAINT FAILURE, CORROSION OF METAL JOINT COVER & DISPLACED SECTIONS OF CAST IRON LANTERN ROOF



5 CAST IRON PANEL SEPARATION, PAINT FAILURE & GALVANIC CORROSION LANTERN ROOF



9 CAST IRON PANEL SEPARATION & DEFORMATION LANTERN ROOF



SEVERELY CRACKED, SPALLED CONCRETE & DELAMINATED TRAFFIC SURFACE OBSERVATION DECK



PRACTURED CAST IRON VENTILATOR ORB
LANTERN ROOF



6 CAST IRON PANEL SEPARATION, PAINT FAILURE & GALVANIC CORROSION LANTERN ROOF



10 PAINT FAILURE & GALVANIC CORROSION
LANTERN PARAPET WALL



SEVERELY CRACKED, SPALLED CONCRETE & DELAMINATED TRAFFIC SURFACE OBSERVATION DECK



PAINT FAILURE, CORROSION OF UNDERLYING METAL & LOOSE FASTENERS
LANTERN PARAPET WALL TOP



7 CRACKED CAST IRON PANEL, PAINT FAILURE & GALVANIC CORROSION LANTERN ROOF



PAINT FAILURE, CORROSION OF U