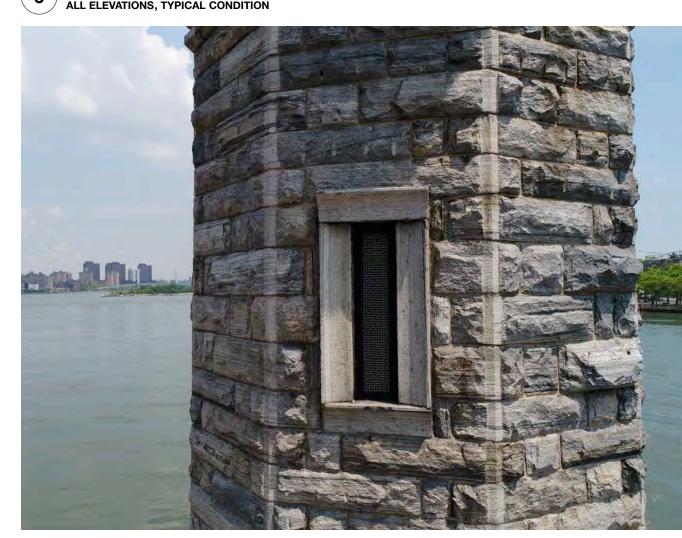

DISPLACED, SKEWED, ERODED & SPALLED FLAGSTONES / INCOMPATIBLE PATCHING MATERIAL DEPRESSED PAVED AREA

2 ENTRANCE DOOR & STONE GABLE PROFILE SOUTH ELEVATION

6 DETERIORATED, NON-ORIGINAL CONCRETE DECK ALL ELEVATIONS, TYPICAL CONDITION