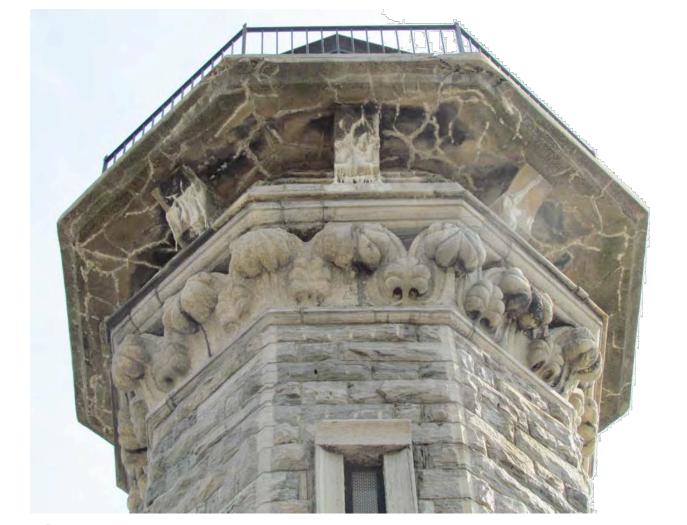

PAGE NUMBER: 2 of 6

STONE BOLLARDS, DEPRESSED PAVED AREA & ENTRANCE DOOR at BASE SOUTH ELEVATION

5 STONE SPALL at MOLDING BASE at DISPARATE LOCATIONS

9 DETAIL VIEW OF STONE FOLIATE at TOP OF SHAFT EAST ELEVATION