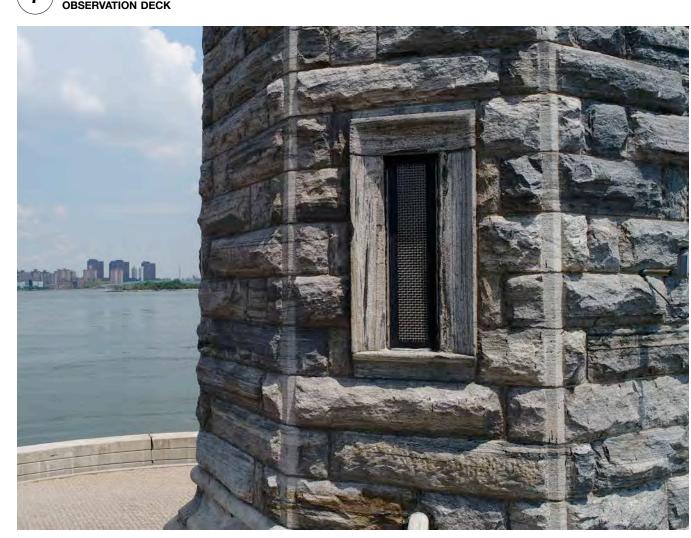

10 DETAIL VIEW OF WINDOW #2 SOUTH ELEVATION

DISPLACED, SKEWED, ERODED & SPALLED FLAGSTONES / INCOMPATIBLE PATCHING MATERIAL DEPRESSED PAVED AREA

STONE CRACKING at MOLDING
BASE at DISPARATE LOCATIONS

TEMPORARY PROTECTION AS INSTALLED
OBSERVATION DECK