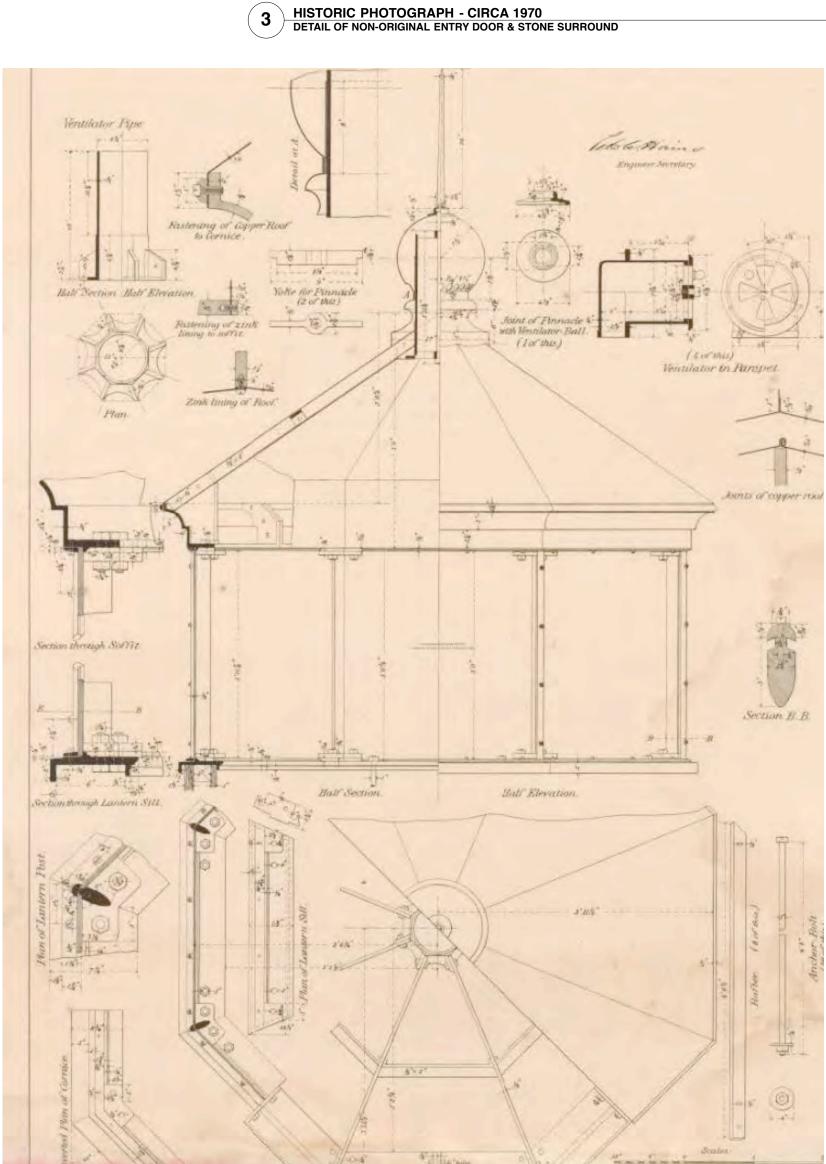

6 DRAWING - CIRCA 1879
STANDARD ISSUE GOVERNMENT CAST IRON LANTERN HOUSE PLAN, ELEVATION, SECTION & DETAILS

HISTORIC PHOTOS, **IMAGES & ILLUSTRATIONS** 

**PRESENTATION** 

DATE: **7/13/18** PAGE NUMBER: 1 of 6