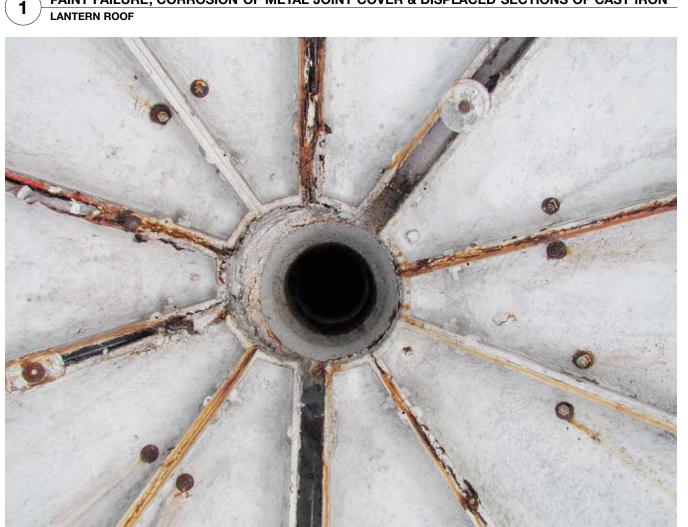

## **PRESENTATION**

PAGE NUMBER: 3 of 6

PAINT FAILURE, CORROSION OF METAL JOINT COVER & DISPLACED SECTIONS OF CAST IRON LANTERN ROOF

5 CAST IRON PANEL SEPARATION, PAINT FAILURE & GALVANIC CORROSION LANTERN ROOF