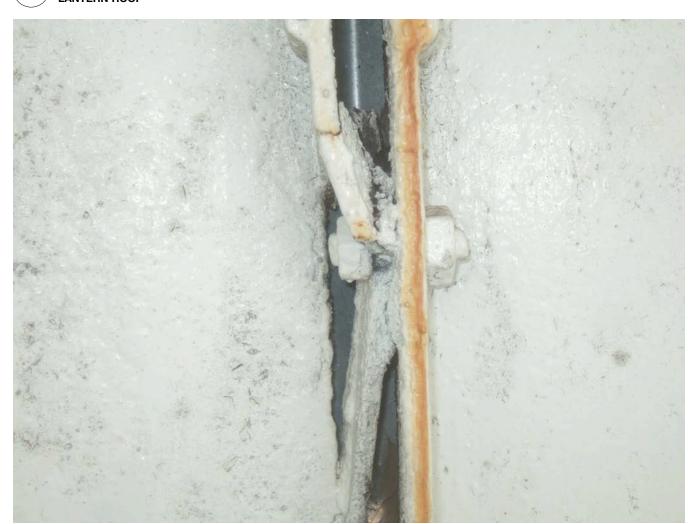

9 CAST IRON PANEL SEPARATION & DEFORMATION LANTERN ROOF

SEVERELY CRACKED, SPALLED CONCRETE & DELAMINATED TRAFFIC SURFACE OBSERVATION DECK

PRACTURED CAST IRON VENTILATOR ORB
LANTERN ROOF

6 CAST IRON PANEL SEPARATION, PAINT FAILURE & GALVANIC CORROSION LANTERN ROOF