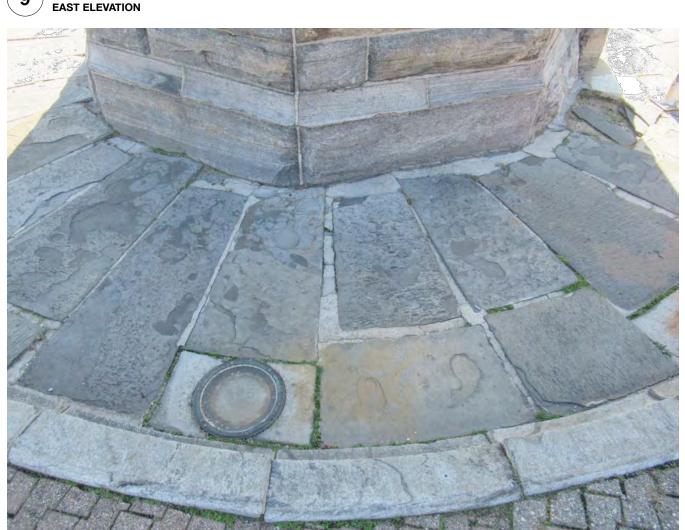

DISPLACED, SKEWED, ERODED & SPALLED FLAGSTONES / INCOMPATIBLE PATCHING MATERIAL DEPRESSED PAVED AREA

2 ENTRANCE DOOR & STONE GABLE PROFILE SOUTH ELEVATION

6 DETERIORATED, NON-ORIGINAL CONCRETE DECK ALL ELEVATIONS, TYPICAL CONDITION

10 DETAIL VIEW OF WINDOW #2 SOUTH ELEVATION

DISPLACED, SKEWED, ERODED & SPALLED FLAGSTONES / INCOMPATIBLE PATCHING MATERIAL DEPRESSED PAVED AREA

STONE CRACKING at MOLDING
BASE at DISPARATE LOCATIONS

TEMPORARY PROTECTION AS INSTALLED
OBSERVATION DECK

STONE SPALL
WINDOW SURROUND, TYPICAL CONDITION

DETAIL VIEW OF STONE CURB END UNIT w/ NON-ORIGINAL STONE STEP at RIGHT DEPRESSED PAVED AREA