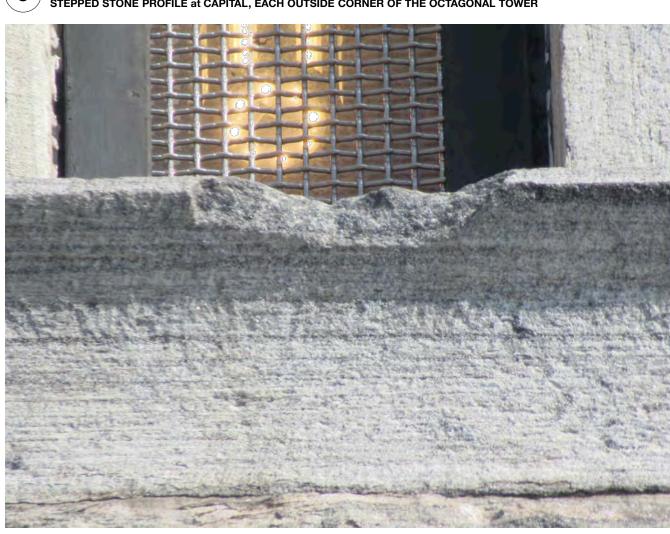

CRACK at STONE CURB
DEPRESSED PAVED AREA

STONE CRACKING at MOLDING
BASE at DISPARATE LOCATIONS

8 REMNANT OF METAL BRACKET ANCHORAGE
STEPPED STONE PROFILE at CAPITAL, EACH OUTSIDE CORNER OF THE OCTAGONAL TOWER