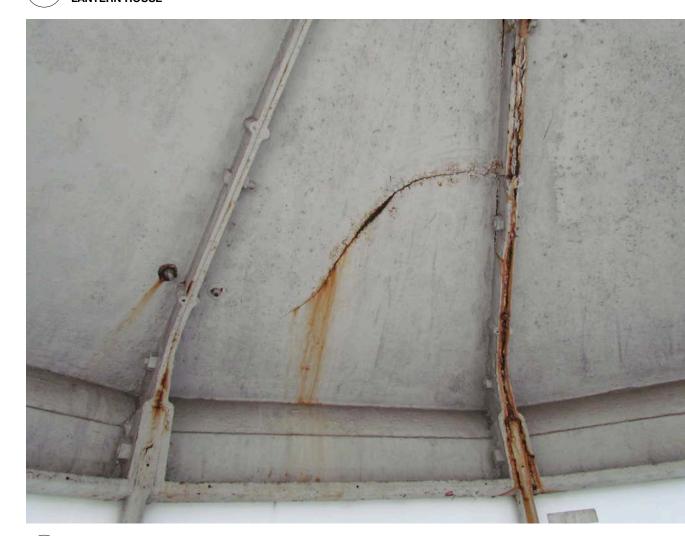

## **PRESENTATION**

PAGE NUMBER: 3 of 6

PAINT FAILURE, CORROSION OF METAL JOINT COVER & DISPLACED SECTIONS OF CAST IRON LANTERN ROOF

5 CAST IRON PANEL SEPARATION, PAINT FAILURE & GALVANIC CORROSION LANTERN ROOF

9 CAST IRON PANEL SEPARATION & DEFORMATION LANTERN ROOF

SEVERELY CRACKED, SPALLED CONCRETE & DELAMINATED TRAFFIC SURFACE OBSERVATION DECK

PRACTURED CAST IRON VENTILATOR ORB
LANTERN ROOF

6 CAST IRON PANEL SEPARATION, PAINT FAILURE & GALVANIC CORROSION LANTERN ROOF