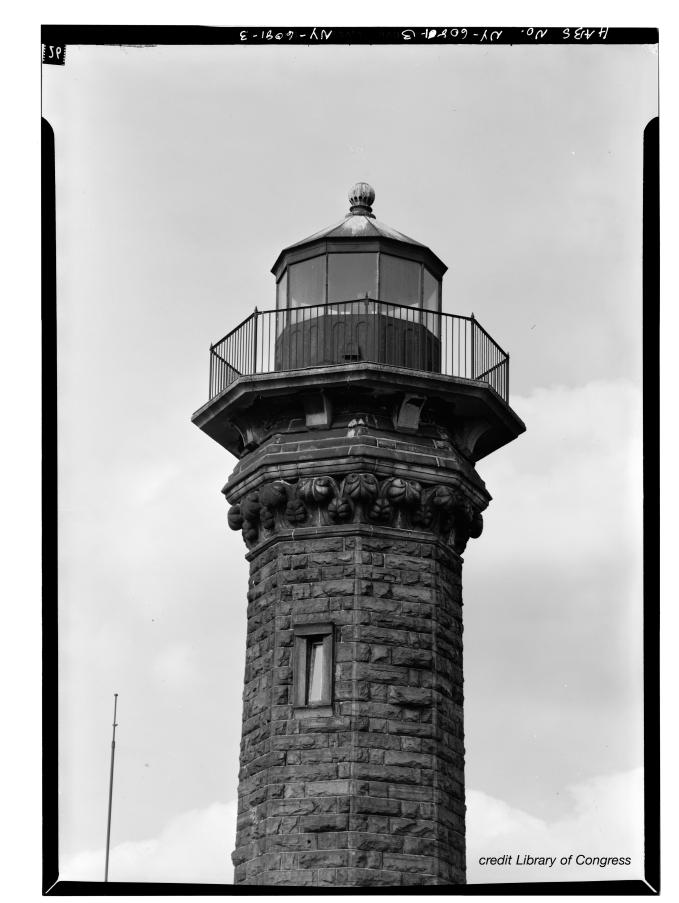

CRACK at STONE CURB
DEPRESSED PAVED AREA

STONE CRACKING at MOLDING
BASE at DISPARATE LOCATIONS

8 REMNANT OF METAL BRACKET ANCHORAGE
STEPPED STONE PROFILE at CAPITAL, EACH OUTSIDE CORNER OF THE OCTAGONAL TOWER