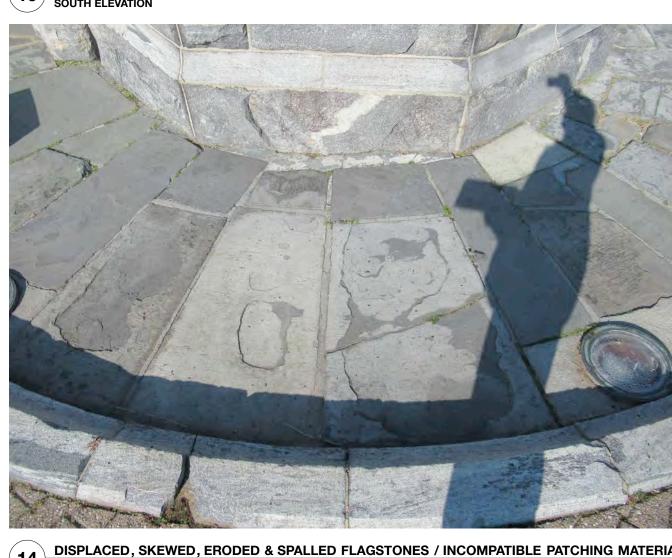

DISPLACED, SKEWED, ERODED & SPALLED FLAGSTONES / INCOMPATIBLE PATCHING MATERIAL DEPRESSED PAVED AREA

2 ENTRANCE DOOR & STONE GABLE PROFILE SOUTH ELEVATION

6 DETERIORATED, NON-ORIGINAL CONCRETE DECK ALL ELEVATIONS, TYPICAL CONDITION

10 DETAIL VIEW OF WINDOW #2 SOUTH ELEVATION

DISPLACED, SKEWED, ERODED & SPALLED FLAGSTONES / INCOMPATIBLE PATCHING MATERIAL DEPRESSED PAVED AREA

STONE CRACKING at MOLDING
BASE at DISPARATE LOCATIONS

TEMPORARY PROTECTION AS INSTALLED
OBSERVATION DECK