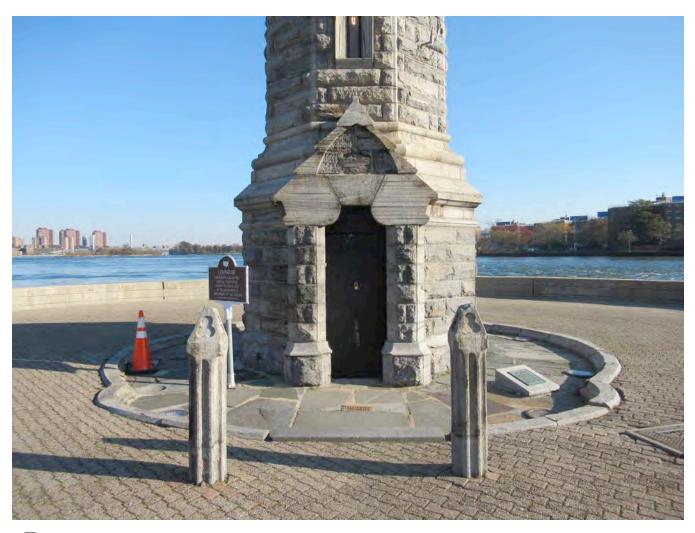

PAGE NUMBER: 2 of 6

STONE BOLLARDS, DEPRESSED PAVED AREA & ENTRANCE DOOR at BASE SOUTH ELEVATION

5 STONE SPALL at MOLDING BASE at DISPARATE LOCATIONS

9 DETAIL VIEW OF STONE FOLIATE at TOP OF SHAFT EAST ELEVATION

DISPLACED, SKEWED, ERODED & SPALLED FLAGSTONES / INCOMPATIBLE PATCHING MATERIAL DEPRESSED PAVED AREA

2 ENTRANCE DOOR & STONE GABLE PROFILE SOUTH ELEVATION

6 DETERIORATED, NON-ORIGINAL CONCRETE DECK ALL ELEVATIONS, TYPICAL CONDITION