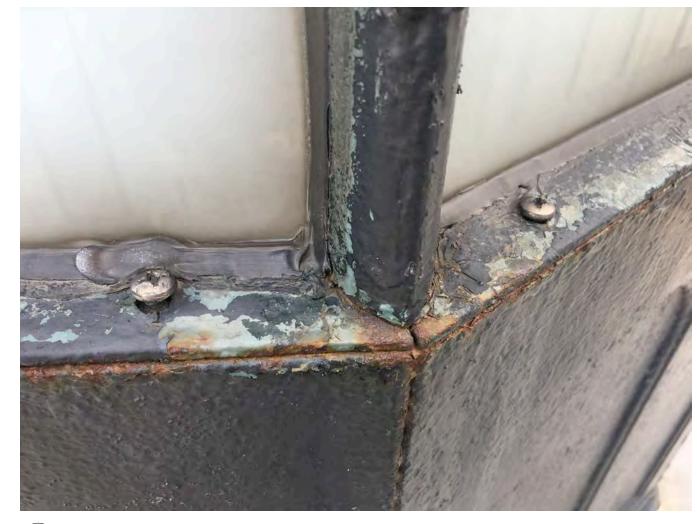

## **PRESENTATION**

PAGE NUMBER: 3 of 6

PAINT FAILURE, CORROSION OF METAL JOINT COVER & DISPLACED SECTIONS OF CAST IRON LANTERN ROOF

5 CAST IRON PANEL SEPARATION, PAINT FAILURE & GALVANIC CORROSION LANTERN ROOF

9 CAST IRON PANEL SEPARATION & DEFORMATION LANTERN ROOF

SEVERELY CRACKED, SPALLED CONCRETE & DELAMINATED TRAFFIC SURFACE OBSERVATION DECK

PRACTURED CAST IRON VENTILATOR ORB
LANTERN ROOF

6 CAST IRON PANEL SEPARATION, PAINT FAILURE & GALVANIC CORROSION LANTERN ROOF