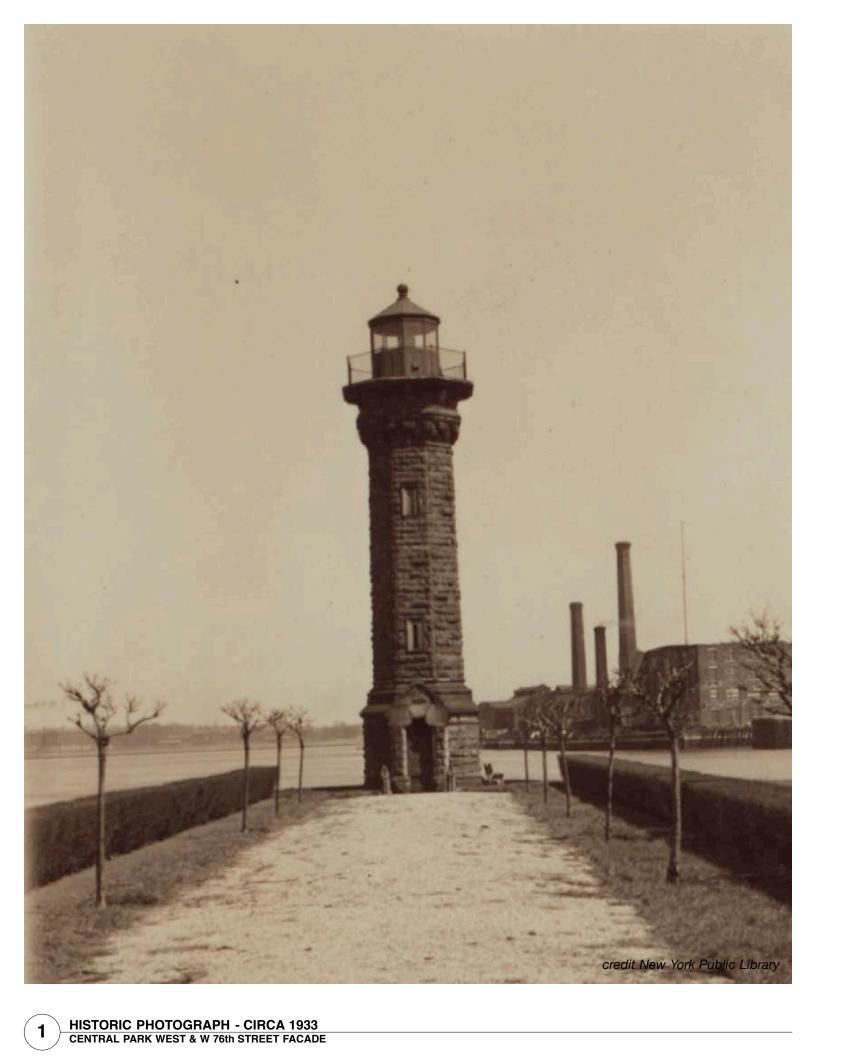

5 ILLUSTRATION - CIRCA 1917
POSTCARD SHOWING THE NORTH END OF ROOSEVELT ISLAND LOOKING EAST

6 HISTORIC PHOTOGRAPH - DATE UNKNOWN LIGHTHOUSE PARK APPROACH LOOKING NORTH

HISTORIC PHOTOGRAPH - DATE UNKOWN
NORTH END OF ROOSEVELT ISLAND LOOKING NORTH