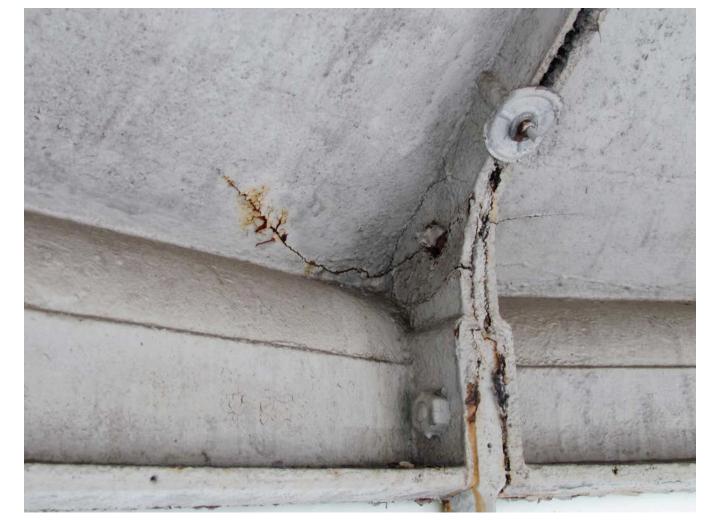

7 CRACKED CAST IRON PANEL, PAINT FAILURE & GALVANIC CORROSION LANTERN ROOF

PAINT FAILURE, CORROSION OF UNDERLYING METAL & SEPARATION B/N LANTERN & DECK LANTERN PARAPET WALL & OBSERVATION DECK HATCH

15 DETERIORATED MASONRY MORTAR JOINTS
OBSERVATION DECK