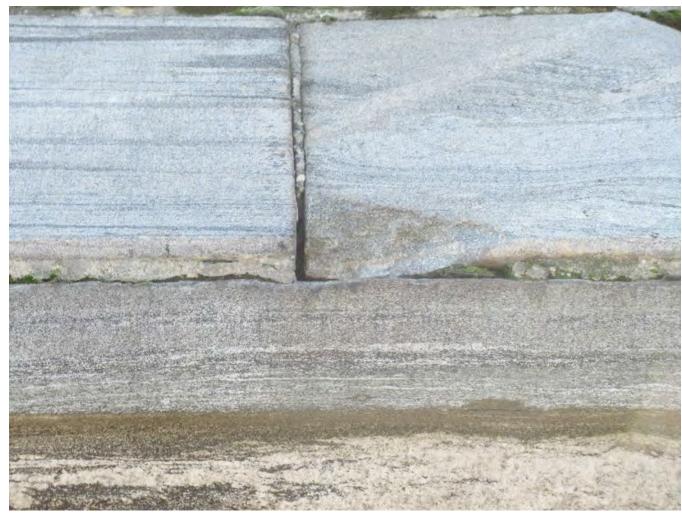

CRACK at STONE CURB
DEPRESSED PAVED AREA

STONE CRACKING at MOLDING
BASE at DISPARATE LOCATIONS

8 REMNANT OF METAL BRACKET ANCHORAGE
STEPPED STONE PROFILE at CAPITAL, EACH OUTSIDE CORNER OF THE OCTAGONAL TOWER