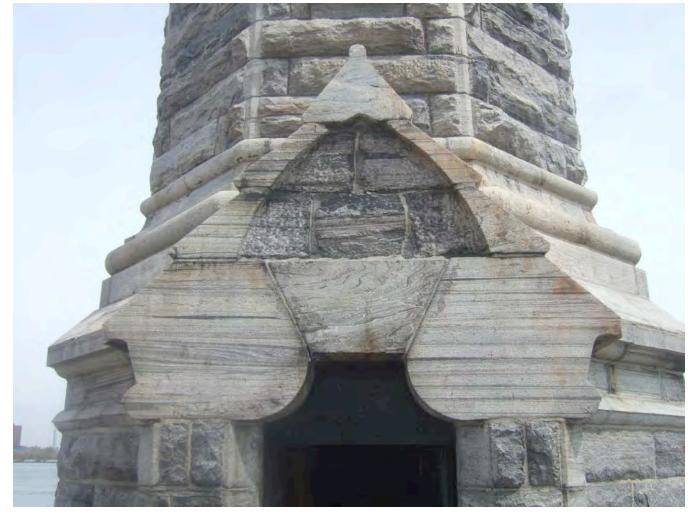

DISPLACED, SKEWED, ERODED & SPALLED FLAGSTONES / INCOMPATIBLE PATCHING MATERIAL DEPRESSED PAVED AREA

2 ENTRANCE DOOR & STONE GABLE PROFILE SOUTH ELEVATION

6 DETERIORATED, NON-ORIGINAL CONCRETE DECK ALL ELEVATIONS, TYPICAL CONDITION