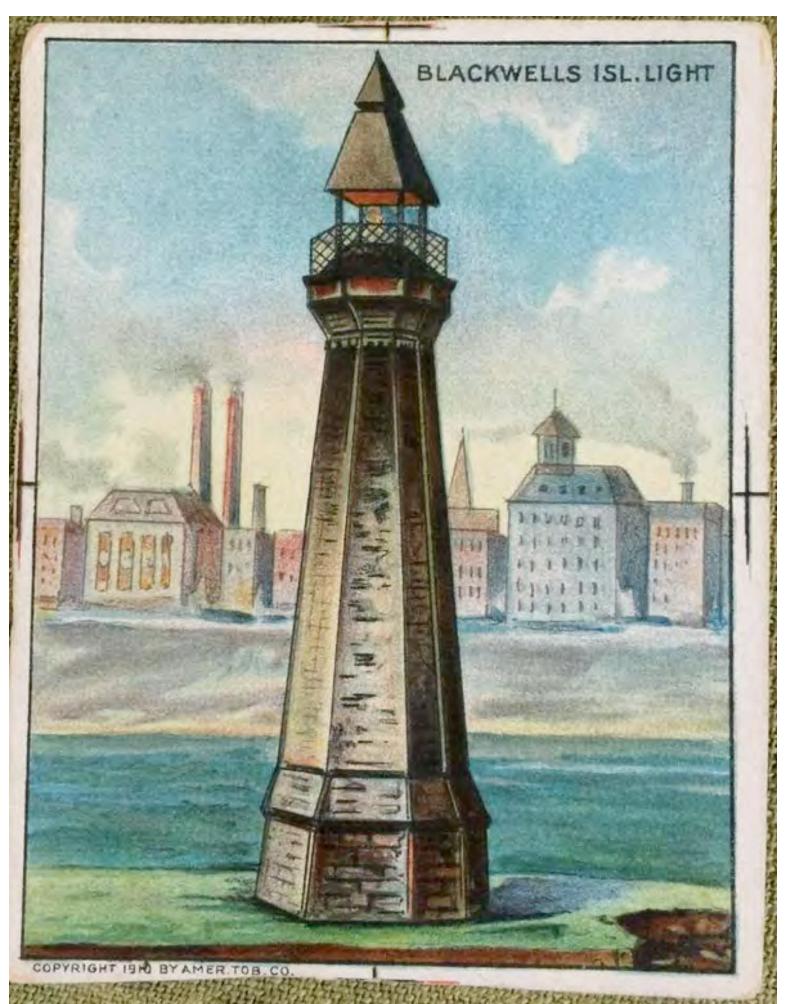

8 ILLUSTRATION - CIRCA 1911
AMERICAN TOBACCO T77 LIGHTHOUSE SERIES TRADING CARDS

HISTORIC PHOTOS, **IMAGES & ILLUSTRATIONS** 

**PRESENTATION** 

4 ILLUSTRATION - CIRCA 1906
POSTCARD SHOWING THE NORTH END OF ROOSEVELT ISLAND LOOKING NORTH