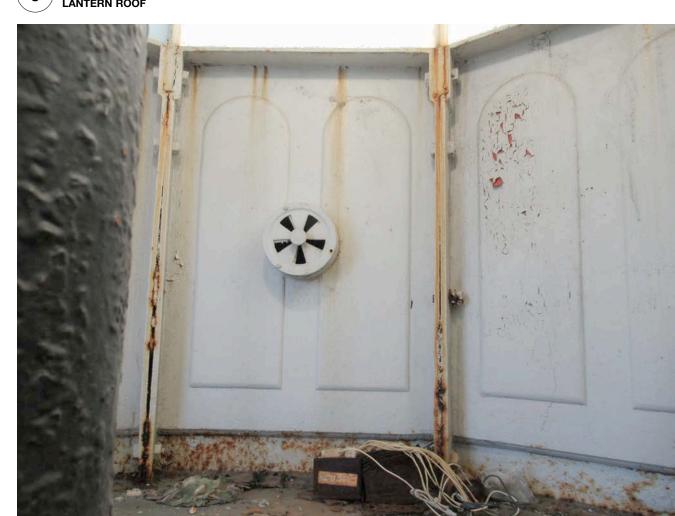

4 ORIGINAL HISTORIC METAL STANCHION LANTERN HOUSE

8 CRACKED CAST IRON PANEL, PAINT FAILURE & GALVANIC CORROSION LANTERN ROOF

SEVERELY CRACKED, SPALLED CONCRETE & DELAMINATED TRAFFIC SURFACE
OBSERVATION DECK