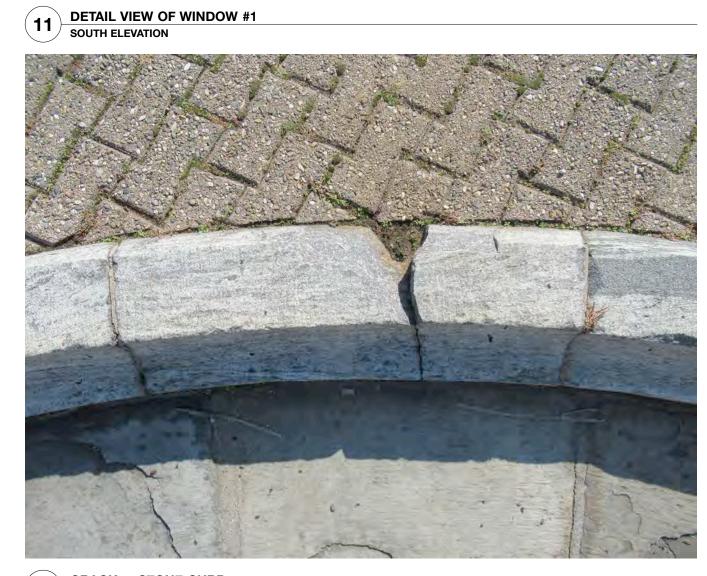

10 DETAIL VIEW OF WINDOW #2 SOUTH ELEVATION

DISPLACED, SKEWED, ERODED & SPALLED FLAGSTONES / INCOMPATIBLE PATCHING MATERIAL DEPRESSED PAVED AREA

STONE CRACKING at MOLDING
BASE at DISPARATE LOCATIONS

TEMPORARY PROTECTION AS INSTALLED
OBSERVATION DECK