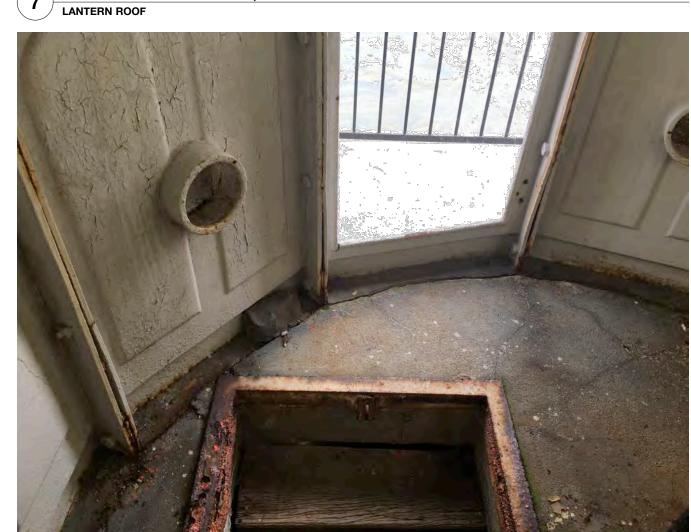

7 CRACKED CAST IRON PANEL, PAINT FAILURE & GALVANIC CORROSION LANTERN ROOF

PAINT FAILURE, CORROSION OF UNDERLYING METAL & SEPARATION B/N LANTERN & DECK LANTERN PARAPET WALL & OBSERVATION DECK HATCH

15 DETERIORATED MASONRY MORTAR JOINTS
OBSERVATION DECK