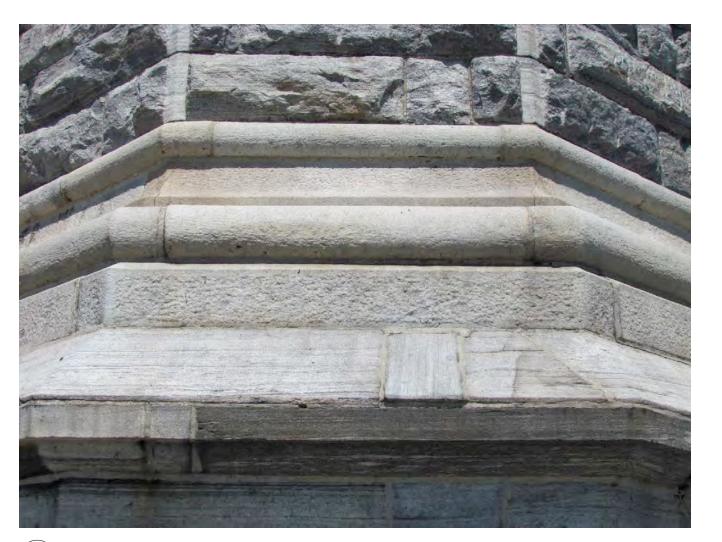

CRACK at STONE CURB
DEPRESSED PAVED AREA

STONE CRACKING at MOLDING
BASE at DISPARATE LOCATIONS

8 REMNANT OF METAL BRACKET ANCHORAGE
STEPPED STONE PROFILE at CAPITAL, EACH OUTSIDE CORNER OF THE OCTAGONAL TOWER