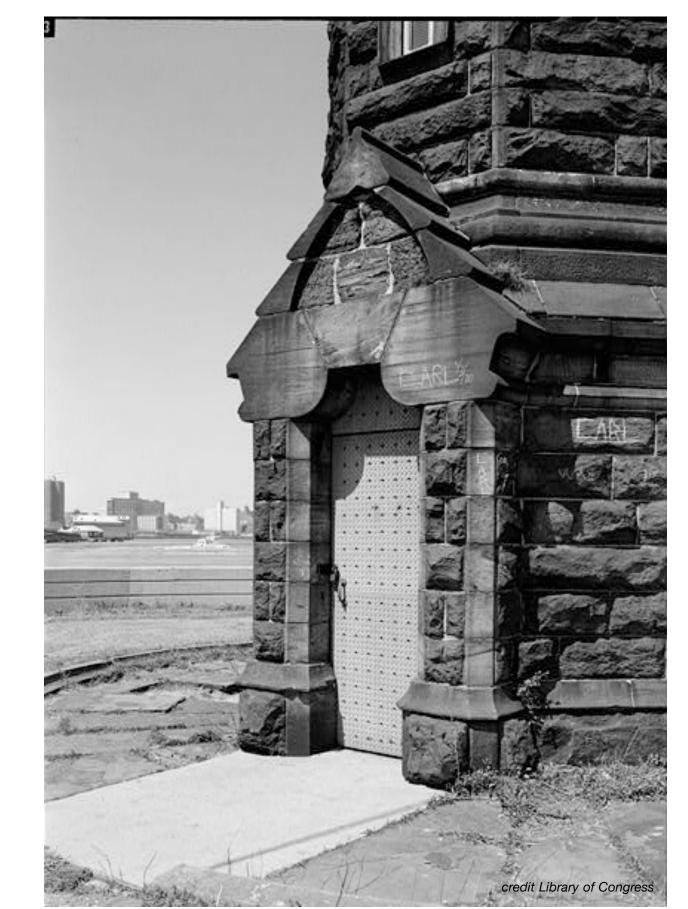

DISPLACED, SKEWED, ERODED & SPALLED FLAGSTONES / INCOMPATIBLE PATCHING MATERIAL DEPRESSED PAVED AREA

2 ENTRANCE DOOR & STONE GABLE PROFILE SOUTH ELEVATION

6 DETERIORATED, NON-ORIGINAL CONCRETE DECK ALL ELEVATIONS, TYPICAL CONDITION