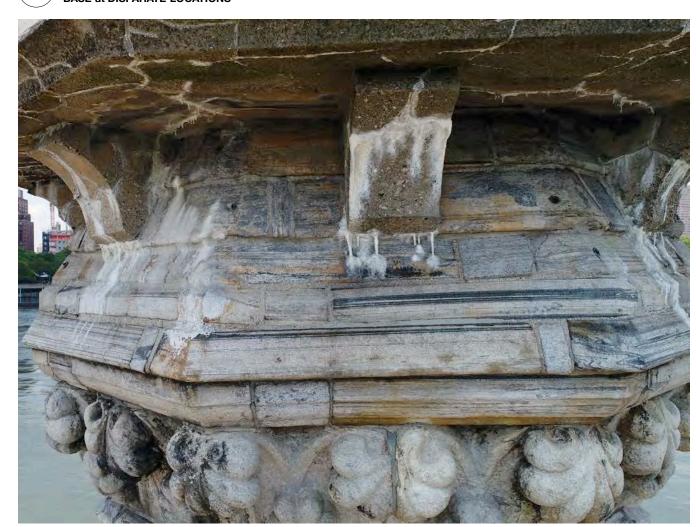

PAGE NUMBER: 2 of 6

STONE BOLLARDS, DEPRESSED PAVED AREA & ENTRANCE DOOR at BASE SOUTH ELEVATION

5 STONE SPALL at MOLDING BASE at DISPARATE LOCATIONS

9 DETAIL VIEW OF STONE FOLIATE at TOP OF SHAFT EAST ELEVATION