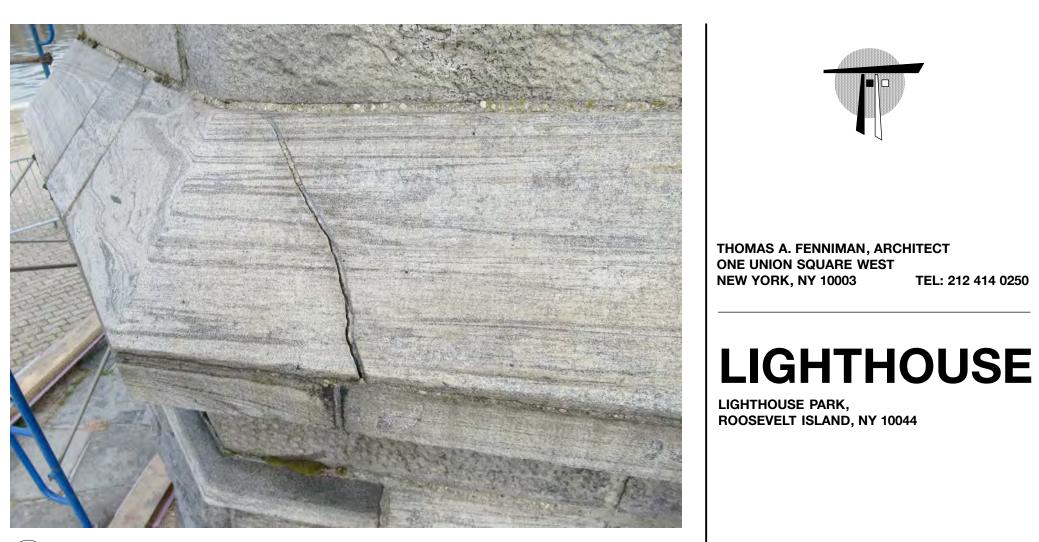

PAGE NUMBER: 2 of 6

STONE BOLLARDS, DEPRESSED PAVED AREA & ENTRANCE DOOR at BASE SOUTH ELEVATION

5 STONE SPALL at MOLDING BASE at DISPARATE LOCATIONS

9 DETAIL VIEW OF STONE FOLIATE at TOP OF SHAFT EAST ELEVATION

CRACK at STONE CURB
DEPRESSED PAVED AREA

STONE CRACKING at MOLDING
BASE at DISPARATE LOCATIONS

8 REMNANT OF METAL BRACKET ANCHORAGE
STEPPED STONE PROFILE at CAPITAL, EACH OUTSIDE CORNER OF THE OCTAGONAL TOWER