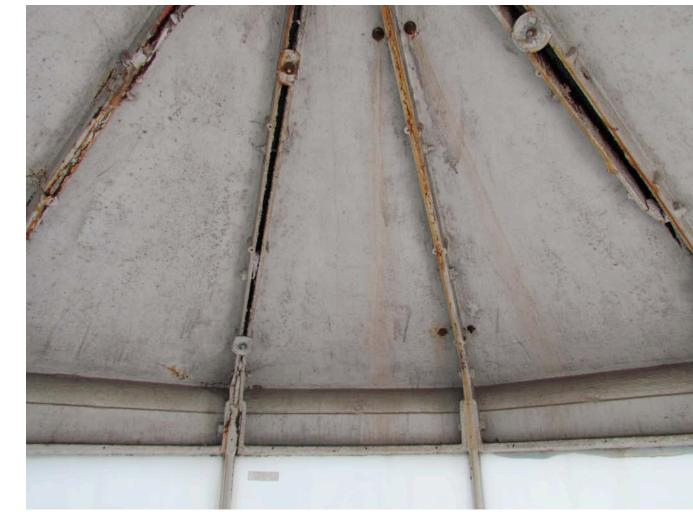

## **PRESENTATION**

PAGE NUMBER: 3 of 6

PAINT FAILURE, CORROSION OF METAL JOINT COVER & DISPLACED SECTIONS OF CAST IRON LANTERN ROOF

5 CAST IRON PANEL SEPARATION, PAINT FAILURE & GALVANIC CORROSION LANTERN ROOF

9 CAST IRON PANEL SEPARATION & DEFORMATION LANTERN ROOF

SEVERELY CRACKED, SPALLED CONCRETE & DELAMINATED TRAFFIC SURFACE OBSERVATION DECK

PRACTURED CAST IRON VENTILATOR ORB
LANTERN ROOF

6 CAST IRON PANEL SEPARATION, PAINT FAILURE & GALVANIC CORROSION LANTERN ROOF