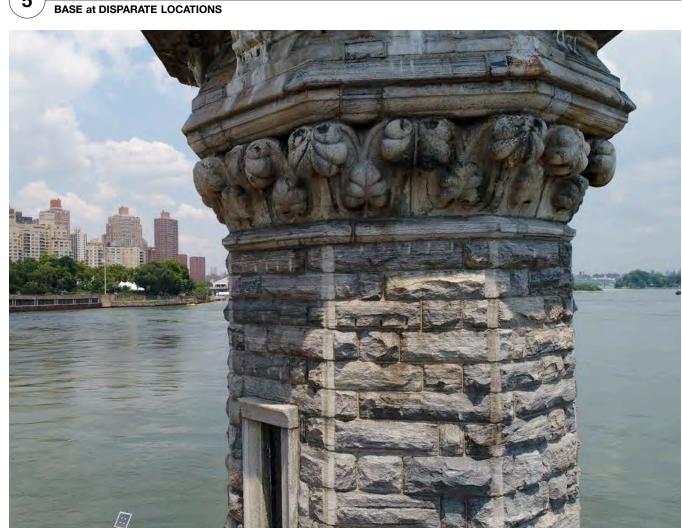

PAGE NUMBER: 2 of 6

STONE BOLLARDS, DEPRESSED PAVED AREA & ENTRANCE DOOR at BASE SOUTH ELEVATION

5 STONE SPALL at MOLDING BASE at DISPARATE LOCATIONS

9 DETAIL VIEW OF STONE FOLIATE at TOP OF SHAFT EAST ELEVATION