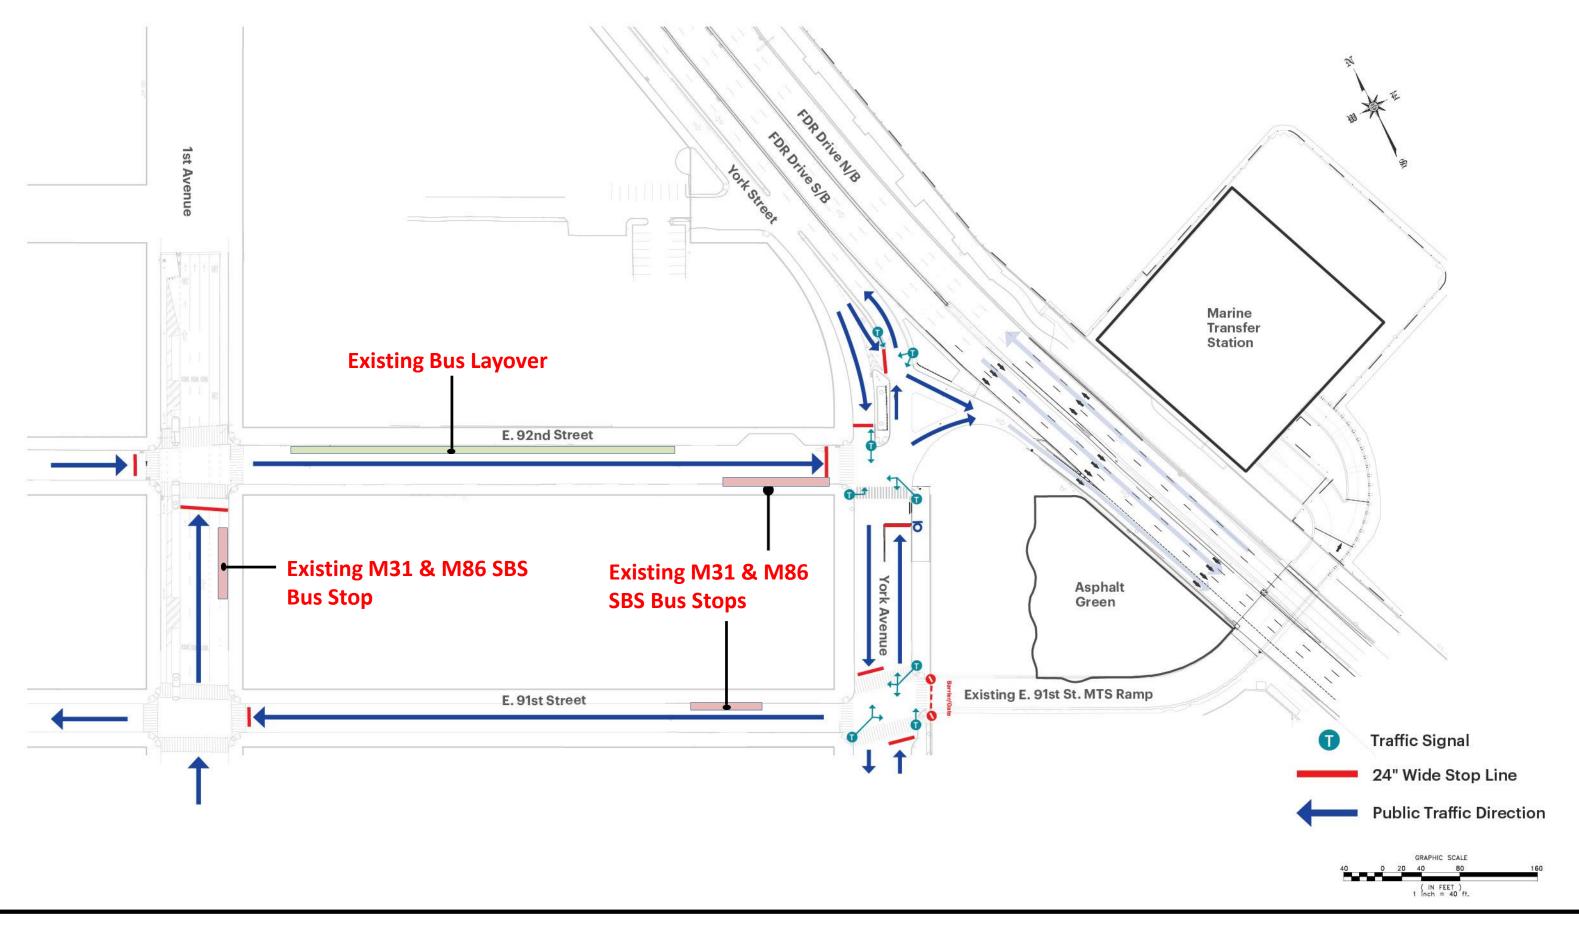

Quercus rubra Northern red oak

- Permanent Loss of Parking on 1<sup>st</sup> Ave., E. 92<sup>nd</sup> St., and E. 91<sup>st</sup> St.
- Residents of houses on E. 92<sup>nd</sup> St. would have to walk farther to York Ave./E. 91<sup>st</sup> St. to reach M31 and M86 bus stop that would no longer be on E. 92<sup>nd</sup> St.
- > DDC is working on geometric modifications of intersection at York Ave. and E. 92<sup>nd</sup> Street.
- > Traffic Analysis is pending DOT & NYCT approvals.