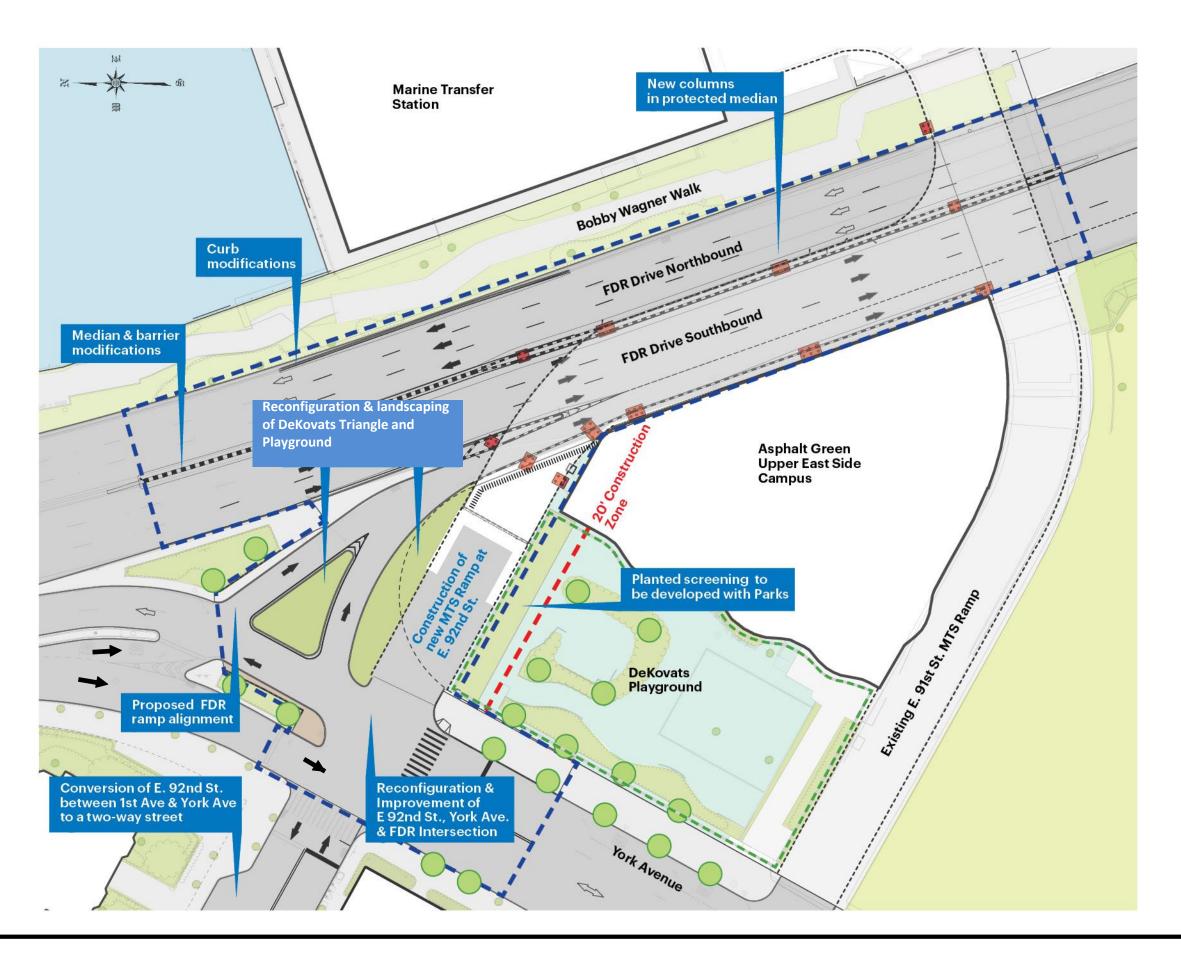

## **Project Location** $\checkmark$

Construction of the New E. 92nd Street MTS Ramp Over FDR Drive / Relocation of E. 92nd Street Entrance Ramp to S/B FDR Drive

**Community Board 8M** July 10, 2019

FDR Drive and Asphalt Green Building - Facing South

Asphalt Green - Facing North on FDR Drive N/B

DeKovats Triangle & FDR Drive S/B Ramp Viewed from East 92nd Street -**Facing East** 

**East 92nd St. - Facing West from York Avenue** 

Asphalt Green Campus & Existing E. 91st St. MTS Ramp - Facing East on York Avenue

**DeKovats Playground - Facing North from Asphalt Green Entry** 

**DeKovats Playground - Facing East from York Avenue** 

GRAPHIC SCALE

Limits of Work

Condition Factor

0.75

0.65

8.0