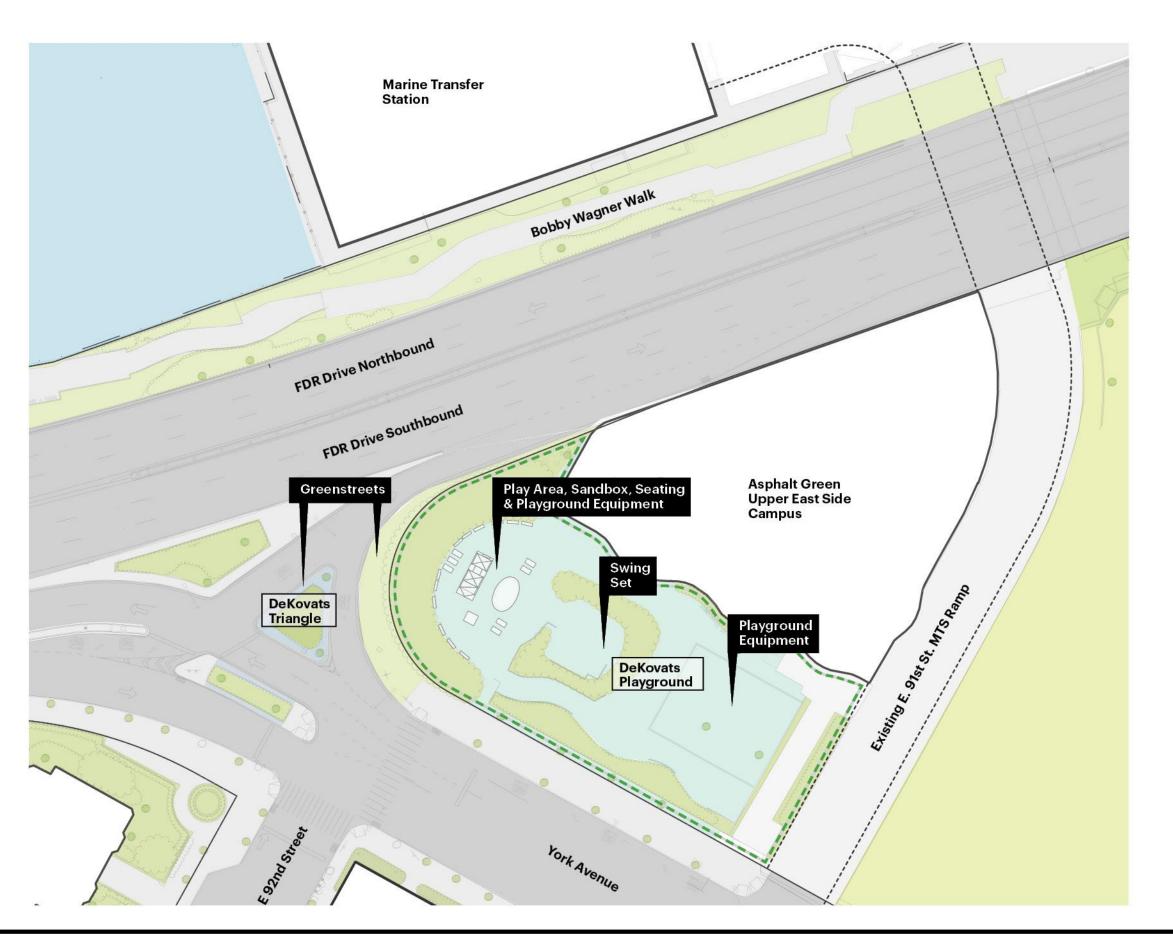

Asphalt Green - Facing North on FDR Drive N/B

DeKovats Triangle & FDR Drive S/B Ramp Viewed from East 92nd Street -**Facing East** 

**East 92nd St. - Facing West from York Avenue** 

Asphalt Green Campus & Existing E. 91st St. MTS Ramp - Facing East on York Avenue

**DeKovats Playground - Facing North from Asphalt Green Entry** 

**DeKovats Playground - Facing East from York Avenue** 

GRAPHIC SCALE

Limits of Work

Condition Factor

0.75

0.65

8.0