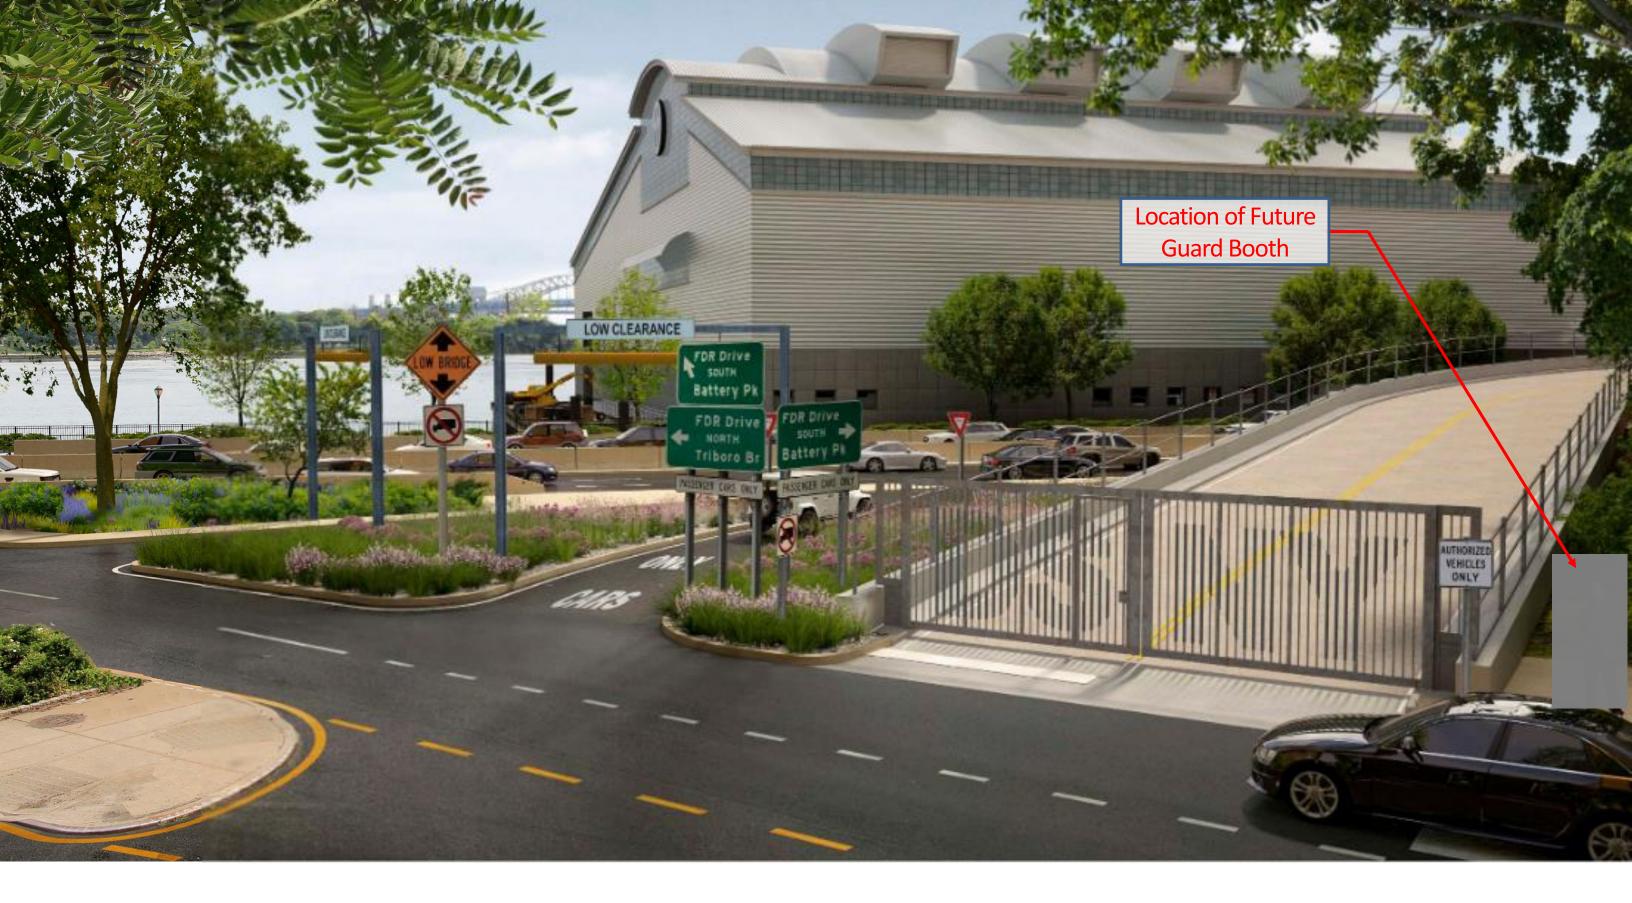

## **Project Location** $\checkmark$

Construction of the New E. 92nd Street MTS Ramp Over FDR Drive / Relocation of E. 92nd Street Entrance Ramp to S/B FDR Drive

**Community Board 8M** July 10, 2019

FDR Drive and Asphalt Green Building - Facing South

Asphalt Green - Facing North on FDR Drive N/B

DeKovats Triangle & FDR Drive S/B Ramp Viewed from East 92nd Street -**Facing East** 

**East 92nd St. - Facing West from York Avenue** 

Asphalt Green Campus & Existing E. 91st St. MTS Ramp - Facing East on York Avenue