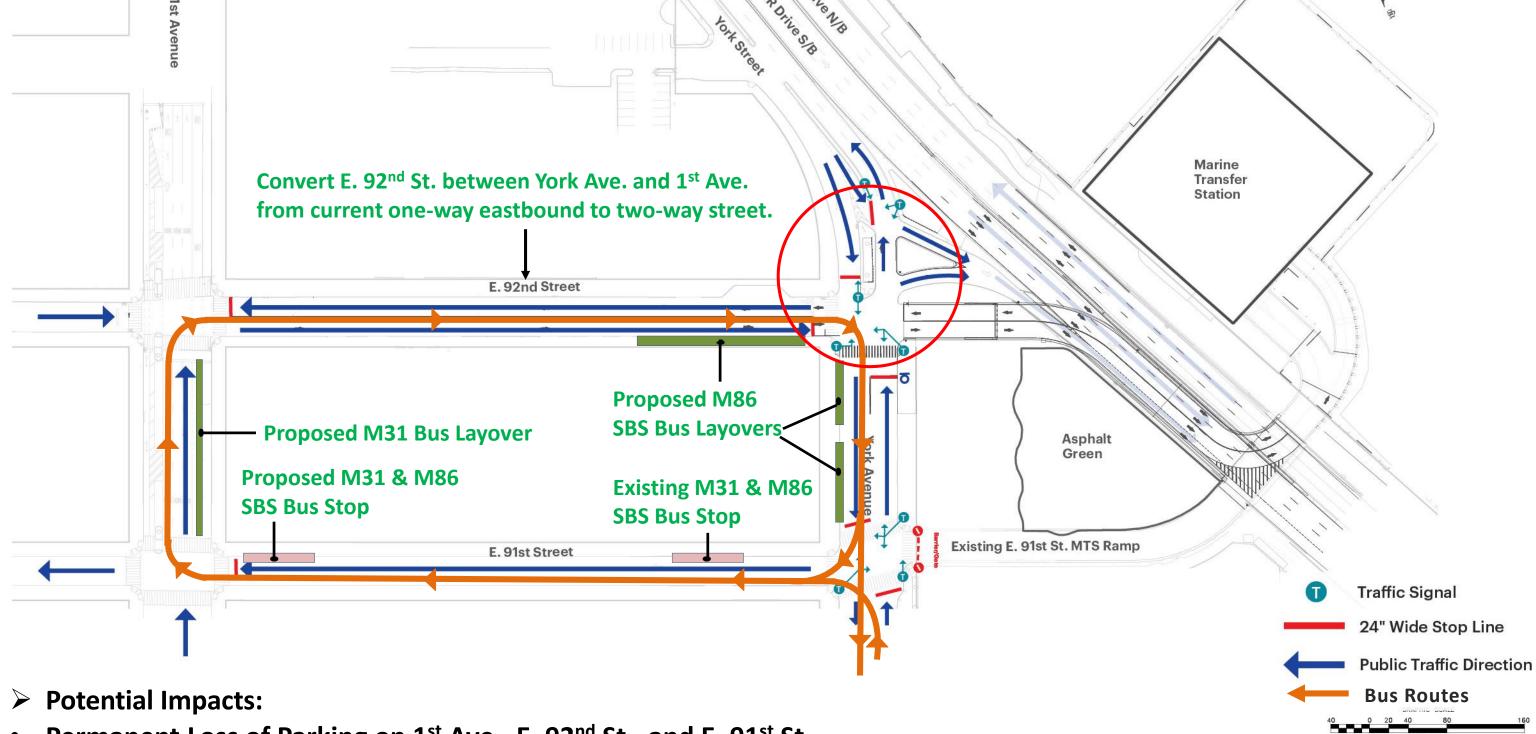

Quercus rubra Northern red oak

- Permanent Loss of Parking on 1<sup>st</sup> Ave., E. 92<sup>nd</sup> St., and E. 91<sup>st</sup> St.
- Residents of houses on E. 92<sup>nd</sup> St. would have to walk farther to York Ave./E. 91<sup>st</sup> St. to reach M31 and M86 bus stop that would no longer be on E. 92<sup>nd</sup> St.
- > DDC is working on geometric modifications of intersection at York Ave. and E. 92<sup>nd</sup> Street.
- > Traffic Analysis is pending DOT & NYCT approvals.