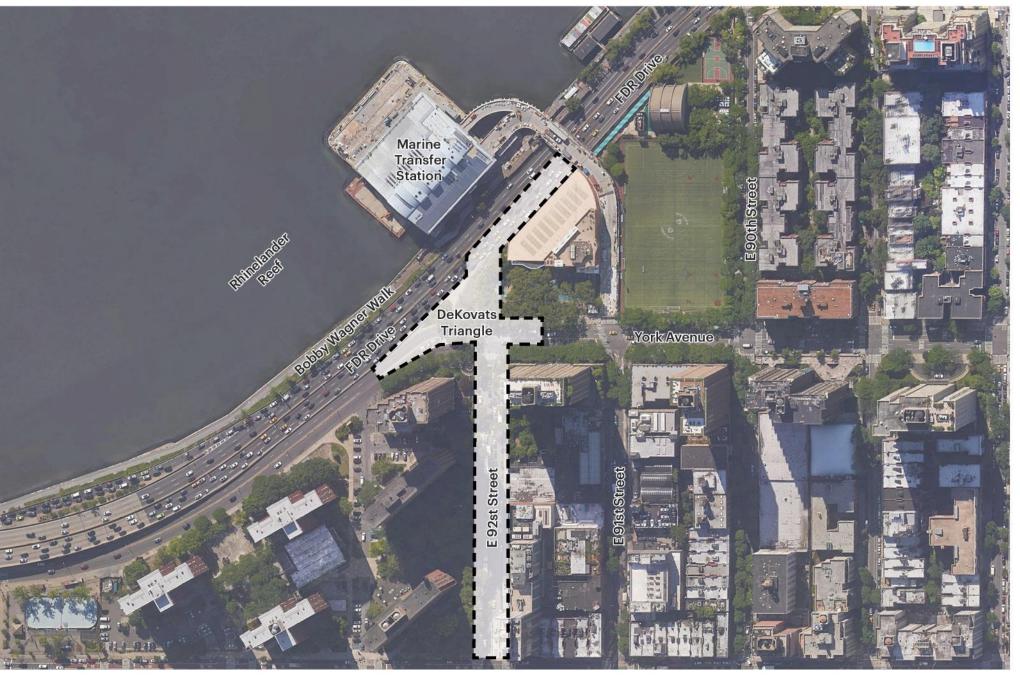

## **Project Location** $\checkmark$

Construction of the New E. 92nd Street MTS Ramp Over FDR Drive / Relocation of E. 92nd Street Entrance Ramp to S/B FDR Drive

**Community Board 8M** July 10, 2019

FDR Drive and Asphalt Green Building - Facing South

Asphalt Green - Facing North on FDR Drive N/B

DeKovats Triangle & FDR Drive S/B Ramp Viewed from East 92nd Street -**Facing East** 

**East 92nd St. - Facing West from York Avenue** 

Asphalt Green Campus & Existing E. 91st St. MTS Ramp - Facing East on York Avenue

**DeKovats Playground - Facing North from Asphalt Green Entry** 

**DeKovats Playground - Facing East from York Avenue** 

GRAPHIC SCALE

Limits of Work

Condition Factor

0.75

0.65

8.0