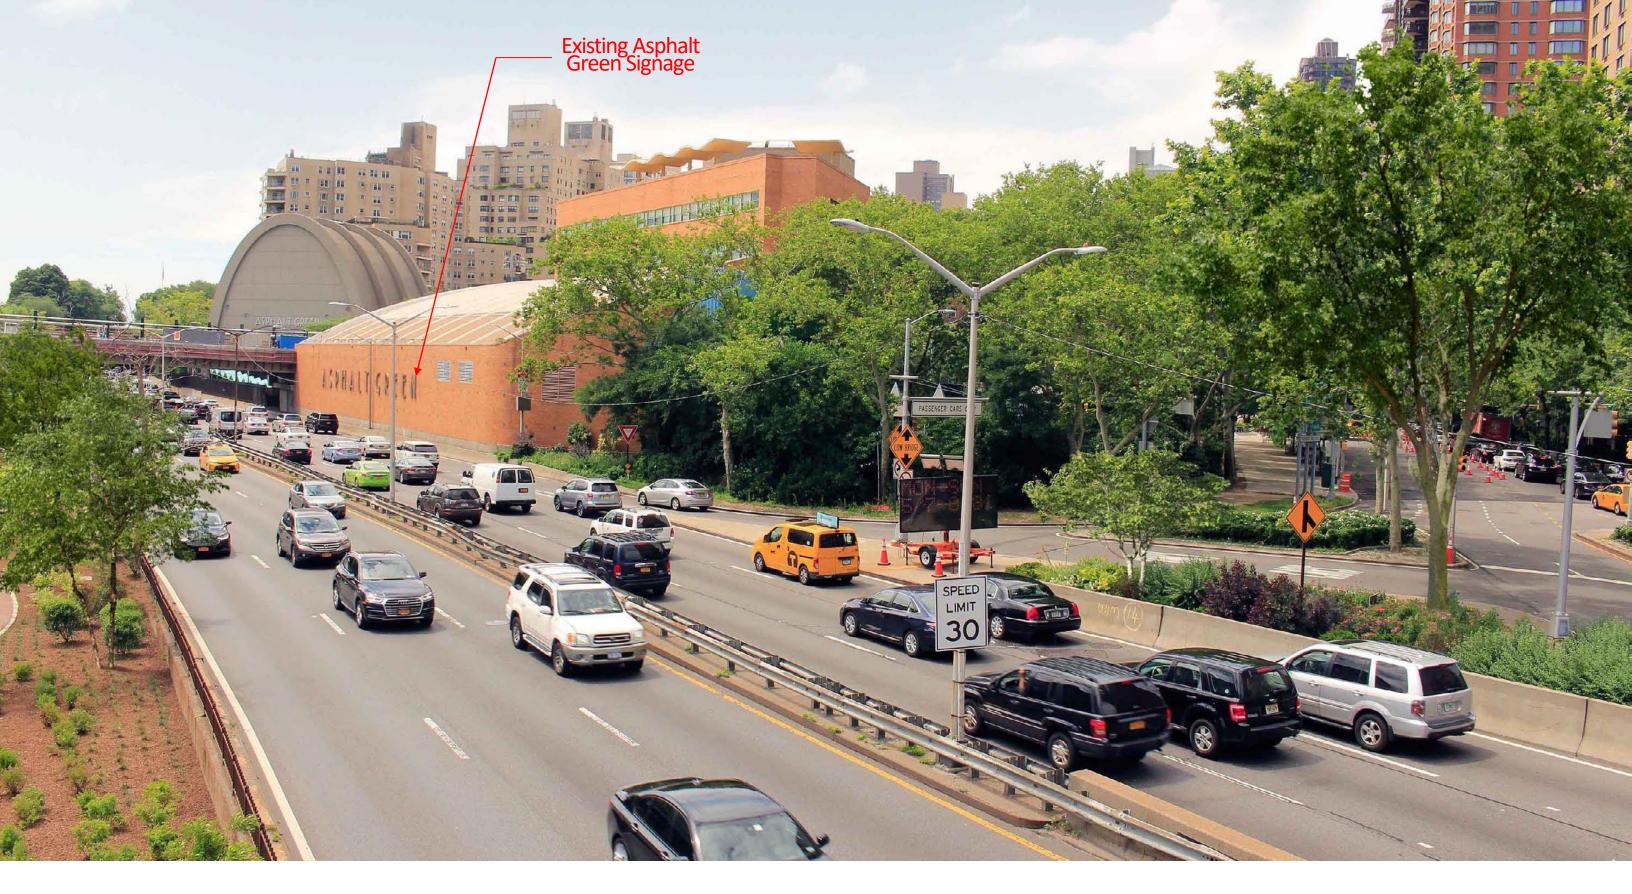

## **Project Location** $\checkmark$

Construction of the New E. 92nd Street MTS Ramp Over FDR Drive / Relocation of E. 92nd Street Entrance Ramp to S/B FDR Drive

**Community Board 8M** July 10, 2019

FDR Drive and Asphalt Green Building - Facing South