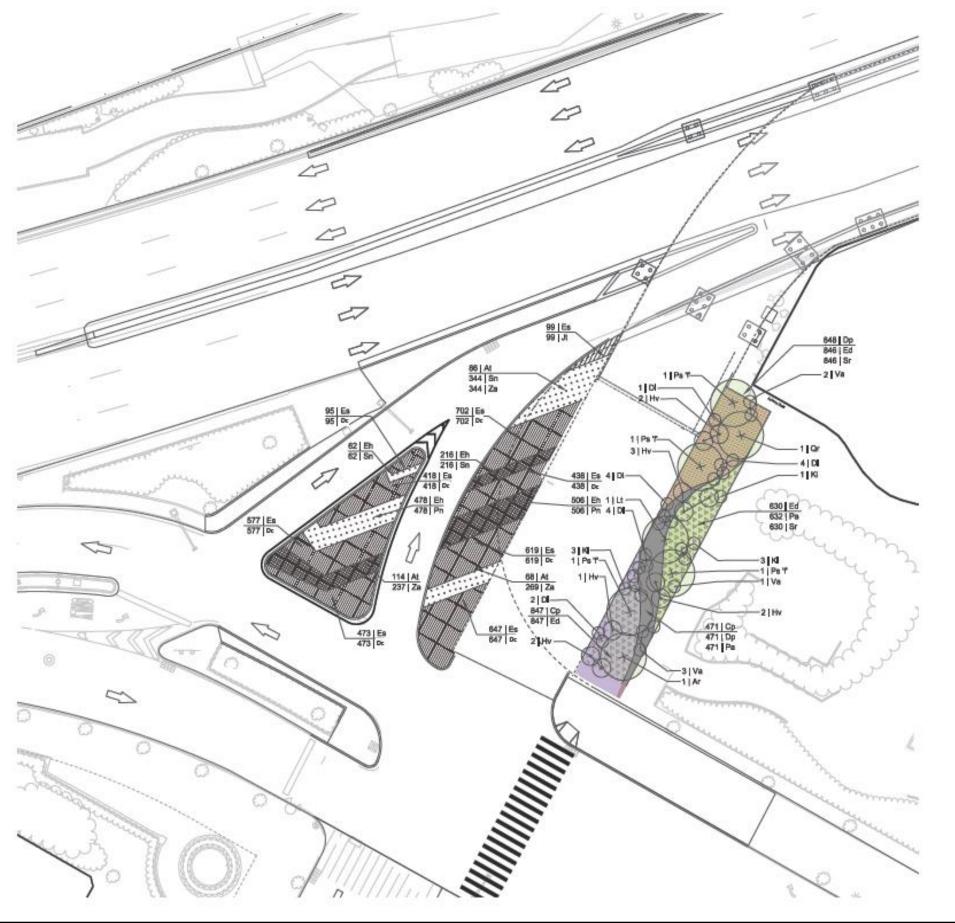

**DeKovats Playground - Facing North from Asphalt Green Entry** 

**DeKovats Playground - Facing East from York Avenue** 

GRAPHIC SCALE

Limits of Work

Condition Factor

0.75

0.65

8.0

0.75

0.8 0.75

0.75

0.75 0.75

0.75 0.75 0.8

0.9

0.9

Hv Hamamelis virginiana Witch hazel

Ar Acer rubrum Red maple

KI Kalmia latifolia Mountain laurel

Liriadendron tulipifera Tulip Tree

Va Viburnum acerifolium Mapleleave viburnum

Ps 'P Pinus strobus 'fastigtata Fastiglate eastern white pine

7 new trees to be planted in Playground. Locations for additional tree restitution to be coordinated with NYC PARKS

Quercus rubra Northern red oak

- Permanent Loss of Parking on 1<sup>st</sup> Ave., E. 92<sup>nd</sup> St., and E. 91<sup>st</sup> St.
- Residents of houses on E. 92<sup>nd</sup> St. would have to walk farther to York Ave./E. 91<sup>st</sup> St. to reach M31 and M86 bus stop that would no longer be on E. 92<sup>nd</sup> St.
- > DDC is working on geometric modifications of intersection at York Ave. and E. 92<sup>nd</sup> Street.
- > Traffic Analysis is pending DOT & NYCT approvals.