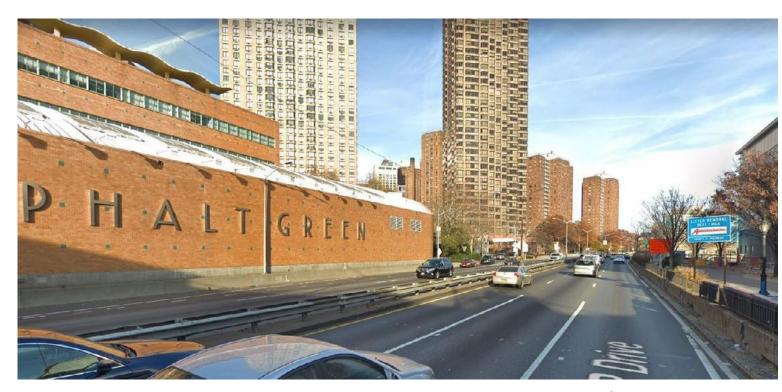

## **Project Location** $\checkmark$

Construction of the New E. 92nd Street MTS Ramp Over FDR Drive / Relocation of E. 92nd Street Entrance Ramp to S/B FDR Drive

**Community Board 8M** July 10, 2019

FDR Drive and Asphalt Green Building - Facing South