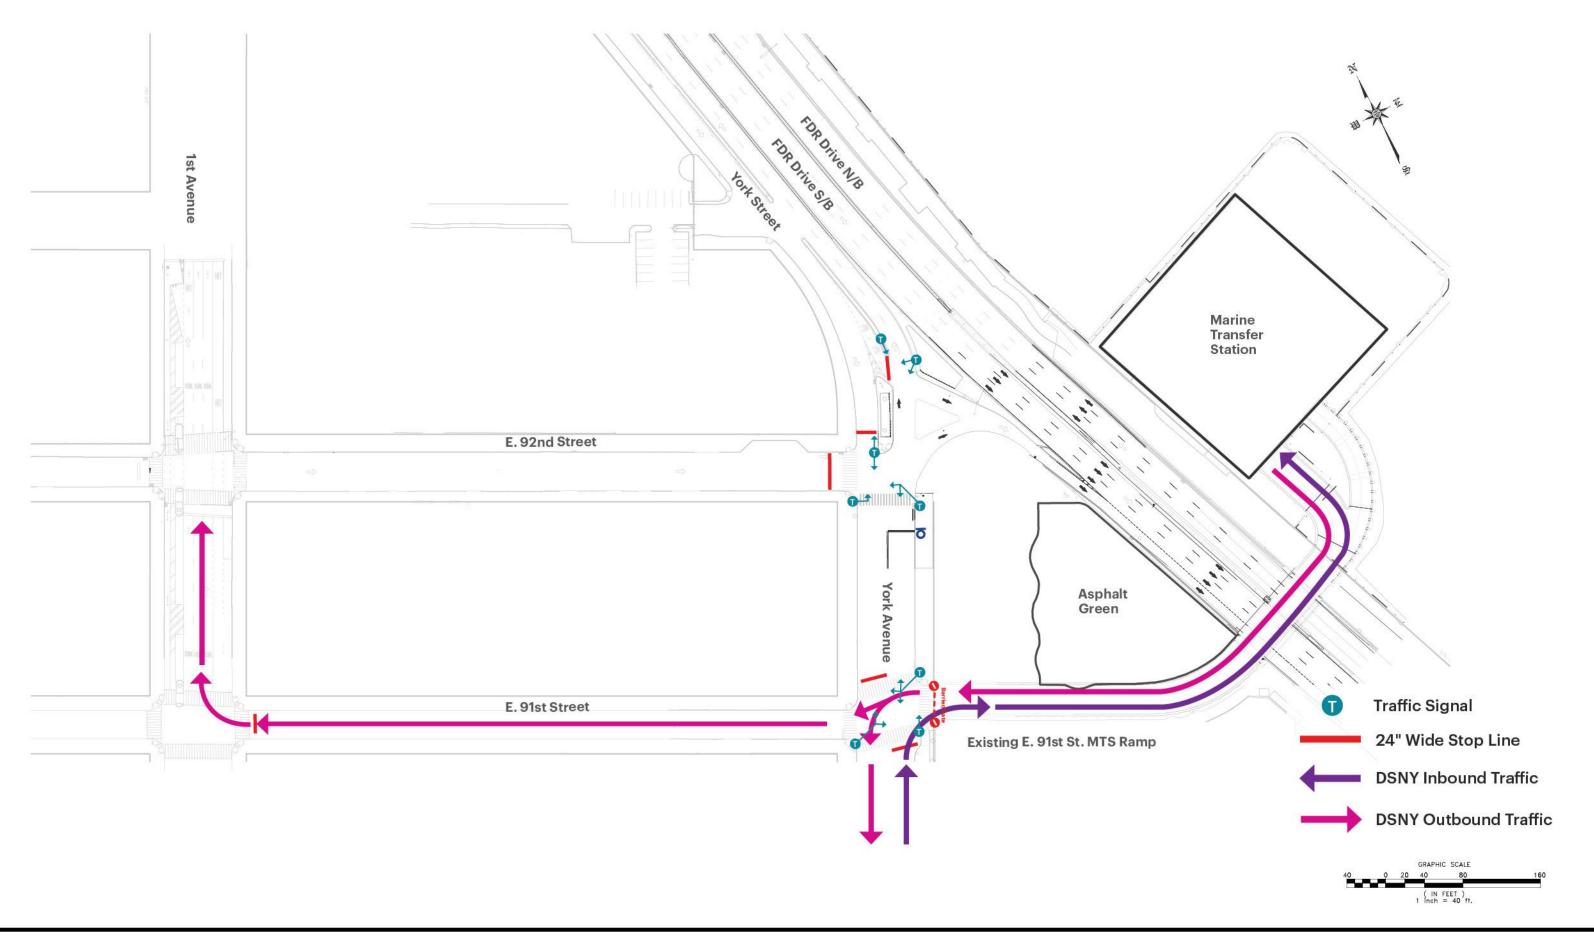

Construction of the E. 92nd Street MTS Ramp Over FDR Drive / Relocation of E. 92nd Street Entrance Ramp to South Bound FDR Drive

Community Board 8M
Preliminary Design
July 10, 2019

## **Project Location** $\checkmark$

Construction of the New E. 92nd Street MTS Ramp Over FDR Drive / Relocation of E. 92nd Street Entrance Ramp to S/B FDR Drive

**Community Board 8M** July 10, 2019

FDR Drive and Asphalt Green Building - Facing South

Quercus rubra Northern red oak

- Permanent Loss of Parking on 1<sup>st</sup> Ave., E. 92<sup>nd</sup> St., and E. 91<sup>st</sup> St.
- Residents of houses on E. 92<sup>nd</sup> St. would have to walk farther to York Ave./E. 91<sup>st</sup> St. to reach M31 and M86 bus stop that would no longer be on E. 92<sup>nd</sup> St.
- > DDC is working on geometric modifications of intersection at York Ave. and E. 92<sup>nd</sup> Street.
- > Traffic Analysis is pending DOT & NYCT approvals.