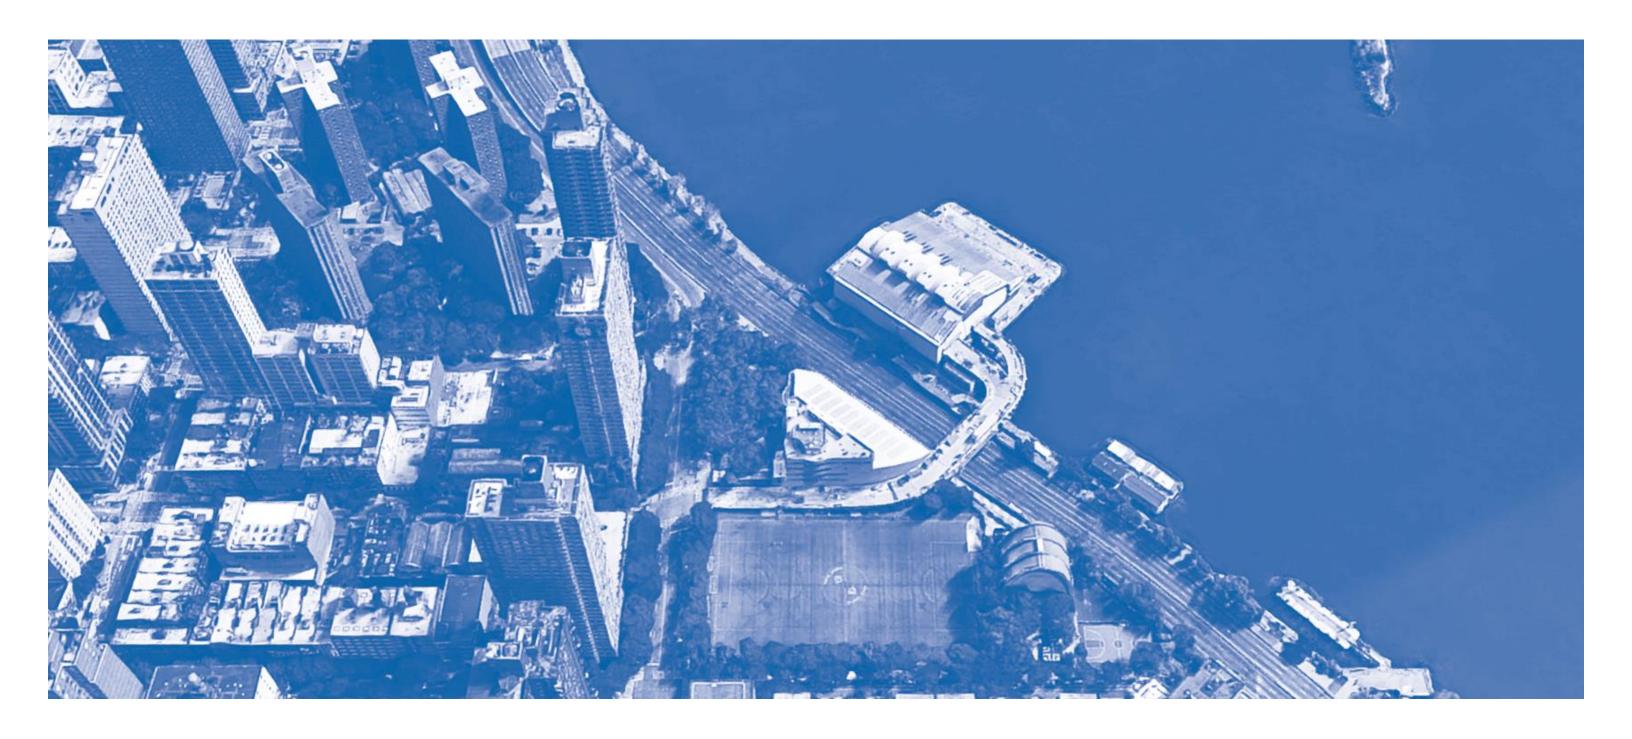

## **Project Location** $\checkmark$

Construction of the New E. 92nd Street MTS Ramp Over FDR Drive / Relocation of E. 92nd Street Entrance Ramp to S/B FDR Drive

**Community Board 8M** July 10, 2019

FDR Drive and Asphalt Green Building - Facing South