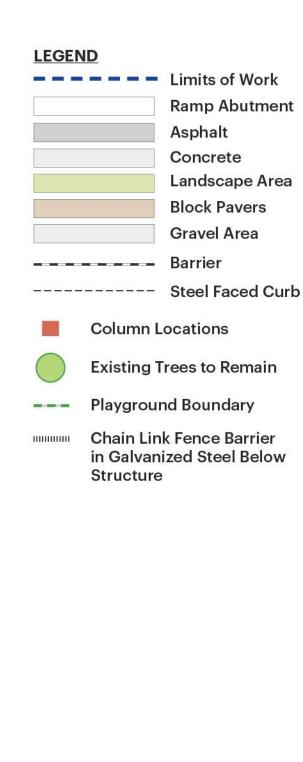

**DeKovats Playground - Facing North from Asphalt Green Entry** 

**DeKovats Playground - Facing East from York Avenue** 

GRAPHIC SCALE

Limits of Work

Condition Factor

0.75

0.65

8.0