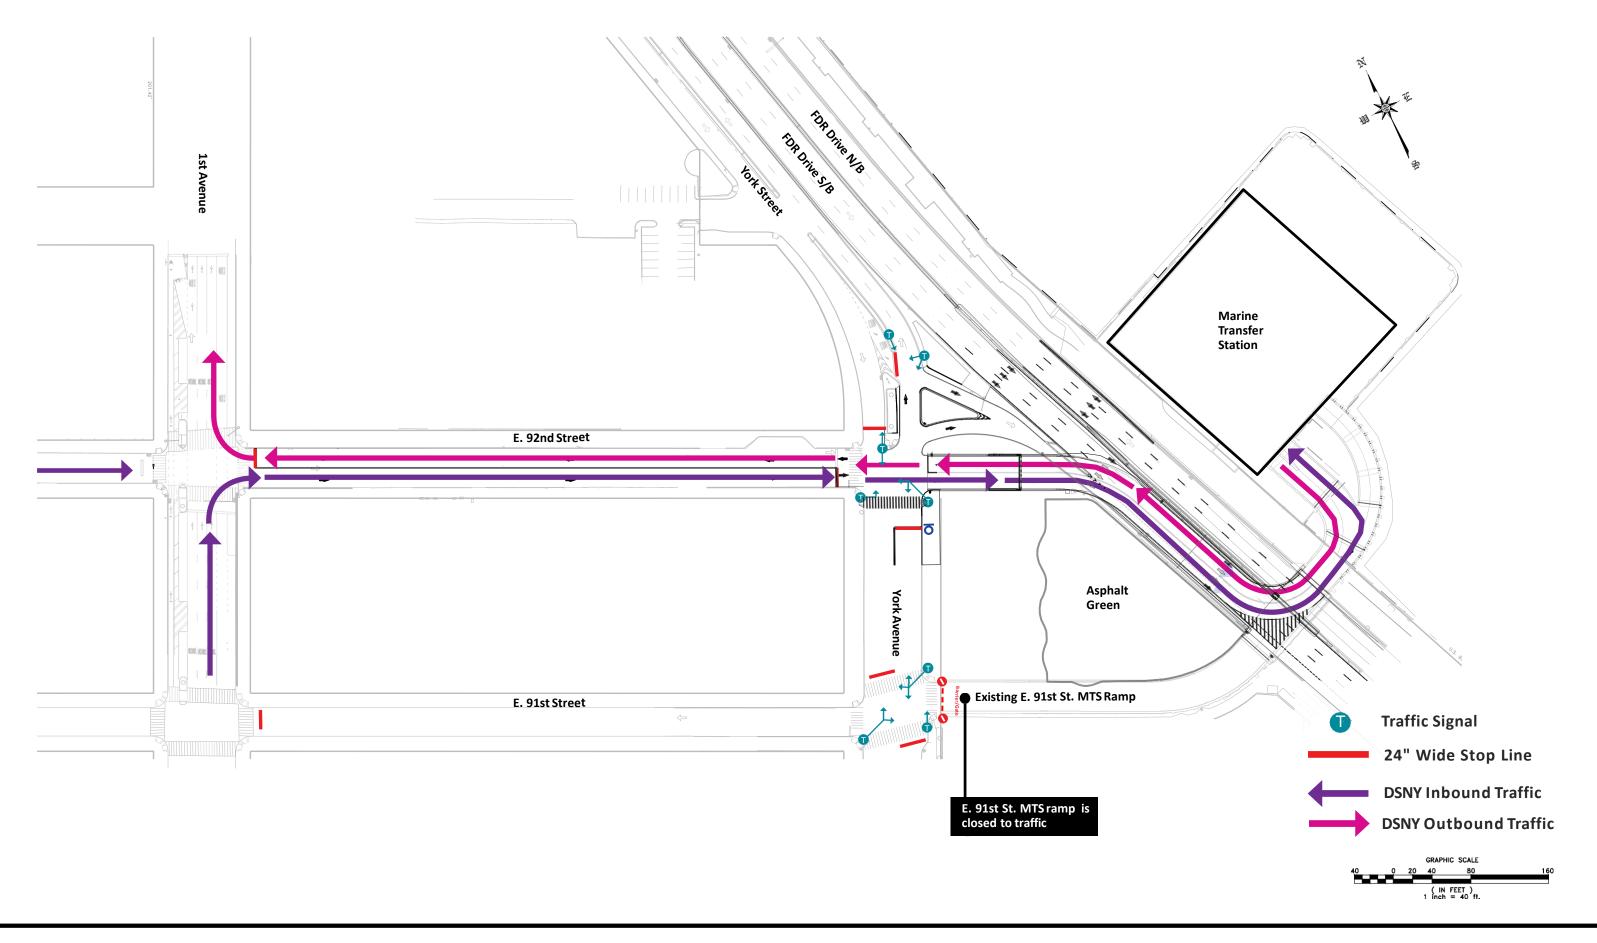

Construction of the E. 92nd Street MTS Ramp Over FDR Drive / Relocation of E. 92nd Street Entrance Ramp to South Bound FDR Drive

Community Board 8M
Preliminary Design
July 10, 2019

## **Project Location** $\checkmark$

Construction of the New E. 92nd Street MTS Ramp Over FDR Drive / Relocation of E. 92nd Street Entrance Ramp to S/B FDR Drive

**Community Board 8M** July 10, 2019

FDR Drive and Asphalt Green Building - Facing South

Quercus rubra Northern red oak

- Permanent Loss of Parking on 1<sup>st</sup> Ave., E. 92<sup>nd</sup> St., and E. 91<sup>st</sup> St.
- Residents of houses on E. 92<sup>nd</sup> St. would have to walk farther to York Ave./E. 91<sup>st</sup> St. to reach M31 and M86 bus stop that would no longer be on E. 92<sup>nd</sup> St.
- > DDC is working on geometric modifications of intersection at York Ave. and E. 92<sup>nd</sup> Street.
- > Traffic Analysis is pending DOT & NYCT approvals.