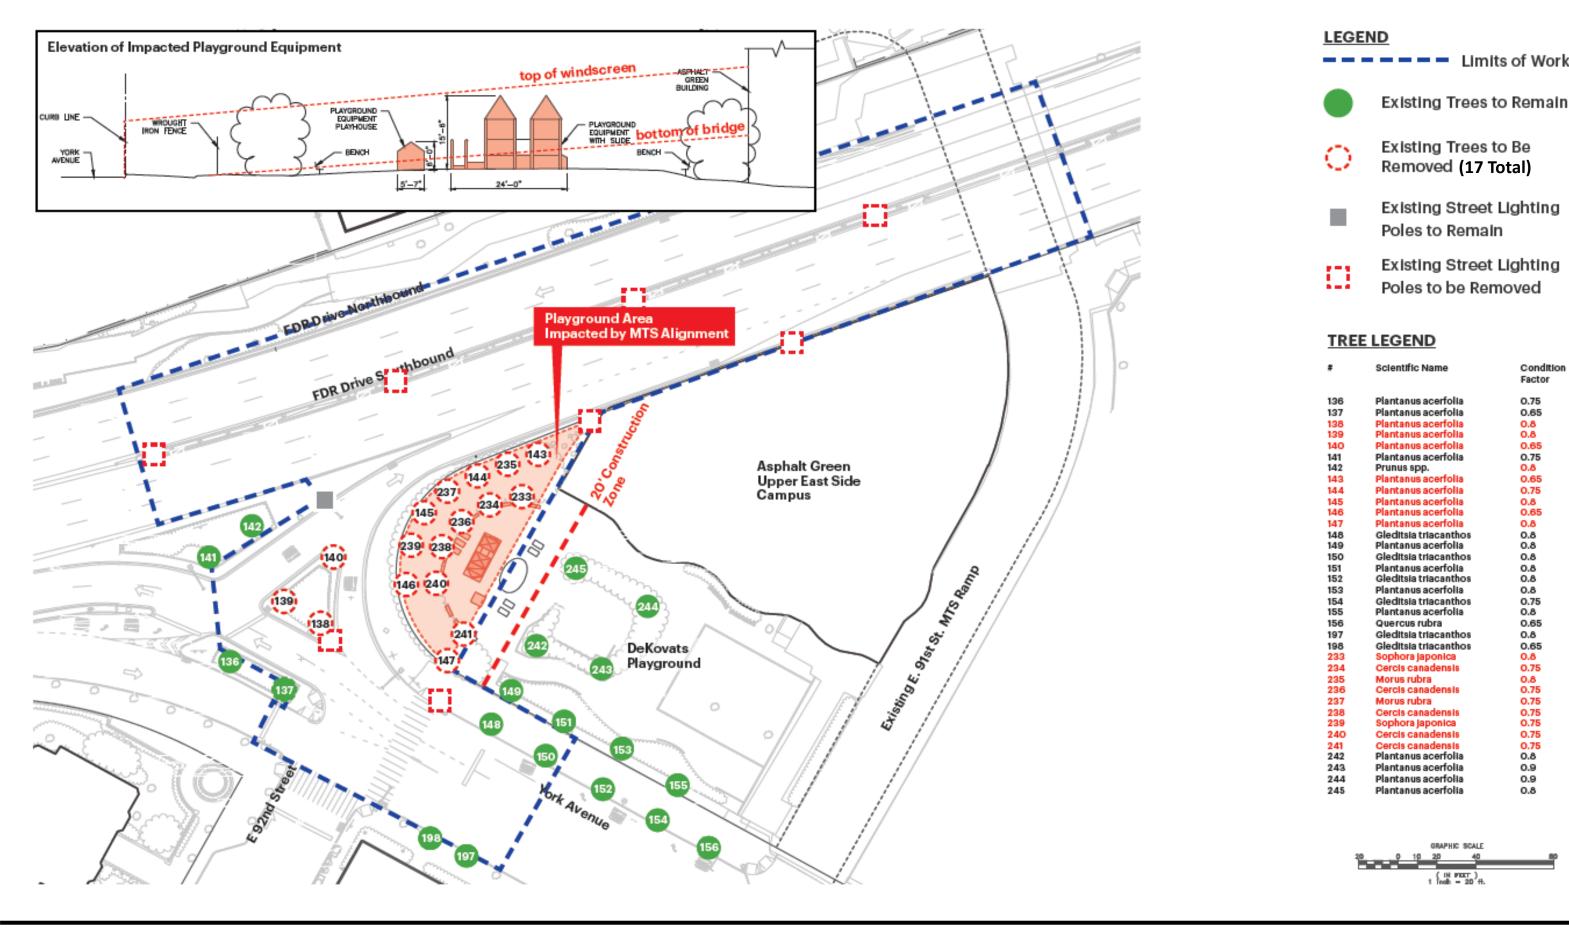

**DeKovats Playground - Facing North from Asphalt Green Entry** 

**DeKovats Playground - Facing East from York Avenue** 

GRAPHIC SCALE

Limits of Work

Condition Factor

0.75

0.65

8.0

0.65

0.75

0.8

0.65

0.75

0.8 0.65

0.8

0.8

0.8

0.8 0.8 0.8

0.75

0.8

0.65

0.8

0.65

0.8

0.75

0.8 0.75

0.75

0.75 0.75

0.75 0.75 0.8

0.9

0.9

Hv Hamamelis virginiana Witch hazel

Ar Acer rubrum Red maple

KI Kalmia latifolia Mountain laurel

Liriadendron tulipifera Tulip Tree

Va Viburnum acerifolium Mapleleave viburnum

Ps 'P Pinus strobus 'fastigtata Fastiglate eastern white pine

7 new trees to be planted in Playground. Locations for additional tree restitution to be coordinated with NYC PARKS

Quercus rubra Northern red oak

- Permanent Loss of Parking on 1<sup>st</sup> Ave., E. 92<sup>nd</sup> St., and E. 91<sup>st</sup> St.
- Residents of houses on E. 92<sup>nd</sup> St. would have to walk farther to York Ave./E. 91<sup>st</sup> St. to reach M31 and M86 bus stop that would no longer be on E. 92<sup>nd</sup> St.
- > DDC is working on geometric modifications of intersection at York Ave. and E. 92<sup>nd</sup> Street.
- > Traffic Analysis is pending DOT & NYCT approvals.