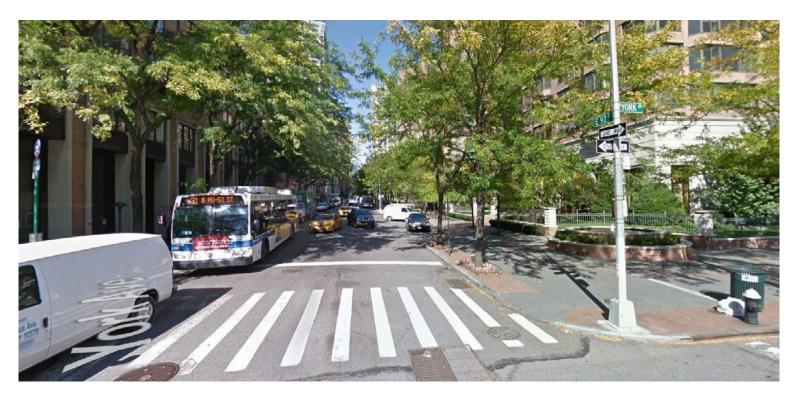

Asphalt Green - Facing North on FDR Drive N/B

DeKovats Triangle & FDR Drive S/B Ramp Viewed from East 92nd Street -**Facing East** 

**East 92nd St. - Facing West from York Avenue** 

Asphalt Green Campus & Existing E. 91st St. MTS Ramp - Facing East on York Avenue