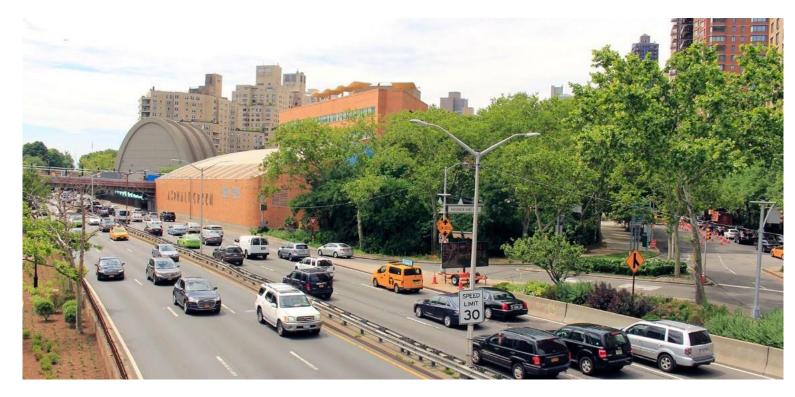

## **Project Location** $\checkmark$

Construction of the New E. 92nd Street MTS Ramp Over FDR Drive / Relocation of E. 92nd Street Entrance Ramp to S/B FDR Drive

**Community Board 8M** July 10, 2019

FDR Drive and Asphalt Green Building - Facing South