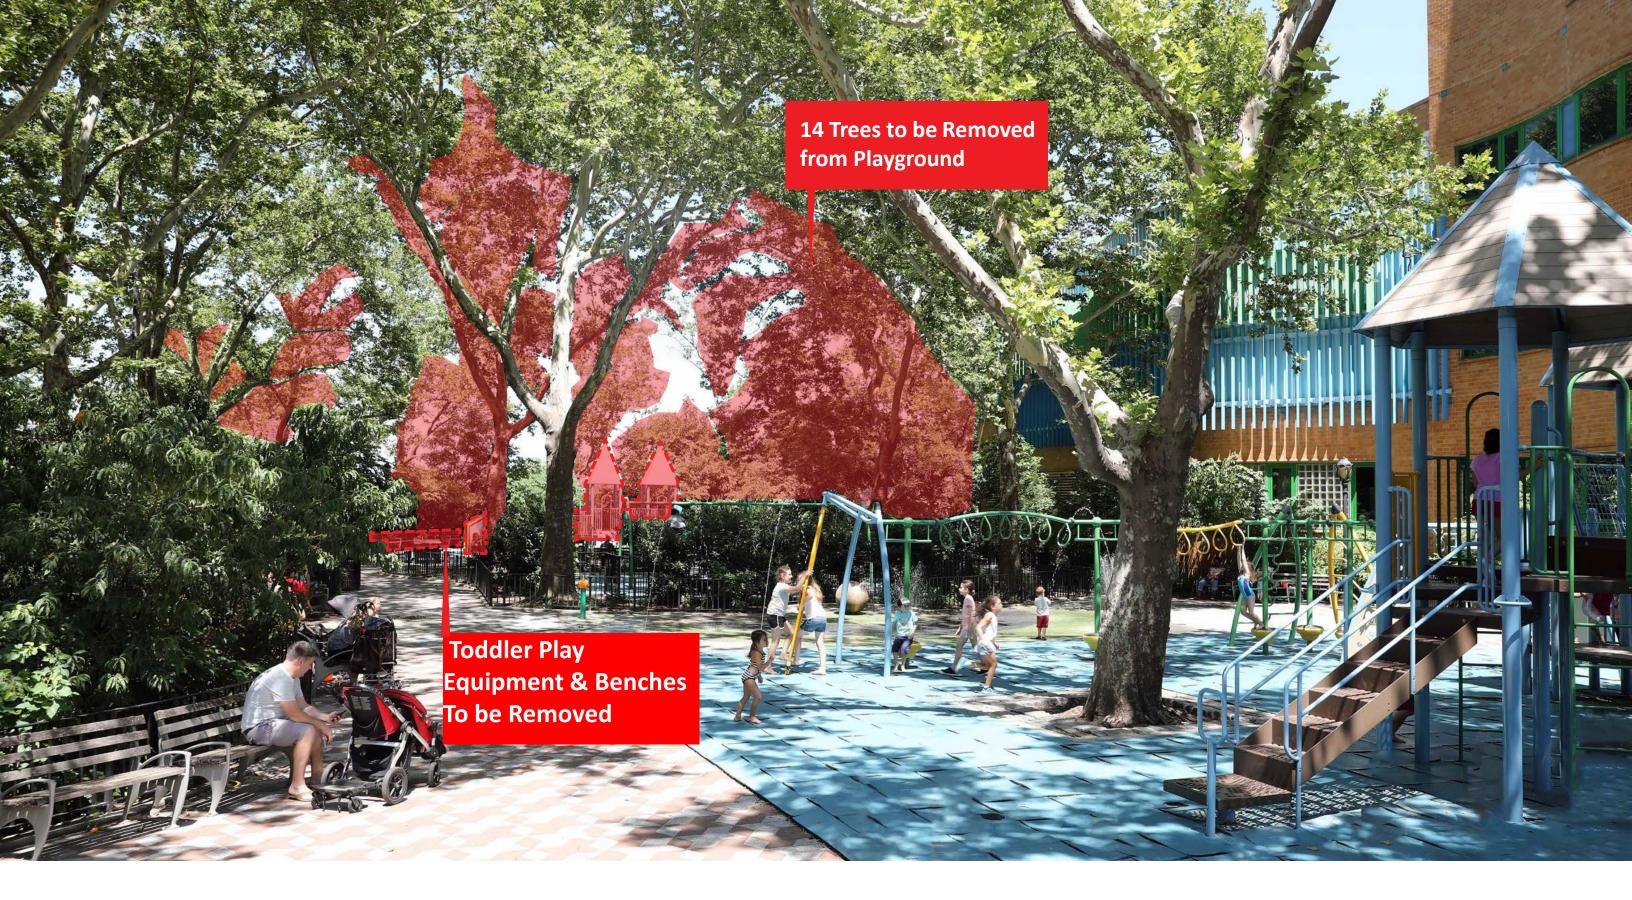

**DeKovats Playground - Facing North from Asphalt Green Entry** 

**DeKovats Playground - Facing East from York Avenue** 

GRAPHIC SCALE

Limits of Work

Condition Factor

0.75

0.65

8.0

Ar Acer rubrum Red maple

KI Kalmia latifolia Mountain laurel

Liriadendron tulipifera Tulip Tree

Va Viburnum acerifolium Mapleleave viburnum

Ps 'P Pinus strobus 'fastigtata Fastiglate eastern white pine

7 new trees to be planted in Playground. Locations for additional tree restitution to be coordinated with NYC PARKS