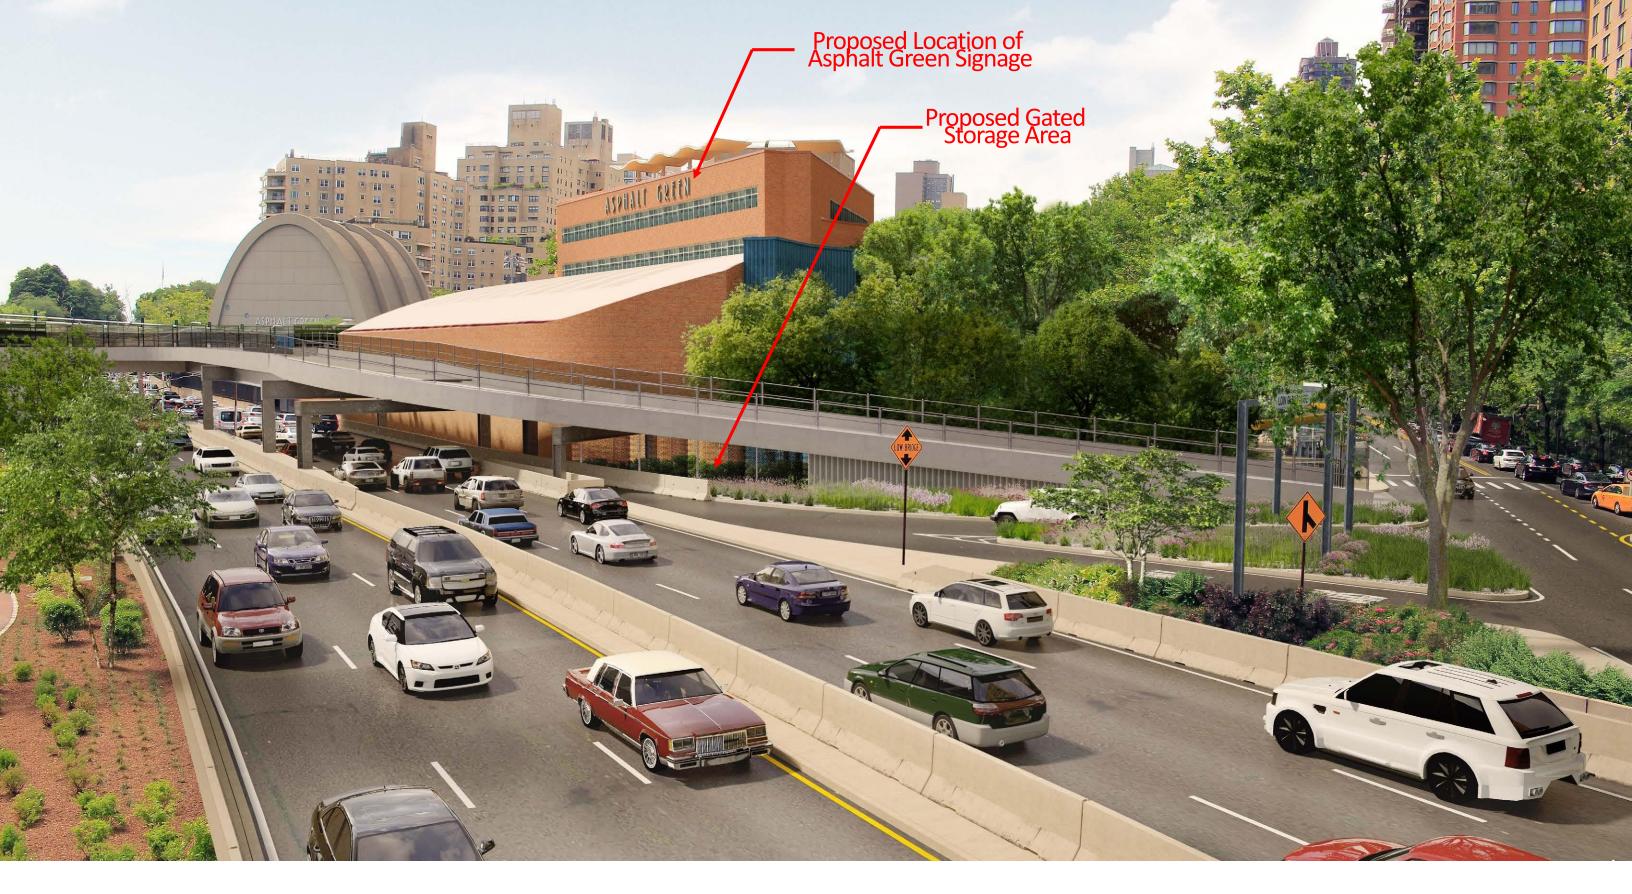

## **Project Location** $\checkmark$

Construction of the New E. 92nd Street MTS Ramp Over FDR Drive / Relocation of E. 92nd Street Entrance Ramp to S/B FDR Drive

**Community Board 8M** July 10, 2019

FDR Drive and Asphalt Green Building - Facing South

Asphalt Green - Facing North on FDR Drive N/B

DeKovats Triangle & FDR Drive S/B Ramp Viewed from East 92nd Street -**Facing East** 

**East 92nd St. - Facing West from York Avenue** 

Asphalt Green Campus & Existing E. 91st St. MTS Ramp - Facing East on York Avenue