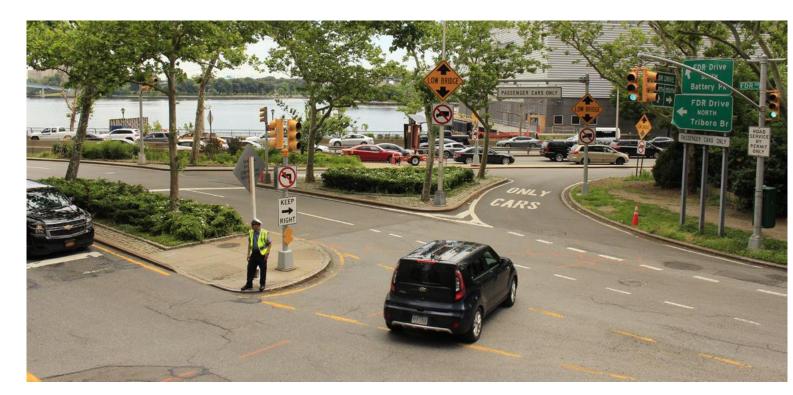

Asphalt Green - Facing North on FDR Drive N/B

DeKovats Triangle & FDR Drive S/B Ramp Viewed from East 92nd Street -**Facing East** 

**East 92nd St. - Facing West from York Avenue** 

Asphalt Green Campus & Existing E. 91st St. MTS Ramp - Facing East on York Avenue