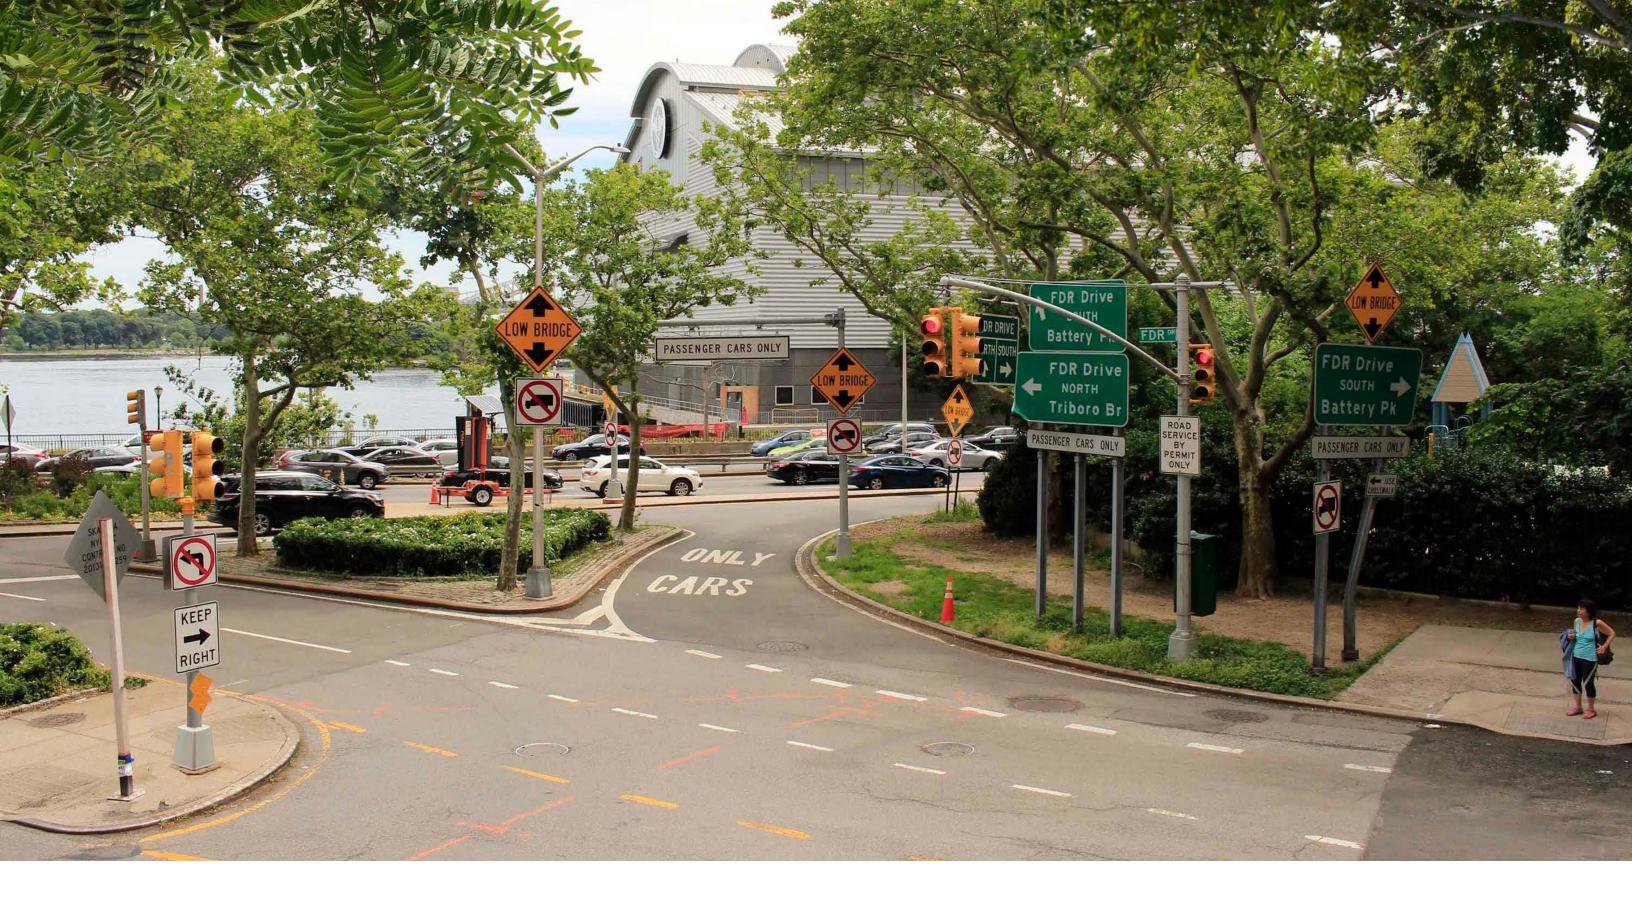

Asphalt Green - Facing North on FDR Drive N/B

DeKovats Triangle & FDR Drive S/B Ramp Viewed from East 92nd Street -**Facing East** 

**East 92nd St. - Facing West from York Avenue** 

Asphalt Green Campus & Existing E. 91st St. MTS Ramp - Facing East on York Avenue