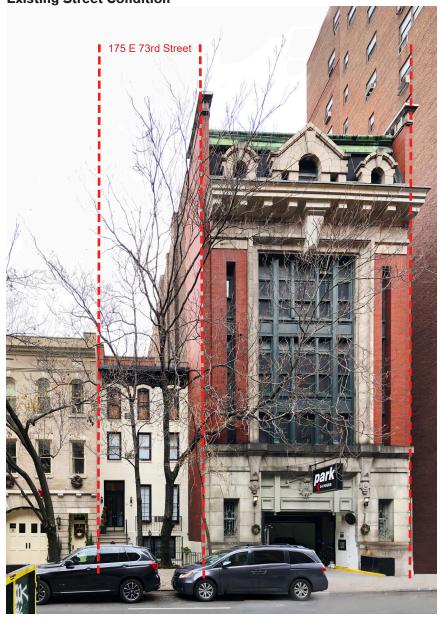

#### **Historic District and Individual Landmarks Map**

**Existing Street Condition** 

Proposed South Facade 175 & 177-179 East 73<sup>rd</sup> Street