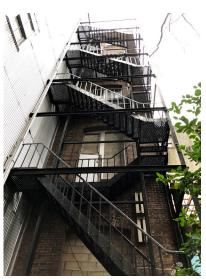

## **Proposal for**

# Persian Jewish Center of New York City

(Synagogue)

175 & 177-179 East 73<sup>rd</sup> Street
06/12/2019



#### **Historic District and Individual Landmarks Map**





**Existing Street Condition** 





Proposed South Facade 175 & 177-179 East 73<sup>rd</sup> Street



#### **View from North-West**



## **Conforming Plans**



**Ground Floor** 

#### **Conforming Plans**



Level 2 Level 3

#### **View from North-West**



#### **View from North-West**



### Existing Conditions North Façade / 177-179 East 73rd Street











#### **Proposed Site Plan**







#### **Existing Site Plan**







**Ground Floor** 



Level 2 Level 3

#### **Ground Floor Plan**





**Conforming** 

**Proposed** 

#### Level 2



**Conforming** 

**Proposed** 

#### Level 3



**Conforming** 

**Proposed** 



Level 4



Level 5



Level 6

## **Rear Yard Photomontage**







**Existing** 

**Previously Proposed** 

**LPC Approved/ Proposed Variance** 

#### North Facade Window Detail of 177-179 East 73rd St.







24

## Existing Condition South and East Façades



## Proposed Condition South and East Façades



## South Façade





Original

**Proposed** 

## **Proposed Entry Condition**



Proposed South Facade 175 & 177-179 East 73<sup>rd</sup> Street



## **OMA**

180 Varick Street Suite 1328 New York, NY 10014

T +1