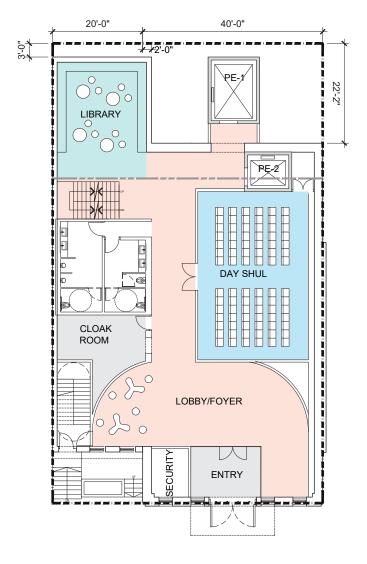

## **Proposal for**

# Persian Jewish Center of New York City

(Synagogue)

175 & 177-179 East 73<sup>rd</sup> Street
06/12/2019



#### **Historic District and Individual Landmarks Map**





**Existing Street Condition** 





Proposed South Facade 175 & 177-179 East 73<sup>rd</sup> Street



#### **View from North-West**



## **Conforming Plans**



**Ground Floor** 

#### **Conforming Plans**



Level 2 Level 3

#### **View from North-West**



#### **View from North-West**



### Existing Conditions North Façade / 177-179 East 73rd Street











#### **Proposed Site Plan**







#### **Existing Site Plan**







**Ground Floor** 



Level 2 Level 3

#### **Ground Floor Plan**





**Conforming** 

**Proposed** 

#### Level 2



**Conforming** 

**Proposed** 

#### Level 3



**Conforming** 

**Proposed** 



Level 4



Level 5



Level 6

## **Rear Yard Photomontage**







**Existing** 

**Previously Proposed** 

**LPC Approved/ Proposed Variance** 

#### North Facade Window Detail of 177-179 East 73rd St.







24

## Existing Condition South and East Façades



## Proposed Condition South and East Façades



## South Façade





Original

**Proposed** 

## **Proposed Entry Condition**



Proposed South Facade 175 & 177-179 East 73<sup>rd</sup> Street



## **OMA**

180 Varick Street Suite 1328 New York, NY 10014

T +1 212 337 0770