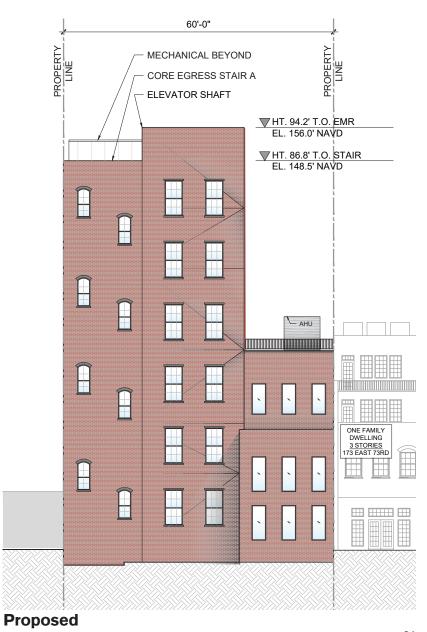

th Facade 175 & 177-179 East 73<sup>rd</sup> Street



#### **View from North-West**



## **Conforming Plans**



**Ground Floor** 

#### **Conforming Plans**



Level 2 Level 3

#### **View from North-West**



#### **View from North-West**



### Existing Conditions North Façade / 177-179 East 73rd Street











#### **Proposed Site Plan**







#### **Existing Site Plan**







**Ground Floor** 



Level 2 Level 3

#### **Ground Floor Plan**





**Conforming** 

**Proposed** 

#### Level 2



**Conforming** 

**Proposed** 

#### Level 3



**Conforming** 

**Proposed** 



Level 4



Level 5



Level 6

## **Rear Yard Photomontage**







**Existing** 

**Previously Proposed** 

**LPC Approved/ Proposed Variance** 

#### North Facade Window Detail of 177-179 East 73rd St.







24

## Existing Condition South and East Façades



## Proposed Condition South and East Façades



## South Façade





Original

**Proposed** 

## **Proposed Entry Condition**



Proposed South Facade 175 & 177-179 East 73<sup>rd</sup> Street



## **OMA**

180 Varick Street Suite 1328 New York, NY 10014

T +1 212 337 0770