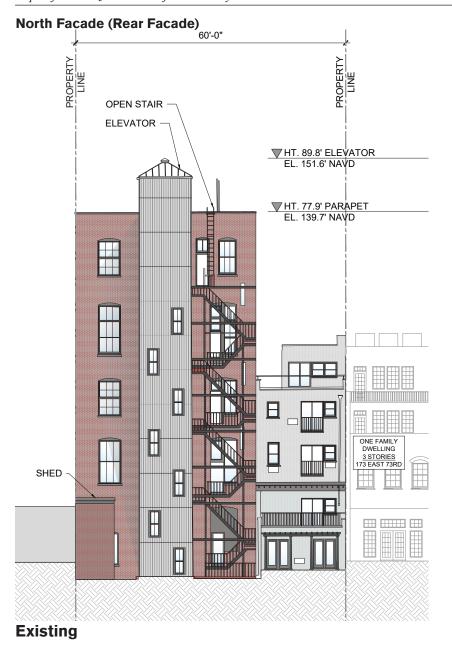

outh Facade 175 & 177-179 East 73<sup>rd</sup> Street



#### **View from North-West**



## **Conforming Plans**



**Ground Floor** 

#### **Conforming Plans**



Level 2 Level 3

#### **View from North-West**



#### **View from North-West**



### Existing Conditions North Façade / 177-179 East 73rd Street











#### **Proposed Site Plan**







#### **Existing Site Plan**







**Ground Floor** 



Level 2 Level 3

#### **Ground Floor Plan**





**Conforming** 

**Proposed** 

#### Level 2



**Conforming** 

**Proposed** 

#### Level 3



**Conforming** 

**Proposed** 



Level 4



Level 5



Level 6

## **Rear Yard Photomontage**







**Existing** 

**Previously Proposed** 

**LPC Approved/ Proposed Variance** 

#### North Facade Window Detail of 177-179 East 73rd St.







24

## Existing Condition South and East Façades



## Proposed Condition South and East Façades



## South Façade





Original

**Proposed** 

## **Proposed Entry Condition**



Proposed South Facade 175 & 177-179 East 73<sup>rd</sup> Street



## **OMA**

180 Varick Street Suite 1328 New York, NY 10014

T +1 212 337 0770