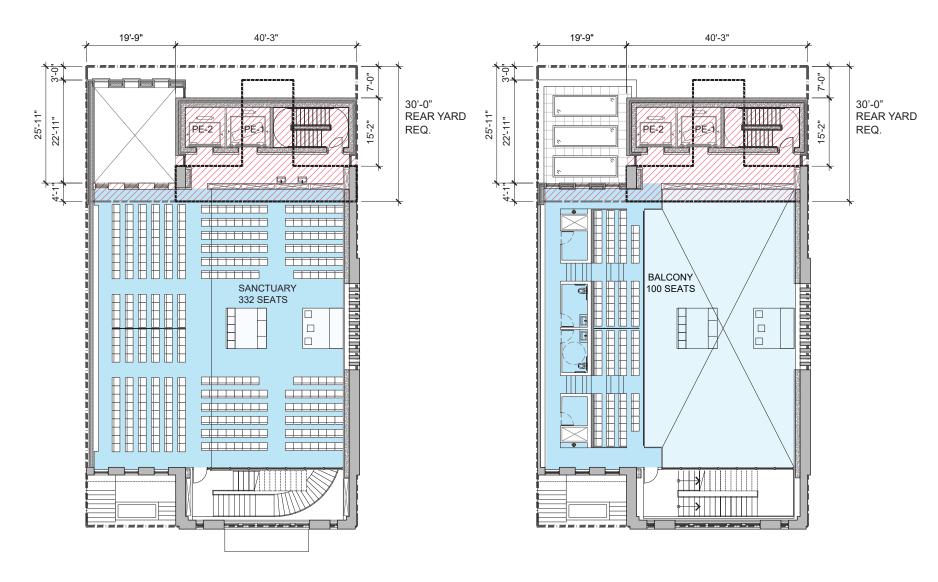

## **Proposal for**

# Persian Jewish Center of New York City

(Synagogue)

175 & 177-179 East 73<sup>rd</sup> Street
06/12/2019



#### **Historic District and Individual Landmarks Map**





**Existing Street Condition** 





Proposed South Facade 175 & 177-179 East 73<sup>rd</sup> Street



#### **View from North-West**



## **Conforming Plans**



**Ground Floor** 

#### **Conforming Plans**



Level 2 Level 3

#### **View from North-West**



#### **View from North-West**



### Existing Conditions North Façade / 177-179 East 73rd Street











#### **Proposed Site Plan**







#### **Existing Site Plan**







**Ground Floor** 



Level 2 Level 3

#### **Ground Floor Plan**





**Conforming** 

**Proposed** 

#### Level 2



**Conforming** 

**Proposed** 

#### Level 3



**Conforming** 

**Proposed** 



Level 4



Level 5



Level 6

## **Rear Yard Photomontage**







**Existing** 

**Previously Proposed** 

**LPC Approved/ Proposed Variance** 

#### North Facade Window Detail of 177-179 East 73rd St.







24

## Existing Condition South and East Façades



## Proposed Condition South and East Façades



## South Façade





Original

**Proposed** 

## **Proposed Entry Condition**



Proposed South Facade 175 & 177-179 East 73<sup>rd</sup> Street



## **OMA**

180 Varick Street Suite 1328 New York, NY 10014

T +1 212 337 0770