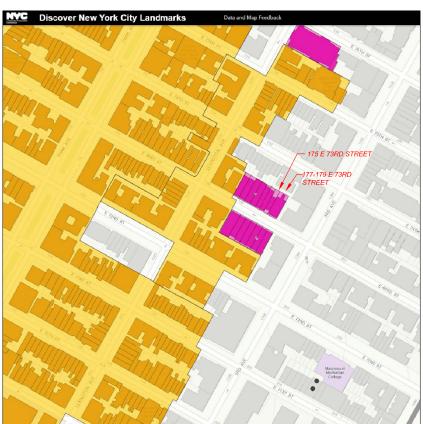

#### **Historic District and Individual Landmarks Map**

**Existing Street Condition** 

Proposed South Facade 175 & 177-179 East 73<sup>rd</sup> Street