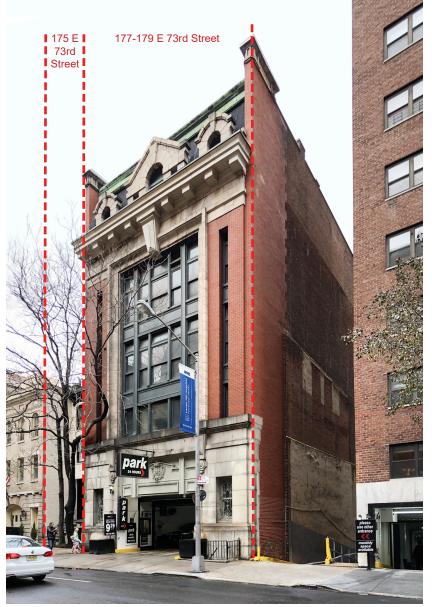

#### **Historic District and Individual Landmarks Map**

**Existing Street Condition** 

Proposed South Facade 175 & 177-179 East 73<sup>rd</sup> Street