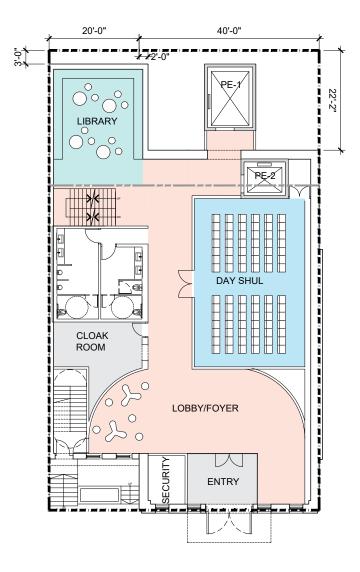

## **Proposal for**

# Persian Jewish Center of New York City

(Synagogue)

175 & 177-179 East 73<sup>rd</sup> Street
06/12/2019



#### **Historic District and Individual Landmarks Map**





**Existing Street Condition** 





Proposed South Facade 175 & 177-179 East 73<sup>rd</sup> Street



#### **View from North-West**



## **Conforming Plans**



**Ground Floor** 

#### **Conforming Plans**



Level 2 Level 3

#### **View from North-West**



#### **View from North-West**



### Existing Conditions North Façade / 177-179 East 73rd Street











#### **Proposed Site Plan**







#### **Existing Site Plan**







**Ground Floor** 



Level 2 Level 3

#### **Ground Floor Plan**





**Conforming** 

**Proposed** 

#### Level 2



**Conforming** 

**Proposed** 

#### Level 3



**Conforming** 

**Proposed** 



Level 4



Level 5



Level 6

## **Rear Yard Photomontage**







**Existing** 

**Previously Proposed** 

**LPC Approved/ Proposed Variance** 

#### North Facade Window Detail of 177-179 East 73rd St.







24

## Existing Condition South and East Façades



## Proposed Condition South and East Façades



## South Fa