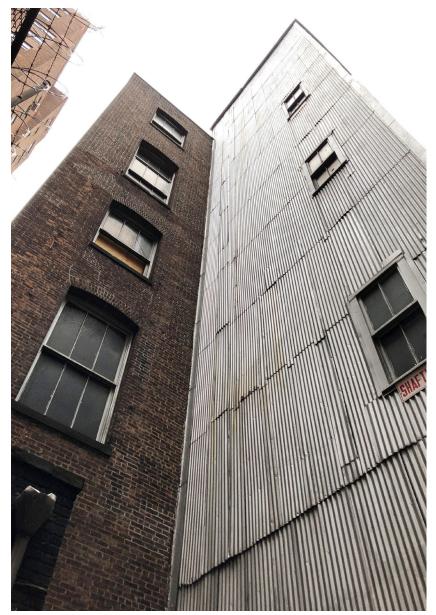

## **Proposal for**

# Persian Jewish Center of New York City

(Synagogue)

175 & 177-179 East 73<sup>rd</sup> Street
06/12/2019



#### **Historic District and Individual Landmarks Map**





**Existing Street Condition** 





Proposed South Facade 175 & 177-179 East 73<sup>rd</sup> Street



#### **View from North-West**



## **Conforming Plans**



**Ground Floor** 

#### **Conforming Plans**



Level 2 Level 3

#### **View from North-West**



#### **View from North-West**



### Existing Conditions North Façade / 177-179 East 73rd Street











#### **Proposed Site Plan**







#### **Existing Site Plan**







**Ground Floor** 



Level 2 Level 3

#### **Ground Floor Plan**





**Conforming** 

**Proposed** 

#### Level 2



**Conforming** 

**Proposed** 

#### Level 3



**Conforming** 

**Proposed** 



Level 4



Level 5



Level 6

## **Rear Yard Photomontage**







**Existing** 

**Previously Proposed** 

**LPC Approved/ Proposed Variance** 

#### North Facade Window Detail of 177-179 East 73rd St.







24

## Existing Condition South and East Façades



## Proposed Condition South and East Façades



## South Façade





Original

**Proposed** 

## **Proposed Entry Condition**



Proposed South Facade 175 & 177-179 East 73<sup>rd</sup> Street



## **OMA**

180 Varick Street Suite 1328 New York, NY 10014