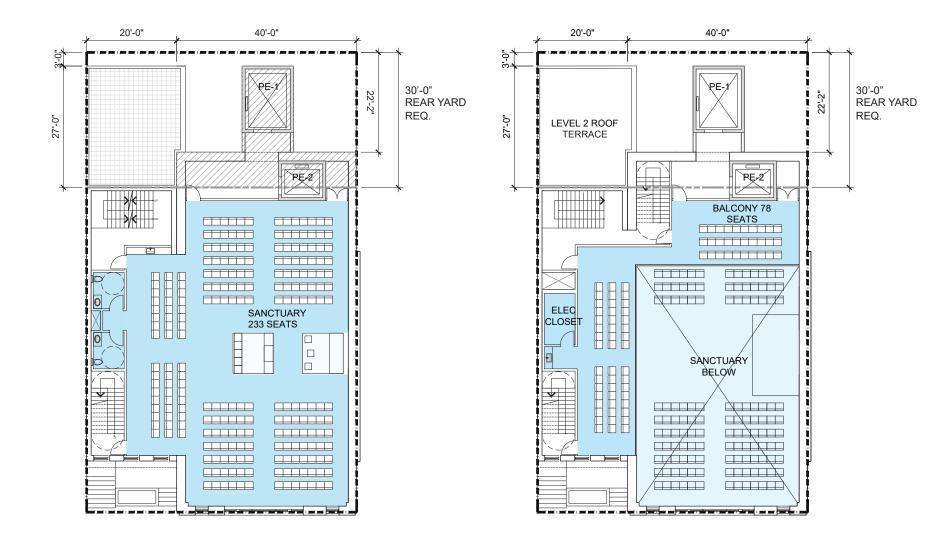

## **Proposal for**

# Persian Jewish Center of New York City

(Synagogue)

175 & 177-179 East 73<sup>rd</sup> Street
06/12/2019



#### **Historic District and Individual Landmarks Map**





**Existing Street Condition** 





Proposed South Facade 175 & 177-179 East 73<sup>rd</sup> Street



#### **View from North-West**



## **Conforming Plans**



**Ground Floor** 

#### **Conforming Plans**



Level 2 Level 3

#### **View from North-West**



#### **View from North-West**



### Existing Conditions North Façade / 177-179 East 73rd Street











#### **Proposed Site Plan**







#### **Existing Site Plan**







**Ground Floor** 



Level 2 Level 3

#### **Ground Floor Plan**





**Conforming** 

**Proposed** 

#### Level 2



**Conforming** 

**Proposed** 

#### Level 3



**Conforming** 

**Proposed** 



Level 4



Level 5



Level 6

## **Rear Yard Photomontage**







**Existing** 

**Previously Proposed** 

**LPC Approved/ Proposed Variance** 

#### North Facade Window Detail of 177-179 East 73rd St.







24

## Existing Condition South and East Façades



## Proposed Condition South and East Façades



## South Façade





Original

**Proposed** 

## **Proposed