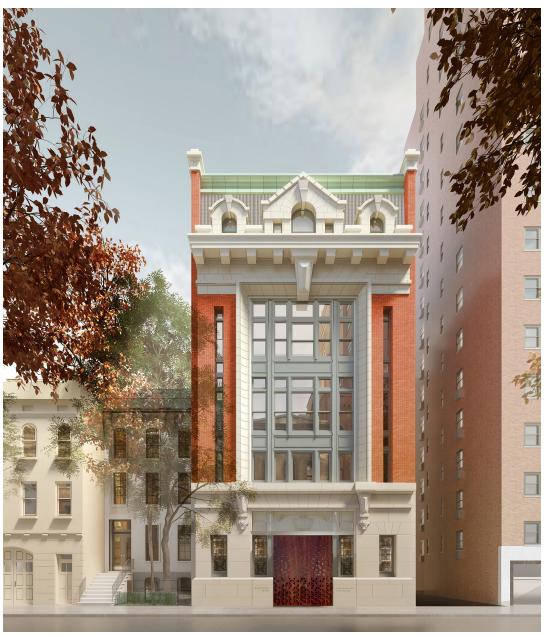

# Existing Conditions North Façade / 177-179 East 73rd Street











#### **Proposed Site Plan**







#### **Existing Site Plan**







**Ground Floor** 



Level 2 Level 3

#### **Ground Floor Plan**





**Conforming** 

**Proposed** 

#### Level 2



**Conforming** 

**Proposed** 

#### Level 3



**Conforming** 

**Proposed** 



Level 4



Level 5



Level 6

## **Rear Yard Photomontage**







**Existing** 

**Previously Proposed** 

**LPC Approved/ Proposed Variance** 

#### North Facade Window Detail of 177-179 East 73rd St.







24

## Existing Condition South and East Façades



## Proposed Condition South and East Façades



## South Façade





Original

**Proposed** 

## **Proposed Entry Condition**



Proposed South Facade 175 & 177-179 East 73<sup>rd</sup> Street



## **OMA**

180 Varick Street Suite 1328 New York, NY 10014

T +1 212 337 0770