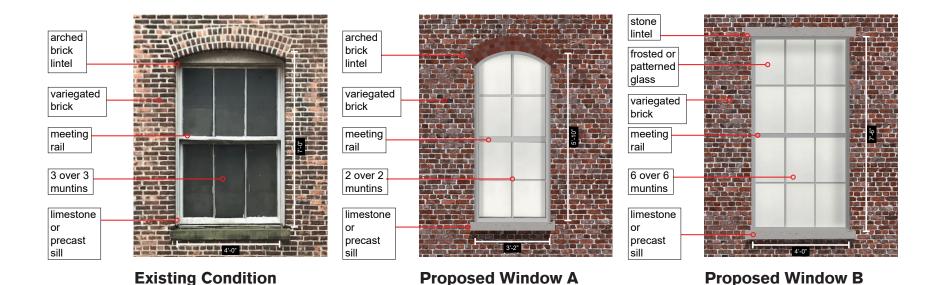

South Facade 175 & 177-179 East 73<sup>rd</sup> Street



#### **View from North-West**



## **Conforming Plans**



**Ground Floor** 

#### **Conforming Plans**



Level 2 Level 3

#### **View from North-West**



#### **View from North-West**



### Existing Conditions North Façade / 177-179 East 73rd Street











#### **Proposed Site Plan**







#### **Existing Site Plan**







**Ground Floor** 



Level 2 Level 3

#### **Ground Floor Plan**





**Conforming** 

**Proposed** 

#### Level 2



**Conforming** 

**Proposed** 

#### Level 3



**Conforming** 

**Proposed** 



Level 4



Level 5



Level 6

## **Rear Yard Photomontage**







**Existing** 

**Previously Proposed** 

**LPC Approved/ Proposed Variance** 

#### North Facade Window Detail of 177-179 East 73rd St.







24

## Existing Condition South and East Façades



## Proposed Condition South and East Façades



## South Façade





Original

**Proposed** 

## **Proposed Entry Condition**



Proposed South Facade 175 & 177-179 East 73<sup>rd</sup> Street



## **OMA**

180 Varick Street Suite 1328 New York, NY 10014

T +1 212 337 0770