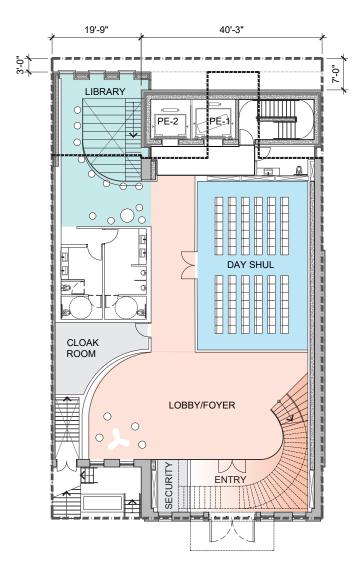

## **Proposal for**

# Persian Jewish Center of New York City

(Synagogue)

175 & 177-179 East 73<sup>rd</sup> Street
06/12/2019



#### **Historic District and Individual Landmarks Map**





**Existing Street Condition** 





Proposed South Facade 175 & 177-179 East 73<sup>rd</sup> Street



#### **View from North-West**



## **Conforming Plans**



**Ground Floor** 

#### **Conforming Plans**



Level 2 Level 3

#### **View from North-West**



#### **View from North-West**



### Existing Conditions North Façade / 177-179 East 73rd Street











#### **Proposed Site Plan**







#### **Existing Site Plan**







**Ground Floor** 



Level 2 Level 3

#### **Ground Floor Plan**





**Conforming** 

**Proposed** 

#### Level 2



**Conforming** 

**Proposed** 

#### Level 3



**Conforming** 

**Proposed** 



Level 4



Level 5



Level 6

## **Rear Yard Photomontage**







**Existing** 

**Previously Proposed** 

**LPC Approved/ Proposed Variance** 

#### North Facade Window Detail of 177-179 East 73rd St.







24

## Existing Condition South and East Façades



## Proposed Condition South and East Façades



## South Façade





Original

**Proposed** 

## **Proposed Entry Condition**



Proposed South Facade 175 & 177-179 East 73<sup>rd</sup> Street



## **OMA**

180 Varick Street Suite 1328 New York, NY 10014

T +1 212 337 0770