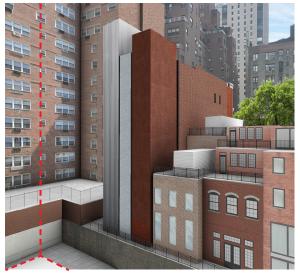

3<sup>rd</sup> Street
06/12/2019



#### **Historic District and Individual Landmarks Map**





**Existing Street Condition** 





Proposed South Facade 175 & 177-179 East 73<sup>rd</sup> Street



#### **View from North-West**



## **Conforming Plans**



**Ground Floor** 

#### **Conforming Plans**



Level 2 Level 3

#### **View from North-West**



#### **View from North-West**



### Existing Conditions North Façade / 177-179 East 73rd Street











#### **Proposed Site Plan**







#### **Existing Site Plan**







**Ground Floor** 



Level 2 Level 3

#### **Ground Floor Plan**





**Conforming** 

**Proposed** 

#### Level 2



**Conforming** 

**Proposed** 

#### Level 3



**Conforming** 

**Proposed** 



Level 4



Level 5



Level 6

## **Rear Yard Photomontage**







**Existing** 

**Previously Proposed** 

**LPC Approved/ Proposed Variance** 

#### North Facade Window Detail of 177-179 East 73rd St.







24

## Existing Condition South and East Façades



## Proposed Condition South and East Façades



## South Façade





Original

**Proposed** 

## **Proposed Entry Condition**



Proposed South Facade 175 & 177-179 East 73<sup>rd</sup> Street



## **OMA**

180 Varick Street Suite 1328 New York, NY 10014

T +1 212 337 0770