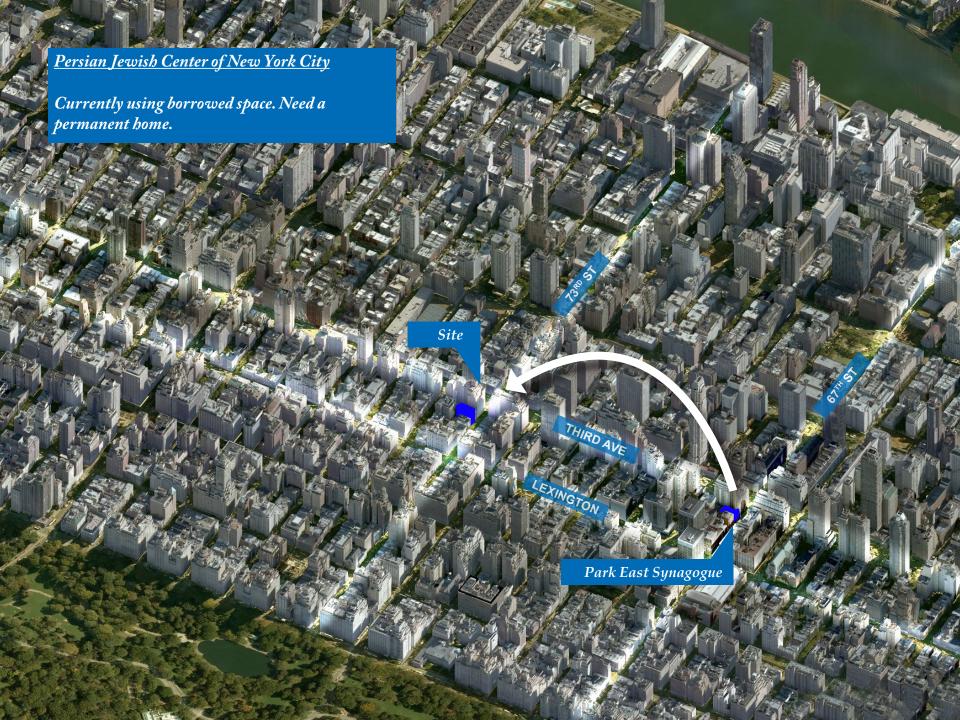

# Persian Jewish Center of New York City

(Synagogue)

175 & 177-179 East 73<sup>rd</sup> Street
06/12/2019