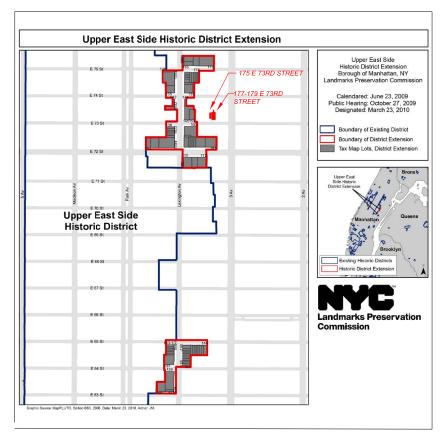

#### **Historic District and Individual Landmarks Map**

**Existing Street Condition** 

Proposed South Facade 175 & 177-179 East 73<sup>rd</sup> Street