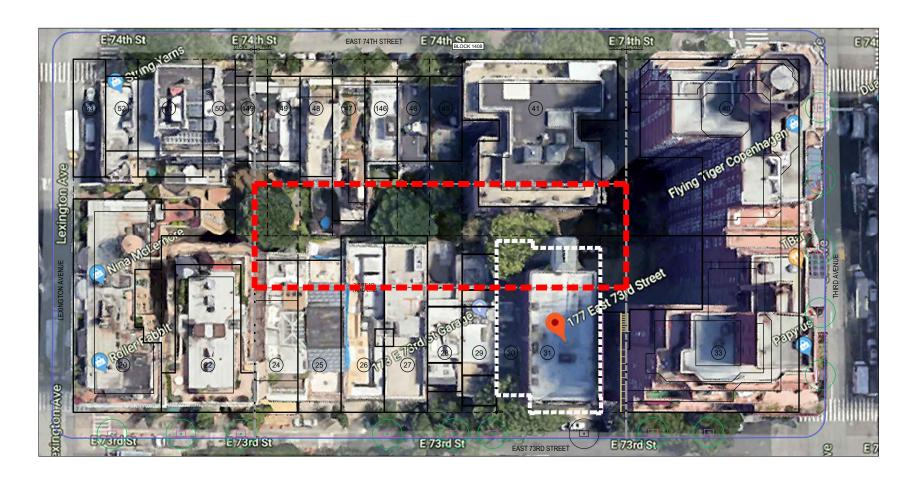

#### **Historic District and Individual Landmarks Map**

**Existing Street Condition** 

Proposed South Facade 175 & 177-179 East 73<sup>rd</sup> Street