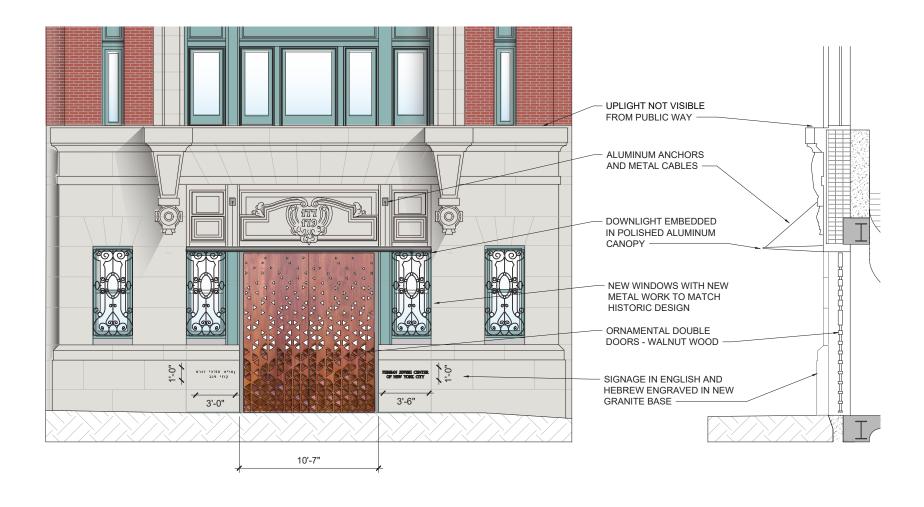

## **Proposed Entry Condition**

Proposed South Facade 175 & 177-179 East 73<sup>rd</sup> Street