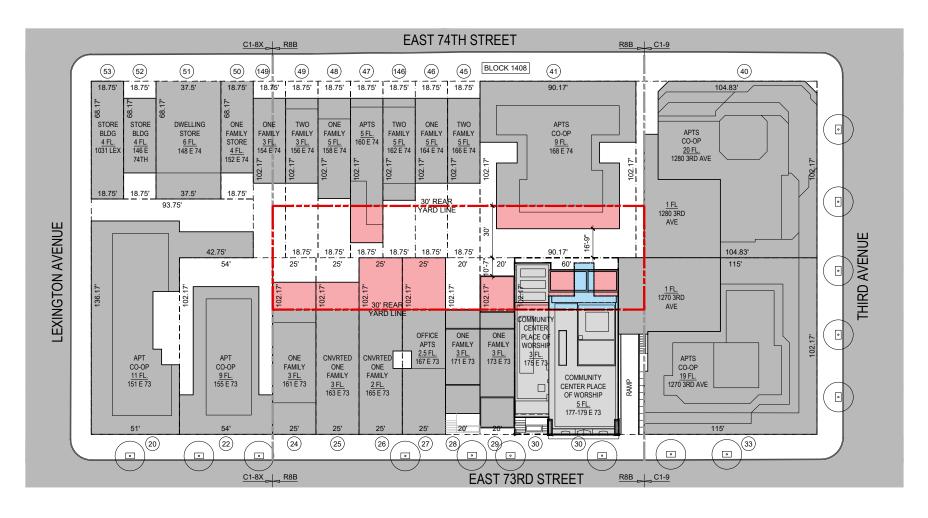

#### **Historic District and Individual Landmarks Map**

**Existing Street Condition** 

Proposed South Facade 175 & 177-179 East 73<sup>rd</sup> Street