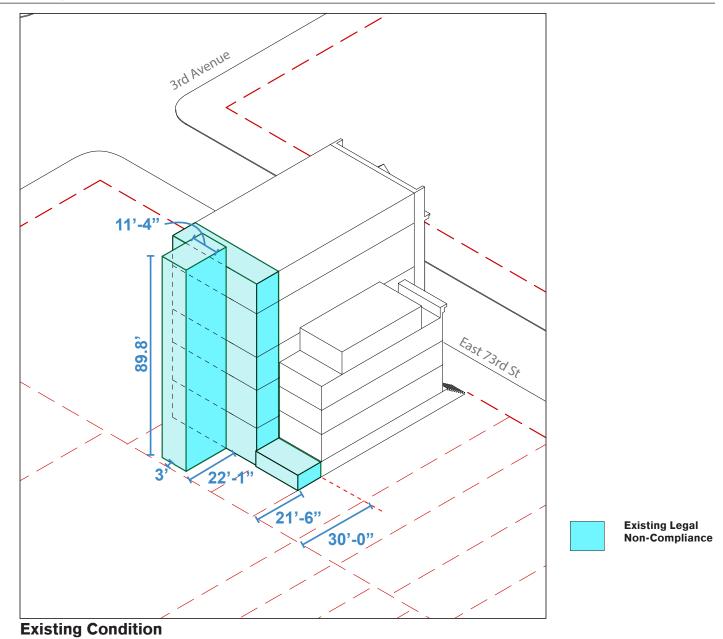

## **Proposal for**

# Persian Jewish Center of New York City

(Synagogue)

175 & 177-179 East 73<sup>rd</sup> Street
06/12/2019



#### **Historic District and Individual Landmarks Map**





**Existing Street Condition** 





Proposed South Facade 175 & 177-179 East 73<sup>rd</sup> Street



#### **View from North-West**



## **Conforming Plans**



**Ground Floor** 

#### **Conforming Plans**



Level 2 Level 3

#### **View from North-West**



#### **View from North-West**



### Existing Conditions North Façade / 177-179 East 73rd Street











#### **Proposed Site Plan**







#### **Existing Site Plan**







**Ground Floor** 



Level 2 Level 3

#### **Ground Floor Plan**





**Conforming** 

**Proposed** 

#### Level 2



**Conforming** 

**Proposed** 

#### Level 3



**Conforming** 

**Proposed** 



Level 4



Level 5



Level 6

## **Rear Yard Photomontage**







**Existing** 

**Previously Proposed** 

**LPC Approved/ Proposed Variance** 

#### North Facade Window Detail of 177-179 East 73rd St.







24

## Existing Condition South and East Façades



## Proposed Condition South and