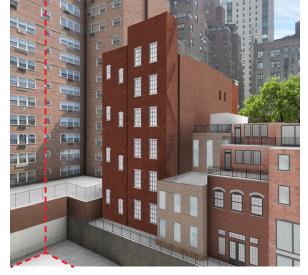

sup>rd</sup> Street
06/12/2019



#### **Historic District and Individual Landmarks Map**





**Existing Street Condition** 





Proposed South Facade 175 & 177-179 East 73<sup>rd</sup> Street



#### **View from North-West**



## **Conforming Plans**



**Ground Floor** 

#### **Conforming Plans**



Level 2 Level 3

#### **View from North-West**



#### **View from North-West**



### Existing Conditions North Façade / 177-179 East 73rd Street











#### **Proposed Site Plan**







#### **Existing Site Plan**







**Ground Floor** 



Level 2 Level 3

#### **Ground Floor Plan**





**Conforming** 

**Proposed** 

#### Level 2



**Conforming** 

**Proposed** 

#### Level 3



**Conforming** 

**Proposed** 



Level 4



Level 5



Level 6

## **Rear Yard Photomontage**







**Existing** 

**Previously Proposed** 

**LPC Approved/ Proposed Variance** 

#### North Facade Window Detail of 177-179 East 73rd St.







24

## Existing Condition South and East Façades



## Proposed Condition South and East Façades



## South Façade





Original

**Proposed** 

## **Proposed Entry Condition**



Proposed South Facade 175 & 177-179 East 73<sup>rd</sup> Street



## **OMA**

180 Varick Street Suite 1328 New York, NY 10014

T +1 212 337 0770