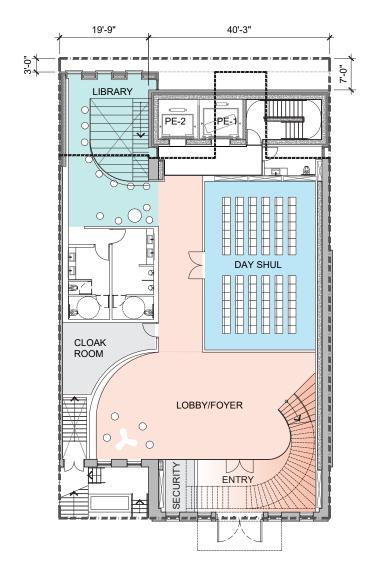

## **Proposal for**

# Persian Jewish Center of New York City

(Synagogue)

175 & 177-179 East 73<sup>rd</sup> Street
06/12/2019



#### **Historic District and Individual Landmarks Map**





**Existing Street Condition** 





Proposed South Facade 175 & 177-179 East 73<sup>rd</sup> Street



#### **View from North-West**



## **Conforming Plans**



**Ground Floor** 

#### **Conforming Plans**



Level 2 Level 3

#### **View from North-West**



#### **View from North-West**



### Existing Conditions North Façade / 177-179 East 73rd Street











#### **Proposed Site Plan**







#### **Existing Site Plan**







**Ground Floor** 



Level 2 Level 3

#### **Ground Floor Plan**





**Conforming** 

**Proposed** 

#### Level 2



**Conforming** 

**Proposed** 

#### Level 3



**Conforming** 

**Proposed** 



Level 4



Level 5



Level 6

## **Rear Yard Photomontage**







**Existing** 

**Previously Proposed** 

**LPC Approved/ Proposed Variance** 

#### North Facade Window Detail of 177-179 East 73rd St.







24

## Existing Condition South and East Façades



## Proposed Condition South and East Façades



## South Façade





Original

**Proposed** 

## **Proposed Entry Condition**



Proposed South Facade 175 & 177-179 East 73<sup>rd</sup> Street



## **OMA**

180 Varick Street Suite 1328 New York, NY 10014

T +1 212 337 0770