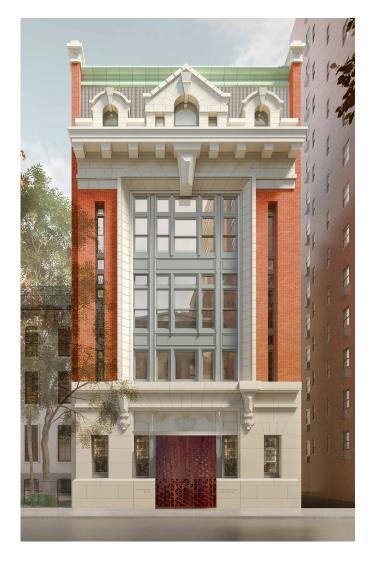

#### **Historic District and Individual Landmarks Map**

**Existing Street Condition** 

Proposed South Facade 175 & 177-179 East 73<sup>rd</sup> Street

## **Proposed Entry Condition**

Proposed South Facade 175 & 177-179 East 73<sup>rd</sup> Street