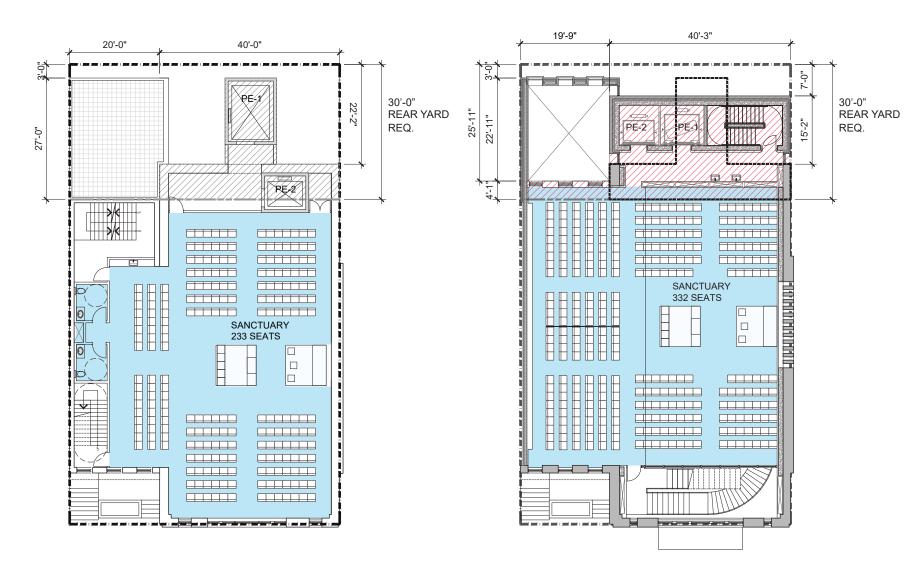

## **Proposal for**

# Persian Jewish Center of New York City

(Synagogue)

175 & 177-179 East 73<sup>rd</sup> Street
06/12/2019



#### **Historic District and Individual Landmarks Map**





**Existing Street Condition** 





Proposed South Facade 175 & 177-179 East 73<sup>rd</sup> Street



#### **View from North-West**



## **Conforming Plans**



**Ground Floor** 

#### **Conforming Plans**



Level 2 Level 3

#### **View from North-West**



#### **View from North-West**



### Existing Conditions North Façade / 177-179 East 73rd Street











#### **Proposed Site Plan**







#### **Existing Site Plan**







**Ground Floor** 



Level 2 Level 3

#### **Ground Floor Plan**





**Conforming** 

**Proposed** 

#### Level 2



**Conforming** 

**Proposed** 

#### Level 3



**Conforming** 

**Proposed** 



Level 4



Level 5



Level 6

## **Rear Yard Photomontage**







**Existing** 

**Previously Proposed** 

**LPC Approved/ Proposed Variance** 

#### North Facade Window Detail of 177-179 East 73rd St.







24

## Existing Condition South and East Façades



## Proposed Condition South and East Façades



## South Façade





Original

**Proposed** 

## **Proposed Entry Condition**



Proposed South Facade 175 & 177-179 East 73<sup>rd</sup> Street



## **OMA**

180 Varick Street Suite 1328 New York, NY 10014

T +1 212 337 0770