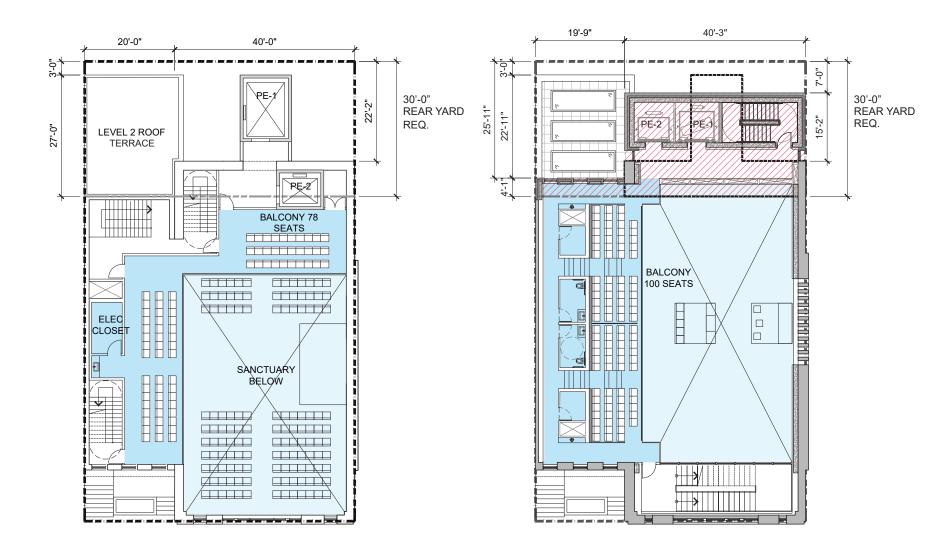

## **Proposal for**

# Persian Jewish Center of New York City

(Synagogue)

175 & 177-179 East 73<sup>rd</sup> Street
06/12/2019



#### **Historic District and Individual Landmarks Map**





**Existing Street Condition** 





Proposed South Facade 175 & 177-179 East 73<sup>rd</sup> Street



#### **View from North-West**



## **Conforming Plans**



**Ground Floor** 

#### **Conforming Plans**



Level 2 Level 3

#### **View from North-West**



#### **View from North-West**



### Existing Conditions North Façade / 177-179 East 73rd Street











#### **Proposed Site Plan**







#### **Existing Site Plan**







**Ground Floor** 



Level 2 Level 3

#### **Ground Floor Plan**





**Conforming** 

**Proposed** 

#### Level 2



**Conforming** 

**Proposed** 

#### Level 3



**Conforming** 

**Proposed** 



Level 4



Level 5



Level 6

## **Rear Yard Photomontage**







**Existing** 

**Previously Proposed** 

**LPC Approved/ Proposed Variance** 

#### North Facade Window Detail of 177-179 East 73rd St.







24

## Existing Condition South and East Façades



## Proposed Condition South and East Façades



## South Façade





Original

**Proposed** 

## **Proposed Entry Condition**



Proposed South Facade 175 & 177-179 East 73<sup>rd</sup> Street



## **OMA**

180 Varick Street Suite 1328 New York, NY 10014

T +1 212 337 0770