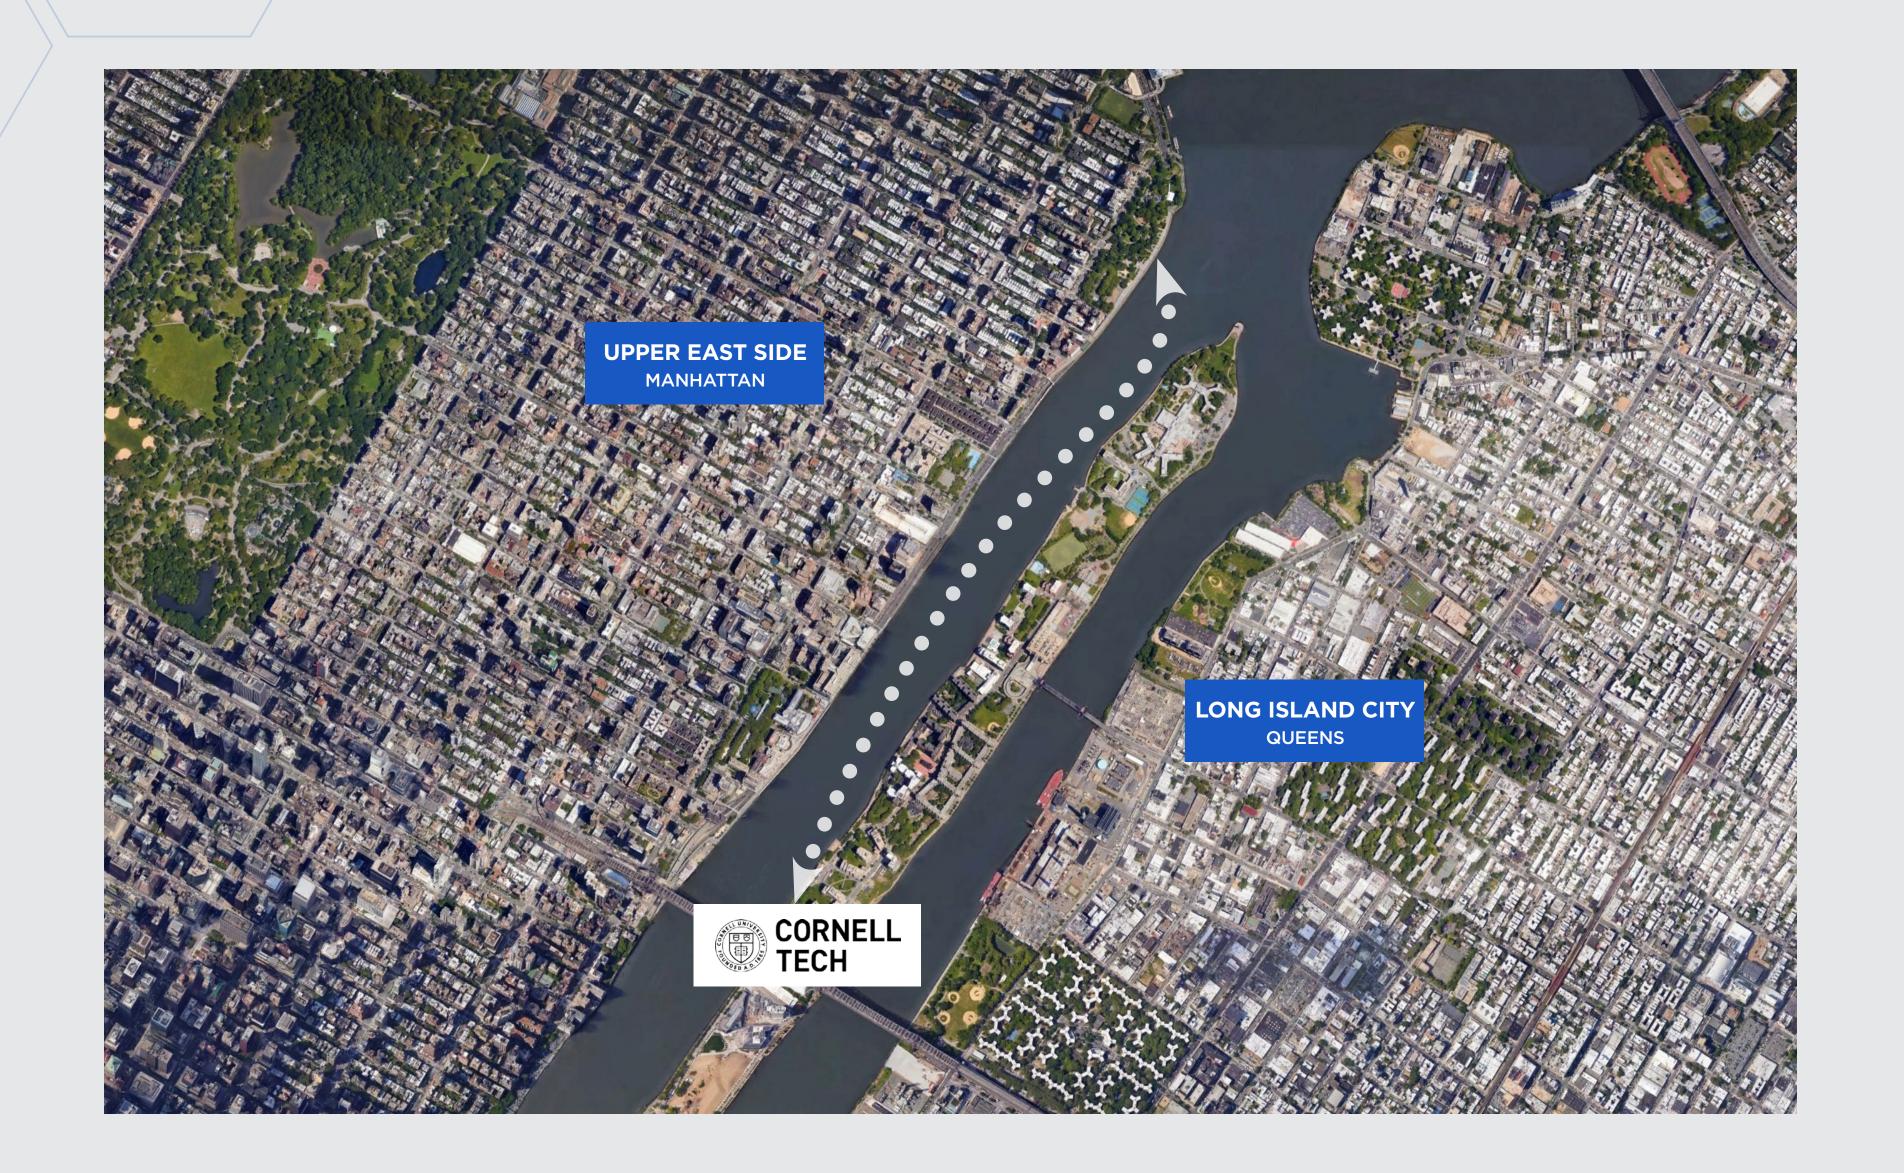

on
- 10 Astoria Park
- 11 The Bonnie Bar
- 12 Milkflower
- 13 Taverna Kyclades
- 14 Agnanti
- 15 Bahari Estiatorio

- 16 MP Taverna
- 17 Sugar Freak
- 18 Neptune Diner
- 19 Artopolis Bakery
- 20 Il Bambino
- 21 Trattoria L'incontro
- 22 Astoria Seafood
- Chela & Garnacha i
- 24 Arepas Café

### EDUCATIONAL INSTITUTIONS **UPPER EAST SIDE**



- 1 The Spence School
- 2 Convent of the Sacred Heart
- 3 Brearley School
- 4 The Dalton School
- 5 The Chapin School
- 6 Nightingale-Bamferd School
- 7 St David's School 16 Buckley School
- 8 Marymount School of New York
- 9 Ramaz High School

- 10 Loyola School
- 11 The Browning School
- 12 Trevor Day School
- 13 The Hewitt School
- 14 Rudolf Steiner School
- 15 Allan Stephenson School
- 17 The Birch Wathen Lenox School





### CORNELL-TECH CAMPUS



#### FERRY SERVICE STOPS