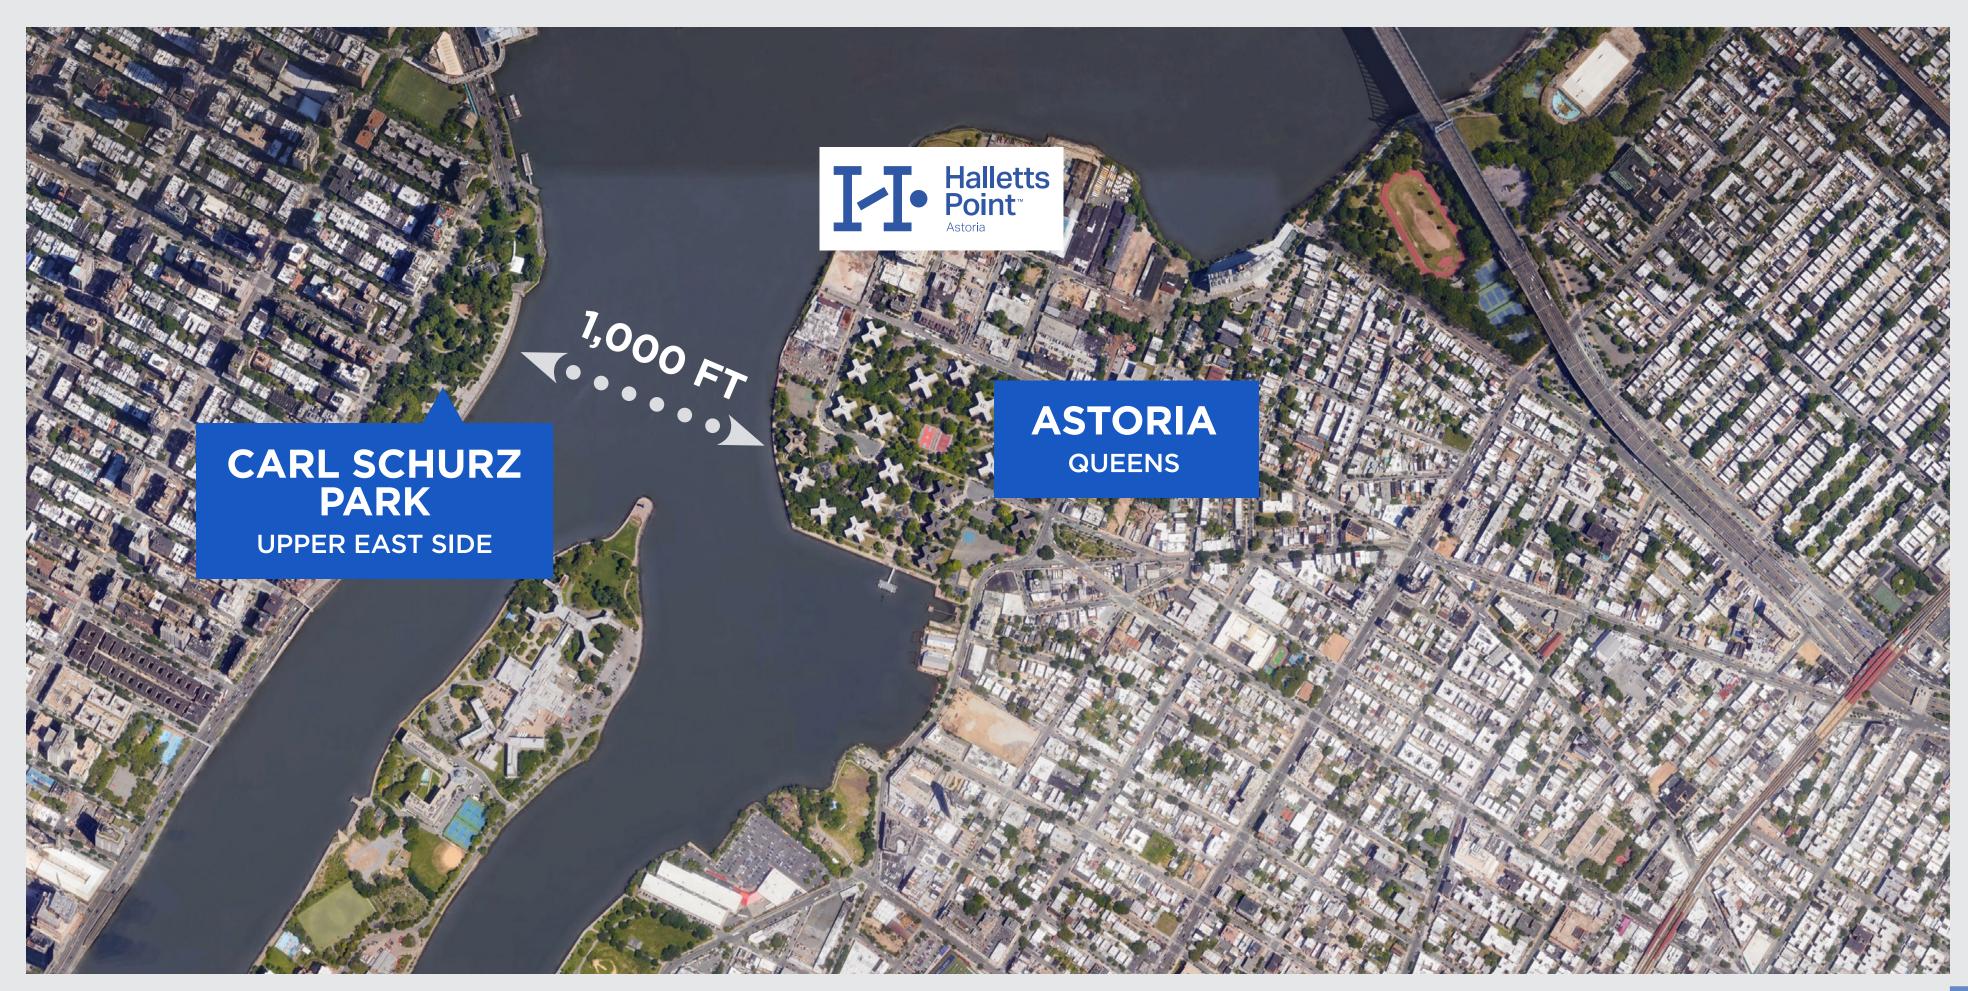

### HISTORY







# CARL SCHURZ PARK TO ASTORIA DISTANCE IN FEET



### CURRENT FERRY SERVICE MAP



## CARL SCHURZ PARK TO ASTORIA CURRENT PUBLIC TRANSPORTATION TIMES



#### Q TO F TRAINS TO Q103 BUS

41 MINUTES

#### 4,5 TO N,W TRAINS

50 MINUTES

### Q TO N,W TRAINS

49 MINUTES



# CARL SCHURZ PARK TO ASTORIA PROPOSED FERRY RIDE TIME



## PROPOSED FERRY SERVICE MAP



# UPPER EAST SIDE MEDICAL FACILITIES













## AREAS OF INTEREST ASTORIA QUEENS



- 1 Moma PS1
- 2 The Noguchi Museum
- 3 Socrates Sculpture Park
- 4 Museum of the Moving Image
- 5 Sanfords Astoria
- 6 Vesta Trattoria& Wine Bar
- 7 Café Boulis
- 8 The Secret Theatre
- 9 District Saigon
- 10 Astoria Park
- 11 The Bonnie Bar
- 12 Milkflower
- 13 Taverna Kyclades
- 14 Agnanti
- 15 Bahari Estiatorio

- 16 MP Taverna
- 17 Sugar Freak
- 18 Neptune Diner
- 19 Artopolis Bakery
- 20 Il