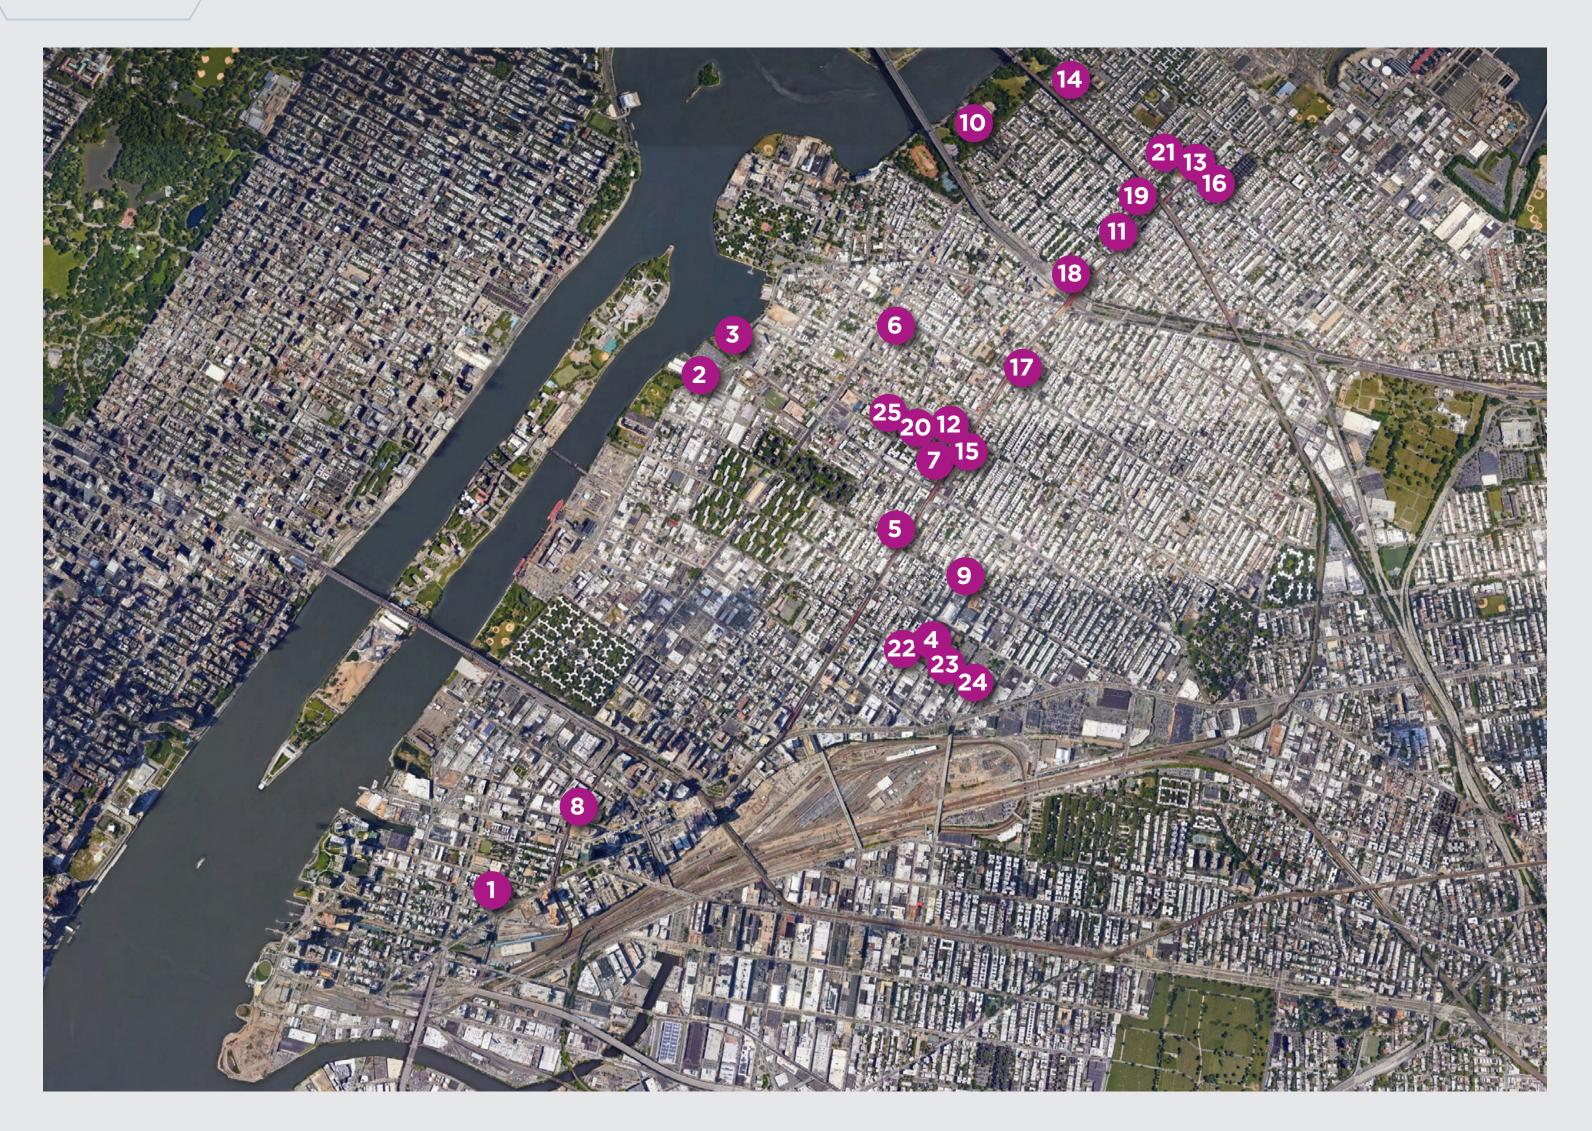

## AREAS OF INTEREST ASTORIA QUEENS

- 1 Moma PS1
- 2 The Noguchi Museum
- 3 Socrates Sculpture Park
- 4 Museum of the Moving Image
- 5 Sanfords Astoria
- 6 Vesta Trattoria& Wine Bar
- 7 Café Boulis
- 8 The Secret Theatre
- 9 District Saigon
- 10 Astoria Park
- 11 The Bonnie Bar
- 12 Milkflower
- 13 Taverna Kyclades
- 14 Agnanti
- 15 Bahari Estiatorio

- 16 MP Taverna
- 17 Sugar Freak
- 18 Neptune Diner
- 19 Artopolis Bakery
- 20 Il Bambino
- 21 Trattoria L'incontro
- 22 Astoria Seafood
- Chela & Garnacha i
- 24 Arepas Café