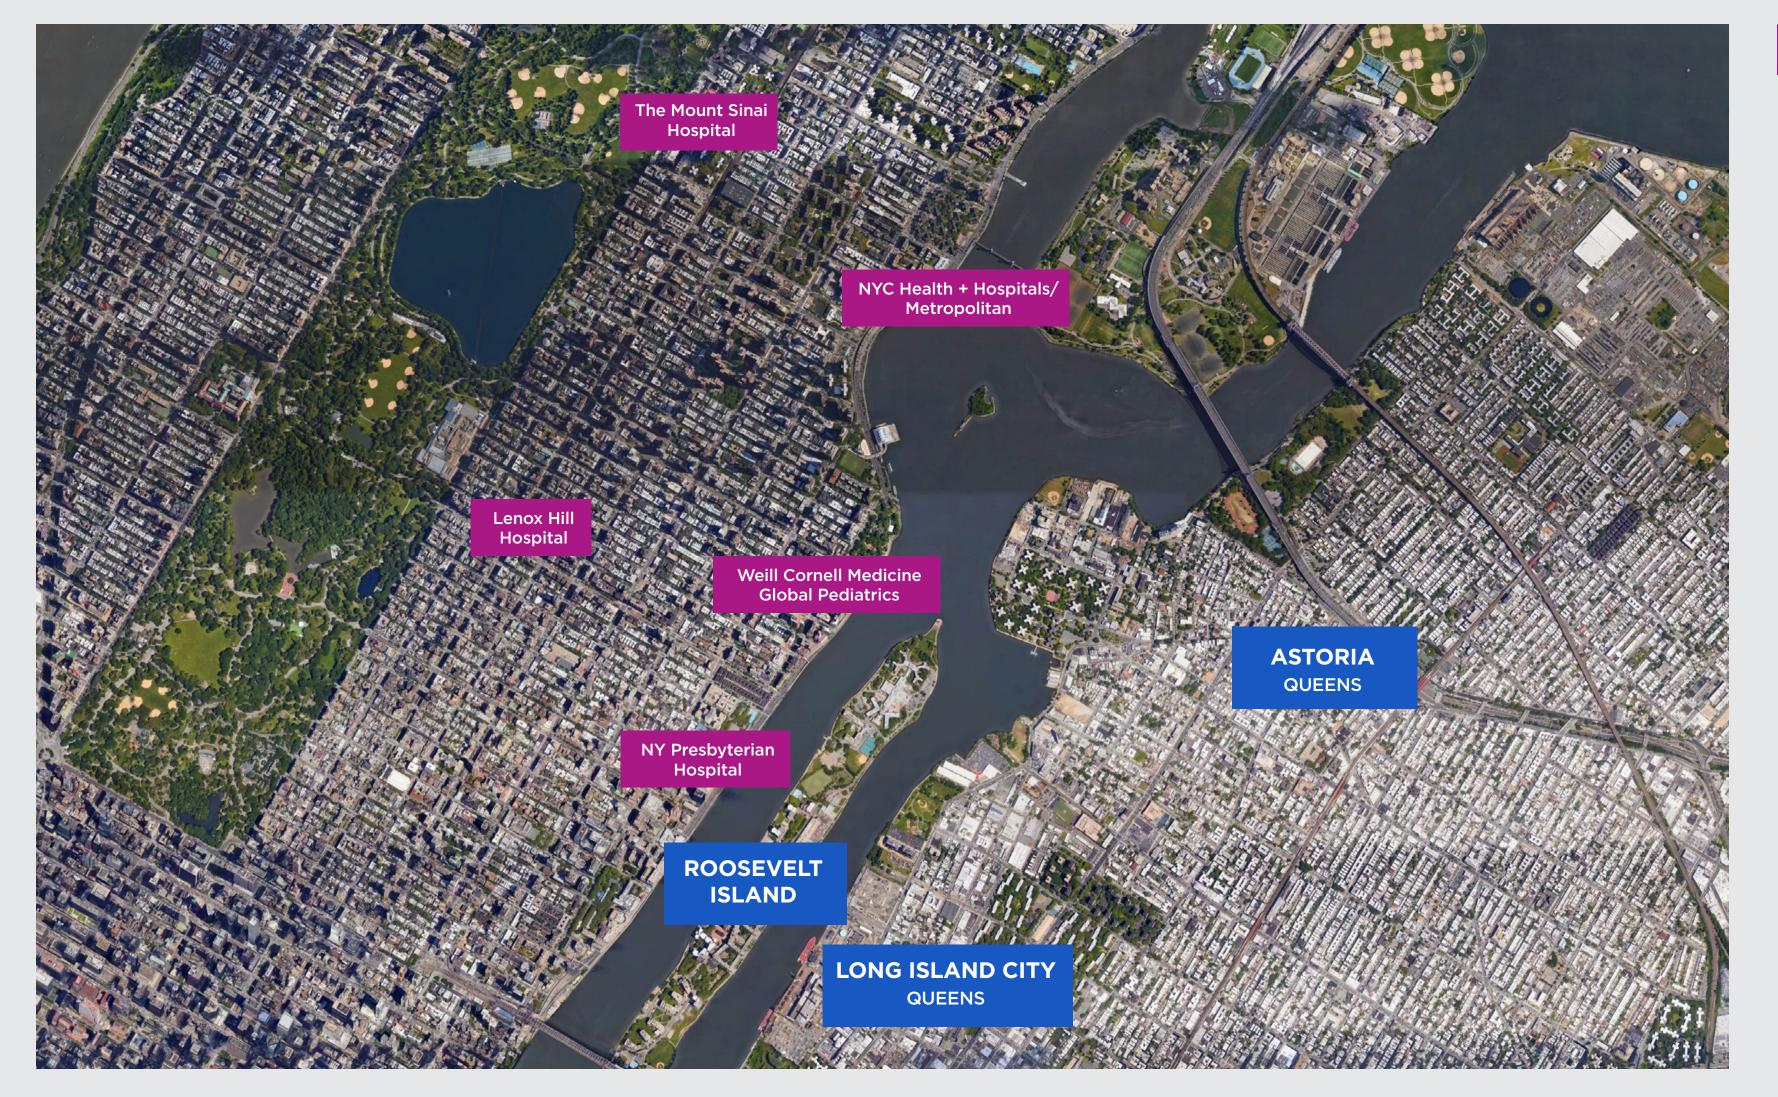

### HISTORY







# CARL SCHURZ PARK TO ASTORIA DISTANCE IN FEET



### CURRENT FERRY SERVICE MAP



## CARL SCHURZ PARK TO ASTORIA CURRENT PUBLIC TRANSPORTATION TIMES



#### Q TO F TRAINS TO Q103 BUS

41 MINUTES

#### 4,5 TO N,W TRAINS

50 MINUTES

### Q TO N,W TRAINS

49 MINUTES



# CARL SCHURZ PARK TO ASTORIA PROPOSED FERRY RIDE TIME



## PROPOSED FERRY SERVICE MAP



# UPPER EAST SIDE MEDICAL FACILITIES













## AREAS OF INTEREST ASTORIA QUEENS



- 1 Moma PS1
- 2 The Noguchi Museum
- 3 Socrates Sculpture Park
- 4 Museum of the Moving Image
- 5 Sanfords Astoria
- 6 Vesta Trattoria& Wine Bar
- 7 Café Boulis
- 8 The Secret Theatre
- 9 District Saigon
- 10 Astoria Park
- 11 The Bonnie Bar
- 12 Milkflower
- 13 Taverna Kyclades
- 14 Agnanti
- 15 Bahari Estiatorio

- 16 MP Taverna
- 17 Sugar Freak
- 18 Neptune Diner
- 19 Artopolis Bakery
- 20 Il Bambino
- 21 Trattoria L'incontro
- 22 Astoria Seafood
- Chela & Garnacha i
- 24 Arepas Café

### EDUCATIONAL INSTITUTIONS **UPPER EAST SIDE**



- 1 The Spence School
- 2 Convent of the Sacred Heart
- 3 Brearley School
- 4 The Dalton School
- 5 The Chapin School
- 6 Nightingale-Bamferd School
- 7 St David's School 16 Buckley School
- 8 Marymount