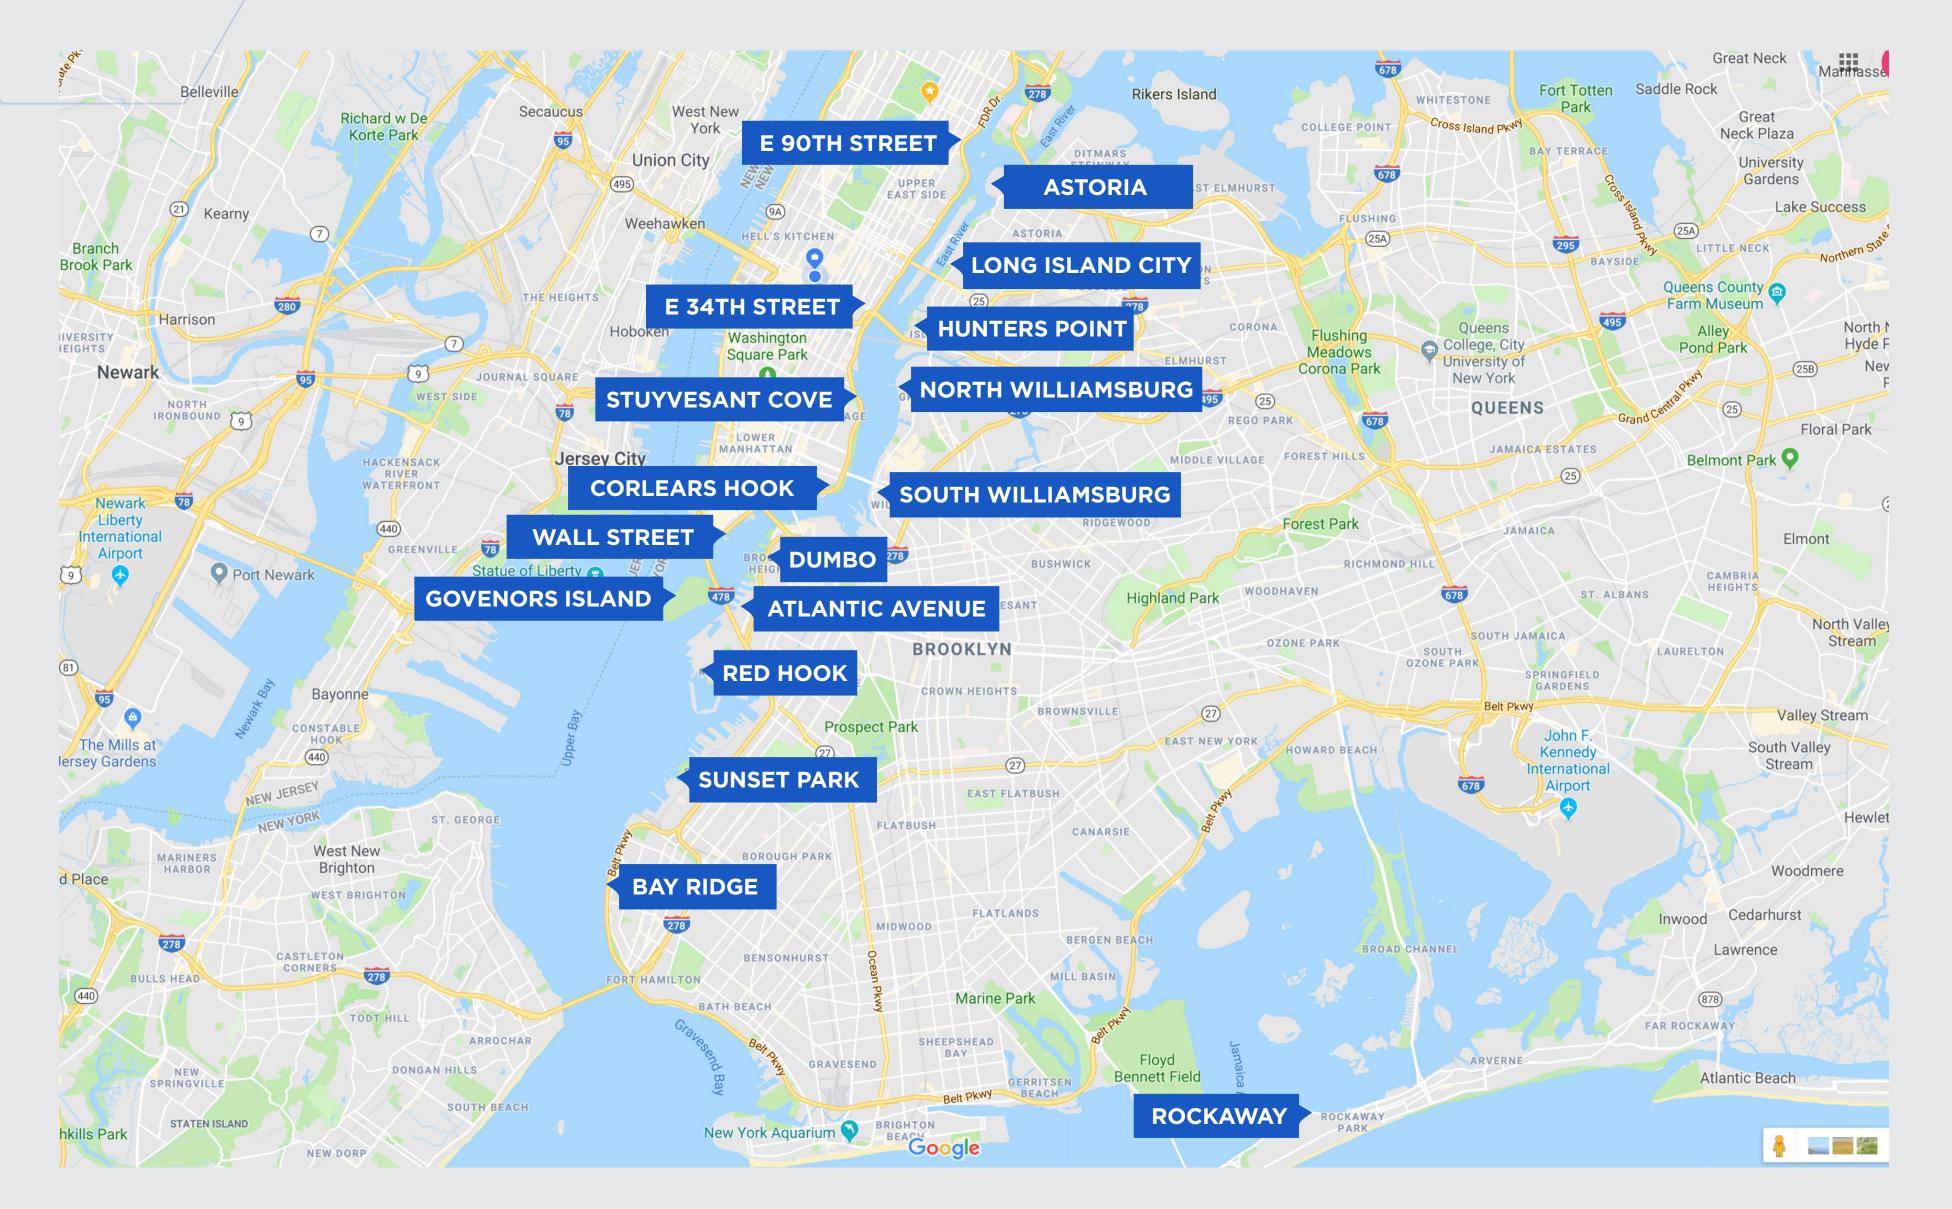

e Bonnie Bar
- 12 Milkflower
- 13 Taverna Kyclades
- 14 Agnanti
- 15 Bahari Estiatorio

- 16 MP Taverna
- 17 Sugar Freak
- 18 Neptune Diner
- 19 Artopolis Bakery
- 20 Il Bambino
- 21 Trattoria L'incontro
- 22 Astoria Seafood
- Chela & Garnacha i
- 24 Arepas Café

### EDUCATIONAL INSTITUTIONS **UPPER EAST SIDE**



- 1 The Spence School
- 2 Convent of the Sacred Heart
- 3 Brearley School
- 4 The Dalton School
- 5 The Chapin School
- 6 Nightingale-Bamferd School
- 7 St David's School 16 Buckley School
- 8 Marymount School of New York
- 9 Ramaz High School

- 10 Loyola School
- 11 The Browning School
- 12 Trevor Day School
- 13 The Hewitt School
- 14 Rudolf Steiner School
- 15 Allan Stephenson School
- 17 The Birch Wathen Lenox School





### CORNELL-TECH CAMPUS



#### FERRY SERVICE STOPS