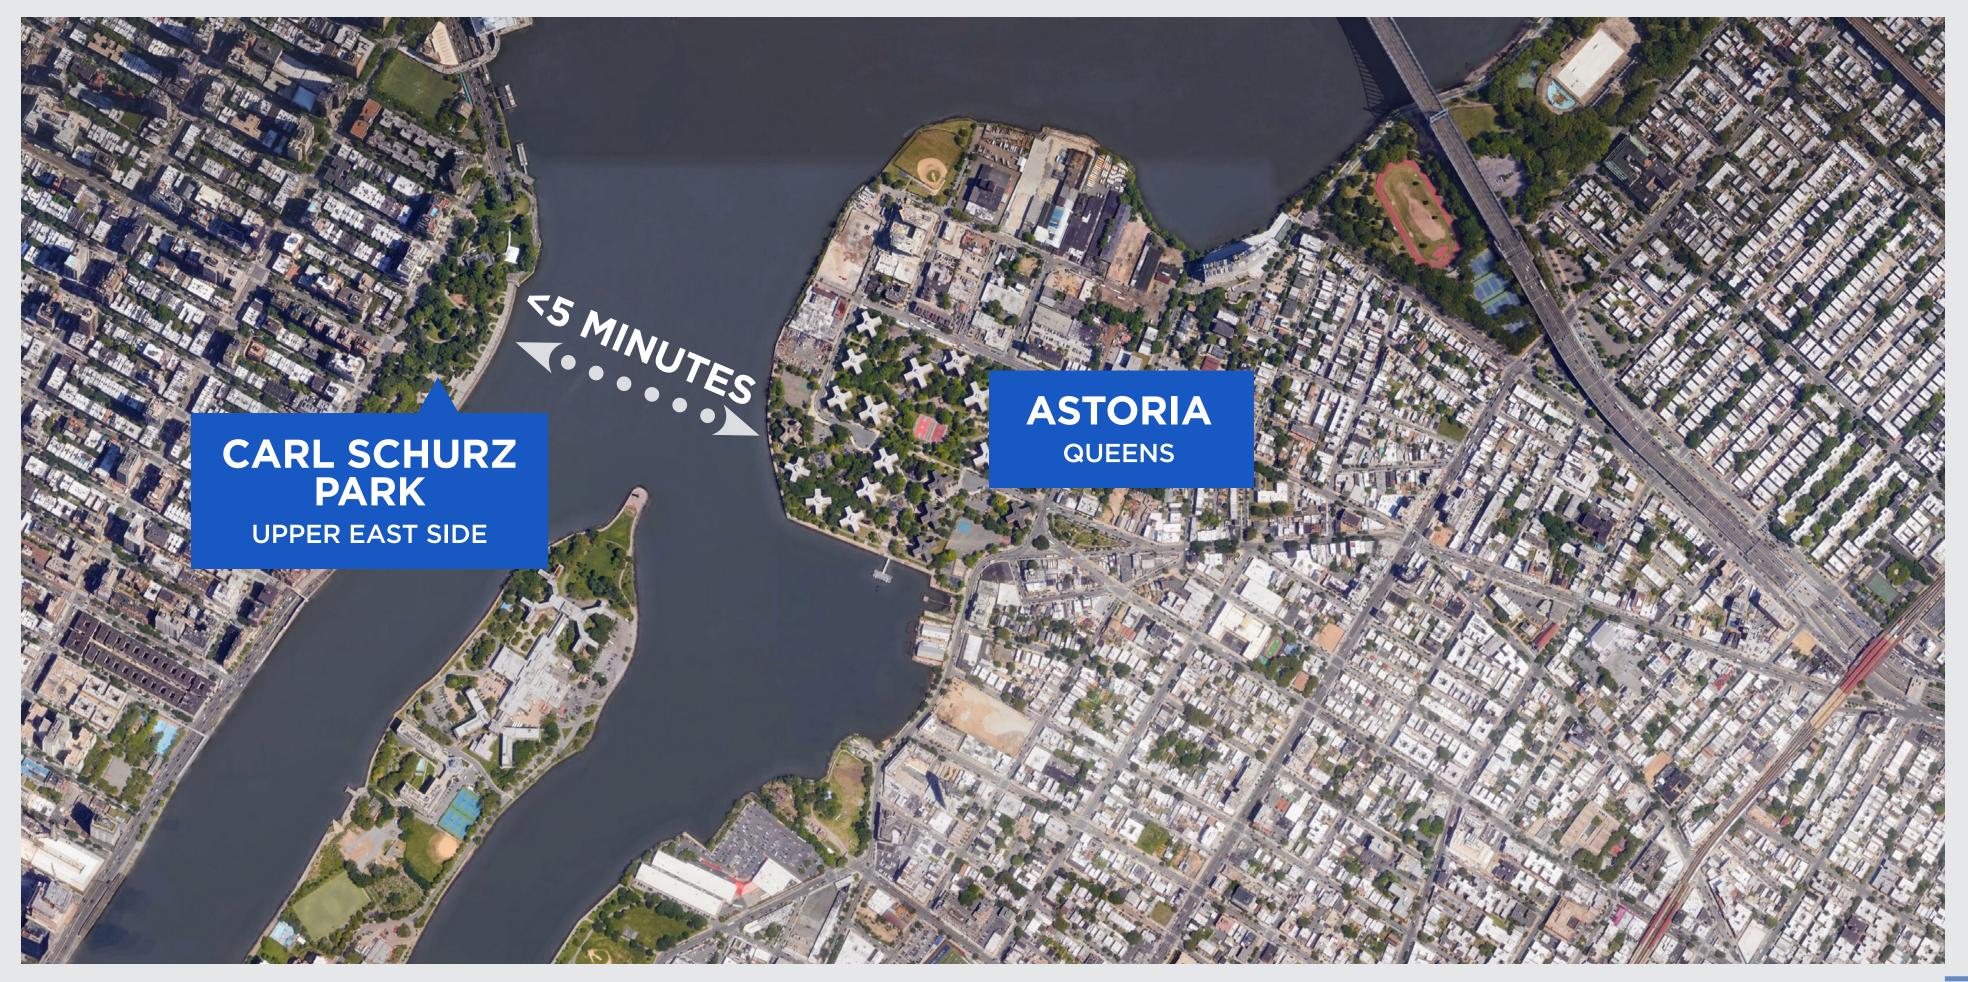

# CARL SCHURZ PARK TO ASTORIA DISTANCE IN FEET

# CARL SCHURZ PARK TO ASTORIA PROPOSED FERRY RIDE TIME