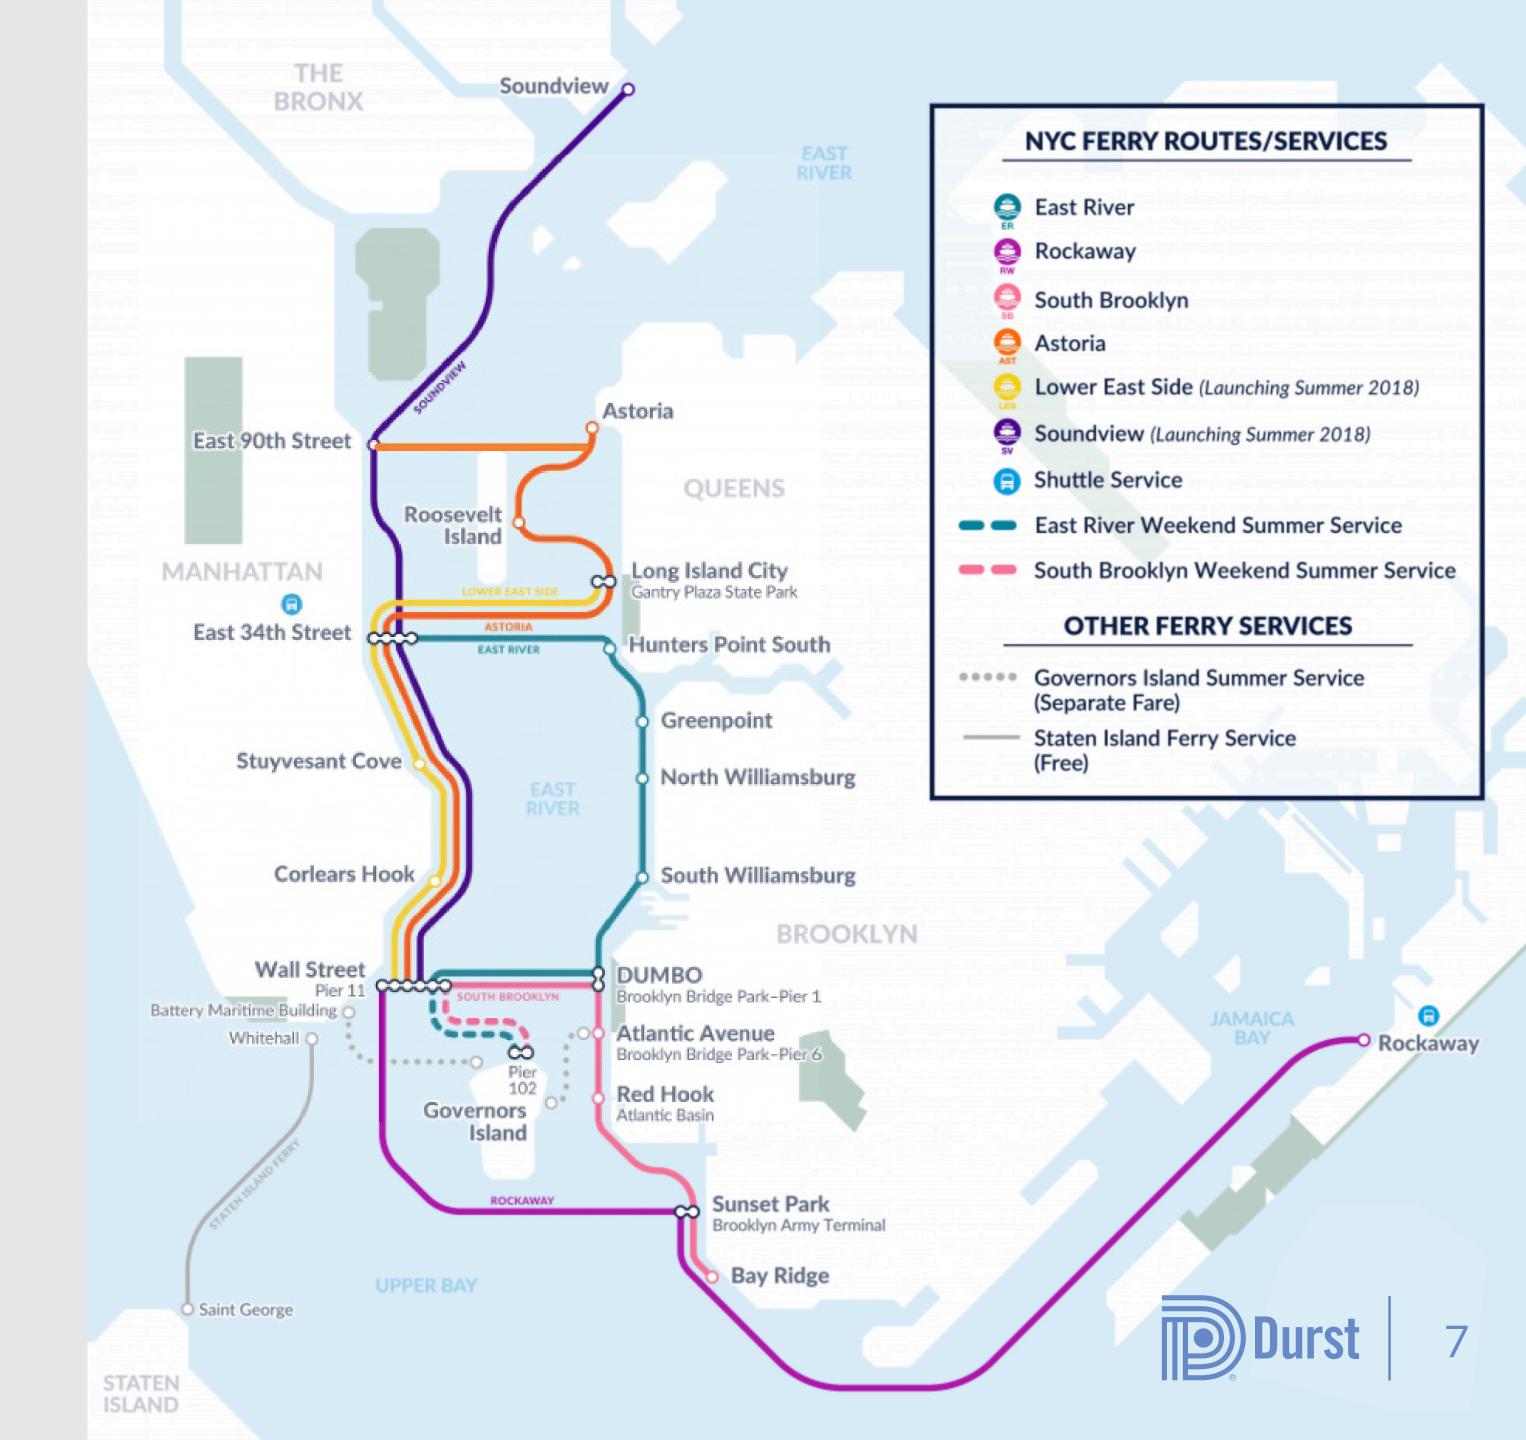

### CURRENT FERRY SERVICE MAP

## PROPOSED FERRY SERVICE MAP

#### FERRY SERVICE STOPS