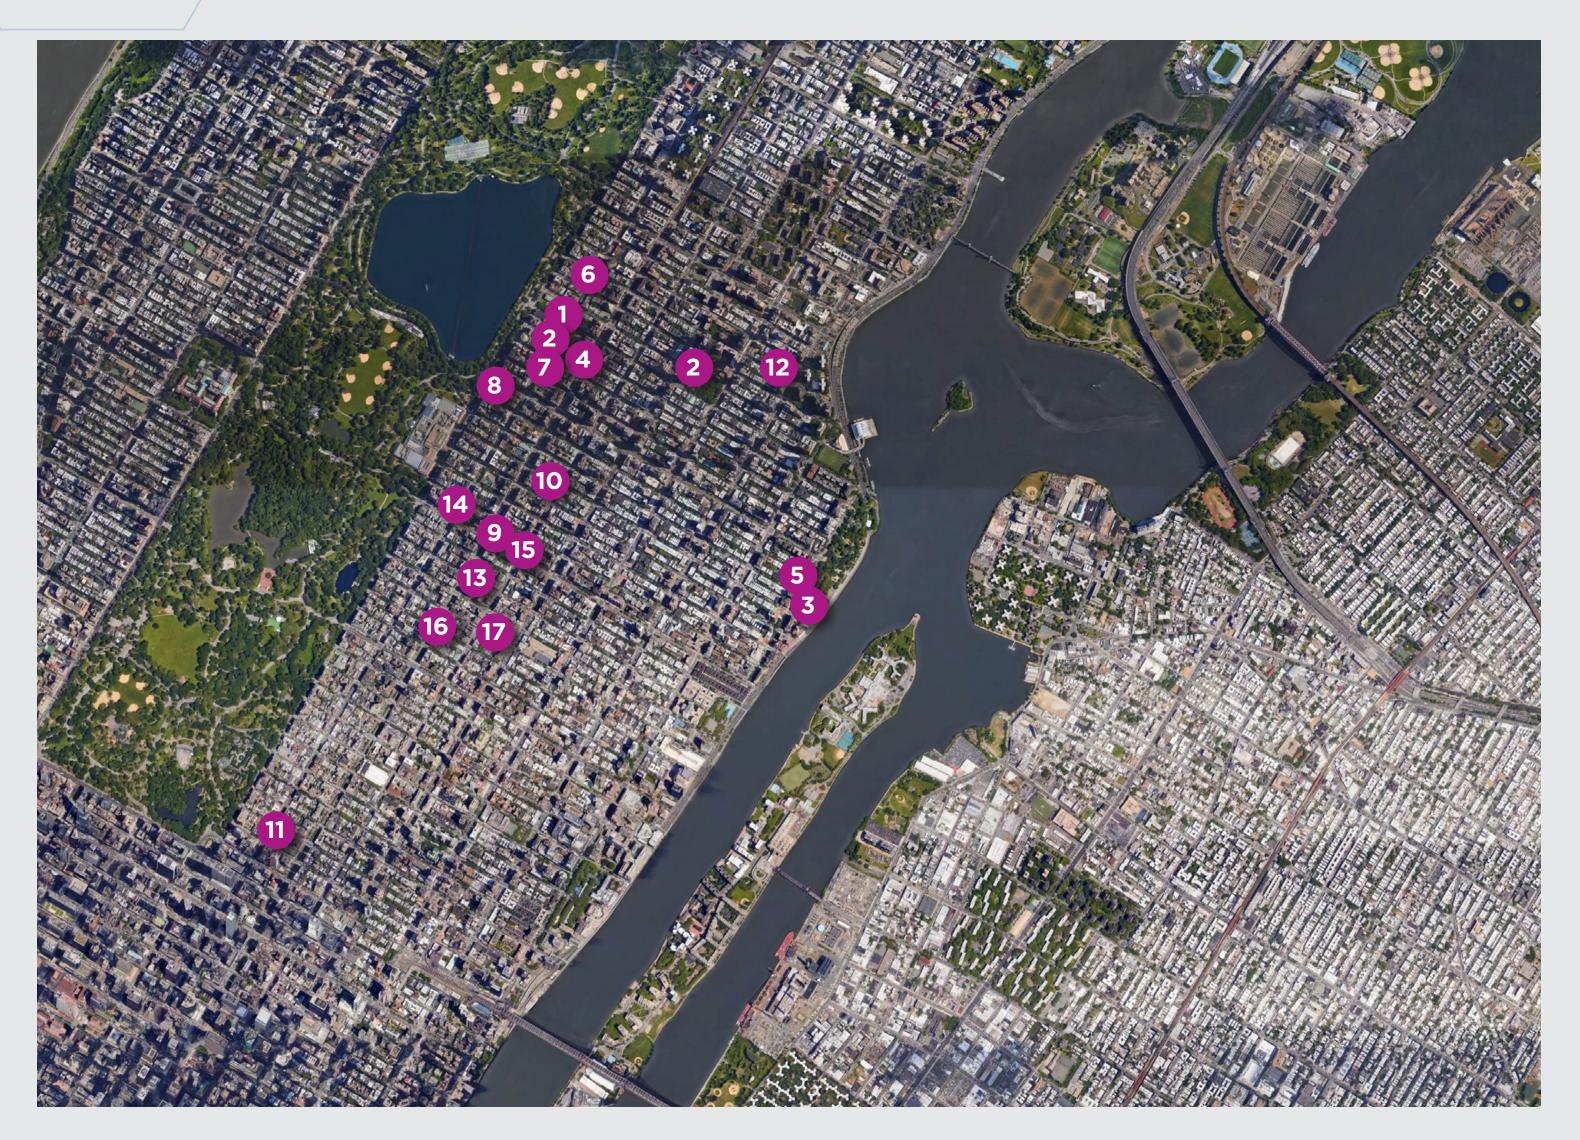

### EDUCATIONAL INSTITUTIONS **UPPER EAST SIDE**

- 1 The Spence School
- 2 Convent of the Sacred Heart
- 3 Brearley School
- 4 The Dalton School
- 5 The Chapin School
- 6 Nightingale-Bamferd School
- 7 St David's School 16 Buckley School
- 8 Marymount School of New York
- 9 Ramaz High School

- 10 Loyola School
- 11 The Browning School
- 12 Trevor Day School
- 13 The Hewitt School
- 14 Rudolf Steiner School
- 15 Allan Stephenson School
- 17 The Birch Wathen Lenox School