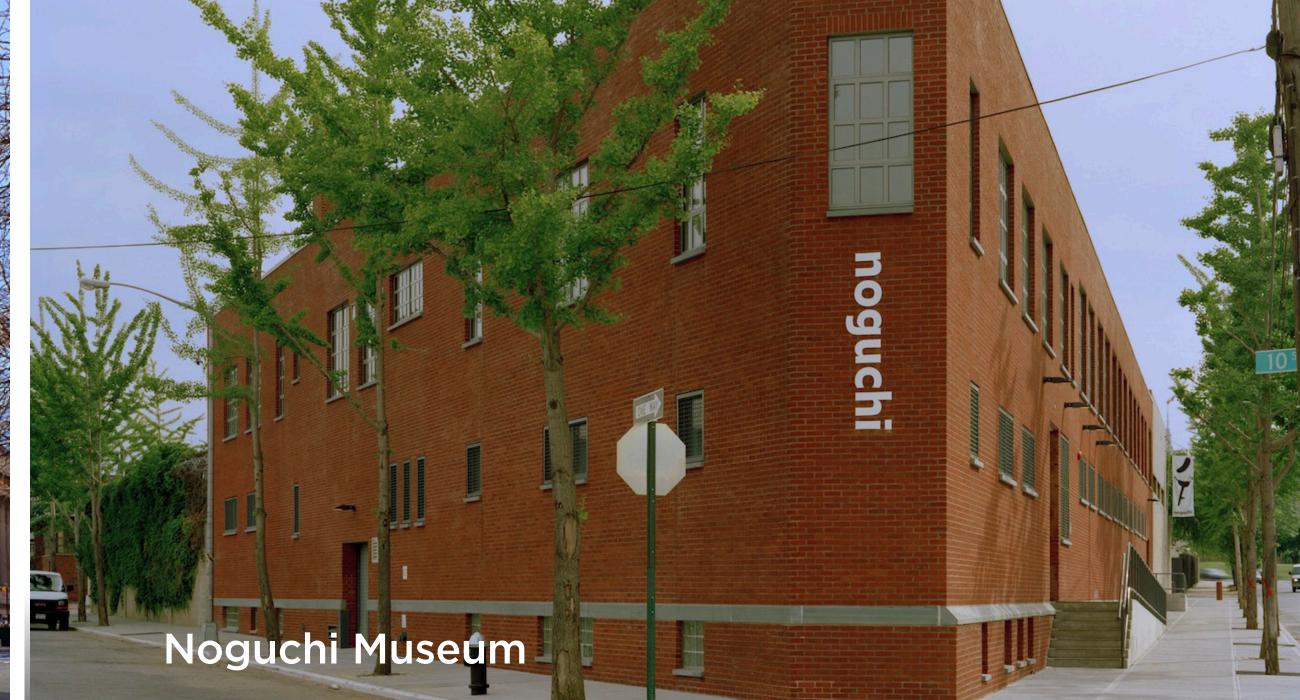

## AREAS OF INTEREST ASTORIA QUEENS

- 1 Moma PS1
- 2 The Noguchi Museum
- 3 Socrates Sculpture Park
- 4 Museum of the Moving Image
- 5 Sanfords Astoria
- 6 Vesta Trattoria& Wine Bar
- 7 Café Boulis
- 8 The Secret Theatre
- 9 District Saigon
- 10 Astoria Park
- 11 The Bonnie Bar
- 12 Milkflower
- 13 Taverna Kyclades
- 14 Agnanti
- 15 Bahari Estiatorio