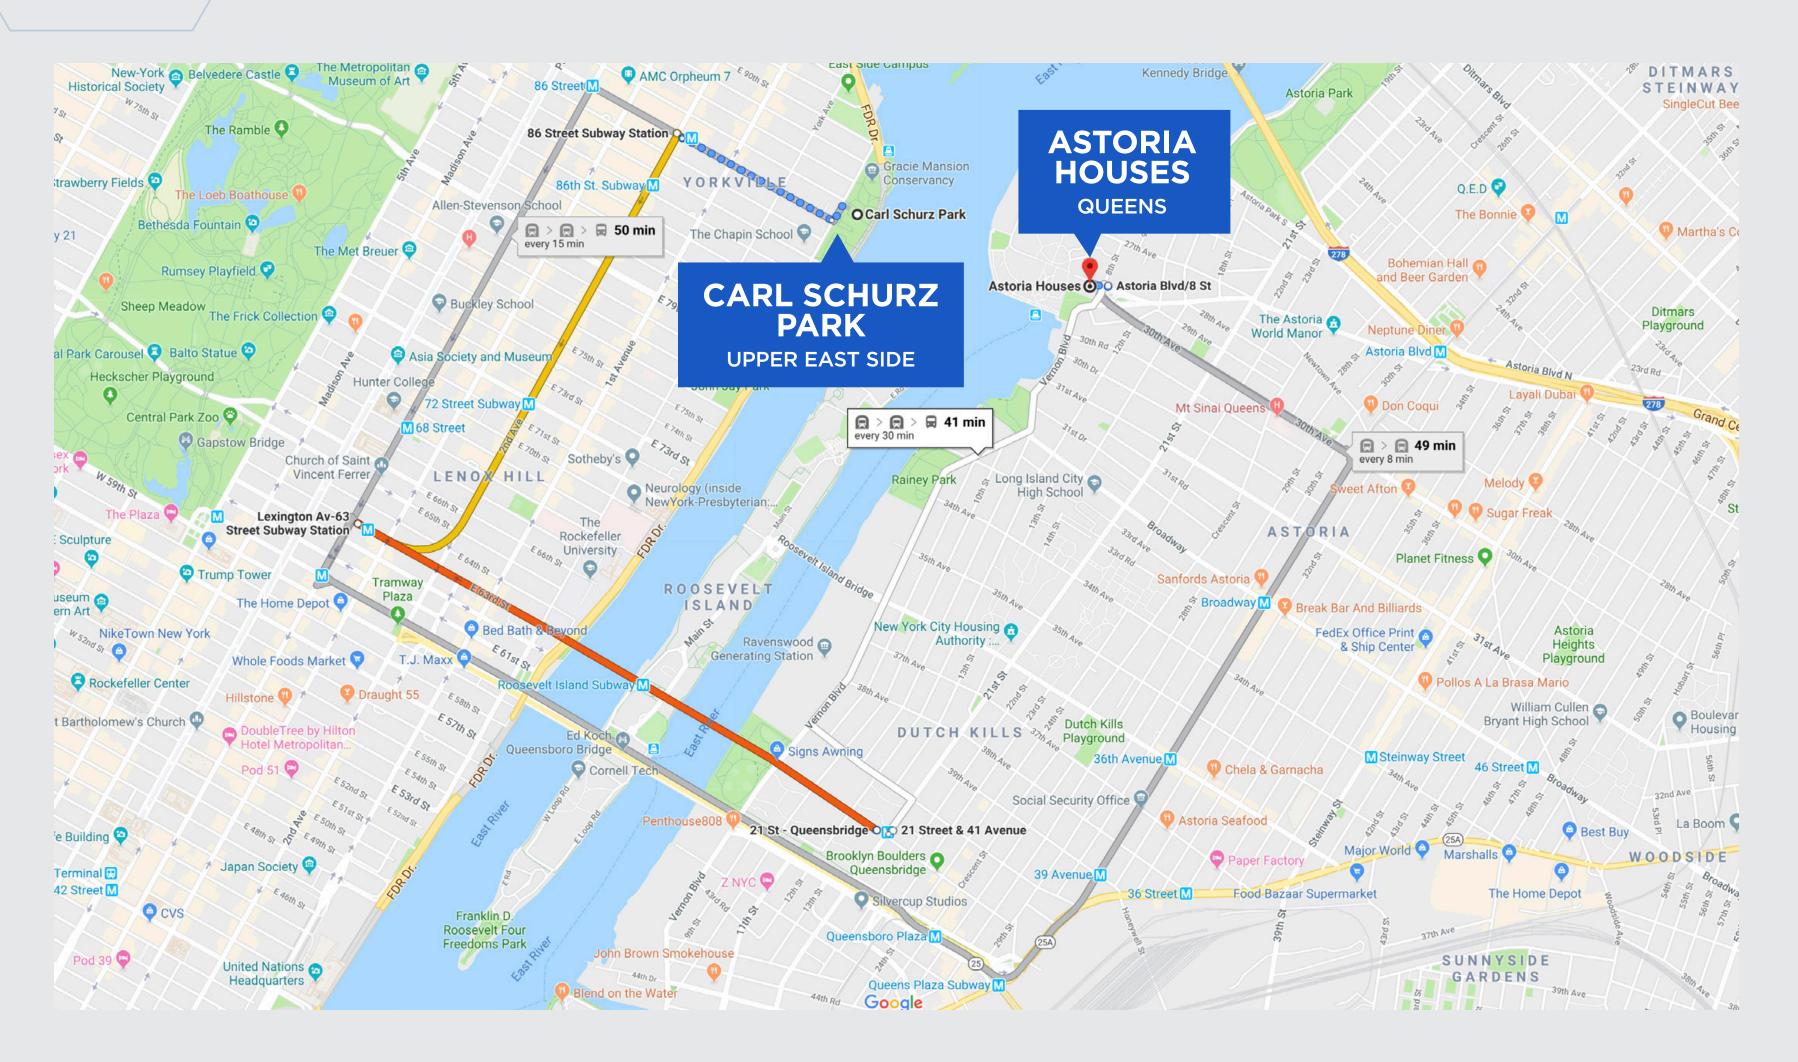

## CARL SCHURZ PARK TO ASTORIA CURRENT PUBLIC TRANSPORTATION TIMES

#### Q TO F TRAINS TO Q103 BUS

41 MINUTES

#### 4,5 TO N,W TRAINS

50 MINUTES

### Q TO N,W TRAINS

49 MINUTES