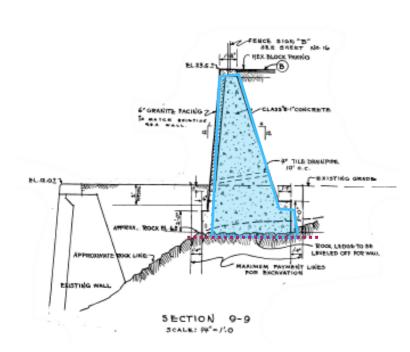

## East River Esplanade

CB8 Meeting April 11, 2018

Gabrielle Czernik, Allaire O'Connor Parks Capital Design

# Parks

#### E 88th - E 90th St





East River Esplanade E 88th – E 90th St

#### ERE 88<sup>th</sup> – 90<sup>th</sup>





















NYC Parks

#### **Expected Reconstruction**









East River Esplanade E 88th – E 90th St



#### **Expected Rehabilitation**



#### Legend:



5



East River Esplanade E 88th – E 90th St



#### ERE 88<sup>th</sup> – 90<sup>th</sup>





#### **Waterfront Structure Re-inspection**

- Previous inspection was conducted in 2012 and 2013
- Efforts are being led by EDC and their consultant team, PennMax
- New inspection report expected June 2019
- Phase 2 project sites to be re-inspected in 2019









NYC Parks

| Phase 2                                |                                           |                       |                                                  |  |  |
|----------------------------------------|-------------------------------------------|-----------------------|--------------------------------------------------|--|--|
| Location                               | Proposed<br>Scope