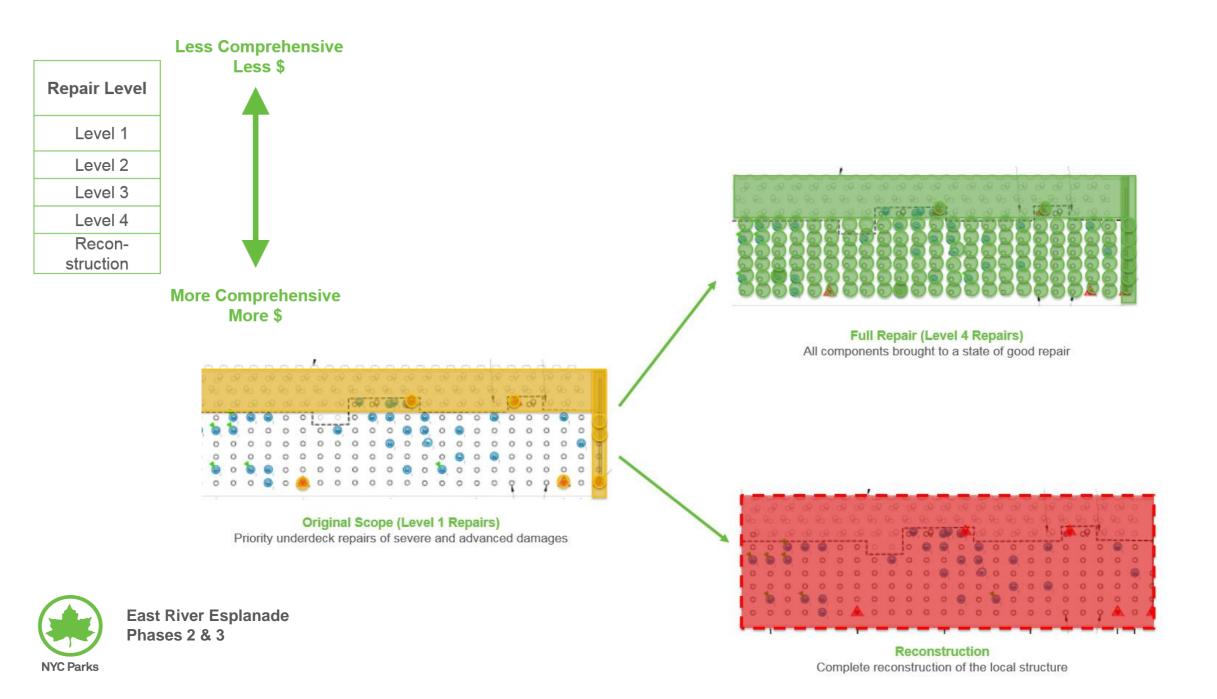

## East River Esplanade

CB8 Meeting April 11, 2018

Gabrielle Czernik, Allaire O'Connor Parks Capital Design

# Parks

#### E 88th - E 90th St





East River Esplanade E 88th – E 90th St

#### ERE 88<sup>th</sup> – 90<sup>th</sup>





















NYC Parks

#### **Expected Reconstruction**









East River Esplanade E 88th – E 90th St



#### **Expected Rehabilitation**



#### Legend:



5



East River Esplanade E 88th – E 90th St



#### ERE 88<sup>th</sup> – 90<sup>th</sup>





#### **Waterfront Structure Re-inspection**

- Previous inspection was conducted in 2012 and 2013
- Efforts are being led by EDC and their consultant team, PennMax
- New inspection report expected June 2019
- Phase 2 project sites to be re-inspected in 2019









NYC Parks

| Phase 2                                |                                           |                       |                                                  |  |  |
|----------------------------------------|-------------------------------------------|-----------------------|--------------------------------------------------|--|--|
| Location                               | Proposed<br>Scope                         | Cost Estimate         | Applied Funds                                    |  |  |
| E 117th St                             | Level 4<br>Complete<br>Structural Repairs | \$3.8M<br>(Projected) |                                                  |  |  |
| E 116th St                             | LEVEL 4<br>Complete<br>Structural Repairs | <u>\$1.0M</u>         | \$