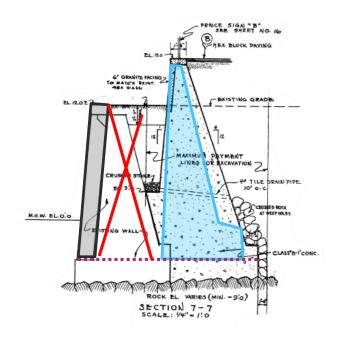

## East River Esplanade

CB8 Meeting April 11, 2018

Gabrielle Czernik, Allaire O'Connor Parks Capital Design

# Parks

#### E 88th - E 90th St





East River Esplanade E 88th – E 90th St

#### ERE 88<sup>th</sup> – 90<sup>th</sup>





















NYC Parks

#### **Expected Reconstruction**









East River Esplanade E 88th – E 90th St



#### **Expected Rehabilitation**



#### Legend:



5



East River Esplanade E 88th – E 90th St



#### ERE 88<sup>th</sup> – 90<sup>th</sup>





#### **Waterfront Structure Re-inspection**

- Previous inspection was conducted in 2012 and 2013
- Efforts are being led by EDC and their consultant team, PennMax
- New inspection report expected June 2019
- Phase 2 project sites to be re-inspected in 2019









NYC Parks

| Phase 2                                |                                           |                       |                                                  |  |  |
|----------------------------------------|-------------------------------------------|-----------------------|---------------------------------------------