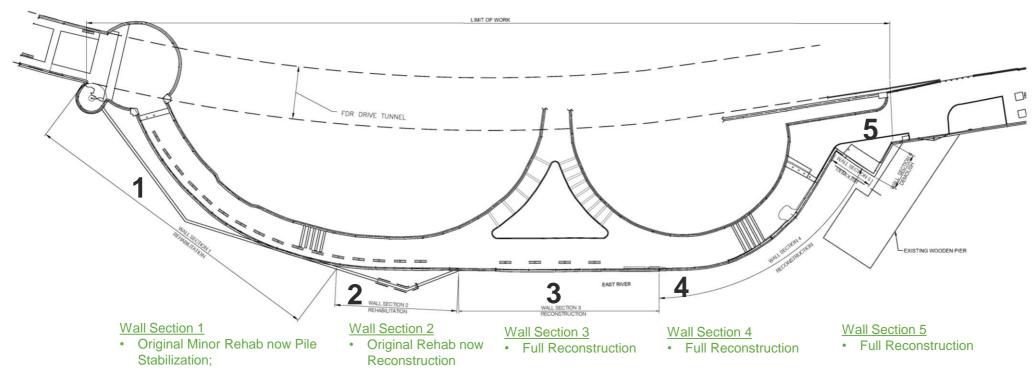

#### E 88th - E 90th St

East River Esplanade E 88th – E 90th St

#### **Expected Reconstruction**

East River Esplanade E 88th – E 90th St

#### **Expected Rehabilitation**

#### Legend:

5

East River Esplanade E 88th – E 90th St

#### ERE 88<sup>th</sup> – 90<sup>th</sup>