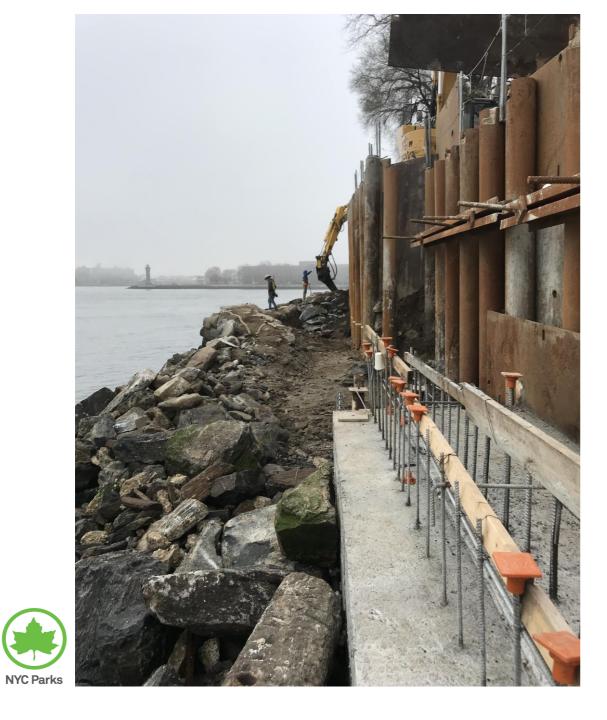

#### E 88th - E 90th St

East River Esplanade E 88th – E 90th St

#### ERE 88<sup>th</sup> – 90<sup>th</sup>

NYC Parks

#### **Expected Reconstruction**

East River Esplanade E 88th – E 90th St