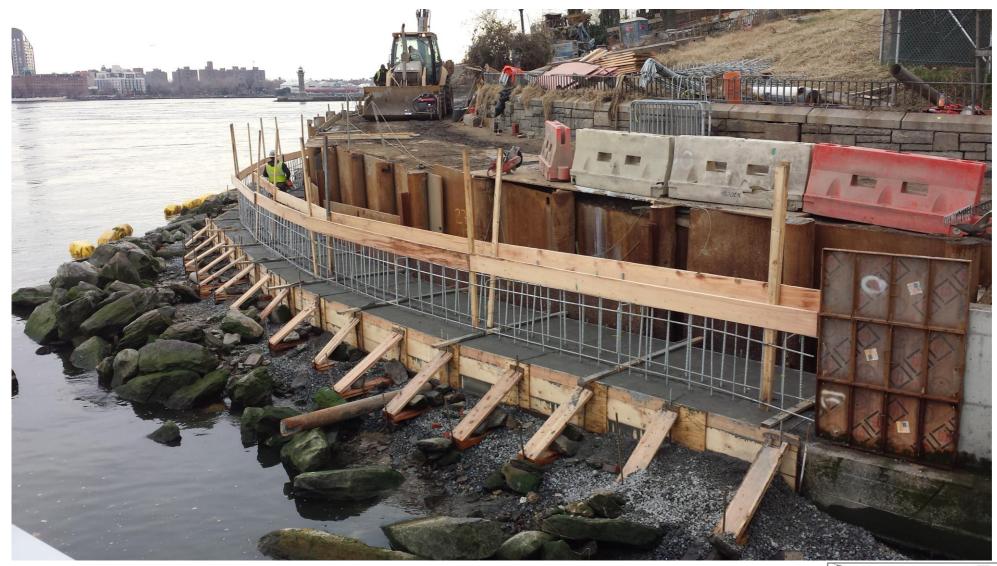

#### E 88th - E 90th St

East River Esplanade E 88th – E 90th St

#### ERE 88<sup>th</sup> – 90<sup>th</sup>