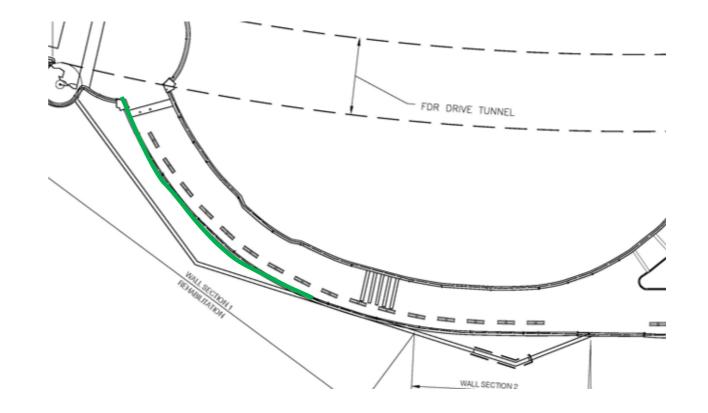

#### E 88th - E 90th St

East River Esplanade E 88th – E 90th St

#### ERE 88<sup>th</sup> – 90<sup>th</sup>

NYC Parks

#### ERE 88<sup>th</sup> – 90<sup>th</sup>