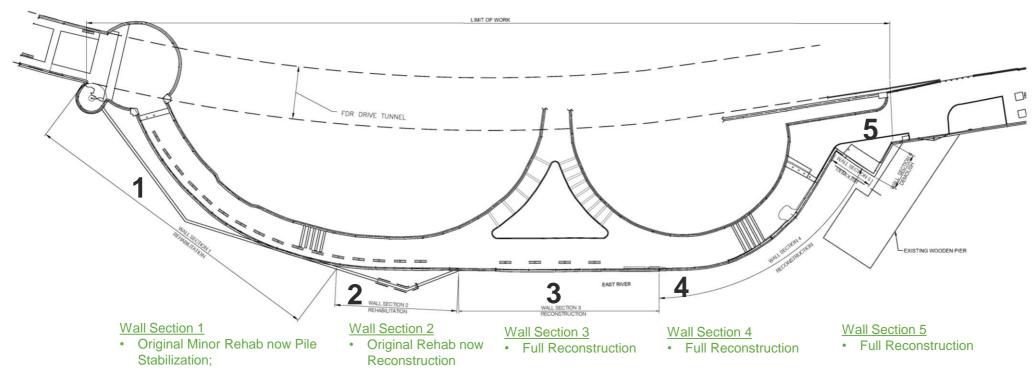

#### E 88th - E 90th St

East River Esplanade E 88th – E 90th St

#### ERE 88<sup>th</sup> – 90<sup>th</sup>

NYC Parks

#### **Expected Reconstruction**

East River Esplanade E 88th – E 90th St

#### **Expected Rehabilitation**

#### Legend:

5

East River Esplanade E 88th – E 90th St

#### ERE 88<sup>th</sup> – 90<sup>th</sup>