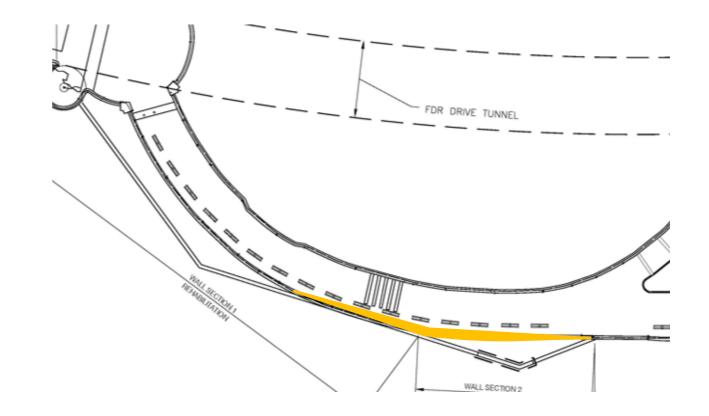

#### **Expected Rehabilitation**

#### Legend:

5

East River Esplanade E 88th – E 90th St