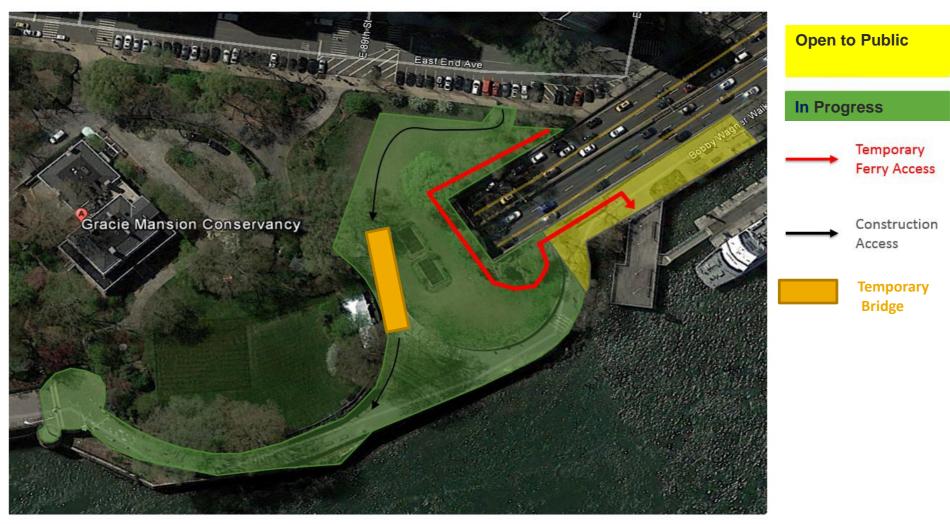

#### E 88th - E 90th St

East River Esplanade E 88th – E 90th St

#### **Expected Reconstruction**

East River Esplanade E 88th – E 90th St

#### **Expected Rehabilitation**

#### Legend:

5

East River Esplanade E 88th – E 90th St

#### ERE 88<sup>th</sup> – 90<sup>th</sup>