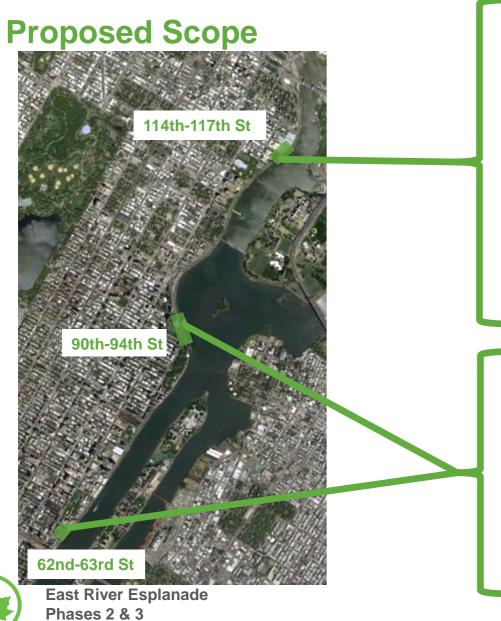

NYC Parks

| Phase 2                                |                                           |                       |                                                  |  |  |
|----------------------------------------|-------------------------------------------|-----------------------|--------------------------------------------------|--|--|
| Location                               | Proposed<br>Scope                         | Cost Estimate         | Applied Funds                                    |  |  |
| E 117th St                             | Level 4<br>Complete<br>Structural Repairs | \$3.8M<br>(Projected) |                                                  |  |  |
| E 116th St                             | LEVEL 4<br>Complete<br>Structural Repairs | <u>\$1.0M</u>         | \$6M City Council                                |  |  |
| E 115th- E 116th St                    | LEVEL 4<br>Complete<br>Structural Repairs | <u>\$5.9M</u>         | \$15M POA<br>\$4M Mayoral<br><b>Total: \$25M</b> |  |  |
| E 114th - E 115th St<br>(full closure) | Full<br>Reconstruction                    | <u>\$7.8M</u>         |                                                  |  |  |
| E 114th St<br>(full closure)           | Full<br>Reconstruction                    | <u>\$6.5M</u>         |                                                  |  |  |

| Phase 3            |                                           |                |                                                                                     |  |
|--------------------|-------------------------------------------|----------------|-------------------------------------------------------------------------------------|--|
| Location           | Proposed<br>Scope                         | Cost Estimate  | Applied Funds                                                                       |  |
| E 92nd - E 94th St | LEVEL 4<br>Complete Structural<br>Repairs | <u>\$18.8M</u> | \$57.8M Mayoral                                                                     |  |
| E 90th - E 92nd St | LEVEL 4<br>Complete Structural<br>Repairs | <u>\$16.7M</u> | \$1M (water service<br>@ 90 <sup>th</sup> -96 <sup>th</sup> Street)<br>City Council |  |
| E 62nd - E 63rd St | LEVEL 4<br>Complete Structural<br>Repairs | <u>\$22.3M</u> | Total: \$58.8M                                                                      |  |

East River Esplanade Phases 2 & 3