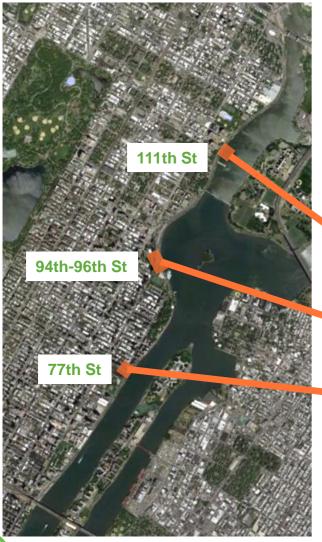

Results from 2018 ongoing inspections may affect site selection. Actual repair costs will be determined based on additional analysis and will be revised after construction bids.

| Recent Closures                                                 |                                                                                                                                                                                                              |               |                                                  |  |  |  |  |
|-----------------------------------------------------------------|--------------------------------------------------------------------------------------------------------------------------------------------------------------------------------------------------------------|---------------|--------------------------------------------------|--|--|--|--|
|                                                                 | artial closures for safety concerns based on recent inspection information. Waterside portion of structure fenced off from public access in February 2019. Through-passage is still possible at these sites. |               |                                                  |  |  |  |  |
| Location                                                        | Proposed<br>Scope                                                                                                                                                                                            | Cost Estimate | Applied Funds                                    |  |  |  |  |
| E 111 <sup>th</sup> St<br>(partial closure)                     | TBD                                                                                                                                                                                                          | TBD           |                                                  |  |  |  |  |
| E 94 <sup>th</sup> - E 96 <sup>th</sup> St<br>(partial closure) | TBD                                                                                                                                                                                                          | TBD           | TBD<br>(funds may be available in<br>ERE budget) |  |  |  |  |
| E 77 <sup>th</sup> St<br>(partial closure)                      | TBD                                                                                                                                                                                                          | TBD           |                                                  |  |  |  |  |