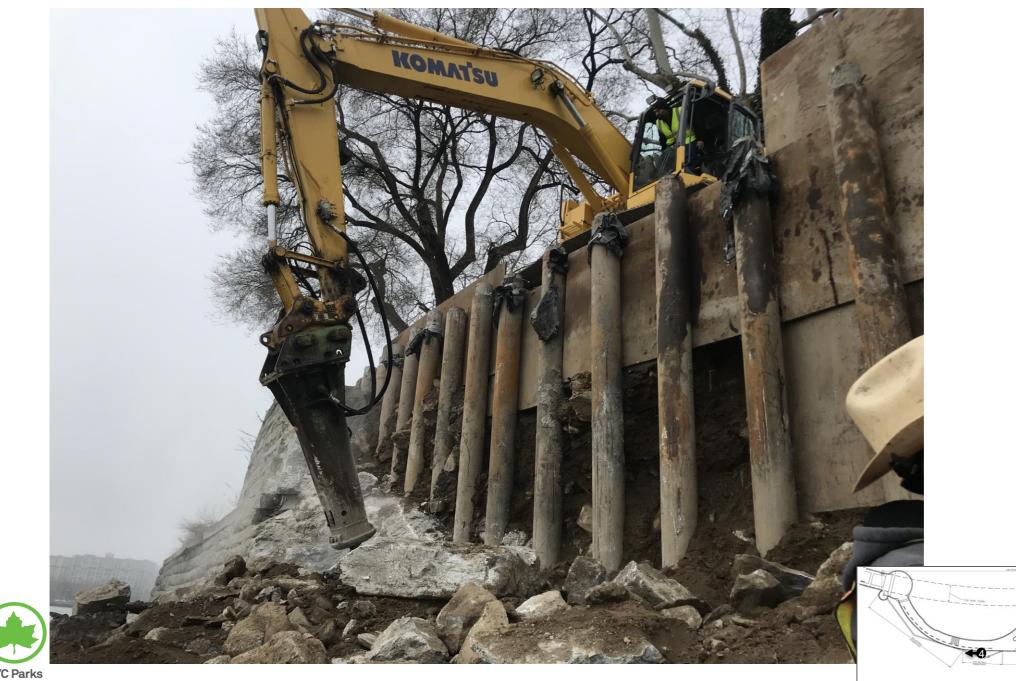

#### E 88th - E 90th St

East River Esplanade E 88th – E 90th St

#### ERE 88<sup>th</sup> – 90<sup>th</sup>

NYC Parks

#### **Expected Reconstruction**

East River Esplanade E 88th – E 90th St