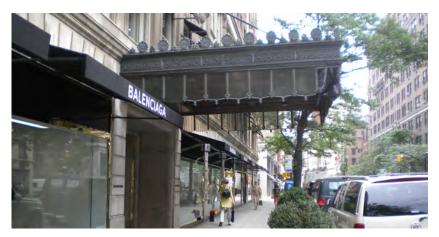

MADISON AVE. ELEVATION - TRUCK CONFLICT WITH EXISTING MARQUEE

TRUCK CONFLICT WITH EXISTING MARQUEE (BACK-IN)

MARQUEE MADISON AVE ELEVATION - EXISTING

MARQUEE MADISON AVE ELEVATION - PROPOSED

MARQUEE NORTH SECTION - EXISTING

MARQUEE NORTH SECTION - PROPOSED

VIEW FROM MADISON AVENUE - EXISTING MARQUEE

VIEW FROM MADISON AVENUE - PROPOSED MARQUEE