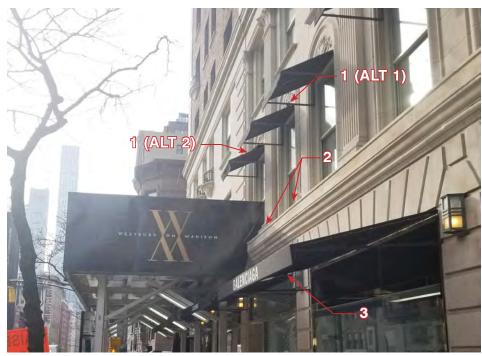

DETAIL MOCK-UP PHOTO:
TAKEN ON SIDEWALK OF MADISON AVENUE LOOKING SOUTH

OVERALL MOCK-UP PHOTO:
TAKEN ACROSS FROM MADISON AVENUE LOOKING SOUTHWEST