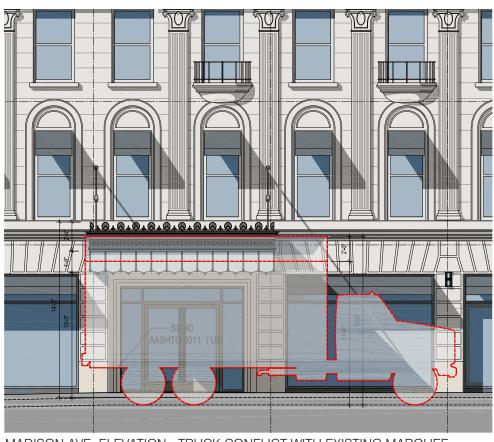

MADISON AVE. ELEVATION - TRUCK CONFLICT WITH EXISTING MARQUEE

TRUCK CONFLICT WITH EXISTING MARQUEE (BACK-IN)

MARQUEE MADISON AVE ELEVATION - EXISTING

MARQUEE MADISON AVE ELEVATION - PROPOSED

MARQUEE NORTH SECTION - EXISTING