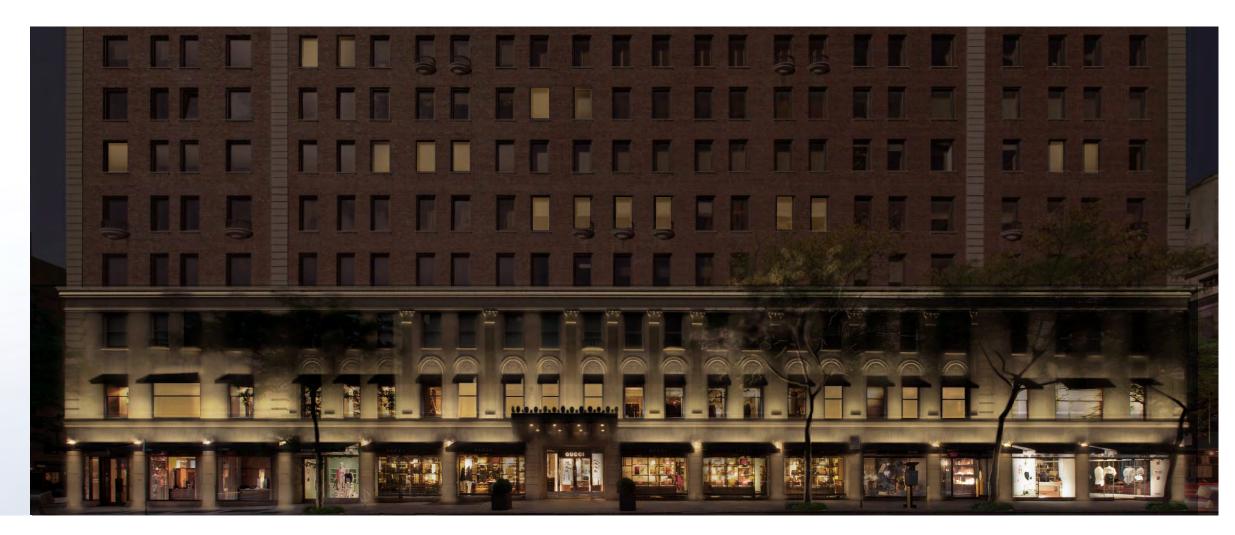

## NIGHT LIGHTING

## RENDERING

- Surface mounted fixtures with glass trims at Entry Canopy
- Uplights at tree pits
- Small linear uplights over Levels 1 and 2 awnings
- New glowing wall sconces with downlight component along Level 1 facade
- Linear uplights between windows at Level 2