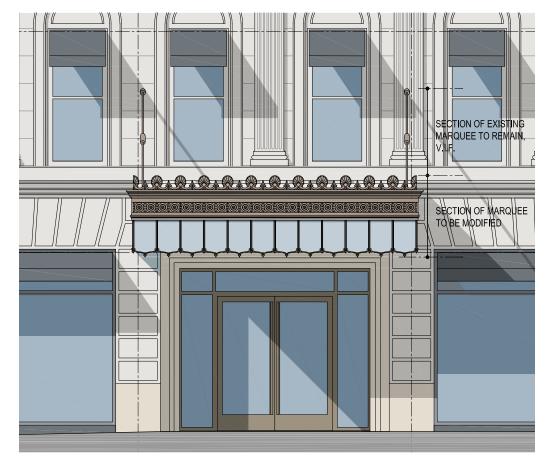

MADISON AVE. ELEVATION - TRUCK CONFLICT WITH EXISTING MARQUEE

TRUCK CONFLICT WITH EXISTING MARQUEE (BACK-IN)

MARQUEE MADISON AVE ELEVATION - EXISTING

MARQUEE MADISON AVE ELEVATION - PROPOSED

MARQUEE NORTH SECTION - EXISTING

MARQUEE NORTH SECTION - PROPOSED

VIEW FROM MADISON AVENUE - EXISTING MARQUEE

VIEW FROM MADISON AVENUE - PROPOSED MARQUEE