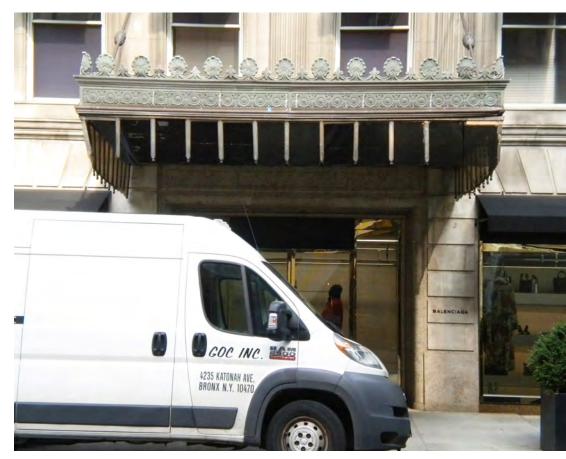

SANBORN MAP: 828 - 850 MADISON AVENUE, 10021, NEW YORK, NY (DISTRICT: C5-1 BLOCK: 1384 LOT: 7502)

DETAIL PHOTO: EXISTING DAMAGE TO MARQUEE ON MADISON AVE.

DETAIL PHOTOS: EXISTING DAMAGE TO MARQUEE ON MADISON AVE.

MADISON AVE. ELEVATION - TRUCK CONFLICT WITH EXISTING MARQUEE

TRUCK CONFLICT WITH EXISTING MARQUEE (BACK-IN)

MARQUEE MADISON AVE ELEVATION - EXISTING

MARQUEE MADISON AVE ELEVATION - PROPOSED

MARQUEE NORTH SECTION - EXISTING