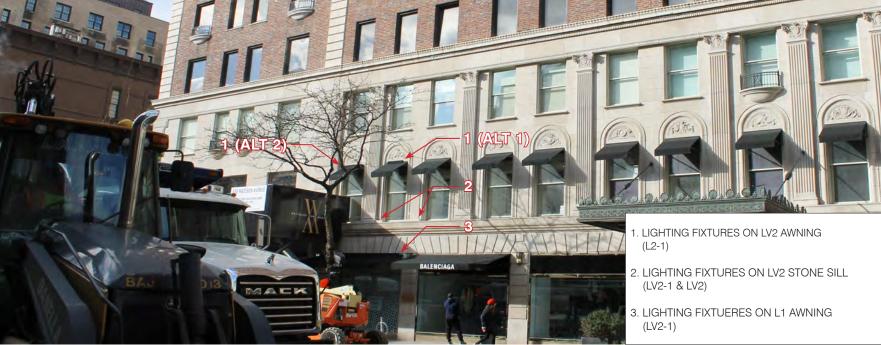

## NIGHT LIGHTING

## RENDERING

- Surface mounted fixtures with glass trims at Entry Canopy
- Uplights at tree pits
- Small linear uplights over Levels 1 and 2 awnings
- New glowing wall sconces with downlight component along Level 1 facade
- Linear uplights between windows at Level 2

DETAIL MOCK-UP PHOTO:
TAKEN ON SIDEWALK OF MADISON AVENUE LOOKING SOUTH

OVERALL MOCK-UP PHOTO:
TAKEN ACROSS FROM MADISON AVENUE LOOKING SOUTHWEST