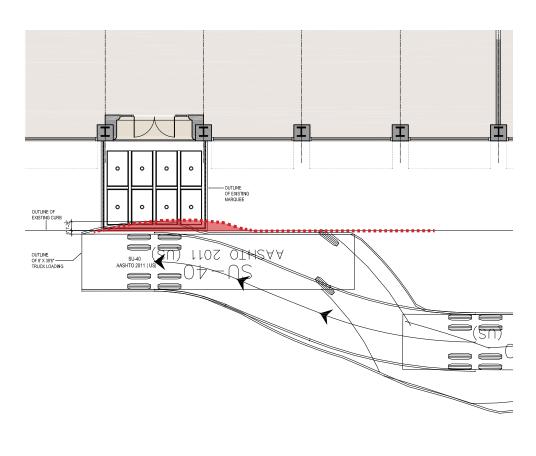

MADISON AVE. ELEVATION - TRUCK CONFLICT WITH EXISTING MARQUEE

TRUCK CONFLICT WITH EXISTING MARQUEE (BACK-IN)

MARQUEE MADISON AVE ELEVATION - EXISTING

MARQUEE MADISON AVE ELEVATION - PROPOSED

MARQUEE NORTH SECTION - EXISTING