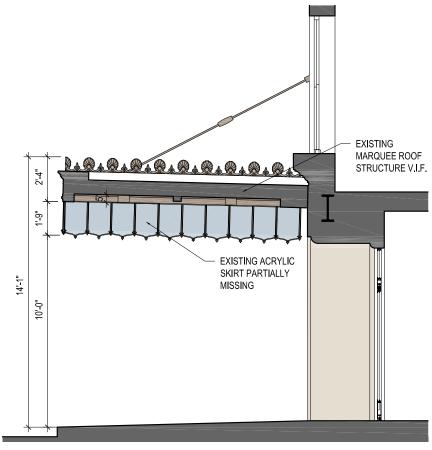

MADISON AVE. ELEVATION - TRUCK CONFLICT WITH EXISTING MARQUEE

TRUCK CONFLICT WITH EXISTING MARQUEE (BACK-IN)

MARQUEE MADISON AVE ELEVATION - EXISTING

MARQUEE MADISON AVE ELEVATION - PROPOSED

MARQUEE NORTH SECTION - EXISTING