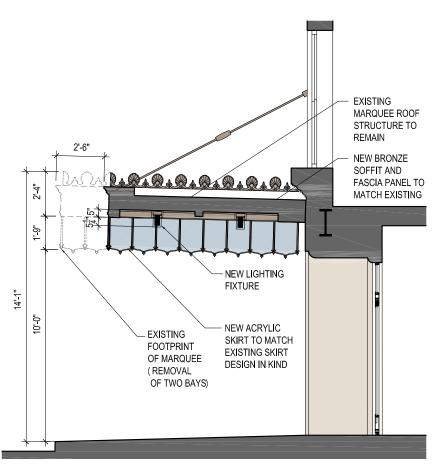

MARQUEE NORTH SECTION - PROPOSED

VIEW FROM MADISON AVENUE - EXISTING MARQUEE

VIEW FROM MADISON AVENUE - PROPOSED MARQUEE