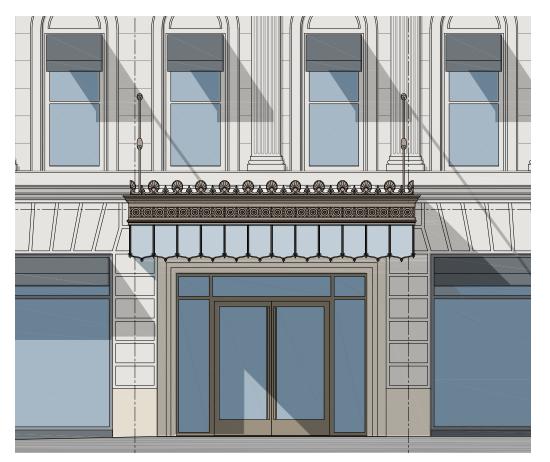

MADISON AVE. ELEVATION - TRUCK CONFLICT WITH EXISTING MARQUEE

TRUCK CONFLICT WITH EXISTING MARQUEE (BACK-IN)

MARQUEE MADISON AVE ELEVATION - EXISTING

MARQUEE MADISON AVE ELEVATION - PROPOSED

MARQUEE NORTH SECTION - EXISTING