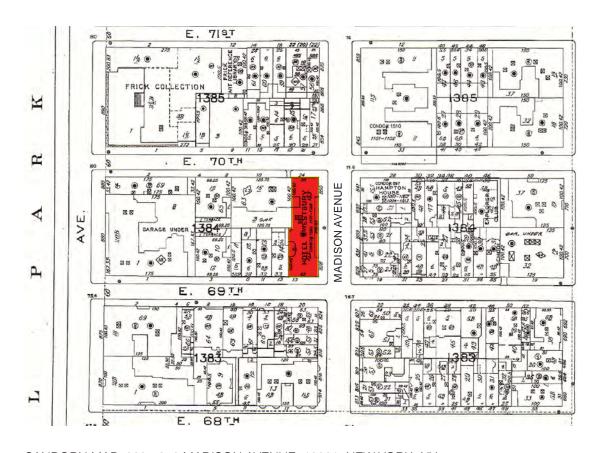

SANBORN MAP: 828 - 850 MADISON AVENUE, 10021, NEW YORK, NY (DISTRICT: C5-1 BLOCK: 1384 LOT: 7502)

DETAIL PHOTO: EXISTING DAMAGE TO MARQUEE ON MADISON AVE.

DETAIL PHOTOS: EXISTING DAMAGE TO MARQUEE ON MADISON AVE.