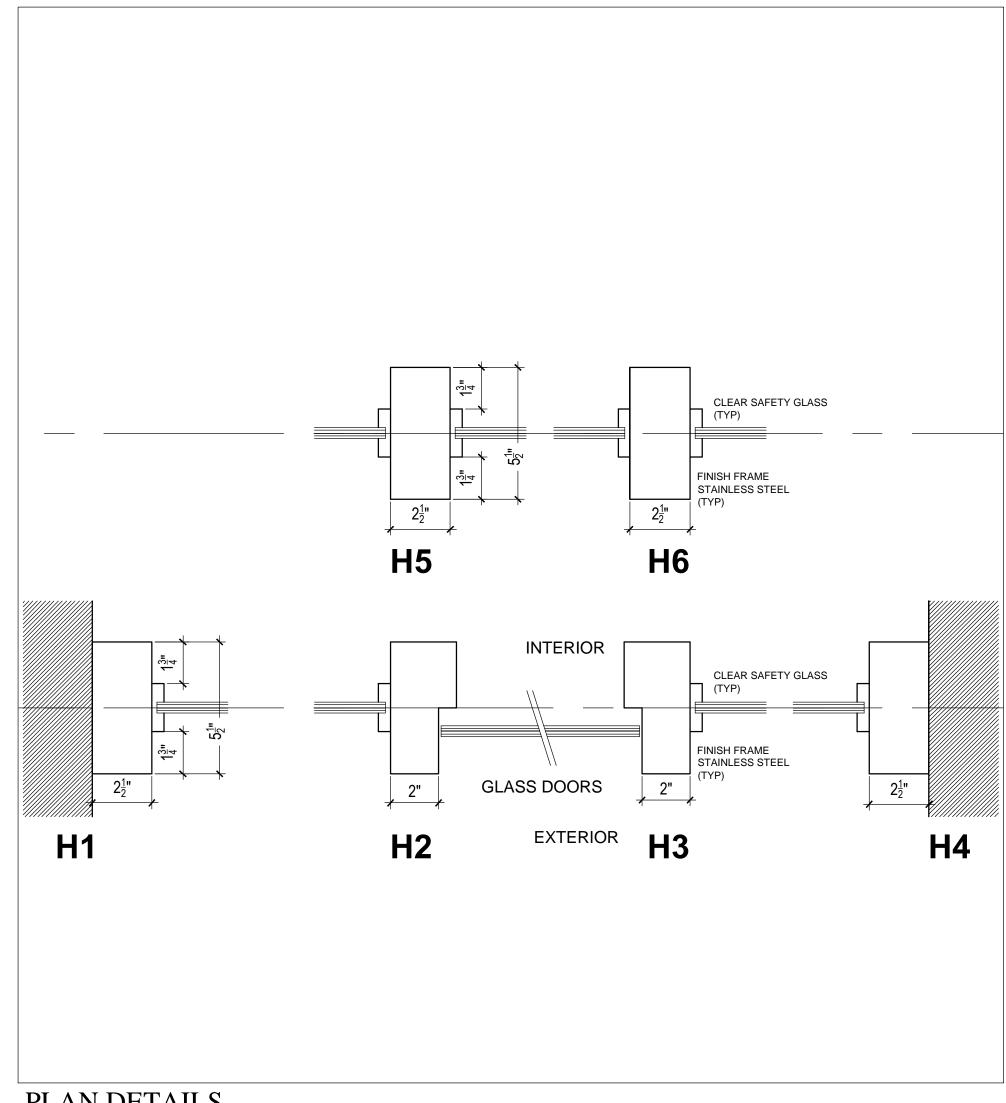

2.2 PHOTO OF EXISTING BUILDING ENTRANCE

 $\frac{\text{PLAN DETAILS}}{\text{scale 3"} = 1'-0"}$ 

NEW BUILDING ENTRANCE TO MATCH EXISTING DIMENSIONS, MATERIALS & SECTION DETAILS