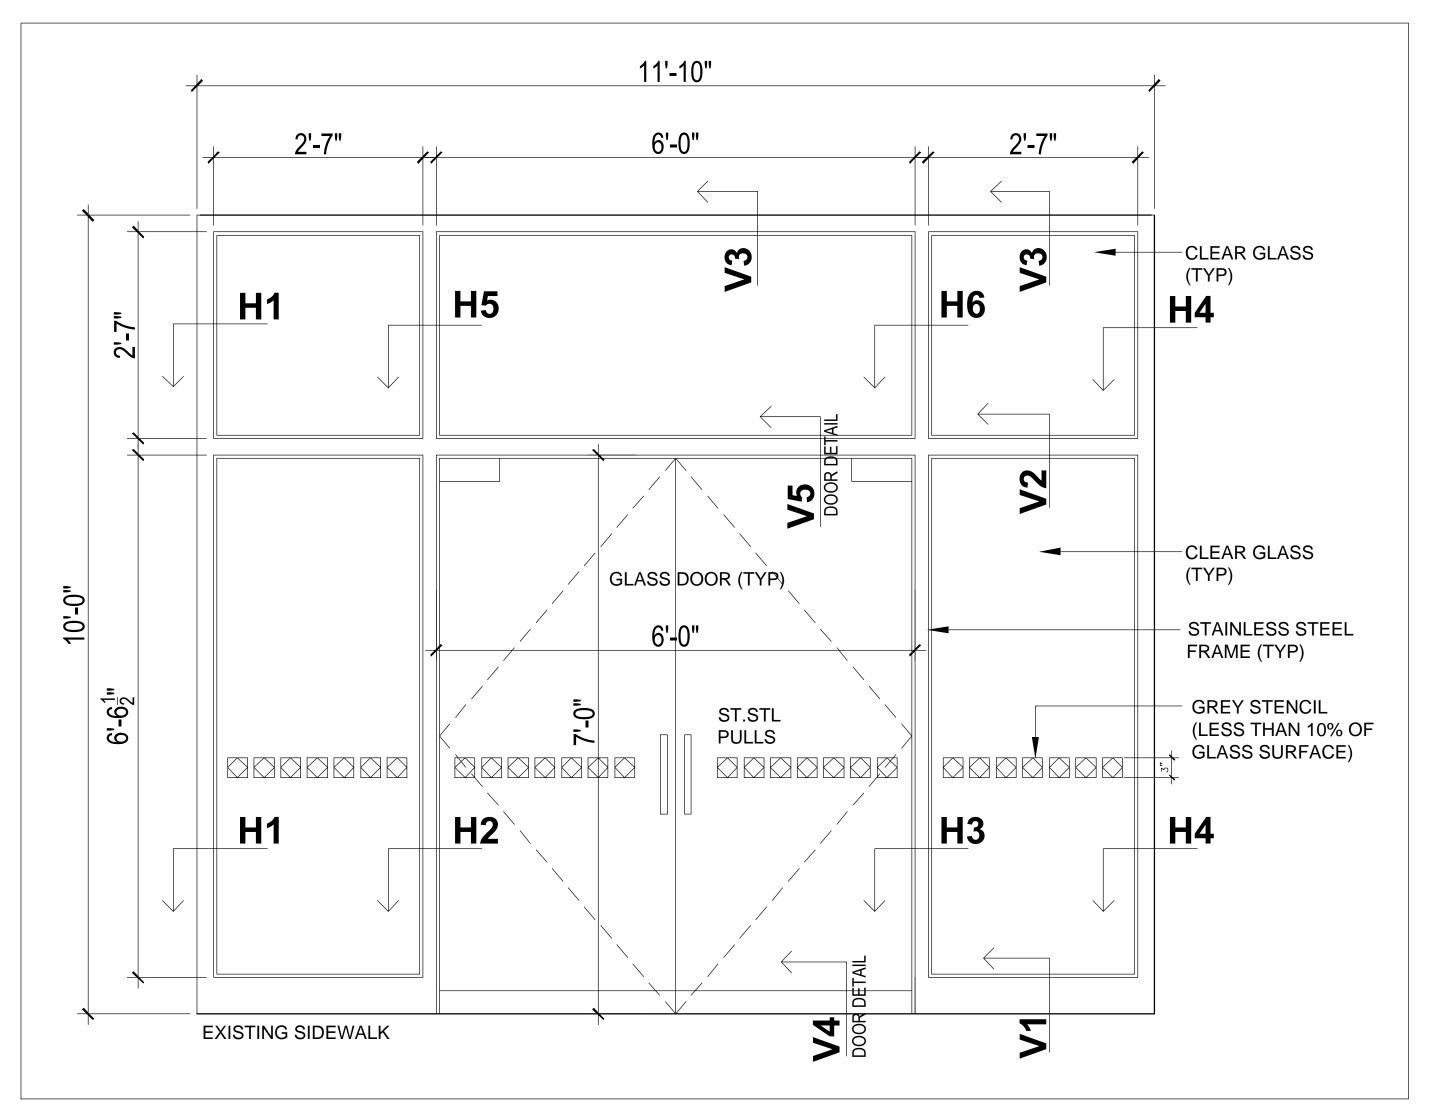

BUILDING ENTRANCE - ELEVATION scale 3" = 1'-0"

NEW BUILDING ENTRANCE TO MATCH EXISTING DIMENSIONS, MATERIALS & SECTION DETAILS

2.1 PHOTO OF EXISTING BUILDING ENTRANCE

SECTION DETAILS
scale 3" = 1'-0"

NEW BUILDING ENTRANCE TO MATCH EXISTING DIMENSIONS, MATERIALS & SECTION DETAILS