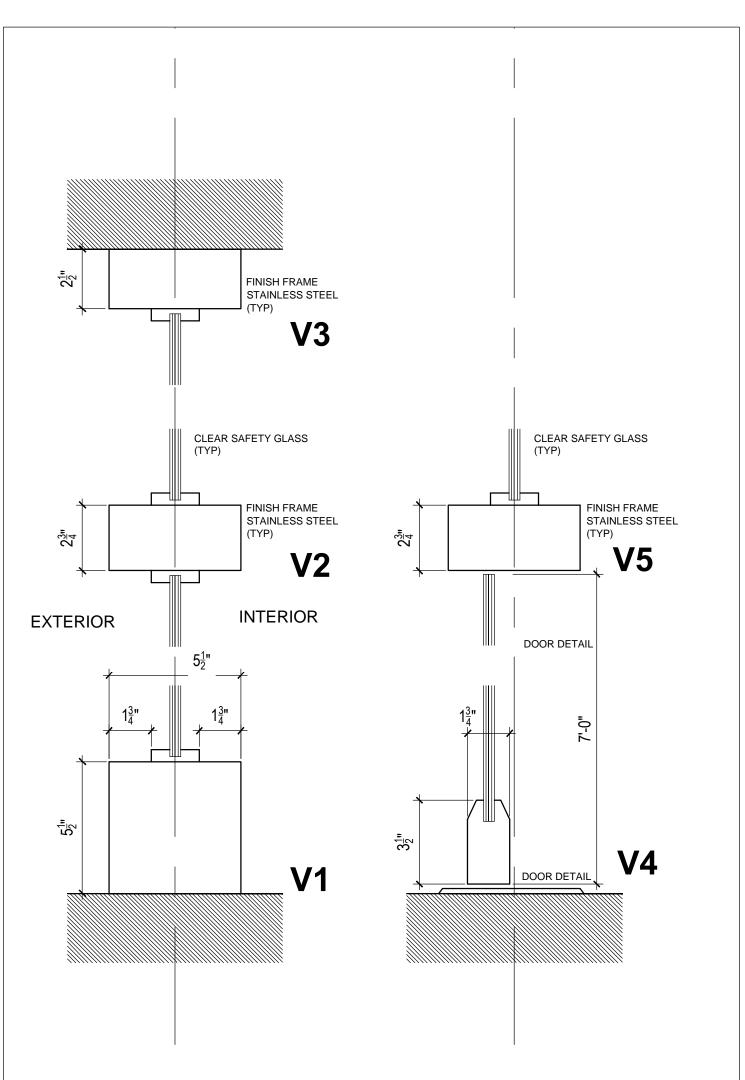

2.2 PHOTO OF EXISTING BUILDING ENTRANCE

 $\frac{\text{PLAN DETAILS}}{\text{scale 3"} = 1'-0"}$ 

NEW BUILDING ENTRANCE TO MATCH EXISTING DIMENSIONS, MATERIALS & SECTION DETAILS