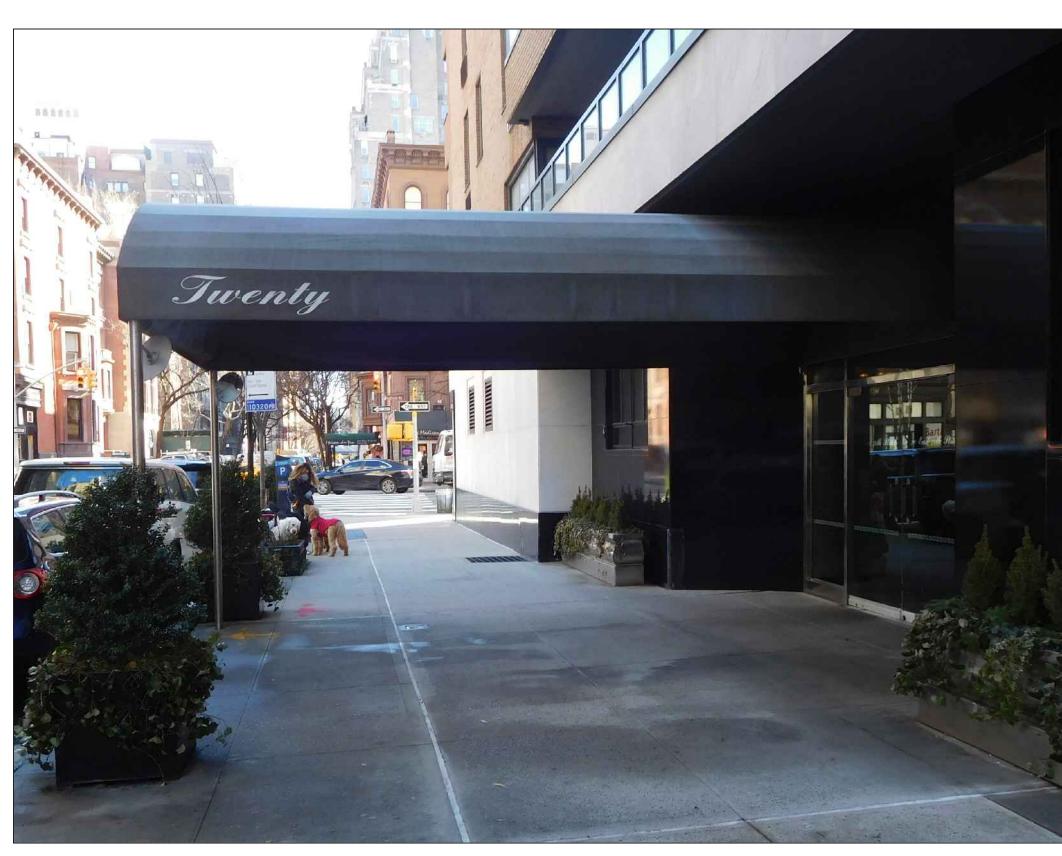

2. REPLACE EXISTING AWNING WITH NEW TO MATCH EXISTING

1.1 PHOTO OF EXISTING BUILDING ENTRANCE & AWNING

1.2 PHOTO OF ENTRANCE, LOOKING EAST TO MADISON AVENUE

2.2 PHOTO OF EXISTING BUILDING ENTRANCE

 $\frac{\text{PLAN DETAILS}}{\text{scale 3"} = 1'-0"}$ 

NEW BUILDING ENTRANCE TO MATCH EXISTING DIMENSIONS, MATERIALS & SECTION DETAILS