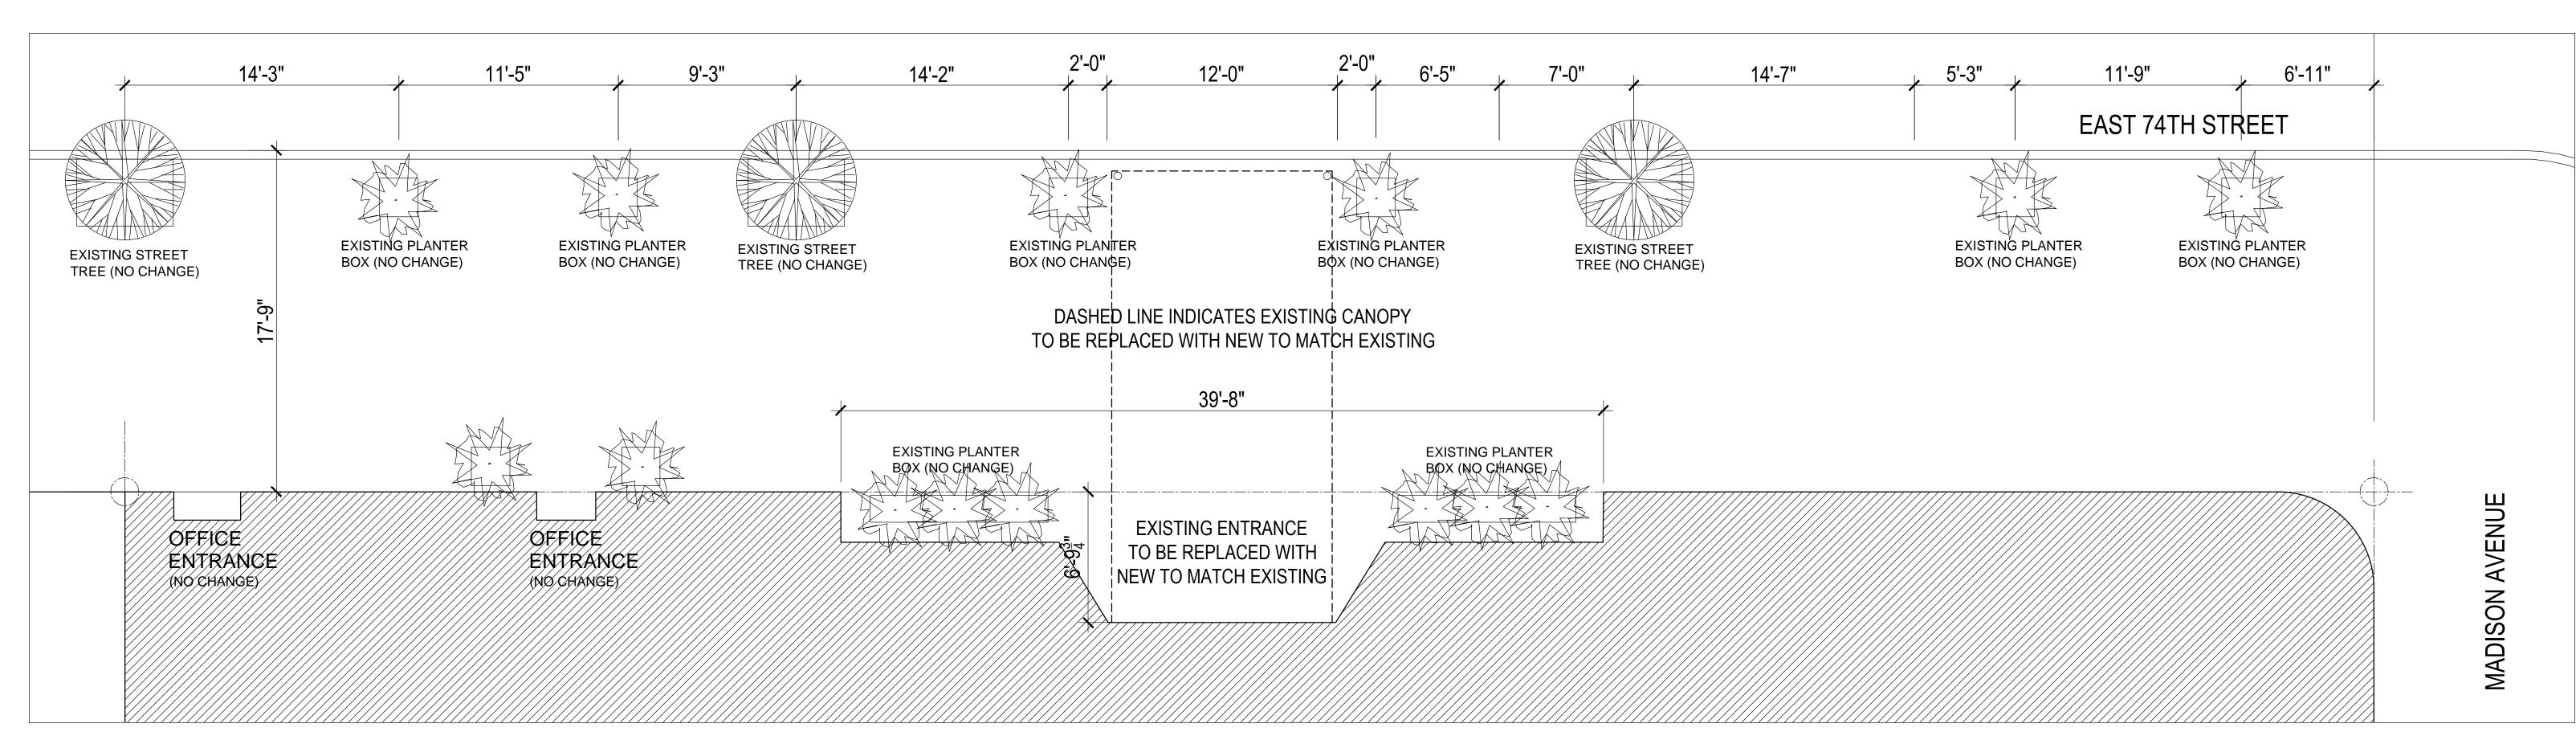

PLAN DRAWING - SHOWING LOCATION OF RESIDENTIAL ENTRANCE scale 1/4" = 1'-0"

NEW BUILDING ENTRANCE TO MATCH EXISTING DIMENSIONS, MATERIALS & SECTION DETAILS

SCOPE OF PROPOSED WORK:

1. REPLACE EXISTING ENTRANCE DOORS, TRANSOMS & SIDELIGHTS WITH NEW TO MATCH EXISTING

2. REPLACE EXISTING AWNING WITH NEW TO MATCH EXISTING

1.1 PHOTO OF EXISTING BUILDING ENTRANCE & AWNING

1.2 PHOTO OF ENTRANCE, LOOKING EAST TO MADISON AVENUE