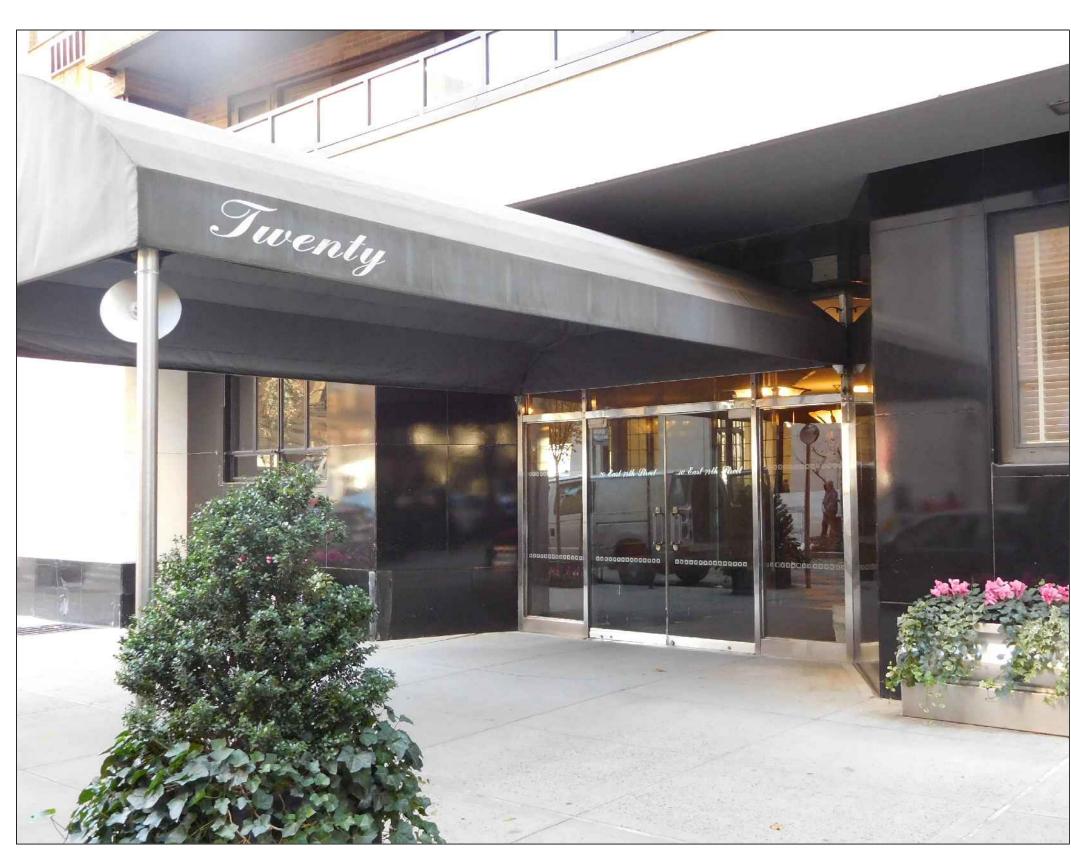

2. REPLACE EXISTING AWNING WITH NEW TO MATCH EXISTING

1.1 PHOTO OF EXISTING BUILDING ENTRANCE & AWNING

1.2 PHOTO OF ENTRANCE, LOOKING EAST TO MADISON AVENUE

BUILDING ENTRANCE - ELEVATION scale 3" = 1'-0"

NEW BUILDING ENTRANCE TO MATCH EXISTING DIMENSIONS, MATERIALS & SECTION DETAILS

2.1 PHOTO OF EXISTING BUILDING ENTRANCE

SECTION DETAILS
scale 3" = 1'-0"

NEW BUILDING ENTRANCE TO MATCH EXISTING DIMENSIONS, MATERIALS & SECTION DETAILS