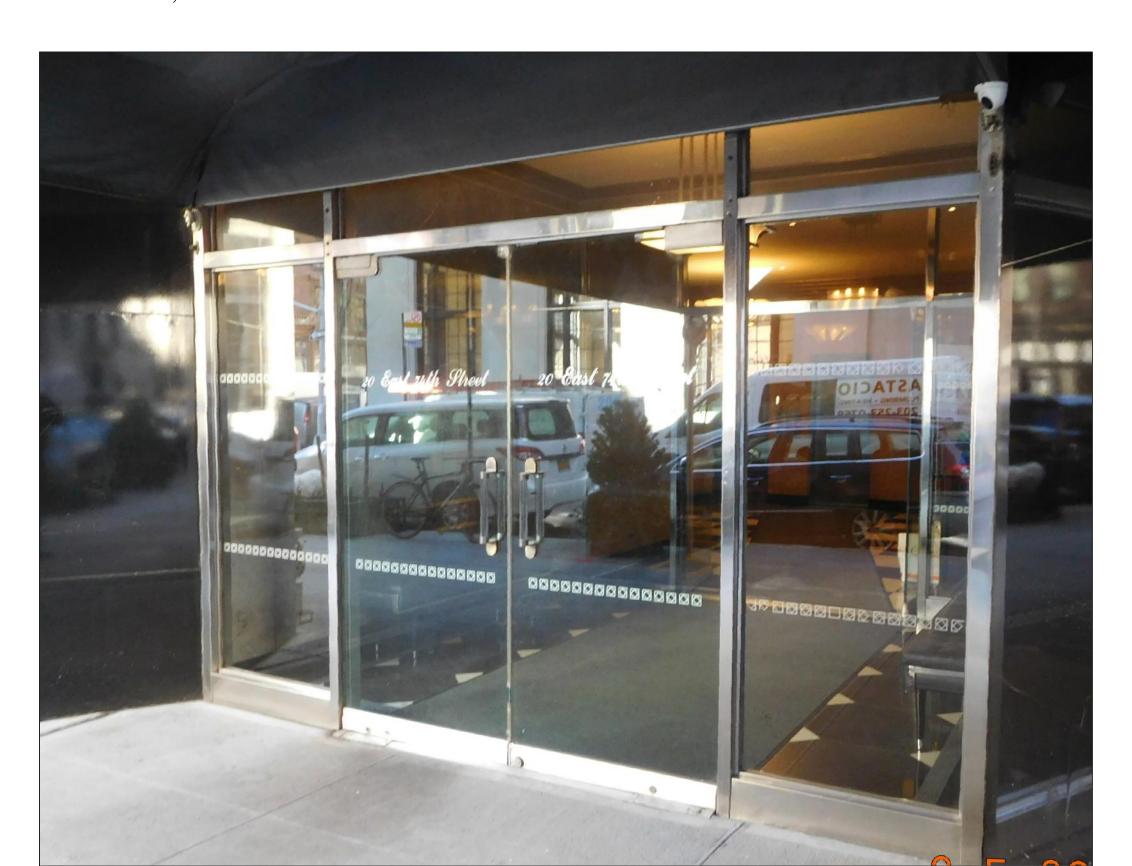

BUILDING ENTRANCE - ELEVATION scale 3" = 1'-0"

NEW BUILDING ENTRANCE TO MATCH EXISTING DIMENSIONS, MATERIALS & SECTION DETAILS

2.1 PHOTO OF EXISTING BUILDING ENTRANCE

SECTION DETAILS
scale 3" = 1'-0"

NEW BUILDING ENTRANCE TO MATCH EXISTING DIMENSIONS, MATERIALS & SECTION DETAILS