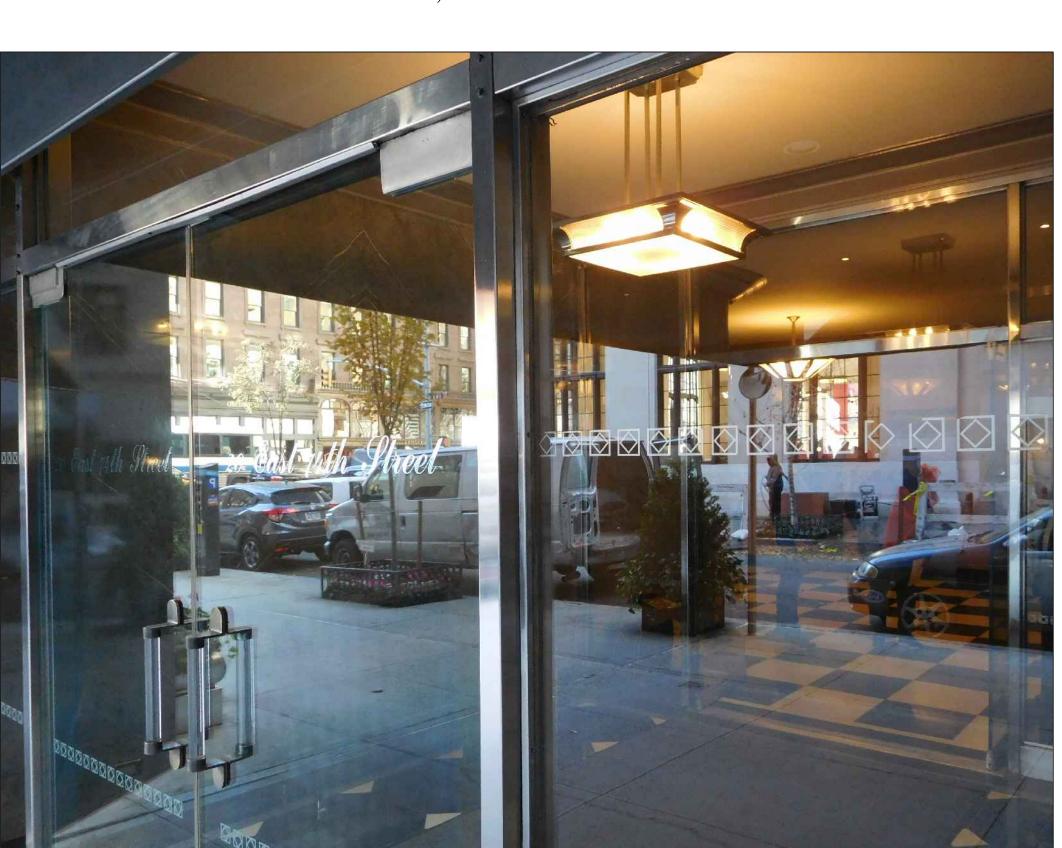

2.2 PHOTO OF EXISTING BUILDING ENTRANCE

 $\frac{\text{PLAN DETAILS}}{\text{scale 3"} = 1'-0"}$ 

NEW BUILDING ENTRANCE TO MATCH EXISTING DIMENSIONS, MATERIALS & SECTION DETAILS