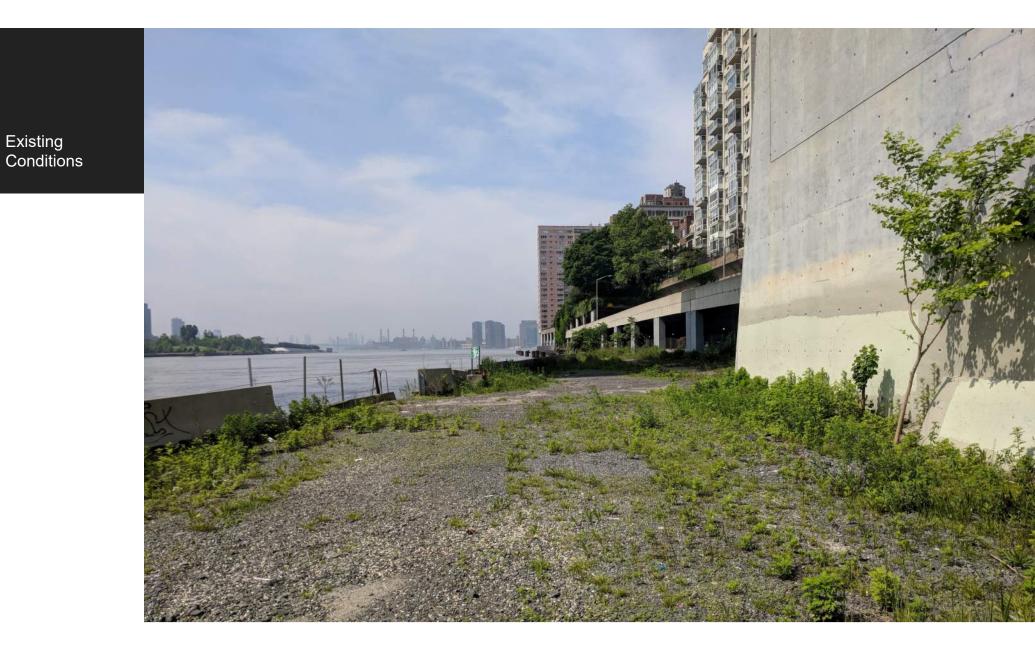

Andrew Haswell Green Park – Phase 3

Existing Conditions











































## **Existing Planning Document**

- Community Board 8 | 197-A Plan for the Queensboro Bridge Area
- Summer 2006



## 197-A Plan | Queensboro Bridge Area



- Over 30 years of planning "to improve and regenerate precious and vastly underutilized waterfront and open spaces."
- "The potential exists to create a significant extension to the East River Esplanade, incorporating the former sanitation station structure."

## 197-A Plan | Queensboro Bridge Area



- "the concrete-framed structure would create a well-lit and undercover space"
- "the rear portion of the structure for park maintenance uses, including storage space and a parking area for maintenance vehicles"
- "A seasonal café should also be considered"





Andrew Haswell Green Park – Phase 3

Precedent Examples

Precedent