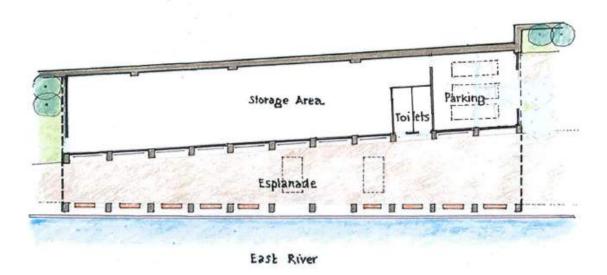

## 197-A Plan | Queensboro Bridge Area

- Over 30 years of planning "to improve and regenerate precious and vastly underutilized waterfront and open spaces."
- "The potential exists to create a significant extension to the East River Esplanade, incorporating the former sanitation station structure."

## 197-A Plan | Queensboro Bridge Area

- "the concrete-framed structure would create a well-lit and undercover space"
- "the rear portion of the structure for park maintenance uses, including storage space and a parking area for maintenance vehicles"
- "A seasonal café should also be considered"