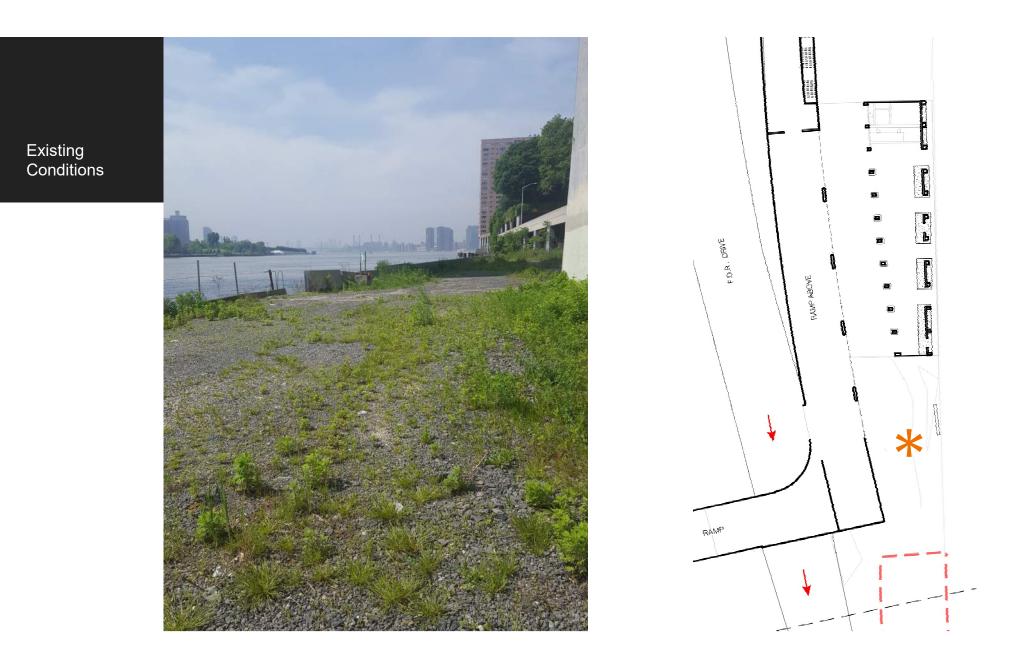

Andrew Haswell Green Park – Phase 3

Existing Conditions











































## **Existing Planning Document**

- Community Board 8 | 197-A Plan for the Queensboro Bridge Area
- Summer 2006



## 197-A Plan | Queensboro Bridge Area



- Over 30 years of planning "to improve and regenerate precious and vastly underutilized waterfront and open spaces."
- "The potential exists to create a significant extension to the East River Esplanade, incorporating the former sanitation station structure."

## 197-A Plan | Queensboro Bridge Area



- "the concrete-framed structure would create a well-lit and undercover space"
- "the rear portion of the structure for park maintenance uses, including storage space and a parking area for maintenance vehicles"
- "A seasonal café should also be considered"





Andrew Haswell Green Park – Phase 3

Precedent Examples

Preceden