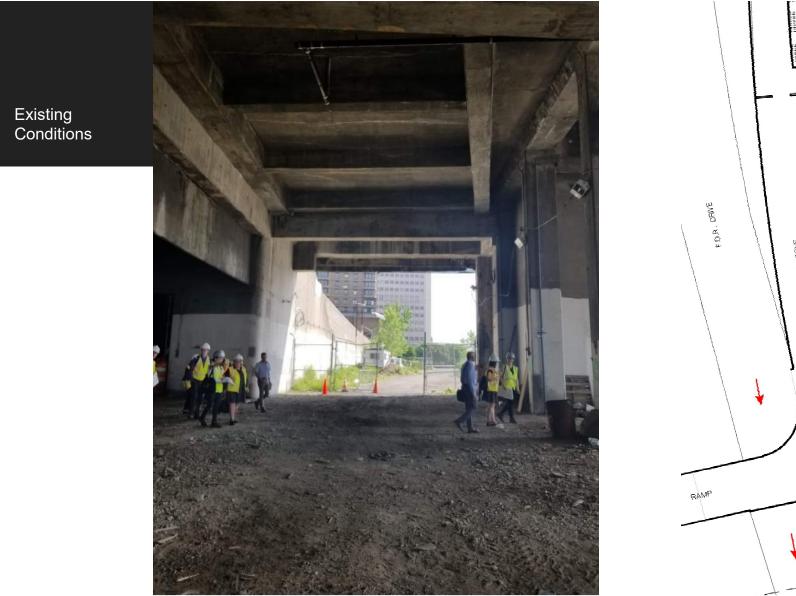

## 197-A Plan | Queensboro Bridge Area

- Over 30 years of planning "to improve and regenerate precious and vastly underutilized waterfront and open spaces."
- "The potential exists to create a significant extension to the East River Esplanade, incorporating the former sanitation station structure."

## 197-A Plan | Queensboro Bridge Area

- "the concrete-framed structure would create a well-lit and undercover space"
- "the rear portion of the structure for park maintenance uses, including storage space and a parking area for maintenance vehicles"
- "A seasonal café should also be considered"