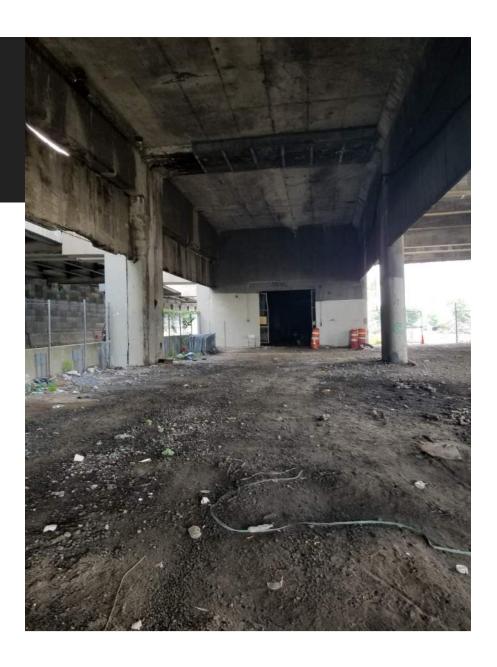

## 197-A Plan | Queensboro Bridge Area

- Over 30 years of planning "to improve and regenerate precious and vastly underutilized waterfront and open spaces."
- "The potential exists to create a significant extension to the East River Esplanade, incorporating the former sanitation station structure."

## 197-A Plan | Queensboro Bridge Area

- "the concrete-framed structure would create a well-lit and undercover space"
- "the rear portion of the structure for park maintenance uses, including storage space and a parking area for maintenance vehicles"
- "A seasonal café should also be considered"