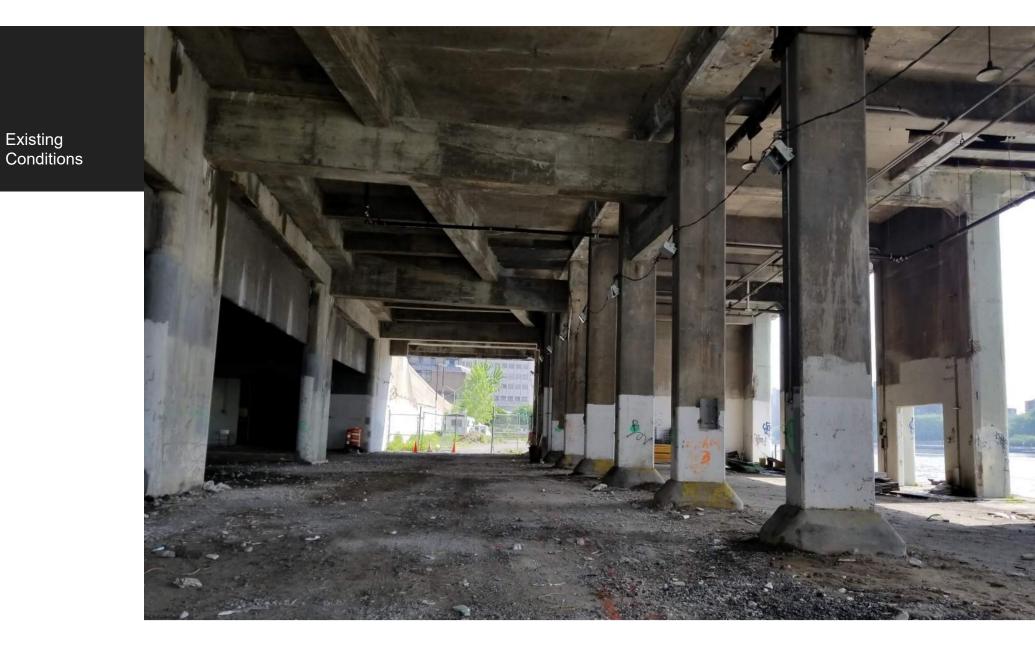

## 197-A Plan | Queensboro Bridge Area

- Over 30 years of planning "to improve and regenerate precious and vastly underutilized waterfront and open spaces."
- "The potential exists to create a significant extension to the East River Esplanade, incorporating the former sanitation station structure."

## 197-A Plan | Queensboro Bridge Area

- "the concrete-framed structure would create a well-lit and undercover space"
- "the rear portion of the structure for park maintenance uses, including storage space and a parking area for maintenance vehicles"
- "A seasonal café should also be considered"