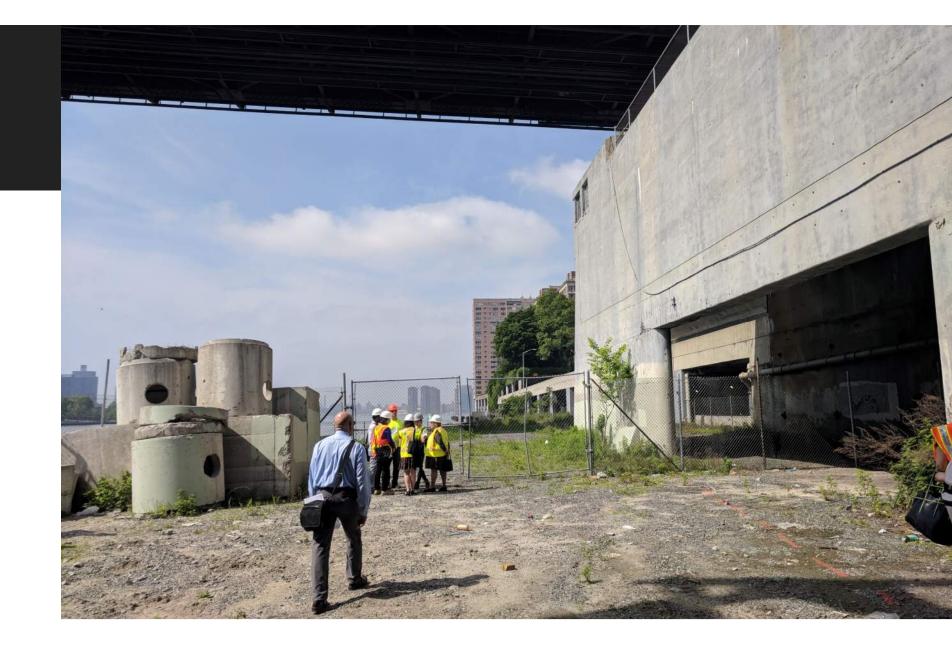

Andrew Haswell Green Park – Phase 3

Existing Conditions











































## **Existing Planning Document**

- Community Board 8 | 197-A Plan for the Queensboro Bridge Area
- Summer 2006



## 197-A Plan | Queensboro Bridge Area



- Over 30 years of planning "to improve and regenerate precious and vastly underutilized waterfront and open spaces."
- "The potential exists to create a significant extension to the East River Esplanade, incorporating the former sanitation station structure."

## 197-A Plan | Queensboro Bridge Area



- "the concrete-framed structure would create a well-lit and undercover space"
- "the rear portion of the structure for park maintenance uses, including storage space and a parking area for maintenance vehicles"
- "A seasonal café should also be considered"





Andrew Haswell Green Park – Phase 3

Precedent Examples

Preced