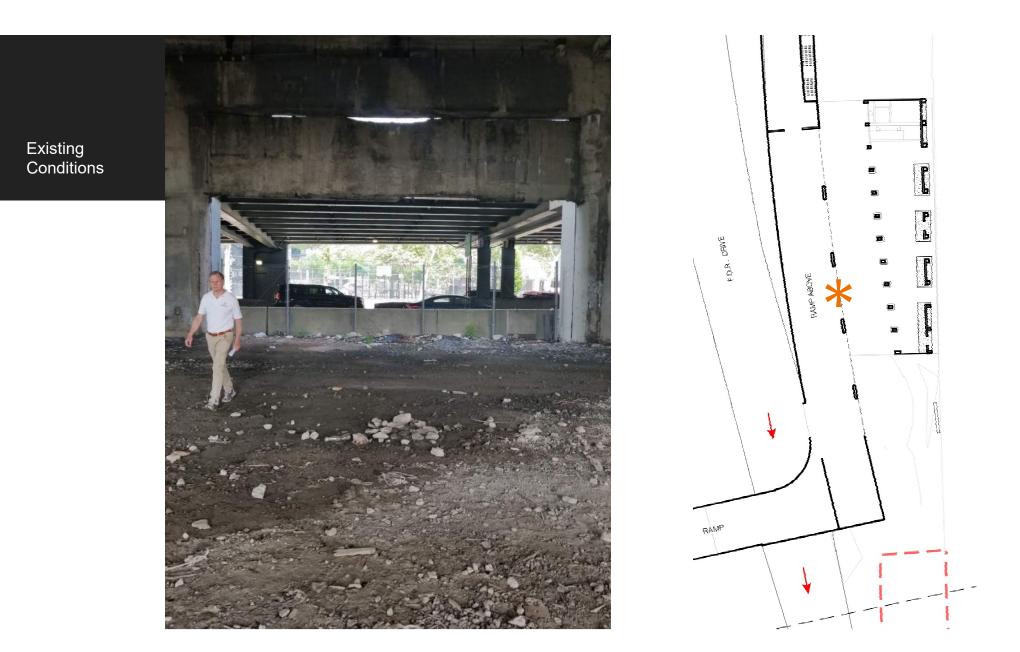

Andrew Haswell Green Park – Phase 3

Existing Conditions











































## **Existing Planning Document**

- Community Board 8 | 197-A Plan for the Queensboro Bridge Area
- Summer 2006



## 197-A Plan | Queensboro Bridge Area



- Over 30 years of planning "to improve and regenerate precious and vastly underutilized waterfront and open spaces."
- "The potential exists to create a significant extension to the East River Esplanade, incorporating the former sanitation station structure."

## 197-A Plan | Queensboro Bridge Area



- "the concrete-framed structure would create a well-lit and undercover space"
- "the rear portion of the structure for park maintenance uses, including storage space and a parking area for maintenance vehicles"
- "A seasonal café should also be considered"





Andrew Haswell Green Park – Phase 3

Precedent Examples

Pr