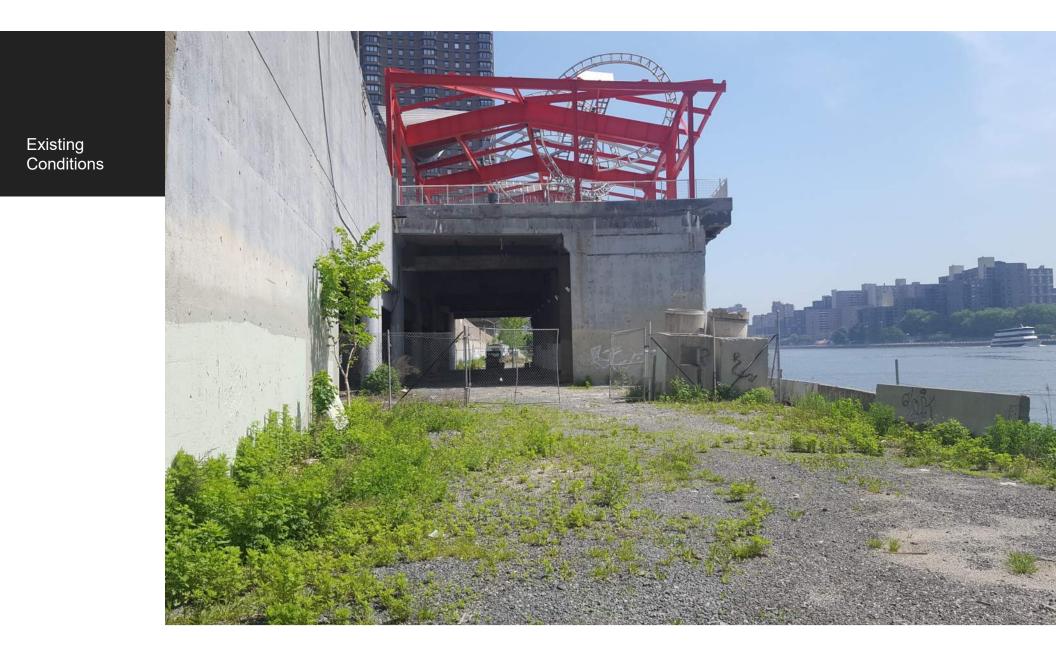

Andrew Haswell Green Park – Phase 3

Existing Conditions

## 197-A Plan | Queensboro Bridge Area

- Over 30 years of planning "to improve and regenerate precious and vastly underutilized waterfront and open spaces."
- "The potential exists to create a significant extension to the East River Esplanade, incorporating the former sanitation station structure."

## 197-A Plan | Queensboro Bridge Area

- "the concrete-framed structure would create a well-lit and undercover space"
- "the rear portion of the structure for park maintenance uses, including storage space and a parking area for maintenance vehicles"
- "A seasonal café should also be considered"