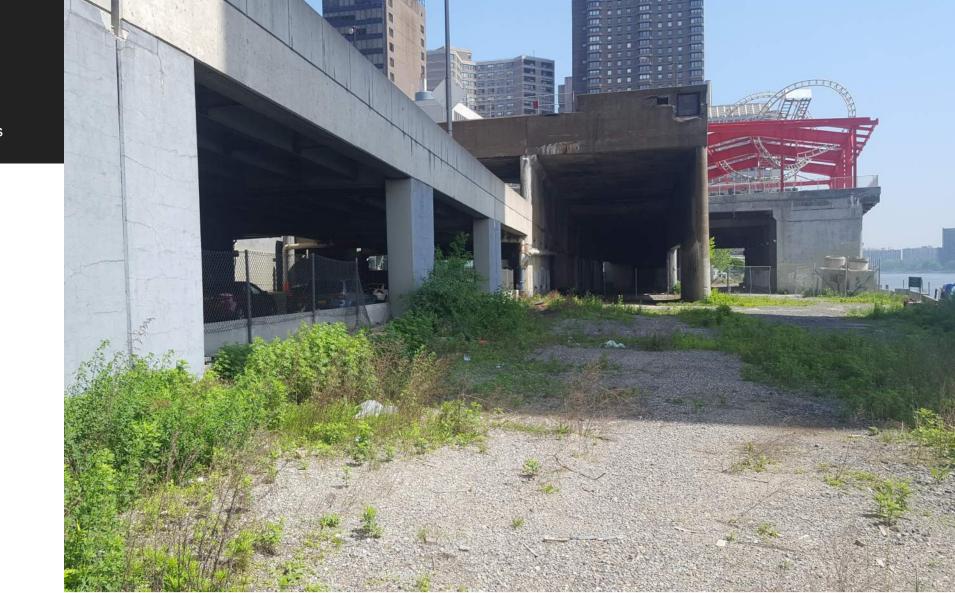

Andrew Haswell Green Park – Phase 3

Existing Conditions

## 197-A Plan | Queensboro Bridge Area

- Over 30 years of planning "to improve and regenerate precious and vastly underutilized waterfront and open spaces."
- "The potential exists to create a significant extension to the East River Esplanade, incorporating the former sanitation station structure."

## 197-A Plan | Queensboro Bridge Area

- "the concrete-framed structure would create a well-lit and undercover space"
- "the rear portion of the structure for park maintenance uses, including storage space and a parking area for maintenance vehicles"
- "A seasonal café should also be considered"