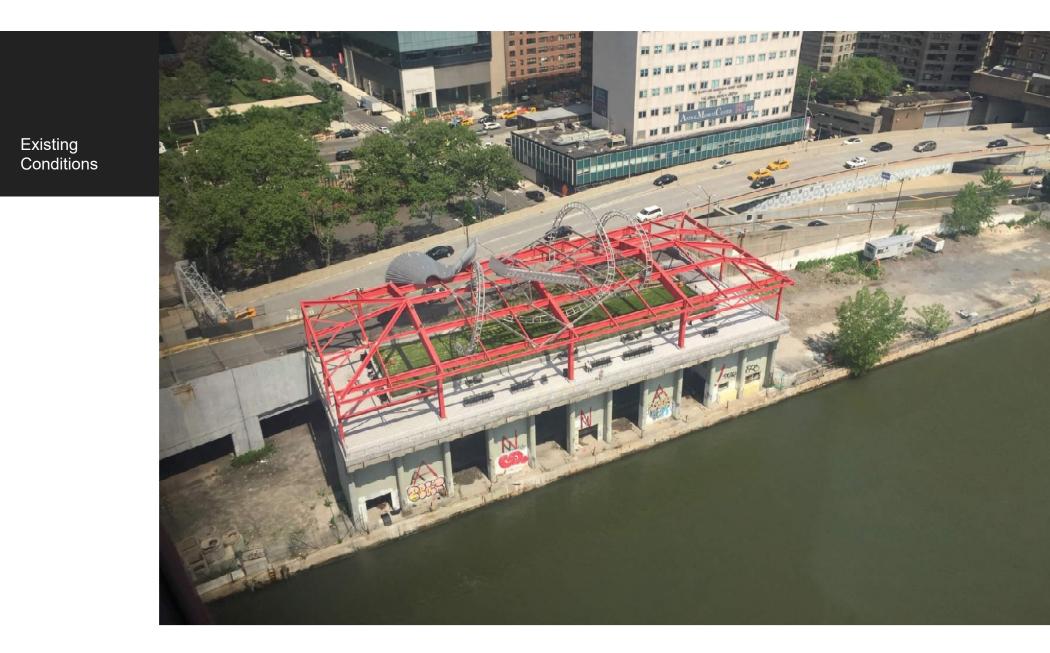

## 197-A Plan | Queensboro Bridge Area

- Over 30 years of planning "to improve and regenerate precious and vastly underutilized waterfront and open spaces."
- "The potential exists to create a significant extension to the East River Esplanade, incorporating the former sanitation station structure."

## 197-A Plan | Queensboro Bridge Area

- "the concrete-framed structure would create a well-lit and undercover space"
- "the rear portion of the structure for park maintenance uses, including storage space and a parking area for maintenance vehicles"
- "A seasonal café should also be considered"