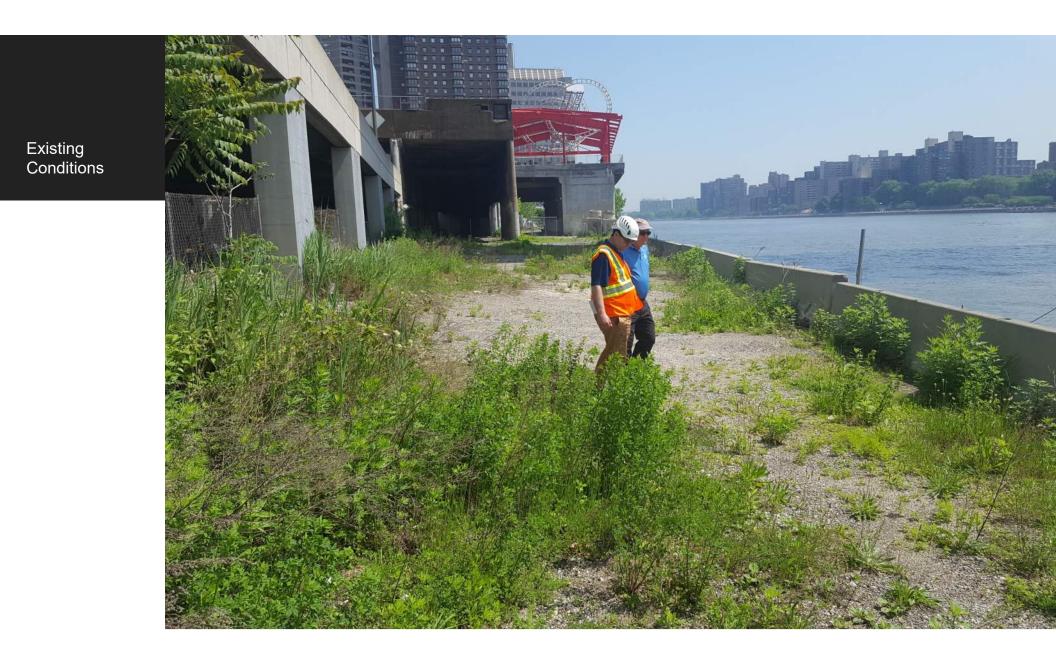

## 197-A Plan | Queensboro Bridge Area

- Over 30 years of planning "to improve and regenerate precious and vastly underutilized waterfront and open spaces."
- "The potential exists to create a significant extension to the East River Esplanade, incorporating the former sanitation station structure."

## 197-A Plan | Queensboro Bridge Area

- "the concrete-framed structure would create a well-lit and undercover space"
- "the rear portion of the structure for park maintenance uses, including storage space and a parking area for maintenance vehicles"
- "A seasonal café should also be considered"