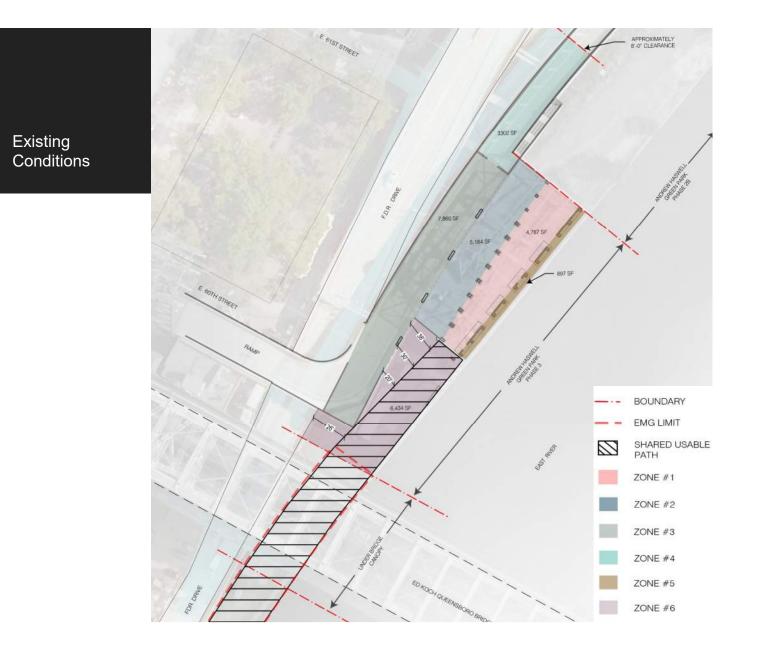

rk – Phase 3

Existing Conditions











































## **Existing Planning Document**

- Community Board 8 | 197-A Plan for the Queensboro Bridge Area
- Summer 2006



## 197-A Plan | Queensboro Bridge Area



- Over 30 years of planning "to improve and regenerate precious and vastly underutilized waterfront and open spaces."
- "The potential exists to create a significant extension to the East River Esplanade, incorporating the former sanitation station structure."

## 197-A Plan | Queensboro Bridge Area



- "the concrete-framed structure would create a well-lit and undercover space"
- "the rear portion of the structure for park maintenance uses, including storage space and a parking area for maintenance vehicles"
- "A seasonal café should also be considered"





Andrew Haswell Green Park – Phase 3

Precedent Examples

Precedent Examples

## **Design Considerations**

- Human Scale Elements
- Accommodate Bicycle and Pedestrian Access
- Accommodate Vehicular Access and Maintenance
- Flexibility (of Public Program)
- Resiliency to Sea Level Rise
- Pedestrian Amenities
- Public Art
- Lighting Within Structure
- Mitigate Sound and Fumes from the FDR
- Public Safety











# MAKE IT YEAR ROUND



N TO THE



Brazil – Atelie Wals Brewery





## Next Steps in Planning

6/27: CB8 meeting (EMG project update)
✓ Present overview and solicit feedback on program

### • Late July

✓ Present (1) draft conceptual plan and solicit feedback

#### Early September

✓ Present final conceptual plan