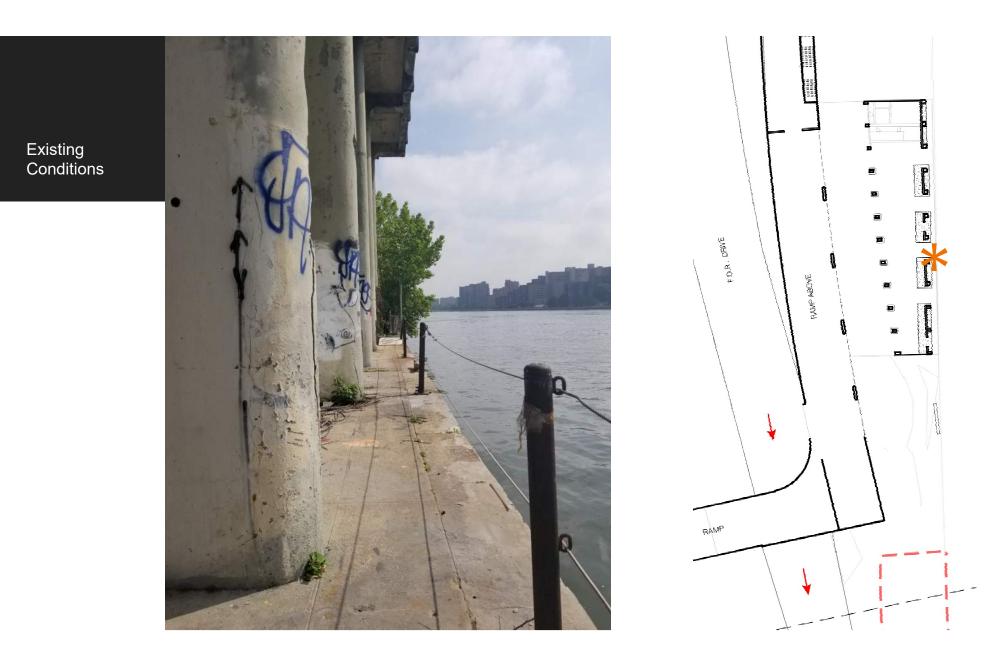

Andrew Haswell Green Park – Phase 3

Existing Conditions











































## **Existing Planning Document**

- Community Board 8 | 197-A Plan for the Queensboro Bridge Area
- Summer 2006



## 197-A Plan | Queensboro Bridge Area



- Over 30 years of planning "to improve and regenerate precious and vastly underutilized waterfront and open spaces."
- "The potential exists to create a significant extension to the East River Esplanade, incorporating the former sanitation station structure."

## 197-A Plan | Queensboro Bridge Area



- "the concrete-framed structure would create a well-lit and undercover space"
- "the rear portion of the structure for park maintenance uses, including storage space and a parking area for maintenance vehicles"
- "A seasonal café should also be considered"





Andrew Haswell Green Park – Phase 3

Precedent Examples