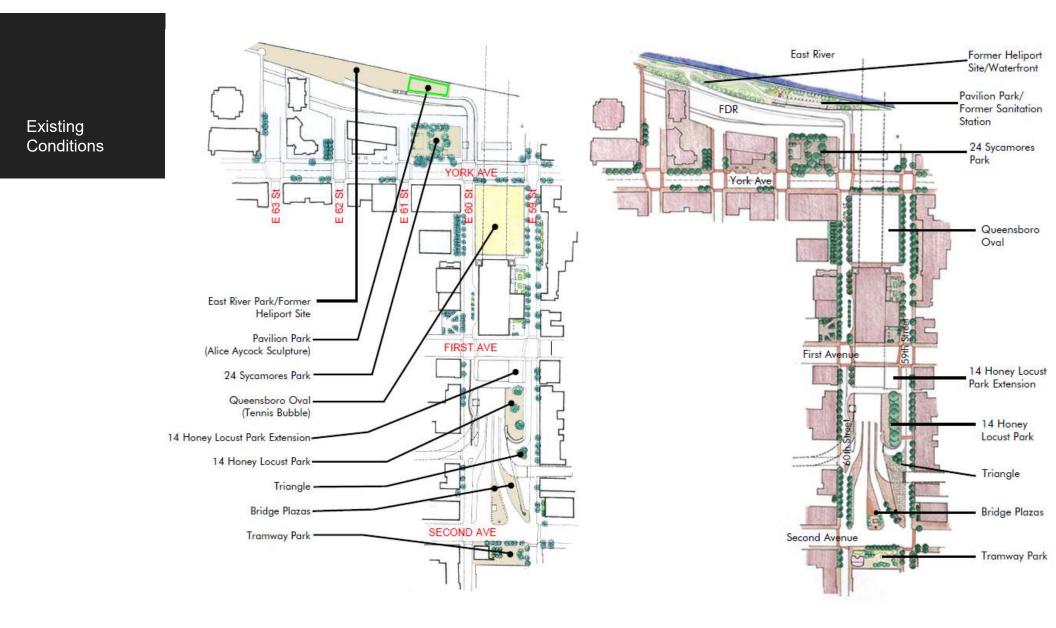

## 197-A Plan | Queensboro Bridge Area

- Over 30 years of planning "to improve and regenerate precious and vastly underutilized waterfront and open spaces."
- "The potential exists to create a significant extension to the East River Esplanade, incorporating the former sanitation station structure."

## 197-A Plan | Queensboro Bridge Area

- "the concrete-framed structure would create a well-lit and undercover space"
- "the rear portion of the structure for park maintenance uses, including storage space and a parking area for maintenance vehicles"
- "A seasonal café should also be considered"