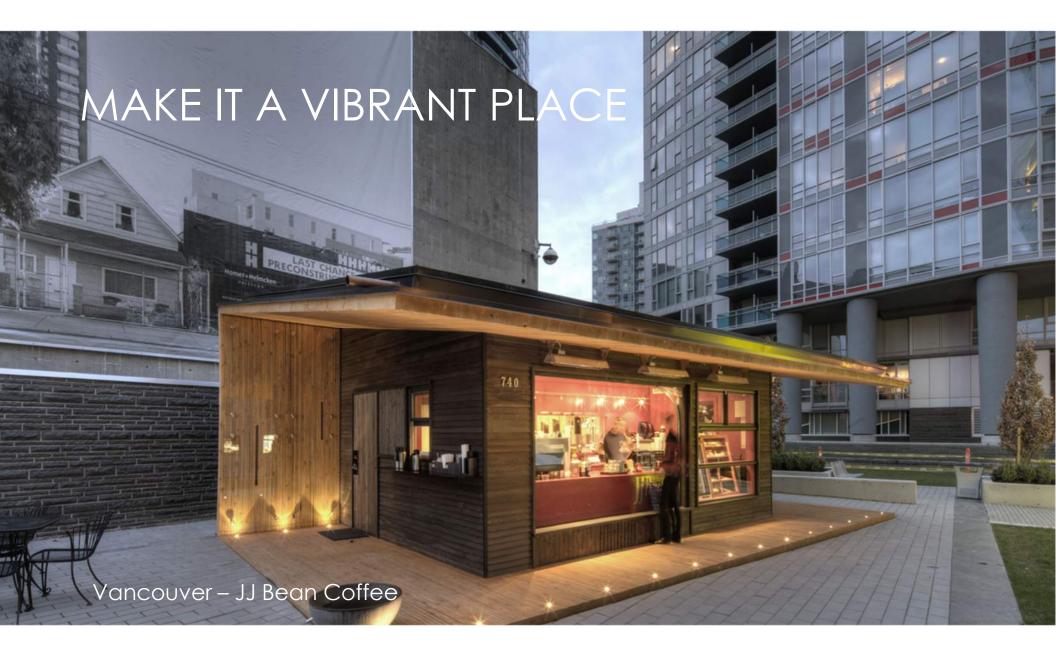

Andrew Haswell Green Park – Phase 3

Precedent Examples

Precedent Examples

## **Design Considerations**

- Human Scale Elements
- Accommodate Bicycle and Pedestrian Access
- Accommodate Vehicular Access and Maintenance
- Flexibility (of Public Program)
- Resiliency to Sea Level Rise
- Pedestrian Amenities
- Public Art
- Lighting Within Structure
- Mitigate Sound and Fumes from the FDR
- Public Safety