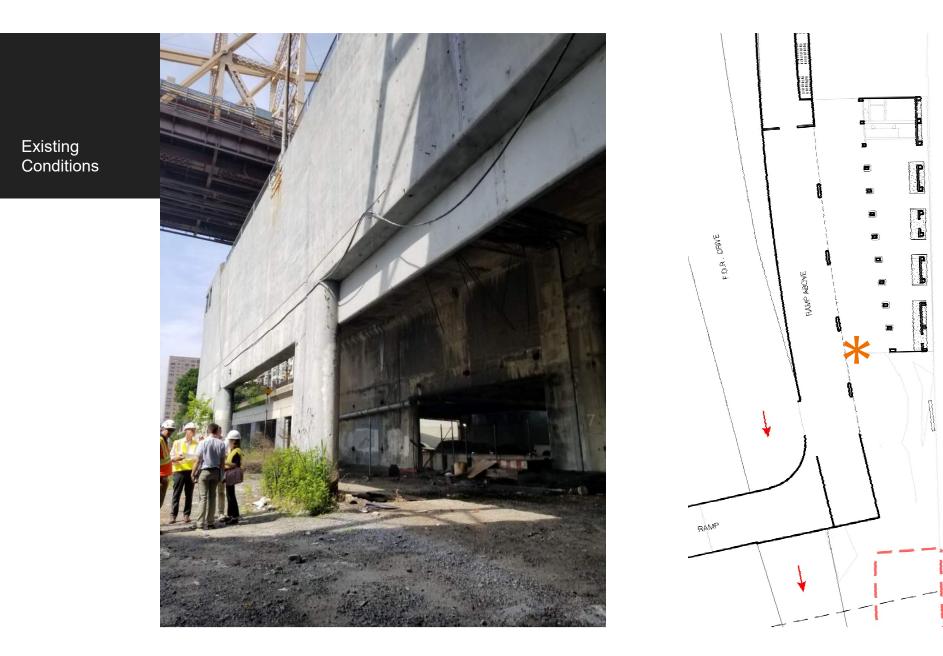

Andrew Haswell Green Park – Phase 3

Existing Conditions











































## **Existing Planning Document**

- Community Board 8 | 197-A Plan for the Queensboro Bridge Area
- Summer 2006



## 197-A Plan | Queensboro Bridge Area



- Over 30 years of planning "to improve and regenerate precious and vastly underutilized waterfront and open spaces."
- "The potential exists to create a significant extension to the East River Esplanade, incorporating the former sanitation station structure."

## 197-A Plan | Queensboro Bridge Area



- "the concrete-framed structure would create a well-lit and undercover space"
- "the rear portion of the structure for park maintenance uses, including storage space and a parking area for maintenance vehicles"
- "A seasonal café should also be considered"





Andrew Haswell Green Park – Phase 3

Precedent Examples

Prec