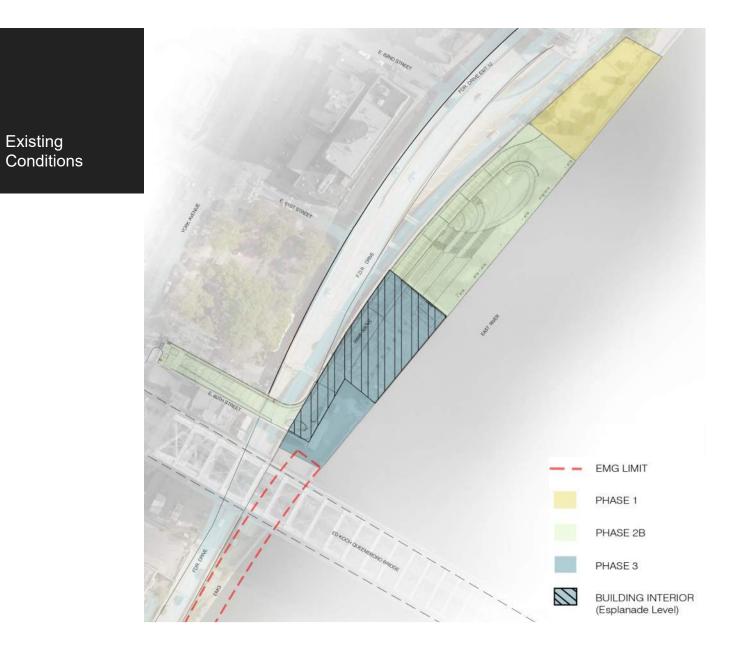

Park – Phase 3

Existing Conditions











































## **Existing Planning Document**

- Community Board 8 | 197-A Plan for the Queensboro Bridge Area
- Summer 2006



## 197-A Plan | Queensboro Bridge Area



- Over 30 years of planning "to improve and regenerate precious and vastly underutilized waterfront and open spaces."
- "The potential exists to create a significant extension to the East River Esplanade, incorporating the former sanitation station structure."

## 197-A Plan | Queensboro Bridge Area



- "the concrete-framed structure would create a well-lit and undercover space"
- "the rear portion of the structure for park maintenance uses, including storage space and a parking area for maintenance vehicles"
- "A seasonal café should also be considered"





Andrew Haswell Green Park – Phase 3

Precedent Examples

Precedent Examples

## **Design Considerations**

- Human Scale Elements
- Accommodate Bicycle and Pedestrian Access
- Accommodate Vehicular Access and Maintenance
- Flexibility (of Public Program)
- Resiliency to Sea Level Rise
- Pedestrian Amenities
- Public Art
- Lighting Within Structure
- Mitigate Sound and Fumes from the FDR
- Public Safety











# MAKE IT YEAR ROUND



N TO THE



Brazil – Atelie Wals Brewery





## Next Steps in Planning

6/27: CB8 meeting (EMG project update)
✓ Present overview and solicit feedback on program

### • Late July

✓ Present (1) draft conceptual plan and solicit feedback

#### Early September

✓ Present final conceptual plan