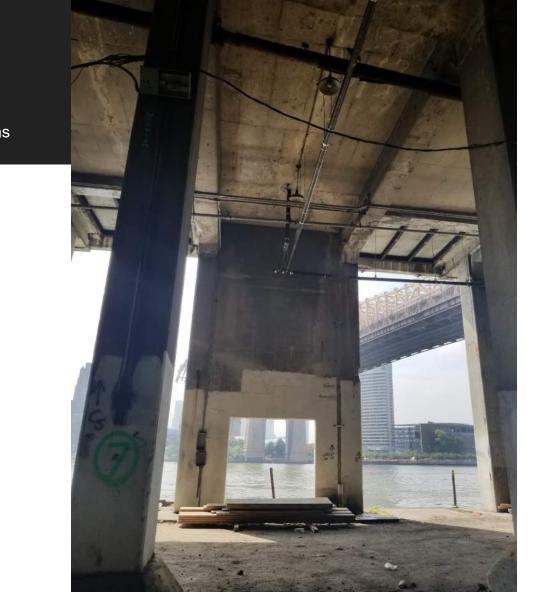

## 197-A Plan | Queensboro Bridge Area

- Over 30 years of planning "to improve and regenerate precious and vastly underutilized waterfront and open spaces."
- "The potential exists to create a significant extension to the East River Esplanade, incorporating the former sanitation station structure."

## 197-A Plan | Queensboro Bridge Area

- "the concrete-framed structure would create a well-lit and undercover space"
- "the rear portion of the structure for park maintenance uses, including storage space and a parking area for maintenance vehicles"
- "A seasonal café should also be considered"