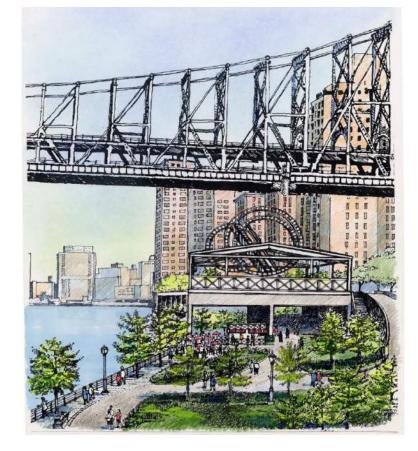

## 197-A Plan | Queensboro Bridge Area

- Over 30 years of planning "to improve and regenerate precious and vastly underutilized waterfront and open spaces."
- "The potential exists to create a significant extension to the East River Esplanade, incorporating the former sanitation station structure."

## 197-A Plan | Queensboro Bridge Area

- "the concrete-framed structure would create a well-lit and undercover space"
- "the rear portion of the structure for park maintenance uses, including storage space and a parking area for maintenance vehicles"
- "A seasonal café should also be considered"