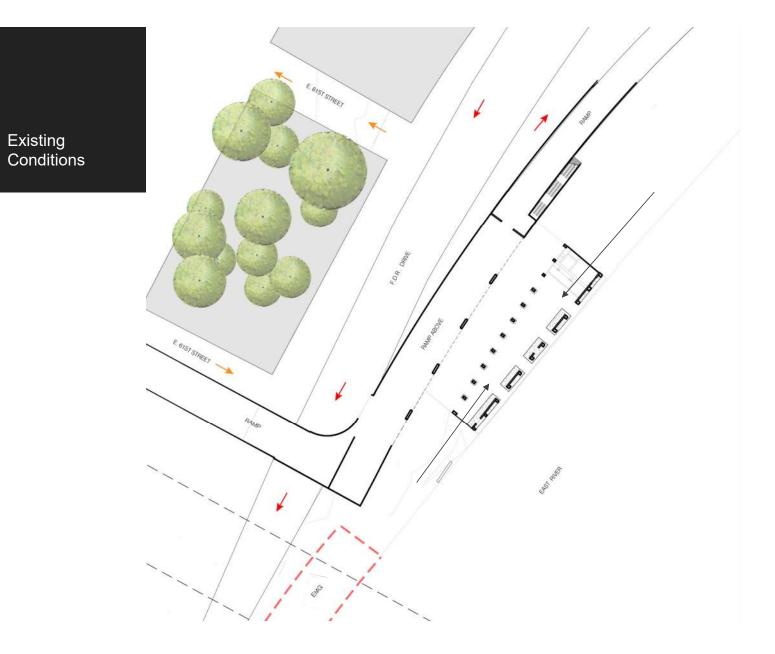

## 197-A Plan | Queensboro Bridge Area

- Over 30 years of planning "to improve and regenerate precious and vastly underutilized waterfront and open spaces."
- "The potential exists to create a significant extension to the East River Esplanade, incorporating the former sanitation station structure."

## 197-A Plan | Queensboro Bridge Area

- "the concrete-framed structure would create a well-lit and undercover space"
- "the rear portion of the structure for park maintenance uses, including storage space and a parking area for maintenance vehicles"
- "A seasonal café should also be considered"