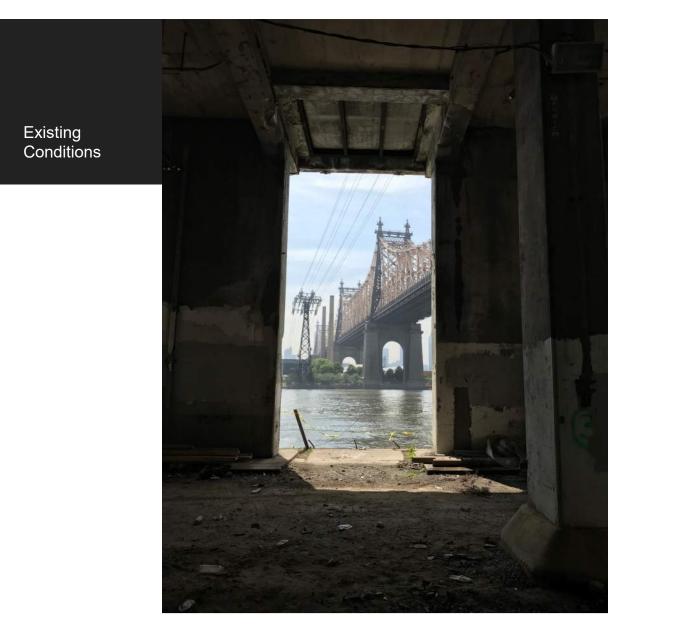

## 197-A Plan | Queensboro Bridge Area

- Over 30 years of planning "to improve and regenerate precious and vastly underutilized waterfront and open spaces."
- "The potential exists to create a significant extension to the East River Esplanade, incorporating the former sanitation station structure."

## 197-A Plan | Queensboro Bridge Area

- "the concrete-framed structure would create a well-lit and undercover space"
- "the rear portion of the structure for park maintenance uses, including storage space and a parking area for maintenance vehicles"
- "A seasonal café should also be considered"