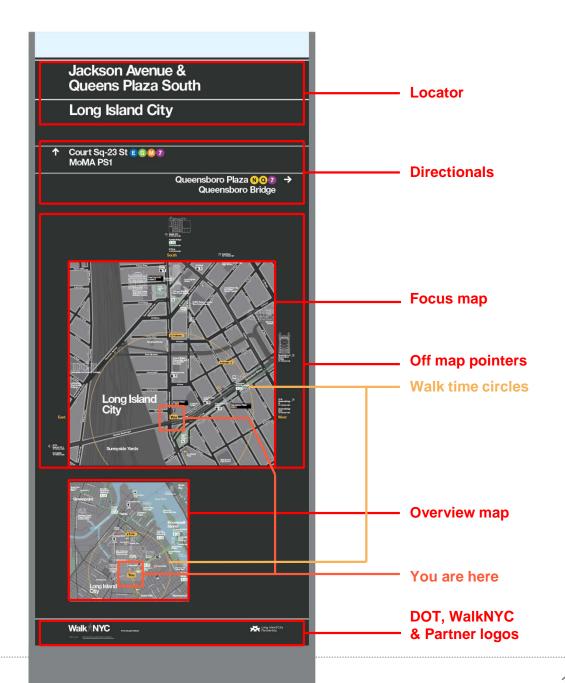

Manhattan Community Board 8 Transportation Committee December 6, 2017



WalkNYC Wayfinding Program Development



## **WALKNYC PROGRAM ORIGIN**







## **LEGIBLE LONDON**

#### Successful Wayfinding Precedent





## WALKNYC WAYFINDING SIGN SYSTEM



nyc.gov/walknyc Walk NYC

## **NYC SUBWAY**

Iconic Transportation Brand



# **OUTREACH**











## **ON-STREET USER TESTING**



## **WAYFINDING MAP DATABASE**



## **INFORMATION TEMPLATE**



## **HEADS UP ORIENTATION**



## **UNIVERSAL PICTOGRAMS**



## **PEDESTRIAN** WAYFINDING

Siting, fabrication and installation





#### **Siting and installation:**

Network plan Utility analysis Site plan Interagency coordination Excavation

Restoration Artworking **Printing Totem Installation** 

#### LOCATION PLANNING GUIDELINES

Along primary pedestrian routes At decision-making points Near transit services

In public spaces At popular destinations In difficult-to-navigate areas

- **East** City Hall Chinatown
  - Canal St N Q R J Z 6 Soho

**Woolworth Building** Park Pl 2 3



WalkNYC Program Tracks

nyc.gov/dotart 15

## PEDESTRIAN SYSTEM



#### **Existing:** Path, Area & Neighborhood



**Coming soon: Greenways, Fingerposts & Wall Mounts** 

## **SBS WAYFINDING**



**Select B