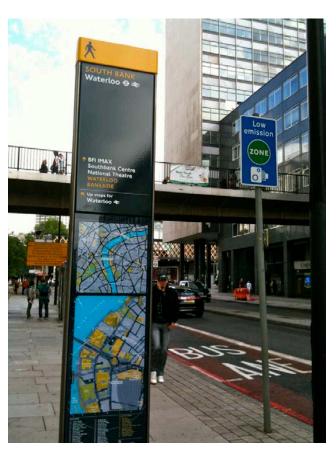

## **SBS WAYFINDING**

**Select Bus Service** Wayfinding with **Real-Time Passenger** Information