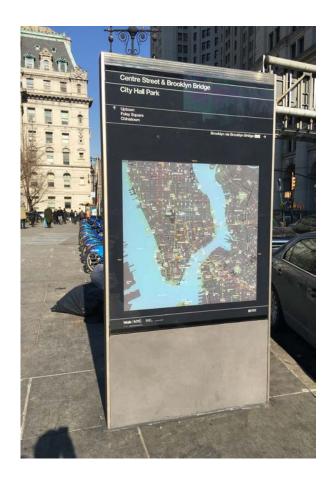

## **PEDESTRIAN** WAYFINDING

Siting, fabrication and installation

#### **Siting and installation:**

Network plan Utility analysis Site plan Interagency coordination Excavation

Restoration Artworking **Printing Totem Installation** 