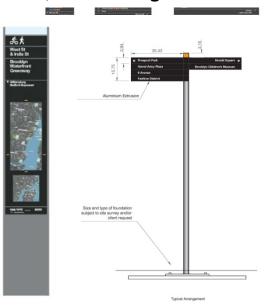

**ON-STREET USER TESTING**



## **WAYFINDING MAP DATABASE**



## **INFORMATION TEMPLATE**



## **HEADS UP ORIENTATION**



## **UNIVERSAL PICTOGRAMS**



## **PEDESTRIAN** WAYFINDING

Siting, fabrication and installation





#### **Siting and installation:**

Network plan Utility analysis Site plan Interagency coordination Excavation

Restoration Artworking **Printing Totem Installation** 

#### LOCATION PLANNING GUIDELINES

Along primary pedestrian routes At decision-making points Near transit services

In public spaces At popular destinations In difficult-to-navigate areas

- **East** City Hall Chinatown
  - Canal St N Q R J Z 6 Soho

**Woolworth Building** Park Pl 2 3



WalkNYC Program Tracks

nyc.gov/dotart 15

## PEDESTRIAN SYSTEM



#### **Existing:** Path, Area & Neighborhood



**Coming soon: Greenways, Fingerposts & Wall Mounts** 

## **SBS WAYFINDING**



**Select Bus Service** Wayfinding with **Real-Time Passenger** Information

## **ANCILLARY WAYFINDING PRODUCTS**



















# **THANK YOU!**

Questions?











NYC DOT nyc\_dot

nyc.gov/dot 20