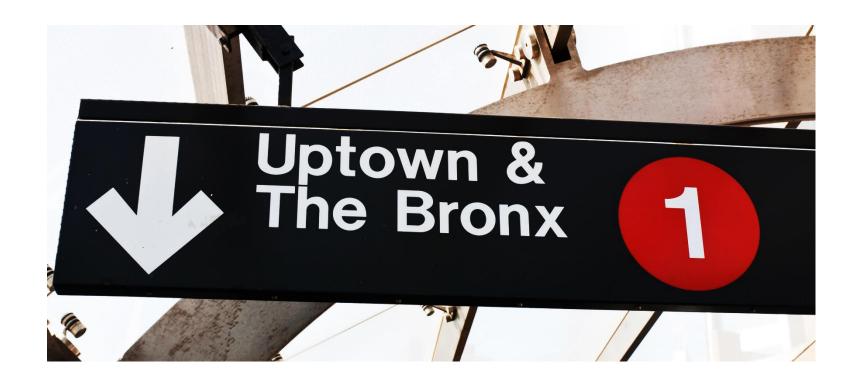

Manhattan Community Board 8 Transportation Committee December 6, 2017



WalkNYC Wayfinding Program Development



## **WALKNYC PROGRAM ORIGIN**







## **LEGIBLE LONDON**

#### Successful Wayfinding Precedent





## WALKNYC WAYFINDING SIGN SYSTEM



nyc.gov/walknyc Walk NYC

## **NYC SUBWAY**

Iconic Transportation Brand



# **OUTREACH**











## **ON-STREET USER TESTING**



## **WAYFINDING MAP DATABASE**



## **INFORMATION TEMPLATE**



## **HEADS UP ORIENTATION**



## **UNIVERSAL PICTOGRAMS**



## **PEDESTRIAN** WAYFINDING

Siting, fabrication and installation





#### **Siting and installation:**

Network plan Utility analysis Site plan Interagency coordination Excavation

Restoration Artworking **Printing Totem Installation** 

#### LOCATION PLANNING GUIDELINES

Along primary pedestrian routes At decision-making points Near transit services

In public spaces At popular destinations In difficult-to-navigate areas

- **East** City Hall Chinatown
  - Canal St N Q R J Z 6 Soho

**Woolworth Building** Park Pl 2 3



WalkNYC Program Tracks

nyc.gov/dotart 15

## PEDESTRIAN SYSTEM



#### **Existing