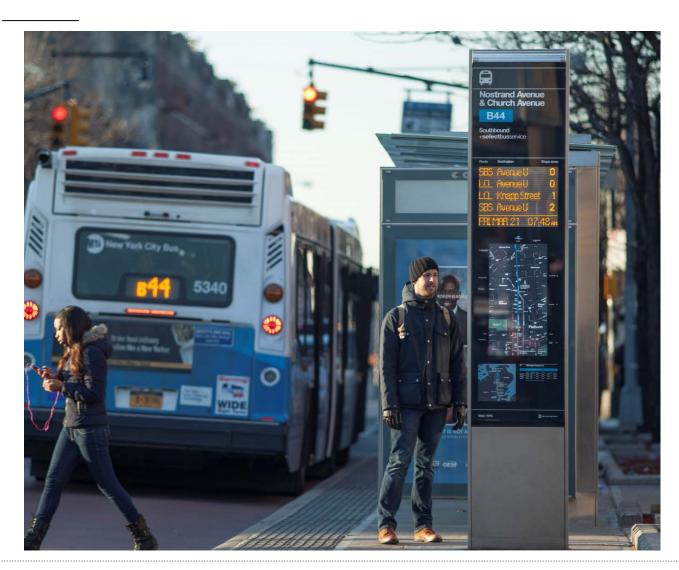

## **SBS WAYFINDING**

**Select Bus Service** Wayfinding with **Real-Time Passenger** Information