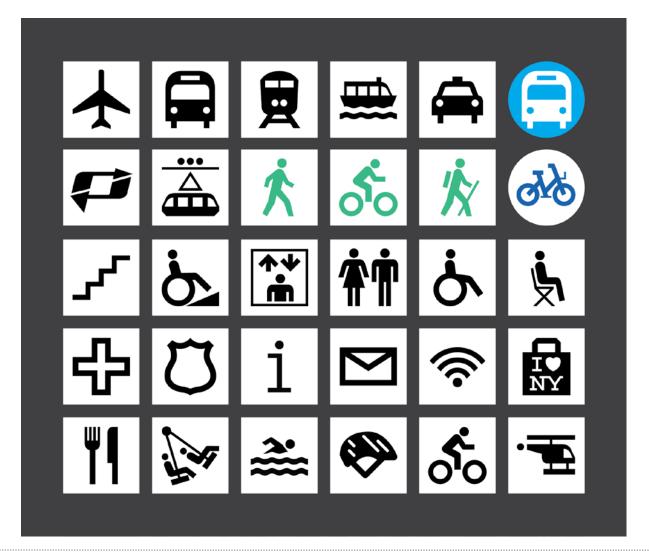

Manhattan Community Board 8 Transportation Committee December 6, 2017



WalkNYC Wayfinding Program Development



## **WALKNYC PROGRAM ORIGIN**







## **LEGIBLE LONDON**

#### Successful Wayfinding Precedent





## WALKNYC WAYFINDING SIGN SYSTEM



nyc.gov/walknyc Walk NYC

## **NYC SUBWAY**

Iconic Transportation Brand



# **OUTREACH**











## **ON-STREET USER TESTING**



## **WAYFINDING MAP DATABASE**



## **INFORMATION TEMPLATE**



## **HEADS UP ORIENTATION**



## **UNIVERSAL PICTOGRAMS**



## **PEDESTRIAN** WAYFINDING

Siting, fabrication and installation





#### **Siting and installation:**

Network plan Utility analysis Site plan Interagency coordination Excavation

Restoration Artworking **Printing Totem Installation** 

#### LOCATION PLANNING GUIDELINES

Along primary pedestrian routes At decision-making points Near transit services

In public spaces At popular destinations In difficult-to-navigate areas

- **East** City Hall Chinatown
  - Canal St N Q R J Z 6 Soho

**Woolworth Building** Park Pl 2 3



WalkNYC Program Tracks

nyc.gov/dotart 15

## PEDESTRIAN SYSTEM



#### **Existing:** Path, Area & Neighborhood



**Coming soon: Greenways, Fingerposts & Wall Mounts** 

## **SBS WAYFINDING**



**Select Bus Service** Wayfinding with **Real-Time Passenger** Informati