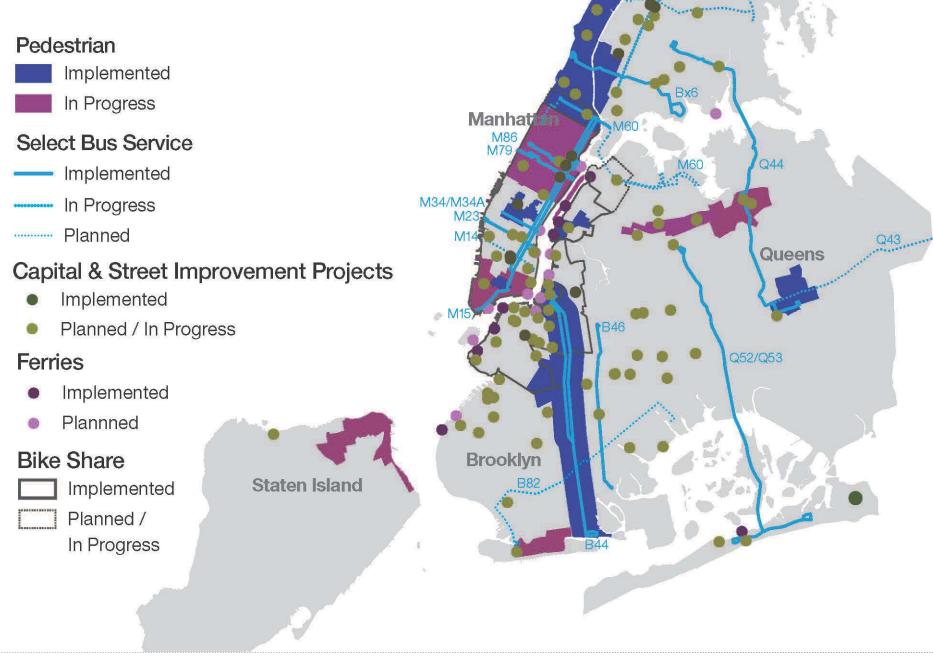

## PEDESTRIAN SYSTEM

#### **Existing:** Path, Area & Neighborhood

**Coming soon: Greenways, Fingerposts & Wall Mounts** 