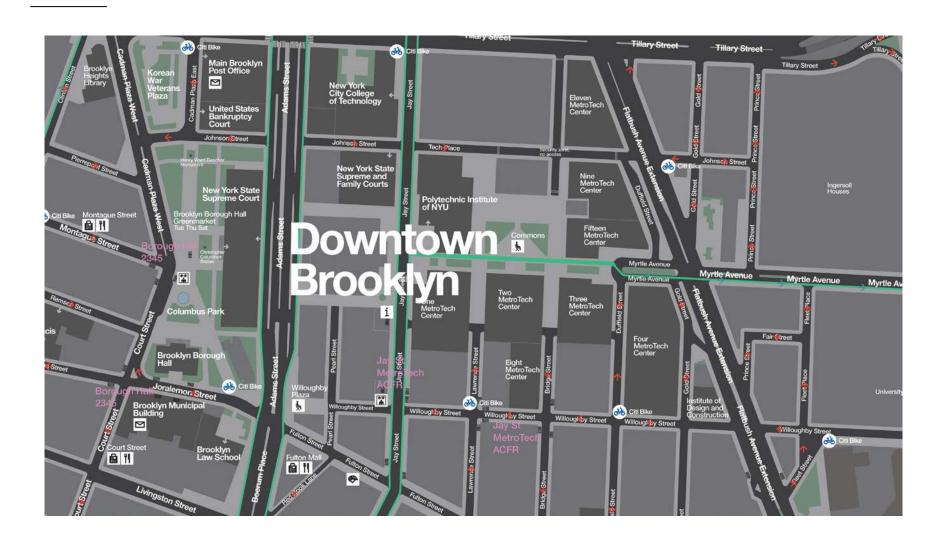

Manhattan Community Board 8 Transportation Committee December 6, 2017



WalkNYC Wayfinding Program Development



## **WALKNYC PROGRAM ORIGIN**







## **LEGIBLE LONDON**

#### Successful Wayfinding Precedent





## WALKNYC WAYFINDING SIGN SYSTEM



nyc.gov/walknyc Walk NYC

## **NYC SUBWAY**

Iconic Transportation Brand



# **OUTREACH**











## **ON-STREET USER TESTING**



## **WAYFINDING MAP DATABASE**



## **INFORMATION TEMPLATE**



## **HEADS UP ORIENTATION**



## **UNIVERSAL PICTOGRAMS**



## **PEDESTRIAN** WAYFINDING

Siting, fabrication and installation





#### **Siting and installation:**

Network plan Utility analysis Site plan Interagency coordination Excavation

Restoration Artworking **Printing Totem Installation** 

#### LOCATION PLANNING GUIDELINES

Along primary pedestrian routes At decision-making points Near transit services

In public spaces At popular destinations In difficult-to-navigate areas

- **East** City Hall Chinatown
  - Canal St N Q R J Z 6 Soho

**Woolworth Building** Park Pl 2 3



WalkNYC Program Tracks

nyc.gov/dotart 15

## PEDESTRIAN SYSTEM



#### **Existing:** Path, Area & Neighborhood



**Coming soon: Greenways, Fingerposts & Wall Mounts** 

## *