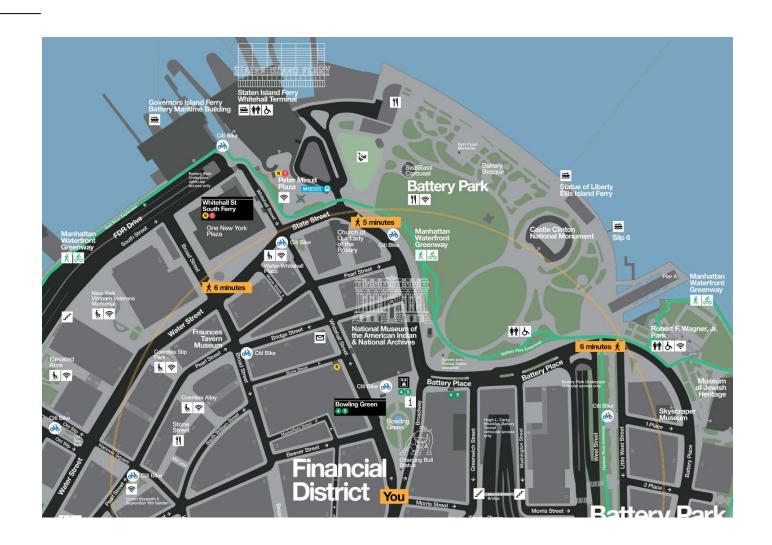

Manhattan Community Board 8 Transportation Committee December 6, 2017



WalkNYC Wayfinding Program Development



## **WALKNYC PROGRAM ORIGIN**







## **LEGIBLE LONDON**

#### Successful Wayfinding Precedent





## WALKNYC WAYFINDING SIGN SYSTEM



nyc.gov/walknyc Walk NYC

## **NYC SUBWAY**

Iconic Transportation Brand



# **OUTREACH**











## **ON-STREET USER TESTING**



## **WAYFINDING MAP DATABASE**



## **INFORMATION TEMPLATE**



## **HEADS UP ORIENTATION**



## **UNIVERSAL PICTOGRAMS**



## **PEDESTRIAN** WAYFINDING

Siting, fabrication and installation





#### **Siting and installation:**

Network plan Utility analysis Site plan Interagency coordination Excavation

Restoration Artworking **Printing Totem Installation** 

#### LOCATION PLANNING GUIDELINES

Along primary pedestrian routes At decision-making points Near transit services

In public spaces At popular destinations In difficult-to-navigate areas

- **East** City Hall Chinatown
  - Canal St N Q R J Z 6 Soho

**Woolworth Building** Park Pl 2 3



WalkNYC Program Tracks

nyc.gov/dotart 15

## PEDESTRIAN SYSTEM



#### **Existing:** Path, Area & Neighborhood



**Coming soon: Greenways, Fingerposts & Wall Mounts** 

## **SBS WAYFINDING**



**Select Bus Service** Wayfinding with **