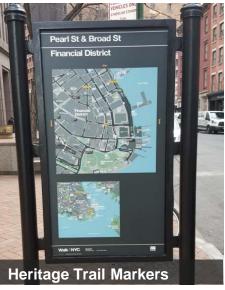

## **PEDESTRIAN** WAYFINDING

Siting, fabrication and installation

#### LOCATION PLANNING GUIDELINES

Along primary pedestrian routes At decision-making points Near transit services

In public spaces At popular destinations In difficult-to-navigate areas

- **East** City Hall Chinatown
  - Canal St N Q R J Z 6 Soho