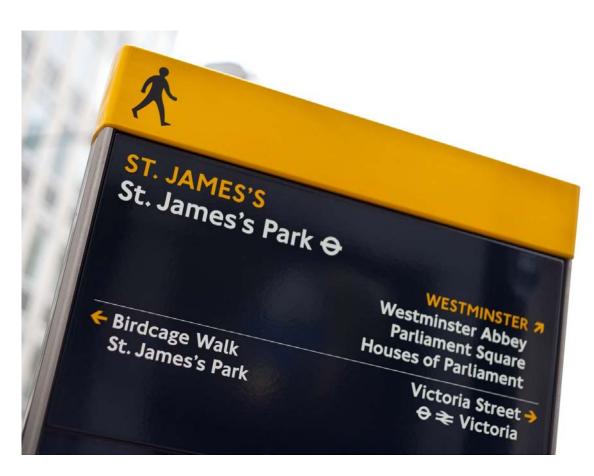

Manhattan Community Board 8 Transportation Committee December 6, 2017



WalkNYC Wayfinding Program Development



## **WALKNYC PROGRAM ORIGIN**







## **LEGIBLE LONDON**

#### Successful Wayfinding Precedent





## WALKNYC WAYFINDING SIGN SYSTEM



nyc.gov/walknyc Walk NYC

## **NYC SUBWAY**

Iconic Transportation Brand



# **OUTREACH**











## **ON-STREET USER TESTING**



## **WAYFINDING MAP DATABASE**



## **INFORMATION TEMPLATE**



## **HEADS UP ORIENTATION**



## **UNIVERSAL PICTOGRAMS**



## **PEDESTRIAN** WAYFINDING

Siting, fabrication and installation





#### **Siting and installation:**

Network plan Utility analysis Site plan Interagency coordination Excavation

Restoration Artworking **Printing Totem Installation** 

#### LOCATION PLANNING GUIDELINES

Along primary pedestrian routes At decision-making points Near transit services

In public spaces At popular destinations In difficult-to-navigate areas

- **East** City Hall Chinatown
  - Canal St N Q R J Z 6 Soho

**Woo