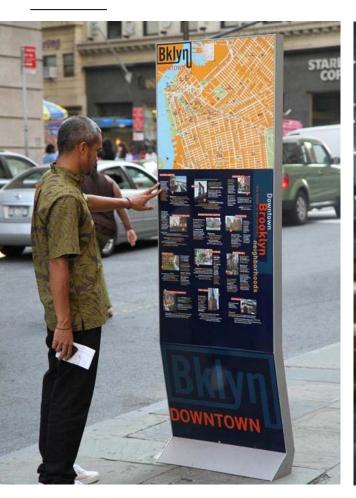

Manhattan Community Board 8 Transportation Committee December 6, 2017



WalkNYC Wayfinding Program Development



## **WALKNYC PROGRAM ORIGIN**







## **LEGIBLE LONDON**

#### Successful Wayfinding Precedent





## WALKNYC WAYFINDING SIGN SYSTEM



nyc.gov/walknyc Walk NYC

## **NYC SUBWAY**

Iconic Transportation Brand



# **OUTREACH**











## **ON-STREET USER TESTING**



## **WAYFINDING MAP DATABASE**



## **INFORMATION TEMPLATE**



## **HEADS UP ORIENTATION**



## **UNIVERSAL PICTOGRAMS**



## **PEDESTRIAN** WAYFINDING

Siting, fabrication and installation





#### **Siting and installation:**

Network plan Utility analysis Site plan Interagency coordination Excavation

Restoration Artworking **Printing Totem Installation** 

#### LOCATION PLANNING GUIDELINES

Along primary pedestrian routes At decision-making points Near transit services

In public spaces At popular destinations In difficult-to-navigate areas