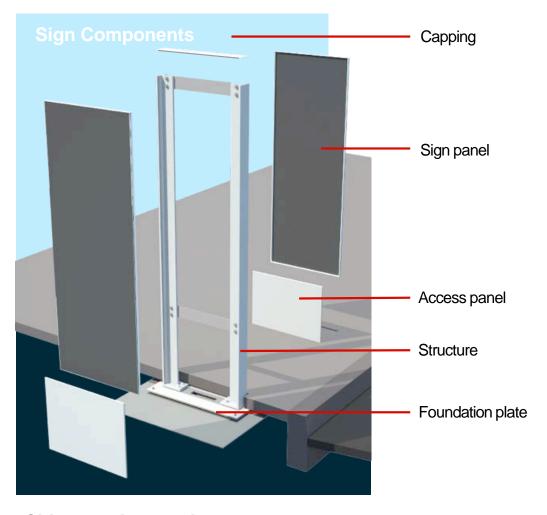

## **PEDESTRIAN** WAYFINDING

Siting, fabrication and installation

#### **Siting and installation:**

Network plan Utility analysis Site plan Interagency coordination Excavation

Restoration Artworking **Printing Totem Installation** 