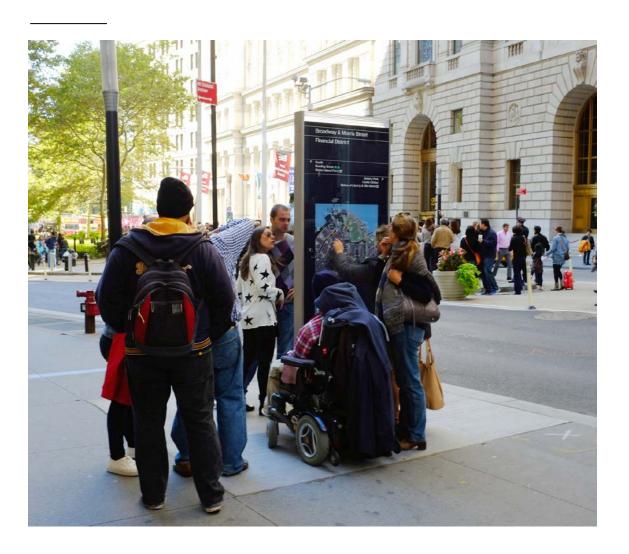

## WALKNYC WAYFINDING SIGN SYSTEM

nyc.gov/walknyc Walk NYC

## **ON-STREET USER TESTING**