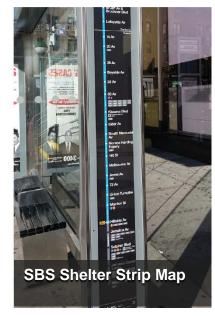

## **SBS WAYFINDING**

**Select Bus Service** Wayfinding with **Real-Time Passenger** Information