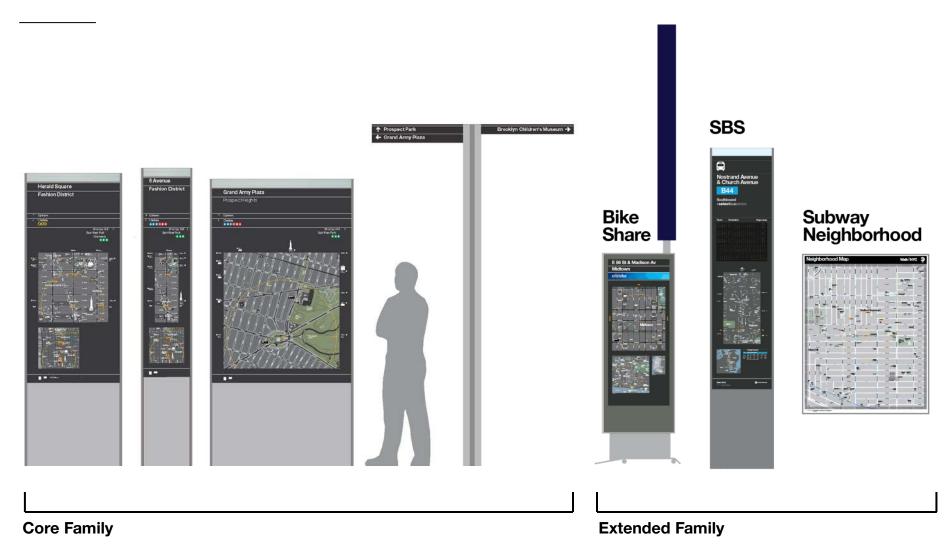

## PEDESTRIAN SYSTEM

#### **Existing:** Path, Area & Neighborhood

**Coming soon: Greenways, Fingerposts & Wall Mounts** 