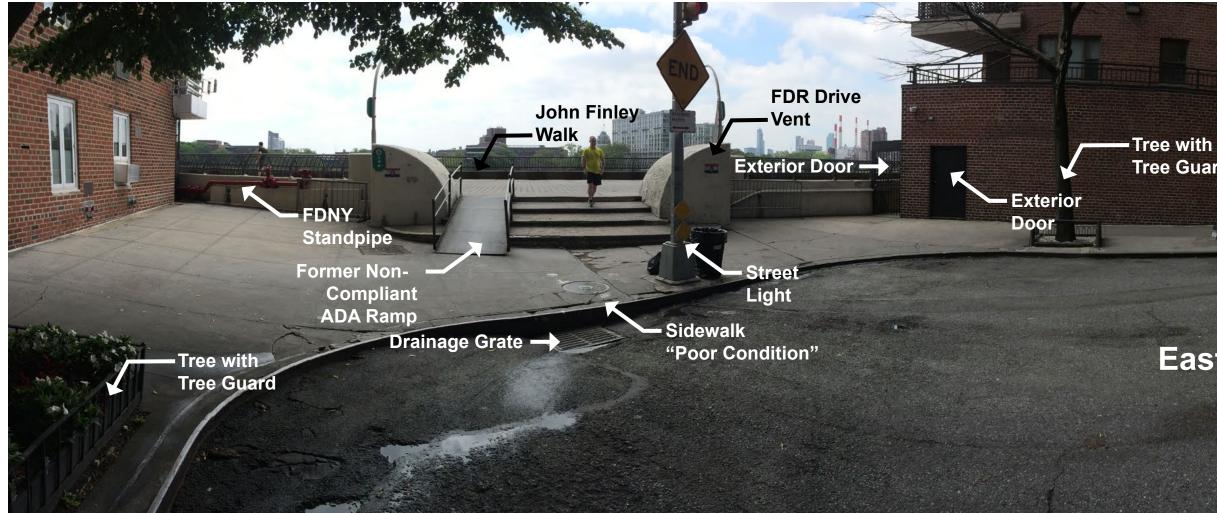

## East 82nd Street

ADA Ramps at East 82nd and East 83rd Streets | Location 1 Existing Conditions

 $\bigcirc$ 

Street Light

- **— —** Step Ramp Location
  - Esplanade Lightpole

**Building or Structure** 

Site Photo 2 - Looking souteast at step ramp, ADA ramp, FDR Drive vent (right) and John Finley Walk

Site Photo 3 - Looking northwest at East 82nd Street sidewalk, ADA ramp and FDR Drive vent (right)

ADA Ramps at East 82nd and East 83rd Streets | Location 1 Site Photos - (E 82nd St.)

Site Photo 1 - Looking soutwest at step ramp, FDR Drive vents and East 83rd Street