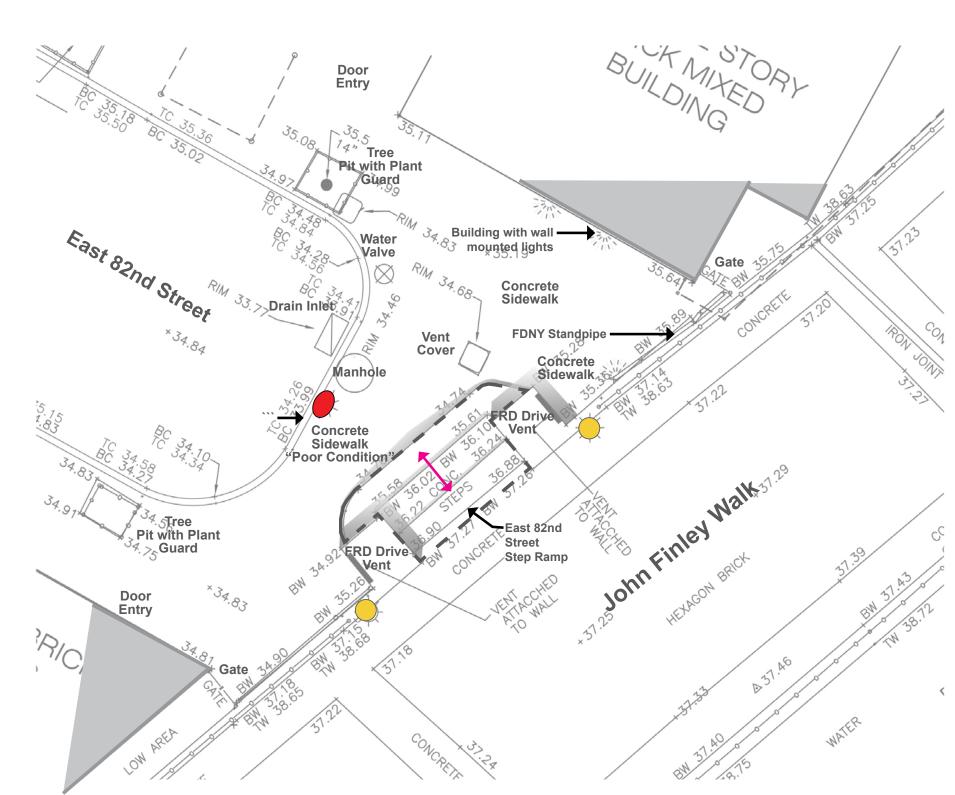

## East 82nd Street

ADA Ramps at East 82nd and East 83rd Streets | Location 1 Existing Conditions

 $\bigcirc$ 

Street Light

- **— —** Step Ramp Location
  - Esplanade Lightpole

**Building or Structure** 

Site Photo 2 - Looking souteast at step ramp, ADA ramp, FDR Drive vent (right) and John Finley Walk