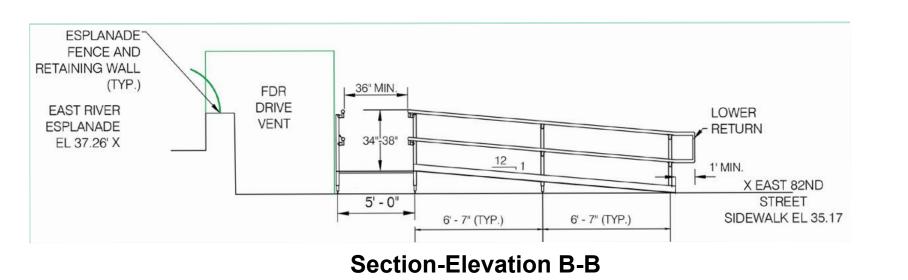

Site Photo 4 - Looking northeast at step ramp and John Finley Walk

ADA Ramps at East 82nd and East 83rd Streets | Location 2 Site Photos - (E 83rd St.)

- New Concrete Sidewalk

**Section-Elevation A-A** 

ADA Ramps at East 82nd and East 83rd Streets | Location 1 Section Elevations - (E 82nd St.)