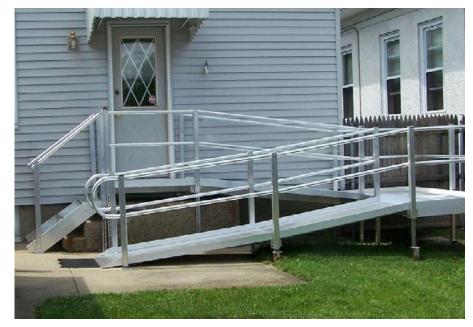

## GOALS

- Provide disabled accessibility to the John Finley Walk with ADA ramps at East 82nd and East 83rd Streets (Locations 1 and 2)
  - Pre-fabricated Black Powder Coated Galvanized Steel (Heavy Duty)
  - Location 1 with 33 LF of ramp with 2.0' grade change
  - Location 2 with 26 LF of ramp with 2.0' grade change
  - Bracket Arms on Metal Decking

## CONSTRAINTS

- 3'- 6" ADA Clearance on ramp at 8% slope
- One landing for every turn
- 5' minimum DOT sidewalk clearance
- Clear access to private doors, yard gates, FDR Drive vents, underground utilities (manholes, vaults) and FDNY facilities
- **TOTAL BUDGET:** \$100,000 (Mayoral Funded transfer from DDC 81st Street Pedestrian Bridge) FY 2017

## **Section-Elevation D-D**

ADA Ramps at East 82nd and East 83rd Streets | Location 2 Section Elevations - (E 83rd St.)

**Railing Posts without Bracket Arms** 

**Metal Ramps** 

**Railings with Bracket Arms** 