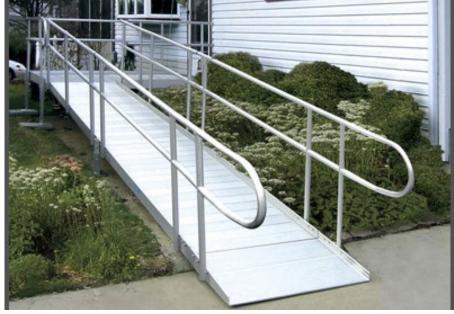

## GOALS

- Provide disabled accessibility to the John Finley Walk with ADA ramps at East 82nd and East 83rd Streets (Locations 1 and 2)
  - Pre-fabricated Black Powder Coated Galvanized Steel (Heavy Duty)
  - Location 1 with 33 LF of ramp with 2.0' grade change
  - Location 2 with 26 LF of ramp with 2.0' grade change
  - Bracket Arms on Metal Decking

## CONSTRAINTS

- 3'- 6" ADA Clearance on ramp at 8% slope
- One landing for every turn
- 5' minimum DOT sidewalk clearance
- Clear access to private doors, yard gates, FDR Drive vents, underground utilities (manholes, vaults) and FDNY facilities
- **TOTAL BUDGET:** \$100,000 (Mayoral Funded transfer from DDC 81st Street Pedestrian Bridge) FY 2017

## **Section-Elevation D-D**

ADA Ramps at East 82nd and East 83rd Streets | Location 2 Section Elevations - (E 83rd St.)

**Railing Posts without Bracket Arms** 

**Metal Ramps** 

**Railings with Bracket Arms** 