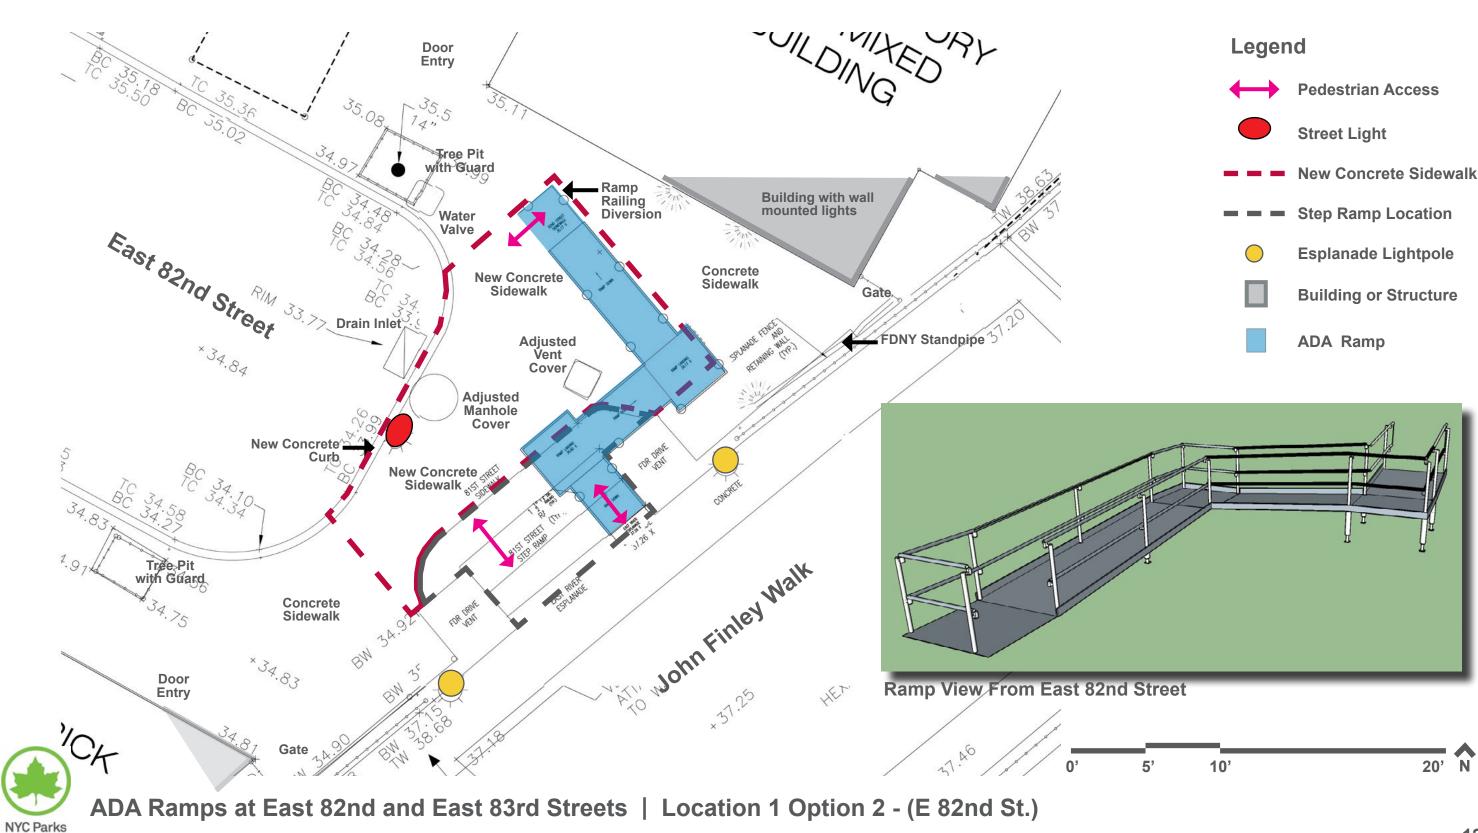

## CONSTRAINTS

- 3'- 6" ADA Clearance on ramp at 8% slope
- One landing for every turn
- 5' minimum DOT sidewalk clearance
- Clear access to private doors, yard gates, FDR Drive vents, underground utilities (manholes, vaults) and FDNY facilities
- **TOTAL BUDGET:** \$100,000 (Mayoral Funded transfer from DDC 81st Street Pedestrian Bridge) FY 2017

PROJECT SIZE: 1,134.24 SF

- Location 1 954 SF
- Location 2 180 SF

ADA Ramps at East 82nd and East 83rd Streets | Goals

2

ADA Ramps at East 82nd and East 83rd Streets | Site Locations

NYC Parks

3