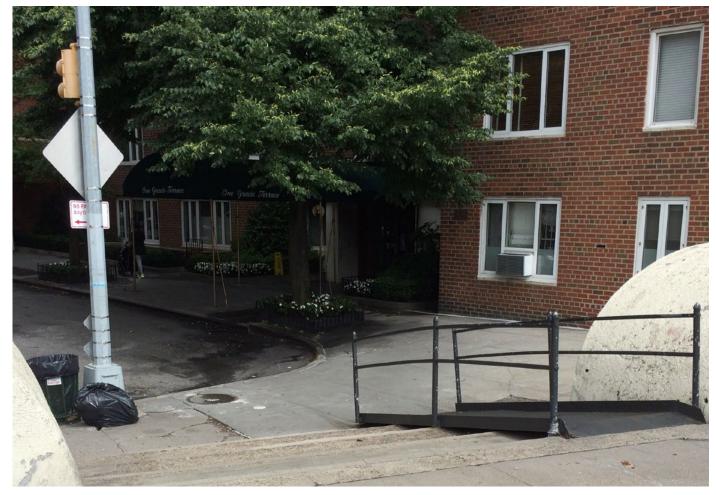

Site Photo 2 - Looking northwest at East 83rd Street, FDR vents and East 83rd Street sidewalk

ADA Ramps at East 82nd and East 83rd Streets | Location 2 Site Photos - (E 83rd St.)

Site Photo 3 - Looking northeast at step ramp and FDR Drive vents

Site Photo 4 - Looking northeast at step ramp and John Finley Walk

ADA Ramps at East 82nd and East 83rd Streets | Location 2 Site Photos - (E 83rd St.)

- New Concrete Sidewalk

**Section-Elevation A-A** 

ADA Ramps at East 82nd and East 83rd Streets | Location 1 Section Elevations - (E 82nd St.)