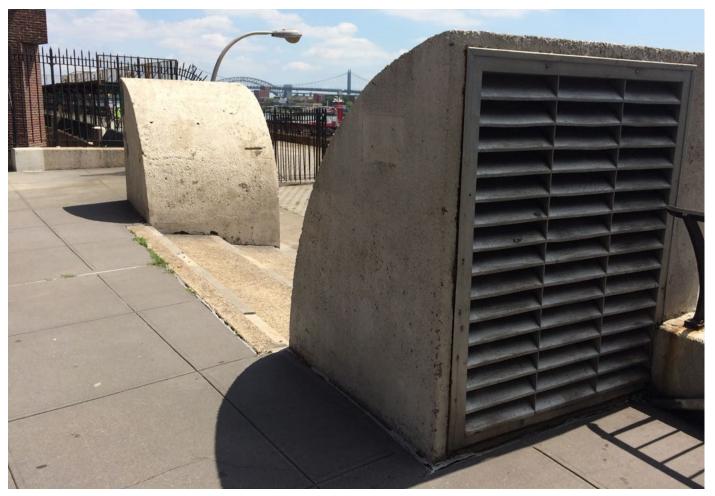

Site Photo 2 - Looking northwest at East 83rd Street, FDR vents and East 83rd Street sidewalk

ADA Ramps at East 82nd and East 83rd Streets | Location 2 Site Photos - (E 83rd St.)

Site Photo 3 - Looking northeast at step ramp and FDR Drive vents

Site Photo 4 - Looking northeast at step ramp and John Finley Walk

ADA Ramps at East 82nd and East 83rd Streets | Location 2 Site Photos - (E 83rd St.)

- New Concrete Sidewalk

**Section-Elevation A-A** 

ADA Ramps at East 82nd and East 83rd Streets | Location 1 Section Elevations - (E 82nd St.)