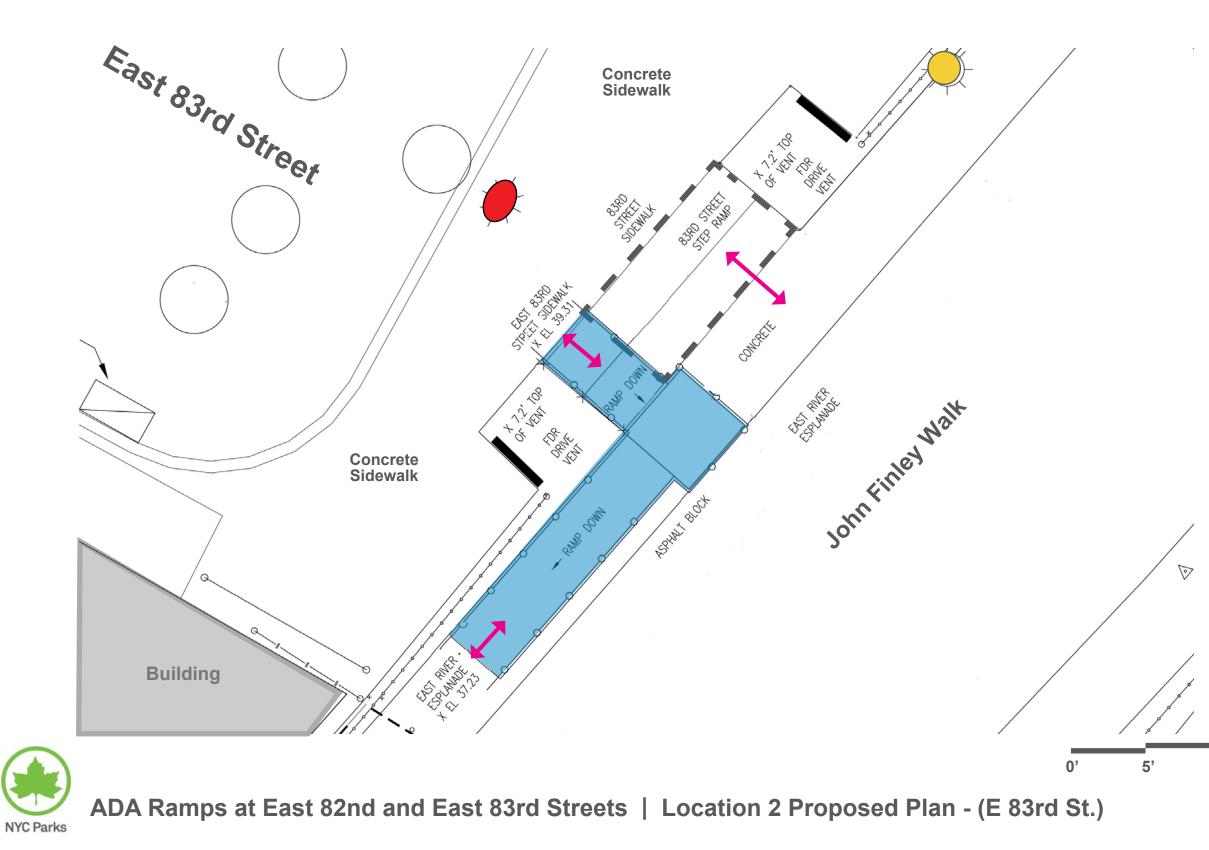

Site Photo 2 - Looking northwest at East 83rd Street, FDR vents and East 83rd Street sidewalk

ADA Ramps at East 82nd and East 83rd Streets | Location 2 Site Photos - (E 83rd St.)

Site Photo 3 - Looking northeast at step ramp and FDR Drive vents

Site Photo 4 - Looking northeast at step ramp and John Finley Walk

ADA Ramps at East 82nd and East 83rd Streets | Location 2 Site Photos - (E 83rd St.)

- New Concrete Sidewalk

**Section-Elevation A-A** 

ADA Ramps at East 82nd and East 83rd Streets | Location 1 Section Elevations - (E 82nd St.)