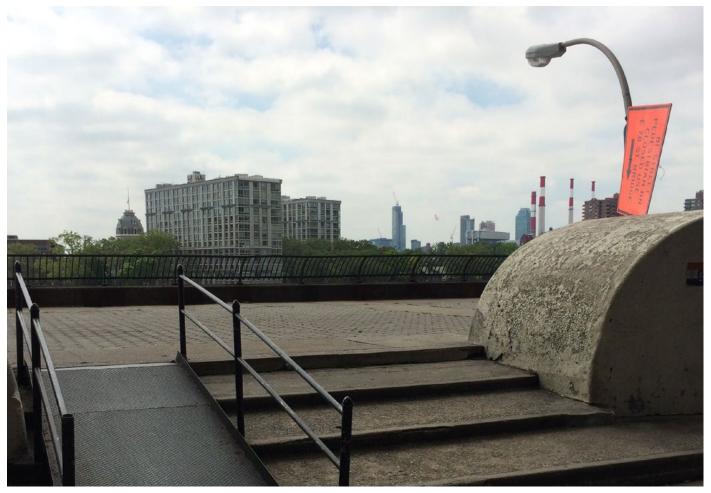

Site Photo 1 - Looking southeast fron East 82nd Street at the East River Esplanade

ADA Ramps at East 82nd and East 83rd Streets |Location 1 Site Photos - (E 82nd St.)