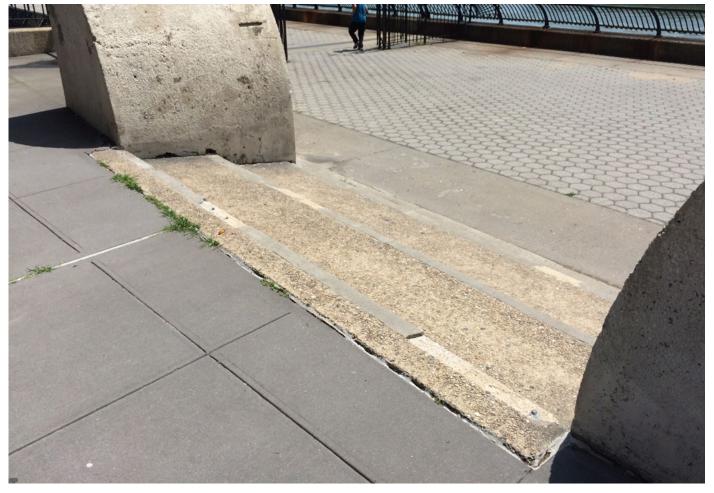

Site Photo 2 - Looking northwest at East 83rd Street, FDR vents and East 83rd Street sidewalk

ADA Ramps at East 82nd and East 83rd Streets | Location 2 Site Photos - (E 83rd St.)

Site Photo 3 - Looking northeast at step ramp and FDR Drive vents

Site Photo 4 - Looking northeast at step ramp and John Finley Walk

ADA Ramps at East 82nd and East 83rd Streets | Location 2 Site Photos - (E 83rd St.)

- New Concrete Sidewalk

**Section-Elevation A-A** 

ADA Ramps at East 82nd and East 83rd Streets | Location 1 Section Elevations - (E 82nd St.)