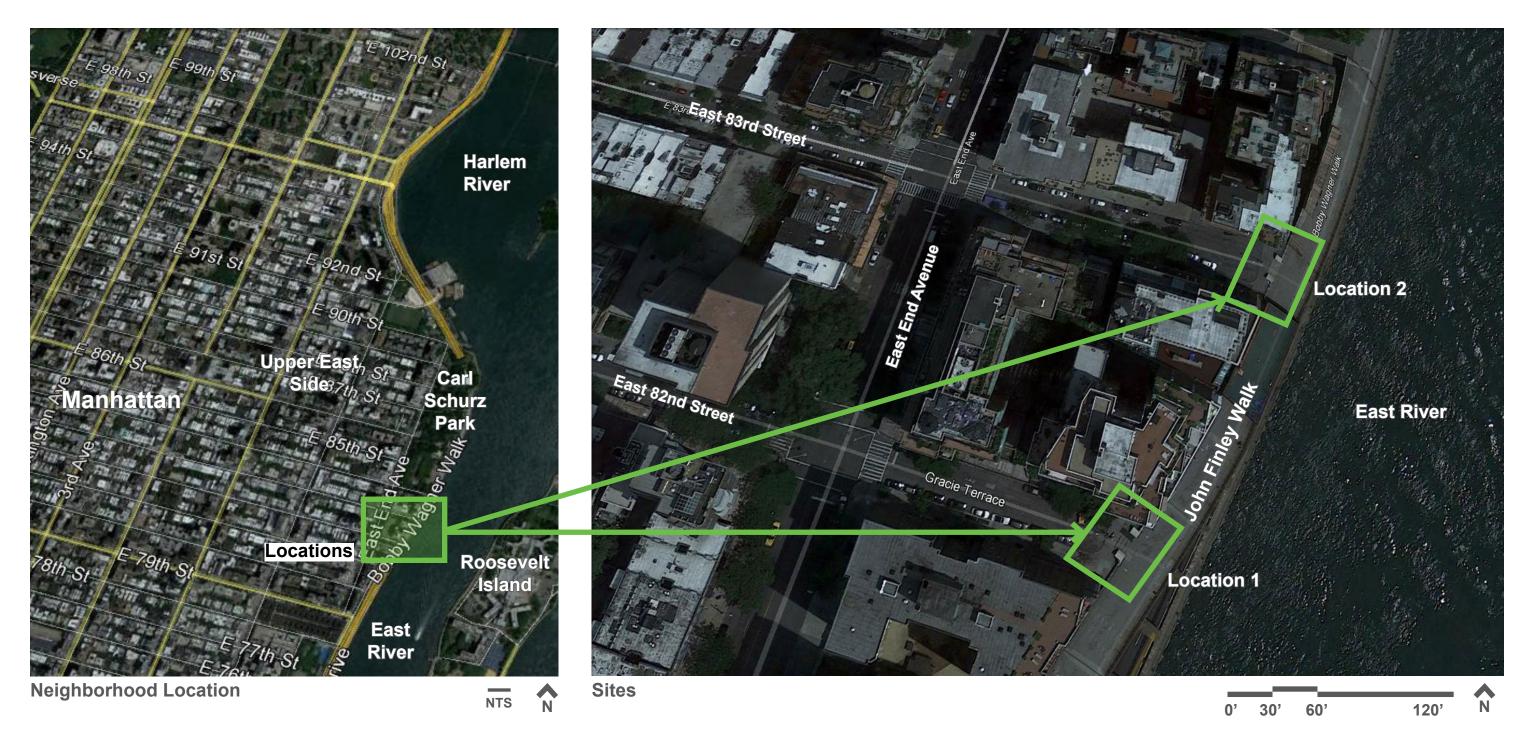

PROJECT SIZE: 1,134.24 SF

- Location 1 954 SF
- Location 2 180 SF

ADA Ramps at East 82nd and East 83rd Streets | Goals

2

ADA Ramps at East 82nd and East 83rd Streets | Site Locations

NYC Parks

3