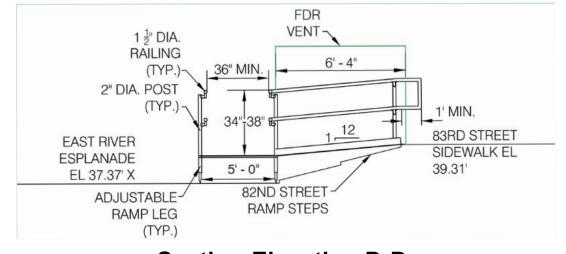

## **Section-Elevation D-D**

ADA Ramps at East 82nd and East 83rd Streets | Location 2 Section Elevations - (E 83rd St.)

**Railing Posts without Bracket Arms** 

**Metal Ramps** 

**Railings with Bracket Arms** 