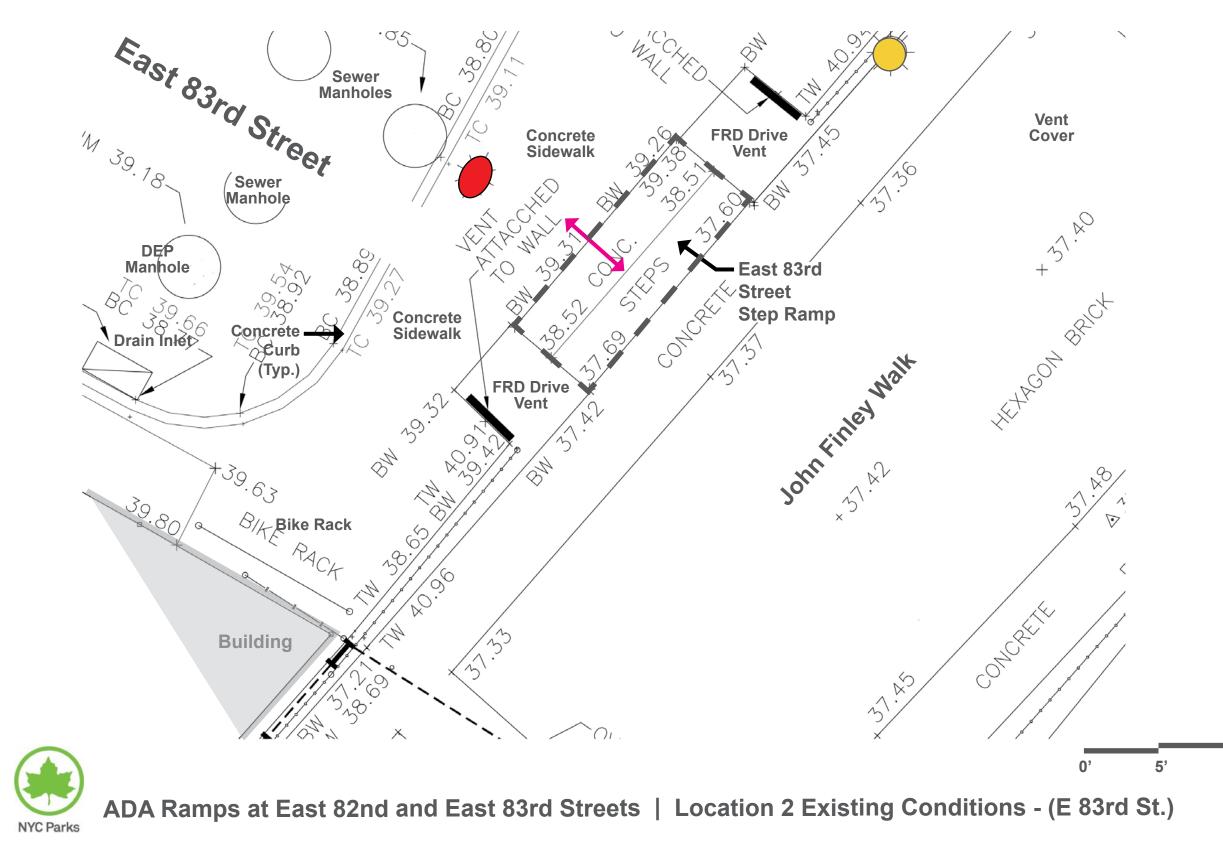

Site Photo 2 - Looking northwest at East 83rd Street, FDR vents and East 83rd Street sidewalk

ADA Ramps at East 82nd and East 83rd Streets | Location 2 Site Photos - (E 83rd St.)

Site Photo 3 - Looking northeast at step ramp and FDR Drive vents