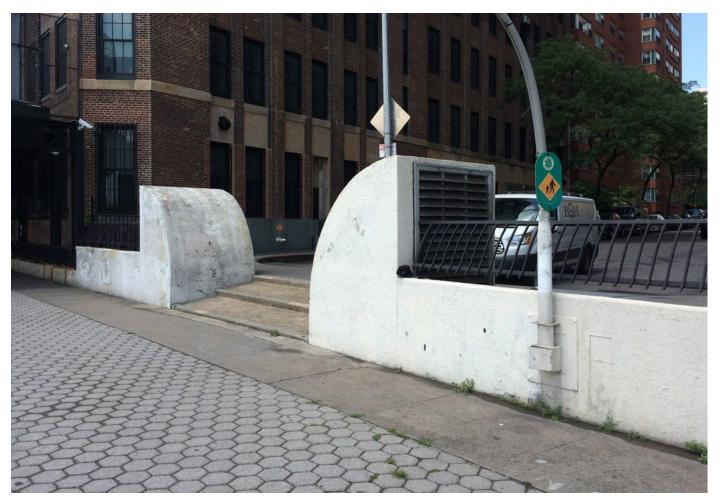

Site Photo 2 - Looking northwest at East 83rd Street, FDR vents and East 83rd Street sidewalk

ADA Ramps at East 82nd and East 83rd Streets | Location 2 Site Photos - (E 83rd St.)

Site Photo 3 - Looking northeast at step ramp and FDR Drive vents

Site Photo 4 - Looking northeast at step ramp and John Finley Walk

ADA Ramps at East 82nd and East 83rd Streets | Location 2 Site Photos - (E 83rd St.)

- New Concrete Sidewalk

**Section-Elevation A-A** 

ADA Ramps at East 82nd and East 83rd Streets | Location 1 Section Elevations - (E 82nd St.)