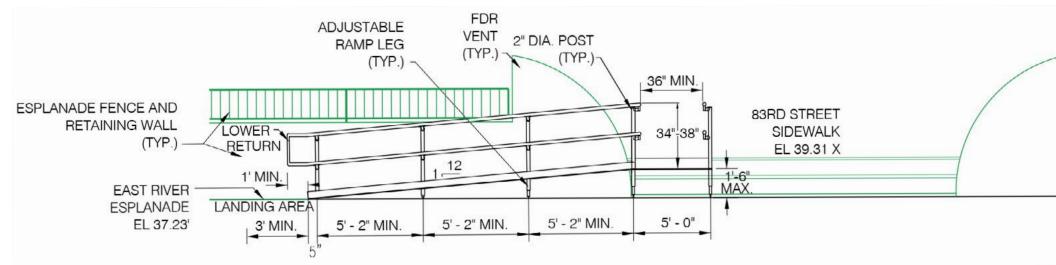

Site Photo 4 - Looking northeast at step ramp and John Finley Walk

ADA Ramps at East 82nd and East 83rd Streets | Location 2 Site Photos - (E 83rd St.)

- New Concrete Sidewalk

**Section-Elevation A-A** 

ADA Ramps at East 82nd and East 83rd Streets | Location 1 Section Elevations - (E 82nd St.)

 $\bigcirc$ 

Street Light

- New Concrete Sidewalk
- **— — —** Step Ramp Location
  - Esplanade Lightpole
  - **Building or Structure**
  - ADA Ramp

**Section-Elevation C-C** 

## **Section-Elevation D-D**

ADA Ramps at East 82nd and East 83rd Streets | Location 2 Section Elevations - (E 83rd St.)

**Railing Posts without Bracket Arms** 

**Metal Ramps** 

**Railings with Bracket Arms** 