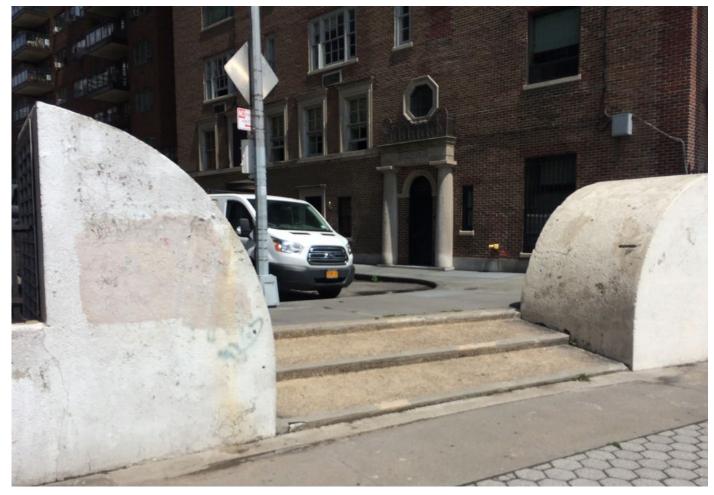

Site Photo 2 - Looking northwest at East 83rd Street, FDR vents and East 83rd Street sidewalk

ADA Ramps at East 82nd and East 83rd Streets | Location 2 Site Photos - (E 83rd St.)

Site Photo 3 - Looking northeast at step ramp and FDR Drive vents

Site Photo 4 - Looking northeast at step ramp and John Finley Walk

ADA Ramps at East 82nd and East 83rd Streets | Location 2 Site Photos - (E 83rd St.)

- New Concrete Sidewalk

**Section-Elevation A-A** 

ADA Ramps at East 82nd and East 83rd Streets | Location 1 Section Elevations - (E 82nd St.)