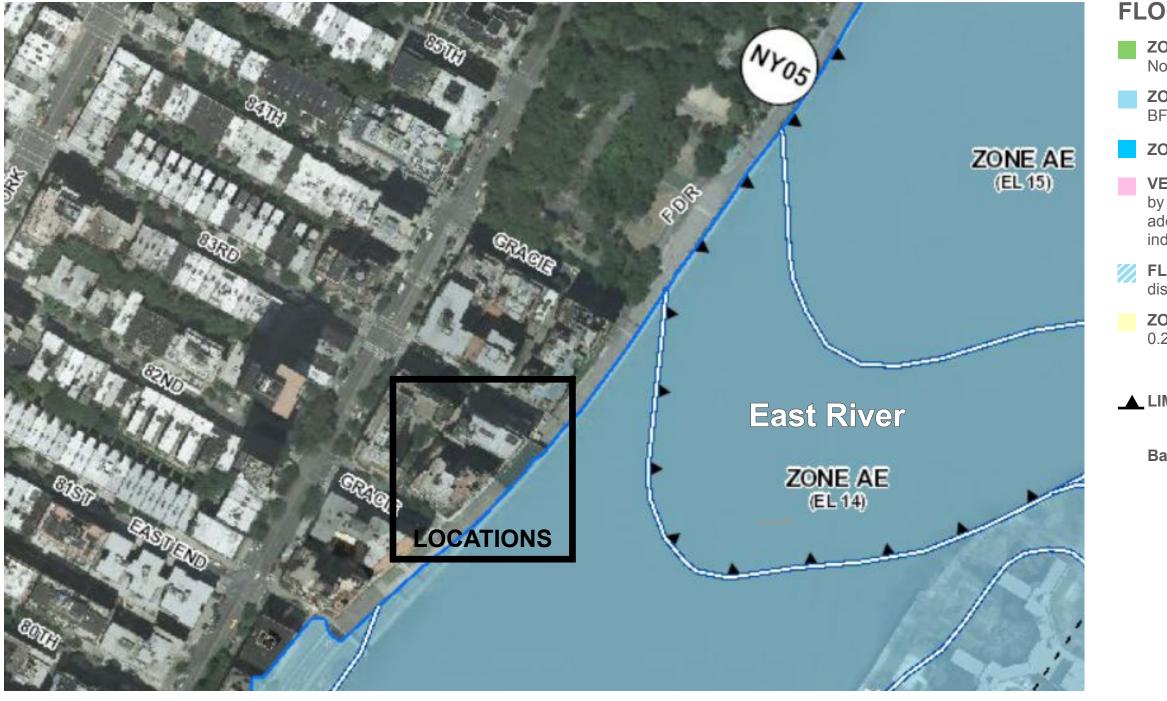

## **FLOOD HAZARD ZONES**

**ZONE A** - 1% annual-chance flood event. No Base Flood Elevation (BFE) exists.

**ZONE AE -** 1% annual-chance flood event. BFE exists.

ZONE AO - 1% annual-chance shallow flooding.

VE - Areas along coasts subject to inundation by the 1% annual-chance flood event with additional hazards associated with storminduced velocity wave action. BFE exists.

FLOODWAY - watercourse reserved to discharge base flood.

**ZONE X** - Moderate risk areas within the 0.2% annual-chance floodplain.

#### ▲ LIMIT OF MODERATE WAVE ACTION

Base Flood Elevation (BFE) = 14'

ADA Ramps at East 82nd and East 83rd Streets | Surrounding Land Use