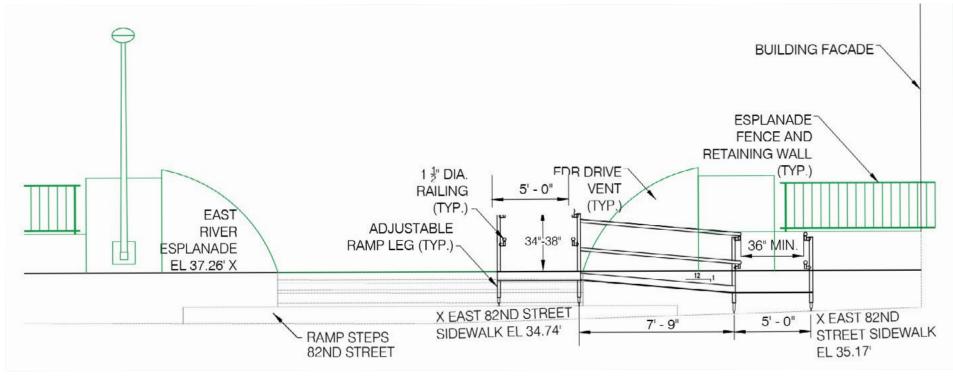

Site Photo 4 - Looking northeast at step ramp and John Finley Walk

ADA Ramps at East 82nd and East 83rd Streets | Location 2 Site Photos - (E 83rd St.)

- New Concrete Sidewalk

**Section-Elevation A-A** 

ADA Ramps at East 82nd and East 83rd Streets | Location 1 Section Elevations - (E 82nd St.)