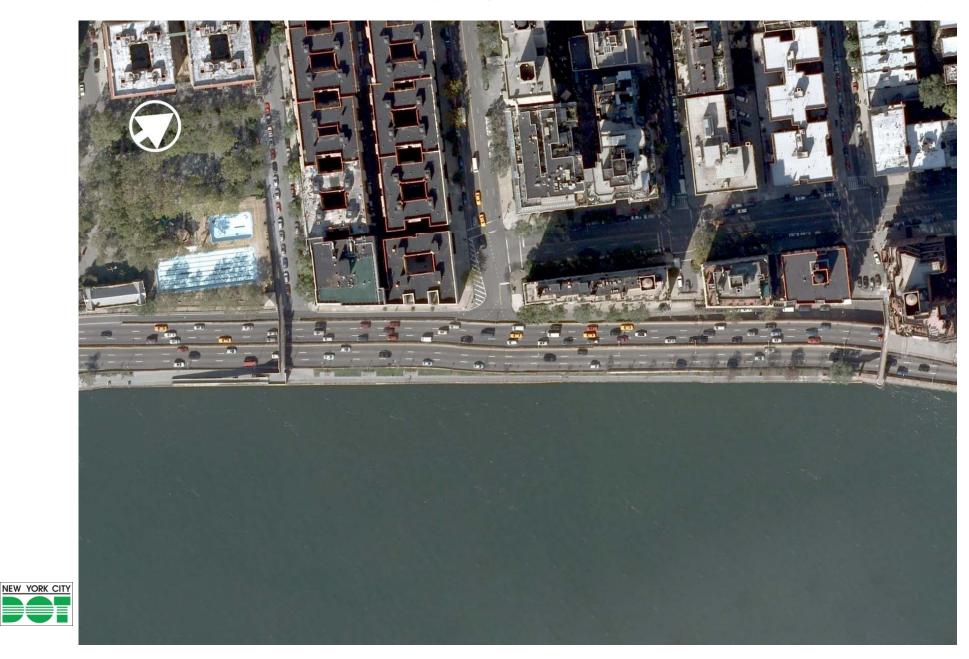

# RECONSTRUCTION OF EAST 78<sup>TH</sup> STREET PEDESTRIAN BRIDGE OVER F.D.R. DRIVE

Contract No. HBMC029R

**JUNE 2, 2010** 



# **PROJECT AREA**



©2006 NAVTEQ



### AERIAL PHOTO OF EXISTING E. 78TH AND E. 81ST. STREET BRIDGES



# PUBLIC INVOLVEMENT

| Previous Community Outreach Activities |                             |  |  |  |  |  |  |  |  |
|----------------------------------------|-----------------------------|--|--|--|--|--|--|--|--|
| May 2, 2006                            | NYCDOT presentation to CB#8 |  |  |  |  |  |  |  |  |
| October 2, 2007                        | NYCDOT presentation to CB#8 |  |  |  |  |  |  |  |  |
| November 5, 2007                       | NYCDOT presentation to CB#8 |  |  |  |  |  |  |  |  |
| January 8, 2008                        | NYCDOT presentation to CB#8 |  |  |  |  |  |  |  |  |
| January 24, 2008                       | CB#8 approved bridge design |  |  |  |  |  |  |  |  |



# PROJECT OBJECTIVES AND SCOPE

#### **Objectives:**

- Correct structural deficiencies of the