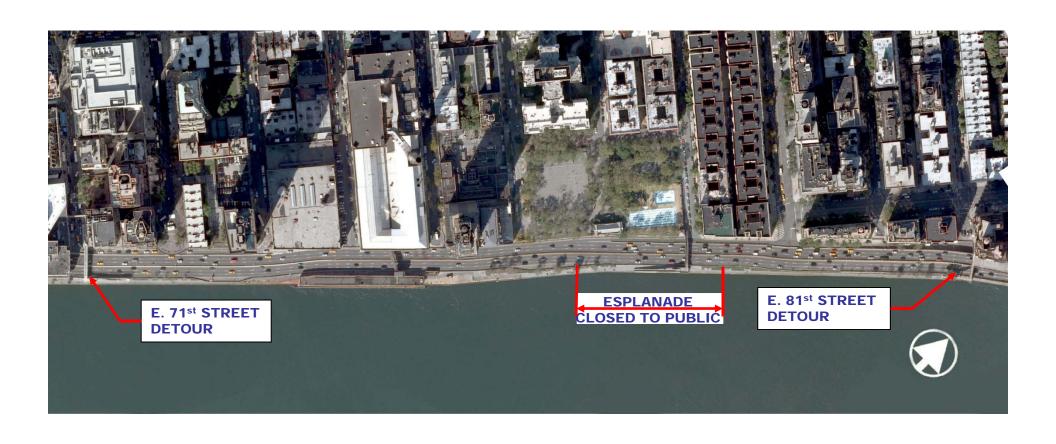

### AERIAL PHOTO OF EXISTING E. 78TH AND E. 81ST. STREET BRIDGES

# MAINTENANCE & PROTECTION OF TRAFFIC

Redirect Pedestrian Traffic to
 E. 71<sup>st</sup> and E. 81<sup>st</sup> Street Pedestrian
 Bridges

DENOTES EXISTING BRIDGE