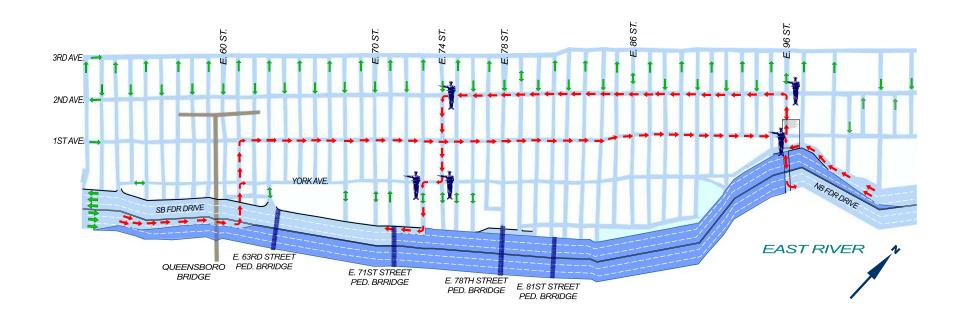

# MAINTENANCE & PROTECTION OF TRAFFIC

Redirect Pedestrian Traffic to
 E. 71<sup>st</sup> and E. 81<sup>st</sup> Street Pedestrian
 Bridges

DENOTES EXISTING BRIDGE

# PEDESTRIAN DETOURS DURING CONSTRUCTION