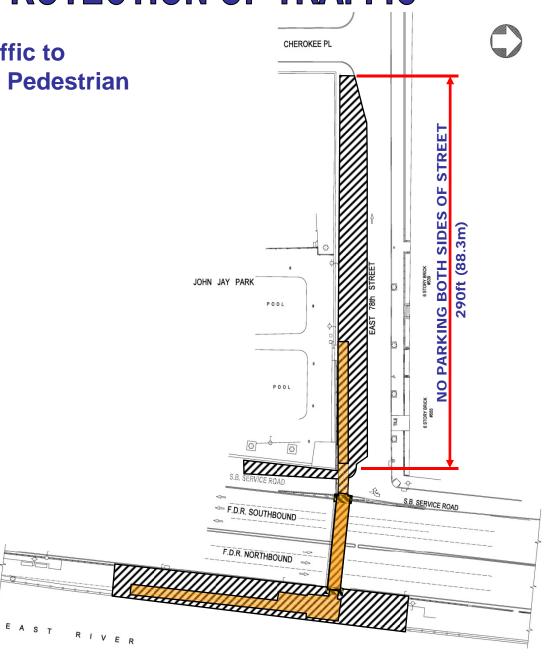

# MAINTENANCE & PROTECTION OF TRAFFIC

Redirect Pedestrian Traffic to
 E. 71<sup>st</sup> and E. 81<sup>st</sup> Street Pedestrian
 Bridges

DENOTES EXISTING BRIDGE