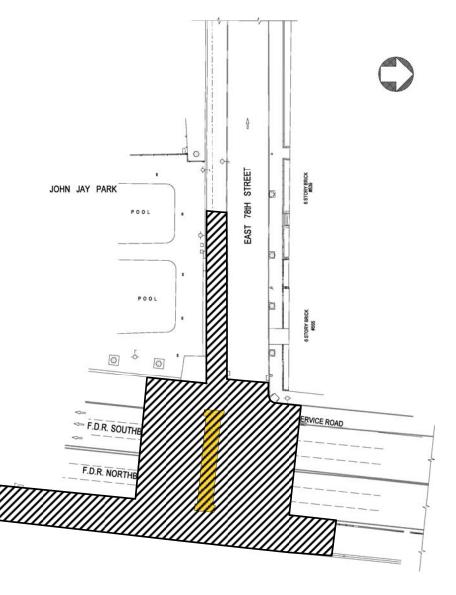

# DEMOLITION OF SPAN OVER FDR DRIVE

EAST RIVER

 Lift Span 3 over FDR Dr. using barge mounted crane

Redirect FDR Dr. traffic

#### **Lane Closure:**

All NB and SB Lanes of FDR Drive between E. 61st Street and E. 96th Street