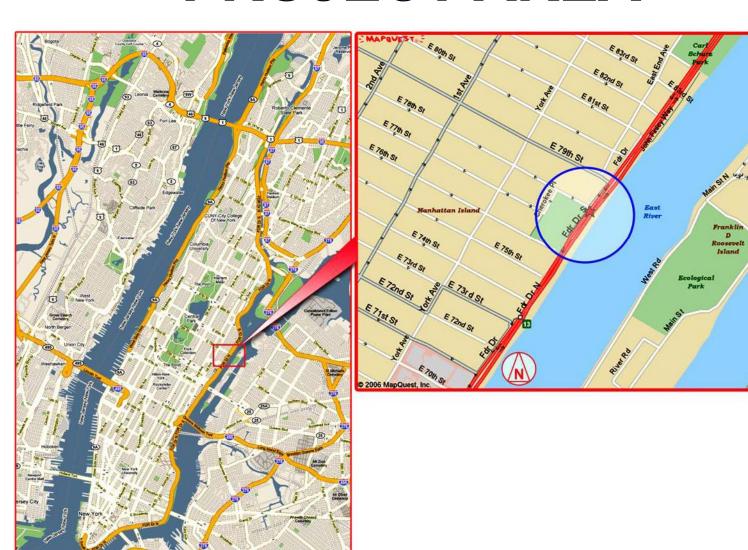

# RECONSTRUCTION OF EAST 78<sup>TH</sup> STREET PEDESTRIAN BRIDGE OVER F.D.R. DRIVE

Contract No. HBMC029R

**JUNE 2, 2010** 



# **PROJECT AREA**



©2006 NAVTEQ



### AERIAL PHOTO OF EXISTING E. 78TH AND E. 81ST. STREET BRIDGES



# PUBLIC INVOLVEMENT

| Previous Community Outreach Activities |                             |  |  |  |  |  |  |  |  |
|----------------------------------------|-----------------------------|--|--|--|--|--|--|--|--|
| May 2, 2006                            | NYCDOT presentation to CB#8 |  |  |  |  |  |  |  |  |
| October 2, 2007                        | NYCDOT presentation to CB#8 |  |  |  |  |  |  |  |  |
| November 5, 2007                       | NYCDOT presentation to CB#8 |  |  |  |  |  |  |  |  |
| January 8, 2008                        | NYCDOT presentation to CB#8 |  |  |  |  |  |  |  |  |
| January 24, 2008                       | CB#8 approved bridge design |  |  |  |  |  |  |  |  |



# PROJECT