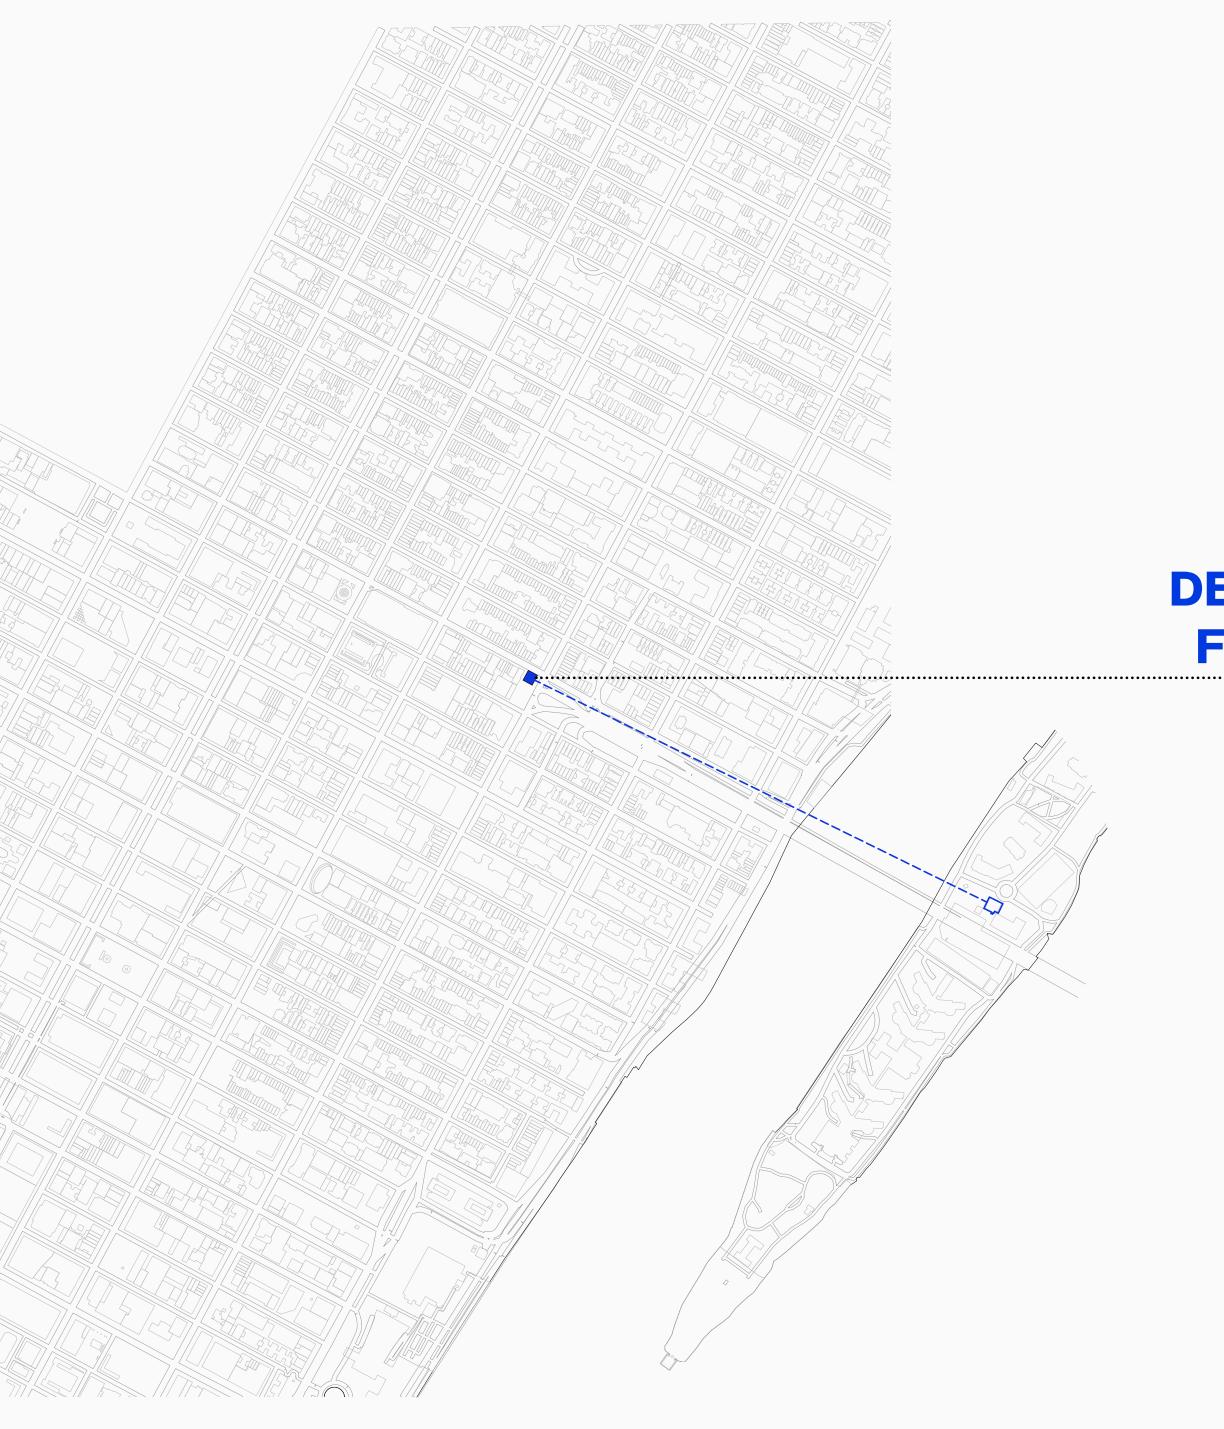

# DESIGN OF TWO NEW ELEVATORS FOR MANHATTAN TRAM STATION

254 EAST 60th STREET, NEW YORK, NY 10022

VIEW OF EXISTING TRAM STATION

## PROJECT PROPOSAL

Modernization of the Manhattan Aerial Tramway at 60th Street and 2ND Avenue, Tramway Plaza