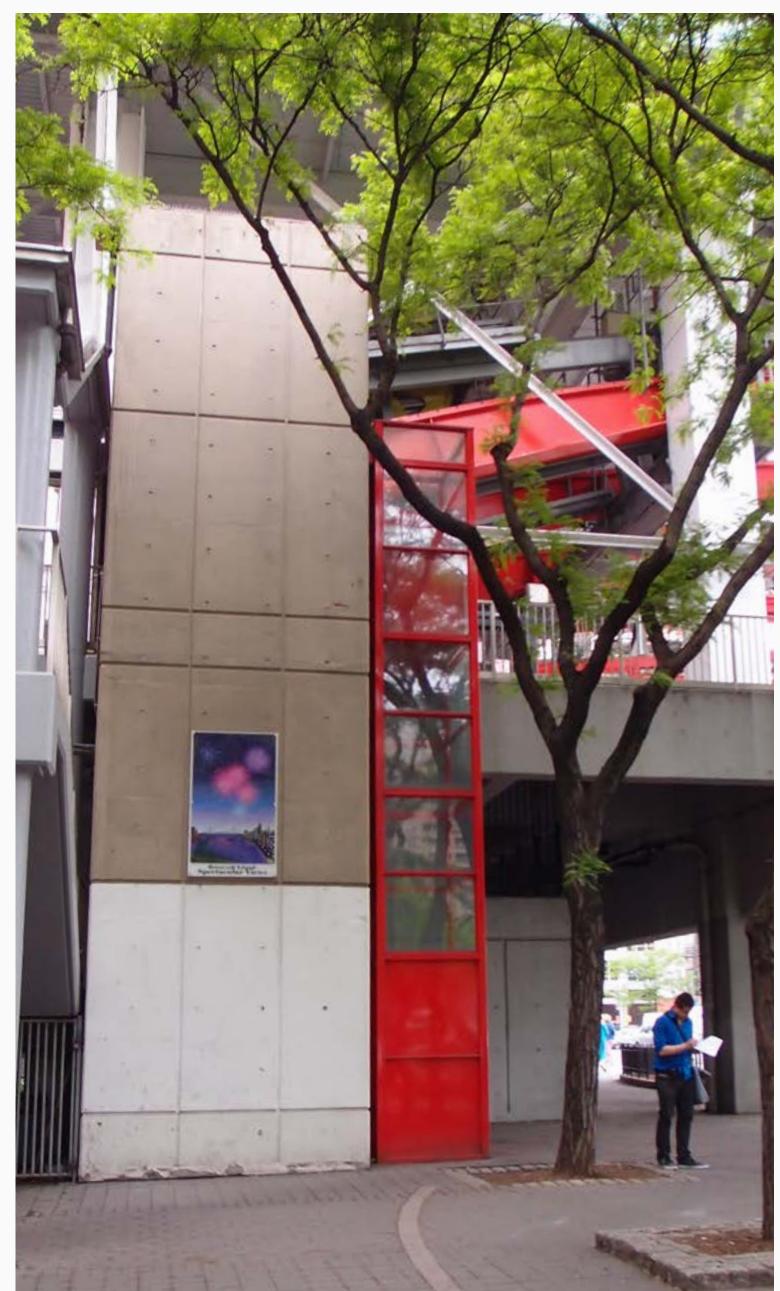

#### Roosevelt Island Operating Corporation

VIEW OF EXISTING STATION FROM 2ND AVE.

VIEW OF TRAMWAY PLAZA FROM 60TH & 2ND

VIEW OF EXISTING ELEVATORS

VIEW OF EXISTING ELEVATORS AT PLATFORM LEVEL.

VIEW OF EXISTING ELEVATORS AT GROUND LEVEL