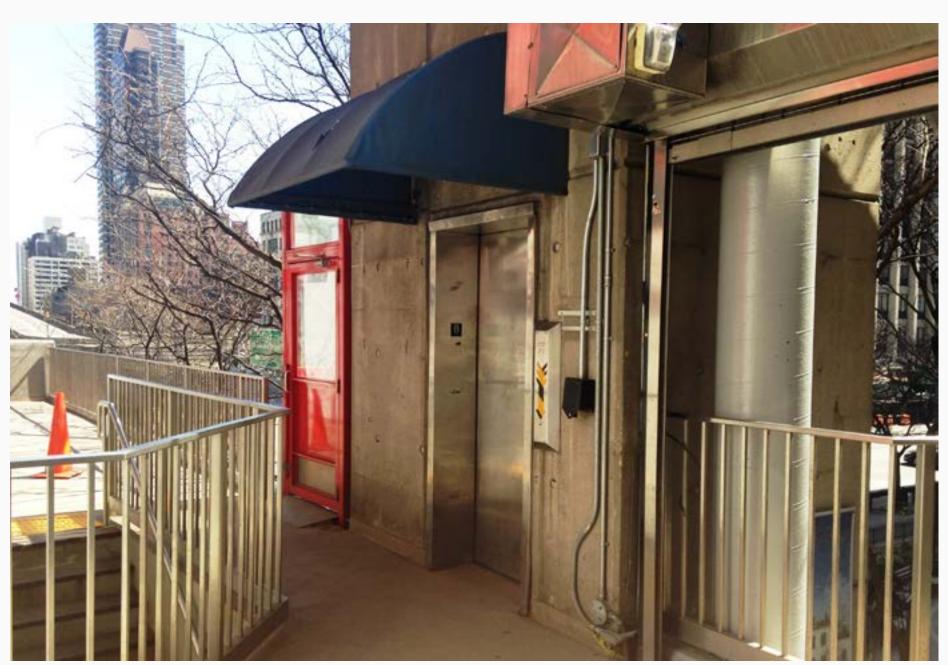

#### Roosevelt Island Operating Corporation

VIEW OF EXISTING STATION FROM 2ND AVE.

VIEW OF TRAMWAY PLAZA FROM 60TH & 2ND

VIEW OF EXISTING ELEVATORS

VIEW OF EXISTING ELEVATORS AT PLATFORM LEVEL.

VIEW OF EXISTING ELEVATORS AT GROUND LEVEL