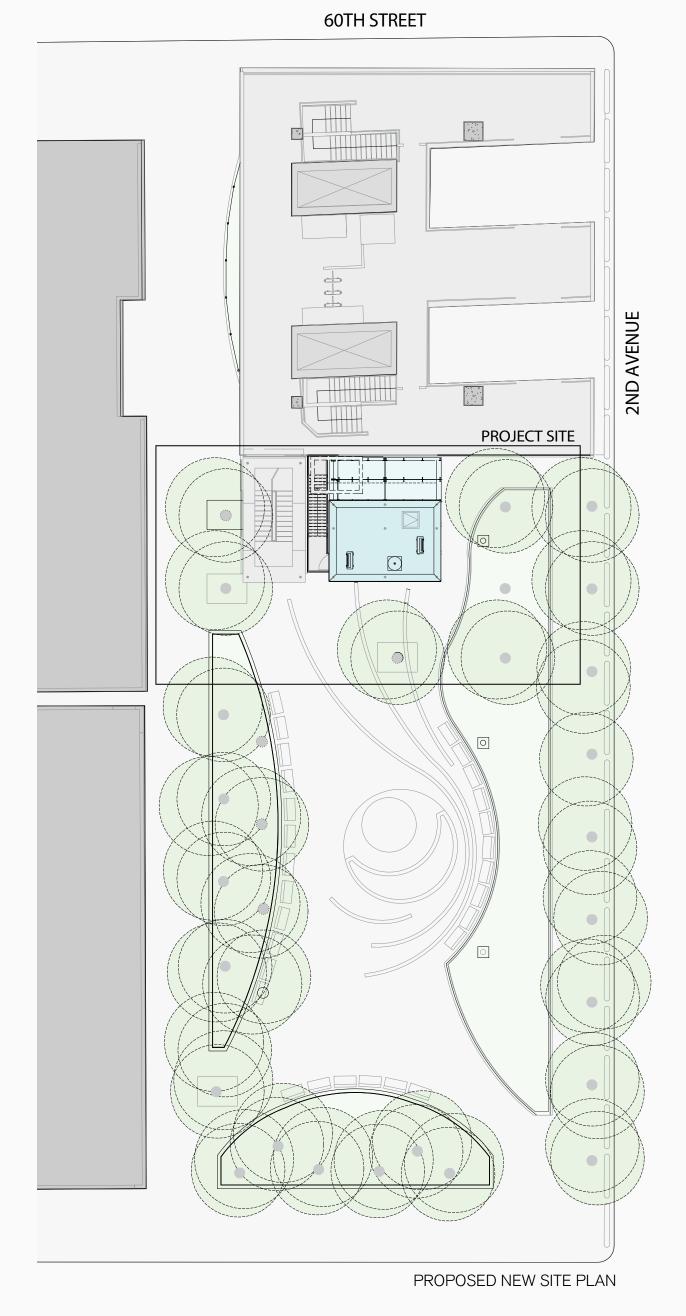

## PROJECT PROPOSAL

Modernization of the Manhattan Aerial Tramway at 60th Street and 2ND Avenue, Tramway Plaza

REMOVE EXISTING TREES AND TREEPITS.

REMOVE EXISTING
WROUGHT IRON
FENCE WITH
FOOTING (PHASE 1)

REMOVE EXISTING

PAVERS AND EXTENT OF EXCAVATION (PHASE 1)

**EXISTING SITE PLAN** 