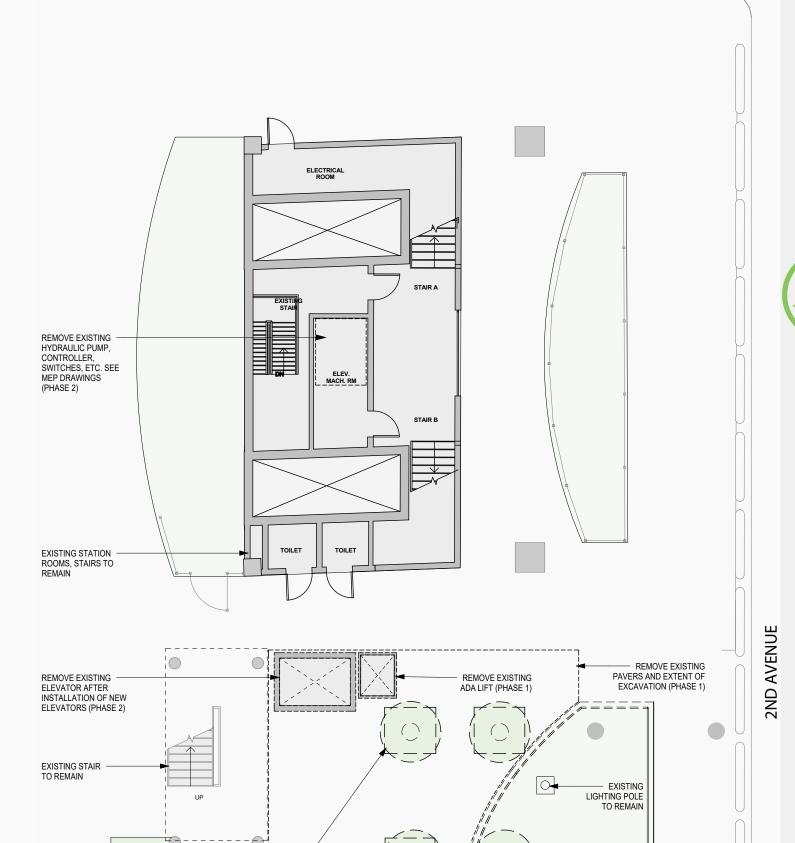

REMOVE EXISTING TREES AND TREEPITS.

REMOVE EXISTING
WROUGHT IRON
FENCE WITH
FOOTING (PHASE 1)

REMOVE EXISTING

PAVERS AND EXTENT OF EXCAVATION (PHASE 1)

**EXISTING SITE PLAN** 