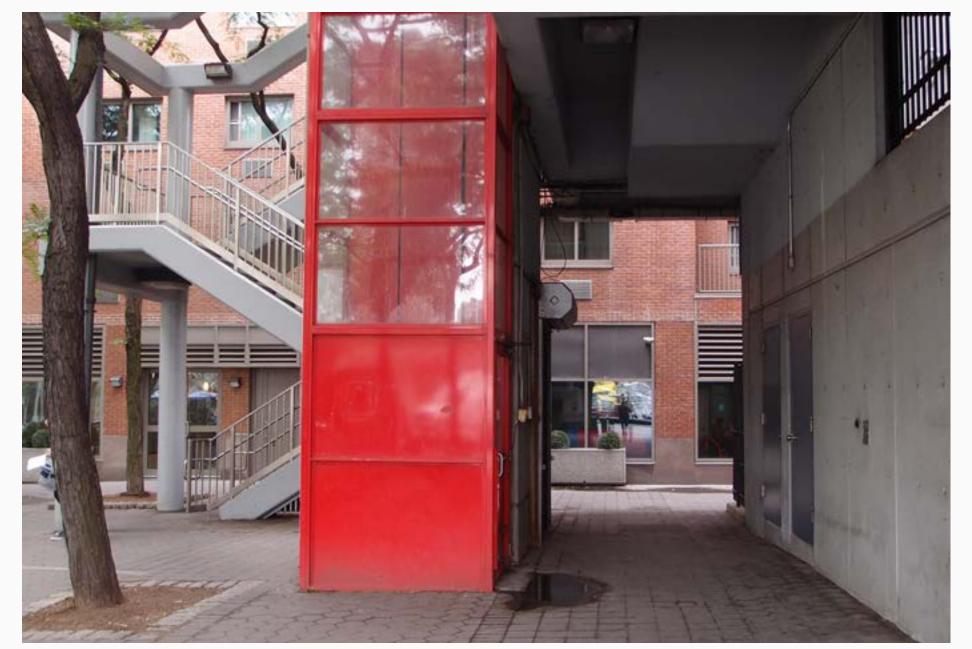

#### Roosevelt Island Operating Corporation

VIEW OF EXISTING STATION FROM 2ND AVE.

VIEW OF TRAMWAY PLAZA FROM 60TH & 2ND

VIEW OF EXISTING ELEVATORS

VIEW OF EXISTING ELEVATORS AT PLATFORM LEVEL.

VIEW OF EXISTING ELEVATORS AT GROUND LEVEL