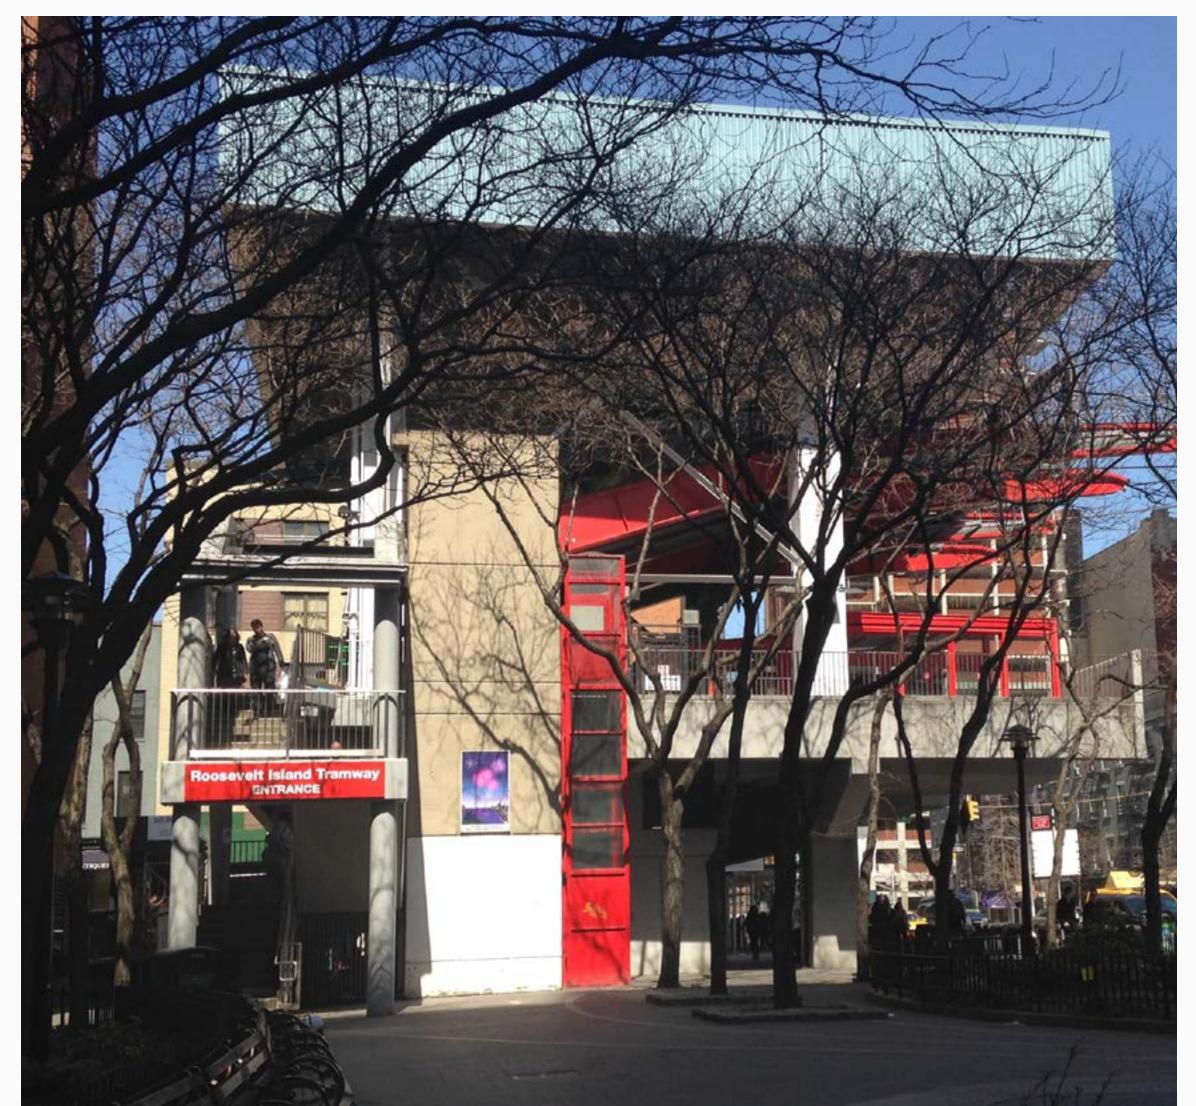

# DESIGN OF TWO NEW ELEVATORS FOR MANHATTAN TRAM STATION

254 EAST 60th STREET, NEW YORK, NY 10022

VIEW OF EXISTING TRAM STATION

#### Roosevelt Island Operating Corporation

VIEW OF EXISTING STATION FROM 2ND AVE.

VIEW OF TRAMWAY PLAZA FROM 60TH & 2ND

VIEW OF EXISTING ELEVATORS

VIEW OF EXISTING ELEVATORS AT PLATFORM LEVEL.

VIEW OF EXISTING ELEVATORS AT GROUND LEVEL