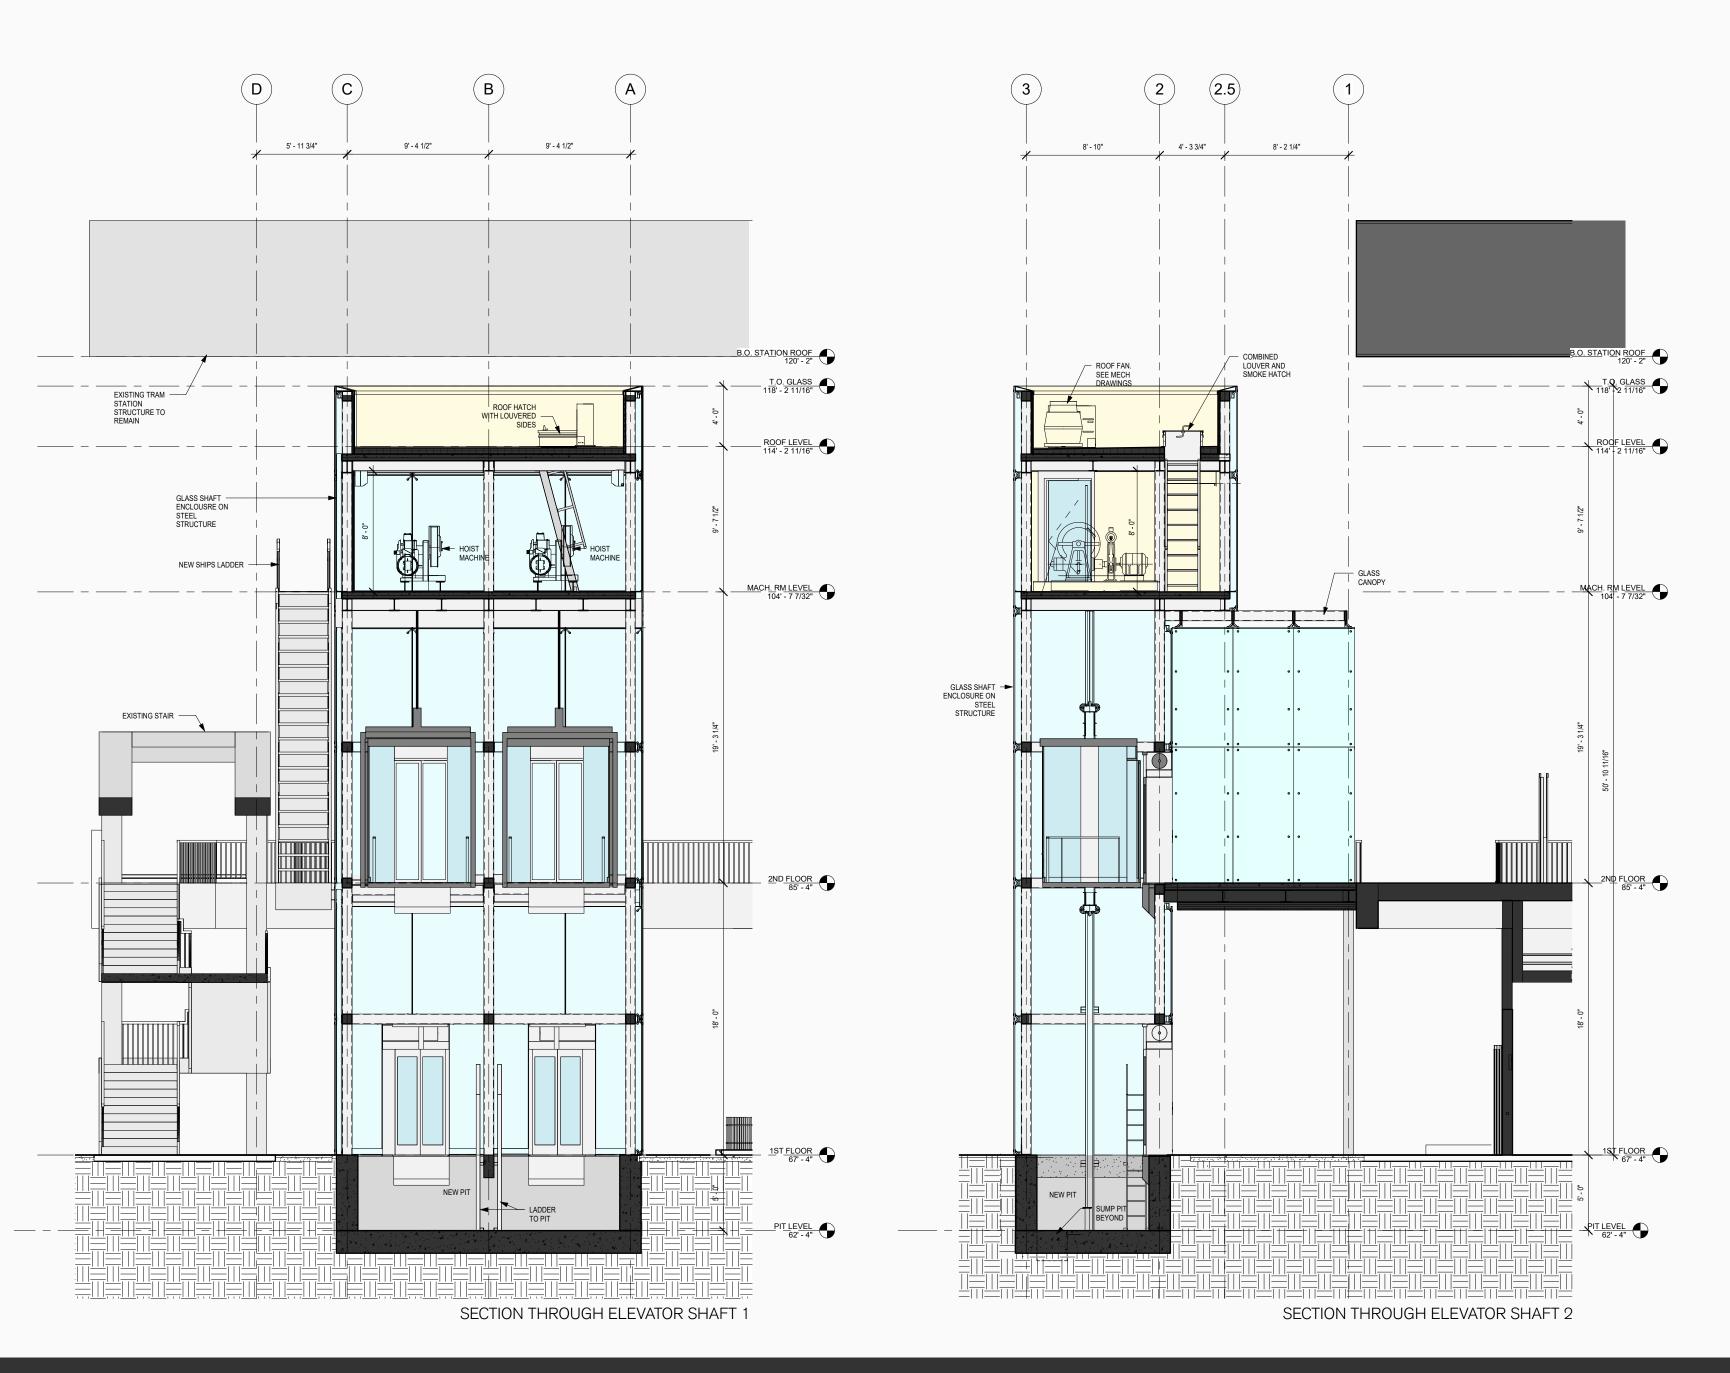

## **GOALS**

- Two New Glass Elevators
- Increased User Capacity
- ADA Compliant Elevators
- Enhanced Destination Visibility
- Greater Reliability & Maintainability
- Increased Lighting and Security
- IMPROVED CIRCULATION