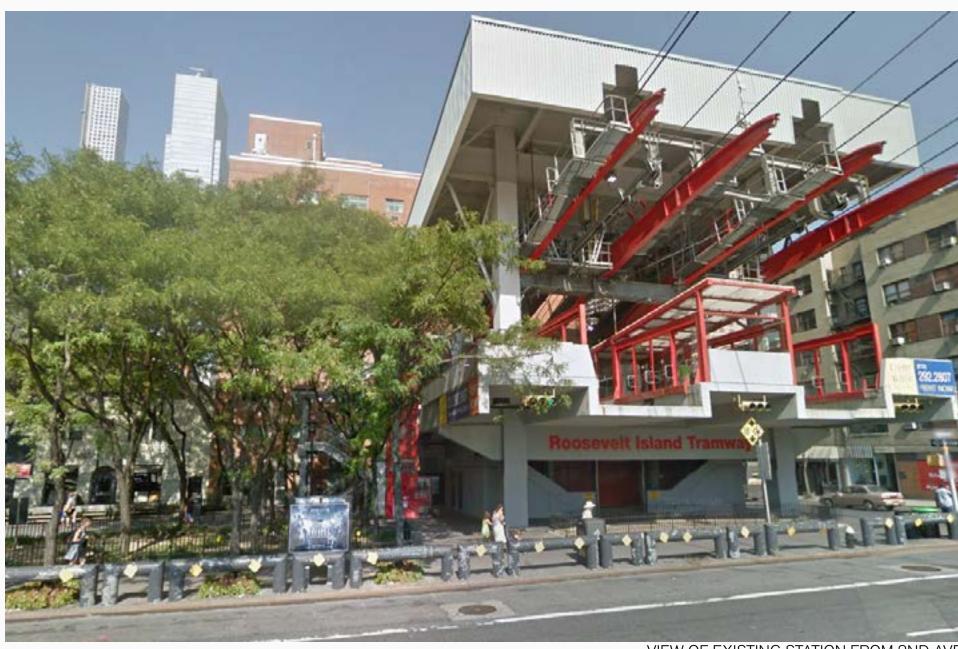

#### Roosevelt Island Operating Corporation

VIEW OF EXISTING STATION FROM 2ND AVE.

VIEW OF TRAMWAY PLAZA FROM 60TH & 2ND

VIEW OF EXISTING ELEVATORS

VIEW OF EXISTING ELEVATORS AT PLATFORM LEVEL.

VIEW OF EXISTING ELEVATORS AT GROUND LEVEL