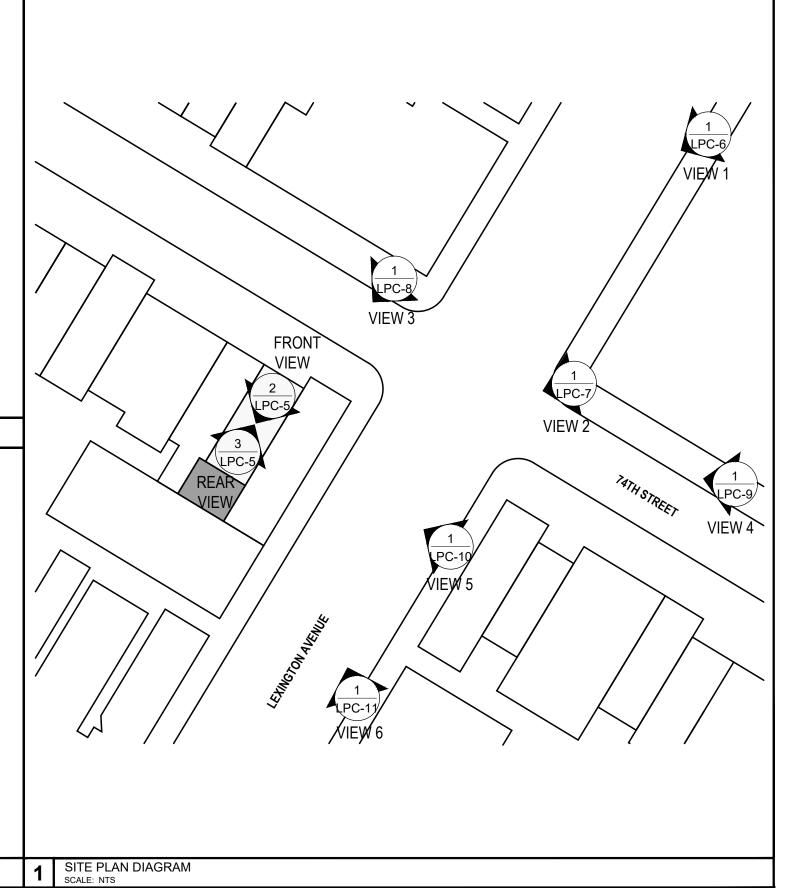

O'NEIL LANGAN ARCHITECTS, PC

**SINGLE FAMILY RESIDENCE RENOVATION** 

140 E 74TH ST, NEW YORK, NY

PROJECT NO.: 224111 DATE: 2025.04.07 SCALE: AS NOTED

STREET VIEW 1 - S/E CORNER OF LEXINGTON AVE & 75TH ST SCALE: NTS

CLOSEUP VIEW 1 - S/E CORNER OF LEXINGTON AVE & 74TH ST SCALE: NTS

## SINGLE FAMILY RESIDENCE RENOVATION

140 E 74TH ST, NEW YORK, NY

DATE: 2025.04.07 SCALE: AS NOTED

PROJECT NO.: 224111

1 STREET VIEW 2 - N/E CORNER OF LEXINGTON AVE & 74TH ST SCALE: NTS

CLOSEUP VIEW 2 - N/E CORNER OF LEXINGTON AVE & 74TH ST SCALE: NTS

## SINGLE FAMILY RESIDENCE RENOVATION

DATE: 2025.04.07 SCALE: AS NOTED

PROJECT NO.: 224111

140 E 74TH ST, NEW YORK, NY

STREET VIEW 3 - N/W CORNER OF LEXINGTON AVE & 74TH ST SCALE: NTS

CLOSEUP VIEW 3 - N/W CORNER OF LEXINGTON AVE & 74TH ST SCALE: NTS

### **SINGLE FAMILY RESIDENCE RENOVATION**

DATE: 2025.04.07 SCALE: AS NOTED

PROJECT NO.: 224111

140 E 74TH ST, NEW YORK, NY

1 STREET VIEW 4 - 74TH ST SCALE: NTS

CLOSEUP VIEW 4 - 74TH ST SCALE: NTS

## SINGLE FAMILY RESIDENCE RENOVATION

140 E 74TH ST, NEW YORK, NY

PROJECT NO.: 224111

STREET VIEW 5 - LEXINGTON AVE SCALE: NTS

CLOSEUP VIEW 5 - LEXINGTON AVE SCALE: NTS

O'NEIL LANGAN ARCHITECTS, PC

118 WEST 22ND ST 6TH FLOOR NEW YORK, NY 10011 PHONE: 212-279-2670 FAX: 212-279-2671

### SINGLE FAMILY RESIDENCE RENOVATION

DATE: 2025.04.07
SCALE: AS NOTED

140 E 74TH ST, NEW YORK, NY

LPC-10

PROJECT NO.: 224111

STREET VIEW 6 - N/E CORNER OF LEXINGTON AVE & 73RD ST SCALE: NTS

CLOSEUP VIEW 6 - N/E CORNER OF LEXINGTON AVE & 73RD ST SCALE: NTS