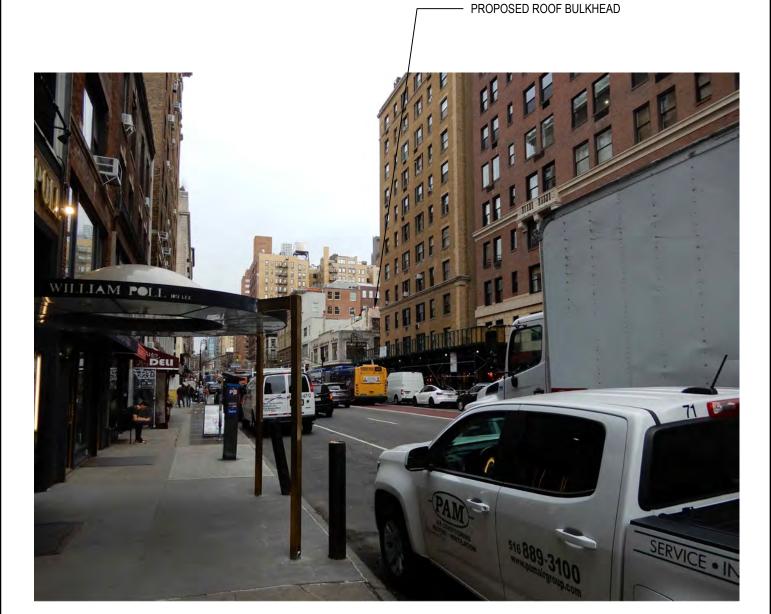

O'NEIL LANGAN ARCHITECTS, PC

**SINGLE FAMILY RESIDENCE RENOVATION** 

140 E 74TH ST, NEW YORK, NY

PROJECT NO.: 224111 DATE: 2025.04.07 SCALE: AS NOTED

STREET VIEW 1 - S/E CORNER OF LEXINGTON AVE & 75TH ST SCALE: NTS