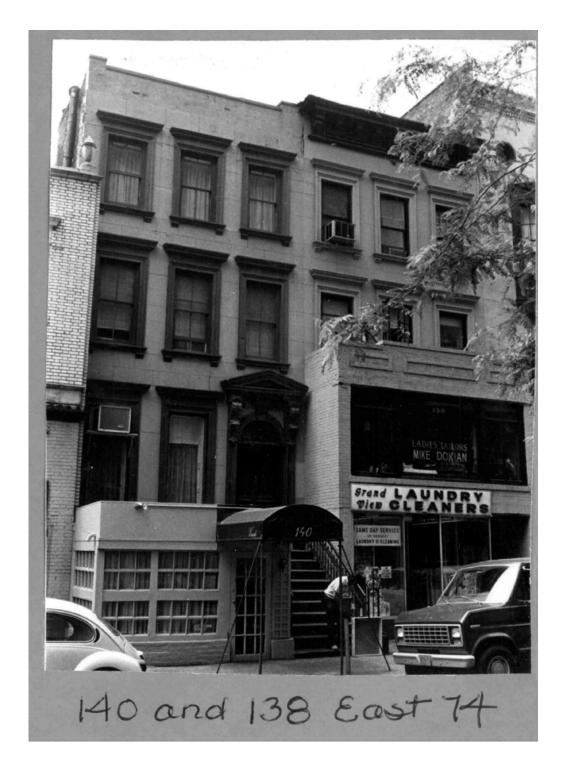

### SINGLE FAMILY RESIDENCE RENOVATION

SCALE: AS NOTED

140 E 74TH ST, NEW YORK, NY

c.1940 (MUNICIPAL ARCHIVES) PHOTO SCALE: NTS

1980 (MUNICIPAL ARCHIVES) PHOTO SCALE: NTS