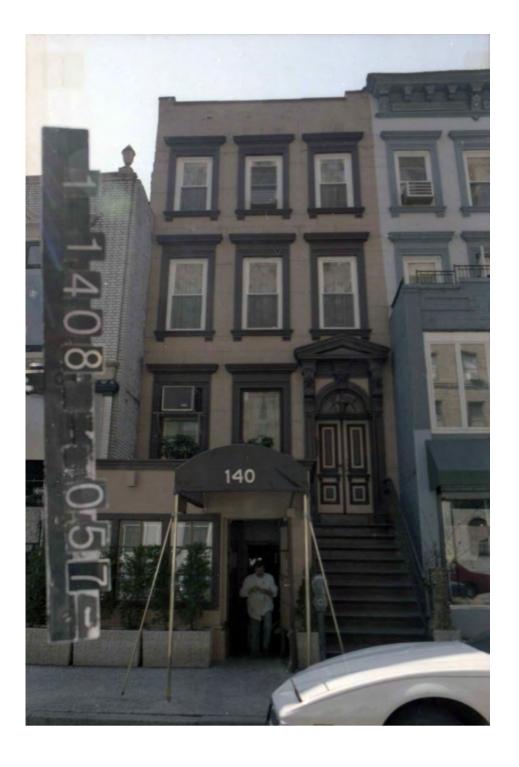

DATE: 2025.04.07

PROJECT NO.: 224111

SCALE: AS NOTED

1 EXISTING FACADE PHOTO SCALE: NTS

O'NEIL LANGAN ARCHITECTS, PC

118 WEST 22ND ST 6TH FLOOR NEW YORK, NY 10011 PHONE: 212-279-2670 FAX: 212-279-2671