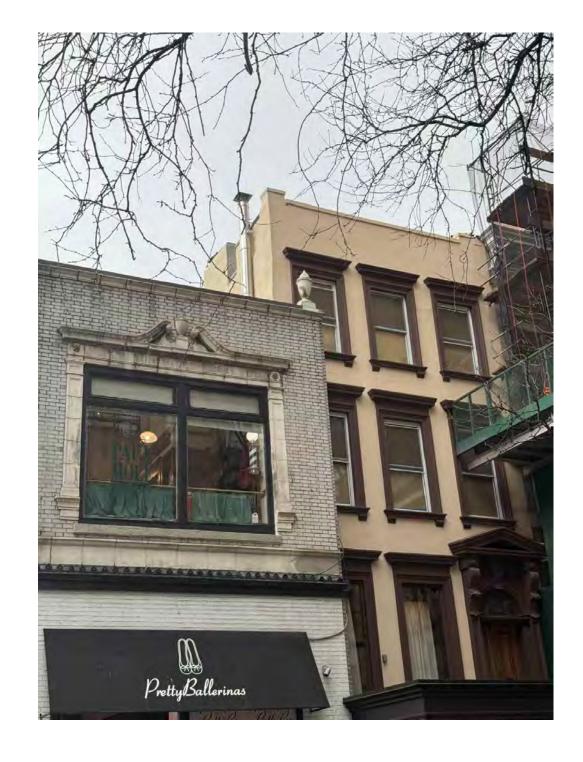

## SINGLE FAMILY RESIDENCE RENOVATION

PROJECT NO.: 224111

DATE: 2025.04.07 SCALE: AS NOTED

1 1981 (LPC) PHOTO SCALE: NTS

CURRENT FRONT VIEW OF 140 EAST 74TH STREET SCALE: NTS