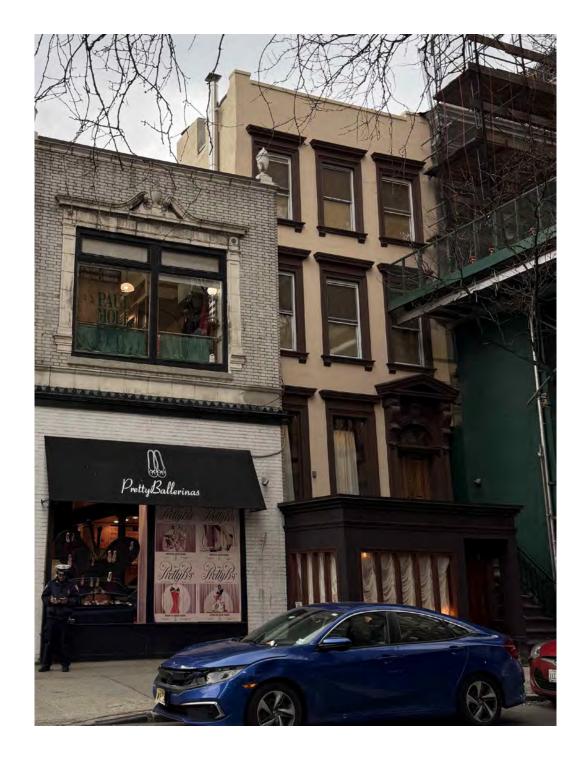

## SINGLE FAMILY RESIDENCE RENOVATION

PROJECT NO.: 224111

DATE: 2025.04.07 SCALE: AS NOTED

1 1981 (LPC) PHOTO SCALE: NTS

CURRENT FRONT VIEW OF 140 EAST 74TH STREET SCALE: NTS