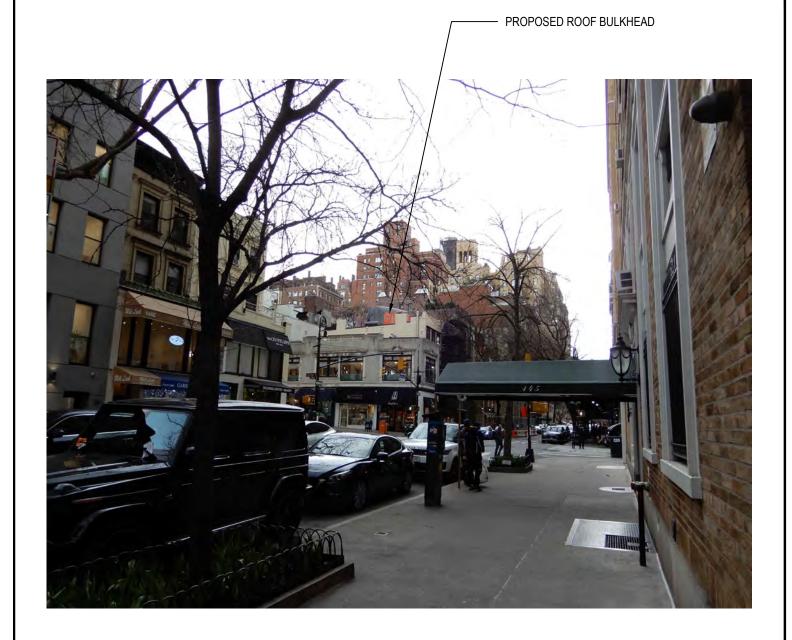

O'NEIL LANGAN ARCHITECTS, PC

**SINGLE FAMILY RESIDENCE RENOVATION** 

140 E 74TH ST, NEW YORK, NY

PROJECT NO.: 224111 DATE: 2025.04.07 SCALE: AS NOTED

STREET VIEW 1 - S/E CORNER OF LEXINGTON AVE & 75TH ST SCALE: NTS