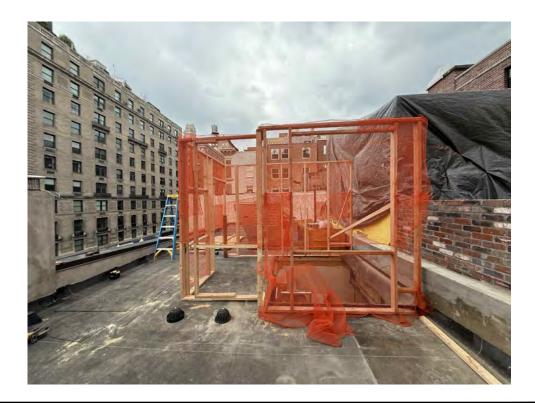

### SINGLE FAMILY RESIDENCE RENOVATION

140 E 74TH ST, NEW YORK, NY

PROJECT NO.: 224111 DATE: 2025.04.07

SCALE: AS NOTED

PROPOSED UNIT MOCKUP ON ROOFTOP - FRONT VIEW SCALE: NTS

PROPOSED UNIT MOCKUP ON ROOFTOP - REAR VIEW SCALE: NTS