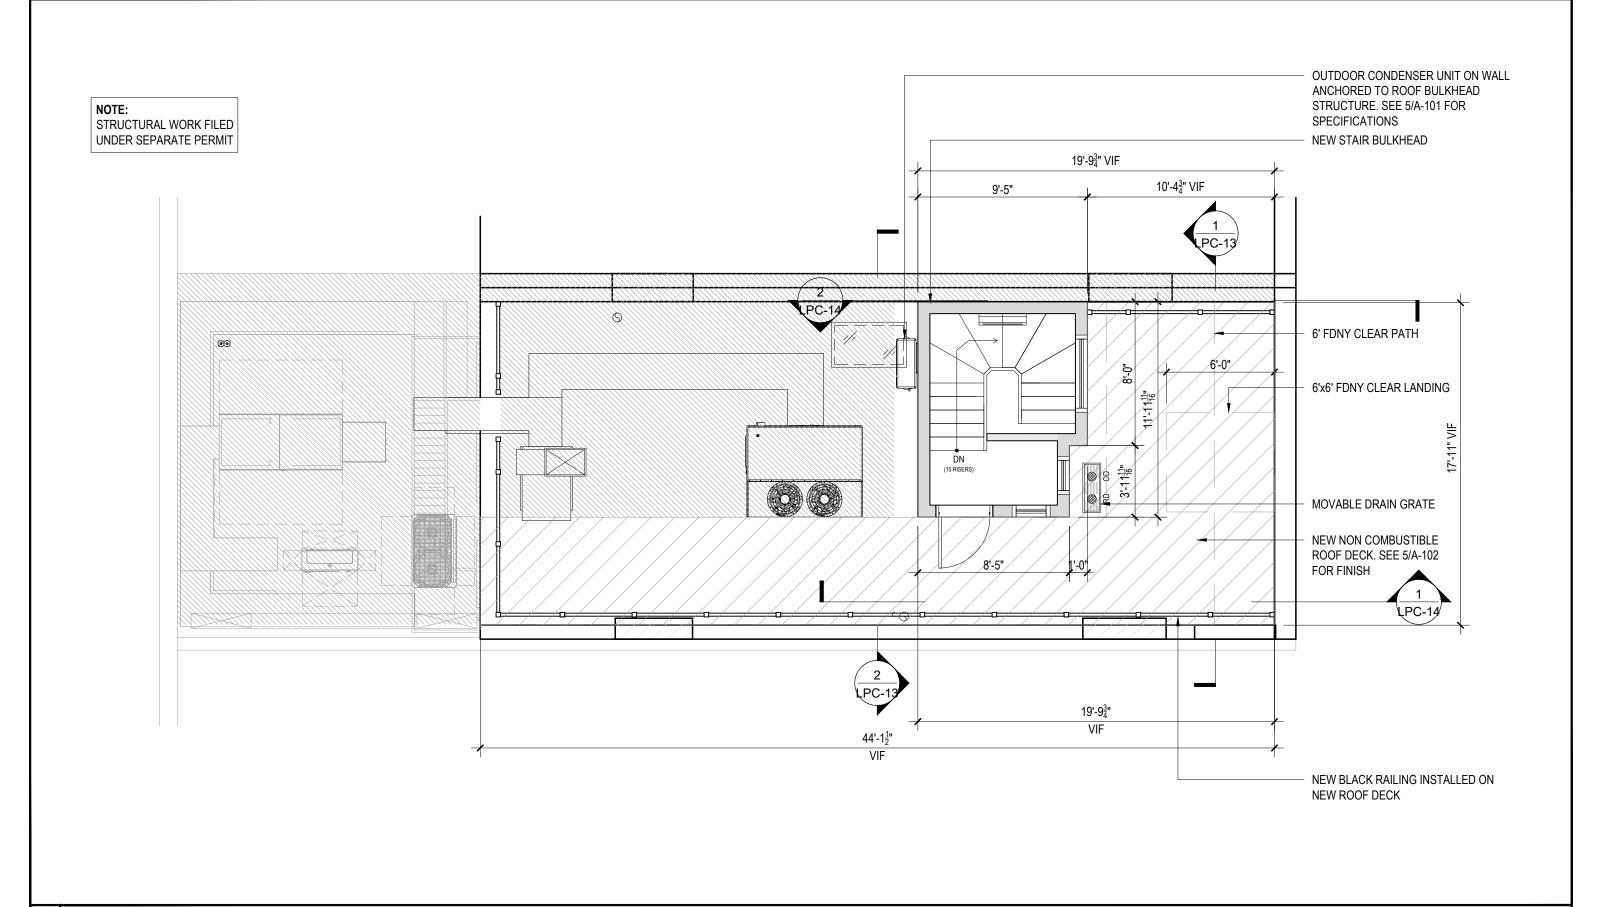

## SINGLE FAMILY RESIDENCE RENOVATION

140 E 74TH ST, NEW YORK, NY

PROJECT NO.: 224111 DATE: 2025.04.07 SCALE: AS NOTED

1 ROOFTOP NEW WORK PLAN SCALE: 3/16"=1'-0"

O'NEIL LANGAN ARCHITECTS, PC 118 WEST 22ND ST 6TH FLOOR NEW YORK, NY 10011 PHONE: 212-279-2670 FAX: 212-279-2671