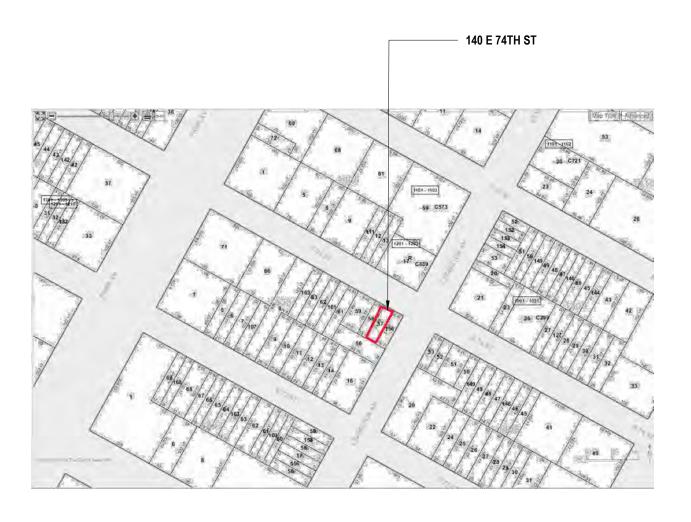

# SINGLE FAMILY RESIDENCE RENOVATION

**140 E 74TH ST, NEW YORK, 10021** 

O'NEIL LANGAN ARCHITECTS, PC 118 WEST 22ND ST 6TH FLOOR NEW YORK, NY 10011 PHONE: 212-279-2670 FAX: 212-279-2671

SINGLE FAMILY RESIDENCE RENOVATION

DATE: 2025.04.07

PROJECT NO.: 224111

SCALE: AS NOTED

1 EXISTING FACADE PHOTO SCALE: NTS

O'NEIL LANGAN ARCHITECTS, PC

118 WEST 22ND ST 6TH FLOOR NEW YORK, NY 10011 PHONE: 212-279-2670 FAX: 212-279-2671