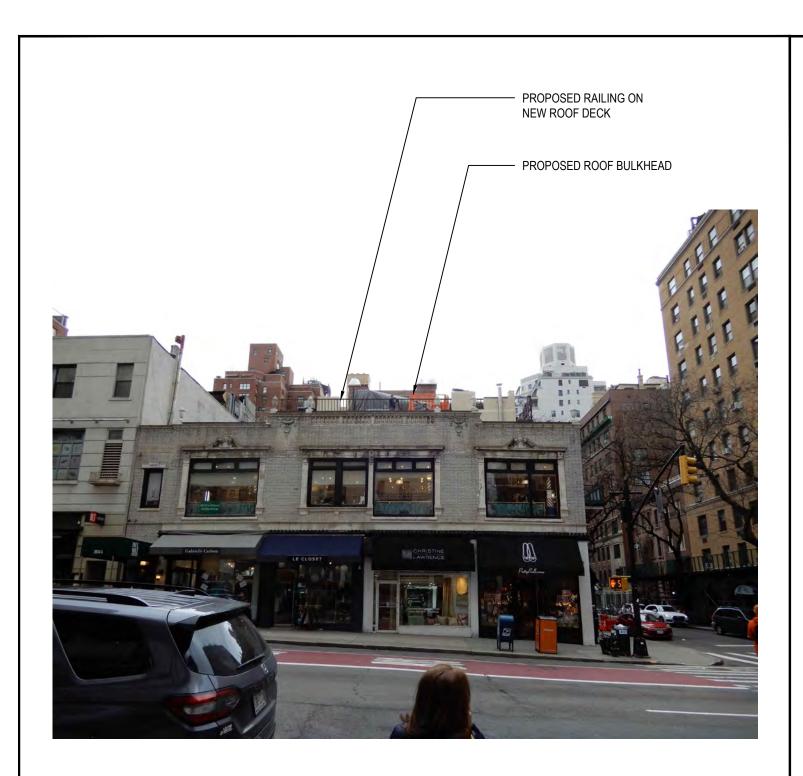

## SINGLE FAMILY RESIDENCE RENOVATION

140 E 74TH ST, NEW YORK, NY

DATE: 2025.04.07 SCALE: AS NOTED

PROJECT NO.: 224111

1 STREET VIEW 2 - N/E CORNER OF LEXINGTON AVE & 74TH ST SCALE: NTS

CLOSEUP VIEW 2 - N/E CORNER OF LEXINGTON AVE & 74TH ST SCALE: NTS