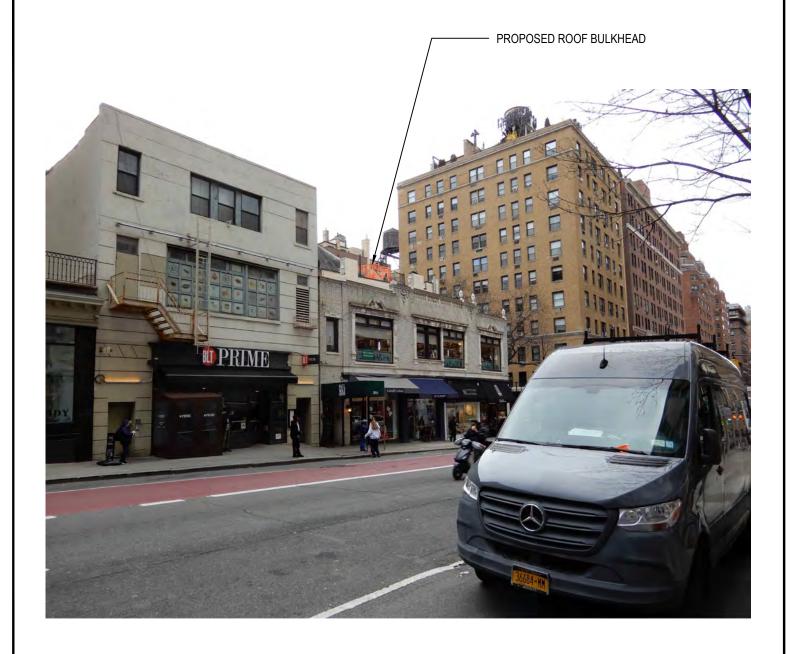

O'NEIL LANGAN ARCHITECTS, PC

**SINGLE FAMILY RESIDENCE RENOVATION** 

140 E 74TH ST, NEW YORK, NY

PROJECT NO.: 224111 DATE: 2025.04.07 SCALE: AS NOTED

STREET VIEW 1 - S/E CORNER OF LEXINGTON AVE & 75TH ST SCALE: NTS

CLOSEUP VIEW 1 - S/E CORNER OF LEXINGTON AVE & 74TH ST SCALE: NTS