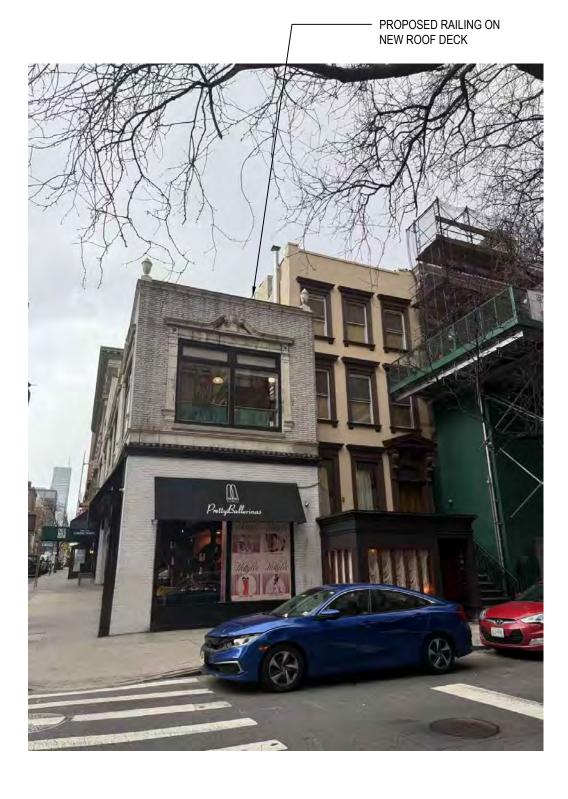

## SINGLE FAMILY RESIDENCE RENOVATION

PROJECT NO.: 224111

DATE: 2025.04.07 SCALE: AS NOTED

1 1981 (LPC) PHOTO SCALE: NTS

CURRENT FRONT VIEW OF 140 EAST 74TH STREET SCALE: NTS