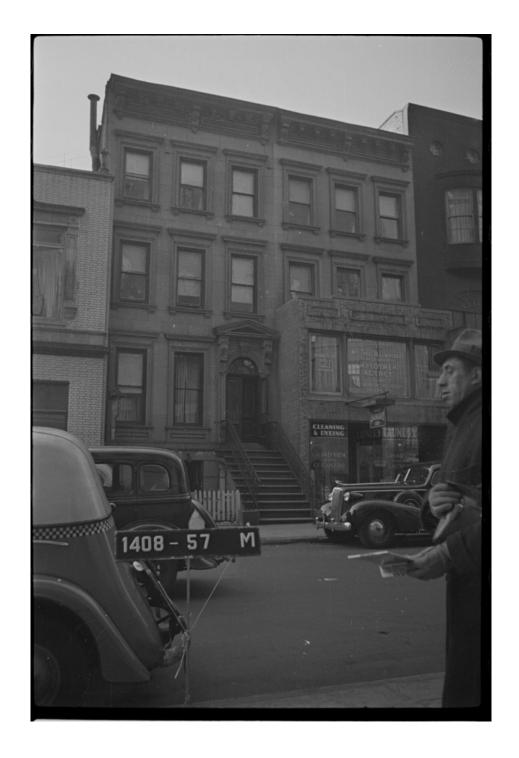

### SINGLE FAMILY RESIDENCE RENOVATION

SCALE: AS NOTED

140 E 74TH ST, NEW YORK, NY

c.1940 (MUNICIPAL ARCHIVES) PHOTO SCALE: NTS

1980 (MUNICIPAL ARCHIVES) PHOTO SCALE: NTS