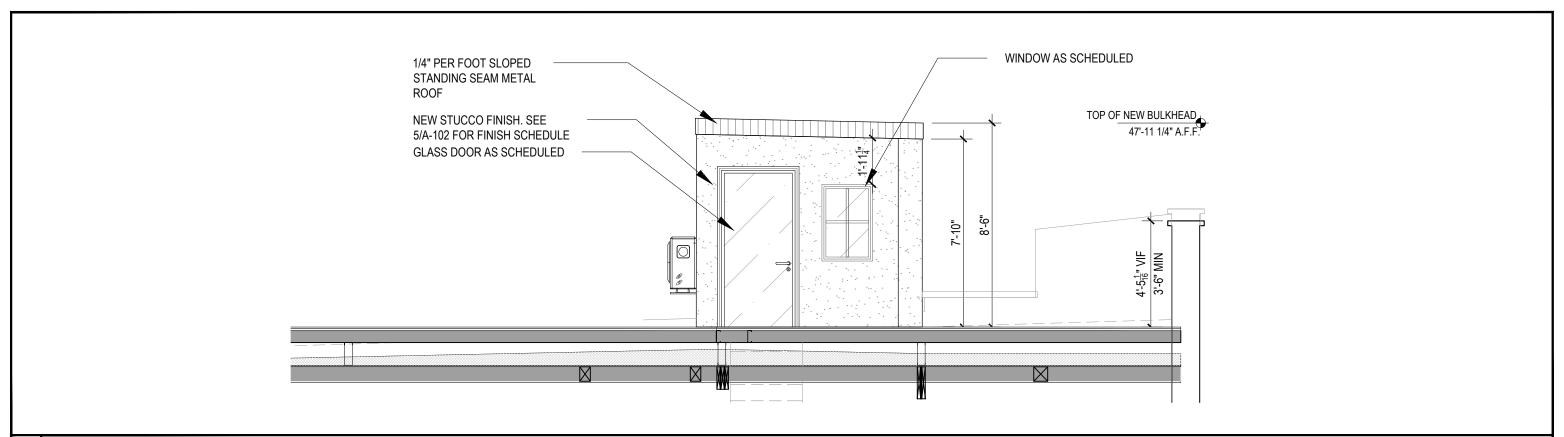

SINGLE FAMILY RESIDENCE RENOVATION

140 E 74TH ST, NEW YORK, NY

PROJECT NO.: 224111 DATE: 2025.04.07

SCALE: AS NOTED

1 ROOF DECK SECTION - EAST

2 ROOF DECK SECTION - WEST SCALE: 1/4"=1'-0"

O'NEIL LANGAN ARCHITECTS, PC 118 WEST 22ND ST 6TH FLOOR NEW YORK, NY 10011 PHONE: 212-279-2670 FAX: 212-279-2671