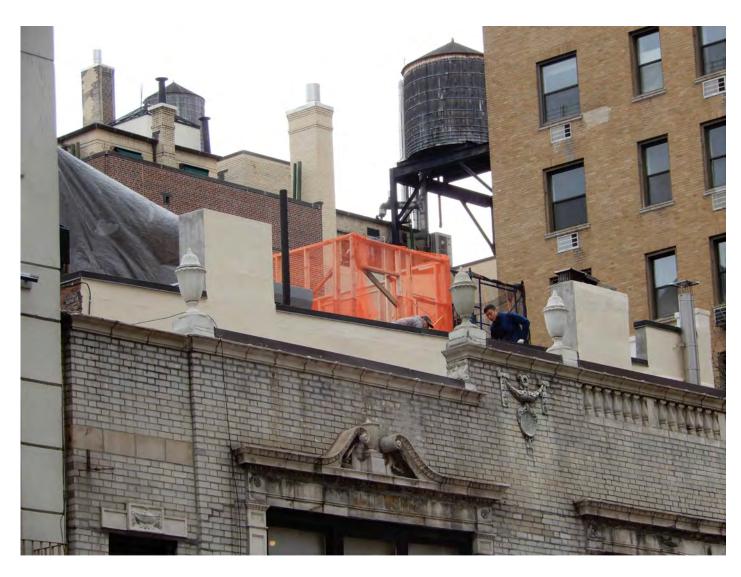

### SINGLE FAMILY RESIDENCE RENOVATION

140 E 74TH ST, NEW YORK, NY

PROJECT NO.: 224111 DATE: 2025.04.07

SCALE: AS NOTED

PROPOSED UNIT MOCKUP ON ROOFTOP - FRONT VIEW SCALE: NTS

PROPOSED UNIT MOCKUP ON ROOFTOP - REAR VIEW SCALE: NTS