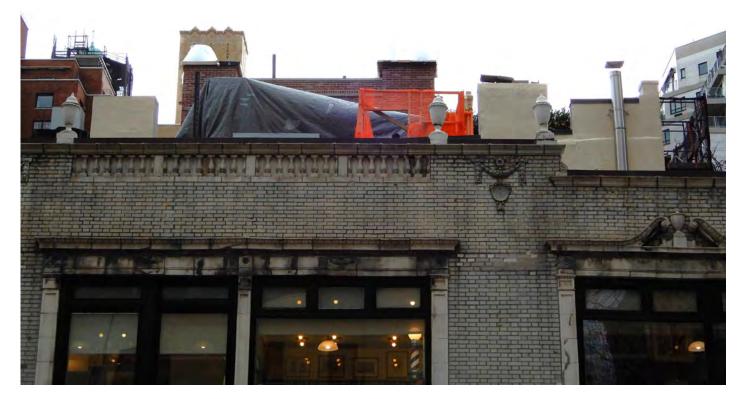

## SINGLE FAMILY RESIDENCE RENOVATION

140 E 74TH ST, NEW YORK, NY

DATE: 2025.04.07 SCALE: AS NOTED

PROJECT NO.: 224111

1 STREET VIEW 2 - N/E CORNER OF LEXINGTON AVE & 74TH ST SCALE: NTS

CLOSEUP VIEW 2 - N/E CORNER OF LEXINGTON AVE & 74TH ST SCALE: NTS