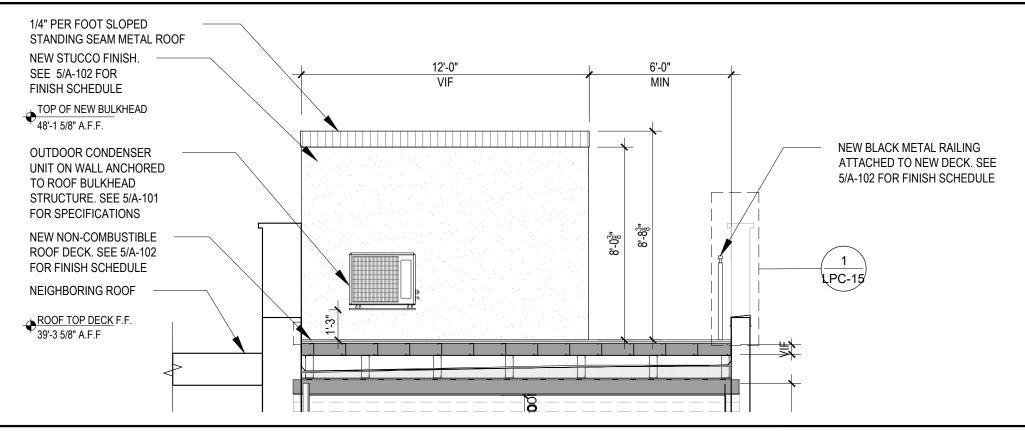

SINGLE FAMILY RESIDENCE RENOVATION

140 E 74TH ST, NEW YORK, NY

PROJECT NO.: 224111 DATE: 2025.04.07 SCALE: AS NOTED

SCALE: 1/4"=1'-0"

ROOF DECK SECTION - SOUTH SCALE: 1/4"=1'-0"

O'NEIL LANGAN ARCHITECTS, PC 118 WEST 22ND ST 6TH FLOOR NEW YORK, NY 10011 PHONE: 212-279-2671 FAX: 212-279-2671