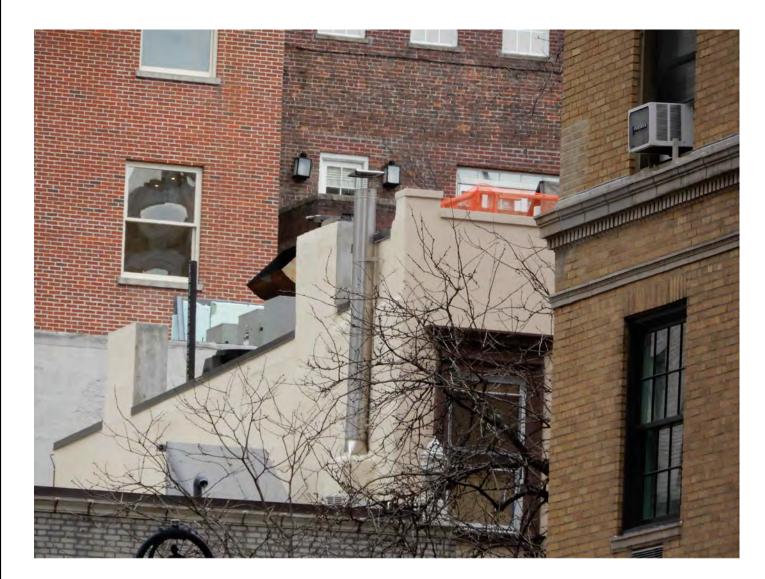

### SINGLE FAMILY RESIDENCE RENOVATION

140 E 74TH ST, NEW YORK, NY

PROJECT NO.: 224111 DATE: 2025.04.07

SCALE: AS NOTED

PROPOSED UNIT MOCKUP ON ROOFTOP - FRONT VIEW SCALE: NTS

PROPOSED UNIT MOCKUP ON ROOFTOP - REAR VIEW SCALE: NTS