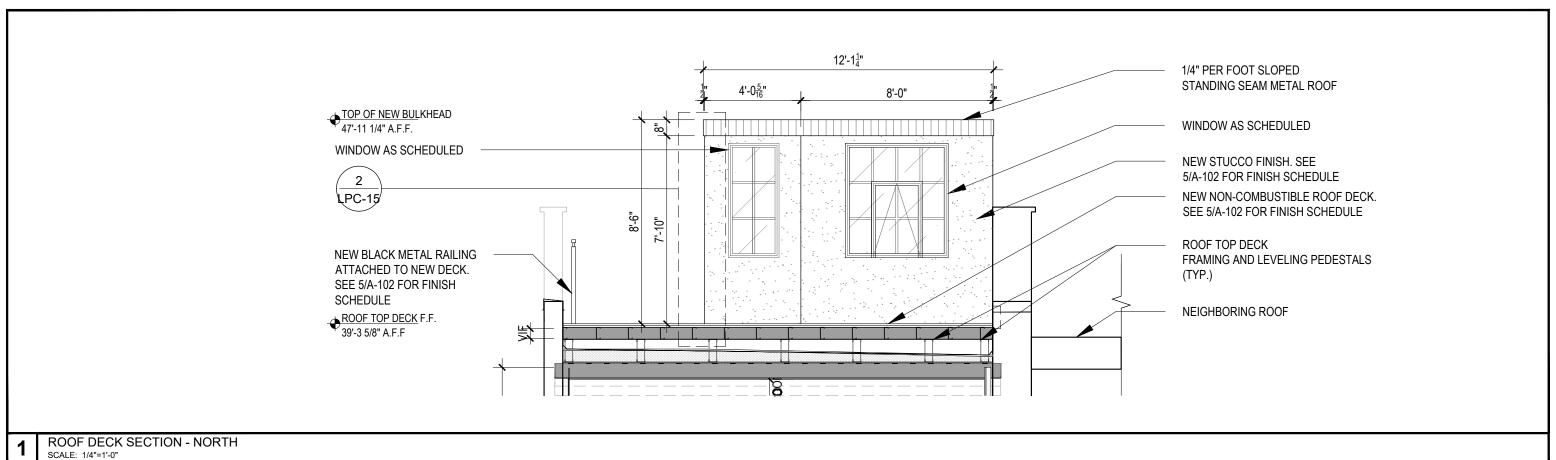

SINGLE FAMILY RESIDENCE RENOVATION

140 E 74TH ST, NEW YORK, NY

PROJECT NO.: 224111 DATE: 2025.04.07 SCALE: AS NOTED

SCALE: 1/4"=1'-0"

ROOF DECK SECTION - SOUTH SCALE: 1/4"=1'-0"

O'NEIL LANGAN ARCHITECTS, PC 118 WEST 22ND ST 6TH FLOOR NEW YORK, NY 10011 PHONE: 212-279-2671 FAX: 212-279-2671