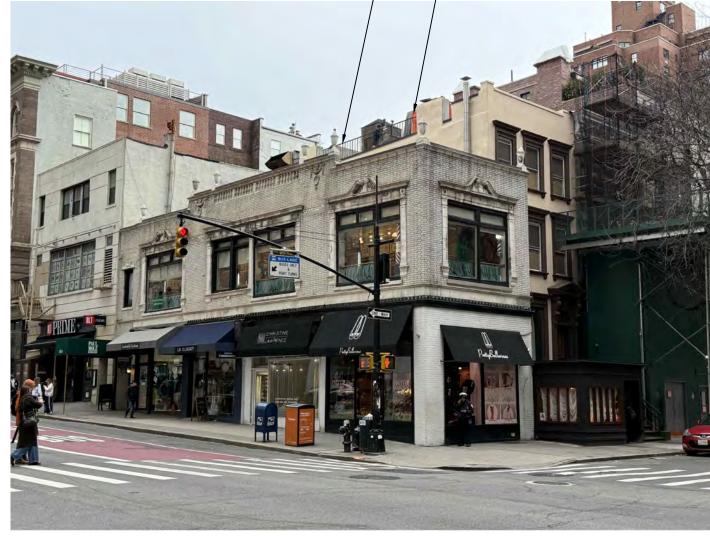

O'NEIL LANGAN ARCHITECTS, PC

**SINGLE FAMILY RESIDENCE RENOVATION** 

140 E 74TH ST, NEW YORK, NY

PROJECT NO.: 224111 DATE: 2025.04.07 SCALE: AS NOTED

STREET VIEW 1 - S/E CORNER OF LEXINGTON AVE & 75TH ST SCALE: NTS

CLOSEUP VIEW 1 - S/E CORNER OF LEXINGTON AVE & 74TH ST SCALE: NTS