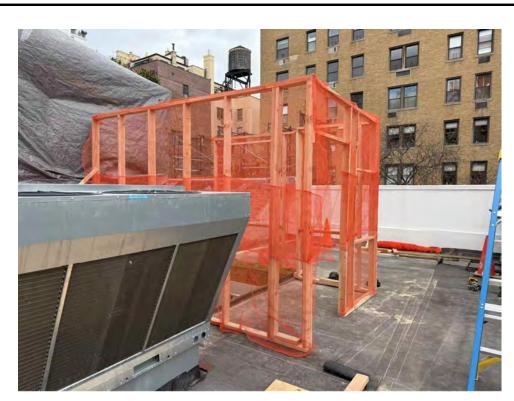

### SINGLE FAMILY RESIDENCE RENOVATION

140 E 74TH ST, NEW YORK, NY

PROJECT NO.: 224111 DATE: 2025.04.07

SCALE: AS NOTED

PROPOSED UNIT MOCKUP ON ROOFTOP - FRONT VIEW SCALE: NTS

PROPOSED UNIT MOCKUP ON ROOFTOP - REAR VIEW SCALE: NTS