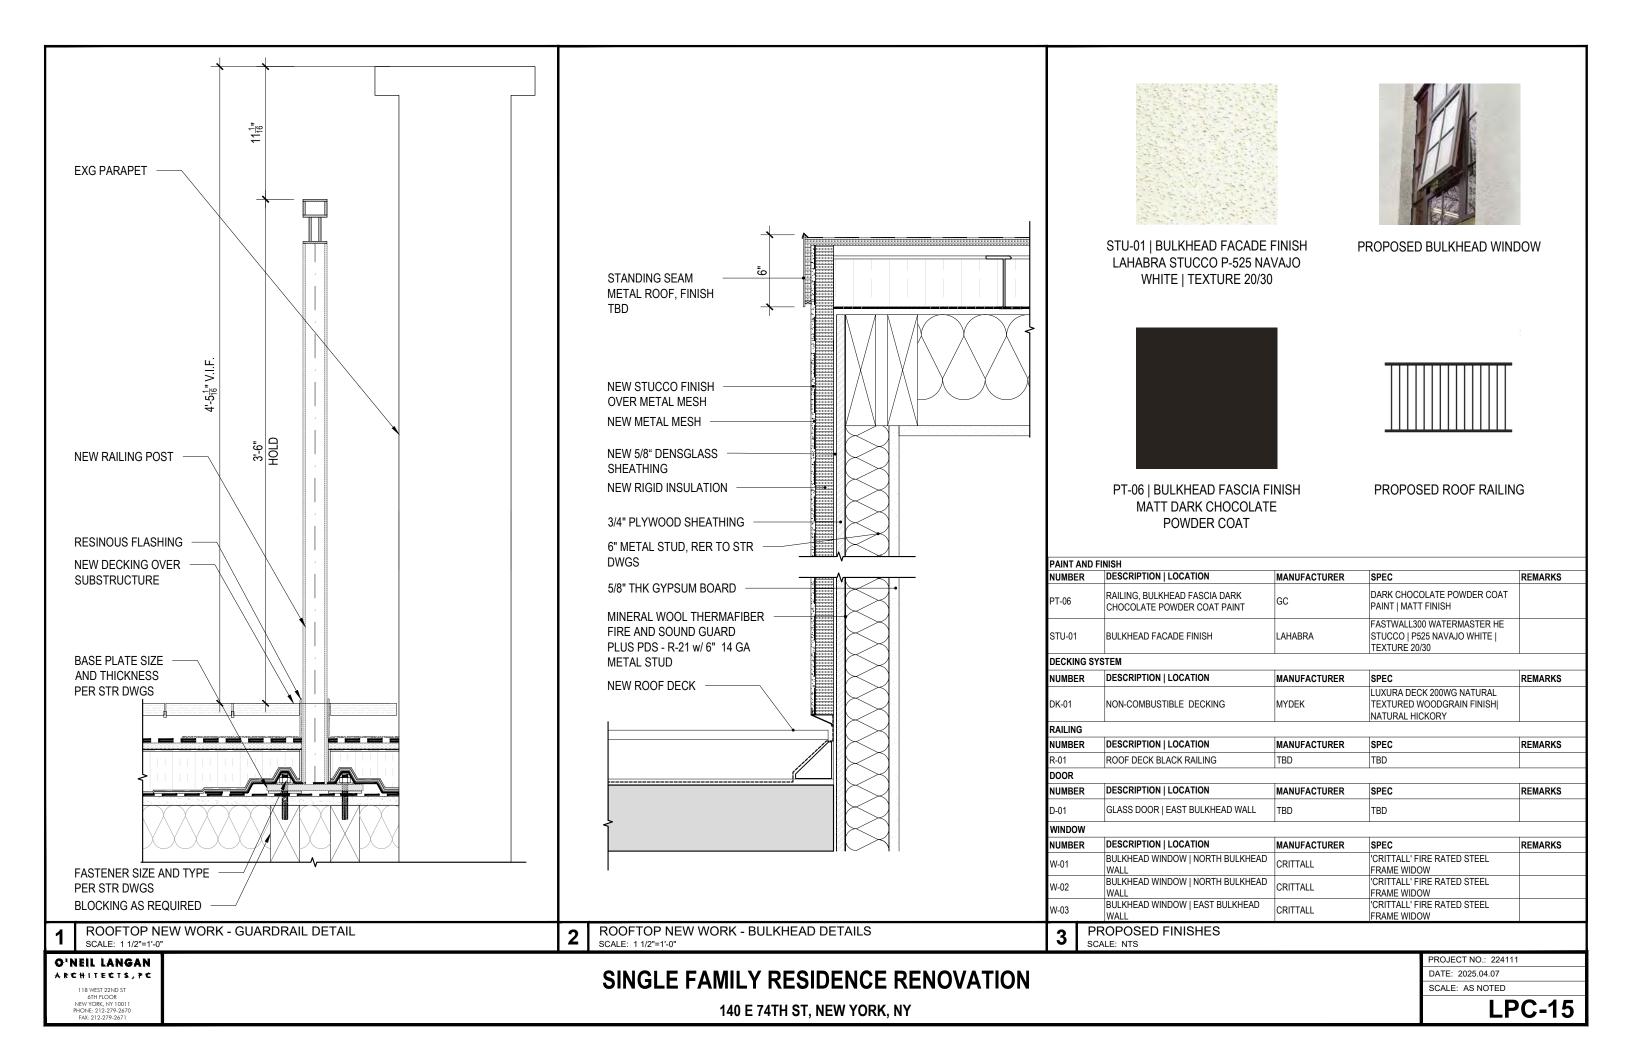

SINGLE FAMILY RESIDENCE RENOVATION

140 E 74TH ST, NEW YORK, NY

PROJECT NO.: 224111

DATE: 2025.04.07

SCALE: AS NOTED