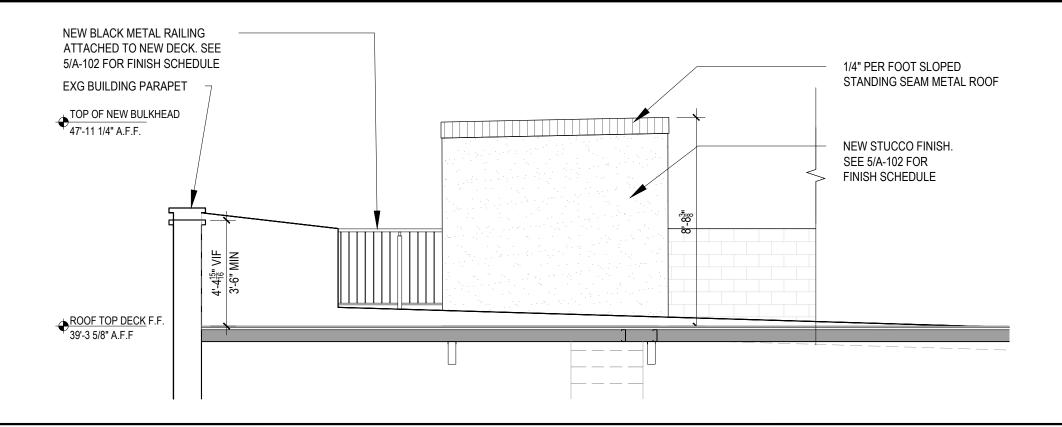

SINGLE FAMILY RESIDENCE RENOVATION

140 E 74TH ST, NEW YORK, NY

PROJECT NO.: 224111 DATE: 2025.04.07

SCALE: AS NOTED

1 ROOF DECK SECTION - EAST

2 ROOF DECK SECTION - WEST SCALE: 1/4"=1'-0"

O'NEIL LANGAN ARCHITECTS, PC 118 WEST 22ND ST 6TH FLOOR NEW YORK, NY 10011 PHONE: 212-279-2670 FAX: 212-279-2671