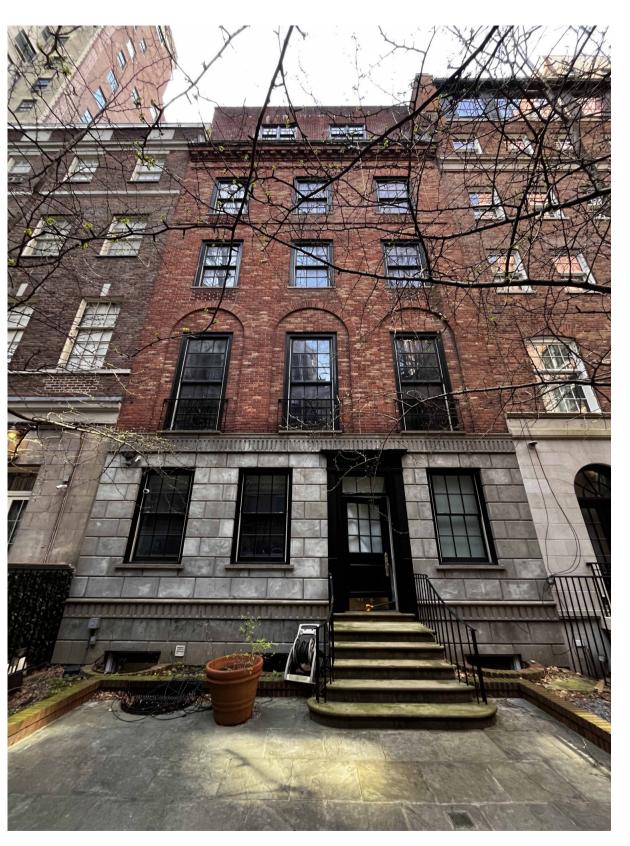

Graphic Source: Map PLUTO, Edition 18v1, Author: New York City Landmarks Preservation Commission, LCR Date: 3.28.2019

43 EAST 70TH STREET: EXISTING CONDITIONS NORTH FACADE