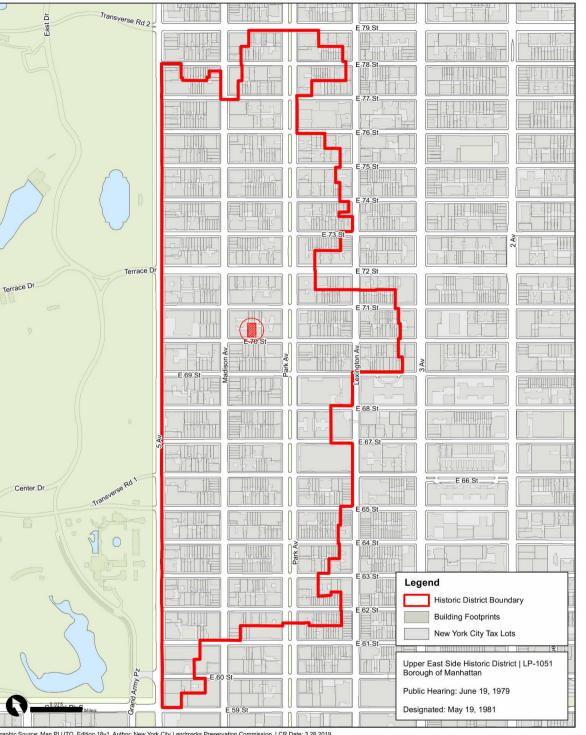

# CONDO #: 193 CONDO #: 1510 21 CONDO #: 897 1334 43 EAST 70TH STREET BLOCK: 1385 LOT: 28 MAP: 8C ZONE: R8B ALOT AREA: 3,013 SQ/FT BUILDING HEIGHT: 30' FT FINANCE NEW • YORK MARTHA E. STARK COMMISSIONER NYC Digital Tax Map Effective Date : 12-09-2008 11:33:37 End Date : Current

BUILDING OCCUPANCY: J-3 - RESIDENTIAL 1-2 FAMILY HOUSES

Manhattan Block: 1385

### Upper East Side Historic District | LP-1051



## PETER PENNOYER ARCHITECTS

136 Madison Ave, 11th Flr, NYC 10016 Telephone 212 779 9765

LPC C of A Submission

ISSUE:

10/07/2024

DATE:

LIBERTY II 43 EAST 70TH ST

### INTRODUCTION

Seal and Signature:

10/07/2024

Scale:

Drawn By: PPA

Drawing No.

LPC-03

3771

Graphic Source: Map PLUTO, Edition 18v1, Author: New York City Landmarks Preservation Commission, LCR Date: 3.28.2019







43 EAST 70TH STREET: EXISTING CONDITIONS NORTH FACADE

# PETER PENNOYER ARCHITECTS

136 Madison Ave, 11th Flr, NYC 10016 Telephone 212 779 9765

LPC C of A Submission

133UE:

LIBERTY II
43 EAST 70TH ST

EXISTING CONDITIONS

Seal and Signature:

10/07/2024

10/07/2024

cate:

Drawn By:

Author

Drawing No.

LPC-06

roject No. 3771

6 of 57