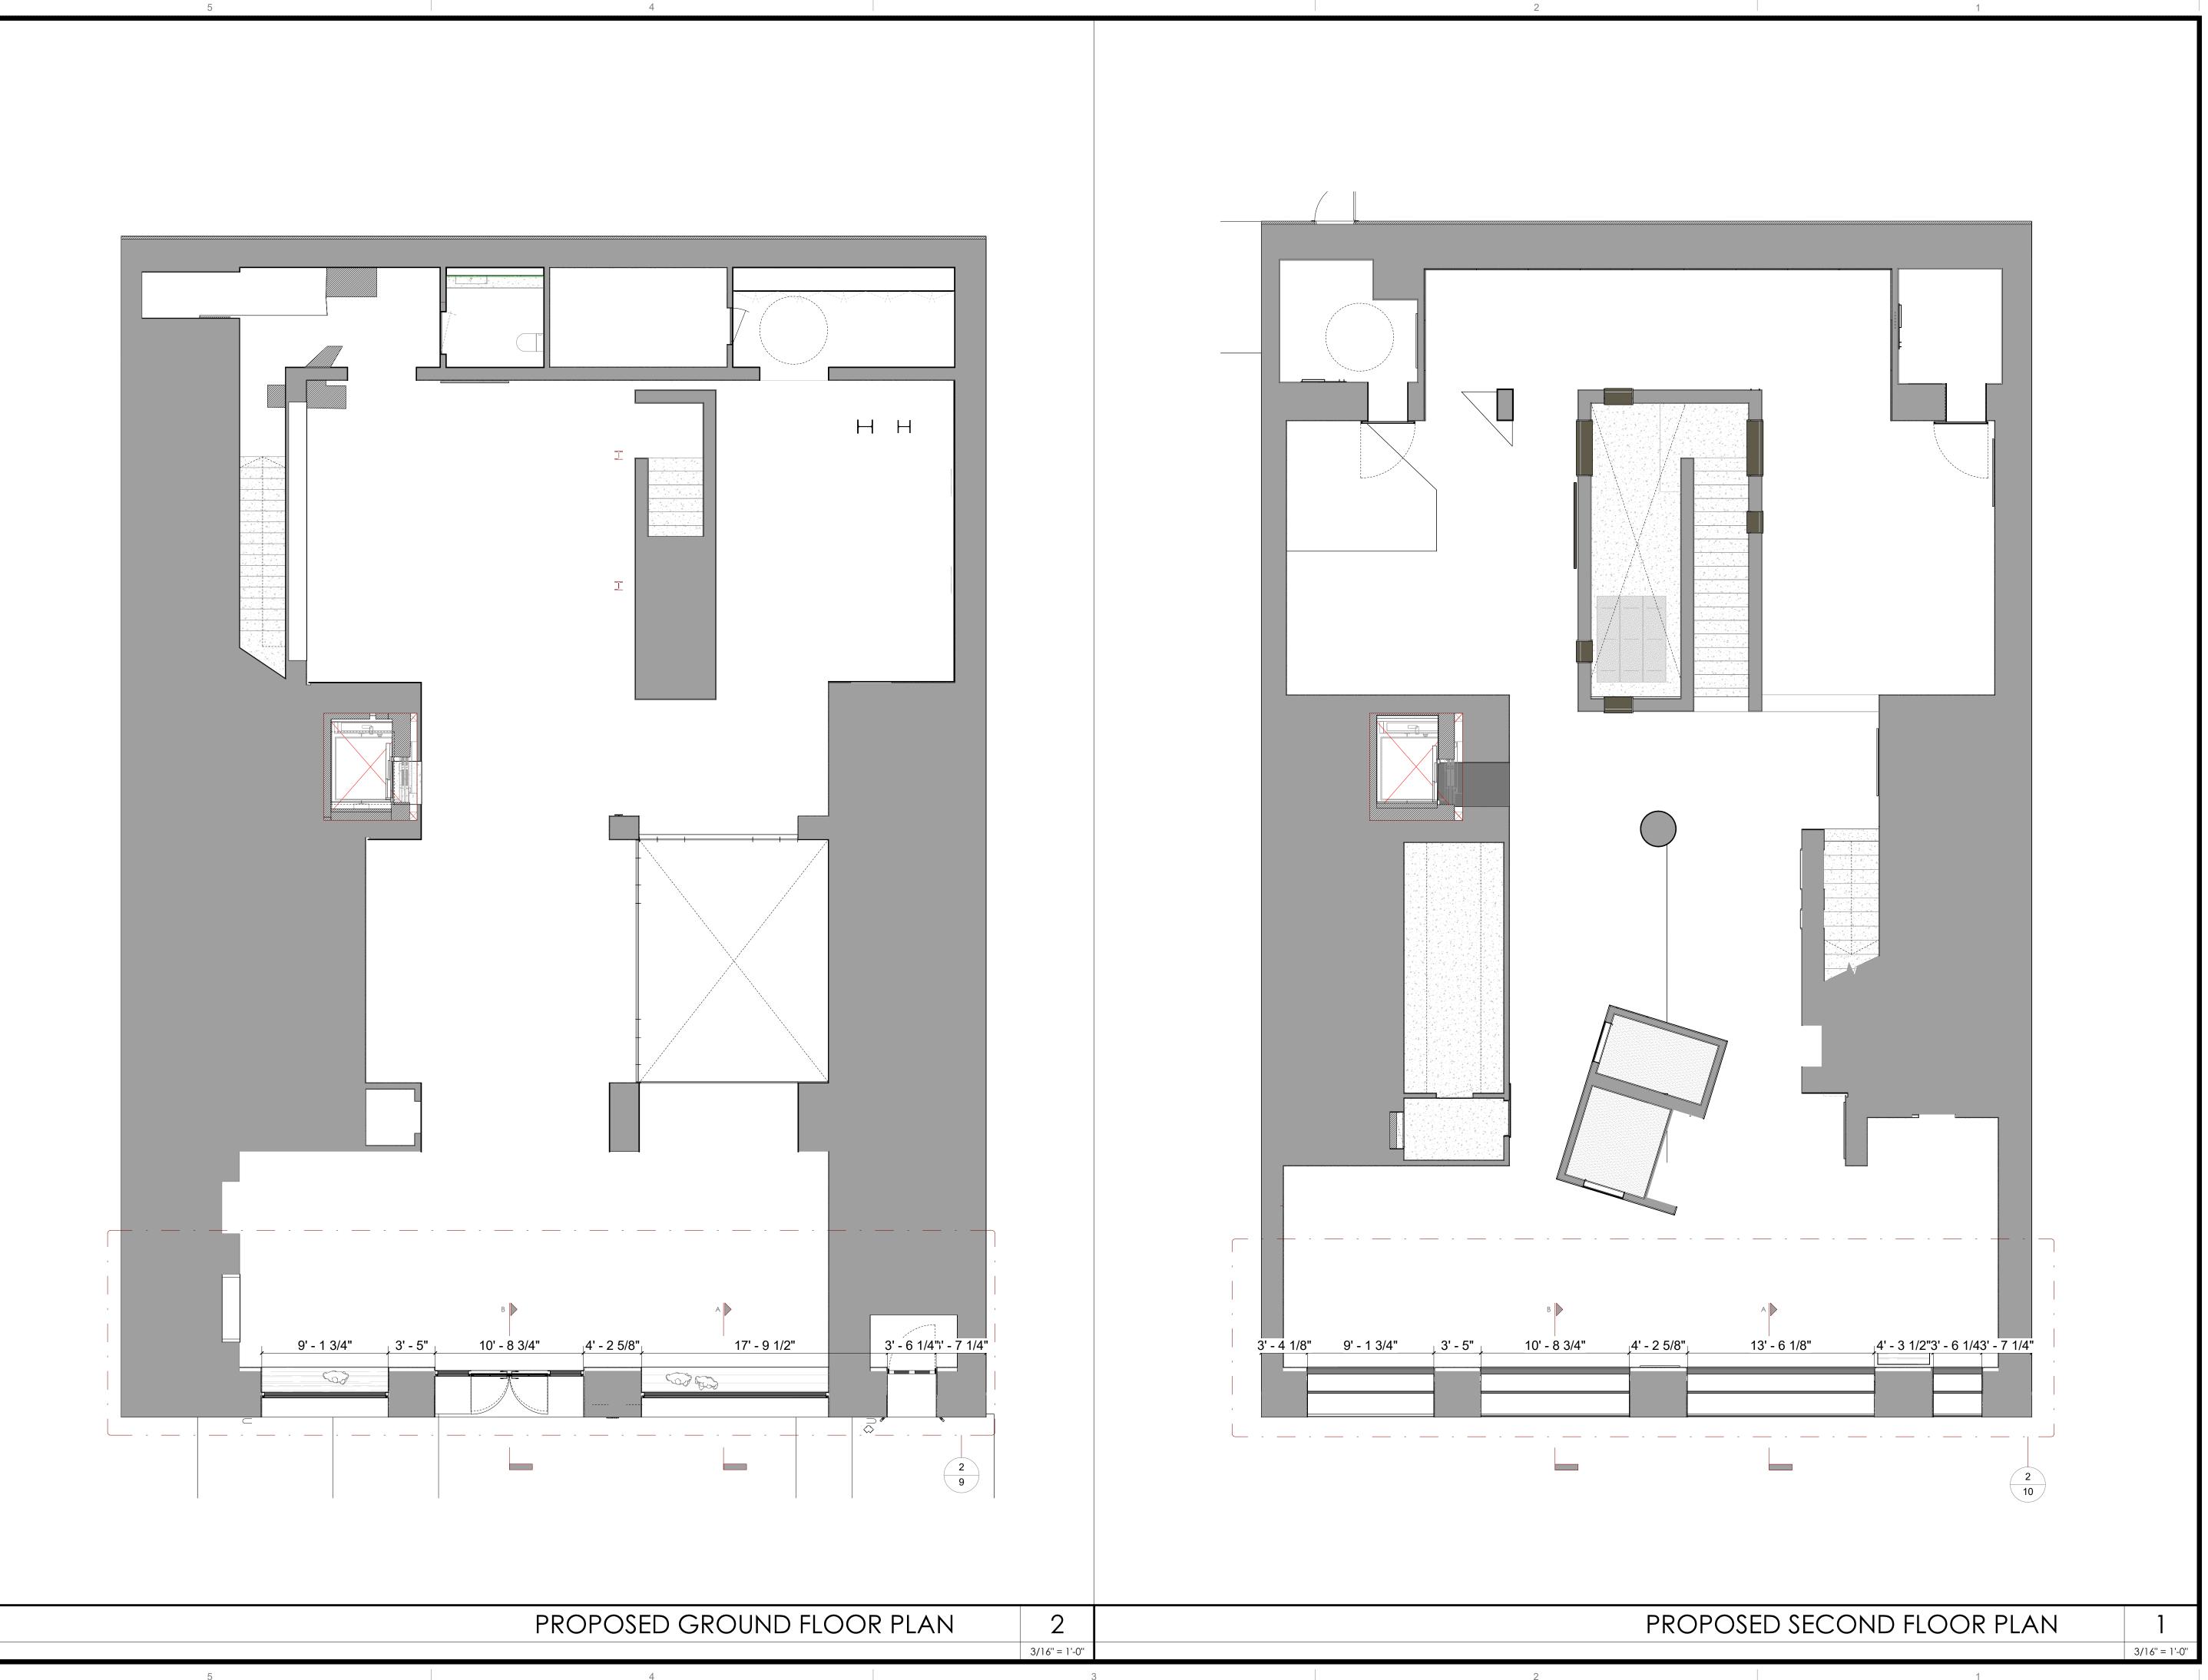

#### PROPOSED FLOOR PLANS

| PROJECT NO.  | CQ4           |
|--------------|---------------|
| SCALE:       | 3/16" = 1'-0" |
| DATE:        | 09/25/24      |
| DRAWN BY:    | Author        |
| REVIEWED BY: | Checker       |
| SHEET NO.    |               |