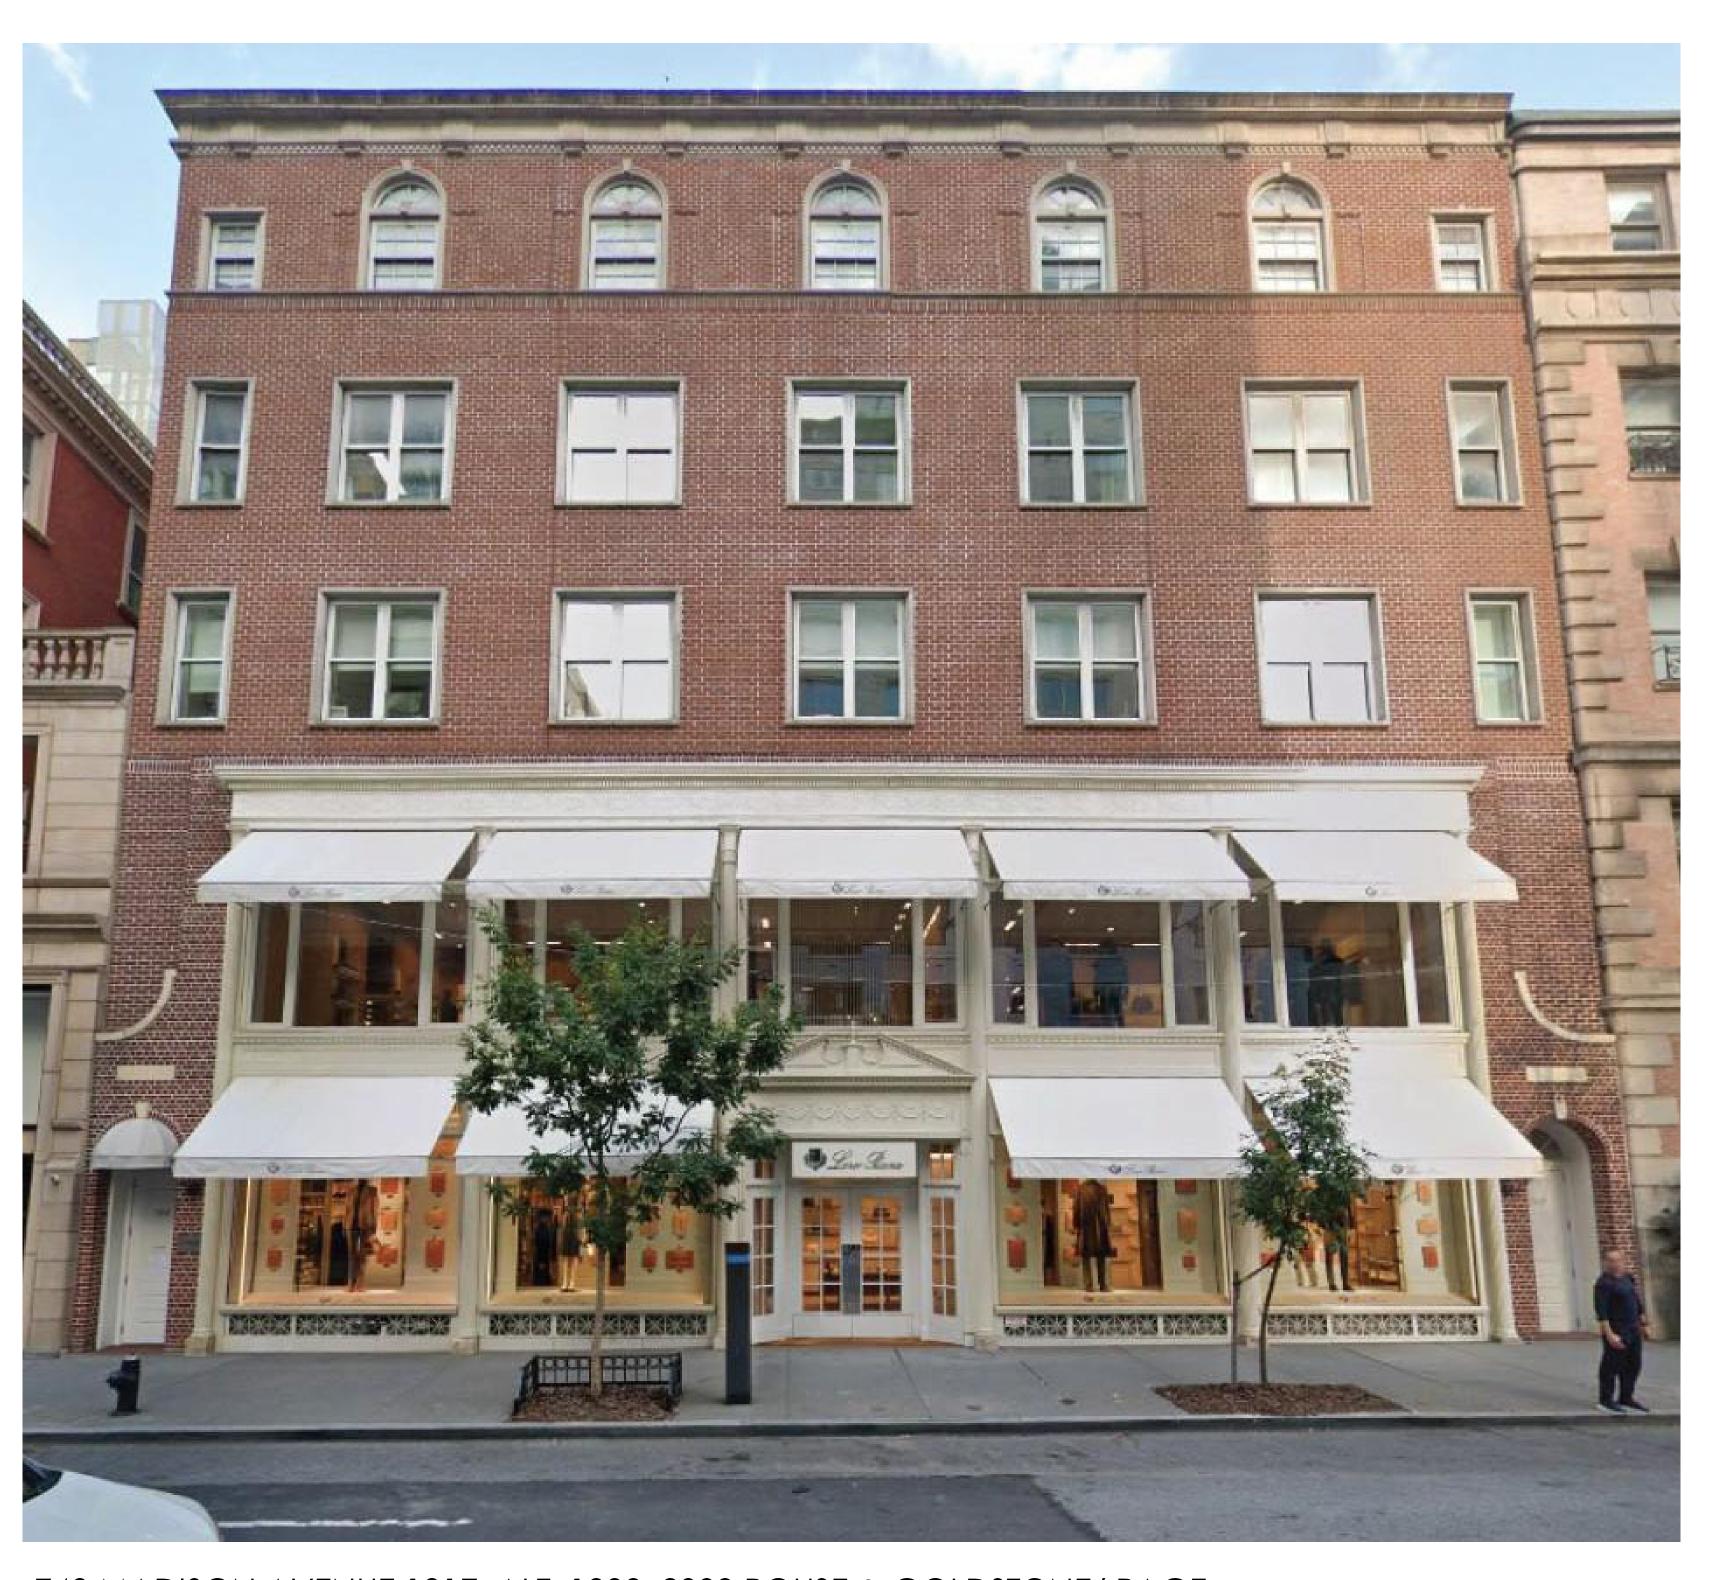

ARCHITECTURAL REG. #: 14459 REGISTRATION EXPIRES: 01/31/2024

NEW YORK

11/13/2024 5:26:32 PM

823 Madison Avenue

THIRD LEVEL: 3565SF SECOND LEVEL: 4075SF STREET LEVEL: 3960SF LOWER LEVEL: 2530SF

SHEET TITLE:

#### PROPOSED RENDERED VIEW

| PROJECT NO.  | CQ4      |
|--------------|----------|
| SCALE:       |          |
| DATE:        | 09/25/24 |
| DRAWN BY:    | Author   |
| REVIEWED BY: | Checker  |
| SHEET NO.    |          |