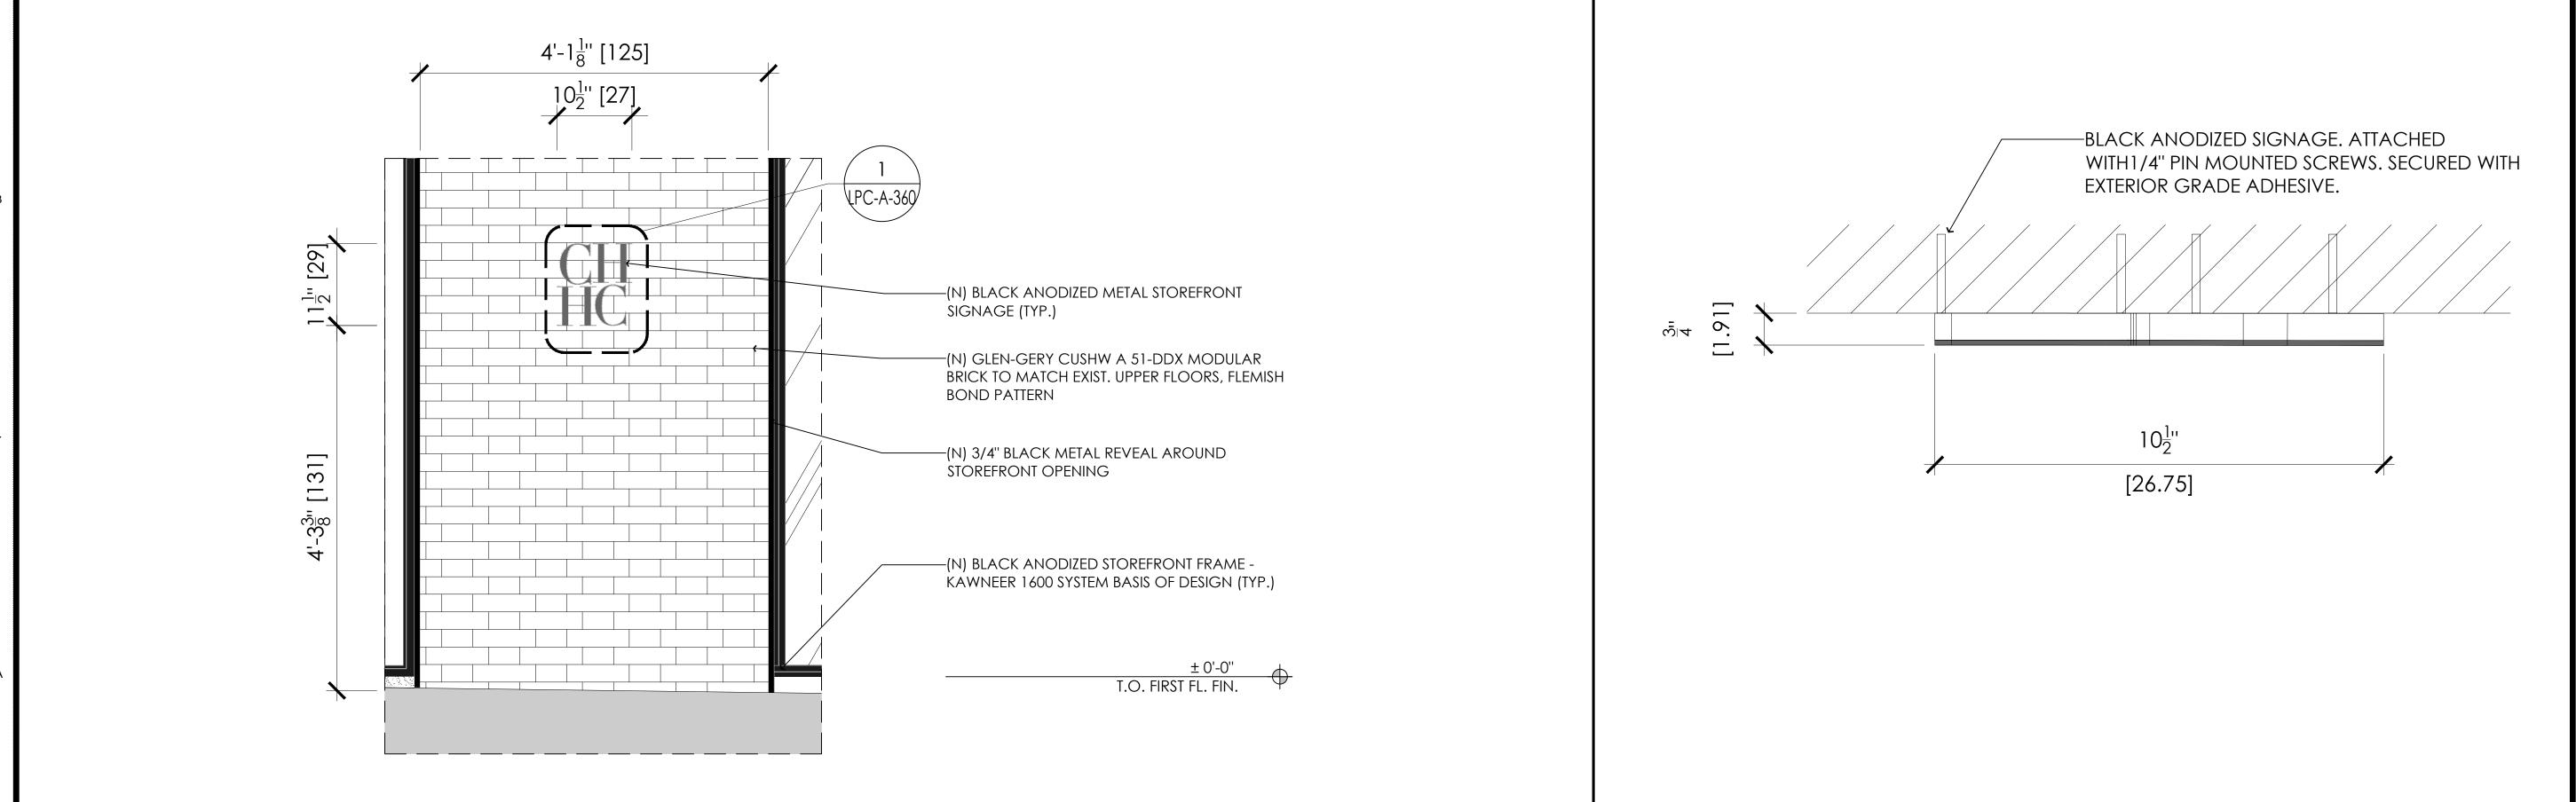

ENLARGED BRICK PIER SIGNAGE ELEVATION

ENLARGED BRICK PIER SIGNAGE PLAN

ARCHITECTURAL REG. #: 14459 REGISTRATION EXPIRES: 01/31/2024

1" = 1'-0"

ENLARGED STOREFRONT SIGNAGE ELEVATION

ENLARGED BRICK PIER SIGNAGE ELEVATION

AREA: THIRD LEVEL: 3565SF SECOND LEVEL: 4075SF STREET LEVEL: 3960SF LOWER LEVEL: 2530SF

# SO1-LIMESTONE EXISTING CORNICE M01 ANODIZED ALUMINUM (RAL 9005) BO1- RED BRICK GLEN-GERY CUSHWA 51-DDX UPPER FLOORS. FLEMISH BOND PATTERN M02 NATURAL BRASS SO2-LIMESTONE BASE TO MATCH LIMESTONE AT STOREFRONT SIGNAGE