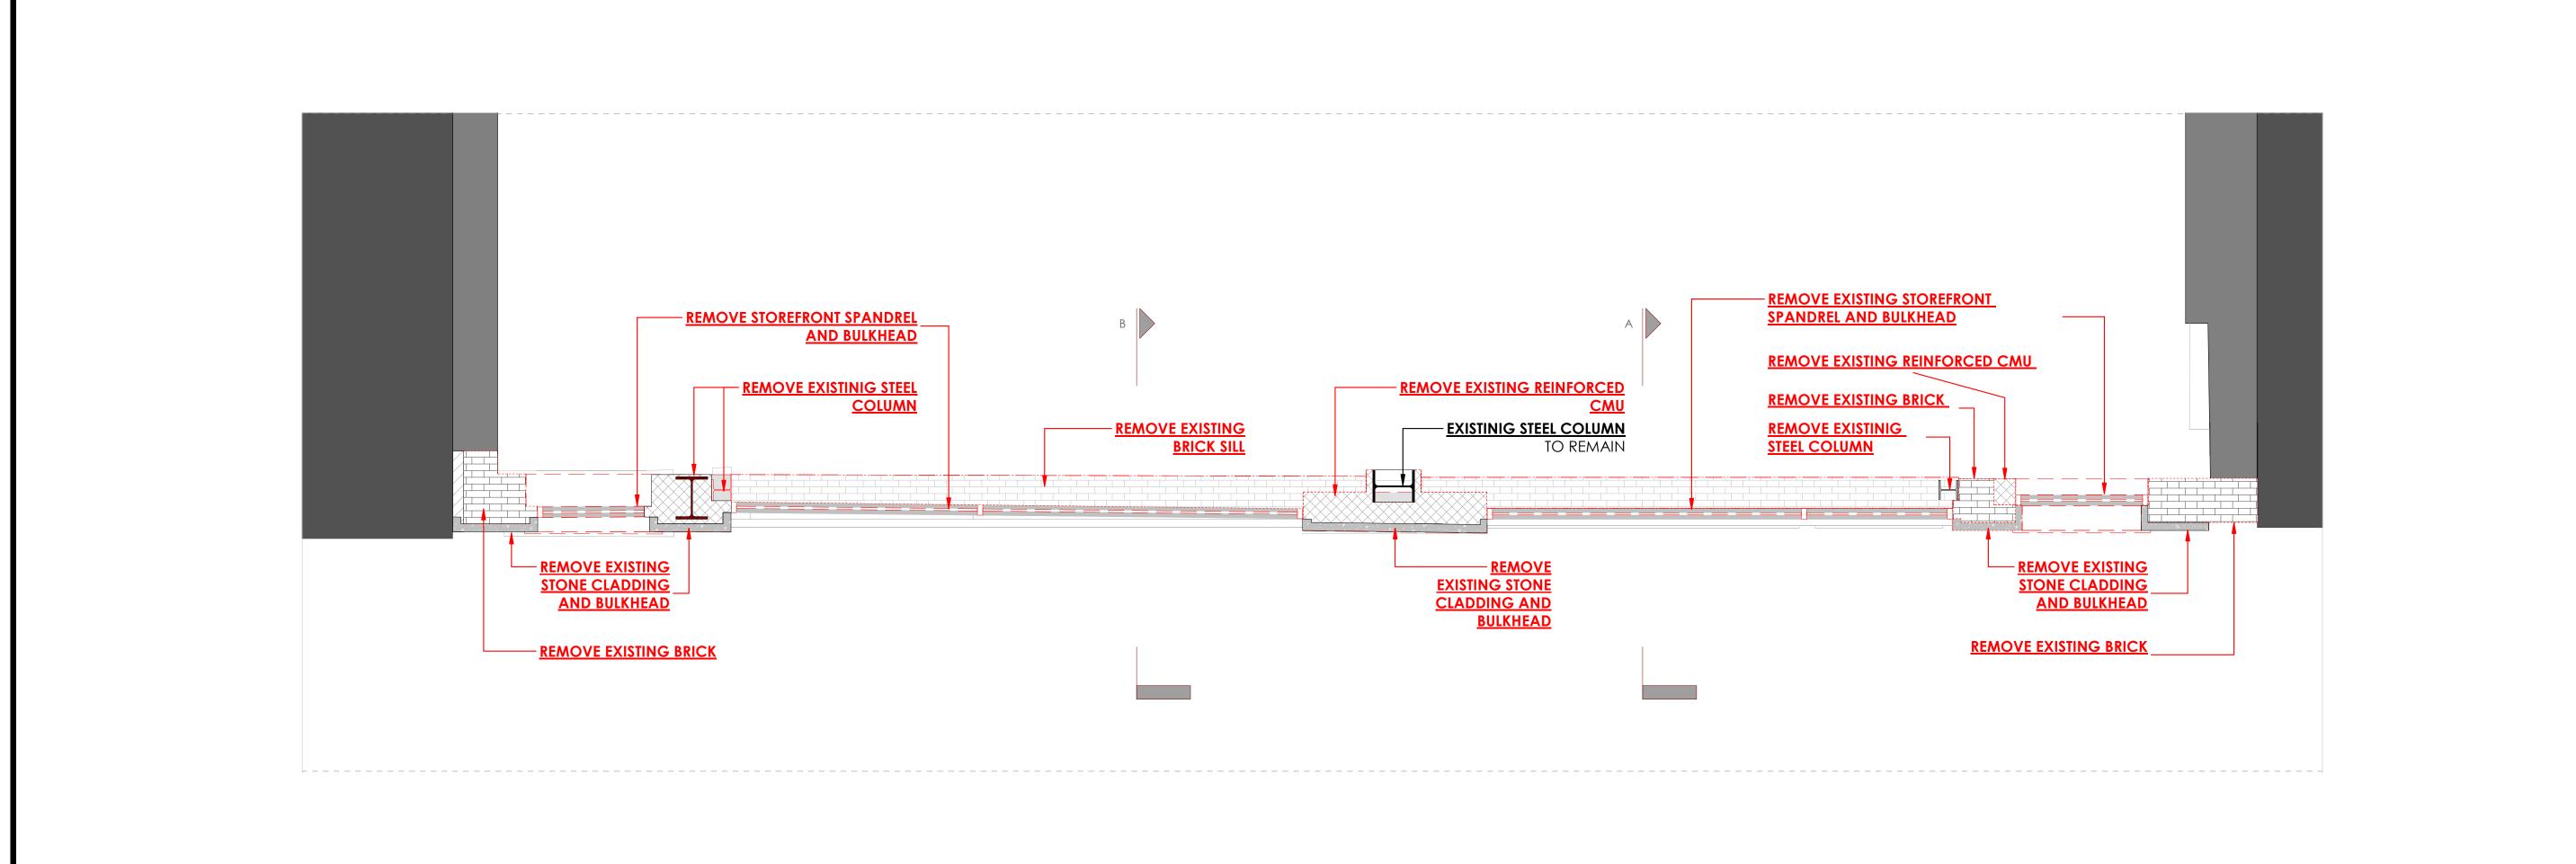

## GROUND FLOOR DEMO & PROPOSED STOREFRONT

| PROJECT NO.  | CQ4          |
|--------------|--------------|
| SCALE:       | 3/8" = 1'-0" |
| DATE:        | 09/25/24     |
| DRAWN BY:    | Author       |
| REVIEWED BY: | Checker      |
| SHEET NO.    |              |

9

FIRST FLOOR STOREFRONT DEMO PLAN

3/8" = 1'-0"

## DEMO & PROPOSED STOREFRONT ELEVATIONS

| PROJECT NO.  | CQ4          |
|--------------|--------------|
| SCALE:       | 3/8" = 1'-0" |
| DATE:        | 09/25/24     |
| DRAWN BY:    | Author       |
| REVIEWED BY: | Checker      |
| SHEET NO.    |              |