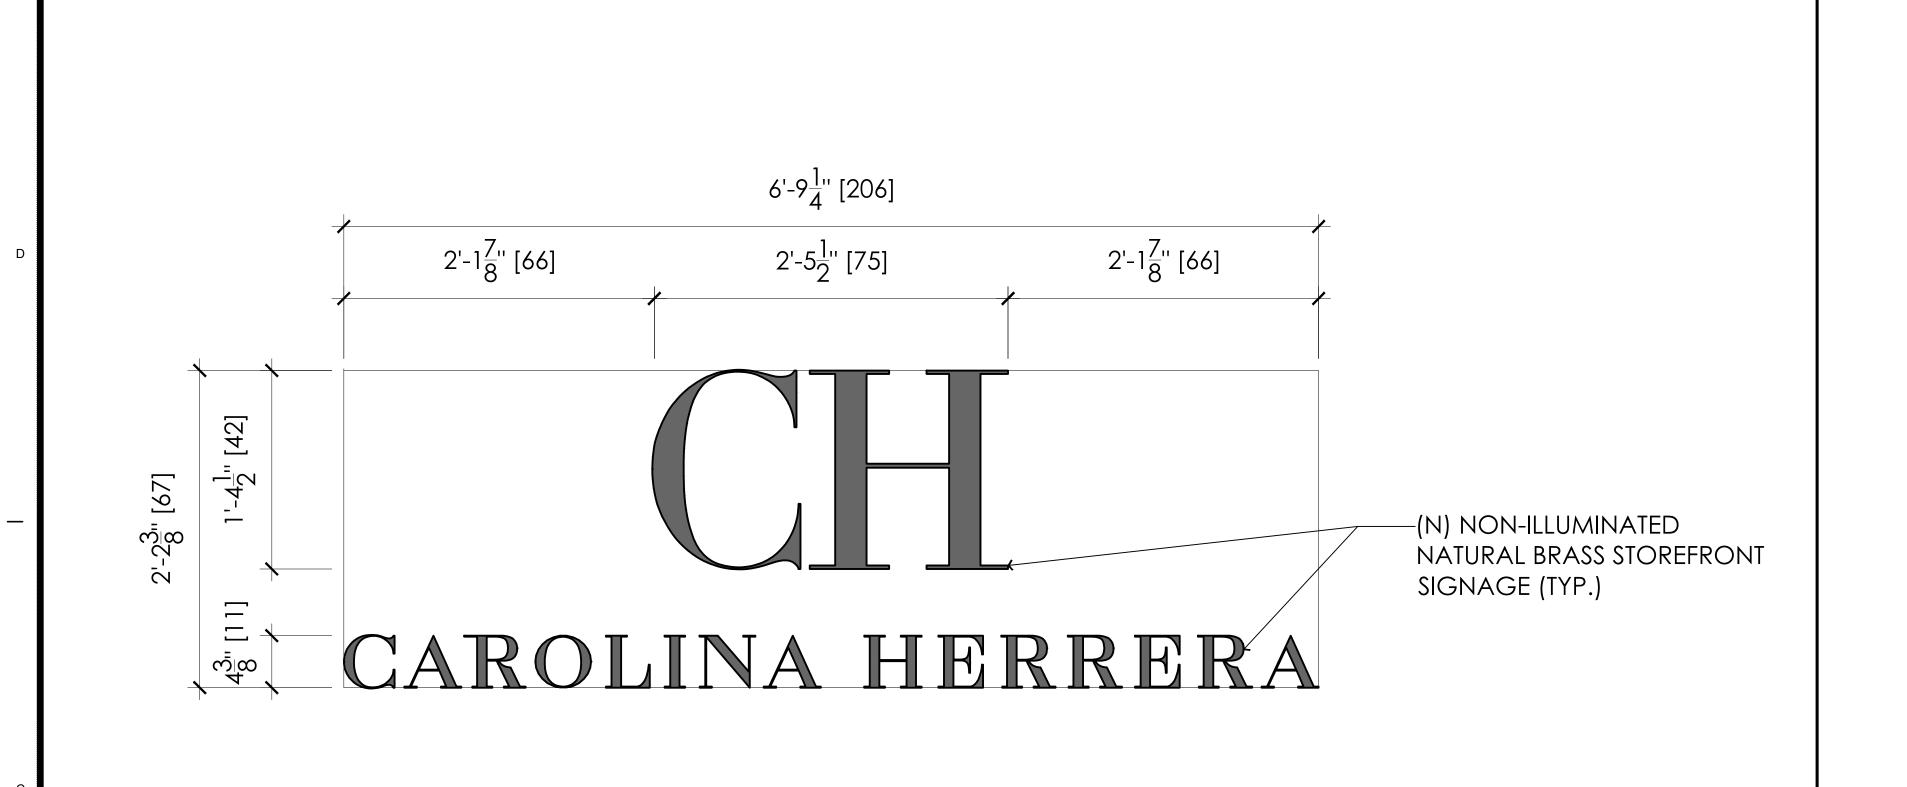

ENLARGED BRICK PIER SIGNAGE ELEVATION

ENLARGED BRICK PIER SIGNAGE PLAN

ARCHITECTURAL REG. #: 14459 REGISTRATION EXPIRES: 01/31/2024

1" = 1'-0"

ENLARGED STOREFRONT SIGNAGE ELEVATION

ENLARGED BRICK PIER SIGNAGE ELEVATION

AREA: THIRD LEVEL: 3565SF SECOND LEVEL: 4075SF STREET LEVEL: 3960SF LOWER LEVEL: 2530SF

# SO1-LIMESTONE EXISTING CORNICE M01 ANODIZED ALUMINUM (RAL 9005) BO1- RED BRICK GLEN-GERY CUSHWA 51-DDX UPPER FLOORS. FLEMISH BOND PATTERN M02 NATURAL BRASS SO2-LIMESTONE BASE TO MATCH LIMESTONE AT STOREFRONT SIGNAGE