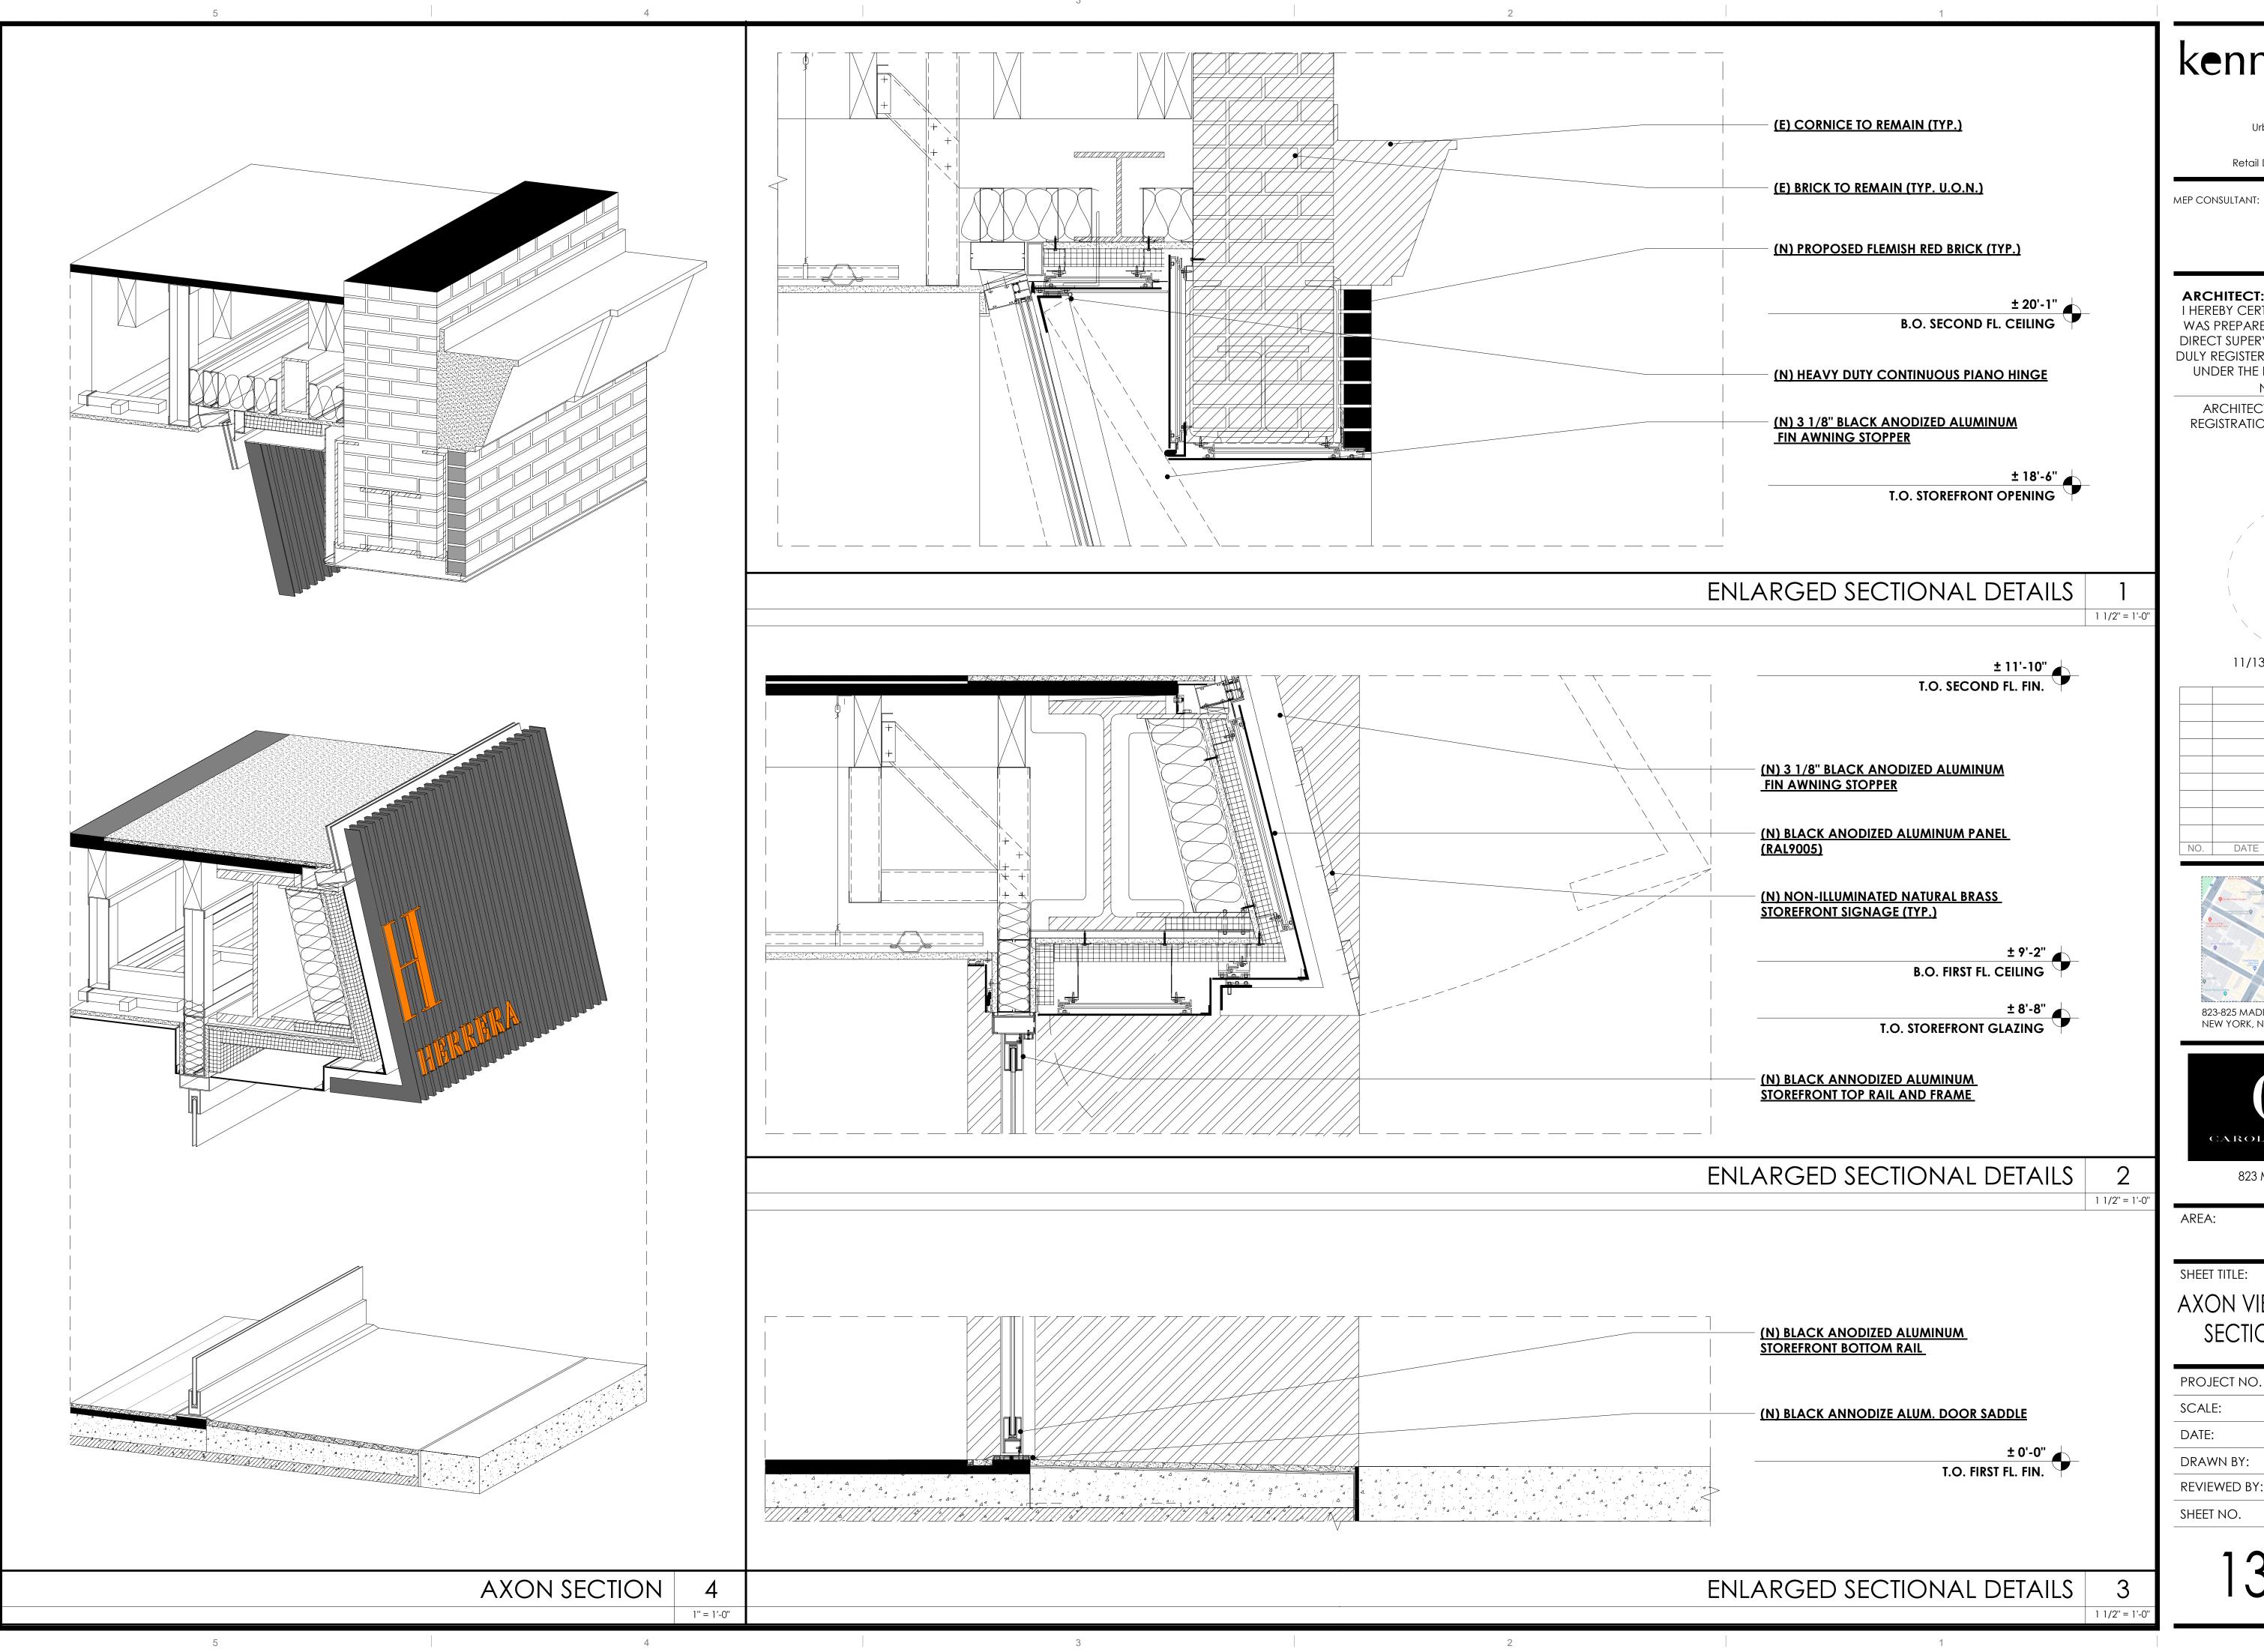

#### AXON VIEWS & ENLARGE SECTIONAL DETAILS

| PROJECT NO.  | CQ4          |
|--------------|--------------|
| SCALE:       | As indicated |
| DATE:        | 01/01/2015   |
| DRAWN BY:    | Autor        |
| REVIEWED BY: | Verificador  |
| SHEET NO.    |              |

Architecture Urban Planning Store Design
Mixed-Use
Retail Development

Store Design
360 Lexington Avenue
New York, NY10017
www.kennethpark.com

ARCHITECT: KENNETH PARK, AIA I HEREBY CERTIFY THAT THIS DRAWING WAS PREPARED BY ME OR UNDER MY DIRECT SUPERVISION AND THAT I AM A DULY REGISTERED/LICENSED ARCHITECT UNDER THE LAWS OF THE STATE OF NEW YORK

ARCHITECTURAL REG. #: 14459 REGISTRATION EXPIRES: 01/31/2024

11/13/2024 5:27:00 PM

823 Madison Avenue

| AREA: | THIRD LEVEL:  | 3565S |
|-------|---------------|-------|
|       | SECOND LEVEL: |       |
|       | STREET LEVEL: | 3960S |
|       | LOWER LEVEL:  | 2530S |