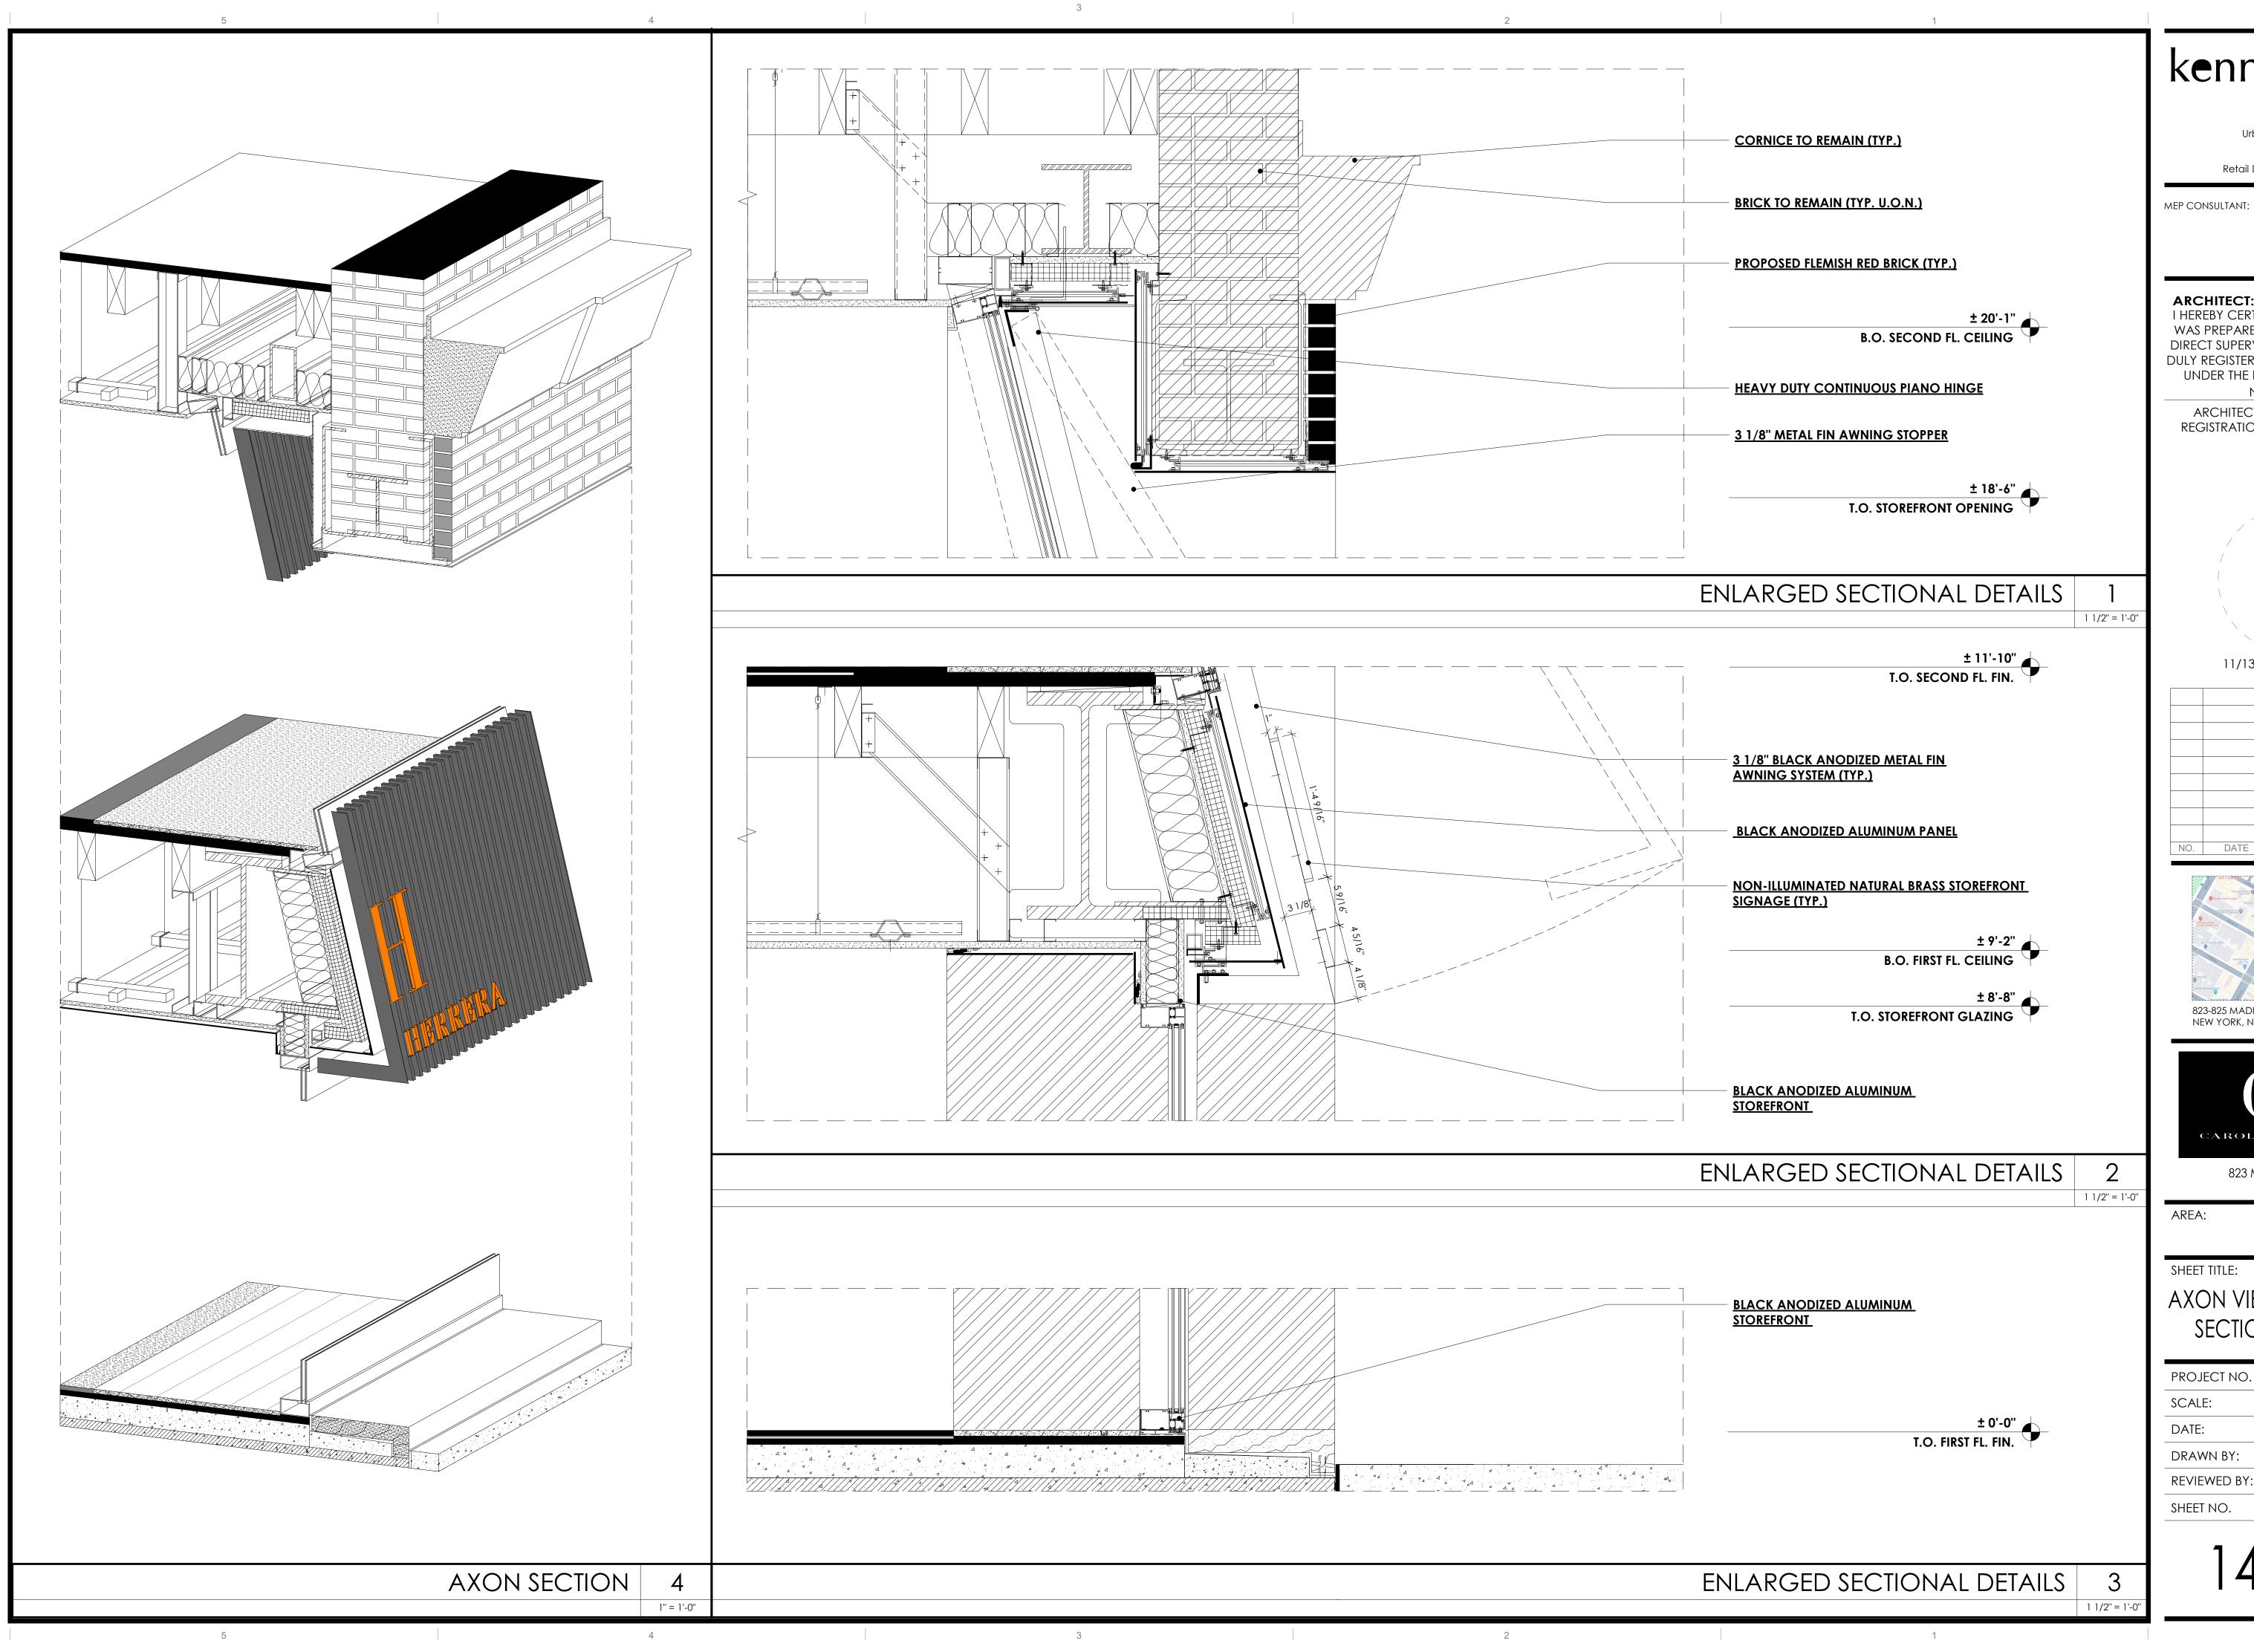

#### AXON VIEWS & ENLARGE SECTIONAL DETAILS

| PROJECT NO.  | CQ4          |
|--------------|--------------|
| SCALE:       | As indicated |
| DATE:        | 01/01/2015   |
| DRAWN BY:    | Autor        |
| REVIEWED BY: | Verificador  |
| SHEET NO.    |              |

Architecture Urban Planning Store Design
Mixed-Use
Retail Development

Store Design
360 Lexington Avenue
New York, NY10017
www.kennethpark.com

ARCHITECT: KENNETH PARK, AIA I HEREBY CERTIFY THAT THIS DRAWING WAS PREPARED BY ME OR UNDER MY DIRECT SUPERVISION AND THAT I AM A DULY REGISTERED/LICENSED ARCHITECT UNDER THE LAWS OF THE STATE OF NEW YORK

ARCHITECTURAL REG. #: 14459 REGISTRATION EXPIRES: 01/31/2024

11/13/2024 5:27:00 PM

823 Madison Avenue

| AREA: | THIRD LEVEL:  | 3565S |
|-------|---------------|-------|
|       | SECOND LEVEL: |       |
|       | STREET LEVEL: | 3960S |
|       | LOWER LEVEL:  | 2530S |