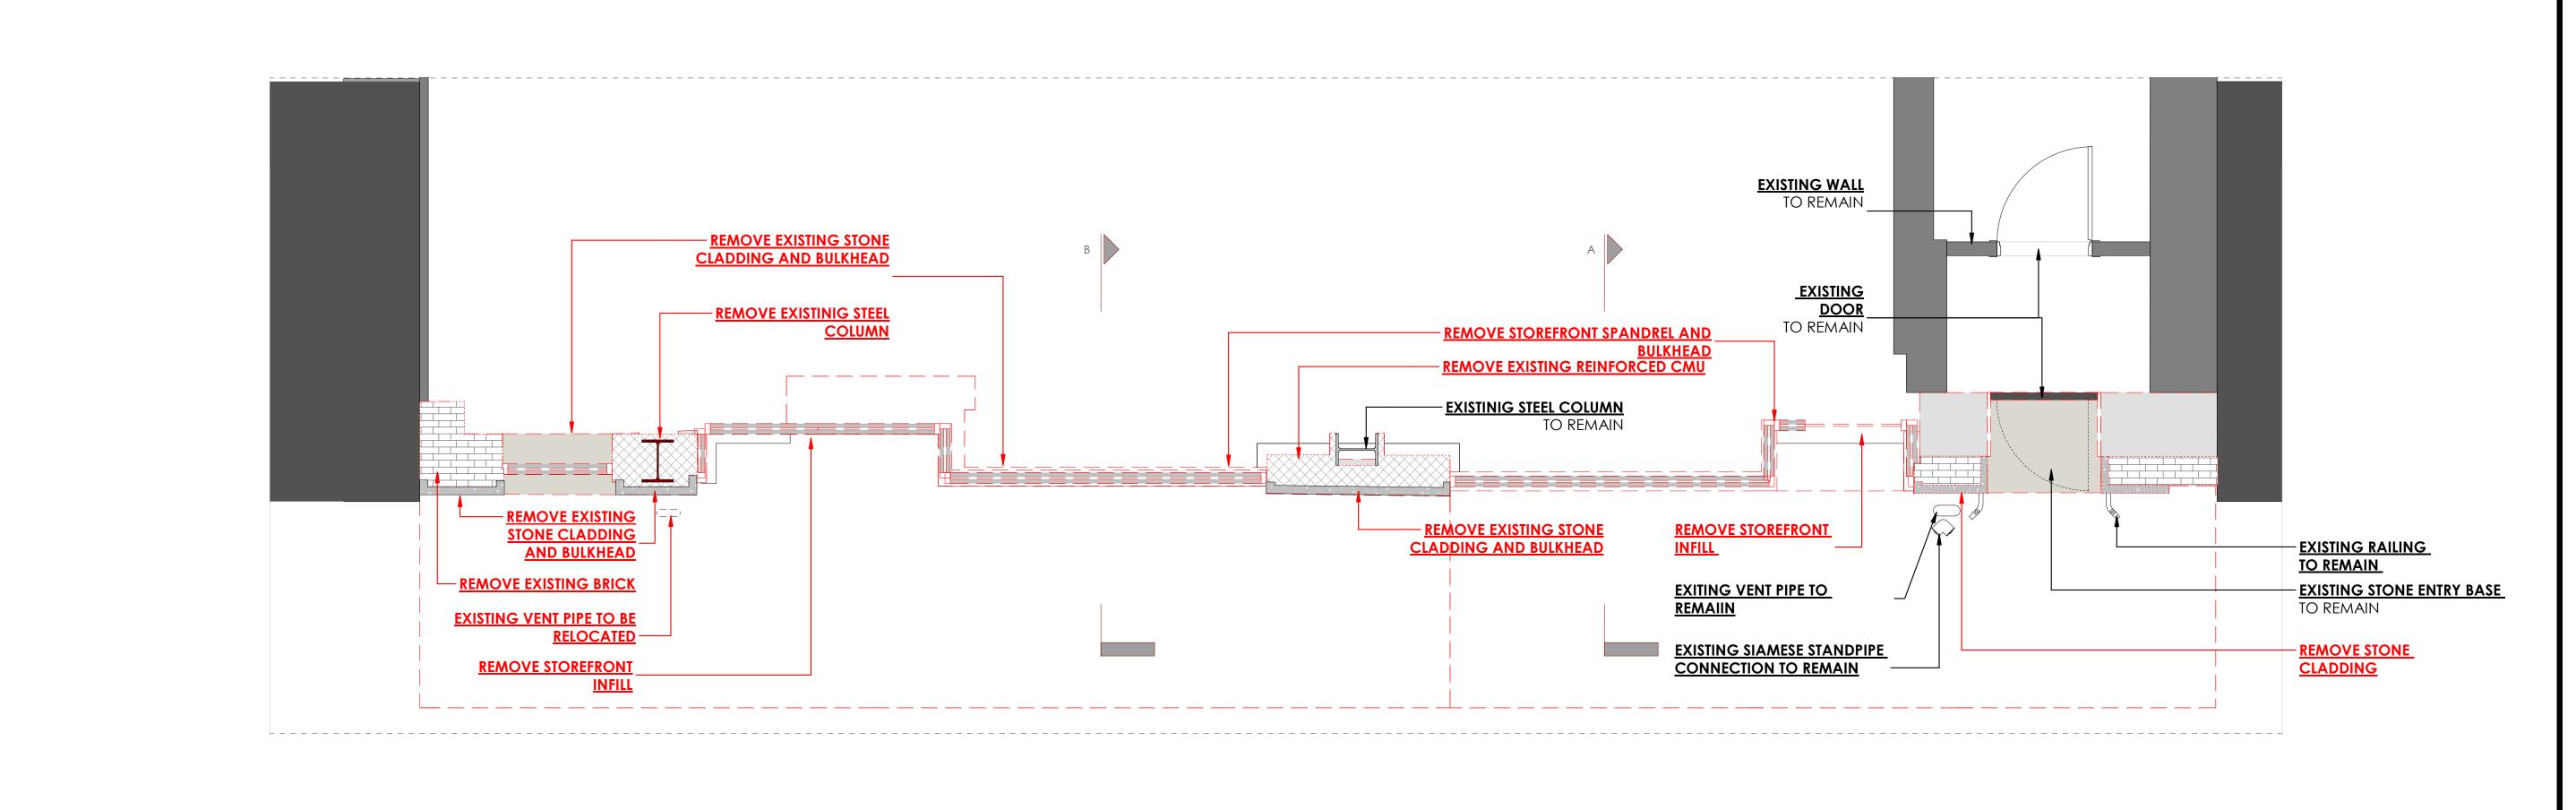

## GROUND FLOOR DEMO & PROPOSED STOREFRONT

| PROJECT NO.  | CQ4          |
|--------------|--------------|
| SCALE:       | 3/8" = 1'-0" |
| DATE:        | 09/25/24     |
| DRAWN BY:    | Author       |
| REVIEWED BY: | Checker      |
| SHEET NO.    |              |

9

FIRST FLOOR STOREFRONT DEMO PLAN

3/8" = 1'-0"

## SECOND FLOOR STOREFRONT DEMO PLAN

3/8" = 1'-0"

1 Fecha Revisión

NO. DATE REVISIONS

Particular de la comparta del comparta de la comparta de la comparta del comparta de la comparta del co

kennethpark

Architecture Urban Planning

# SECOND FLOOR DEMO & PROPOSED STOREFRONT

| PROJECT NO.  | CQ4          |
|--------------|--------------|
| SCALE:       | 3/8" = 1'-0" |
| DATE:        | 09/25/24     |
| DRAWN BY:    | Author       |
| REVIEWED BY: | Checker      |
| SHEET NO.    |              |