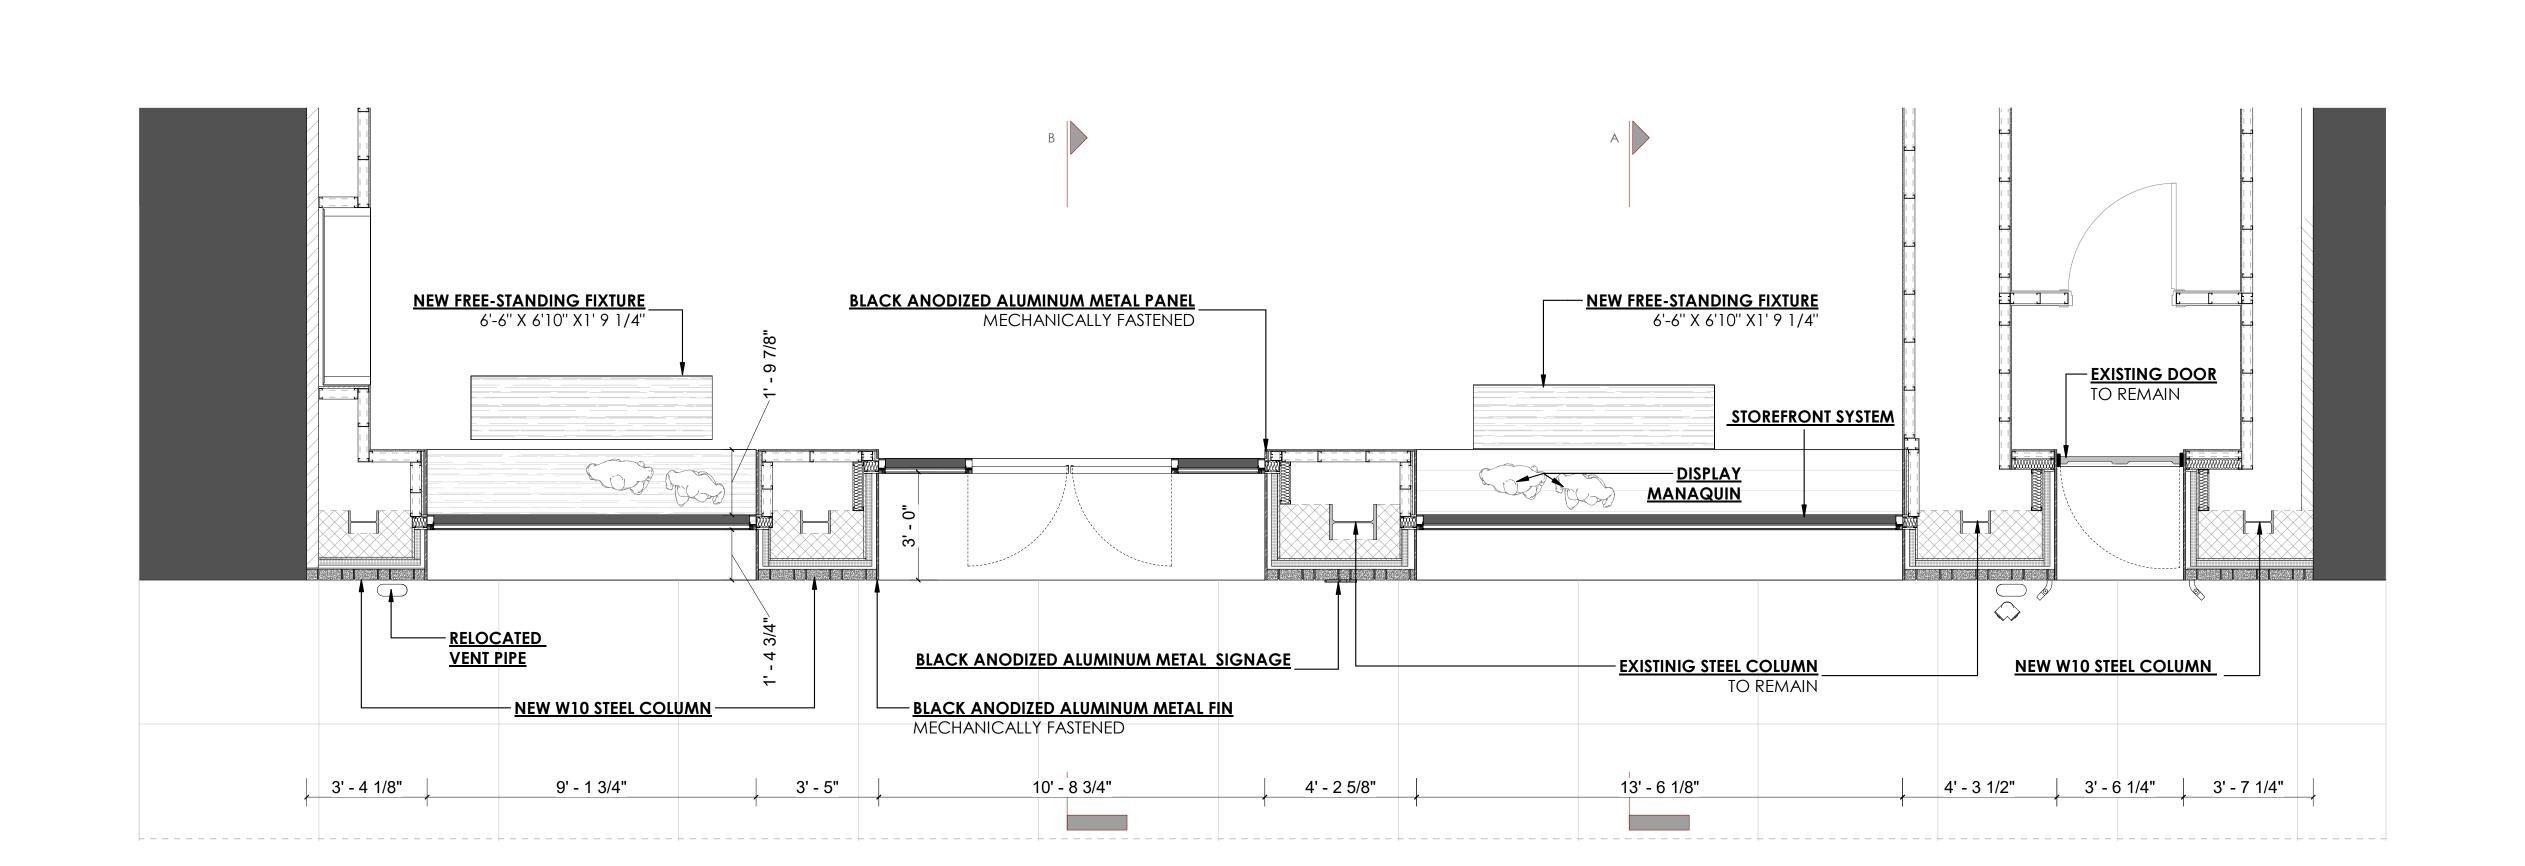

## GROUND FLOOR DEMO & PROPOSED STOREFRONT

| PROJECT NO.  | CQ4          |
|--------------|--------------|
| SCALE:       | 3/8" = 1'-0" |
| DATE:        | 09/25/24     |
| DRAWN BY:    | Author       |
| REVIEWED BY: | Checker      |
| SHEET NO.    |              |

# SECOND FLOOR DEMO & PROPOSED STOREFRONT

| PROJECT NO.  | CQ4          |
|--------------|--------------|
| SCALE:       | 3/8" = 1'-0" |
| DATE:        | 09/25/24     |
| DRAWN BY:    | Author       |
| REVIEWED BY: | Checker      |
| SHEET NO.    |              |

## DEMO & PROPOSED STOREFRONT ELEVATIONS

| PROJECT NO.  | CQ4          |
|--------------|--------------|
| SCALE:       | 3/8" = 1'-0" |
| DATE:        | 09/25/24     |
| DRAWN BY:    | Author       |
| REVIEWED BY: | Checker      |
| SHEET NO.    |              |