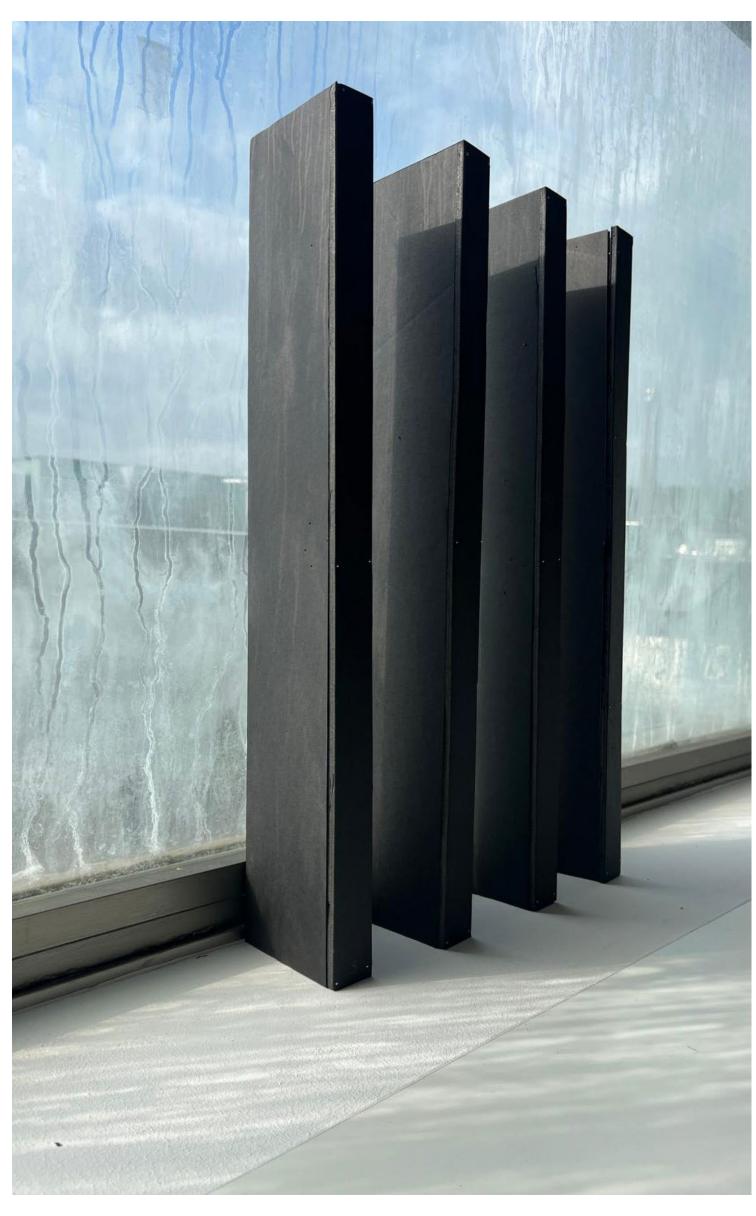

VIEW OF THE FIN COMPOSITION FROM FRONT

VIEW OF THE FIN COMPOSITION FROM SIDE ANGLE

RENDERED VIEW OF FULL INSTALATION FROM FRONT

Architecture
Urban Planning
Store Design
Mixed-Use
Retail Development

Architecture
Urban Planning
360 Lexington Avenue
New York, NY10017
www.kennethpark.com

SHEET TITLE:

FIN MOCK-UP

| PROJECT NO.  | CQ4         |
|--------------|-------------|
| SCALE:       | 12" = 1'-0" |
| DATE:        | 09/25/24    |
| DRAWN BY:    | Author      |
| REVIEWED BY: | Checker     |
| SHEET NO.    |             |