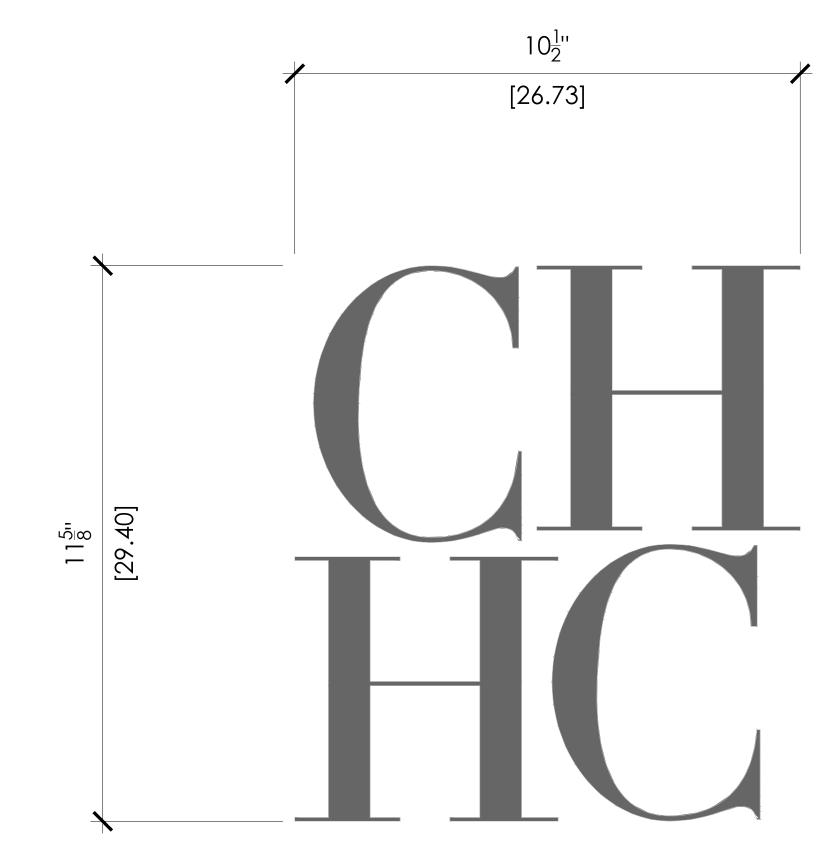

ENLARGED BRICK PIER SIGNAGE ELEVATION

ENLARGED BRICK PIER SIGNAGE PLAN

ARCHITECTURAL REG. #: 14459 REGISTRATION EXPIRES: 01/31/2024

1" = 1'-0"

ENLARGED STOREFRONT SIGNAGE ELEVATION

ENLARGED BRICK PIER SIGNAGE ELEVATION

AREA: THIRD LEVEL: 3565SF SECOND LEVEL: 4075SF STREET LEVEL: 3960SF LOWER LEVEL: 2530SF