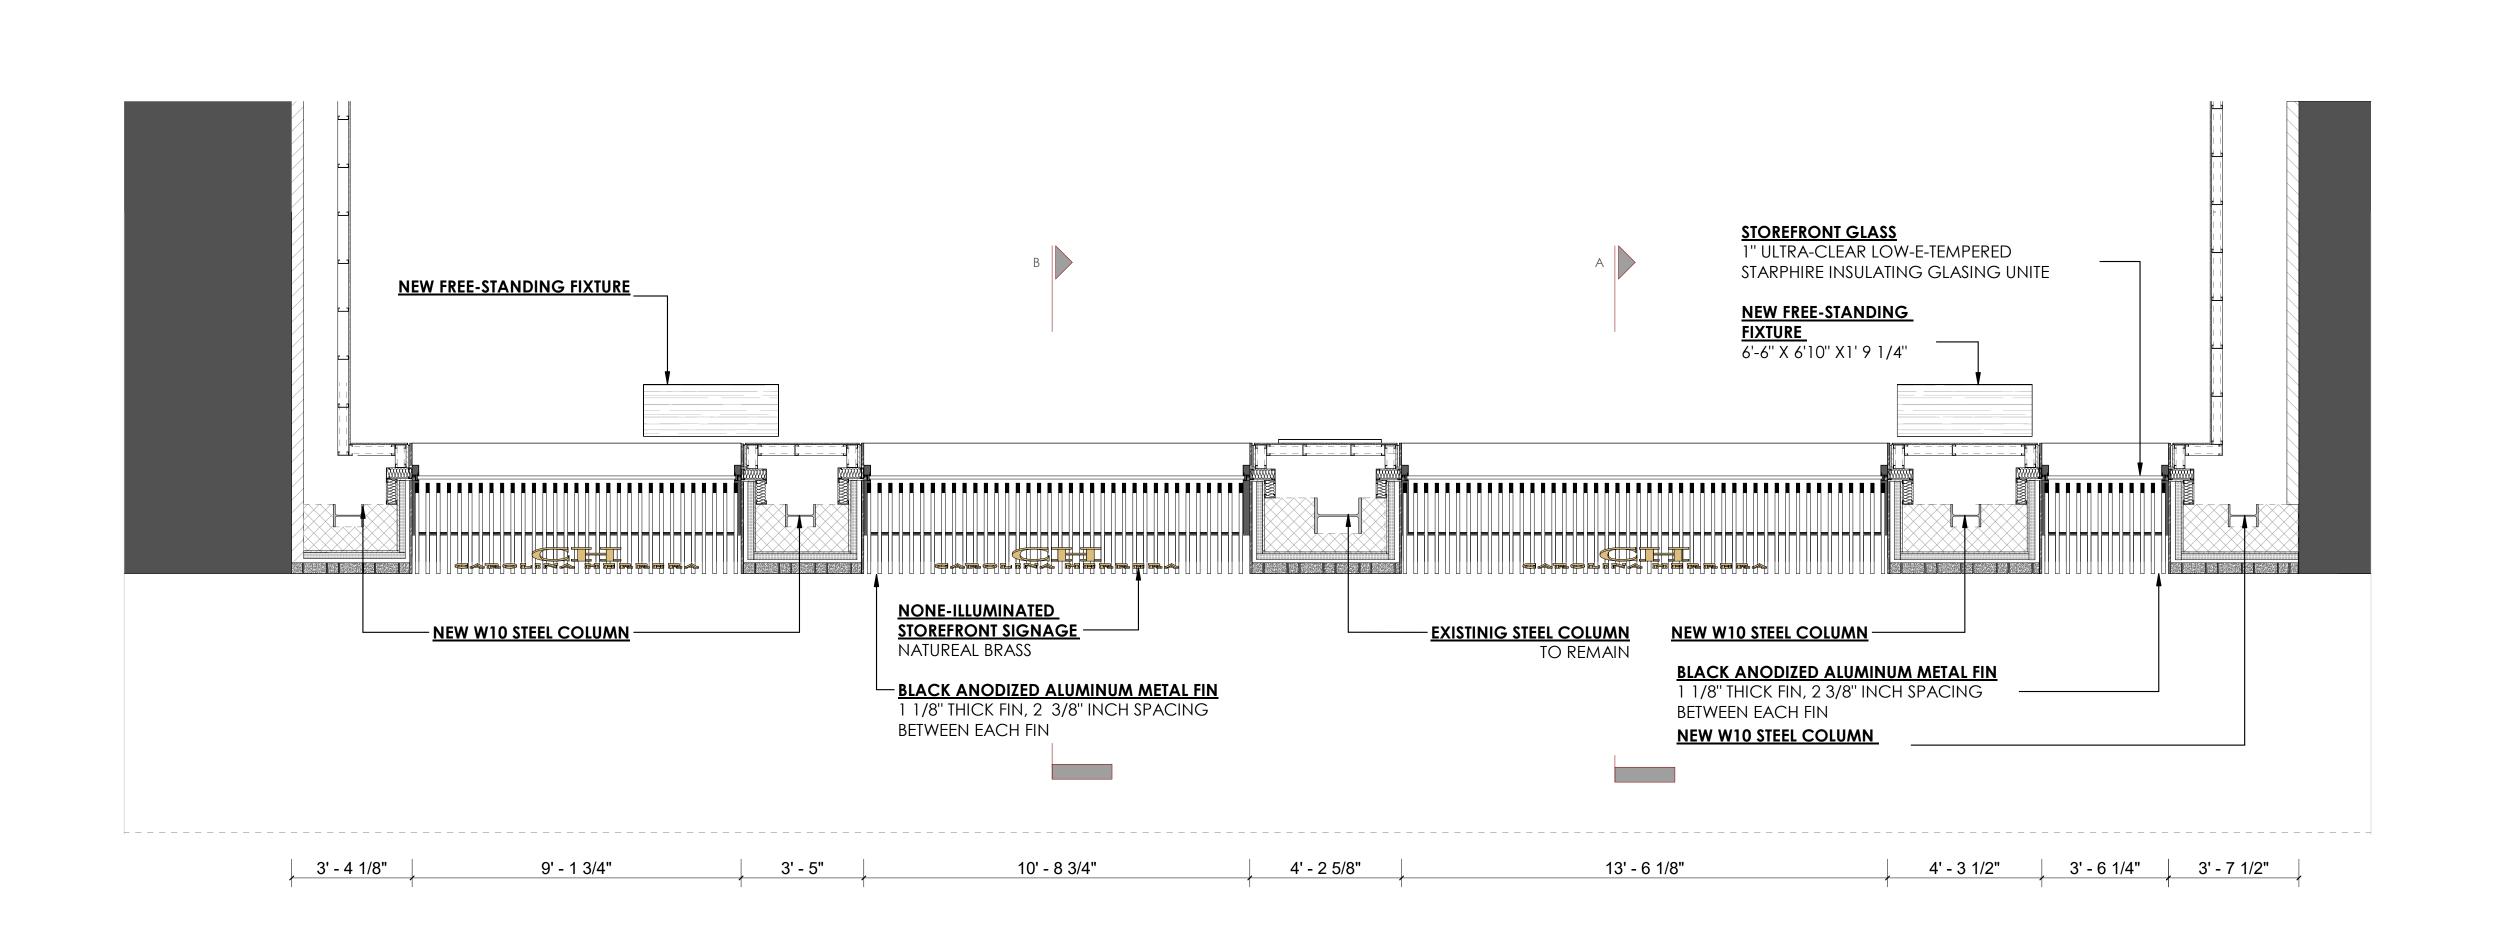

## DEMO & PROPOSED STOREFRONT ELEVATIONS

| PROJECT NO.  | CQ4          |
|--------------|--------------|
| SCALE:       | 3/8" = 1'-0" |
| DATE:        | 09/25/24     |
| DRAWN BY:    | Author       |
| REVIEWED BY: | Checker      |
| SHEET NO.    |              |

#### STOREFRONT SECTIONS

| PROJECT NO.  | CQ4          |
|--------------|--------------|
| SCALE:       | 3/4" = 1'-0" |
| DATE:        | 01/01/2015   |
| DRAWN BY:    | Autor        |
| REVIEWED BY: | Verificador  |
| SHEET NO.    |              |