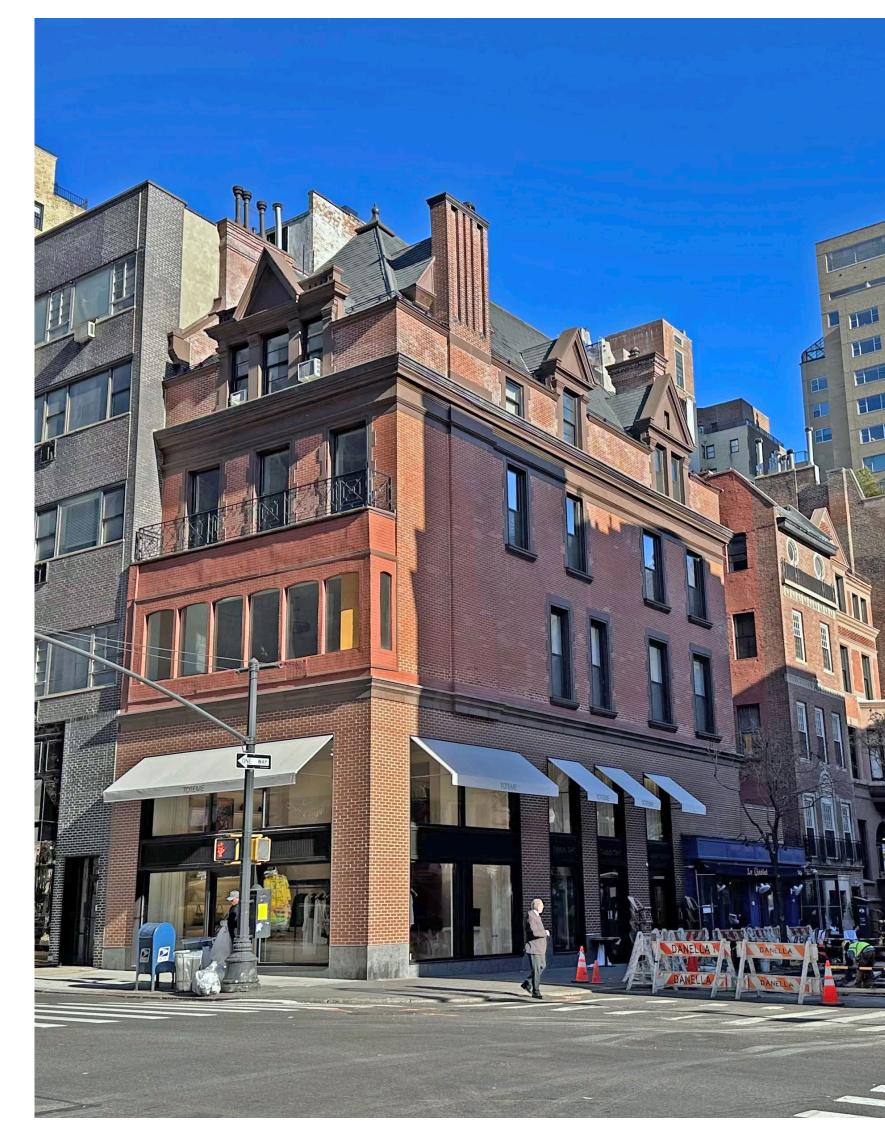

821 MADISON AVENUE 1880-1881, ALT. 1922 LAMB & WHEELER NEO-FEDERAL

748 MADISON AVENUE 1917, ALT. 1938, 2009 ROUSE & GOLDSTONE/ PAGE COWLEY ARCHITECTS (ALT) NEO-GEORGIAM

Architecture
Urban Planning
Store Design
Mixed-Use
Retail Development

#### DISTRICT CONTEXT -HISTORIC STYLE

| PROJECT NO.  | CQ4         |
|--------------|-------------|
| SCALE:       | 12" = 1'-0" |
| DATE:        | 09/25/24    |
| DRAWN BY:    | Author      |
| REVIEWED BY: | Checker     |
| SHEET NO.    |             |