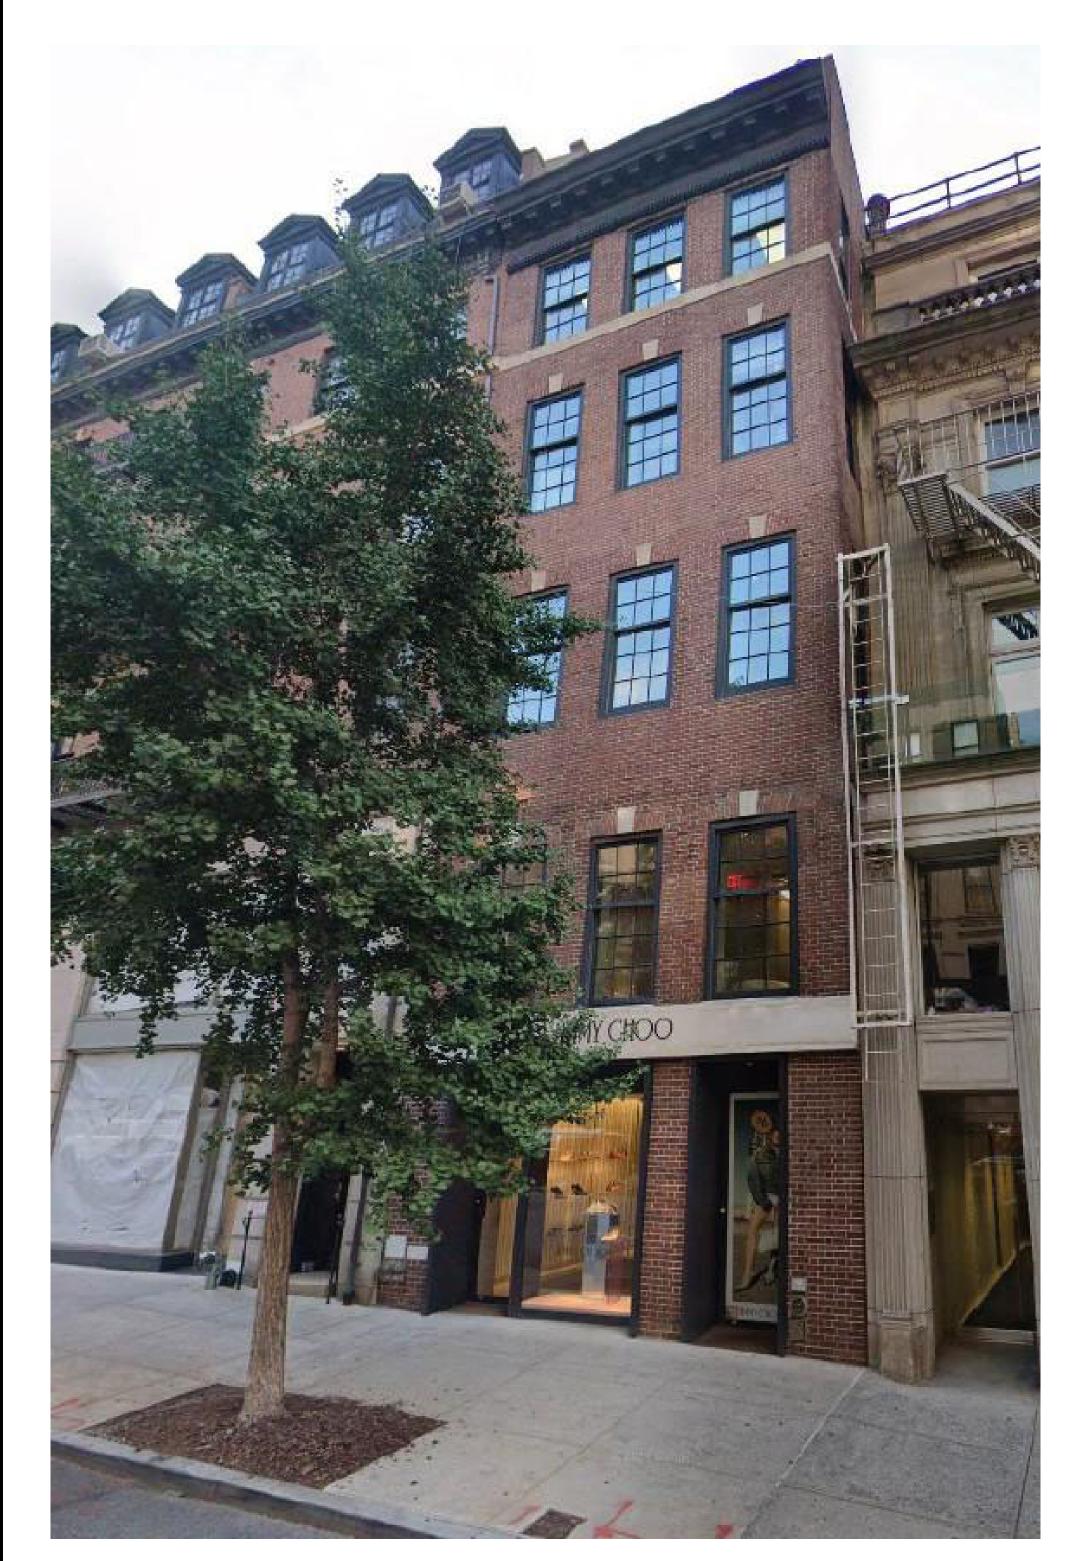

821 MADISON AVENUE 1880-1881, ALT. 1922 LAMB & WHEELER NEO-FEDERAL

748 MADISON AVENUE 1917, ALT. 1938, 2009 ROUSE & GOLDSTONE/ PAGE COWLEY ARCHITECTS (ALT) NEO-GEORGIAM

Architecture
Urban Planning
Store Design
Mixed-Use
Retail Development

#### DISTRICT CONTEXT -HISTORIC STYLE

| PROJECT NO.  | CQ4         |
|--------------|-------------|
| SCALE:       | 12" = 1'-0" |
| DATE:        | 09/25/24    |
| DRAWN BY:    | Author      |
| REVIEWED BY: | Checker     |
| SHEET NO.    |             |