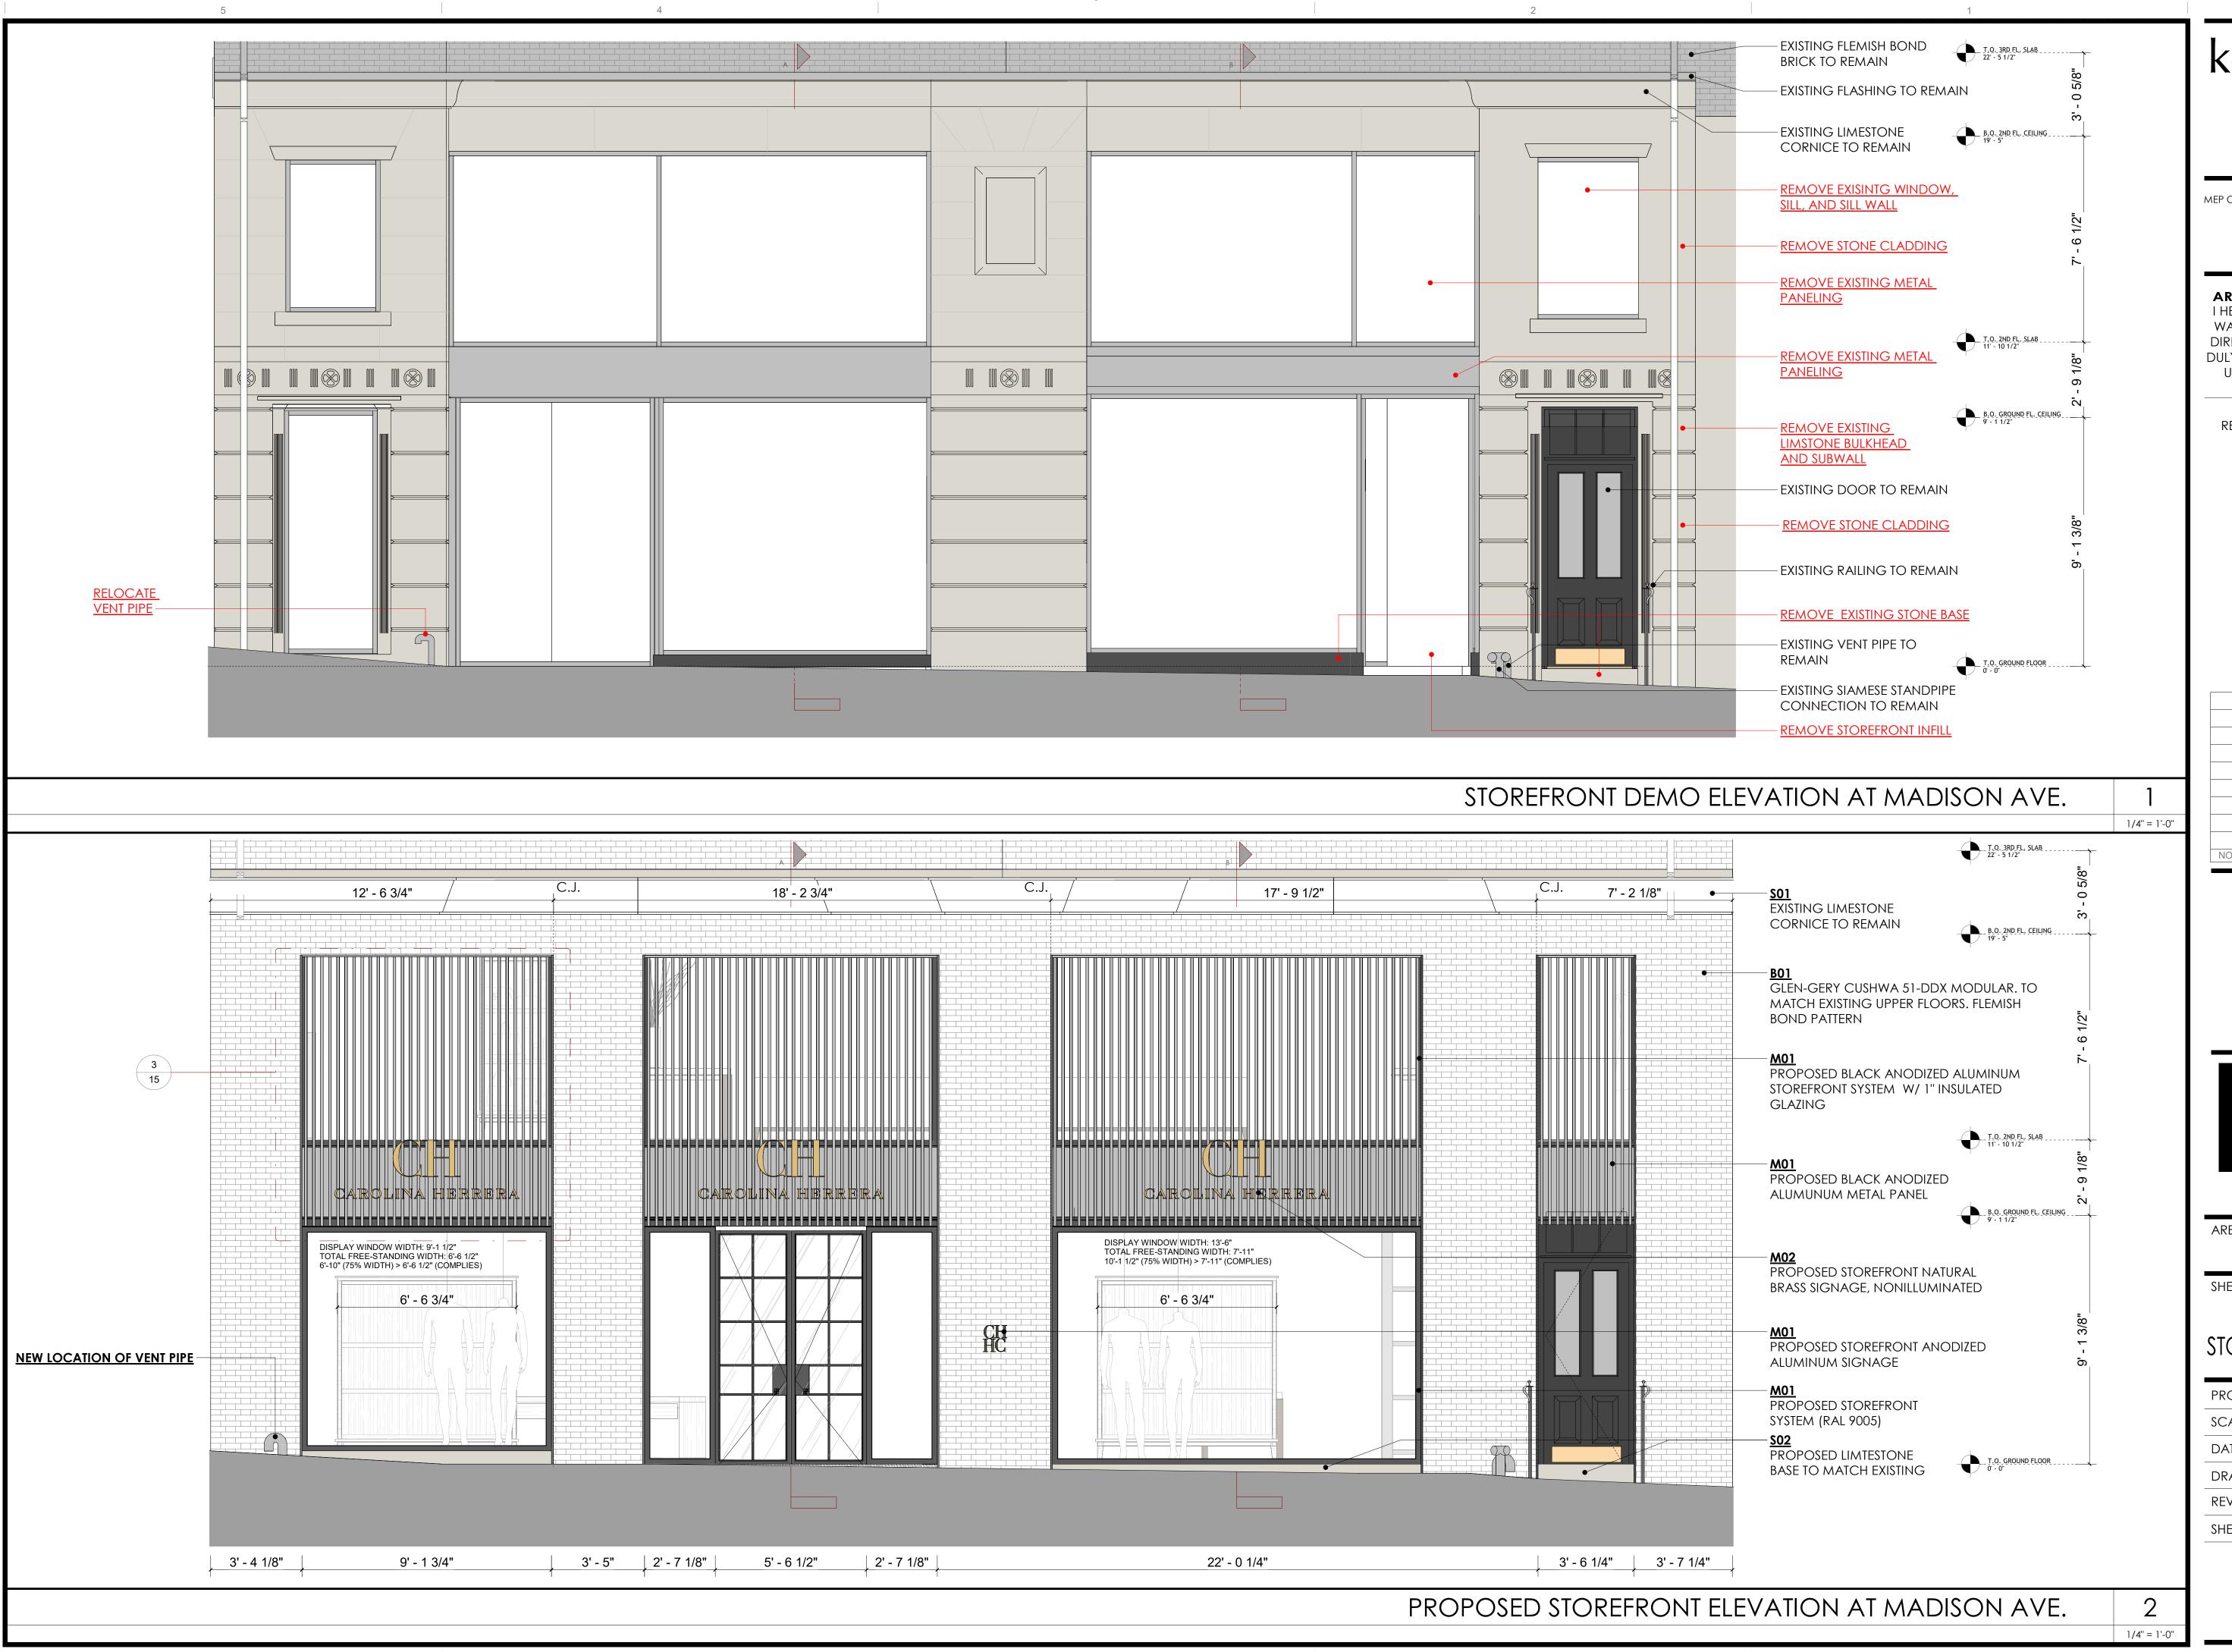

#### EXISTING STOREFRONT ELEVATION RENDERING

NTS

kennethpark

ARCHITECT: KENNETH PARK, AIA

I HEREBY CERTIFY THAT THIS DRAWING
WAS PREPARED BY ME OR UNDER MY
DIRECT SUPERVISION AND THAT I AM A
DULY REGISTERED/LICENSED ARCHITECT
UNDER THE LAWS OF THE STATE OF
NEW YORK

## PROPOSED STOREFRONT RENDERINGS

| PROJECT NO.  | CQ4         |
|--------------|-------------|
| SCALE:       | 12" = 1'-0" |
| DATE:        | 09/25/24    |
| DRAWN BY:    | Author      |
| REVIEWED BY: | Checker     |
| SHEET NO.    |             |

# SO1-LIMESTONE EXISTING CORNICE M01 ANODIZED ALUMINUM (RAL 9005) BO1- RED BRICK GLEN-GERY CUSHWA 51-DDX UPPER FLOORS. FLEMISH BOND PATTERN M02 NATURAL BRASS SO2-LIMESTONE BASE TO MATCH LIMESTONE AT STOREFRONT SIGNAGE

#### PROPOSED STOREFRONT MATERIALS

| PROJECT NO.  | CQ4          |
|--------------|--------------|
| SCALE:       | 1/4" = 1'-0" |
| DATE:        | 01/01/2015   |
| DRAWN BY:    | Autor        |
| REVIEWED BY: | Verificador  |
| SHEET NO.    |              |