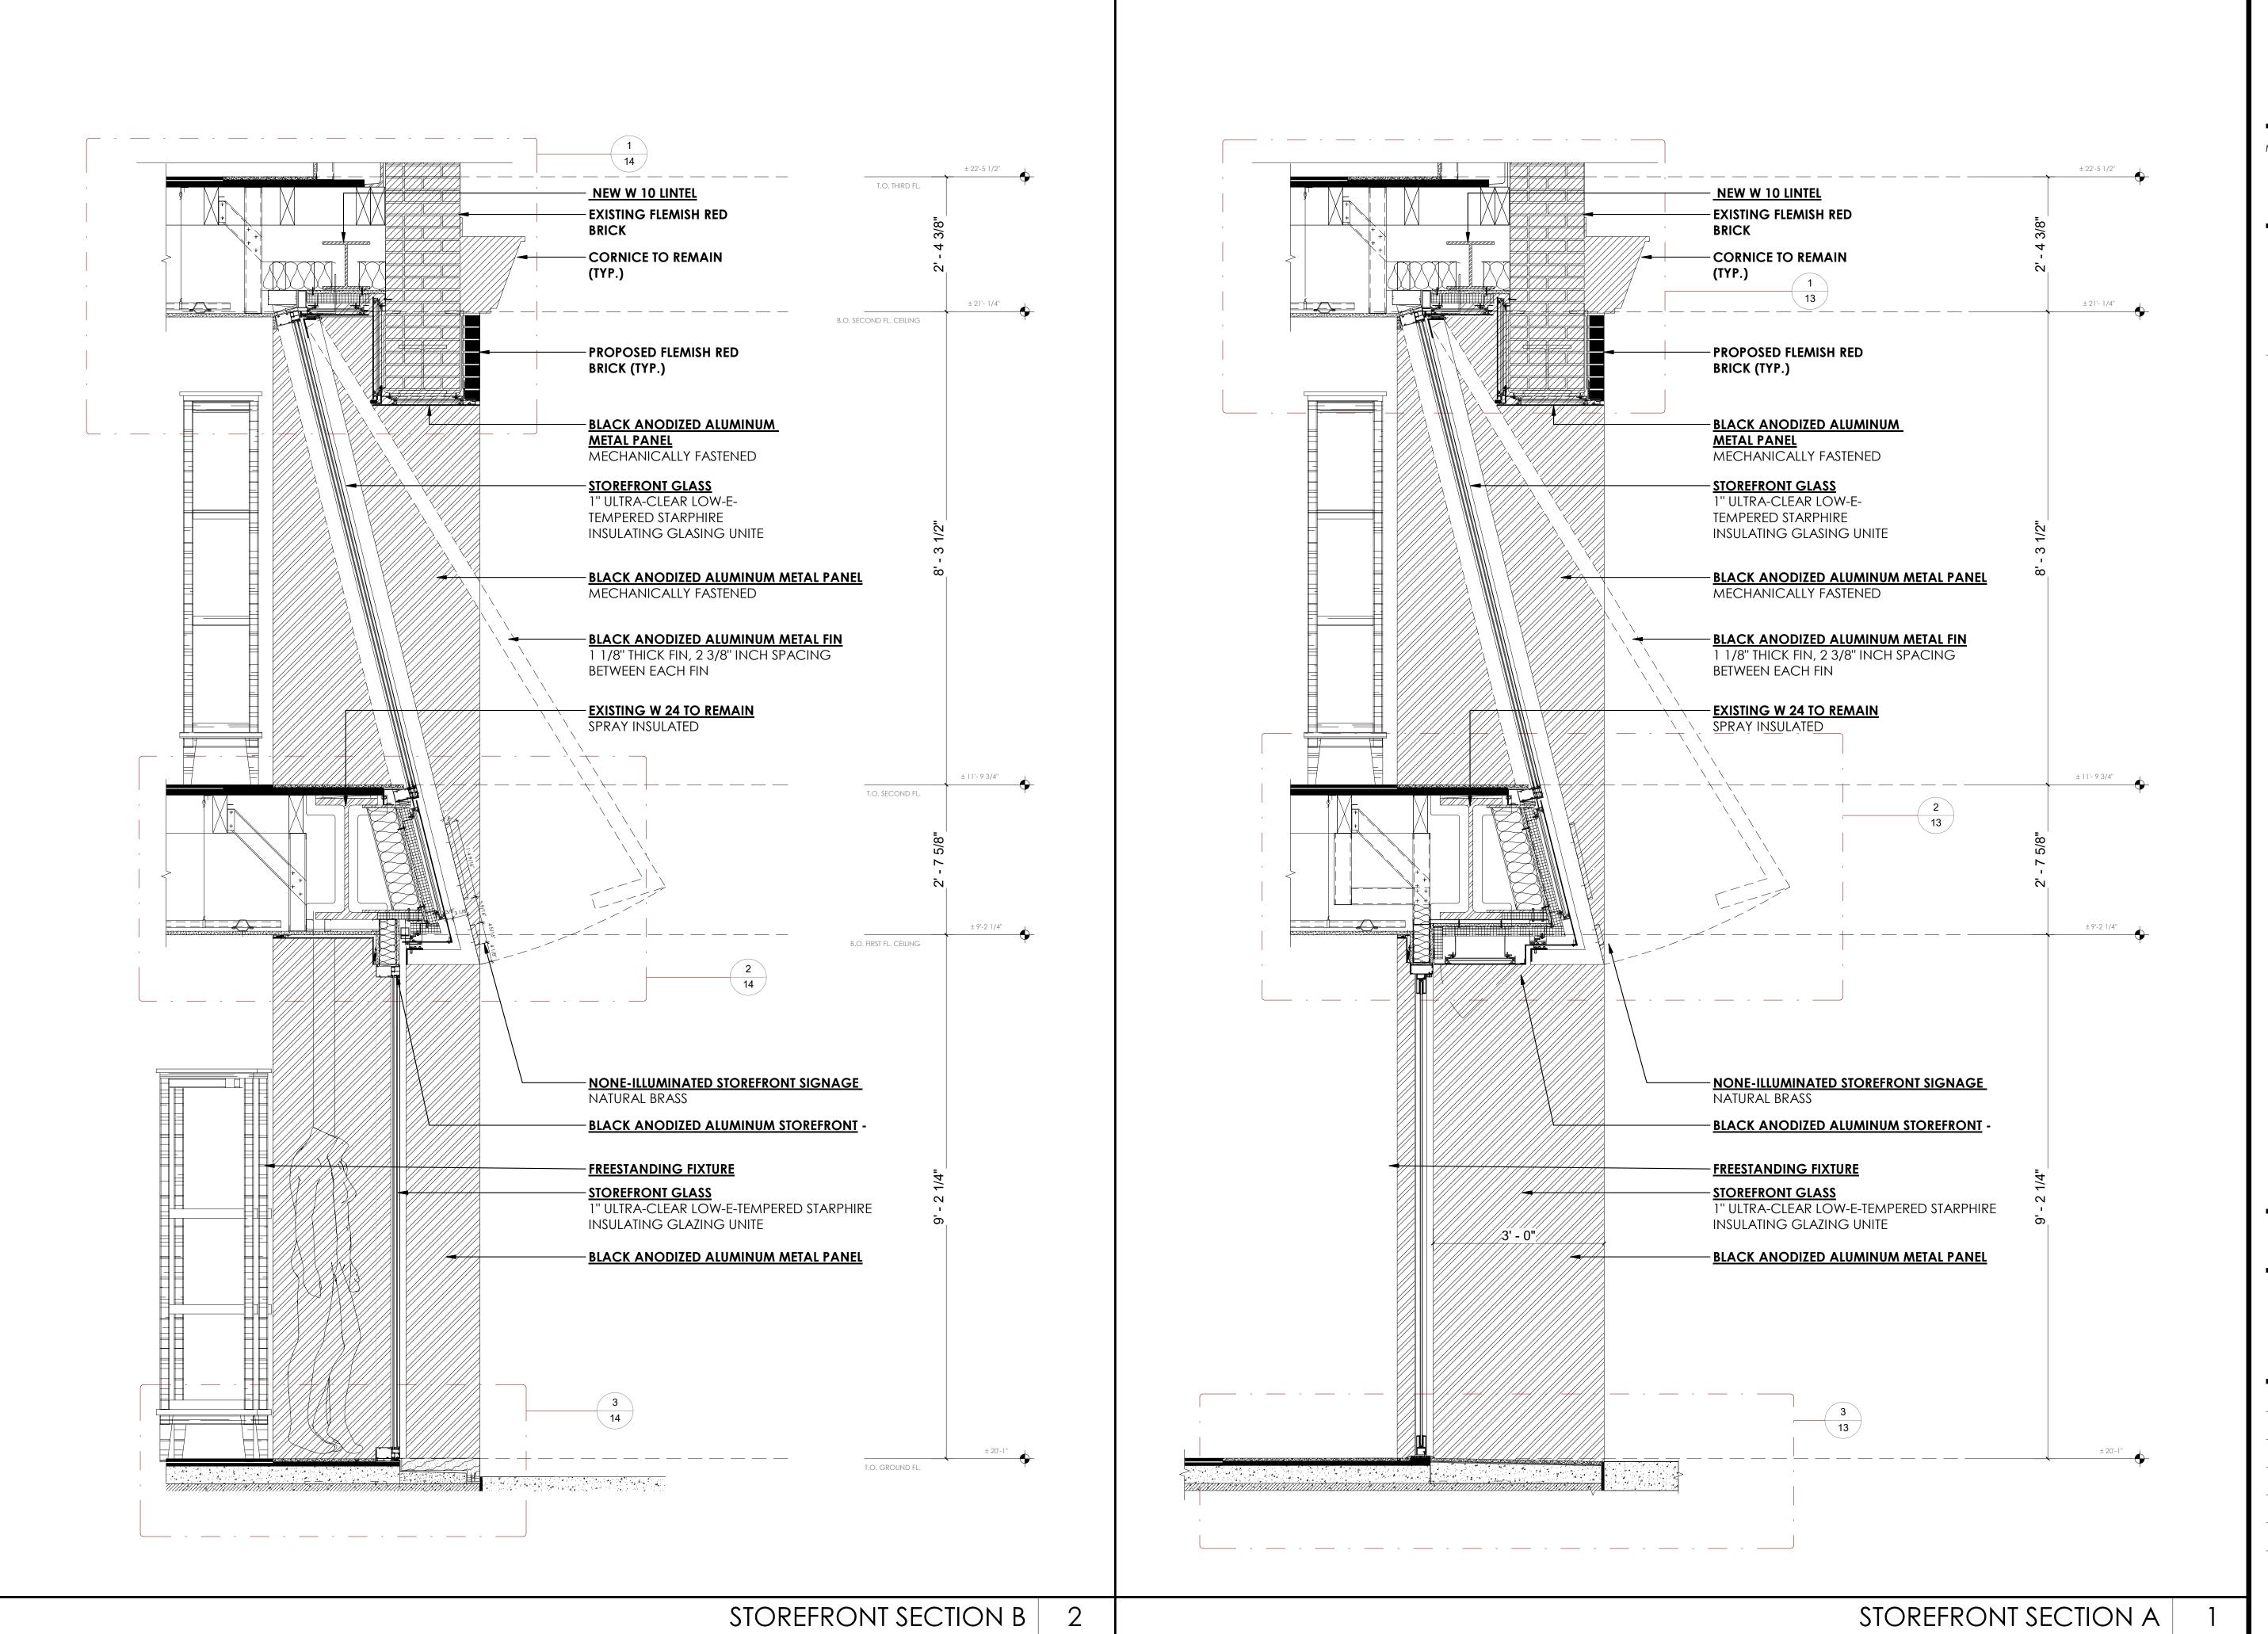

#### STOREFRONT SECTIONS

| PROJECT NO.  | CQ4          |
|--------------|--------------|
| SCALE:       | 3/4" = 1'-0" |
| DATE:        | 01/01/2015   |
| DRAWN BY:    | Autor        |
| REVIEWED BY: | Verificador  |
| SHEET NO.    |              |

#### AXON VIEWS & ENLARGE SECTIONAL DETAILS

| PROJECT NO.  | CQ4          |
|--------------|--------------|
| SCALE:       | As indicated |
| DATE:        | 01/01/2015   |
| DRAWN BY:    | Autor        |
| REVIEWED BY: | Verificador  |
| SHEET NO.    |              |