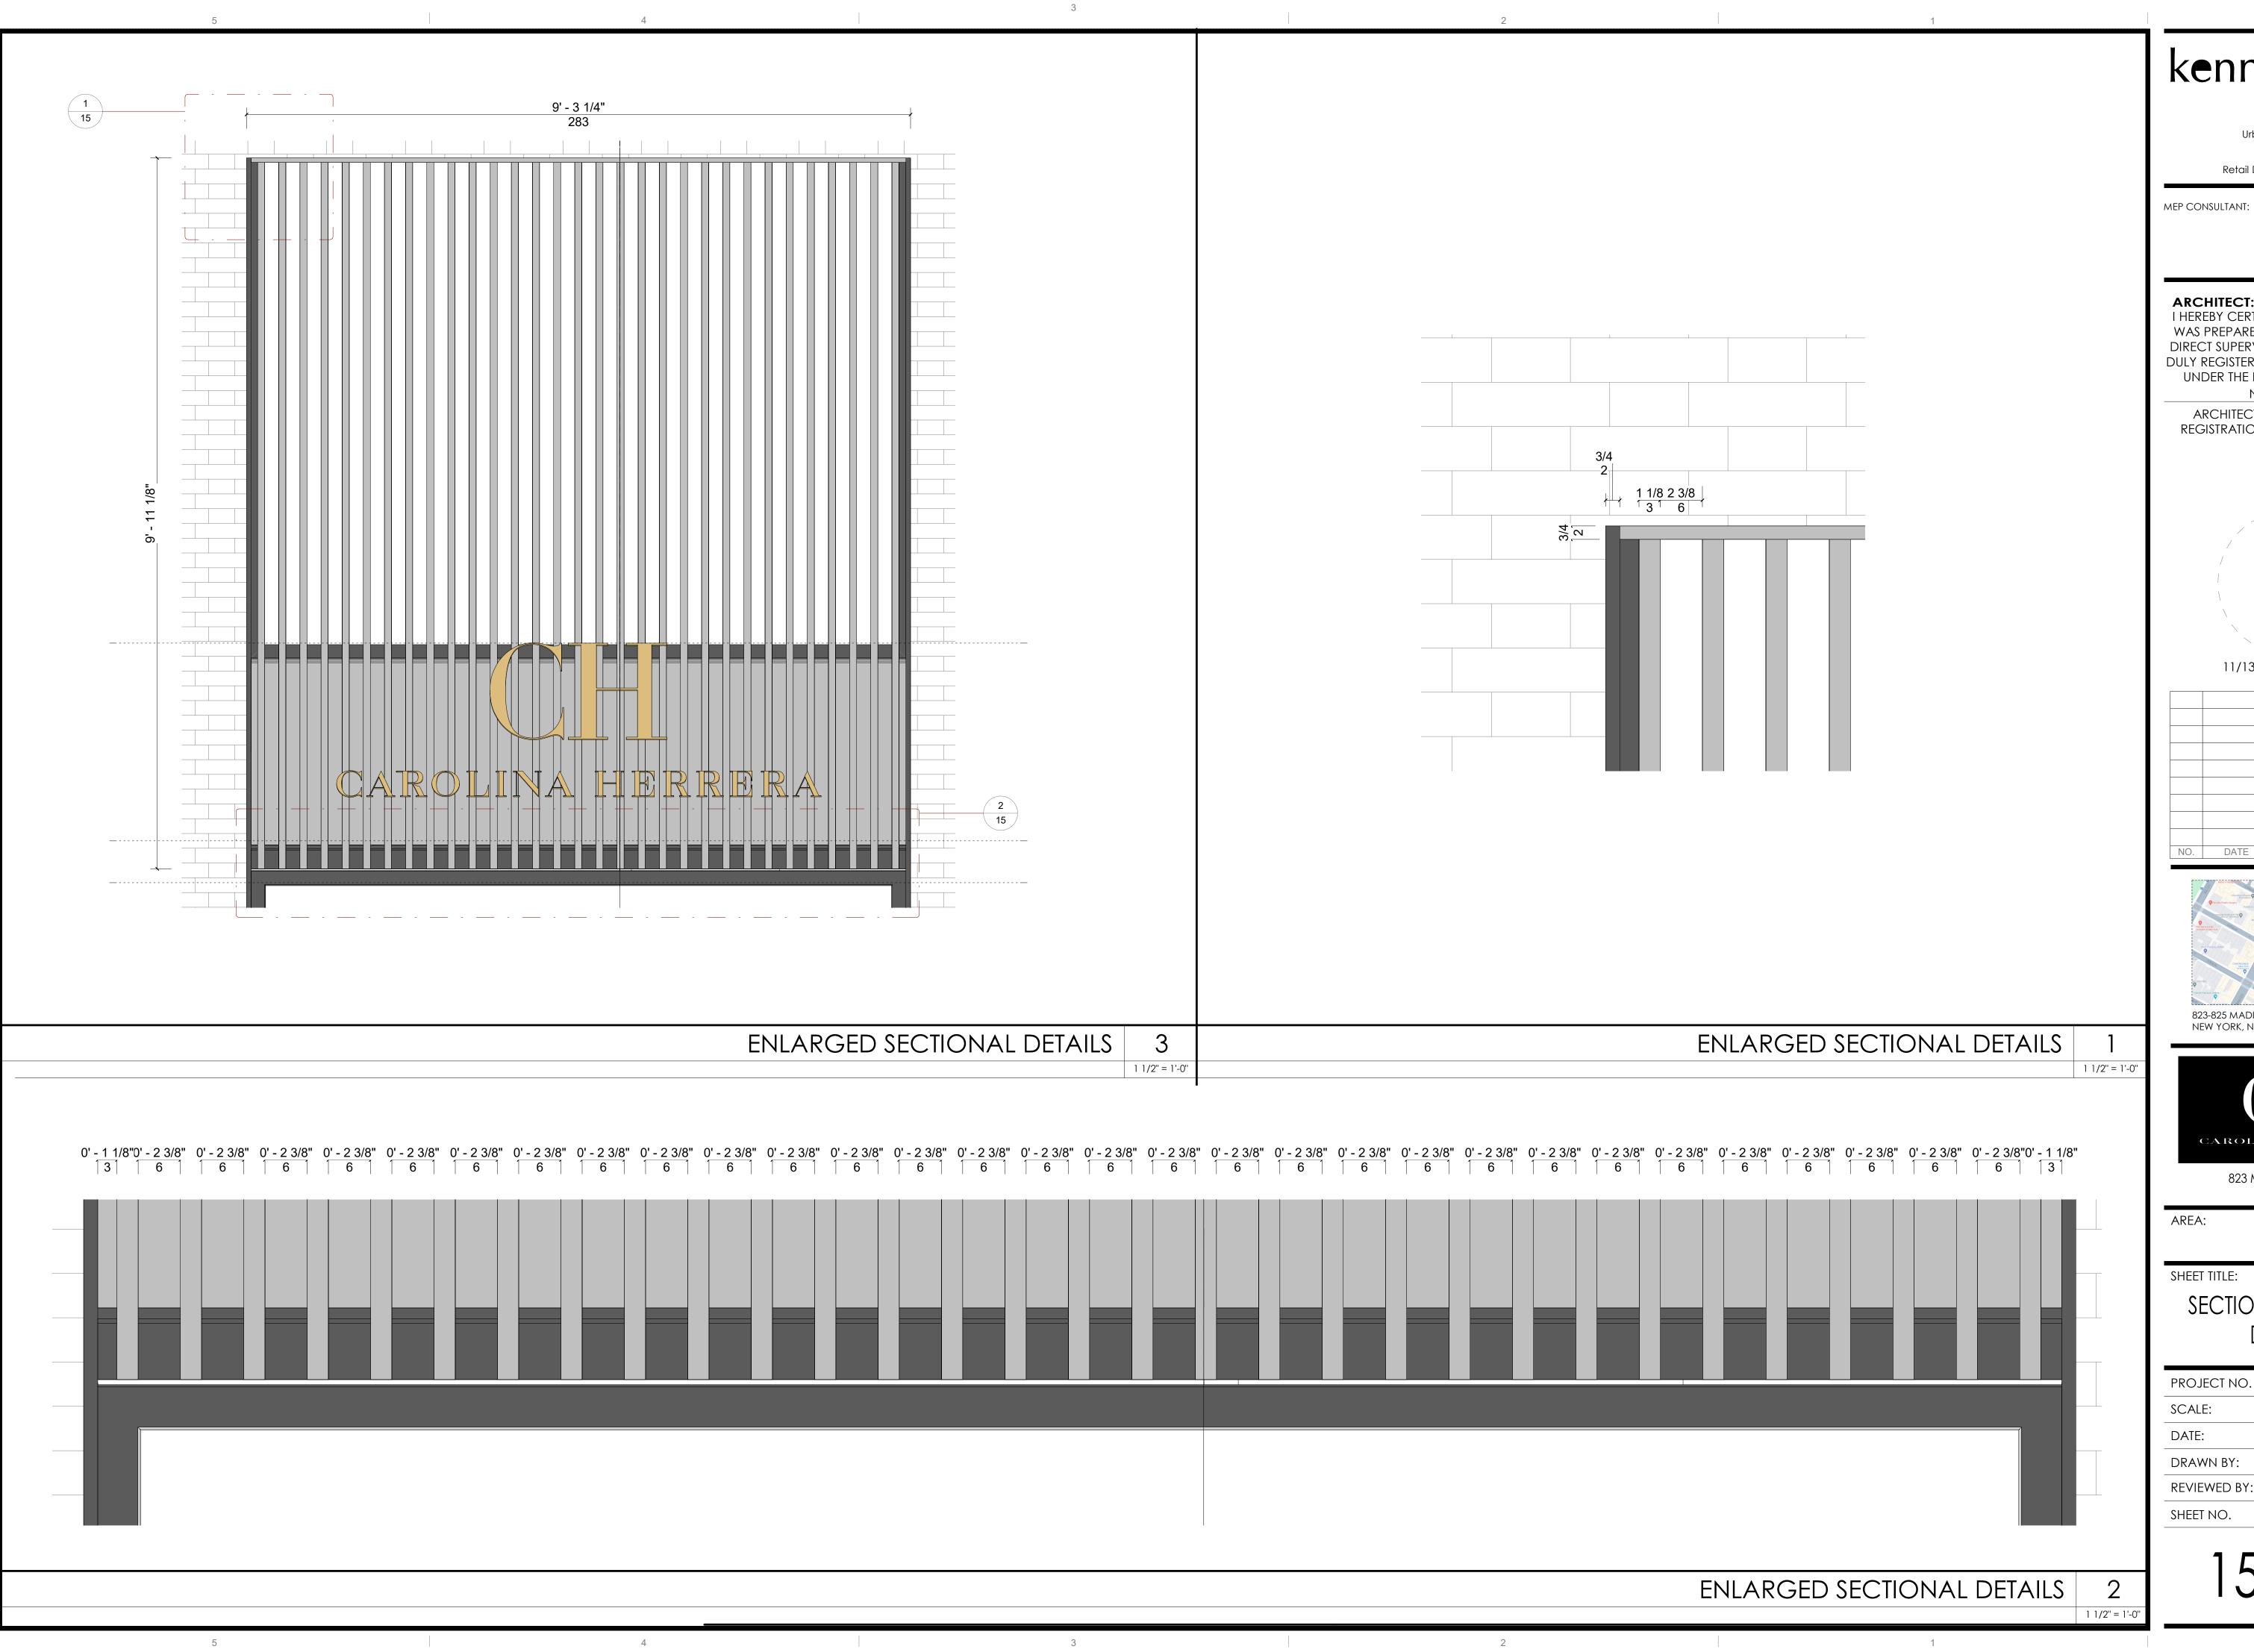

#### AXON VIEWS & ENLARGE SECTIONAL DETAILS

| PROJECT NO.  | CQ4          |
|--------------|--------------|
| SCALE:       | As indicated |
| DATE:        | 01/01/2015   |
| DRAWN BY:    | Autor        |
| REVIEWED BY: | Verificador  |
| SHEET NO.    |              |

#### SECTIONAL AWNING DETAILS

| PROJECT NO.  | CQ4          |
|--------------|--------------|
| SCALE:       | As indicated |
| DATE:        | 01/01/201    |
| DRAWN BY:    | Autor        |
| REVIEWED BY: | Verificador  |
| SHEET NO.    |              |